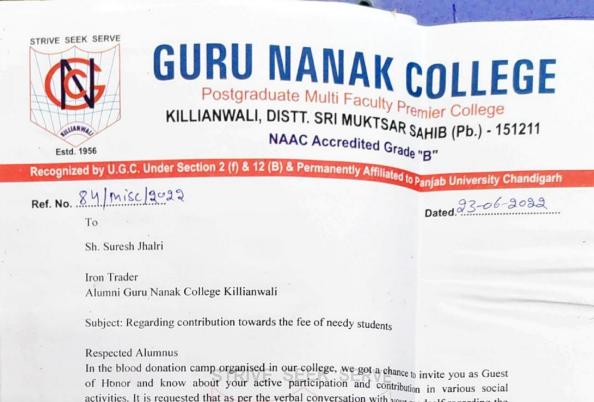

## **GURU NANAK COLLEGE**

Postgraduate Multi Faculty Premier College KILLIANWALI, DISTT. SRI MUKTSAR SAHIB (Pb.) - 151211

NAAC Accredited Grade "B"

Recognized by U.G.C. Under Section 2 (f) & 12 (B) & Permanently Affiliated to Panjab University Chandigarh

Ref. No. 84/misc/2022

To

Dated. 93-06-2092

Sh. Suresh Jhalri

Iron Trader

Alumni Guru Nanak College Killianwali

Subject: Regarding contribution towards the fee of needy students

#### Respected Alumnus

In the blood donation camp organised in our college, we got a chance to invite you as Guest of Honor and know about your active participation and contribution in various social activities. It is requested that as per the verbal conversation with your goodself regarding the contribution towards the fee of some needy and meritorious students, kindly contribute so that the students are able to continue their studies without any hindrance. Your this kind gesture will surely help in building a better career of our students. Following are the students who are not able to pay the fee: