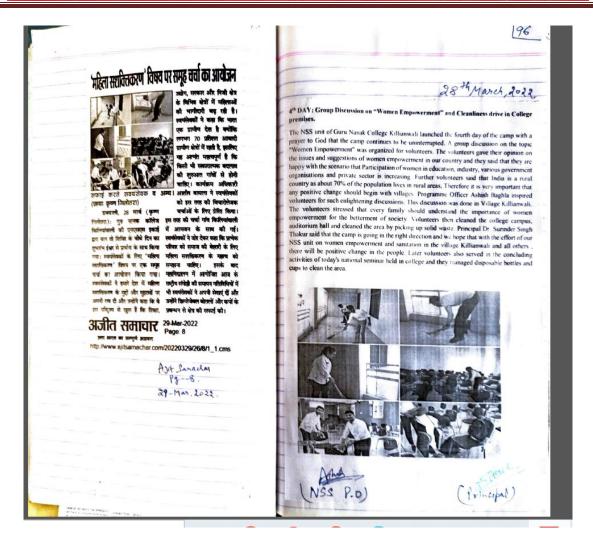

|  |
|                                                                                                                                   |  |



Postgraduate Multi Faculty Premier College KILLIANWALI, DISTT. SRI MUKTSAR SAHIB (Pb.) - 151211 NAAC Accredited Grade "B"





Postgraduate Multi Faculty Premier College KILLIANWALI, DISTT. SRI MUKTSAR SAHIB (Pb.) - 151211

NAAC Accredited Grade "B"

Recognized by U.G.C. Under Section 2 (f) & 12 (B) & Permanently Affiliated to Panjab University Chandigarh

#### Hygine





Postgraduate Multi Faculty Premier College KILLIANWALI, DISTT. SRI MUKTSAR SAHIB (Pb.) - 151211 NAAC Accredited Grade "B"









Postgraduate Multi Faculty Premier College KILLIANWALI, DISTT. SRI MUKTSAR SAHIB (Pb.) - 151211 NAAC Accredited Grade "B"





Postgraduate Multi Faculty Premier College

KILLIANWALI, DISTT. SRI MUKTSAR SAHIB (Pb.) - 151211
NAAC Accredited Grade "B"





Postgraduate Multi Faculty Premier College KILLIANWALI, DISTT. SRI MUKTSAR SAHIB (Pb.) - 151211 NAAC Accredited Grade "B"





Postgraduate Multi Faculty Premier College KILLIANWALI, DISTT. SRI MUKTSAR SAHIB (Pb.) - 151211 NAAC Accredited Grade "B"

| The DAY:- Closing of 7-Days NSS Camp with Tree Plantation and Cleanliness drive in the same of the sam |
|----------------------------------------------------------------------------------------------------------------------------------------------------------------------------------------------------------------------------------------------------------------------------------------------------------------------