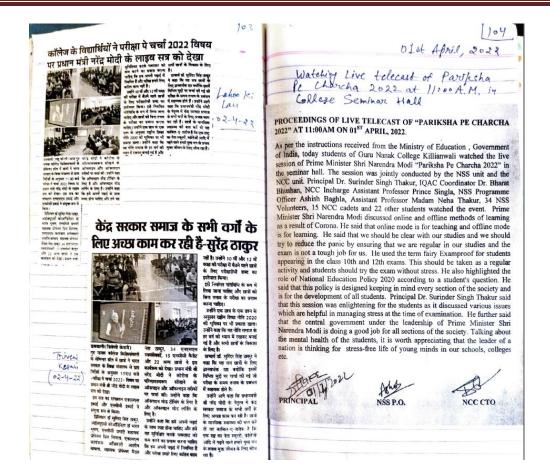

Soft skill training is provided to the students to understand the role of listening skills in effective communication by conducting of Clean India Campaign, Role of Swami Vivekananda thoughts in present scenario, Vigilance awareness week etc. Seminars, Webinars and workshops are organized for the students to enhance their presentation skills, inter-personal skills, team building, emotional intelligence and decision making.