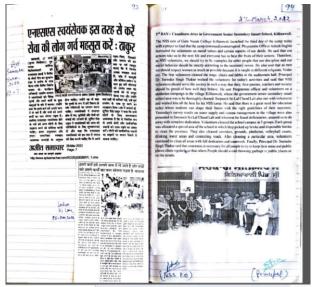

Soft skill training is provided to the students to understand the role of listening skills in effective communication by conducting of Clean India Campaign, Role of Swami Vivekananda thoughts in present scenario, Vigilance awareness week etc. Seminars, Webinars and workshops are organized for the students to enhance their presentation skills, inter-personal skills, team building, emotional intelligence and decision making.

#### \*Yoga

In today's stressful world, every person wants mental peace for residing in the healthy environment. The college promotes the mental peace among the students through organizing different regular activities like yoga and meditation classes for students and faculty members in order to enhance their physical and mental health. Yoga camp is being organized regularly by NCC & NSS. Every year International Yoga Day is observed in the institution by the NCC cadets. The college also organizes the motivational extension lectures for the benefit of students.