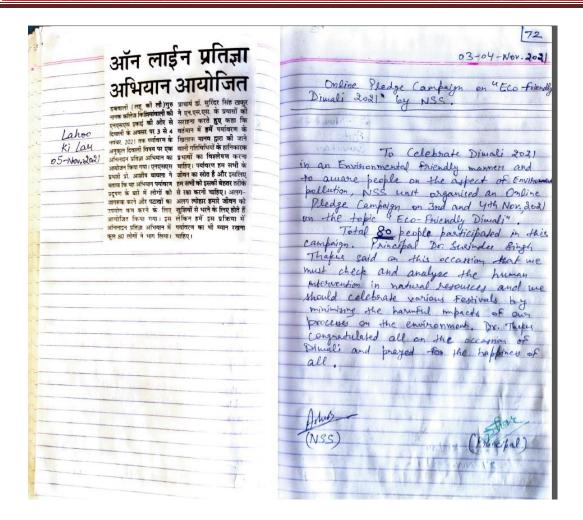

|



Postgraduate Multi Faculty Premier College KILLIANWALI, DISTT. SRI MUKTSAR SAHIB (Pb.) - 151211

NAAC Accredited Grade "B"

Recognized by U.G.C. Under Section 2 (f) & 12 (B) & Permanently Affiliated to Panjab University Chandigarh

#### NSS Life Skills





Postgraduate Multi Faculty Premier College

KILLIANWALI, DISTT. SRI MUKTSAR SAHIB (Pb.) - 151211
NAAC Accredited Grade "B"





Postgraduate Multi Faculty Premier College
KILLIANWALI, DISTT. SRI MUKTSAR SAHIB (Pb.) - 151211
NAAC Accredited Grade "B"





Postgraduate Multi Faculty Premier College KILLIANWALI, DISTT. SRI MUKTSAR SAHIB (Pb.) - 151211

NAAC Accredited Grade "B"





Postgraduate Multi Faculty Premier College
KILLIANWALI, DISTT. SRI MUKTSAR SAHIB (Pb.) - 151211
NAAC Accredited Grade "B"





Postgraduate Multi Faculty Premier College

KILLIANWALI, DISTT. SRI MUKTSAR SAHIB (Pb.) - 151211
NAAC Accredited Grade "B"





Postgraduate Multi Faculty Premier College

KILLIANWALI, DISTT. SRI MUKTSAR SAHIB (Pb.) - 151211
NAAC Accredited Grade "B"

Recognized by U.G.C. Under Section 2 (f) & 12 (B) & Permanently Affiliated to Panjab University Chandigarh



Principal
Guru Nanak College
Killianwali (Sri Muktsar Sahib)



Postgraduate Multi Faculty Premier College KILLIANWALI, DISTT. SRI MUKTSAR SAHIB (Pb.) - 151211 NAAC Accredited Grade "B"





# GURU NANAK COLLEGE Postgraduate Multi Faculty Premier College KILLIANWALI, DISTT. SRI MUKTSAR SAHIB (Pb.) - 151211