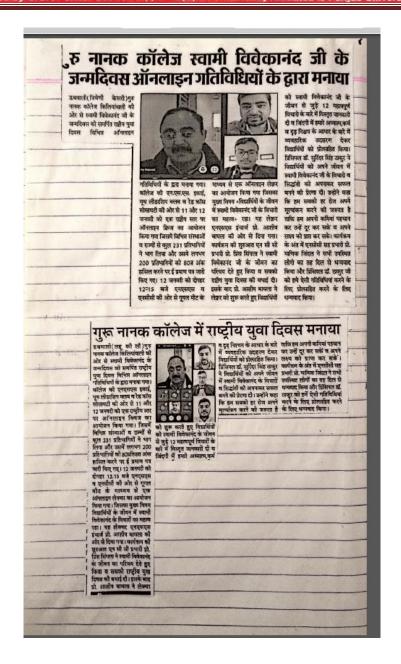

Soft skill training is provided to the students to understand the role of listening skills in effective communication by conducting of Clean India Campaign, Role of Swami Vivekananda thoughts in present scenario, Vigilance awareness week etc. Seminars, Webinars and workshops are organized for the students to enhance their presentation skills, inter-personal skills, team building, emotional intelligence and decision making.