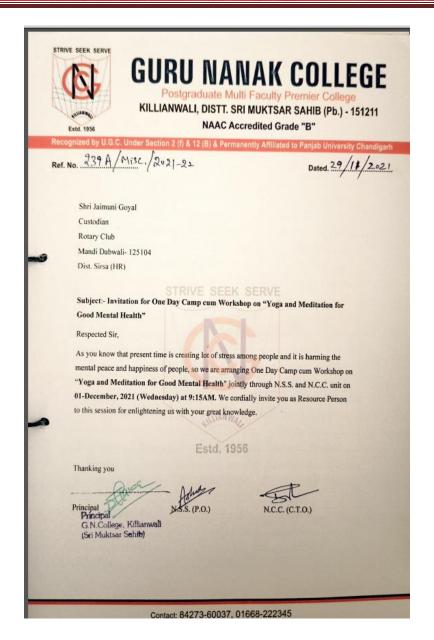

#### \*Yoga

In today's stressful world, every person wants mental peace for residing in the healthy environment. The college promotes the mental peace among the students through organizing different regular activities like yoga and meditation classes for students and faculty members in order to enhance their physical and mental health. Yoga camp is being organized regularly by NCC & NSS. Every year International Yoga Day is observed in the institution by the NCC cadets. The college also organizes the motivational extension lectures for the benefit of students.