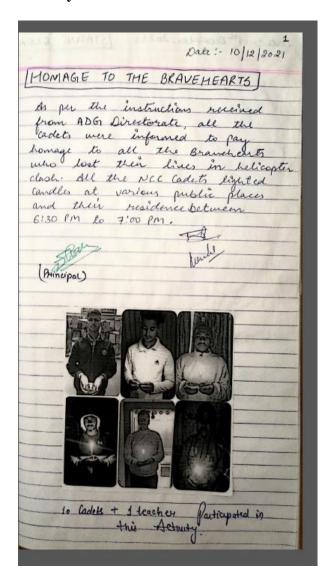

#### \*Yoga

In today's stressful world, every person wants mental peace for residing in the healthy environment. The college promotes the mental peace among the students through organizing different regular activities like yoga and meditation classes for students and faculty members in order to enhance their physical and mental health. Yoga camp is being organized regularly by NCC & NSS. Every year International Yoga Day is observed in the institution by the NCC cadets. The college also organizes the motivational extension lectures for the benefit of students.