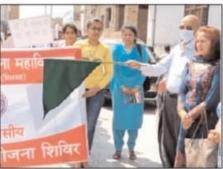

ो ओर बताया कि यह विचज 12 से 14 मार्च बेहतर तरीके से समझ सकते हैं। डॉ 2022 तक आईक्यूएसी के सहयोग पायल सिंगला नेइस विचज के सफल से राष्ट्रीय स्तर पर करवाया गया। आयोजनपरआईक्यूएसीकॉर्डिनेटर जिसमें विभिन्न शैक्षणिक संस्थानों से डॉ. भारत भूषण एवम सभी स्टाफ





Postgraduate Multi Faculty Premier College

KILLIANWALI, DISTT. SRI MUKTSAR SAHIB (Pb.) - 151211 NAAC Accredited Grade "B"

gnized by U.G.C. Under Section 2 (f) & 12 (B) & Permanently Affiliated to Panjab University Chandigarh

# त्रिवेणी केसरी

शिवाली ने किया प ने मानसिक रोगियों

त बंसल ने जर्नल मरीओं का इलाज

हुए सभी रोगियों के र की जांच फी की

तरह के मरीजों को ल मफ्त दी गई इस मौके पर सभी यों को नैनो तरल ते गई

मंत में श्री रंजीत सिंह हंप में सेवा करने के किया

# महाराण प्रताप महिला महाविद्यालय में सात दीवसीय एन.एस.एस कैंप का शुभारंम्भ



डबवाली(त्रिवेणी केसरी)

महिला महाविद्यालय में प्राचार्या मंगलवार को महाराण प्रताप पुनम वधवा एवं एन.एस.एस प्रभारी डा. उथा के मार्ग अर्शन में से युवाओं में फैल रहे नशे की में महाविद्यालय की प्रबंधक रहना है। समिति के प्रधान डा. गिरधारी लाल उन्होंने कार्य के लिए हर सम्भव बतोर मुख्य अतिथि शामिल हुए। उन्होंने अपने सम्बोधन में स्वंय सेविकाओं को कहा कि इस प्रकार के कैंप का मुख्य उद्वेश्य समस्या के साथ जड़ना है।

हमें समाज में रहने वाले लोगों की समस्याओं को जानना चाहिए व उनका समाधान करने का प्रयास ने बेटी बचाओ बेटी पढाओं विषय करना चाहिए। उन्होंने विशेष रूप पर रैली भी निकाली।

आयं समाज धर्मशाला में सात समस्या पर चिंता तजाइ और कहा दीवसीय एन.एस.एस कैंप का कि हमें इस समस्या को जड़ शभारंम्भ क्या गया। इस कार्यक्रम सेखत्म करने के लिए प्रयासरत

सहयोग देने की बात कही।

इसअवसर पर प्राचार्या पनम वधवा ने कहा