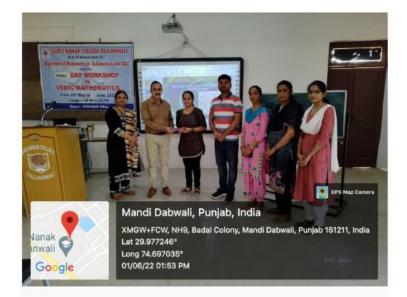

endra Singh Thakur congratulated to all the participants and Winners. Prizes were given to the winning students.



20



Postgraduate Multi Faculty Premier College KILLIANWALI, DISTT. SRI MUKTSAR SAHIB (Pb.) - 151211 NAAC Accredited Grade "B"







Postgraduate Multi Faculty Premier College KILLIANWALI, DISTT. SRI MUKTSAR SAHIB (Pb.) - 151211

NAAC Accredited Grade "B"

Recognized by U.G.C. Under Section 2 (f) & 12 (B) & Permanently Affiliated to Panjab University Chandigarh



Principal
Guru Nanak College
Killianwali (Sri Muktsar Sahib)



Postgraduate Multi Faculty Premier College KILLIANWALI, DISTT. SRI MUKTSAR SAHIB (Pb.) - 151211

NAAC Accredited Grade "B"





Postgraduate Multi Faculty Premier College KILLIANWALI, DISTT. SRI MUKTSAR SAHIB (Pb.) - 151211 NAAC Accredited Grade "B"





Postgraduate Multi Faculty Premier College

KILLIANWALI, DISTT. SRI MUKTSAR SAHIB (Pb.) - 151211

NAAC Accredited Grade "B"

ognized by U.G.C. Under Section 2 (f) & 12 (B) & Permanently Affiliated to Panjab University Chandigarh

#### Media Coverage



### ਗਣਿਤ ਨੂੰ ਆਸਾਨ ਬਣਾਉਣ ਦੀ ਕੋਸ਼ਿਸ਼ ਕੀਤੀ - ਡਾ. ਪਾਇਲ ਸਿੰਗਲਾ



ਕੇਸ਼ਿਸ਼ ਕੀਤੀ - ਡਾ. ਪਾਇਲ ਸਿਗਲਾ ਕੀ ਭੰਗਵਾਲੀ • ਕੇਸ਼ਿਭ ਪੰਜੇ ਕੀ ਕਰਕਾਪ ਦੇ ਦੂਜੇ ਕਿਨ ਕਾ ਪਾਇਨ ਜਿਸ ਕਾਰਨ ਕਿਵਿਆਸ ਵਧਾਉਂਦਾ ਹੈ । ਕੇਸ਼ ਕਰਕਾਪ ਦੇ ਦੂਜੇ ਕਿਨ ਕਾ ਪਾਇਨ ਜਿਸ ਕਾਰਨ ਕਿਵਿਆਸ ਵਧਾਉਂਦਾ ਹੈ । ਕੇਸ਼ ਕਰਕਾਪ ਦੇ ਦੂਜੇ ਕਿਨ ਕਾ ਪਾਇਨ ਜਿਸ ਕਾਰਨ ਕਿਵਿਆਸਦੀਆਂ ਨੂੰ ਇਸ ਕੋਸ਼ਗਨ ਨੇ ਕਿਸ ਦੇ ਸ਼ਹਾ ਕਿਨ ਕਾ ਦੀਨ ਜਿਸ ਕਾਰਨ ਕਿਵਿਆਸਦੀਆਂ ਨੂੰ ਇਸ ਕਿਸ਼ਗਨ ਨੇ ਕਿਸ ਦੇ ਸ਼ਹਾ ਦੇ ਜਿਸ ਕੀਤੀ ਨੇ ਵੇਦਿਲ ਕਟਿਰ ਦੁਆਰਾ ਕਟਿਰ ਨੂੰ ਆਸਨ ਕਰਾਉਣ ਦੀ ਕੀਸ਼ਸ਼ ਕੀਤੀ ਕੀ 1913 ਵਿੱਚ, ਸਵਾਰੀ ਕਰਿਨਾ ਨੇ ਵੇਦਿਲ ਕਰਿਤ ਉਸੇ 16 ਸੂਸਰ ਕਾਰਪੁਲੇ, ਜਿਵੇਂ ਕੇ ਸਨ ਜਿਨ੍ਹਾਂ ਨੂੰ 'ਵਿਦਲ ਜ਼ਿਸ਼ਤ' ਦੁਆਰ