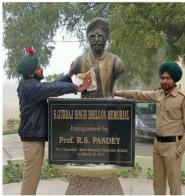

#### \*Yoga

In today's stressful world, every person wants mental peace for residing in the healthy environment. The college promotes the mental peace among the students through organizing different regular activities like yoga and meditation classes for students and faculty members in order to enhance their physical and mental health. Yoga camp is being organized regularly by NCC & NSS. Every year International Yoga Day is observed in the institution by the NCC cadets. The college also organizes the motivational extension lectures for the benefit of students.