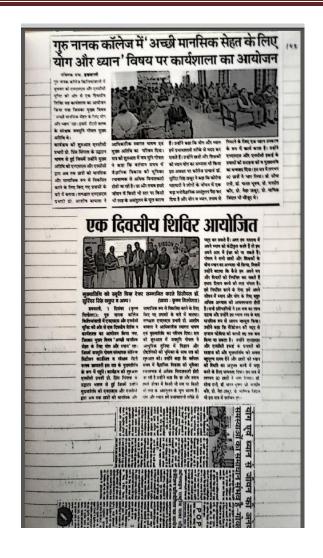

#### \*Yoga

In today's stressful world, every person wants mental peace for residing in the healthy environment. The college promotes the mental peace among the students through organizing different regular activities like yoga and meditation classes for students and faculty members in order to enhance their physical and mental health. Yoga camp is being organized regularly by NCC & NSS. Every year International Yoga Day is observed in the institution by the NCC cadets. The college also organizes the motivational extension lectures for the benefit of students.