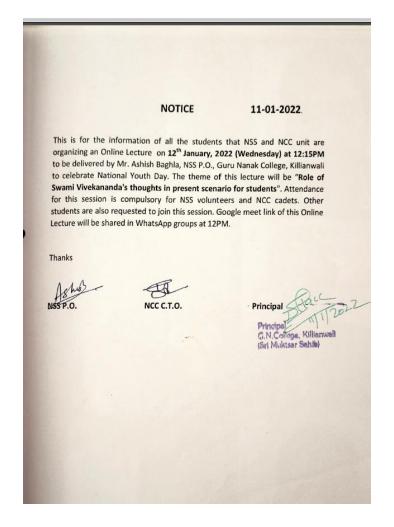

Soft skill training is provided to the students to understand the role of listening skills in effective communication by conducting of Clean India Campaign, Role of Swami Vivekananda thoughts in present scenario, Vigilance awareness week etc. Seminars, Webinars and workshops are organized for the students to enhance their presentation skills, inter-personal skills, team building, emotional intelligence and decision making.