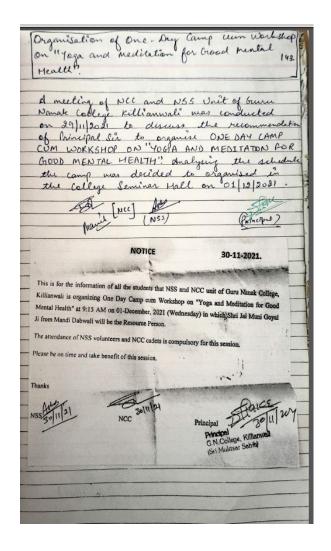

#### \*Yoga

In today's stressful world, every person wants mental peace for residing in the healthy environment. The college promotes the mental peace among the students through organizing different regular activities like yoga and meditation classes for students and faculty members in order to enhance their physical and mental health. Yoga camp is being organized regularly by NCC & NSS. Every year International Yoga Day is observed in the institution by the NCC cadets. The college also organizes the motivational extension lectures for the benefit of students.