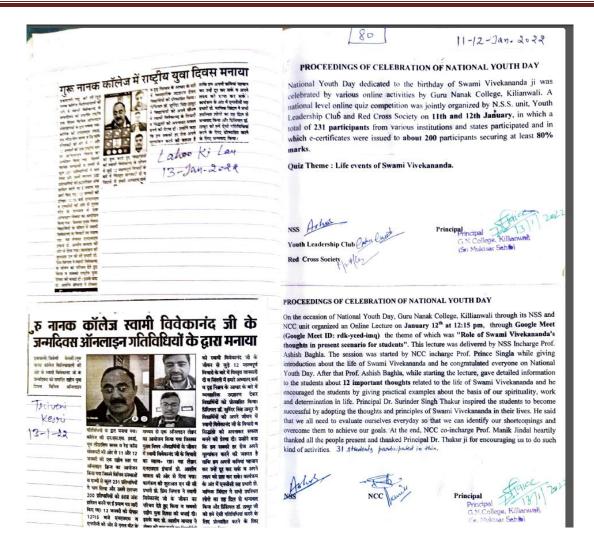

#### \*Yoga

In today's stressful world, every person wants mental peace for residing in the healthy environment. The college promotes the mental peace among the students through organizing different regular activities like yoga and meditation classes for students and faculty members in order to enhance their physical and mental health. Yoga camp is being organized regularly by NCC & NSS. Every year International Yoga Day is observed in the institution by the NCC cadets. The college also organizes the motivational extension lectures for the benefit of students.