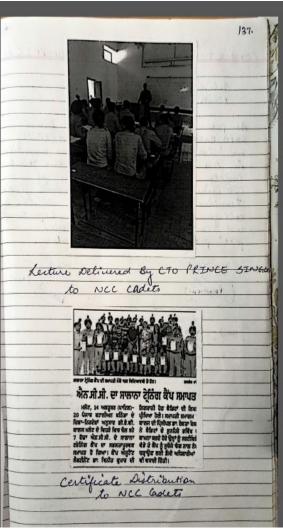

#### \*Yoga

In today's stressful world, every person wants mental peace for residing in the healthy environment. The college promotes the mental peace among the students through organizing different regular activities like yoga and meditation classes for students and faculty members in order to enhance their physical and mental health. Yoga camp is being organized regularly by NCC & NSS. Every year International Yoga Day is observed in the institution by the NCC cadets. The college also organizes the motivational extension lectures for the benefit of students.