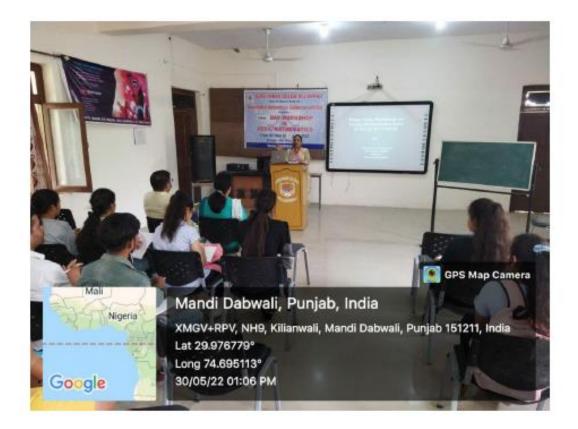

a which include different techniques, shortcuts from Vedic Mathematics which accurate and speedy the calculations. Presentation was interactive and informative as all the tricks covered in this presentation is helpful and easy to learn mathematics for the students.

Some of the Sutras with Examples are explained as

### Ekadhikena Purvena (एकाधिकेन पर्वेण)

The Sutra means: "By one more than the previous one".

पहले से एक अधिक के दवारा।

1. This sutra is useful to the 'squaring of numbers ending in 5'.

### Example: 252

For the number 25, the last digit is 5 and the 'previous' digit is 2. According to formula 'One more than the previous one', that is, 2+1=3.

5





Postgraduate Multi Faculty Premier College KILLIANWALI, DISTT. SRI MUKTSAR SAHIB (Pb.) - 151211

NAAC Accredited Grade "B"





Postgraduate Multi Faculty Premier College KILLIANWALI, DISTT. SRI MUKTSAR SAHIB (Pb.) - 151211

NAAC Accredited Grade "B"





Postgraduate Multi Faculty Premier College KILLIANWALI, DISTT. SRI MUKTSAR SAHIB (Pb.) - 151211

NAAC Accredited Grade "B"







Postgraduate Multi Faculty Premier College

KILLIANWALI, DISTT. SRI MUKTSAR SAHIB (Pb.) - 151211
NAAC Accredited Grade "B"

Recognized by U.G.C. Under Section 2 (f) & 12 (B) & Permanently Affiliated to Panjab University Chandigarh

### Vedic Mathematics workshop

### Day 2

Second day of workshop on Vedic Mathematics started at 1:00 p.m. with brief revision of the yesterday's tricks. after that doctor Payal Singla started to introduce more techniques with students she started with how to make mathematics easy how remove maths phobia