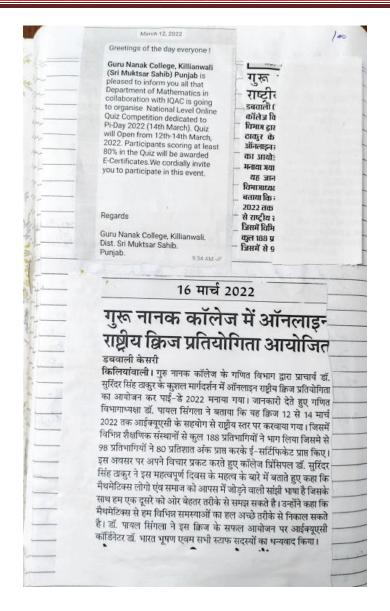

#### 4. ICT/Computing Skills:

Today the modern world is converting from traditional to modern ICT facilities and the college doing its best to grab the opportunity to aware the students about these new facilities. ICT classes for faculty members have been arranged by Deptt. of Computer Science.