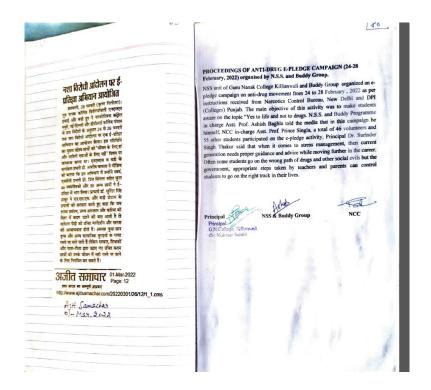

Soft skill training is provided to the students to understand the role of listening skills in effective communication by conducting of Clean India Campaign, Role of Swami Vivekananda thoughts in present scenario, Vigilance awareness week etc. Seminars, Webinars and workshops are organized for the students to enhance their presentation skills, inter-personal skills, team building, emotional intelligence and decision making.

#### \*Yoga

In today's stressful world, every person wants mental peace for residing in the healthy environment. The college promotes the mental peace among the students through organizing different regular activities like yoga and meditation classes for students and faculty members in order to enhance their physical and mental health. Yoga camp is being organized regularly by NCC & NSS. Every year International Yoga Day is observed in the institution by the NCC cadets. The college also organizes the motivational extension lectures for the benefit of students.