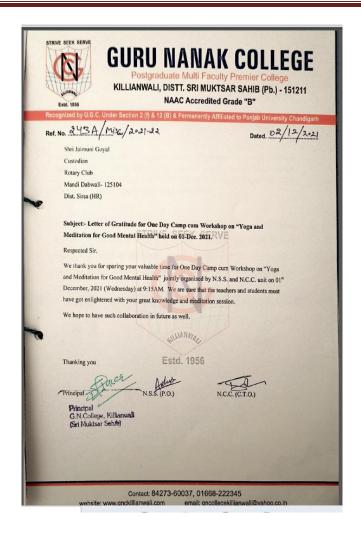

#### \*Yoga

In today's stressful world, every person wants mental peace for residing in the healthy environment. The college promotes the mental peace among the students through organizing different regular activities like yoga and meditation classes for students and faculty members in order to enhance their physical and mental health. Yoga camp is being organized regularly by NCC & NSS. Every year International Yoga Day is observed in the institution by the NCC cadets. The college also organizes the motivational extension lectures for the benefit of students.