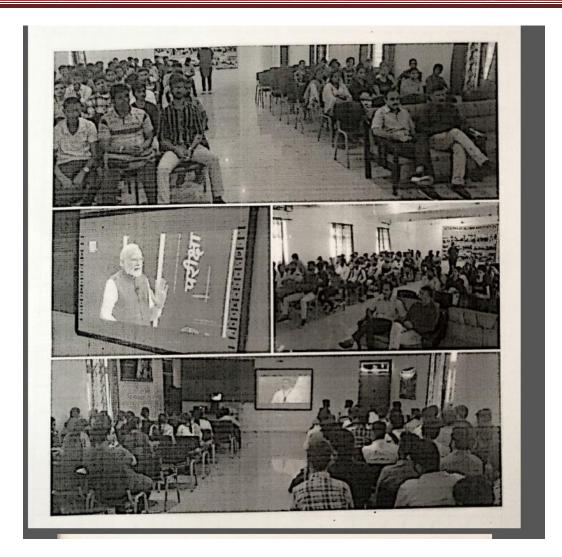

#### \*Yoga

In today's stressful world, every person wants mental peace for residing in the healthy environment. The college promotes the mental peace among the students through organizing different regular activities like yoga and meditation classes for students and faculty members in order to enhance their physical and mental health. Yoga camp is being organized regularly by NCC & NSS. Every year International Yoga Day is observed in the institution by the NCC cadets. The college also organizes the motivational extension lectures for the benefit of students.