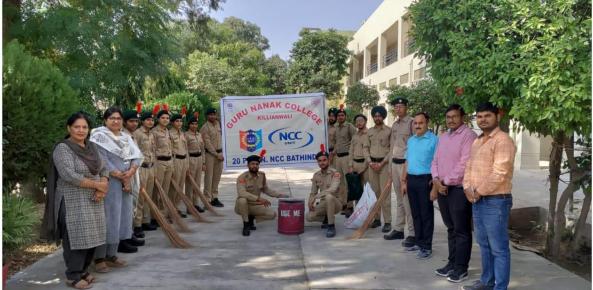

#### \*Yoga

In today's stressful world, every person wants mental peace for residing in the healthy environment. The college promotes the mental peace among the students through organizing different regular activities like yoga and meditation classes for students and faculty members in order to enhance their physical and mental health. Yoga camp is being organized regularly by NCC & NSS. Every year International Yoga Day is observed in the institution by the NCC cadets. The college also organizes the motivational extension lectures for the benefit of students.