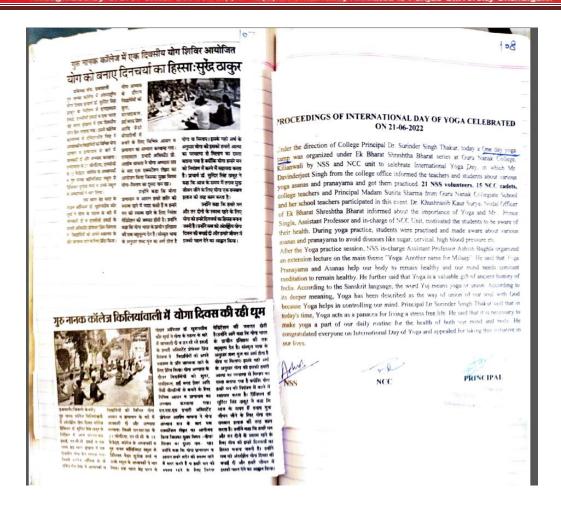

#### \*Yoga

In today's stressful world, every person wants mental peace for residing in the healthy environment. The college promotes the mental peace among the students through organizing different regular activities like yoga and meditation classes for students and faculty members in order to enhance their physical and mental health. Yoga camp is being organized regularly by NCC & NSS. Every year International Yoga Day is observed in the institution by the NCC cadets. The college also organizes the motivational extension lectures for the benefit of students.