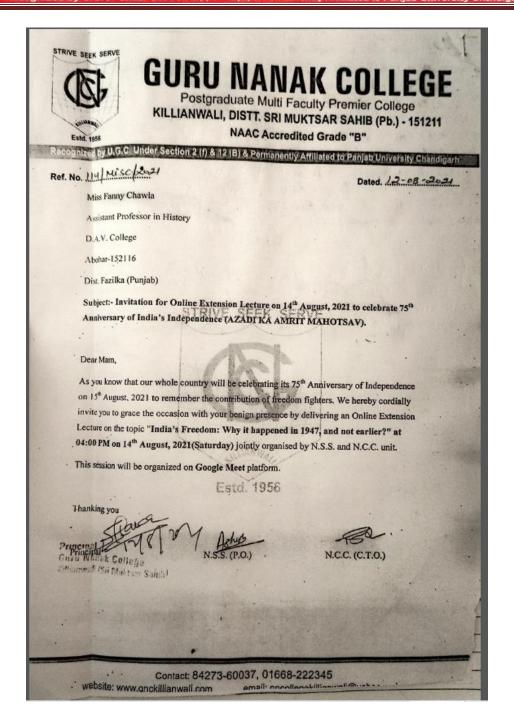

नी(प्रियंगी केसारी) पारत की रकरंबता की 75 थीं प्रवंशक के अवसर पर, पुर नकता वर्तनेक के अवसर पर, पुर नकता वर्तनेक के अवसर पर, पुर नकता वर्तनेक कि निवंधकाती ने अन्यते में का प्रमुख्य कर कर कर कर प्रमुख्य प्रदक्षती पर करता परन्तापम रक्षमें और प्रश्तिमी इसमें के सम्यान की अन्यति की प्रवंधकाती के उन प्रमुख प्रदक्षती पर करता 1947 में स्वर्धकाती में अन्यति की स्वरूप दिव्यं में विर्मा सावस्य के स्वरूप में स्वर्धकात की स्वर्धन लेकी को स्वरूप प्रवंधकात की स्वर्धन लेकी को स्वरूप अवस्थान की स्वरूप मानवित्यं की सावस्य में सहस्थान प्रदेशकार वित्यं मानवित्यं की स्वरूप मानवित्यं                       | प्रकार मिन्नी और प्रकार निवास करिया है जिस अपना कार के की कार के किया करिया क |



Postgraduate Multi Faculty Premier College KILLIANWALI, DISTT. SRI MUKTSAR SAHIB (Pb.) - 151211

NAAC Accredited Grade "B"





Postgraduate Multi Faculty Premier College

KILLIANWALI, DISTT. SRI MUKTSAR SAHIB (Pb.) - 151211
NAAC Accredited Grade "B"

Recognized by U.G.C. Under Section 2 (f) & 12 (B) & Permanently Affiliated to Panjab University Chandigarh



# **GURU NANAK COLLEGE**

Postgraduate Multi Faculty Premier College KILLIANWALI, DISTT. SRI MUKTSAR SAHIB (Pb.) - 151211 NAAC Accredited Grade "B"

Recognized by U.G.C. Under Section 2 (f) & 12 (B) & Permanently Affiliated to Panjab University Chandigarh

Ref. No. 115/M.5/9091-99

Dated 16-08-2021

Miss Fanny Chawla

Assistant Professor in History

D.A.V. College

Abohar-152116

Dist. Fazilka (Punjab)

SUBject:- Letter of Appreciation/Gratitude for Online Extension Lecture held on 14th August, 2021 to celebrate 75th Anniversary of India's Independence.

D