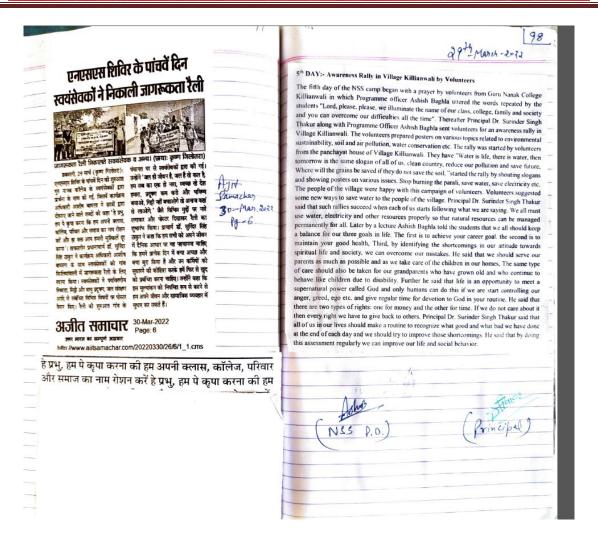

|  |



Postgraduate Multi Faculty Premier College KILLIANWALI, DISTT. SRI MUKTSAR SAHIB (Pb.) - 151211 NAAC Accredited Grade "B"





Postgraduate Multi Faculty Premier College KILLIANWALI, DISTT. SRI MUKTSAR SAHIB (Pb.) - 151211

NAAC Accredited Grade "B"

Recognized by U.G.C. Under Section 2 (f) & 12 (B) & Permanently Affiliated to Panjab University Chandigarh

#### Hygine





Postgraduate Multi Faculty Premier College KILLIANWALI, DISTT. SRI MUKTSAR SAHIB (Pb.) - 151211 NAAC Accredited Grade "B"









Postgraduate Multi Faculty Premier College KILLIANWALI, DISTT. SRI MUKTSAR SAHIB (Pb.) - 151211 NAAC Accredited Grade "B"





Postgraduate Multi Faculty Premier College

KILLIANWALI, DISTT. SRI MUKTSAR SAHIB (Pb.) - 151211
NAAC Accredited Grade "B"





Postgraduate Multi Faculty Premier College KILLIANWALI, DISTT. SRI MUKTSAR SAHIB (Pb.) - 151211 NAAC Accredited Grade "B"





Postgraduate Multi Faculty Premier College KILLIANWALI, DISTT. SRI MUKTSAR SAHIB (Pb.) - 151211 NAAC Accredited Grade "B"

| The DAY:- Closing of 7-Days NSS Camp with Tree Plantation and Cleanliness drive in the same of the sam |
|------------------------------------------------------------------------------------------------------------------------------------------------------------------------------------------------------------------------------------------------------------------------------------------------------------------------------------------------------------------------------------------------------------------------------------------------------