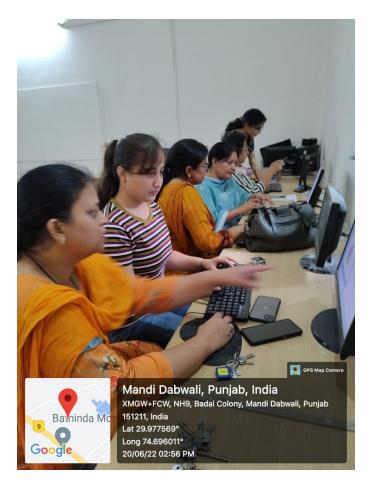

#### 4. ICT/Computing Skills:

Today the modern world is converting from traditional to modern ICT facilities and the college doing its best to grab the opportunity to aware the students about these new facilities. ICT classes for faculty members have been arranged by Deptt. of Computer Science.