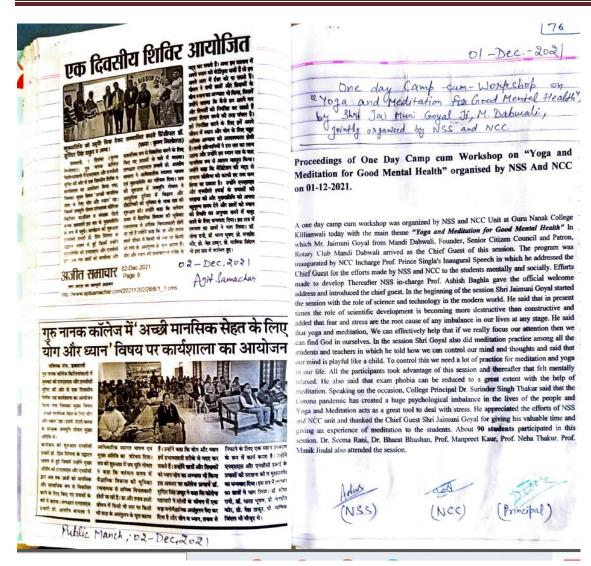

#### \*Yoga

In today's stressful world, every person wants mental peace for residing in the healthy environment. The college promotes the mental peace among the students through organizing different regular activities like yoga and meditation classes for students and faculty members in order to enhance their physical and mental health. Yoga camp is being organized regularly by NCC & NSS. Every year International Yoga Day is observed in the institution by the NCC cadets. The college also organizes the motivational extension lectures for the benefit of students.