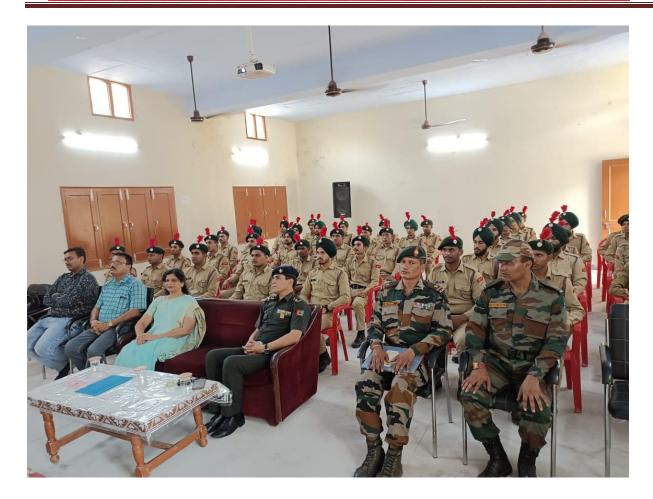

#### \*Yoga

In today's stressful world, every person wants mental peace for residing in the healthy environment. The college promotes the mental peace among the students through organizing different regular activities like yoga and meditation classes for students and faculty members in order to enhance their physical and mental health. Yoga camp is being organized regularly by NCC & NSS. Every year International Yoga Day is observed in the institution by the NCC cadets. The college also organizes the motivational extension lectures for the benefit of students.