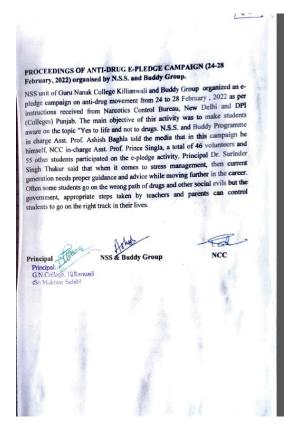

Soft skill training is provided to the students to understand the role of listening skills in effective communication by conducting of Clean India Campaign, Role of Swami Vivekananda thoughts in present scenario, Vigilance awareness week etc. Seminars, Webinars and workshops are organized for the students to enhance their presentation skills, inter-personal skills, team building, emotional intelligence and decision making.

#### \*Yoga

In today's stressful world, every person wants mental peace for residing in the healthy environment. The college promotes the mental peace among the students through organizing different regular activities like yoga and meditation classes for students and faculty members in order to enhance their physical and mental health. Yoga camp is being organized regularly by NCC & NSS. Every year International Yoga Day is observed in the institution by the NCC cadets. The college also organizes the motivational extension lectures for the benefit of students.