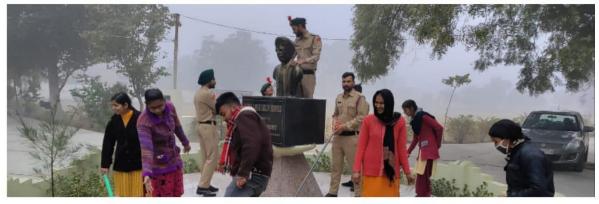

#### \*Yoga

In today's stressful world, every person wants mental peace for residing in the healthy environment. The college promotes the mental peace among the students through organizing different regular activities like yoga and meditation classes for students and faculty members in order to enhance their physical and mental health. Yoga camp is being organized regularly by NCC & NSS. Every year International Yoga Day is observed in the institution by the NCC cadets. The college also organizes the motivational extension lectures for the benefit of students.