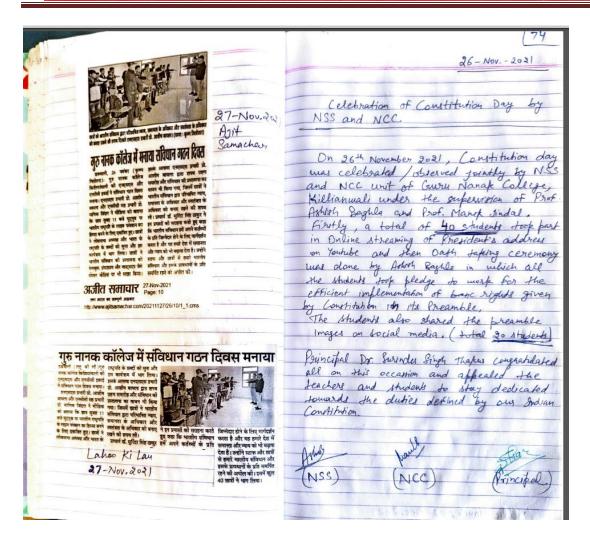

|



Postgraduate Multi Faculty Premier College KILLIANWALI, DISTT. SRI MUKTSAR SAHIB (Pb.) - 151211

NAAC Accredited Grade "B"

Recognized by U.G.C. Under Section 2 (f) & 12 (B) & Permanently Affiliated to Panjab University Chandigarh

#### NSS Life Skills





Postgraduate Multi Faculty Premier College

KILLIANWALI, DISTT. SRI MUKTSAR SAHIB (Pb.) - 151211
NAAC Accredited Grade "B"





Postgraduate Multi Faculty Premier College
KILLIANWALI, DISTT. SRI MUKTSAR SAHIB (Pb.) - 151211
NAAC Accredited Grade "B"





Postgraduate Multi Faculty Premier College KILLIANWALI, DISTT. SRI MUKTSAR SAHIB (Pb.) - 151211

NAAC Accredited Grade "B"





Postgraduate Multi Faculty Premier College
KILLIANWALI, DISTT. SRI MUKTSAR SAHIB (Pb.) - 151211
NAAC Accredited Grade "B"





Postgraduate Multi Faculty Premier College

KILLIANWALI, DISTT. SRI MUKTSAR SAHIB (Pb.) - 151211
NAAC Accredited Grade "B"





Postgraduate Multi Faculty Premier College

KILLIANWALI, DISTT. SRI MUKTSAR SAHIB (Pb.) - 151211
NAAC Accredited Grade "B"

Recognized by U.G.C. Under Section 2 (f) & 12 (B) & Permanently Affiliated to Panjab University Chandigarh



Principal
Guru Nanak College
Killianwali (Sri Muktsar Sahib)



Postgraduate Multi Faculty Premier College KILLIANWALI, DISTT. SRI MUKTSAR SAHIB (Pb.) - 151211 NAAC Accredited Grade "B"





# GURU NANAK COLLEGE Postgraduate Multi Faculty Premier College KILLIANWALI, DISTT. SRI MUKTSAR SAHIB (Pb.) - 151211

NAAC Accredited Grade "B"

| : नानक कॉलेज ने गूगल मीट पर राष्ट्रीय म<br>स्वानक कॉलेज ने गूगल मीट पर राष्ट्रीय म