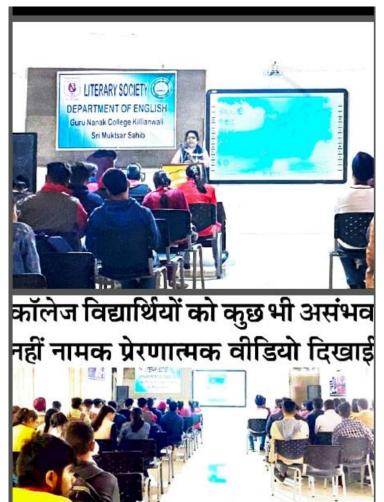

#### 1. Soft skills:

Our college staff members always remain in touch with the students to motivate them how to speak, how to organize activities, developing the leadership qualities etc. as the soft skills matter a lot in the workplace. Listening, communication and delegation are all examples of soft skills.

Soft skill training is provided to the students to understand the role of listening skills in effective communication by conducting of Clean India Campaign, Role of Swami Vivekananda thoughts in present scenario, Vigilance awareness week etc. Seminars, Webinars and workshops are organized for the students to enhance their presentation skills, inter-personal skills, team building, emotional intelligence and decision making.