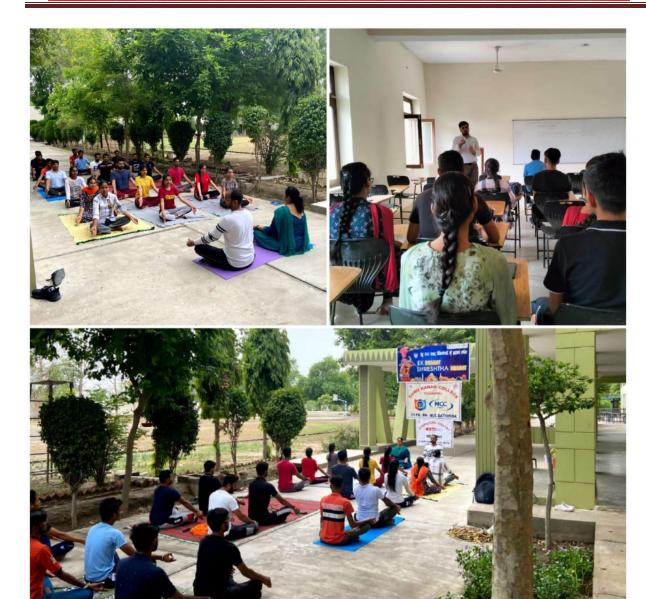

#### \*Yoga

In today's stressful world, every person wants mental peace for residing in the healthy environment. The college promotes the mental peace among the students through organizing different regular activities like yoga and meditation classes for students and faculty members in order to enhance their physical and mental health. Yoga camp is being organized regularly by NCC & NSS. Every year International Yoga Day is observed in the institution by the NCC cadets. The college also organizes the motivational extension lectures for the benefit of students.