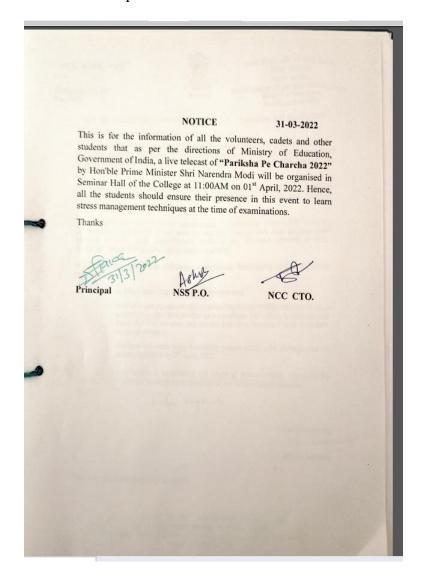

#### \*Yoga

In today's stressful world, every person wants mental peace for residing in the healthy environment. The college promotes the mental peace among the students through organizing different regular activities like yoga and meditation classes for students and faculty members in order to enhance their physical and mental health. Yoga camp is being organized regularly by NCC & NSS. Every year International Yoga Day is observed in the institution by the NCC cadets. The college also organizes the motivational extension lectures for the benefit of students.