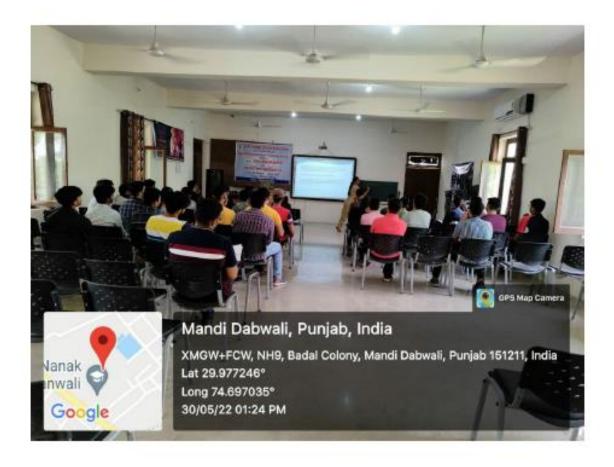

was interactive and informative as all the tricks covered in this presentation is helpful and easy to learn mathematics for the students.

Some of the Sutras with Examples are explained as

### Ekadhikena Purvena (एकाधिकेन पर्वेण)

The Sutra means: "By one more than the previous one".

पहले से एक अधिक के दवारा।

1. This sutra is useful to the 'squaring of numbers ending in 5'.

### Example: 252

For the number 25, the last digit is 5 and the 'previous' digit is 2. According to formula 'One more than the previous one', that is, 2+1=3.

5





Postgraduate Multi Faculty Premier College KILLIANWALI, DISTT. SRI MUKTSAR SAHIB (Pb.) - 151211

NAAC Accredited Grade "B"





Postgraduate Multi Faculty Premier College KILLIANWALI, DISTT. SRI MUKTSAR SAHIB (Pb.) - 151211

NAAC Accredited Grade "B"





Postgraduate Multi Faculty Premier College KILLIANWALI, DISTT. SRI MUKTSAR SAHIB (Pb.) - 151211

NAAC Accredited Grade "B"







Postgraduate Multi Faculty Premier College

KILLIANWALI, DISTT. SRI MUKTSAR SAHIB (Pb.) - 151211
NAAC Accredited Grade "B"

Recognized by U.G.C. Under Section 2 (f) & 12 (B) & Permanently Affiliated to Panjab University Chandigarh

### Vedic Mathematics workshop

### Day 2

Second day of workshop on Vedic Mathematics started at 1:00 p.m. with brief revision of the yesterday's tricks. after that doctor Payal Singla started to introduce more techniques with students she started with how to make mathematics easy how remove maths phobia and make mathematics interesting and bring more marks in mathematics.

Some of the Sutras with Examples are explained as

### N