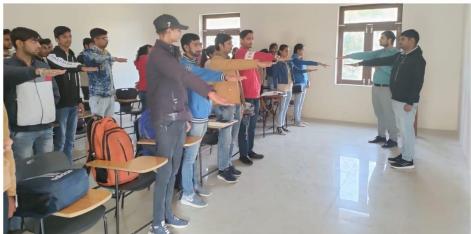

#### \*Yoga

In today's stressful world, every person wants mental peace for residing in the healthy environment. The college promotes the mental peace among the students through organizing different regular activities like yoga and meditation classes for students and faculty members in order to enhance their physical and mental health. Yoga camp is being organized regularly by NCC & NSS. Every year International Yoga Day is observed in the institution by the NCC cadets. The college also organizes the motivational extension lectures for the benefit of students.