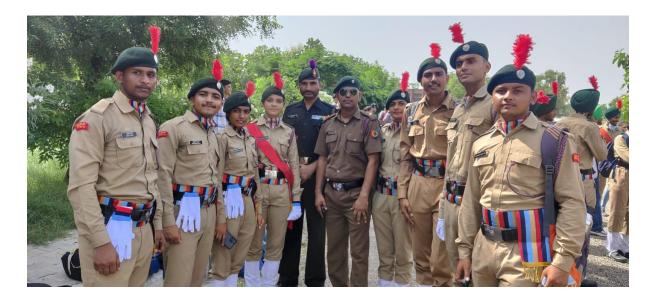

#### \*Yoga

In today's stressful world, every person wants mental peace for residing in the healthy environment. The college promotes the mental peace among the students through organizing different regular activities like yoga and meditation classes for students and faculty members in order to enhance their physical and mental health. Yoga camp is being organized regularly by NCC & NSS. Every year International Yoga Day is observed in the institution by the NCC cadets. The college also organizes the motivational extension lectures for the benefit of students.