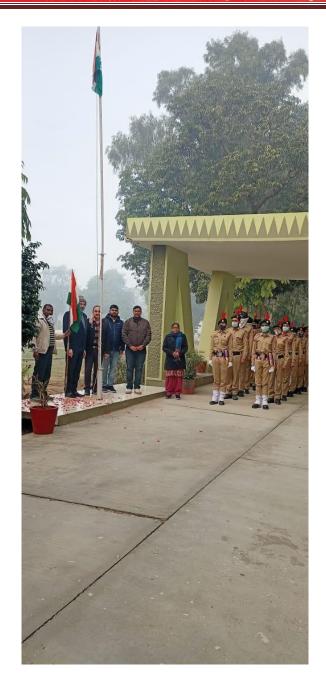

|



Postgraduate Multi Faculty Premier College

KILLIANWALI, DISTT. SRI MUKTSAR SAHIB (Pb.) - 151211
NAAC Accredited Grade "B"





Postgraduate Multi Faculty Premier College KILLIANWALI, DISTT. SRI MUKTSAR SAHIB (Pb.) - 151211 NAAC Accredited Grade "B"





Postgraduate Multi Faculty Premier College KILLIANWALI, DISTT. SRI MUKTSAR SAHIB (Pb.) - 151211 NAAC Accredited Grade "B"





Postgraduate Multi Faculty Premier College
KILLIANWALI, DISTT. SRI MUKTSAR SAHIB (Pb.) - 151211
NAAC Accredited Grade "B"

Recognized by U.G.C. Under Section 2 (f) & 12 (B) & Permanently Affiliated to Panjab University Chandigarh

#### Pariksha Pe Charcha 2022 on 01 April 2022





Postgraduate Multi Faculty Premier College KILLIANWALI, DISTT. SRI MUKTSAR SAHIB (Pb.) - 151211

NAAC Accredited Grade "B"

gnized by U.G.C. Under Section 2 (f) & 12 (B) & Permanently Affiliated to Panjab University Chandigarh

#### PROCEEDINGS OF LIVE TELECAST OF "PARIKSHA PE CHARCHA 2022" AT 11:00AM ON $01^{\rm ST}$ APRIL, 2022.

As per the instructions received from the Ministry of Education, Government of India, today students of Guru Nanak College Killianwali watched the live session of Prime Minister S