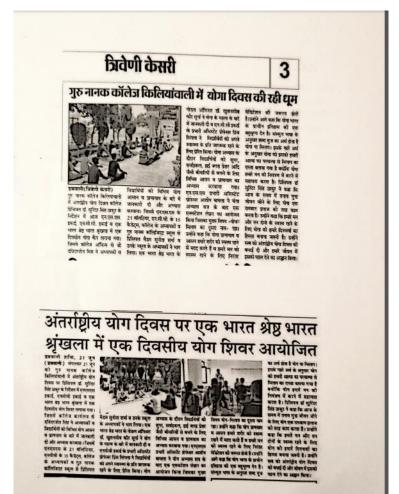

#### \*Yoga

In today's stressful world, every person wants mental peace for residing in the healthy environment. The college promotes the mental peace among the students through organizing different regular activities like yoga and meditation classes for students and faculty members in order to enhance their physical and mental health. Yoga camp is being organized regularly by NCC & NSS. Every year International Yoga Day is observed in the institution by the NCC cadets. The college also organizes the motivational extension lectures for the benefit of students.