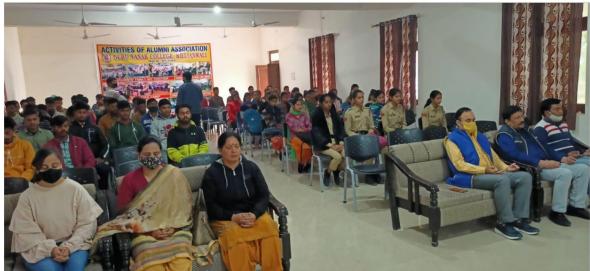

Soft skill training is provided to the students to understand the role of listening skills in effective communication by conducting of Clean India Campaign, Role of Swami Vivekananda thoughts in present scenario, Vigilance awareness week etc. Seminars, Webinars and workshops are organized for the students to enhance their presentation skills, inter-personal skills, team building, emotional intelligence and decision making.