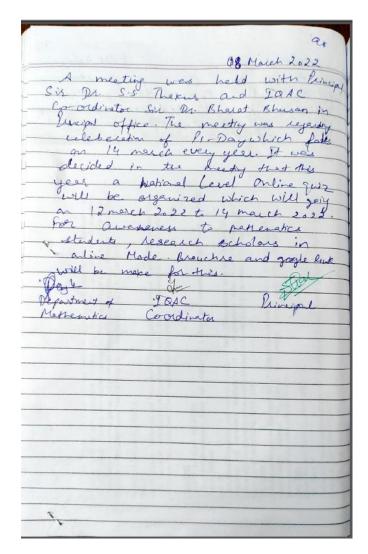

#### 4. ICT/Computing Skills:

Today the modern world is converting from traditional to modern ICT facilities and the college doing its best to grab the opportunity to aware the students about these new facilities. ICT classes for faculty members have been arranged by Deptt. of Computer Science.