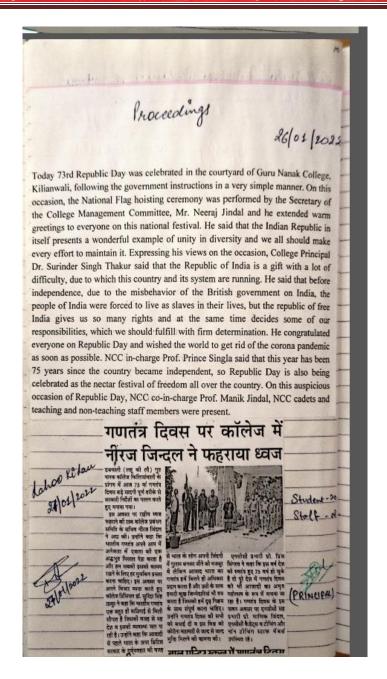

|



Postgraduate Multi Faculty Premier College

KILLIANWALI, DISTT. SRI MUKTSAR SAHIB (Pb.) - 151211
NAAC Accredited Grade "B"





Postgraduate Multi Faculty Premier College KILLIANWALI, DISTT. SRI MUKTSAR SAHIB (Pb.) - 151211 NAAC Accredited Grade "B"





Postgraduate Multi Faculty Premier College KILLIANWALI, DISTT. SRI MUKTSAR SAHIB (Pb.) - 151211 NAAC Accredited Grade "B"





Postgraduate Multi Faculty Premier College
KILLIANWALI, DISTT. SRI MUKTSAR SAHIB (Pb.) - 151211
NAAC Accredited Grade "B"

Recognized by U.G.C. Under Section 2 (f) & 12 (B) & Permanently Affiliated to Panjab University Chandigarh

#### Pariksha Pe Charcha 2022 on 01 April 2022





Postgraduate Multi Faculty Premier College KILLIANWALI, DISTT. SRI MUKTSAR SAHIB (Pb.) - 151211

NAAC Accredited Grade "B"

gnized by U.G.C. Under Section 2 (f) & 12 (B) & Permanently Affiliated to Panjab University Chandigarh

#### PROCEEDINGS OF LIVE TELECA