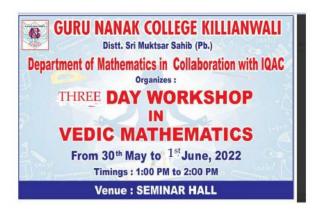

करवाया | ठाकुर ने इस महत्वपूर्ण दिवस के महत्व के बारे में बताते हुए कहा कि मैधमेटिक्स लोगो एवम समाज को आपस में जोड़ने वाली सांझी भाषा है

> जिसके साथ हम एक दूसरे को ओर बेहतर तरीके से समझ सकते

है व कहा कि मैथमेटिक्स से हम विभिन्न समस्याओं का हल अच्छे तरीके से निकाल सकते है।

डॉ पायल सिंगला ने इस क्रिज के सफल आयोजन पर आई क्यू ए सी कॉडिनेटर डॉ. भारत भूषण एवम सभी स्टाफ सदस्यों का





# GURU NANAK COLLEGE Postgraduate Multi Faculty Premier College

KILLIANWALI, DISTT. SRI MUKTSAR SAHIB (Pb.) - 151211

NAAC Accredited Grade "B"

Recognized by U.G.C. Under Section 2 (f) & 12 (B) & Permanently Affiliated to Panjab University Chandigarh

### **Computing Skills with Vedic Mathematics**



Report on Three Day Vedic Mathematics Workshop w.e.f. 30<sup>th</sup> May, 2022 to 1<sup>st</sup> June, 2022



Venue- Seminar Hall, Guru Nanak College Killianwali,
District Sri Muktsar Sahib
Organized by

Department of Mathematics in collaboration with IQAC

1





Postgraduate Multi Faculty Premier College

KILLIANWALI, DISTT. SRI MUKTSAR SAHIB (Pb.) - 151211
NAAC Accredited Grade "B"

Recognized by U.G.C. Under Section 2 (f) & 12 (B) & Permanently Affiliated to Panjab University Chandigarh

### Introduction

Vedic Mathematics is the name given to the ancient system to the Mathematics, which was rediscovered from the Vedas between 1911 and 1918 by Sri Bharti Krishna Tirathji according to his research all of mathematics is based on sixteen sutras or word formulae.

For example vertically and crosswise is one these sutras.

These formulae describe the way the mind naturally works and are therefore