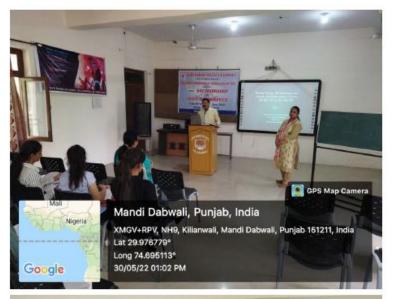

Soft skill training is provided to the students to understand the role of listening skills in effective communication by conducting of Clean India Campaign, Role of Swami Vivekananda thoughts in present scenario, Vigilance awareness week etc. Seminars, Webinars and workshops are organized for the students to enhance their presentation skills, inter-personal skills, team building, emotional intelligence and decision making.