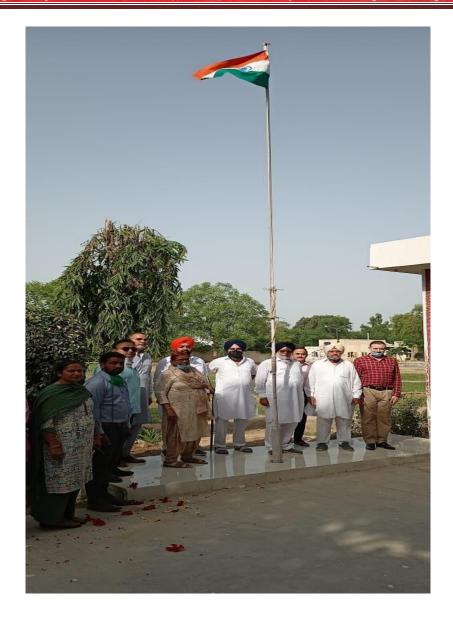

#### \*Yoga

In today's stressful world, every person wants mental peace for residing in the healthy environment. The college promotes the mental peace among the students through organizing different regular activities like yoga and meditation classes for students and faculty members in order to enhance their physical and mental health. Yoga camp is being organized regularly by NCC & NSS. Every year International Yoga Day is observed in the institution by the NCC cadets. The college also organizes the motivational extension lectures for the benefit of students.