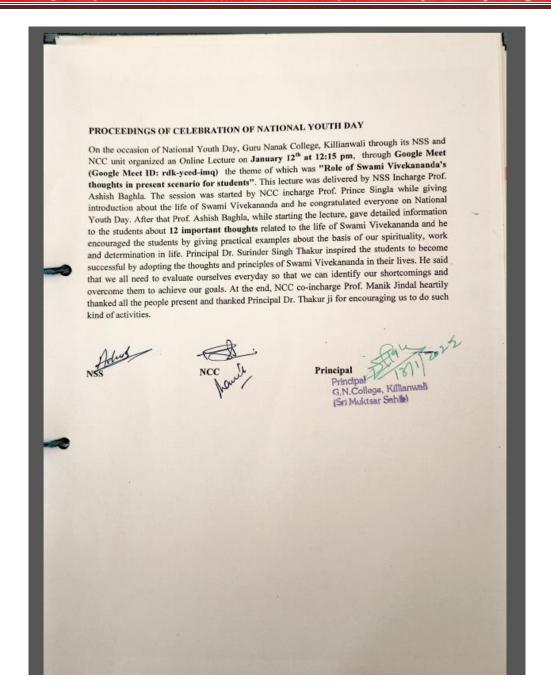

Soft skill training is provided to the students to understand the role of listening skills in effective communication by conducting of Clean India Campaign, Role of Swami Vivekananda thoughts in present scenario, Vigilance awareness week etc. Seminars, Webinars and workshops are organized for the students to enhance their presentation skills, inter-personal skills, team building, emotional intelligence and decision making.