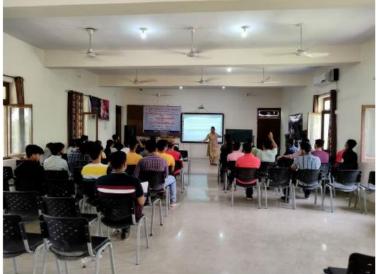

Soft skill training is provided to the students to understand the role of listening skills in effective communication by conducting of Clean India Campaign, Role of Swami Vivekananda thoughts in present scenario, Vigilance awareness week etc. Seminars, Webinars and workshops are organized for the students to enhance their presentation skills, inter-personal skills, team building, emotional intelligence and decision making.