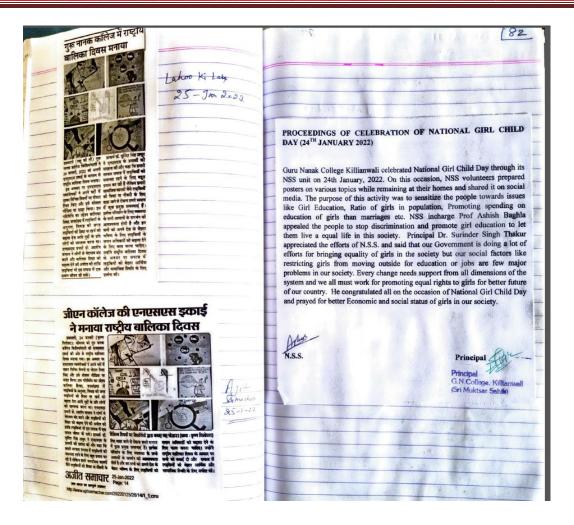

Soft skill training is provided to the students to understand the role of listening skills in effective communication by conducting of Clean India Campaign, Role of Swami Vivekananda thoughts in present scenario, Vigilance awareness week etc. Seminars, Webinars and workshops are organized for the students to enhance their presentation skills, inter-personal skills, team building, emotional intelligence and decision making.