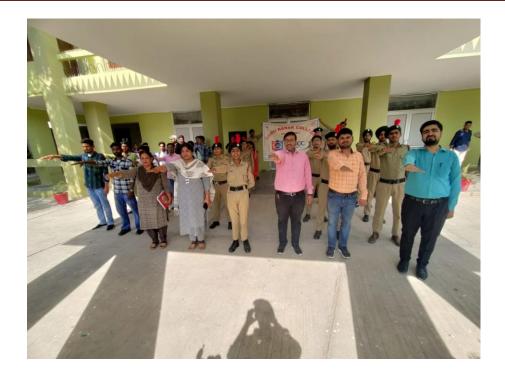

#### \*Yoga

In today's stressful world, every person wants mental peace for residing in the healthy environment. The college promotes the mental peace among the students through organizing different regular activities like yoga and meditation classes for students and faculty members in order to enhance their physical and mental health. Yoga camp is being organized regularly by NCC & NSS. Every year International Yoga Day is observed in the institution by the NCC cadets. The college also organizes the motivational extension lectures for the benefit of students.