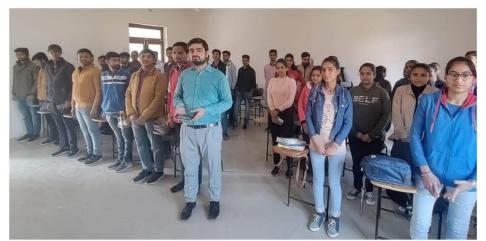

#### \*Yoga

In today's stressful world, every person wants mental peace for residing in the healthy environment. The college promotes the mental peace among the students through organizing different regular activities like yoga and meditation classes for students and faculty members in order to enhance their physical and mental health. Yoga camp is being organized regularly by NCC & NSS. Every year International Yoga Day is observed in the institution by the NCC cadets. The college also organizes the motivational extension lectures for the benefit of students.