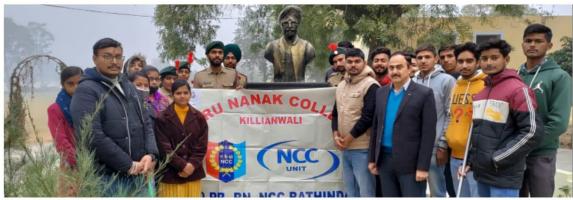

#### \*Yoga

In today's stressful world, every person wants mental peace for residing in the healthy environment. The college promotes the mental peace among the students through organizing different regular activities like yoga and meditation classes for students and faculty members in order to enhance their physical and mental health. Yoga camp is being organized regularly by NCC & NSS. Every year International Yoga Day is observed in the institution by the NCC cadets. The college also organizes the motivational extension lectures for the benefit of students.