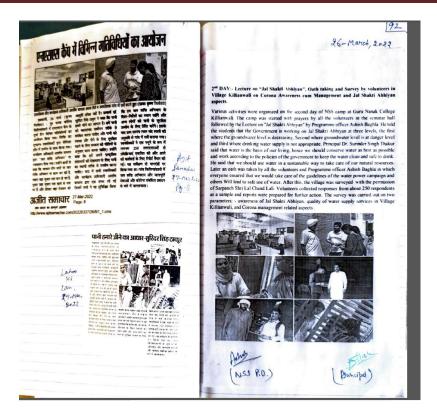

Soft skill training is provided to the students to understand the role of listening skills in effective communication by conducting of Clean India Campaign, Role of Swami Vivekananda thoughts in present scenario, Vigilance awareness week etc. Seminars, Webinars and workshops are organized for the students to enhance their presentation skills, inter-personal skills, team building, emotional intelligence and decision making.

#### \*Yoga

In today's stressful world, every person wants mental peace for residing in the healthy environment. The college promotes the mental peace among the students through organizing different regular activities like yoga and meditation classes for students and faculty members in order to enhance their physical and mental health. Yoga camp is being organized regularly by NCC & NSS. Every year International Yoga Day is observed in the institution by the NCC cadets. The college also organizes the motivational extension lectures for the benefit of students.