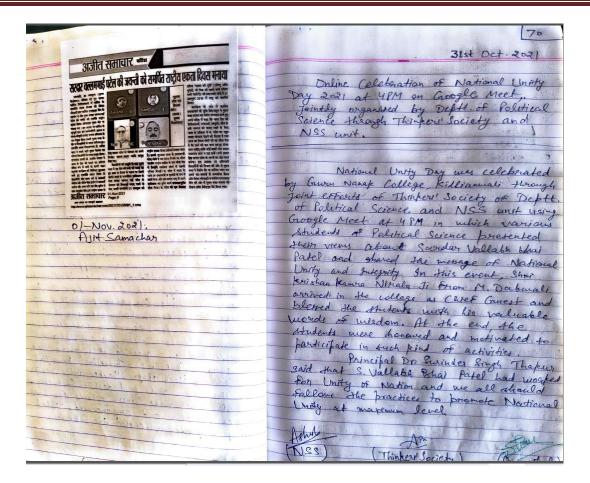

|



Postgraduate Multi Faculty Premier College KILLIANWALI, DISTT. SRI MUKTSAR SAHIB (Pb.) - 151211

NAAC Accredited Grade "B"

Recognized by U.G.C. Under Section 2 (f) & 12 (B) & Permanently Affiliated to Panjab University Chandigarh

#### NSS Life Skills





Postgraduate Multi Faculty Premier College

KILLIANWALI, DISTT. SRI MUKTSAR SAHIB (Pb.) - 151211
NAAC Accredited Grade "B"





Postgraduate Multi Faculty Premier College
KILLIANWALI, DISTT. SRI MUKTSAR SAHIB (Pb.) - 151211
NAAC Accredited Grade "B"





Postgraduate Multi Faculty Premier College KILLIANWALI, DISTT. SRI MUKTSAR SAHIB (Pb.) - 151211

NAAC Accredited Grade "B"





Postgraduate Multi Faculty Premier College
KILLIANWALI, DISTT. SRI MUKTSAR SAHIB (Pb.) - 151211
NAAC Accredited Grade "B"





Postgraduate Multi Faculty Premier College

KILLIANWALI, DISTT. SRI MUKTSAR SAHIB (Pb.) - 151211
NAAC Accredited Grade "B"





Postgraduate Multi Faculty Premier College

KILLIANWALI, DISTT. SRI MUKTSAR SAHIB (Pb.) - 151211
NAAC Accredited Grade "B"

Recognized by U.G.C. Under Section 2 (f) & 12 (B) & Permanently Affiliated to Panjab University Chandigarh



Principal
Guru Nanak College
Killianwali (Sri Muktsar Sahib)



Postgraduate Multi Faculty Premier College KILLIANWALI, DISTT. SRI MUKTSAR SAHIB (Pb.) - 151211 NAAC Accredited Gra