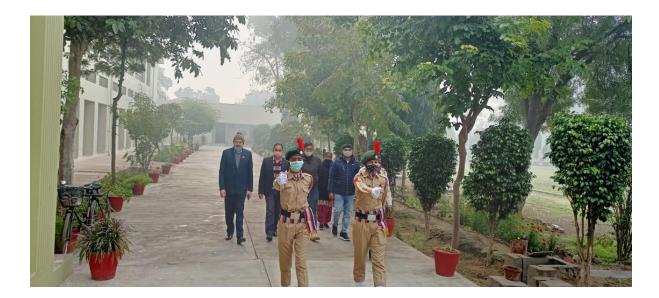

|



Postgraduate Multi Faculty Premier College

KILLIANWALI, DISTT. SRI MUKTSAR SAHIB (Pb.) - 151211
NAAC Accredited Grade "B"





Postgraduate Multi Faculty Premier College KILLIANWALI, DISTT. SRI MUKTSAR SAHIB (Pb.) - 151211 NAAC Accredited Grade "B"





Postgraduate Multi Faculty Premier College KILLIANWALI, DISTT. SRI MUKTSAR SAHIB (Pb.) - 151211 NAAC Accredited Grade "B"





Postgraduate Multi Faculty Premier College
KILLIANWALI, DISTT. SRI MUKTSAR SAHIB (Pb.) - 151211
NAAC Accredited Grade "B"

Recognized by U.G.C. Under Section 2 (f) & 12 (B) & Permanently Affiliated to Panjab University Chandigarh

#### Pariksha Pe Charcha 2022 on 01 April 2022





Postgraduate Multi Faculty Premier College KILLIANWALI, DISTT. SRI MUKTSAR SAHIB (Pb.) - 151211

NAAC Accredited Grade "B"

gnized by U.G.C. Under Section 2 (f) & 12 (B) & Permanently Affiliated to Panjab University Chandigarh

#### PROCEEDINGS OF LIVE TELECAST OF "PARIKSHA PE CHARCHA 2022" AT 11:00AM ON $01^{\rm ST}$ APRIL, 2022.

As per the instructions received from the Ministry o