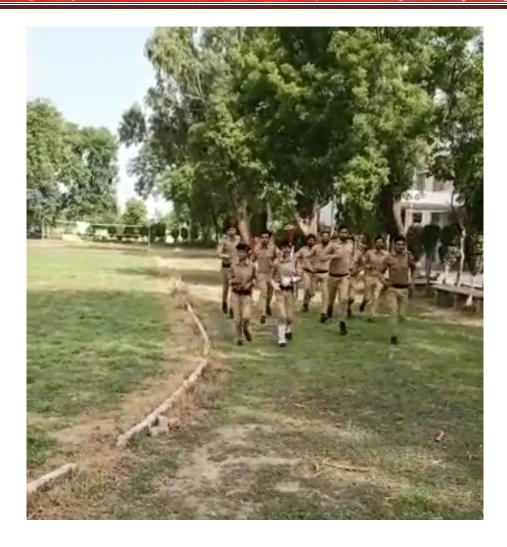

#### \*Yoga

In today's stressful world, every person wants mental peace for residing in the healthy environment. The college promotes the mental peace among the students through organizing different regular activities like yoga and meditation classes for students and faculty members in order to enhance their physical and mental health. Yoga camp is being organized regularly by NCC & NSS. Every year International Yoga Day is observed in the institution by the NCC cadets. The college also organizes the motivational extension lectures for the benefit of students.