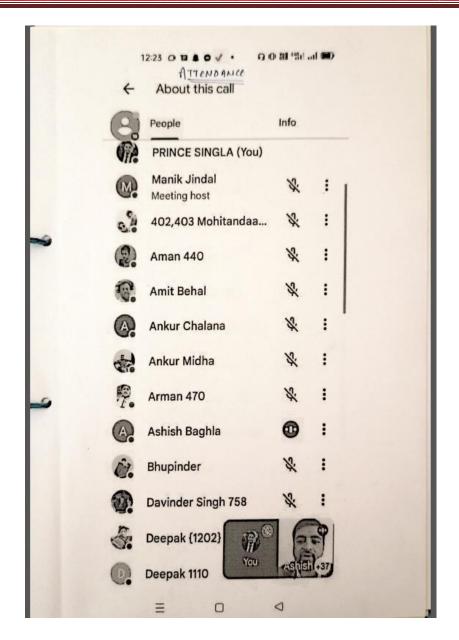

Soft skill training is provided to the students to understand the role of listening skills in effective communication by conducting of Clean India Campaign, Role of Swami Vivekananda thoughts in present scenario, Vigilance awareness week etc. Seminars, Webinars and workshops are organized for the students to enhance their presentation skills, inter-personal skills, team building, emotional intelligence and decision making.