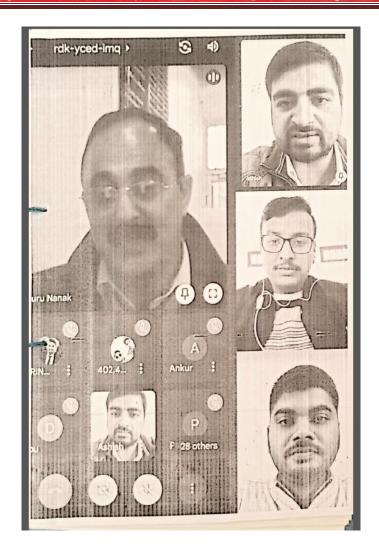

Soft skill training is provided to the students to understand the role of listening skills in effective communication by conducting of Clean India Campaign, Role of Swami Vivekananda thoughts in present scenario, Vigilance awareness week etc. Seminars, Webinars and workshops are organized for the students to enhance their presentation skills, inter-personal skills, team building, emotional intelligence and decision making.