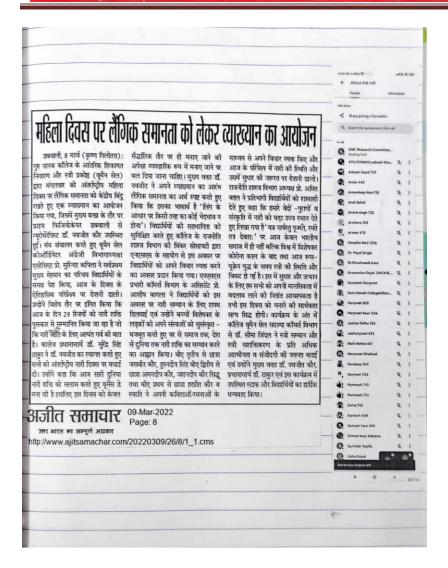

houndings Navjeet kam Landhu from Prime Physio Care Mandi Dabwali on the topic Gender Equality 8th March, 2022. In her lecture Dr. Navjeet Kang Landhu gave a beref introduction on the descrimenation of gender in Indian society. She informed the students that famous level best to celebrate this day as Intende Women's Day in 1910 by Enternational Socialist Congress. She further pointed out the pathetic state of women even in 21st century but ignited to hope that women fronted step forward in energy sphere of life and he the pude of their farents by changing the conservation thought of people in Indian society. This celesion lecture started with a biref introduction of Dr. Navjeet kauranders by the Gardenstan of this cell Mrs. Surender Kapile who also made refuence of the 29 women who were awarded Navi Statti Person by the President of India on this auspicious Perimipal six congrabated all on the one of Waren's Day He emphasised the need to calebrate this faithfulor day not in letter but in a practical way. So that the common

Postgraduate Multi Faculty Premier College

KILLIANWALI, DISTT. SRI MUKTSAR SAHIB (Pb.) - 151211
NAAC Accredited Grade "B"

| 27                                                               |
|------------------------------------------------------------------|
|                                                                  |
|                                                                  |
| Scople in our cociety could give                                 |
| due respect to the women He also                                 |
| assected that women in India particularly                        |
| Should rise abone and make their                                 |
| oven decisions independently.                                    |
| In the end, De Seeme Rami                                        |
| gave vote of thanks to the Resource Person                       |
| De Navjeet kan Sandhy Principal Dr. S.S.                         |
| Thaken and to all the students, staff                            |
| members all and other participants who                           |
| attended the lecture. The also Ulustrated                        |
| the dire need of the empowerment of                              |
| Warren in India.                                                 |
| 10. 1 Ot 1 t 11. 1 the hecture                                   |
| Number of Strolarts attended - 55 Staff members - 15             |
| Provide Person - Dr. Naviget Law Landby                          |
| Resource Person - Dl. Navjeet kan Sandhu Topic - Gender Equality |
| Jan San San San San San San San San San S                        |
|                                                                  |
|                                                                  |
|                                                                  |
| 3/                                                               |
|                                                                  |
|                                                                  |
|                                                                  |
|                                                                  |
|                                                                  |
|                                                                  |
|                                                                  |