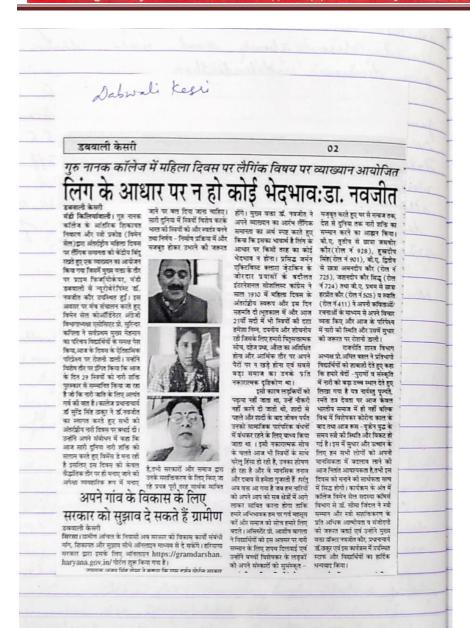

houndings Navjeet kam Landhu from Prime Physio Care Mandi Dabwali on the topic Gender Equality 8th March, 2022. In her lecture Dr. Navjeet Kang Landhu gave a beref introduction on the descrimenation of gender in Indian society. She informed the students that famous level best to celebrate this day as Intende Women's Day in 1910 by Enternational Socialist Congress. She further pointed out the pathetic state of women even in 21st century but ignited to hope that women fronted step forward in energy sphere of life and he the pude of their farents by changing the conservation thought of people in Indian society. This celesion lecture started with a biref introduction of Dr. Navjeet kauranders by the Gardenstan of this cell Mrs. Surender Kapile who also made refuence of the 29 women who were awarded Navi Statti Person by the President of India on this auspicious Perimipal six congrabated all on the one of Waren's Day He emphasised the need to calebrate this faithfulor day not in letter but in a practical way. So that the common

Postgraduate Multi Faculty Premier College

KILLIANWALI, DISTT. SRI MUKTSAR SAHIB (Pb.) - 151211
NAAC Accredited Grade "B"

| 27                                                               |
|------------------------------------------------------------------|
|                                                                  |
|                                                                  |
| Scople in our cociety could give                                 |
| due respect to the women He also                                 |
| assected that women in India particularly                        |
| Should rise abone and make their                                 |
| oven decisions independently.                                    |
| In the end, De Seeme Rami                                        |
| gave vote of thanks to the Resource Person                       |
| De Navjeet kan Sandhy Principal Dr. S.S.                         |
| Thaken and to all the students, staff                            |
| members all and other participants who                           |
| attended the lecture. The also Ulustrated                        |
| the dire need of the empowerment of                              |
| Warren in India.                                                 |
| 10. 1 Ot 1 t 11. 1 the hecture                                   |
| Number of Strolarts attended - 55 Staff members - 15             |
| Provide Person - Dr. Naviget Law Landby                          |
| Resource Person - Dl. Navjeet kan Sandhu Topic - Gender Equality |
| Jan San San San San San San San San San S                        |
|                                                                  |
|                                                                  |
|                                                                  |
| 3/                                                               |
|                                                                  |
|                                                                  |
|                                                                  |
|                                                                  |
|                                                                  |
|                                                                  |
|                                                                  |