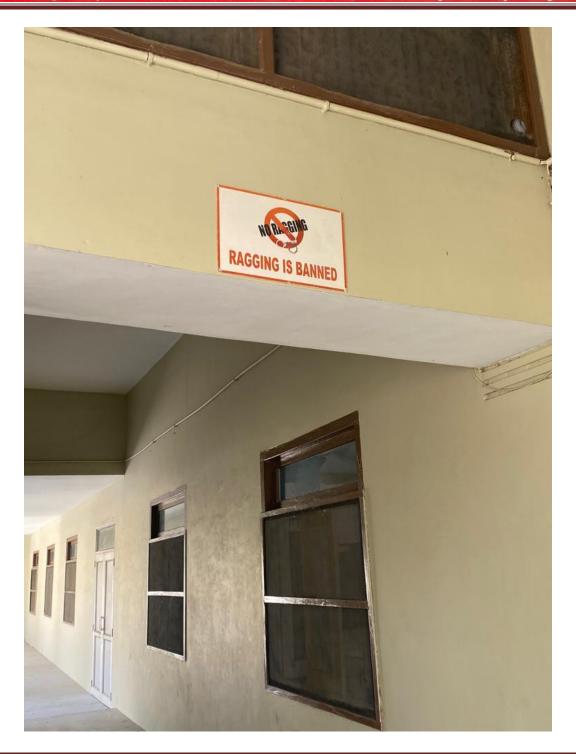

Sh.Neeraj Jindal (Honorable Secretary, Managing committee)

Sh.Subash Gupta (Advocate)

Dr.Surinder Singh Thakur (Chairperson)

Mrs.SurinderKapila (Convener)

Dr.Seema Jindal

The Internal complaints committee has organized extension lectures to make the students aware about the different legal rules and regulations. The college also mentions in its prospectus the 'Moral Code of Conduct 'along with declarations mentioning the guidelines of discipline and anti-ragging. It is done by displaying slogans in the College campus and by having undertakings from the students at the time of admission by abiding all the rules and regulations formed by the institution regarding discipline and anti-ragging. The mechanism for submission of students 'grievances are through online as well as off line mode, For the online mode students of our College can make use of e-mail gncollegekillianwali@yahoo.co.in and the e-mail id is very much mentioned on the front page of College prospectus every year.