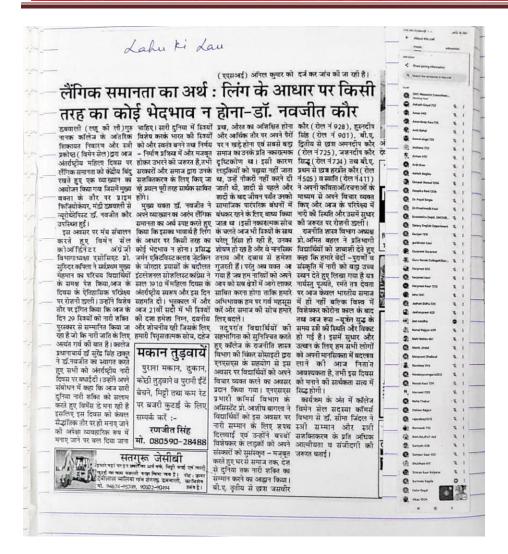

houndings Navjeet kam Landhu from Prime Physio Care Mandi Dabwali on the topic Gender Equality 8th March, 2022. In her lecture Dr. Navjeet Kang Landhu gave a beref introduction on the descrimenation of gender in Indian society. She informed the students that famous level best to celebrate this day as Intende Women's Day in 1910 by Enternational Socialist Congress. She further pointed out the pathetic state of women even in 21st century but ignited to hope that women fronted step forward in energy sphere of life and he the pude of their farents by changing the conservation thought of people in Indian society. This celesion lecture started with a biref introduction of Dr. Navjeet kauranders by the Gardenstan of this cell Mrs. Surender Kapile who also made refuence of the 29 women who were awarded Navi Statti Person by the President of India on this auspicious Perimipal six congrabated all on the one of Waren's Day He emphasised the need to calebrate this faithfulor day not in letter but in a practical way. So that the common

Postgraduate Multi Faculty Premier College

KILLIANWALI, DISTT. SRI MUKTSAR SAHIB (Pb.) - 151211
NAAC Accredited Grade "B"

| 27                                                               |
|------------------------------------------------------------------|
|                                                                  |
|                                                                  |
| Scople in our cociety could give                                 |
| due respect to the women He also                                 |
| assected that women in India particularly                        |
| Should rise abone and make their                                 |
| oven decisions independently.                                    |
| In the end, De Seeme Rami                                        |
| gave vote of thanks to the Resource Person                       |
| De Navjeet kan Sandhy Principal Dr. S.S.                         |
| Thaken and to all the students, staff                            |
| members all and other participants who                           |
| attended the lecture. The also Ulustrated                        |
| the dire need of the empowerment of                              |
| Warren in India.                                                 |
| 10. 1 Ot 1 t 11. 1 the hecture                                   |
| Number of Strolarts attended - 55 Staff members - 15             |
| Provide Person - Dr. Naviget Law Landby                          |
| Resource Person - Dl. Navjeet kan Sandhu Topic - Gender Equality |
| Jan San San San San San San San San San S                        |
|                                                                  |
|                                                                  |
|                                                                  |
| 3/                                                               |
|                                                                  |
|                                                                  |
|                                                                  |
|                                                                  |
|                                                                  |
|                                                                  |
|                                                                  |