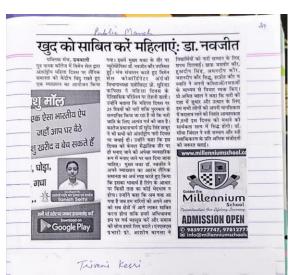

houndings Navjeet kam Landhu from Prime Physio Care Mandi Dabwali on the topic Gender Equality 8th March, 2022. In her lecture Dr. Navjeet Kang Landhu gave a beref introduction on the descrimenation of gender in Indian society. She informed the students that famous level best to celebrate this day as Intende Women's Day in 1910 by Enternational Socialist Congress. She further pointed out the pathetic state of women even in 21st century but ignited to hope that women fronted step forward in energy sphere of life and he the pude of their farents by changing the conservation thought of people in Indian society. This celesion lecture started with a biref introduction of Dr. Navjeet kauranders by the Gardenstan of this cell Mrs. Surender Kapile who also made refuence of the 29 women who were awarded Navi Statti Person by the President of India on this auspicious Perimipal six congrabated all on the one of Waren's Day He emphasised the need to calebrate this faithfulor day not in letter but in a practical way. So that the common

Postgraduate Multi Faculty Premier College

KILLIANWALI, DISTT. SRI MUKTSAR SAHIB (Pb.) - 151211
NAAC Accredited Grade "B"

| 27                                                               |
|------------------------------------------------------------------|
|                                                                  |
|                                                                  |
| Scople in our cociety could give                                 |
| due respect to the women He also                                 |
| assected that women in India particularly                        |
| Should rise abone and make their                                 |
| oven decisions independently.                                    |
| In the end, De Seeme Rami                                        |
| gave vote of thanks to the Resource Person                       |
| De Navjeet kan Sandhy Principal Dr. S.S.                         |
| Thaken and to all the students, staff                            |
| members all and other participants who                           |
| attended the lecture. The also Ulustrated                        |
| the dire need of the empowerment of                              |
| Warren in India.                                                 |
| 10. 1 Ot 1 t 11. 1 the hecture                                   |
| Number of Strolarts attended - 55 Staff members - 15             |
| Provide Person - Dr. Naviget Law Landby                          |
| Resource Person - Dl. Navjeet kan Sandhu Topic - Gender Equality |
| Jan San San San San San San San San San S                        |
|                                                                  |
|                                                                  |
|                                                                  |
| 3/                                                               |
|                                                                  |
|                                                                  |
|                                                                  |
|                                                                  |
|                                                                  |
|                                                                  |
|                                                                  |