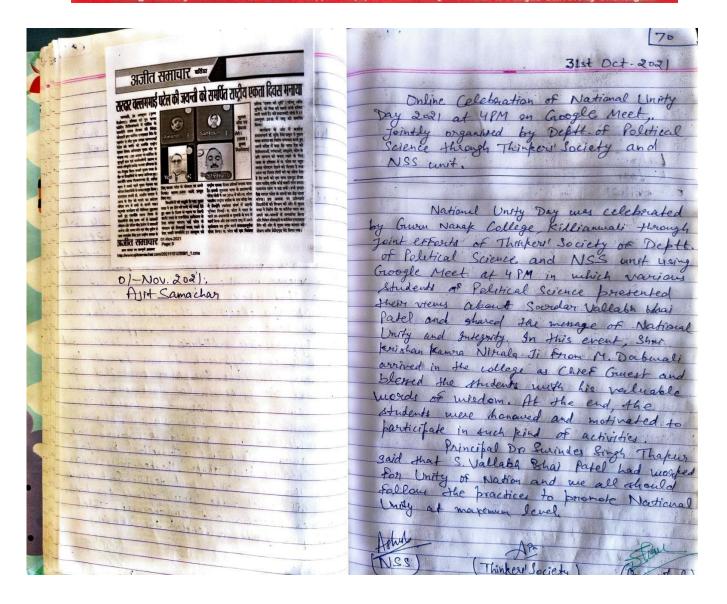

लगभग 100 प्रतिभागियों ने हिस्सा लिया। इसका विषय कुदरती संसाधनों का सरक्षण व सर्वोत्तर