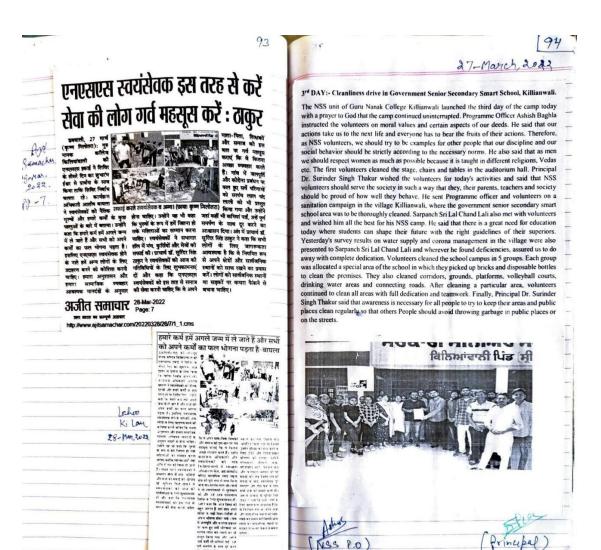

KILLIANWALI, DISTT. SRI MUKTSAR SAHIB (Pb.) - 151211
NAAC Accredited Grade "B"

Recognized by U.G.C. Under Section 2 (f) & 12 (B) & Permanently Affiliated to Panjab University Chandigarh

7.3.1