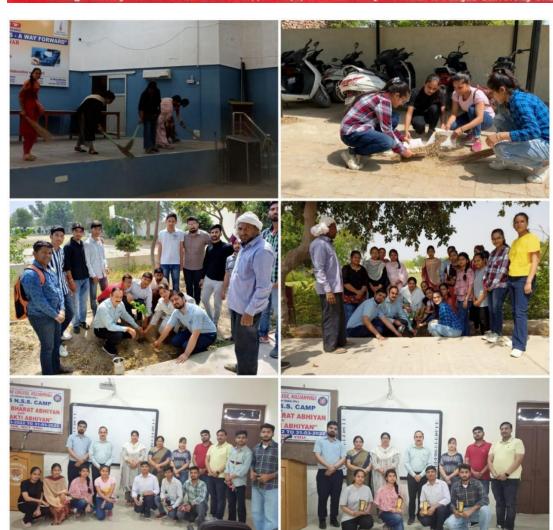

NAAC Accredited Grade "B"







Postgraduate Multi Faculty Premier College

KILLIANWALI, DISTT. SRI MUKTSAR SAHIB (Pb.) - 151211

NAAC Accredited Grade "B"





Postgraduate Multi Faculty Premier College

KILLIANWALI, DISTT. SRI MUKTSAR SAHIB (Pb.) - 151211 NAAC Accredited Grade "B"





Postgraduate Multi Faculty Premier College

KILLIANWALI, DISTT. SRI MUKTSAR SAHIB (Pb.) - 151211
NAAC Accredited Grade "B"





Postgraduate Multi Faculty Premier College

KILLIANWALI, DISTT. SRI MUKTSAR SAHIB (Pb.) - 151211 NAAC Accredited Grade "B"





Postgraduate Multi Faculty Premier College

KILLIANWALI, DISTT. SRI MUKTSAR SAHIB (Pb.) - 151211
NAAC Accredited Grade "B"





Postgraduate Multi Faculty Premier College

KILLIANWALI, DISTT. SRI MUKTSAR SAHIB (Pb.) - 151211

NAAC Accredited Grade "B"







Postgraduate Multi Faculty Premier College

KILLIANWALI, DISTT. SRI MUKTSAR SAHIB (Pb.) - 151211 NAAC Accredited Grade "B"

the got

Recognized by U.G.C. Under Section 2 (f) & 12 (B) & Permanently Affiliated to Panjab University Chandigarh

लड़िक्यों में गुंजन, लड़िक्शा म हुआ। जिएए।

केस्ट गुनएसएस वाल्लिट्यर घोषित

केस्ट गुनएसएस वाल्लिट्यर वाल्लिट्यर

केस्ट वाल्लिट्यर वाल्लिट्यर

केस्ट गुनएसएस वाल्लिट्यर

केस्ट गुनएसएस वाल्लिट्यर

केस्ट गुनएसएस वाल्लिट्यर

केस्ट गुनएस वाल्लिट्यर

केस्ट गुनस्कार वाल्लिट्यर

केस्ट गुनस्कार

के SI-FURCH, aprix College campus.

The 7 day NSS camp by Guru Nanak College Killianwali concluded today with various activities. The day began with the usual prayer in which Programme Officer Ashish Baghla mistakes be forgiven and that the whole world should have a