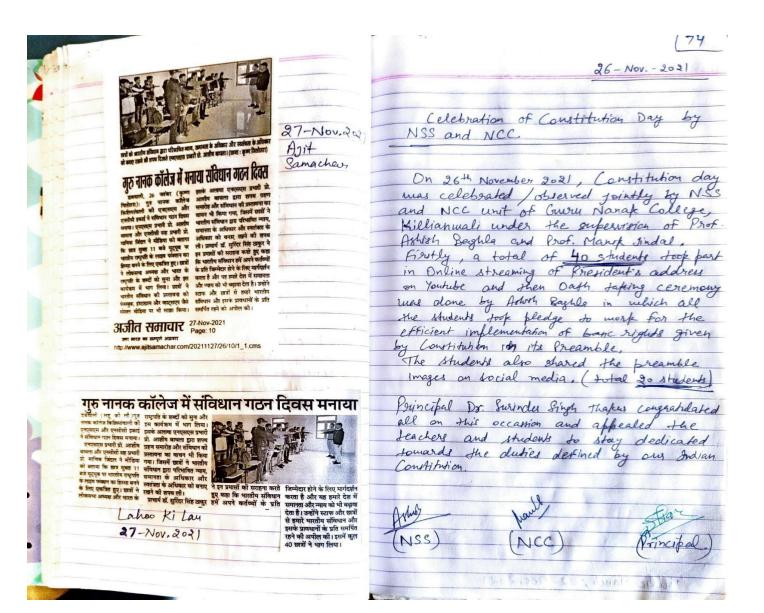

|



Postgraduate Multi Faculty Premier College

KILLIANWALI, DISTT. SRI MUKTSAR SAHIB (Pb.) - 151211 NAAC Accredited Grade "B"







Postgraduate Multi Faculty Premier College

KILLIANWALI, DISTT. SRI MUKTSAR SAHIB (Pb.) - 151211

NAAC Accredited Grade "B"





Postgraduate Multi Faculty Premier College

KILLIANWALI, DISTT. SRI MUKTSAR SAHIB (Pb.) - 151211
NAAC Accredited Grade "B"

Recognized by U.G.C. Under Section 2 (f) & 12 (B) & Permanently Affiliated to Panjab University Chandigarh

180

11-12-Jan. 2022

# गुरू नानक कॉलेज में राष्ट्रीय युवा दिवस मनाया

प्रशासनी पत्तु को को रेखा प्रशासनी के संदेशनाया की मेरे के आपनी के स्थित के स्थापनी पत्तु के स्थापनी प्रशासन मेरे के आपनी के स्थापनी प्रशासन पत्तु के स्थापनी के स्थापनी पत्तु पत्तु के स्थापनी के स्थापनी पत्तु पत्तु के स्थापनी के स्थापनी के स्थापनी के के व वृत्त विश्ववा के आपार के कार रे आवार्तिक आहरण देवार रे आवार्तिक आहरण देवार रे प्रेरणां के अरूप विश्ववा रे प्राच्या के अरूप विश्ववा रे प्राच्या के अरूप के क्षिण दे रे प्राच्या के अरूपका करण राज के रेस्सा हो। त्यारी करण क्षा के रेस्सा हो।