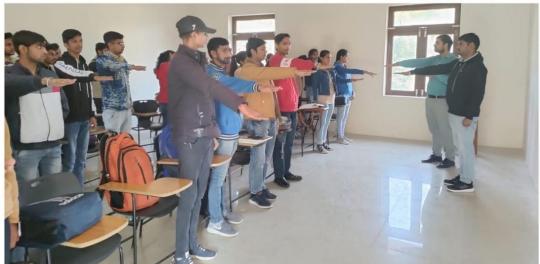

|



Postgraduate Multi Faculty Premier College

KILLIANWALI, DISTT. SRI MUKTSAR SAHIB (Pb.) - 151211 NAAC Accredited Grade "B"







Postgraduate Multi Faculty Premier College

KILLIANWALI, DISTT. SRI MUKTSAR SAHIB (Pb.) - 151211

NAAC Accredited Grade "B"





Postgraduate Multi Faculty Premier College

KILLIANWALI, DISTT. SRI MUKTSAR SAHIB (Pb.) - 151211
NAAC Accredited Grade "B"

Recognized by U.G.C. Under Section 2 (f) & 12 (B) & Permanently Affiliated to Panjab University Chandigarh

180

11-12-Jan. 2022

# गुरू नानक कॉलेज में राष्ट्रीय युवा दिवस मनाया

प्रशासनी पत्तु को को रेखा प्रशासनी के संदेशनाया की मेरे के आपनी के स्थित के स्थापनी पत्तु के स्थापनी प्रशासन मेरे के आपनी के स्थापनी प्रशासन पत्तु के स्थापनी के स्थापनी पत्तु पत्तु के स्थापनी के स्थापनी पत्तु पत्तु के स्थापनी के स्थापनी के स्थापनी के के व वृत्त विश्ववा के आपार के कार रे आवार्तिक आहरण देवार रे आवार्तिक आहरण देवार रे प्रेरणां के अरूप विश्ववा रे प्