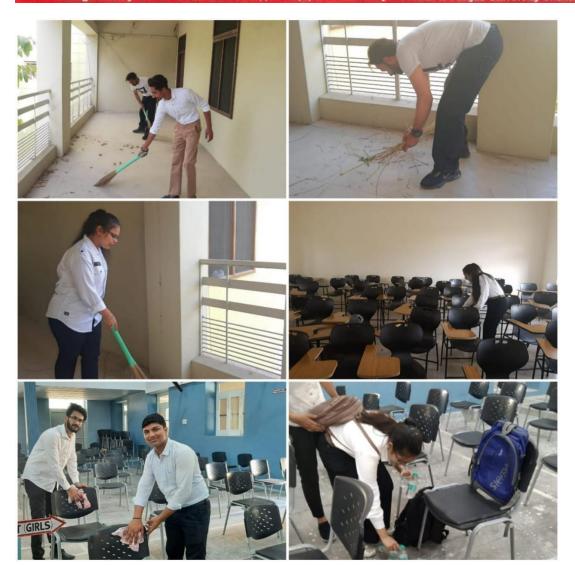

KILLIANWALI, DISTT. SRI MUKTSAR SAHIB (Pb.) - 151211
NAAC Accredited Grade "B"

Recognized by U.G.C. Under Section 2 (f) & 12 (B) & Permanently Affiliated to Panjab University Chandigarh

7.3.1