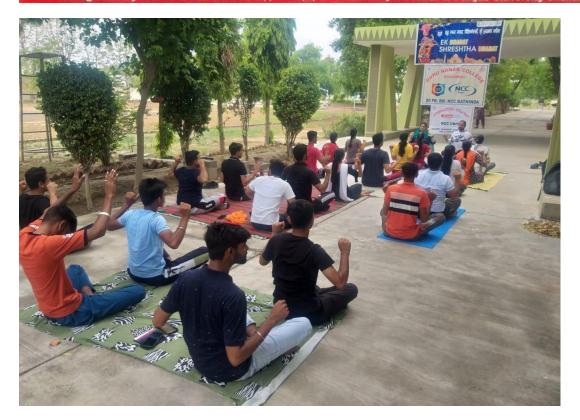

is camp could be organized in offline mode which was so bound earlier when the Corona version was coming and we All were banned in thei 102 7th DAY:- Closing of 7-Days NSS Camp with Tree Plantation and Cleanliness drive in Laho Ki Lau. एनएसएस शिविर विभिन्न जितविधियों के साथ सम्पन्न पीपा-ग्रेपन करते प्रवार्थ डॉ. सुरिंदर सिंह ठाकुर, सर्व्यसेवक व अन्य (जवा: कृष्ण जितीवटा) प्रधान पुराण किटा प्रधान के त्युविक्य त्यार जम्मूर (जम्मूर के प्रश्नित के व्यक्ति के व्यक्त Ajit Semaches 01-Apr 2023 Pg -8

Principal Haway Killianwali (Sri Muktsar Sahib)



Postgraduate Multi Faculty Premier College

KILLIANWALI, DISTT. SRI MUKTSAR SAHIB (Pb.) - 151211 NAAC Accredited Grade "B"





Postgraduate Multi Faculty Premier College

KILLIANWALI, DISTT. SRI MUKTSAR SAHIB (Pb.) - 151211 NAAC Accredited Grade "B"





Postgraduate Multi Faculty Premier College

KILLIANWALI, DISTT. SRI MUKTSAR SAHIB (Pb.) - 151211
NAAC Accredited Grade "B"





Postgraduate Multi Faculty Premier College

KILLIANWALI, DISTT. SRI MUKTSAR SAHIB (Pb.) - 151211 NAAC Accredited Grade "B"

Recognized by U.G.C. Under Section 2 (f) & 12 (B) & Permanently Affiliated to Panjab University Ch

#### युरु नानक कॉलेज में एक दिवसीय योग शिविर आयोजित योग को बनाए दिनचर्या का हिस्सा:सुरेंद्र ठाकुर

रंग रिक्ट शाय के आर्ग्या के स्वार्थ के स्वा क्ष यात हमान रे एक दिवसीय ता परा १०० कार्यान्य वं इतिहालीत स्थि वे कीमारियों से हार्यास्य व एक्टरपट अतः । वान्यारण व अपन्यान विकास के विकास के किए विकास असम व योग य मिन्द्रपः। इसके गरो अर्थ के



हासन र प्रायासन है जाने हैं प्रायासन का अध्यास करवाय गया। दनको हं को क्रम्बस कावण । इनास्सर्स प्रचारी ऑसस