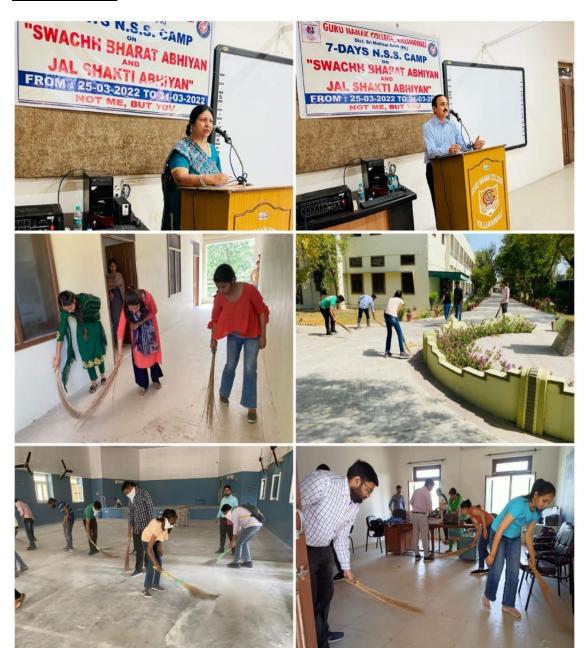

#### NSS ACTIVITIES 2021-22

| Sr no.                                | Activity                                                                                       | Date                                                |
|---------------------------------------|------------------------------------------------------------------------------------------------|-----------------------------------------------------|
| · · · · · · · · · · · · · · · · · · · |                                                                                                | 28-July -2021                                       |
|                                       | Precautionary Committee in collaboration with                                                  |                                                     |
|                                       | NCC, NSS, Red Cross society, and Youth                                                         |                                                     |
| _                                     | Leadership Club                                                                                | th th                                               |
| 2                                     | National Level Online Quiz Competition on                                                      | 12 <sup>th</sup> to 15 <sup>th</sup> August 2021    |
|                                       | International Youth Day by NSS and Youth                                                       |                                                     |
|                                       | Leadership Club                                                                                | a ath a special                                     |
| 3                                     | Online Extension lecture by Miss Fanny Chawla                                                  | 14 <sup>th</sup> August 2021                        |
|                                       | (Assistant Professor in History), DAV College<br>Abohar on "India Got Independence in 1947 and |                                                     |
|                                       | why not Earlier"?                                                                              |                                                     |
| 4                                     | Celebration of NSS day                                                                         | 24 <sup>th</sup> September 2021                     |
| 5                                     | Online Quiz Competition on Gandhi Jayanti by                                                   | 30 <sup>th</sup> Sept to 03 <sup>rd</sup> October   |
|                                       | NSS and Red Cross society                                                                      | 2021                                                |
| 6                                     | Extension lecture to celebrate International day                                               | 11 <sup>th</sup> October 2021                       |
|                                       | of Girl Child by Miss Venika Sukhija                                                           |                                                     |
| 7                                     | Online celebration of National Unity day by                                                    | 31 <sup>st</sup> October 2021                       |
|                                       | Thinkers society and NSS                                                                       |                                                     |
| 8                                     | Online pledge campaign on Eco friendly Diwali                                                  | 03 <sup>rd</sup> and 04 <sup>th</sup> November 2021 |
| 9                                     | Celebration of Constitution day by NSS and NCC                                                 | 26 <sup>th</sup> November 2021                      |
| 10                                    | One day camp cum workshop on Yoga for Good                                                     | 01 <sup>st</sup> December 2021                      |
|                                       | mental health                                                                                  | a ath                                               |
| 11                                    | Online pledge campaign on New Year Resolution                                                  | 28 <sup>th</sup> to 31 <sup>st</sup> December 2021  |
| 12                                    | Celebration of National Youth Day by NSS, NCC,                                                 | 11 <sup>th</sup> and 12 <sup>th</sup> January 2022  |
| 42                                    | Youth Leadership club and Red Cross society                                                    | 24th Language 2022                                  |
| 13                                    | Celebration of National Girl Child Day                                                         | 24 <sup>th</sup> January 2022                       |
| 14                                    | Celebration of National Voters Day                                                             | 25 <sup>th</sup> January 2022                       |
| 15                                    | Anti drug E-pledge campaign by NSS and Buddy                                                   | 24 <sup>th</sup> to 28 <sup>th</sup> February 2022  |
| 16                                    | Group  Celebration of International Women's Day                                                | 07 <sup>th</sup> and 08 <sup>th</sup> March 2022    |
| 16<br>17                              | 7-Days N.S.S. camp on Swachh Bharat Abhiyan                                                    | 25 <sup>th</sup> to 31 <sup>st</sup> March 2022     |
| 1/                                    | and Jal Shakti Abhiyan                                                                         | 25 (0.31 March 2022                                 |
| 18                                    | Live telecast of Pariksha pe Charcha 2022 jointly                                              | 01 <sup>st</sup> April 2022                         |
| 10                                    | hosted by NSS and NCC                                                                          | OI April 2022                                       |
| 19                                    | One Day Camp on Creating awareness among                                                       | 25 <sup>th</sup> May 2022                           |
|                                       | students regarding Harmful impacts of Tobacco                                                  | 23 1910 4 2022                                      |
| 20                                    | One Day camp on Yoga                                                                           | 21 <sup>st</sup> June 2022                          |
|                                       | one buy camp on roba                                                                           |                                                     |