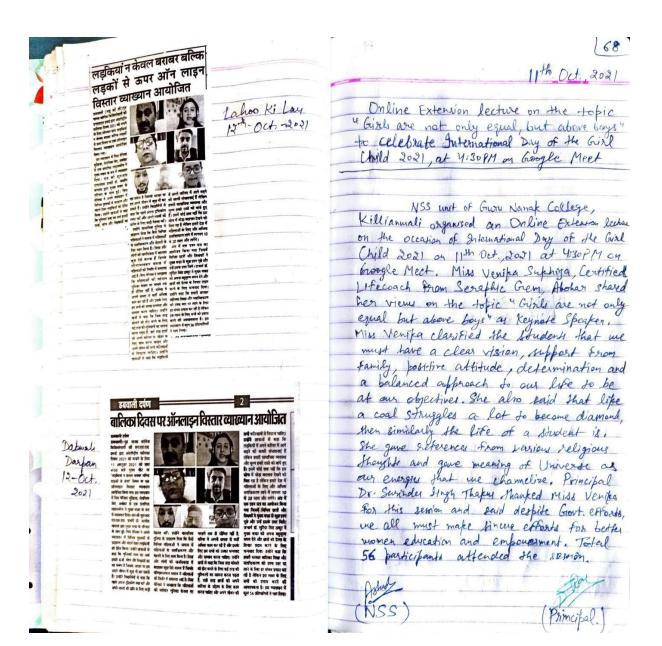

d from 23rd to 24th Sept., 2021, in which a total of 107 beoble participated. The theme of Online pledge was conservation of natural resources and their optimal utilisation. Further in Offline Mode, an Interoductory session was organised on 24th Selpt. In College premises on the Motto of NSS: " Not Me but You". This session focused on Introduction about the Aim and Objectives of NSS. Programme officer Adult Baghla made it clear to the students about the benefits and importance of NES in our career and life, Principal Dr. Surinder Singh Thakwo unged the students to mark for the melfare of society in best possible manner and with full sincelity and dedication.

NSS



Postgraduate Multi Faculty Premier College

KILLIANWALI, DISTT. SRI MUKTSAR SAHIB (Pb.) - 151211

NAAC Accredited Grade "B"





Postgraduate Multi Faculty Premier College

KILLIANWALI, DISTT. SRI MUKTSAR SAHIB (Pb.) - 151211
NAAC Accredited Grade "B"





# GURU NANAK COLLEGE Postgraduate Multi Faculty Premier College

KILLIANWALI, DISTT. SRI MUKTSAR SAHIB (Pb.) - 151211 NAAC Accredited Grade "B"

| 72