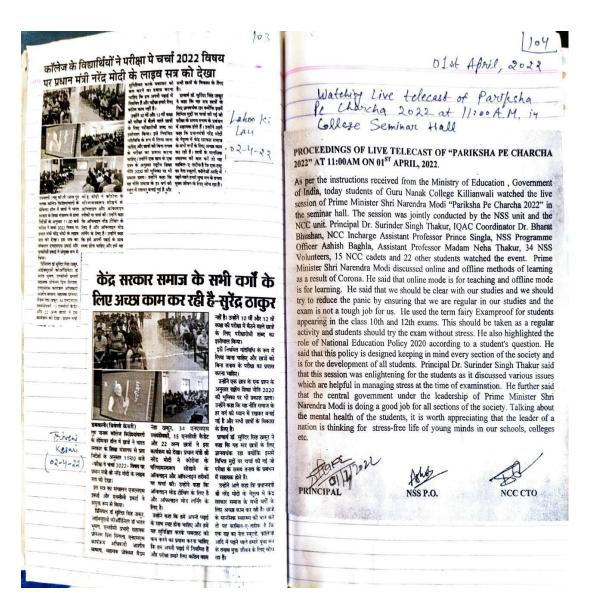

Lahoo Ki Lay

#### PROCEEDINGS OF CELEBRATION OF NATIONAL YOUTH DAY

National Youth Day dedicated to the birthday of Swami Vivekananda ji was celebrated by various online activities by Guru Nanak College, Kilianwali. A national level online quiz competition was jointly organized by N.S.S. unit, Youth Leadership Club and Red Cross Society on 11th and 12th January, in which a total of 231 participants from various institutions and states participated and in which e-certificates were issued to about 200 participants securing at least 80% marks.

Quiz Theme: Life events of Swami Vivekananda.

NSS Arha

Youth Leadership Club Crahy Cured

Red Cross Society

Principal Tail 131 2012

G.N.College, Killianw (Sr. Muktsar Saht)

#### ,रु नानक कॉलेज स्वामी विवेकानंद जी के जन्मदिवसऑनलाइन गतिविधियों के द्वारा मनाया

हक्ष्याले (विवेधी केसरी) मुन बनक कोलेज कितिस्थावाली की ओर से स्वामी क्षिकानर जी के उन्सरिका को समर्पित खड़ीय कुछ रिजम विधित्र अनिलाइन

Triveri Kesti 13-1-22

निर्देशिय के द्वार प्रस्ता पत्री स्वेतन की एस्स्स्मास्त कर्ड, पूर संप्रतिक समय व देव जास संस्मारी की ओर से 11 और 12 नमती की एक क्षा अवकेशन किया पत्र निर्माण किया अवकेशन किया पत्र निर्माण किया अवकेशन किया पत्र निर्माण के अवकेशन किया पत्र निर्माण के अवकेशन किया पत्र प्रस्ता कर अवकेशन किया पत्र 12 जानकी को पेक्स प्रस्ता करने पर्य प्रमाण पत्र अवके किया पत्र 12 जानकी को पेक्स एससीमी की ओर से गुल्स मीट के भाष्मम से एक ऑनलाइन लेकर का अवरोजन किया गया जिसका मुख्य विषय - विष्णायीची के जीवन में राजायी विश्वेकानंद जी के विष्णायी का सहस्वन रहा। यह लेकर एनएसएस इंचार्ज प्रो. आसीच वापला की ओर से दिया गया। कार्यक्रम की सुरुकात एन सी सी प्रभावे ग्रे. प्रिस्त स्वाप्त की विवेकानंद जी के जीवन का परिचय देते हुए किया कथा। परिचय देते हुए किया कथा। इसके व्याप्त असीच व्यापला ने हंसके व्याप्त असीच व्यापला ने हंसके व्याप्त असीच व्यापला ने हंसक व्याप्त असीच व्यापला ने जीवन से जुड़े 12 महत्वपूर्ण विकास के बारे में विस्तृत जानकारी येव विशेषणी के प्रधार अप्यापत, कमे य दृढ़ निक्षय के आधार के बारे में व्यवासींक उद्धारण देकर विद्यार्थियों को प्रधान उत्तर में विद्यार्थियों को अपनाकर उत्तर में व्यवासीं विशेषकार जो के विकास के विद्यार्थियों को अपनाकर समस्त बचाने की प्रत्यापत समस्त कि हम समस्त्री हर योग अपने मूच्यांकन करने की जरूरत है जिल्ह हम अस्त्रीत किया प्रधान कर उन्हें दूर कर सके व अपने त्यार कर उन्हें दूर कर सके व अपने तथ्य के अंत में एमसीस सह प्रपारी जो माणिक जिंदल ने सभी उपस्थित विचार और प्रतिस्थार डी. उस्तृ जो को हमें एसी गांतिविध्या करने के दिल्ह प्रीराखींहर करने के दिल्ह प्रस्थार किया।