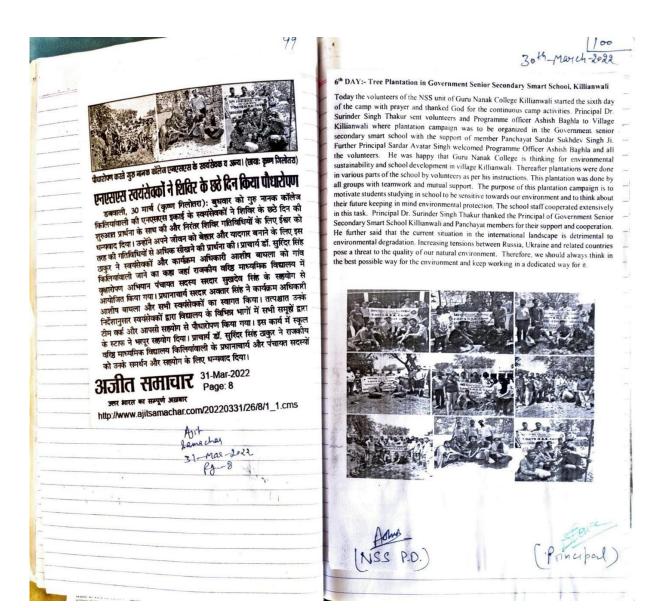

KILLIANWALI, DISTT. SRI MUKTSAR SAHIB (Pb.) - 151211 NAAC Accredited Grade "B"

Postgraduate Multi Faculty Premier College

KILLIANWALI, DISTT. SRI MUKTSAR SAHIB (Pb.) - 151211
NAAC Accredited Grade "B"

Postgraduate Multi Faculty Premier College

KILLIANWALI, DISTT. SRI MUKTSAR SAHIB (Pb.) - 151211 NAAC Accredited Grade "B"

Recognized by U.G.C. Under Section 2 (f) & 12 (B) & Permanently Affiliated to Panjab University Ch