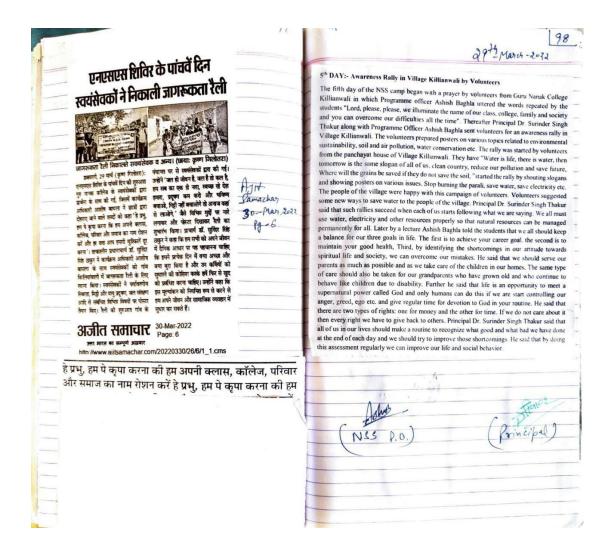

ianwali (Sri Muktsar Sahib)



Postgraduate Multi Faculty Premier College

KILLIANWALI, DISTT. SRI MUKTSAR SAHIB (Pb.) - 151211
NAAC Accredited Grade "B"







Postgraduate Multi Faculty Premier College

KILLIANWALI, DISTT. SRI MUKTSAR SAHIB (Pb.) - 151211
NAAC Accredited Grade "B"





Postgraduate Multi Faculty Premier College

KILLIANWALI, DISTT. SRI MUKTSAR SAHIB (Pb.) - 151211 NAAC Accredited Grade "B"







Postgraduate Multi Faculty Premier College

KILLIANWALI, DISTT. SRI MUKTSAR SAHIB (Pb.) - 151211

NAAC Accredited Grade "B"





Postgraduate Multi Faculty Premier College

KILLIANWALI, DISTT. SRI MUKTSAR SAHIB (Pb.) - 151211 NAAC Accredited Grade "B"





Postgraduate Multi Faculty Premier College

KILLIANWALI, DISTT. SRI MUKTSAR SAHIB (Pb.) - 151211
NAAC Accredited Grade "B"





Postgraduate Multi Faculty Premier College

KILLIANWALI, DISTT. SRI MUKTSAR SAHIB (Pb.) - 151211 NAAC Accredited Grade "B"





Postgraduate Multi Faculty Premier College

KILLIANWALI, DISTT. SRI MUKTSAR SAHIB (Pb.) - 151211
NAAC Accredited Grade "B"





Postgraduate Multi Faculty Premier College

KILLIANWALI, DISTT. SRI MUKTSAR SAHIB (Pb.) - 151211

NAAC Accredited Grade "B"







Postgraduate Multi Faculty Premier College

KILLIANWALI, DISTT. SRI MUKTSAR SAHIB (Pb.) - 151211 NAAC Accredited Grade "B"

the got

Recognized by U.G.C. Under Section 2 (f) & 12 (B) & Permanently Affiliated to Panjab University Chandigarh

लड़िक्यों में गुंजन, लड़िक्शा म हुआ। जिएए।

केस्ट गुनएसएस वाल्लिट्यर घोषित

केस्ट गुनएसएस वाल्लिट्यर वाल्लिट्यर

केस्ट वाल्लिट्यर वाल्लिट्यर

केस्ट गुनएसएस वाल्लिट्यर