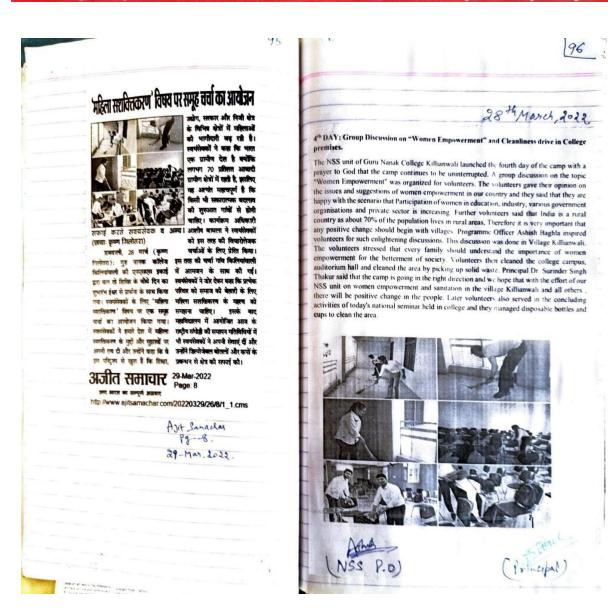

KILLIANWALI, DISTT. SRI MUKTSAR SAHIB (Pb.) - 151211
NAAC Accredited Grade "B"

Recognized by U.G.C. Under Section 2 (f) & 12 (B) & Permanently Affiliated to Panjab University Chandigarh

7.3.1