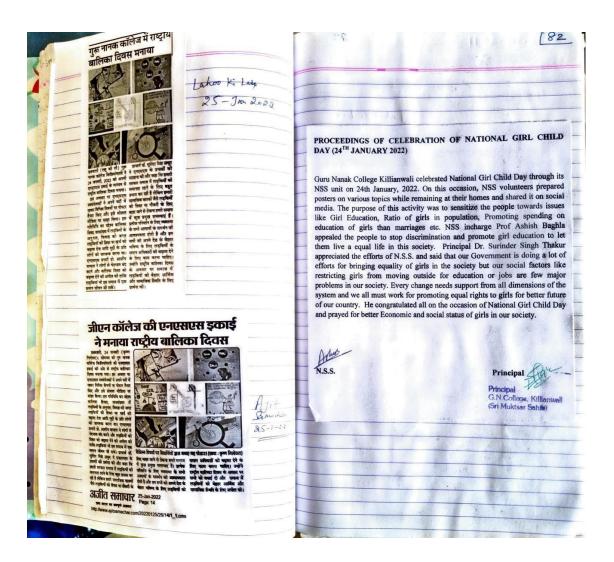

Postgraduate Multi Faculty Premier College

KILLIANWALI, DISTT. SRI MUKTSAR SAHIB (Pb.) - 151211 NAAC Accredited Grade "B"

Postgraduate Multi Faculty Premier College

KILLIANWALI, DISTT. SRI MUKTSAR SAHIB (Pb.) - 151211