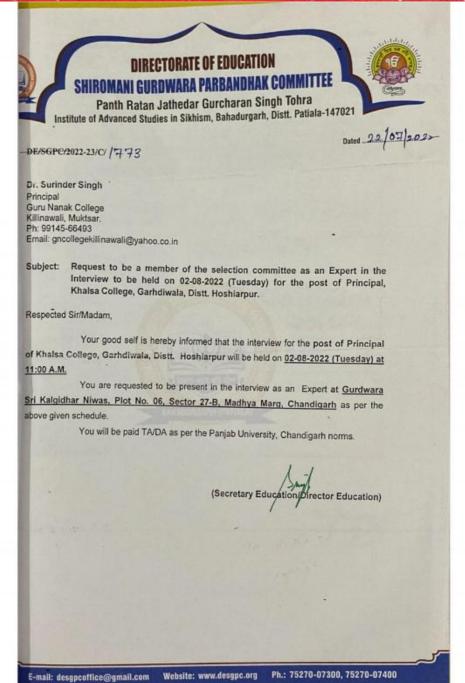

ician representing SC/ST/OBC/Minority/Women/ Differently - abled categories if any of candidates representing these categories is the applicant to be nominated by the Vice-Chancellor (If any of the above members of the selection committee do not belong to that category).                                                                                                                                                                                                                                                                                                    |



Postgraduate Multi Faculty Premier College

KILLIANWALI, DISTT. SRI MUKTSAR SAHIB (Pb.) - 151211
NAAC Accredited Grade "B"

Recognized by U.G.C. Under Section 2 (f) & 12 (B) & Permanently Affiliated to Panjab University Chandigarh





Postgraduate Multi Faculty Premier College

KILLIANWALI, DISTT. SRI MUKTSAR SAHIB (Pb.) - 151211
NAAC Accredited Grade "B"

Recognized by U.G.C. Under Section 2 (f) & 12 (B) & Permanently Affiliated to Panjab University Chandigarh

DIRECTORATE OF SPORTS
PANJAB UNIVERSITY CHANDIGARH

No. 11372-76 /DS

Registered/Speed Post

Dated: 23/02/2023.

All the members of Panjab University Selection trials Rifle, Pistol & Shotgun Shooting (M & W) Club for the year 2022-23.

Sub: Selection of Panjab University Shooting team in Rifle & Pistol events (10 Mtr, 25 Mtr & 50 Mtr. events) for the All India Inter University Shooting (M & W) championship for the session 2022-23.

Dear Sir/Madam,

Panjab University Inter College Shooting Rifle & Pistol events (10 Mtr, 25 Mtr & 50 Mtr. events) Men & Women to