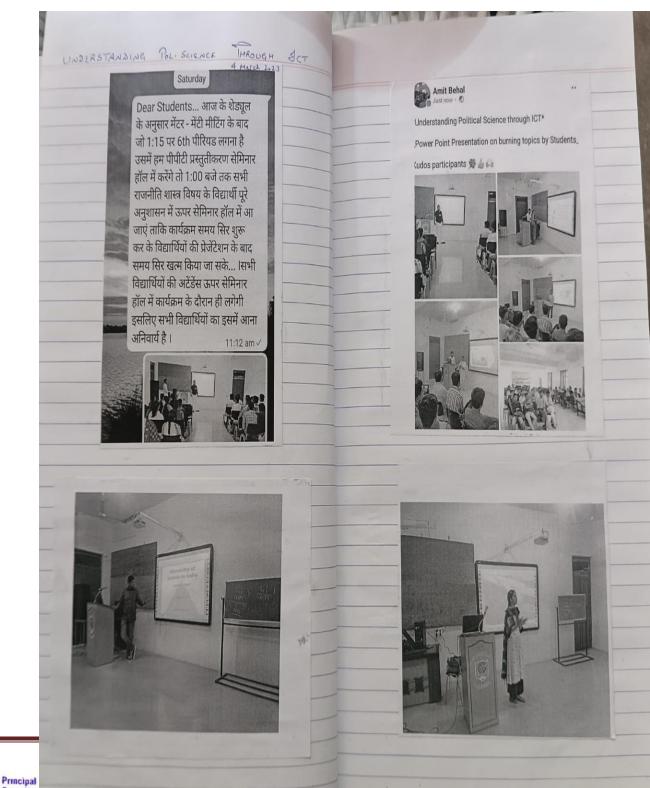

KILLIANWALI, DISTT. SRI MUKTSAR SAHIB (Pb.) - 151211
NAAC Accredited Grade "B"

Recognized by U.G.C. Under Section 2 (f) & 12 (B) & Permanently Affiliated to Panjab University Chandigarh

1. Teachers use ICT enabled tools for effective teaching-learning process.

Postgraduate Multi Faculty Premier College

KILLIANWALI, DISTT. SRI MUKTSAR SAHIB (Pb.) - 151211
NAAC Accredited Grade "B"

Postgraduate Multi Faculty Premier College

KILLIANWALI, DISTT. SRI MUKTSAR SAHIB (Pb.) - 151211 NAAC Accredited Grade "B"

Postgraduate Multi Faculty Premier College

KILLIANWALI, DISTT. SRI MUKTSAR SAHIB (Pb.) - 151211

NAAC Accredited Grade "B"

Recognized by U.G.C. Under Section 2 (f) & 12 (B) & Permanently Affiliated to Panjab University Chandigarh