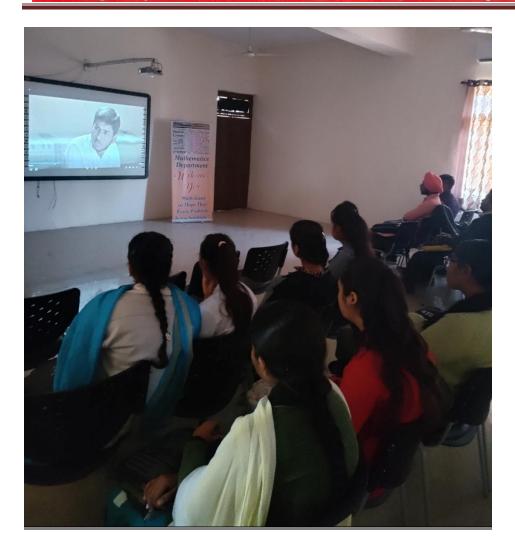

Notice

Date: 18th April, 2023

All the teaching staff is informed that Department of Computer Applications is going to organize ICT classes for teaching staff from 20<sup>th</sup> April, 2023 to 29<sup>th</sup> April, 2023 (2:00pm-3:00pm). Interested teachers can attend the classes at 2:00pm in Computer Lab.