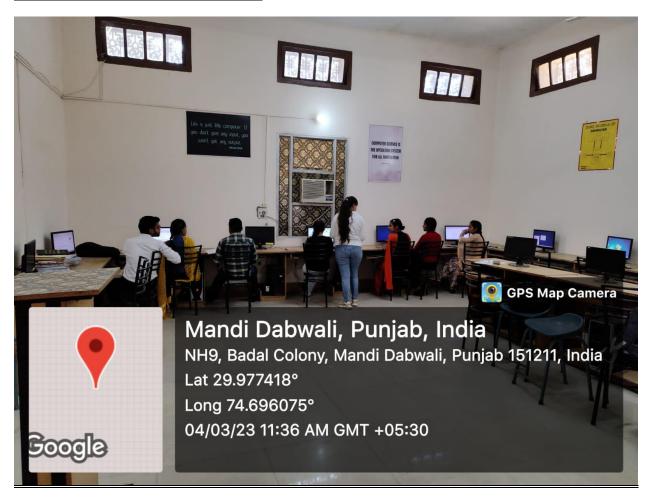

Notice

Date: 18th April, 2023

All the teaching staff is informed that Department of Computer Applications is going to organize ICT classes for teaching staff from 20<sup>th</sup> April, 2023 to 29<sup>th</sup> April, 2023 (2:00pm-3:00pm). Interested teachers can attend the classes at 2:00pm in Computer Lab.