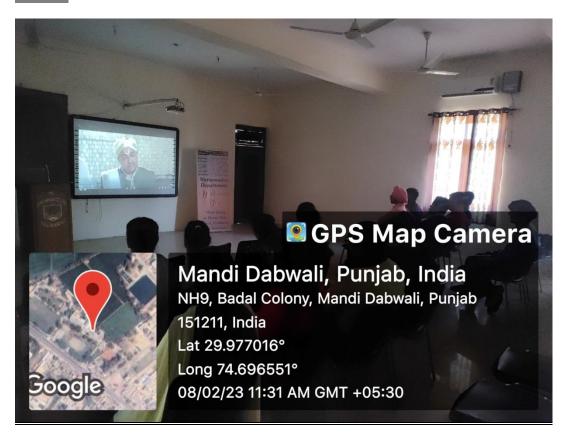

Notice

Date: 18th April, 2023

All the teaching staff is informed that Department of Computer Applications is going to organize ICT classes for teaching staff from 20<sup>th</sup> April, 2023 to 29<sup>th</sup> April, 2023 (2:00pm-3:00pm). Interested teachers can attend the classes at 2:00pm in Computer Lab.