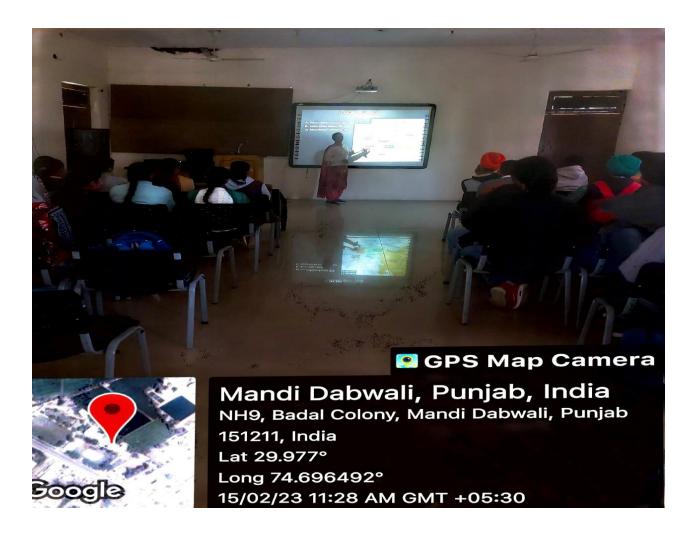

KILLIANWALI, DISTT. SRI MUKTSAR SAHIB (Pb.) - 151211
NAAC Accredited Grade "B"

Recognized by U.G.C. Under Section 2 (f) & 12 (B) & Permanently Affiliated to Panjab University Chandigarh

1. Teachers use ICT enabled tools for effective teaching-learning process.

Notice

Date: 18th April, 2023

All the teaching staff is informed that Department of Computer Applications is going to organize ICT classes for teaching staff from 20<sup>th</sup> April, 2023 to 29<sup>th</sup> April, 2023 (2:00pm-3:00pm). Interested teachers can attend the classes at 2:00pm in Computer Lab.