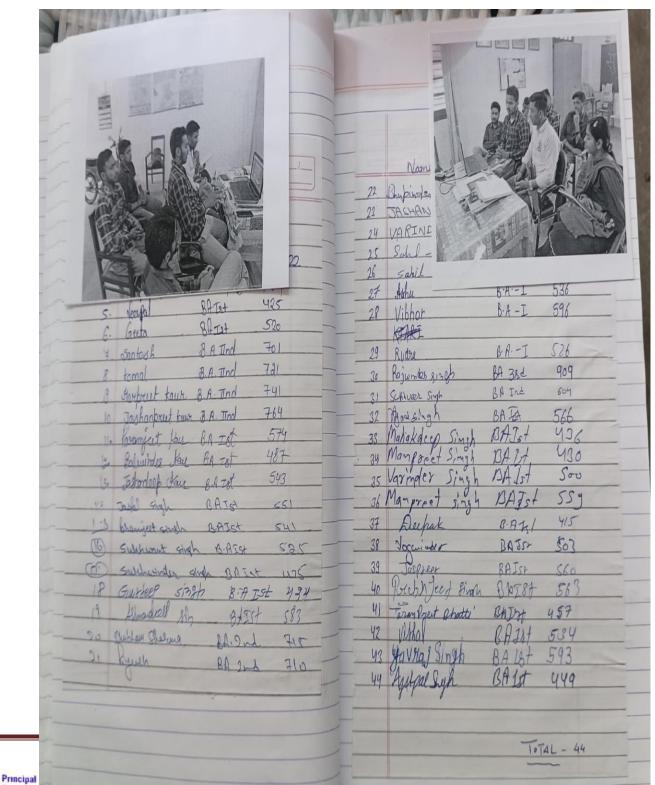

Head 18 12 3
Department of Computer Applications

Principal 7023

| Sr.<br>No. | Name                             | Signature |
|------------|----------------------------------|-----------|
| 1          | Mrs.Surinder Kapila              | Supele    |
| 2          | Mr.Amit Behal                    | JB.       |
| 3          | Mrs.Usha Goyal                   | ()sh      |
| 4          | Dr.Seema Rani                    | Seemes    |
| 5          | Dr.Bharat Bhushan                | de        |
| 6          | Mrs. Galaxy Gupta                | Galaxy.   |
| 7          | Dr. Khushnasib Gurbakhshish Kaur | Elle      |
| 8          | Mrs. Manpreet Kaur               | My.       |
| 9          | Dr. Payal Singla                 | PSig      |
| 10         | Ms.Gurbinder Kaur                | Ciken.    |
| 11         | Mr. Prince Singla                | -80.      |
| 12         | Mr.Ashish Baghla                 | Achos     |
| 13         | Mr.Manik Jindal                  | manie     |
| 14         | Ms. Neha Thakur                  | Adataka   |
| 15         | Mrs. Amandeep Kaur               | Amadup    |
| 16         | Mr. Manpreet Singh               | 60 5      |
| 17         | Mr. Harbax Singh                 | the       |