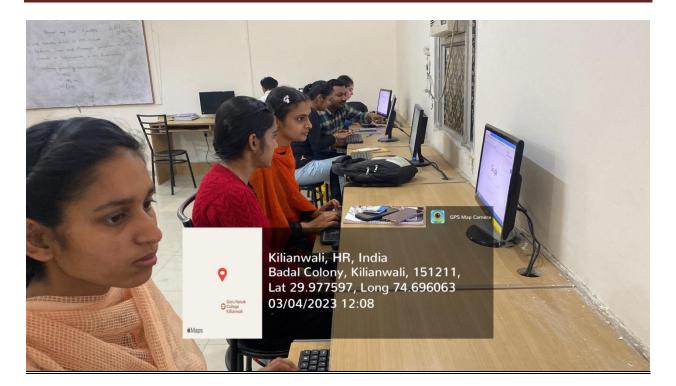

Notice

Date: 18th April, 2023

All the teaching staff is informed that Department of Computer Applications is going to organize ICT classes for teaching staff from 20<sup>th</sup> April, 2023 to 29<sup>th</sup> April, 2023 (2:00pm-3:00pm). Interested teachers can attend the classes at 2:00pm in Computer Lab.