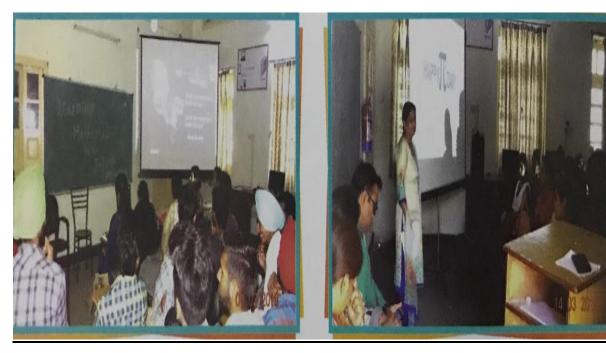

KILLIANWALI, DISTT. SRI MUKTSAR SAHIB (Pb.) - 151211
NAAC Accredited Grade "B"

Recognized by U.G.C. Under Section 2 (f) & 12 (B) & Permanently Affiliated to Panjab University Chandigarh

1. Teachers use ICT enabled tools for effective teaching-learning process.