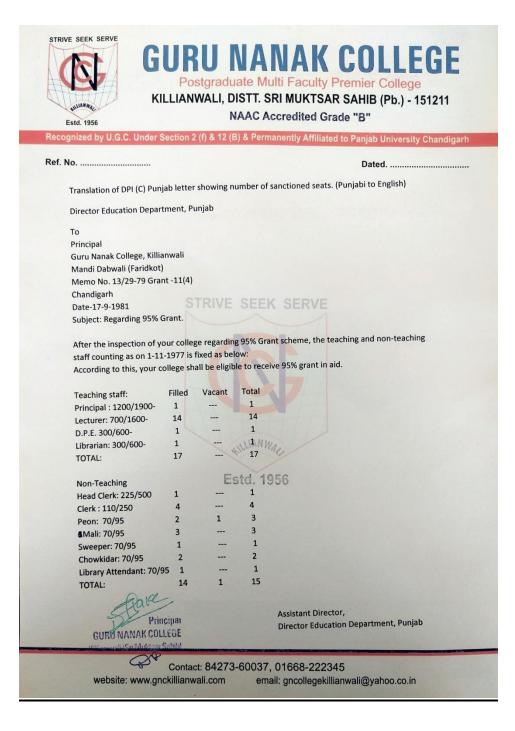

Translation of DPI (C) Punjab letter showing number of sanctioned seats. (Punjabi to English)

Director Education Department, Punjab

| То                          |                                                 |
|-----------------------------|-------------------------------------------------|
| Principal                   |                                                 |
| Guru Nanak College, Killian | wali                                            |
| Mandi Dabwali (Faridkot)    |                                                 |
| Memo No. 11/14-82 Grant     | -11(4)                                          |
| Chandigarh                  |                                                 |
| Date-5-8-98                 | STRIVE SEEK SERVE                               |
| Subject: Regarding Review   | of 1/11/81 and in relation to Posts of Punjabi. |

After the inspection of the documents received from your college regarding the subject mentioned above, the below mentioned extra post is authorized under 95% Grant in aid scheme. Being Punjabi as Compulsory subject, One post from 229 posts under 95% Grant in Aid will be provided for Punjabi Compulsory subject on the date of filling this post or 1/4/87, whichever is later.

Copy to Deputy Controller (Finance and Accounts) for information and necessary action purpose.

Principal GURU NANAK COLLEGE Killianwali (Sri Muktsar Sahib)

Deputy Director, Director Education Department, Punjab 56