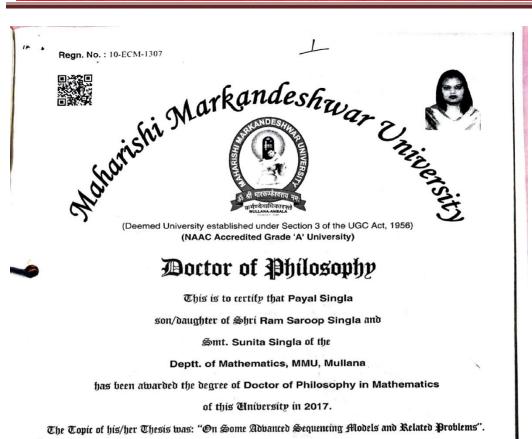

#### 2. <u>List of PhD Faculties in 2022-23</u>

| Sr. No. | Name of the Ph.D. Faculty     | Name of the Department                |
|---------|-------------------------------|---------------------------------------|
| 1.      | Dr. Surinder Singh Thakur     | Department of Political Science       |
| 2.      | Dr. Seema Rani                | Department of Business Management and |
|         |                               | Commerce                              |
| 3.      | Dr. Bharat Bhushan            | Department of Hindi                   |
| 4.      | Dr. KhushnasibGurbakshishKaur | Department of Punjabi                 |
| 5.      | Dr. PayalSingla               | Department of Mathematics             |