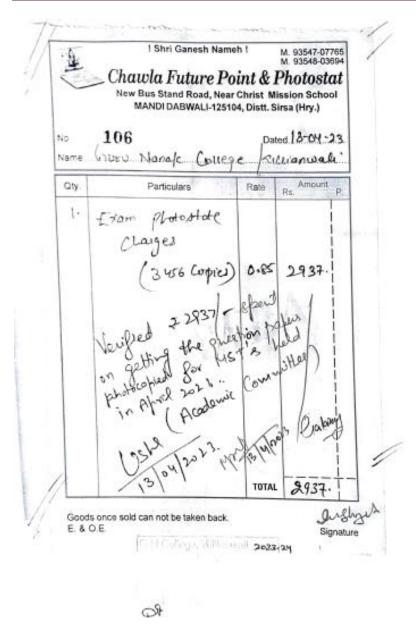

#### NOTICE

All the staff members are requested to prepare the question papers according to University pattern for Mid-Semester Examinations to be held in the month of April 2023.Duration of each paper will be 3 hours. It is kindly informed to submit the soft copy of the typed question papers in Pdf format upto 31 March 2023 on the following Email ID:- gncacademic@gmail.com

Ush 22/03/2023 Academic Committee

.

mann Principal

Seens burn pours strike Aller 23 Colors Annut failes no

#### 01-04-2023

All the staff members are requested to give the roll numbers of their students for their concerned subjects to calculate the subject wise strength for mid semester examinations. The hard copy of this information should be submitted upto April 04, 2023.

Academic Committee

Principal

Dated 03.04.2023

#### NOTICE

This is for the information of all the students that Mid-Semester Examinations are going to start from 10 April 2023. The students are required to score atleast 25% marks in order to qualify the exams and the absentees will be fined accordingly.

2023 Academic committee

Ettake 3/64/2023

Principal

Postgraduate Multi Faculty Premier College KILLIANWALI, DISTT. SRI MUKTSAR SAHIB (Pb.) - 151211

NAAC Accredited Grade "B"

| Date                          | B.A I         | B.A II                                                                  | B.A III            | B.COM I               | 1              | B.COM III | Magazi        |           |           |
|-------------------------------|---------------|-------------------------------------------------------------------------|--------------------|-----------------------|----------------|-----------|---------------|-----------|-----------|
| 10/04/23                      | ENGLISH       |                                                                         |                    |                       |                | b.com III | M.COM I       | M.COM II  | PGDCA     |
| 12/04/23                      | POL.SCI       | HIS/MATH                                                                | ECO                | BCM 205               |                |           |               |           |           |
| 13/04/23                      |               | ENG                                                                     | POL SCI            | BCM 207               | BCM 404        | BCM 603   | MC 205        | MC 401    | PGD-2101  |
| 15/04/23                      | HIS/MATH      |                                                                         | POL SCI<br>PBC/HCP |                       | BCM 403        | BCM 605   | MC 206        | MC 401    | FGD-2101  |
| 17/04/23                      | PBC/HCP       | ECO                                                                     | РВС/НСР            | BCM 206               | BCM 402        | BCM 602   | MC 201        | MC 406    | PGD-2103  |
| 18/04/23                      |               | PBC/HCP                                                                 | ENO/HINDI/PBI      | BCM 203               | BCM 401        | BCM 601   | MC 203        | MC 403    | PGD-2102  |
|                               |               |                                                                         |                    |                       | BCM 405        | BCM 604   | MC 202        | MC 404    |           |
| 9/04/23                       | ENO/HINDI/PBI |                                                                         | ENG                | BCM 202               | BCM 406        |           | MC 204        |           | PGD 2104  |
| Calescond and a second second | ECO           | ENO/HINDI/PBI                                                           | PED/CAS            | BCM 204               |                | BCM 606   | IVIC 204      | MC 405    | PGD 2104  |
| 1/04/23                       | PED/CAS       | POL SCI                                                                 | HIS/MATH           | BCM 201(A)<br>/201(B) |                |           |               |           |           |
| ) shq                         | 2. Students w | hould enter the E<br>rill not be allowed<br>ones/Other electro<br>ittee | d to leave examin  | nation hall before    | ore half time. |           | the permissio | Principal | il)<br>3- |