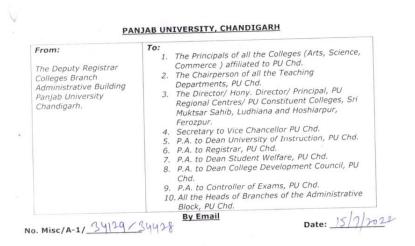

#### Subject: Academic Calendar (Revised) for the Session 2022-23.

Dear Sir/Madam,

In continuation of this office letter No.Misc/A-1/32635-33035 dated 5-5-2022, the Hon'ble Vice Chancellor has approved the revised Academic Calendar for the Session 2022-23 for all the Teaching Departments/ Regional Centres/ Constituent Colleges of Panjab University, Chandigarh and its affiliated Colleges (Arts, Science and Commerce) having semester system of the examinations as mentioned below:

 University Teaching Departments/Institutes/Regional Annexure A Centres having semester system examinations for UG/PG.

This is for information and necessary action.

 Affiliated Colleges/PU Constituent Colleges for UG/PG. Annexure B

Yours faithfully Wh Deputy Registrar(Colleges

Encls. as above

Postgraduate Multi Faculty Premier College KILLIANWALI, DISTT. SRI MUKTSAR SAHIB (Pb.) - 151211

NAAC Accredited Grade "B"

NAAC Accredited Grade B