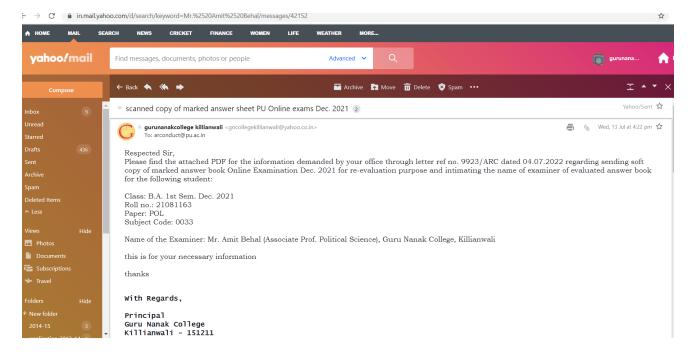

Recognized by U.G.C. Under Section 2 (f) & 12 (B) & Permanently Affiliated to Panjab University Chandigarh

scanned copy of marked answer sheet PU Online exams Dec. 2021.

From: gorunanakcollege killianwali (procilegekillianeali 8 yahoo co.m.

arconduct ii pu ac in

Dine: Wednesday, 13 July, 2022, 04:22 pm IST

Respected Sir.

Please find the attached PDF for the information demanded by your office through letter ref no. 9923/ARC dated 04.07.2022 regarding sending soft copy of marked answer book Online Examination Dec. 2021 for re-evaluation purpose and intimating the name of examiner of evaluated answer book for the following student:

Class: B.A. 1st Sem. Dec. 2021

Roll no.: 21081163

Paper: POL

Subject Code: 0033

Name of the Examiner: Mr. Amit Behal (Associate Prof. Political Science), Guru

Nanak College, Killianwali

this is for your necessary information

thanks

With Regards,

Principal Guru Nanak College Killianwali - 151211 (Sri Muktsar Sahib) Punjab.

Mob: 84273-60037, 99145-66493 Ph. 01668-222345

DocScanner Jul 13, 2022 3-49 PM.pdf 3MB Flance

KILLIANWALI, DISTT. SRI MUKTSAR SAHIB (Pb.) - 151211