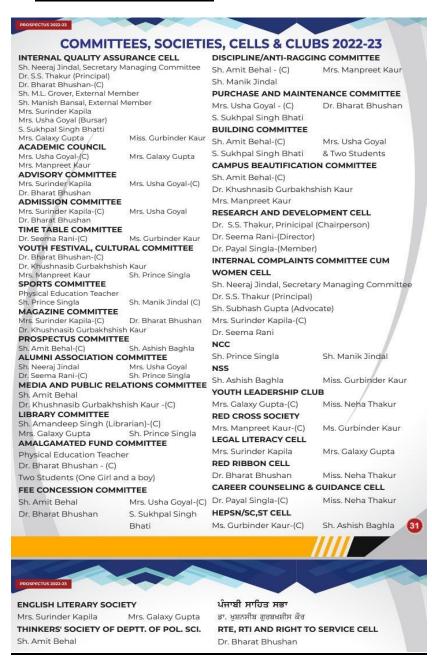

nner Jul 13, 2022 3-49 PM.pdf 3MB Flance



KILLIANWALI, DISTT. SRI MUKTSAR SAHIB (Pb.) - 151211

NAAC Accredited Grade "B"

Recognized by U.G.C. Under Section 2 (f) & 12 (B) & Permanently Affiliated to Panjab University Chandigarh

#### 2. Suggestion Box in the College





# GURU NANAK COLLEGE Postgraduate Multi Faculty Premier College

KILLIANWALI, DISTT. SRI MUKTSAR SAHIB (Pb.) - 151211 NAAC Accredited Grade "B"

Recognized by U.G.C. Under Section 2 (f) & 12 (B) & Permanently Affiliated to Panjab University Chandigarh





Postgraduate Multi Faculty Premier College

KILLIANWALI, DISTT. SRI MUKTSAR SAHIB (Pb.) - 151211
NAAC Accredited Grade "B"

Recognized by U.G.C. Under Section 2 (f) & 12 (B) & Permanently Affiliated to Panjab University Chandigarh

#### 3. Committees in the College