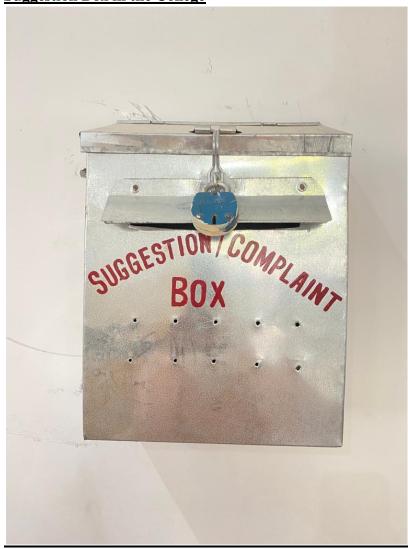

Examination Dec. 2021 for re-evaluation purpose and intimating the name of examiner of evaluated answer book for the following student:

Class: B.A. 1st Sem. Dec. 2021

Roll no.: 21081163

Paper: POL

Subject Code: 0033

Name of the Examiner: Mr. Amit Behal (Associate Prof. Political Science), Guru

Nanak College, Killianwali

this is for your necessary information

thanks

With Regards,

Principal Guru Nanak College Killianwali - 151211 (Sri Muktsar Sahib) Punjab.

Mob: 84273-60037, 99145-66493 Ph. 01668-222345



DocScanner Jul 13, 2022 3-49 PM.pdf 3MB Flance



KILLIANWALI, DISTT. SRI MUKTSAR SAHIB (Pb.) - 151211

NAAC Accredited Grade "B"

Recognized by U.G.C. Under Section 2 (f) & 12 (B) & Permanently Affiliated to Panjab University Chandigarh

#### 2. Suggestion Box in the College





# GURU NANAK COLLEGE Postgraduate Multi Faculty Premier College

KILLIANWALI, DISTT. SRI MUKTSAR SAHIB (Pb.) - 151211 NAAC Accredited Grade "B"

Recognized by U.G.C. Under Section 2 (f) & 12 (B) & Permanently Affiliated to Panjab University Chandigarh





Postgraduate Multi Faculty Premier College

KILLIANWALI, DISTT. SRI MUKTSAR SAHIB (Pb.) - 151211
NAAC Accredited Grade "B"

Recognized by U.G.C. Under Section 2 (f) & 12 (B) & Permanently Affiliated to Panjab University Chandigarh

#### 3. Committees in the College