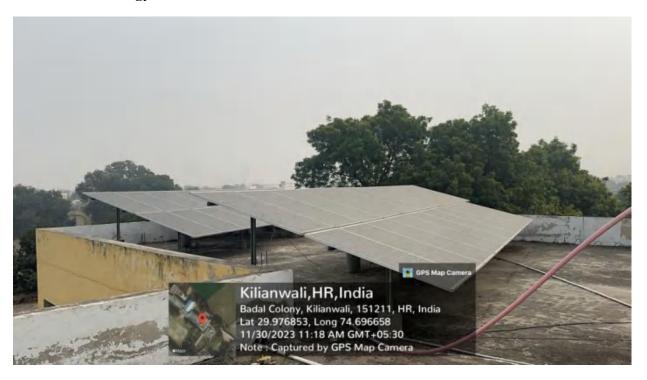

#### > Solar Energy Panel

Postgraduate Multi Faculty Premier College

KILLIANWALI, DISTT. SRI MUKTSAR SAHIB (Pb.) - 151211 NAAC Accredited Grade "B"

Recognized by U.G.C. Under Section 2 (f) & 12 (B) & Permanently Affiliated to Panjab University Chandigarh