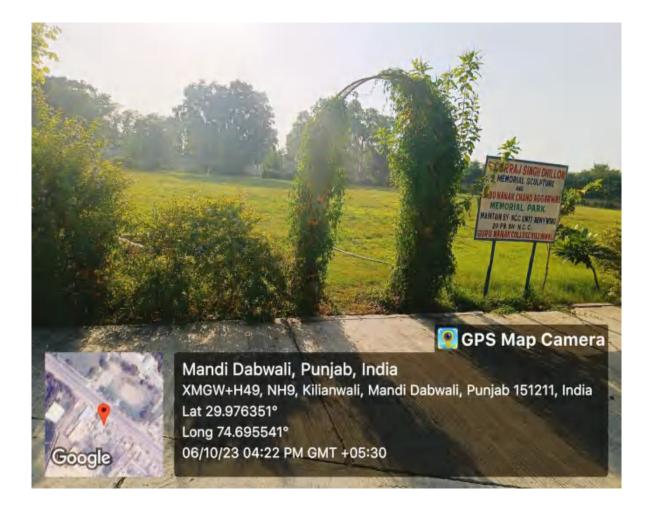

#### **Babu Nanak Chand Memorial Park**

Postgraduate Multi Faculty Premier College KILLIANWALI, DISTT. SRI MUKTSAR SAHIB (Pb.) - 151211

NAAC Accredited Grade "B"

Recognized by U.G.C. Under Section 2 (f) & 12 (B) & Permanently Affiliated to Panjab University Chandigarh