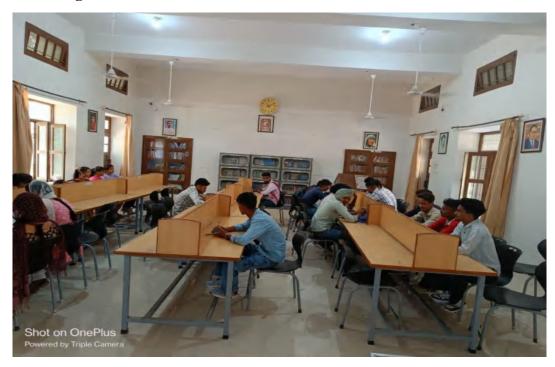

#### > Reading Room

Postgraduate Multi Faculty Premier College

KILLIANWALI, DISTT. SRI MUKTSAR SAHIB (Pb.) - 151211 NAAC Accredited Grade "B"

Recognized by U.G.C. Under Section 2 (f) & 12 (B) & Permanently Affiliated to Panjab University Chandigarh