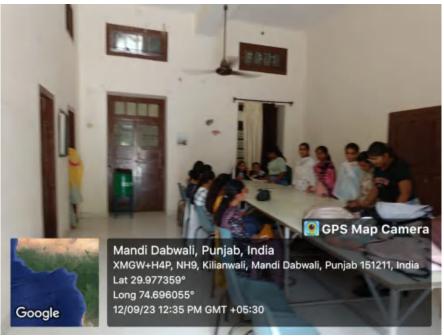

#### > Seminar Hall

Postgraduate Multi Faculty Premier College

KILLIANWALI, DISTT. SRI MUKTSAR SAHIB (Pb.) - 151211 NAAC Accredited Grade "B"

Recognized by U.G.C. Under Section 2 (f) & 12 (B) & Permanently Affiliated to Panjab University Chandigarh