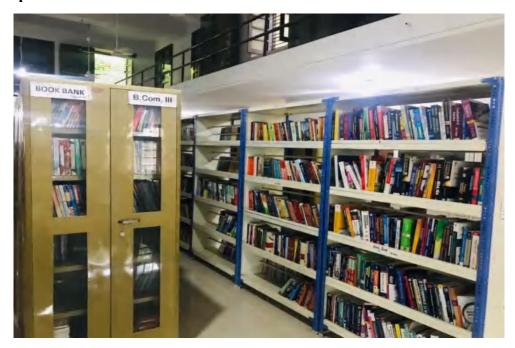

#### > Canteen

Postgraduale Multi Faculty Premier College KILLIANWALI, DISTT. SRI MUKTSAR SAHIB (Pb.) - 151211

NAAC Accredited Grade "B"

- 2. Physical Facilities
- > Library Pictures

Postgraduate Multi Faculty Premier College

#### **>** Book Bank Facility

Postgraduate Multi Faculty Premier College

KILLIANWALI, DISTT. SRI MUKTSAR SAHIB (Pb.) - 151211
NAAC Accredited Grade "B"

Recognized by U.G.C. Under Section 2 (f) & 12 (B) & Permanently Affiliated to Panjab University Chandigarh