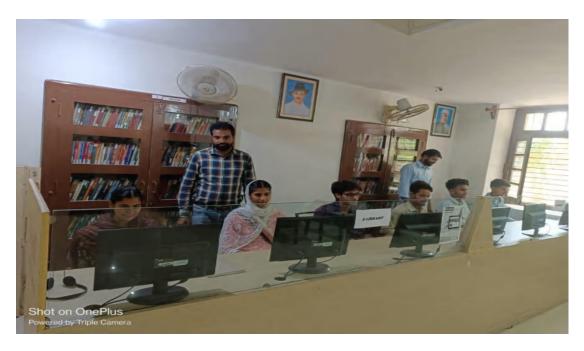

#### > Computer Laboratories

Postgraduate Multi Faculty Premier College KILLIANWALI, DISTT. SRI MUKTSAR SAHIB (Pb.) - 151211

NAAC Accredited Grade "B"

Recognized by U.G.C. Under Section 2 (f) & 12 (B) & Permanently Affiliated to Panjab University Chandigarh