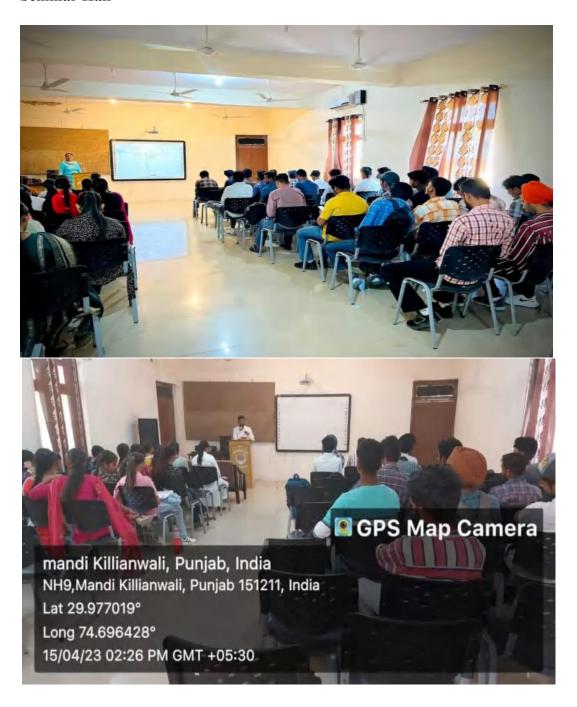

#### > Seminar Hall

Postgraduate Multi Faculty Premier College

KILLIANWALI, DISTT. SRI MUKTSAR SAHIB (Pb.) - 151211 NAAC Accredited Grade "B"

Recognized by U.G.C. Under Section 2 (f) & 12 (B) & Permanently Affiliated to Panjab University Chandigarh