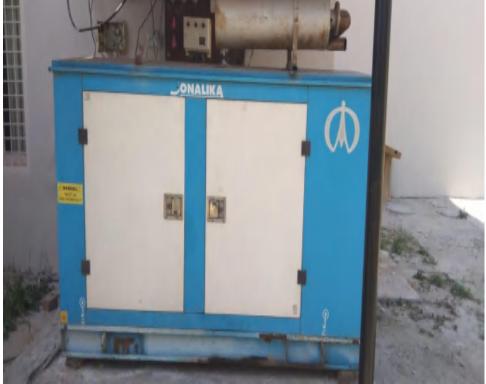

ulty Premier College
KILLIANWALI, DISTT. SRI MUKTSAR SAHIB (Pb.) - 151211
NAAC Accredited Grade "B"

Recognized by U.G.C. Under Section 2 (f) & 12 (B) & Permanently Affiliated to Panjab University Chandigarh

#### > Parking for Staff and Girls



#### > Parking for Boys





Postgraduale Multi Faculty Premier College KILLIANWALI, DISTT. SRI MUKTSAR SAHIB (Pb.) - 151211 NAAC Accredited Grade "B"

Recognized by U.G.C. Under Section 2 (f) & 12 (B) & Permanently Affiliated to Panjab University Chandigarh

#### > Washrooms







# GURU NANAK COLLEGE Postgraduate Multi Faculty Premier College KILLIANWALI, DISTT. SRI MUKTSAR SAHIB (Pb.) - 151211

NAAC Accredited Grade "B"

gnized by U.G.C. Under Section 2 (f) & 12 (B) & Permanently Affiliated to Panjab University Chandigarh

#### > Generator







## GURU NANAK COLLEGE Postgraduate Multi Faculty Premier College

KILLIANWALI, DISTT. SRI MUKTSAR SAHIB (Pb.) - 151211

NAAC Accredited Grade "B"

gnized by U.G.C. Under Section 2 (f) & 12 (B) & Permanently Affiliated to Panjab University Chandigarh

#### > Canteen







Postgraduale Multi Faculty Premier College KILLIANWALI, DISTT. SRI MUKTSAR SAHIB (Pb.) - 151211

NAAC Accredited Grade "B"

- 2. Physical Facilities
- > Library Pictures









Postgraduate Multi Faculty Premier College

KILLIANWALI, DISTT. SRI MUKTSAR SAHIB (Pb.) - 151211
NAAC Accredited Grade "B"

Recognized by U.G.C. Under Section 2 (f) & 12 (B) & Permanently Affiliated to Panjab University Chandigarh

#### > E-Shelf







Postgraduate Multi Faculty Premier College

KILLIANWALI, DISTT. SRI MUKTSAR SAHIB (Pb.) -