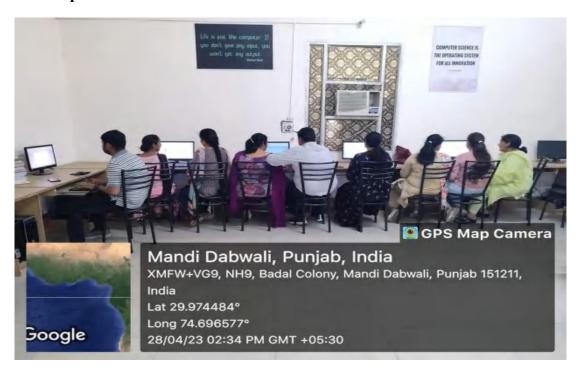

#### > Computer Laboratories

Postgraduate Multi Faculty Premier College KILLIANWALI, DISTT. SRI MUKTSAR SAHIB (Pb.) - 151211

NAAC Accredited Grade "B"

Recognized by U.G.C. Under Section 2 (f) & 12 (B) & Permanently Affiliated to Panjab University Chandigarh