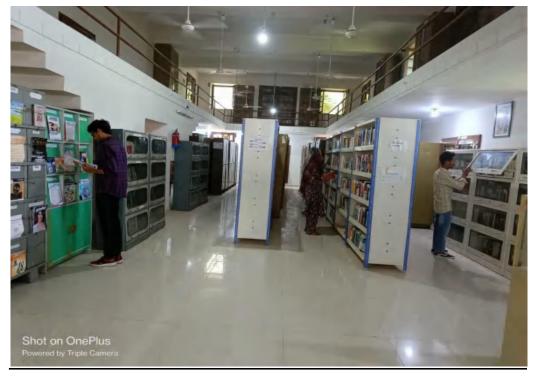

#### > Canteen

Postgraduale Multi Faculty Premier College KILLIANWALI, DISTT. SRI MUKTSAR SAHIB (Pb.) - 151211

NAAC Accredited Grade "B"

- 2. Physical Facilities
- > Library Pictures

Postgraduate Multi Faculty Premier College