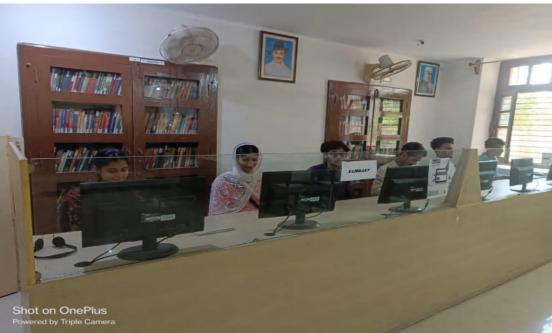

#### > Computer Laboratories

Postgraduate Multi Faculty Premier College KILLIANWALI, DISTT. SRI MUKTSAR SAHIB (Pb.) - 151211

NAAC Accredited Grade "B"

Recognized by U.G.C. Under Section 2 (f) & 12 (B) & Permanently Affiliated to Panjab University Chandigarh