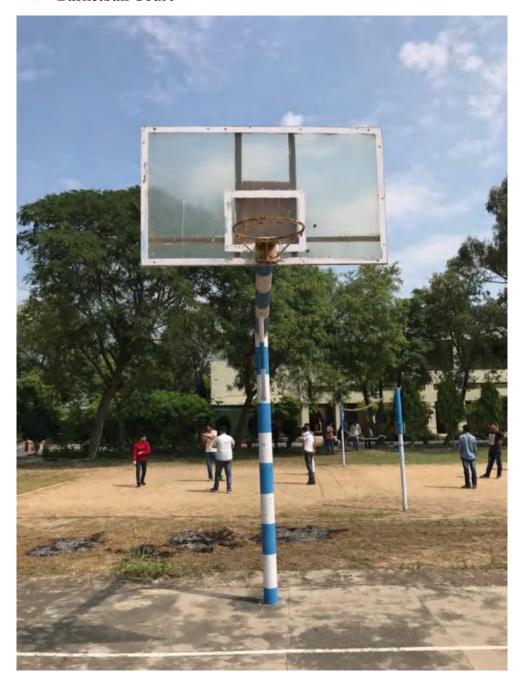

#### > Basketball Court

Postgraduate Multi Faculty Premier College KILLIANWALI, DISTT. SRI MUKTSAR SAHIB (Pb.) - 151211 NAAC Accredited Grade "B"

Recognized by U.G.C. Under Section 2 (f) & 12 (B) & Permanently Affiliated to Panjab University Chandigarh