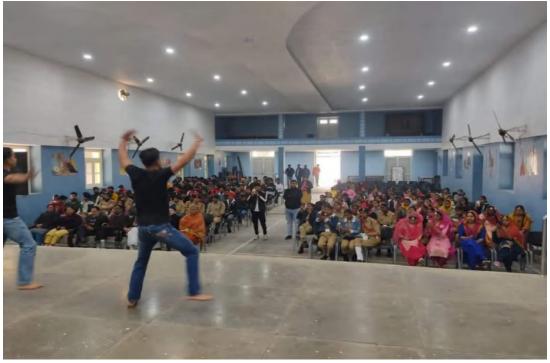

#### > Auditorium

Postgraduate Multi Faculty Premier College

KILLIANWALI, DISTT. SRI MUKTSAR SAHIB (Pb.) - 151211 NAAC Accredited Grade "B"

Recognized by U.G.C. Under Section 2 (f) & 12 (B) & Permanently Affiliated to Panjab University Chandigarh