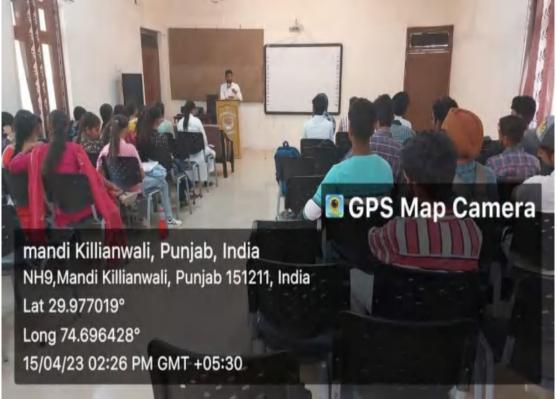

#### > Seminar Hall

Postgraduate Multi Faculty Premier College

KILLIANWALI, DISTT. SRI MUKTSAR SAHIB (Pb.) - 151211 NAAC Accredited Grade "B"

Recognized by U.G.C. Under Section 2 (f) & 12 (B) & Permanently Affiliated to Panjab University Chandigarh