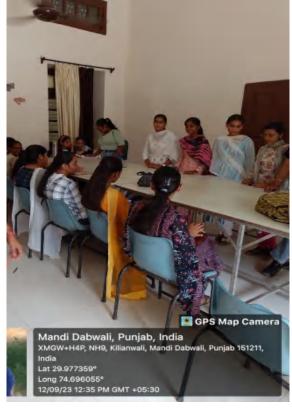

#### > Seminar Hall

Postgraduate Multi Faculty Premier College

KILLIANWALI, DISTT. SRI MUKTSAR SAHIB (Pb.) - 151211 NAAC Accredited Grade "B"

Recognized by U.G.C. Under Section 2 (f) & 12 (B) & Permanently Affiliated to Panjab University Chandigarh