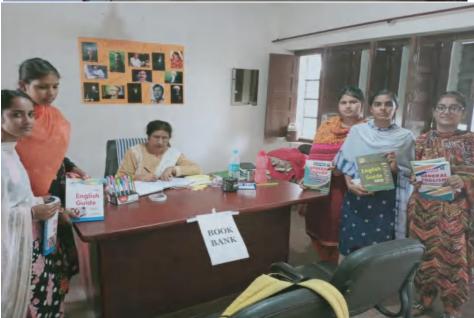

#### **>** Book Bank Facility

Postgraduate Multi Faculty Premier College

KILLIANWALI, DISTT. SRI MUKTSAR SAHIB (Pb.) - 151211
NAAC Accredited Grade "B"

Recognized by U.G.C. Under Section 2 (f) & 12 (B) & Permanently Affiliated to Panjab University Chandigarh