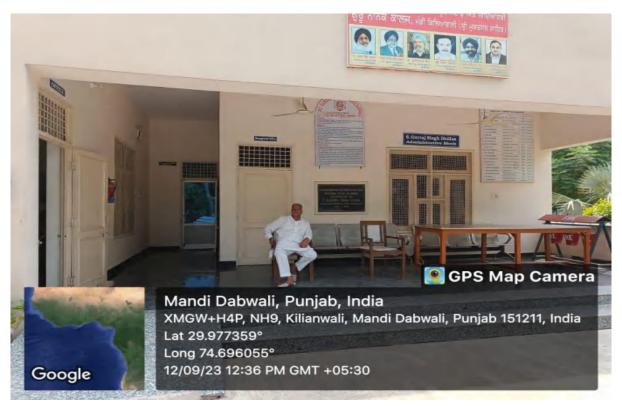

#### > Administrative Block

Postgraduale Multi Faculty Premier College KILLIANWALI, DISTT. SRI MUKTSAR SAHIB (Pb.) - 151211

NAAC Accredited Grade "B"

Recognized by U.G.C. Under Section 2 (f) & 12 (B) & Permanently Affiliated to Panjab University Chandigarh