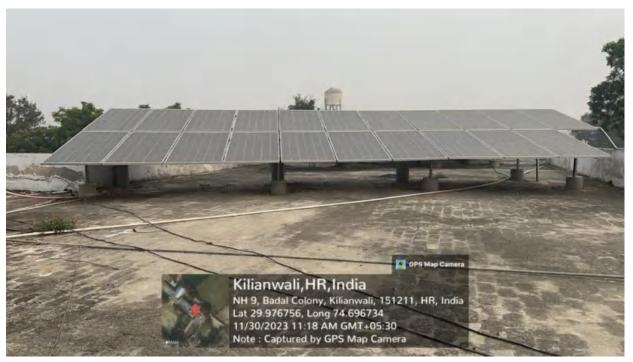

#### > Solar Energy Panel

Postgraduate Multi Faculty Premier College

KILLIANWALI, DISTT. SRI MUKTSAR SAHIB (Pb.) - 151211 NAAC Accredited Grade "B"

Recognized by U.G.C. Under Section 2 (f) & 12 (B) & Permanently Affiliated to Panjab University Chandigarh