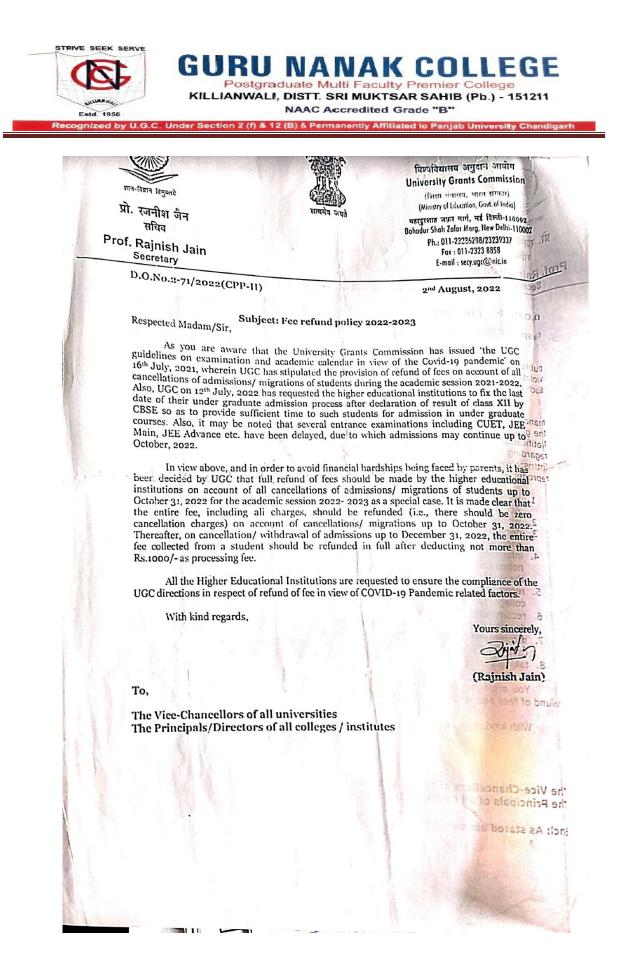

Fee Date of Application ROLL NO NAME Fee CLASS 24.09.2022 10000 POOJA 1308 1 MCOM1 29.09.2022 1000 5000 AMJOT KAUR 2 BA1 618 1.10.22 1000 5000 MANPREET SINGH 3 BA1 603 . . 15.09.22 8000 JASPAL SINGH 572 4 BA1 21.9.22 8000 AMRINDER SINGH 564 5 BA1 15.9.22 7000 NIKITA 6 BA1 546 . 7.9.22 HARPREET SINGH 8000 550 . . 7 BA1 19.9.22 8000 HEMLATA 469 8 BA1 8.8.22 8000 BALWANT SINGH 454 9 BA1 29.9.22 1000 RAHUL KUMAR 5000 617 10 BA1 1000 13.10.22 8000 615 BAKSHPREET KAUR 11 BA1 14.10.22 10000 GURVINDER SINGH 12 BA1 537 19.10.22 10000 KAMAL 597 13 BA1 Letter No. 71/2022 (CPP-11) dated 2nd Aug, 202. UGC X

GURU NANAK COL

2 (f) & 12 (B) & Perman

Postgraduate Multi Faculty Premier College KILLIANWALI, DISTT. SRI MUKTSAR SAHIB (Pb.) - 151211 NAAC Accredited Grade "B"

ently Affiliat

d to Paniab U









|       |                                          |                                        | nk College, J                                                                                                   | and a second for the second | 1. 1. 1.   |
|-------|------------------------------------------|----------------------------------------|-----------------------------------------------------------------------------------------------------------------|-----------------------------------------------------------------------------------------------------------------|------------|
|       | FEE                                      | CONCES                                 | SION LIST FOR SES                                                                                               |