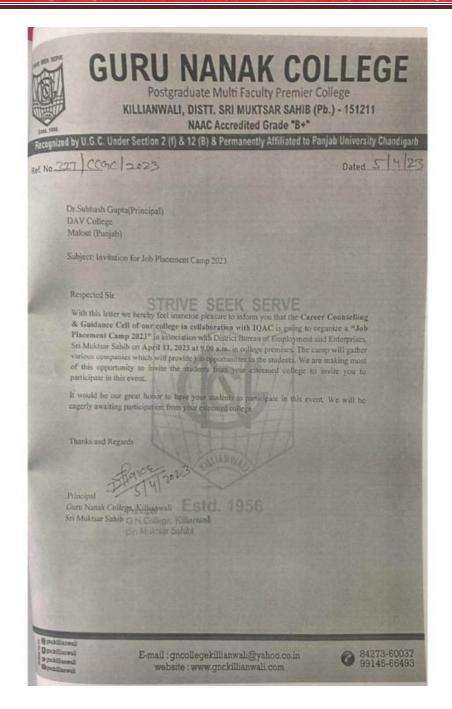

#### 5. Job Placement Camp April 2023

Postgraduate Multi Faculty Premier College

KILLIANWALI, DISTT. SRI MUKTSAR SAHIB (Pb.) - 151211
NAAC Accredited Grade "B"

Recognized by U.G.C. Under Section 2 (f) & 12 (B) & Permanently Affiliated to Panjab University Chandigarh

## गुरु नानक कालेज में रोजगार मेले का आयोजन

डबवाली (त्रिवेणी केसरी)

गुरु नानक कालेज किलियांवाली में जिला रोजगार और उद्धम ब्यूरों श्री मुकसर साहिब के सहयोग से छूँ सुरेन्द्र सिंह ठाकुर के संरक्षण में कैरियर कौसलिंग सैल एवं आंतरिक गुणवता आश्वासन प्रकोष्ठ द्वारा 11 अप्रैल 2023 को कालेज प्रांगण में रोजगार मेले का आयोजन किया गया। इस रोजगार मेले में भाग लेने के लिए न्यूनतम योग्यता 10+2 थी।

कैरियर कौसलिंग सैल के कोयाडीनेटर डॉ पायल सिंगला ने बताया कि इस रोजगार कैंप में इंडिया बॉबकार्ट, सत्य माइक्रो, कैपिटल,पुखराजद्वीरा ऑटो मोबाइल्स,एलआईसी मलोट,टेली परफॉर्मेंस आदि कंपनियां उपस्थित

जिसमें जॉब रोल के साथ-ग्राहक सेवा,क्षेत्र ऋग अधिकारी, कल्याण सलाहकार, ग्राहक सेवा कार्यकार / तक नीशियन/बीमा कार्यकार / तक नीशियन/बीमा कार्यकार / ही एस इं बिकी,सीसीए/आरसीए बिकी कार्यकारी सलाहकार (ग्राहक सेवा सहयोगी) जैसे पदों पर भर्तियां की गई । इस कैंप दौरान प्लेसमेंट ऑफिसर स. दलजीत सिंह जी कलैरिकल ऑफिसर श्री अमित कुमार जी एवं श्री विकी जी डिस्ट्रिक्ट ब्यूरो ऑफ एंप्लॉयमेंट एंड इंटरप्राइजेज श्री मुक्तसर साहिब से खास तौर पर उपस्थित रहे । इस जॉब प्लेसमेंट कैंप 2023 में कुल 212 विद्यार्थियों ने पंजीकरण करवाया । आईटीआई खयोवाली की तरफ से विद्यार्थियों की काउंसलिंग भी की। 212 पंजीकत विद्यार्थियों में से 27