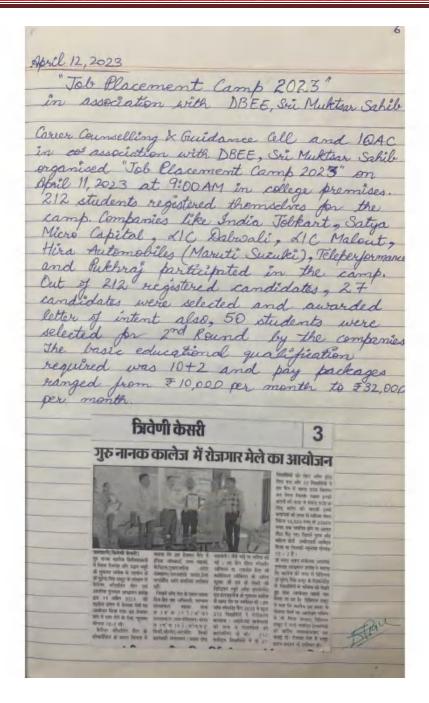

## गुरु नानक कालेज में रोजगार मेले का आयोजन

डबवाली (त्रिवेणी केसरी)

गुरु नानक कालेज किलियांवाली में जिला रोजगार और उद्धम ब्यूरों श्री मुकसर साहिब के सहयोग से छूँ सुरेन्द्र सिंह ठाकुर के संरक्षण में कैरियर कौसलिंग सैल एवं आंतरिक गुणवता आश्वासन प्रकोष्ठ द्वारा 11 अप्रैल 2023 को कालेज प्रांगण में रोजगार मेले का आयोजन किया गया। इस रोजगार मेले में भाग लेने के लिए न्यूनतम योग्यता 10+2 थी।

कैरियर कौसलिंग सैल के कोयाडीनेटर डॉ पायल सिंगला ने बताया कि इस रोजगार कैंप में इंडिया बॉबकार्ट, सत्य माइक्रो, कैपिटल,पुखराजद्वीरा ऑटो मोबाइल्स,एलआईसी मलोट,टेली परफॉर्मेंस आदि कंपनियां उपस्थित

जिसमें जॉब रोल के साथ-ग्राहक सेवा,क्षेत्र ऋग अधिकारी, कल्याण सलाहकार, ग्राहक सेवा कार्यकार / तक नीशियन/बीमा कार्यकार / तक नीशियन/बीमा कार्यकार / ही एस इं बिकी,सीसीए/आरसीए बिकी कार्यकारी सलाहकार (ग्राहक सेवा सहयोगी) जैसे पदों पर भर्तियां की गई । इस कैंप दौरान प्लेसमेंट ऑफिसर स. दलजीत सिंह जी कलैरिकल ऑफिसर श्री अमित कुमार जी एवं श्री विकी जी डिस्ट्रिक्ट ब्यूरो ऑफ एंप्लॉयमेंट एंड इंटरप्राइजेज श्री मुक्तसर साहिब से खास तौर पर उपस्थित रहे । इस जॉब प्लेसमेंट कैंप 2023 में कुल 212 विद्यार्थियों ने पंजीकरण करवाया । आईटीआई खयोवाली की तरफ से विद्यार्थियों की काउंसलिंग भी की। 212 पंजीकत विद्यार्थियों में से 27

विद्याधियों को लेटर ऑफ इंटेंट दिया गया और 50 विद्याधियों ने इस कैंप में पहला ग्रउंड किलयर कर लिया जिसके पक्षात इनको कंपनी की तरफ से सेकंड ग्रउंड के लिए कॉल की जाएगी इनमें कंपनियों की तरफ से मासिक वेतन पैकेज 10,000 रुपए से 32000 रुपए तक चयनित होने पर आफर लैटर दिए गए। जिसमें पुरुष और महिला दोनों उम्मीदवारों आवेदन किया था जिसकी न्यूनतम योग्यता 10 + 2 है।