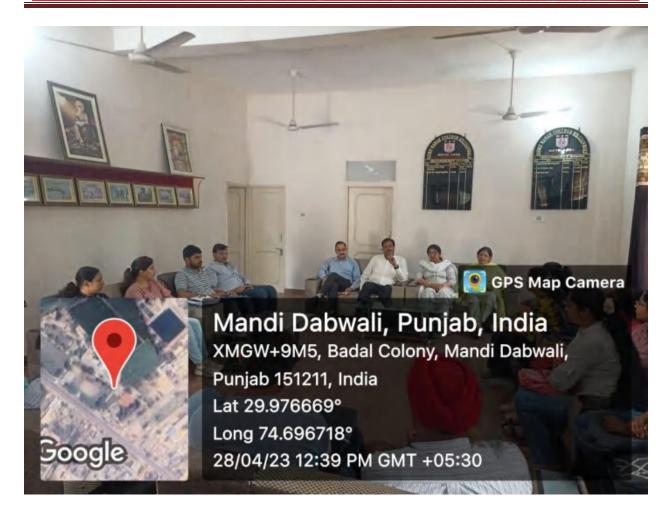

#### 5. Job Placement Camp April 2023

Postgraduate Multi Faculty Premier College

KILLIANWALI, DISTT. SRI MUKTSAR SAHIB (Pb.) - 151211
NAAC Accredited Grade "B"

Recognized by U.G.C. Under Section 2 (f) & 12 (B) & Permanently Affiliated to Panjab University Chandigarh

Dated 06.04.2023 Notice It is for the information of the following members that a meeting of Career Counselling & Guidance Cell with IQAC is scheduled on April 10, 2022 (Monday) at 10.00 AM in conference hall for the discussion of Job Placement Camp 2023. CCGCELL 1. Dr.Bharat Bhushan (IQAC-Coordinator) 2. Mrs. Surinder Kapila (IQAC Member) 3. Mrs. Usha Goyal (IQAC Member) 4. Mrs. Galaxy Gupta (IQAC Member) Golog ... 5. Miss Gurbinder kaur (IQAC Member) 6. Dr. Payal Singla (Incharge, CCGC) 7. Miss Neha Thakur ( Member, CCGC)