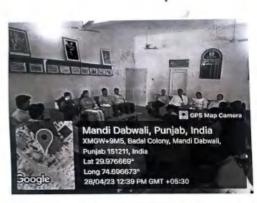

of Commerce to the students. Today, in the era of liberalization and globalization, he described privatization as a pillar. Throwing light on its different dimensions, he called upon the students to be ready for it while moving towards their career line after their studies and also instructed them to avoid its negative aspects.

At the end of the program, College Principal Dr. Surinder Singh Thakur heartily thanked the chief speaker and inspired the students to know and understand the multifaceted aspects of this subject completely. All the teachers of the commerce department were present on the occasion.

HOD

PG Department of Business Management and Commerce





Postgraduale Multi Faculty Premier College

KILLIANWALI, DISTT. SRI MUKTSAR SAHIB (Pb.) - 151211

NAAC Accredited Grade "B"











Postgraduate Multi Faculty Premier College

KILLIANWALI, DISTT. SRI MUKTSAR SAHIB (Pb.) - 151211 NAAC Accredited Grade "B"

Recognized by U.G.C. Under Section 2 (f) & 12 (B) & Permanently Affiliated to Panjab University Chandigarh

Pal Pal News 29/04/23

#### जीएन कॉलेज में विस्तृत व्याख्यान आयोजित

आधानस्य प्रकारते, 28 अप्रैल (अव्येक सेवी)। प्रकारत कारित क्षेत्रक सेवी)। पुर नाक कारित क्षित्रकार्यक्षाले थे एए काँम, चतुर्थ सेवेस्टर के विद्यापियों के काम्प्रवेशित वायवा शेस मीयिक परीक्षा के



हरेड़क में व्यक्तिक कियान के इस्तिवाइट प्रोकेसर और विभागकामध्य आर.एस.डी. कॉलेन फिरोजपुर से अरोक जिंदन शुक्रवार को कॉलेन पहुँचो मीसिक परिश्रा समात होने के काद अराजकीतार व्यक्तिक से प्रवेशन विभाग हारा एम.आर्थ. में मिद्याधियों के लिए आएस.डी. कॉलेन फिरोजपुर के 6.10 बुद एम.ओपु के अवर्गन एक कॉलिय गा