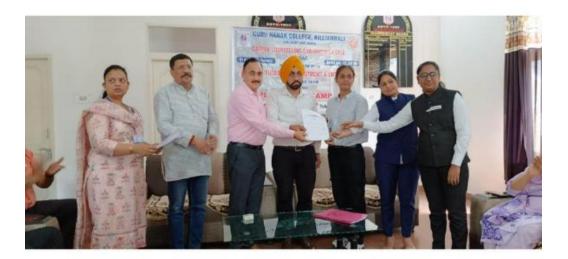

## गुरु नानक कालेज में रोजगार मेले का आयोजन

डबवाली (त्रिवेणी केसरी)

गुरु नानक कालेज किलियांवाली में जिला रोजगार और उद्धम ब्यूरों श्री मुकसर साहिब के सहयोग से छूँ सुरेन्द्र सिंह ठाकुर के संरक्षण में कैरियर कौसलिंग सैल एवं आंतरिक गुणवता आश्वासन प्रकोष्ठ द्वारा 11 अप्रैल 2023 को कालेज प्रांगण में रोजगार मेले का आयोजन किया गया। इस रोजगार मेले में भाग लेने के लिए न्यूनतम योग्यता 10+2 थी।

कैरियर कौसलिंग सैल के कोयाडीनेटर डॉ पायल सिंगला ने बताया कि इस रोजगार कैंप में इंडिया बॉबकार्ट, सत्य माइक्रो, कैपिटल,पुखराजद्वीरा ऑटो मोबाइल्स,एलआईसी मलोट,टेली परफॉर्मेंस आदि कंपनियां उपस्थित

जिसमें जॉब रोल के साथ-ग्राहक सेवा,क्षेत्र ऋग अधिकारी, कल्याण सलाहकार, ग्राहक सेवा कार्यकार / तक नीशियन/बीमा कार्यकार / तक नीशियन/बीमा कार्यकार / ही एस इं बिकी,सीसीए/आरसीए बिकी कार्यकारी सलाहकार (ग्राहक सेवा सहयोगी) जैसे पदों पर भर्तियां की गई । इस कैंप दौरान प्लेसमेंट ऑफिसर स. दलजीत सिंह जी कलैरिकल ऑफिसर श्री अमित कुमार जी एवं श्री विकी जी डिस्ट्रिक्ट ब्यूरो ऑफ एंप्लॉयमेंट एंड इंटरप्राइजेज श्री मुक्तसर साहिब से खास तौर पर उपस्थित रहे । इस जॉब प्लेसमेंट कैंप 2023 में कुल 212 विद्यार्थियों ने पंजीकरण करवाया । आईटीआई खयोवाली की तरफ से विद्यार्थियों की काउंसलिंग भी की। 212 पंजीकत विद्यार्थियों में से 27

विद्याधियों को लेटर ऑफ इंटेंट दिया गया और 50 विद्याधियों ने इस कैंप में पहला ग्रउंड किलयर कर लिया जिसके पक्षात इनको कंपनी की तरफ से सेकंड ग्रउंड के लिए कॉल की जाएगी इनमें कंपनियों की तरफ से मासिक वेतन पैकेज 10,000 रुपए से 32000 रुपए तक चयनित होने पर आफर लैटर दिए गए। जिसमें पुरुष और महिला दोनों उम्मीदवारों आवेदन किया था जिसकी न्यूनतम योग्यता 10 + 2 है।

वाँ भारत भूषण संयोजक आंतरिक गुणवता आश्वासन प्रकोष्ठ ने बताया कि कालेज की तरफ से प्रिंसिपल वाँ सुरेन्द्र सिंह ठाकुर के दिशानिर्देश में विद्यार्थियों के भविष्य को देखते हुए ऐसा आयोजन पहली बार किया जा रहा है। प्रिंसिपल ठाकुर ने कहा कि कालेज इस प्रकार के रोजगार मेलों का आयोजन भविष्य में भी किया जाएगा। प्रिंसिपल ठाकुर ने सभी चयनित अभ्यर्थियों को हार्दिक मंगलकामनाएं एवं व्याई दी। रोजगार मेले में समूह स्टाफ सदस्य भी उपस्थित रहे।