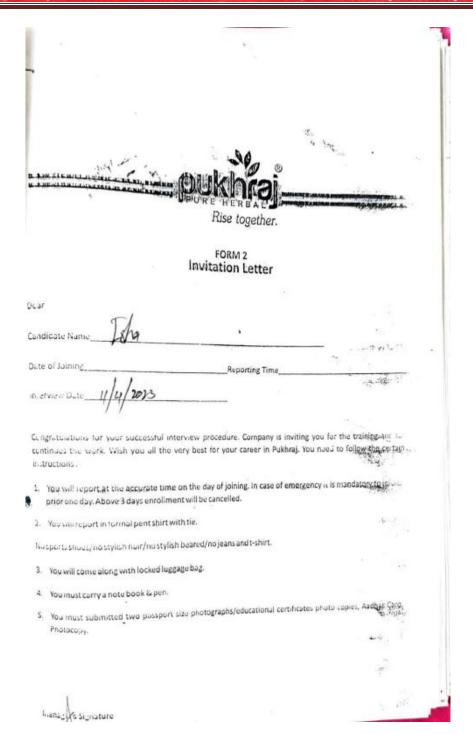

## गुरु नानक कालेज में रोजगार मेले का आयोजन

डबवाली (त्रिवेणी केसरी)

गुरु नानक कालेज किलियांवाली में जिला रोजगार और उद्धम ब्यूरों श्री मुकसर साहिब के सहयोग से छूँ सुरेन्द्र सिंह ठाकुर के संरक्षण में कैरियर कौसलिंग सैल एवं आंतरिक गुणवता आश्वासन प्रकोष्ठ द्वारा 11 अप्रैल 2023 को कालेज प्रांगण में रोजगार मेले का आयोजन किया गया। इस रोजगार मेले में भाग लेने के लिए न्यूनतम योग्यता 10+2 थी।

कैरियर कौसलिंग सैल के कोयाडीनेटर डॉ पायल सिंगला ने बताया कि इस रोजगार कैंप में इंडिया बॉबकार्ट, सत्य माइक्रो, कैपिटल,पुखराजद्वीरा ऑटो मोबाइल्स,एलआईसी मलोट,टेली परफॉर्मेंस आदि कंपनियां उपस्थित

जिसमें जॉब रोल के साथ-ग्राहक सेवा,क्षेत्र ऋग अधिकारी, कल्याण सलाहकार, ग्राहक सेवा कार्यकार / तक नीशियन/बीमा कार्यकार / तक नीशियन/बीमा कार्यकार / ही एस इं बिकी,सीसीए/आरसीए बिकी कार्यकारी सलाहकार (ग्राहक सेवा सहयोगी) जैसे पदों पर भर्तियां की गई । इस कैंप दौरान प्लेसमेंट ऑफिसर स. दलजीत सिंह जी कलैरिकल ऑफिसर श्री अमित कुमार जी एवं श्री विकी जी डिस्ट्रिक्ट ब्यूरो ऑफ एंप्लॉयमेंट एंड इंटरप्राइजेज श्री मुक्तसर साहिब से खास तौर पर उपस्थित रहे । इस जॉब प्लेसमेंट कैंप 2023 में कुल 212 विद्यार्थियों ने पंजीकरण करवाया । आईटीआई खयोवाली की तरफ से विद्यार्थियों की काउंसलिंग भी की। 212 पंजीकत विद्यार्थियों में से 27

विद्याधियों को लेटर ऑफ इंटेंट दिया गया और 50 विद्याधियों ने इस कैंप में पहला ग्रउंड किलयर कर लिया जिसके पक्षात इनको कंपनी की तरफ से सेकंड ग्रउंड के लिए कॉल की जाएगी इनमें कंपनियों की तरफ से मासिक वेतन पैकेज 10,000 रुपए से 32000 रुपए तक चयनित होने पर आफर लैटर दिए गए। जिसमें पुरुष और महिला दोनों उम्मीदवारों आवेदन किया था जिसकी न्यूनतम योग्यता 10 + 2 है।