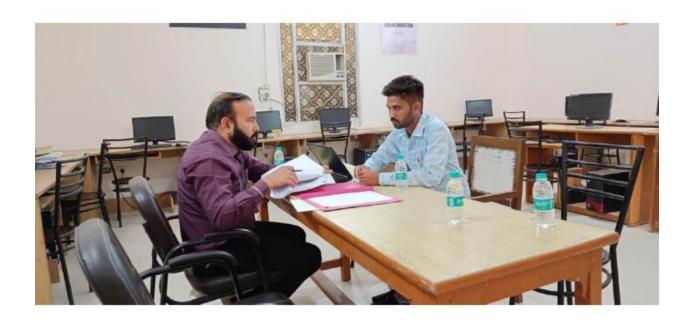

## गुरु नानक कालेज में रोजगार मेले का आयोजन

डबवाली (त्रिवेणी केसरी)

गुरु नानक कालेज किलियांवाली में जिला रोजगार और उद्धम ब्यूरों श्री मुकसर साहिब के सहयोग से छूँ सुरेन्द्र सिंह ठाकुर के संरक्षण में कैरियर कौसलिंग सैल एवं आंतरिक गुणवता आश्वासन प्रकोष्ठ द्वारा 11 अप्रैल 2023 को कालेज प्रांगण में रोजगार मेले का आयोजन किया गया। इस रोजगार मेले में भाग लेने के लिए न्यूनतम योग्यता 10+2 थी।

कैरियर कौसलिंग सैल के कोयाडीनेटर डॉ पायल सिंगला ने बताया कि इस रोजगार कैंप में इंडिया बॉबकार्ट, सत्य माइक्रो, कैपिटल,पुखराजद्वीरा ऑटो मोबाइल्स,एलआईसी मलोट,टेली परफॉर्मेंस आदि कंपनियां उपस्थित

जिसमें जॉब रोल के साथ-ग्राहक सेवा,क्षेत्र ऋग अधिकारी, कल्याण सलाहकार, ग्राहक सेवा कार्यकार / तक नीशियन/बीमा कार्यकार / तक नीशियन/बीमा कार्यकार / ही एस इं बिकी,सीसीए/आरसीए बिकी कार्यकारी सलाहकार (ग्राहक सेवा सहयोगी) जैसे पदों पर भर्तियां की गई । इस कैंप दौरान प्लेसमेंट ऑफिसर स. दलजीत सिंह जी कलैरिकल ऑफिसर श्री अमित कुमार जी एवं श्री विकी जी डिस्ट्रिक्ट ब्यूरो ऑफ एंप्लॉयमेंट एंड इंटरप्राइजेज श्री मुक्तसर साहिब से खास तौर पर उपस्थित रहे । इस जॉब प्लेसमेंट कैंप 2023 में कुल 212 विद्यार्थियों ने पंजीकरण करवाया । आईटीआई खयोवाली की तरफ से विद्यार्थियों की काउंसलिंग भी की। 212 पंजीकत विद्यार्थियों में से 27

विद्याधियों को लेटर ऑफ इंटेंट दिया गया और 50 विद्याधियों ने इस कैंप में पहला ग्रउंड किलयर कर लिया जिसके पक्षात इनको कंपनी की तरफ से सेकंड ग्रउंड के लिए कॉल की जाएगी इनमें कंपनियों की तरफ से मासिक वेतन पैकेज 10,000 रुपए से 32000 रुपए तक चयनित होने पर आफर लैटर दिए गए। जिसमें पुरुष और महिला दोनों उम्मीदवारों आवेदन किया था जिसकी न्यूनतम योग्यता 10 + 2 है।