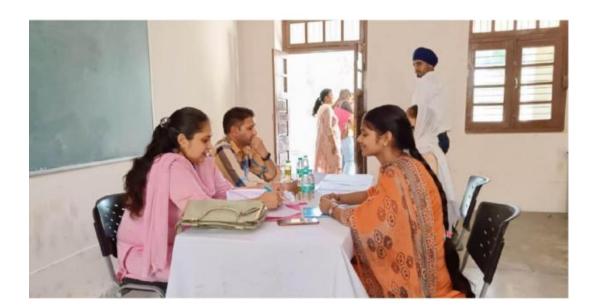

## गुरु नानक कालेज में रोजगार मेले का आयोजन

डबवाली (त्रिवेणी केसरी)

गुरु नानक कालेज किलियांवाली में जिला रोजगार और उद्धम ब्यूरों श्री मुकसर साहिब के सहयोग से छूँ सुरेन्द्र सिंह ठाकुर के संरक्षण में कैरियर कौसलिंग सैल एवं आंतरिक गुणवता आश्वासन प्रकोष्ठ द्वारा 11 अप्रैल 2023 को कालेज प्रांगण में रोजगार मेले का आयोजन किया गया। इस रोजगार मेले में भाग लेने के लिए न्यूनतम योग्यता 10+2 थी।

कैरियर कौसलिंग सैल के कोयाडीनेटर डॉ पायल सिंगला ने बताया कि इस रोजगार कैंप में इंडिया बॉबकार्ट, सत्य माइक्रो, कैपिटल,पुखराजद्वीरा ऑटो मोबाइल्स,एलआईसी मलोट,टेली परफॉर्मेंस आदि कंपनियां उपस्थित

जिसमें जॉब रोल के साथ-ग्राहक सेवा,क्षेत्र ऋग अधिकारी, कल्याण सलाहकार, ग्राहक सेवा कार्यकार / तक नीशियन/बीमा कार्यकार / तक नीशियन/बीमा कार्यकार / ही एस इं बिकी,सीसीए/आरसीए बिकी कार्यकारी सलाहकार (ग्राहक सेवा सहयोगी) जैसे पदों पर भर्तियां की गई । इस कैंप दौरान प्लेसमेंट ऑफिसर स. दलजीत सिंह जी कलैरिकल ऑफिसर श्री अमित कुमार जी एवं श्री विकी जी डिस्ट्रिक्ट ब्यूरो ऑफ एंप्लॉयमेंट एंड इंटरप्राइजेज श्री मुक्तसर साहिब से खास तौर पर उपस्थित रहे । इस जॉब प्लेसमेंट कैंप 2023 में कुल 212 विद्यार्थियों ने पंजीकरण करवाया । आईटीआई खयोवाली की तरफ से विद्यार्थियों की काउंसलिंग भी की। 212 पंजीकत विद्यार्थियों में से 27

विद्याधियों को लेटर ऑफ इंटेंट दिया गया और 50 विद्याधियों ने इस कैंप में पहला ग्रउंड किलयर कर लिया जिसके पक्षात इनको कंपनी की तरफ से सेकंड ग्रउंड के लिए कॉल की जाएगी इनमें कंपनियों की तरफ से मासिक वेतन पैकेज 10,000 रुपए से 32000 रुपए तक चयनित होने पर आफर लैटर दिए गए। जिसमें पुरुष और महिला दोनों उम्मीदवारों आवेदन किया था जिसकी न्यूनतम योग्यता 10 + 2 है।