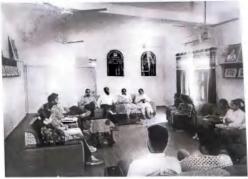

### 2. Extension Lecture on Careeer Aspects After College

| NOTICE                                                                                                                                                                                                                                                                                            | Date: October 10,2022        |
|---------------------------------------------------------------------------------------------------------------------------------------------------------------------------------------------------------------------------------------------------------------------------------------------------|------------------------------|
| ਕਾਲਜ ਦੇ ਸਮੂਹ ਵਿਦਿਆਰਥੀਆ ਨੂੰ ਸੂਚਿਤ ਕੀਤਾ ਜਾਂਦਾ ਹੈ ਕਿ ਮਿਤੀ 12<br>ਸੈਮੀਨਾਰ ਹਾਲ ਵਿਖੇ •ਕੈਰੀਅਰ ਕਾਊਸਲਿੰਗ ਸੈੱਲ• ਵੱਲੋਂ •ਆਈ. ਕਿਉ. ਏ. ਸੰ<br>lecture "Career Aspects After College"ਦਾ ਆਯੋਜਨ ਕੀਤਾ ਜਾ ਰਿਹਾ<br>ਅਤੇ M.Com ਦੇ ਵਿਦਿਆਰਥੀਆ ਲਈ ਇਸ ਵਿੱਚ ਹਾਜ਼ਰ ਹੋਣਾ ਲਾਜ਼ਮੀ ਹੈ।                                              | i. • ਦੇ ਸਹਿਯੋਗ ਨਾਲ extension |
| NOTICE                                                                                                                                                                                                                                                                                            |                              |
| It is to inform all the students and the students of B.A. Final, I and M.Com 2nd year that Career Counselling & Guidance Cell organising an extension lecture on "Career Aspects After Col 11:30 AM in college seminar hall. It is mandatory for all the classes to attend the extension lecture. | lege" on October 12, 2022 at |
| PRINCIPAL 10 10 201 CAREER COUNSELE                                                                                                                                                                                                                                                               | NG AND GUIDANCE CELL         |
|                                                                                                                                                                                                                                                                                                   |                              |
|                                                                                                                                                                                                                                                                                                   |                              |
|                                                                                                                                                                                                                                                                                                   |                              |
|                                                                                                                                                                                                                                                                                                   |                              |
|                                                                                                                                                                                                                                                                                                   |                              |
|                                                                                                                                                                                                                                                                                                   |                              |

Postgraduate Multi Faculty Premier College

KILLIANWALI, DISTT. SRI MUKTSAR SAHIB (Pb.) - 151211
NAAC Accredited Grade "B"

| NAME       | OF THE E    | VENT: Exter    | usion decture on "larcer Asper<br>r 12,2022 RESOURCE PERS<br>YOUR | to After College"  Ms. Rozy Single |
|------------|-------------|----------------|-------------------------------------------------------------------|------------------------------------|
| DATE       | OF THE E    | TENT. CECEDE   | Your                                                              | ig Biglessional, DE                |
| SR.<br>NO. | ROLL<br>NO. | CLASS          | NAME OF THE STUDENT                                               | SIGNATURE                          |
| 4          | 13-21       | beautil        | Wishel                                                            | Manuel                             |
| 0          | 1243        | Br Comfind     | Tanas                                                             | wel.                               |
| 2          | 1215        | 13-50- Frad    | Adtua Be-52                                                       | Del Proc                           |
| 234        | 1214        | B. can Eine    | Alhi Rathla                                                       | (A) A                              |
| 5          | 12.16       | a-con find     | Mayonk Selli                                                      | Packer                             |
| 16         | 1222        | 8-Confesas     | Mayork sethi                                                      | Takit                              |
| 7          | 12-36       | B. Confinat    | SUMPREE T                                                         | Ende- heet Site                    |
| 8          | 12.30       | Ripor Final    | Appliah Avoya                                                     | dec                                |
| 9          | 1239        | Blon Frue      | Osepansa Mittal                                                   | Par -                              |
| 10         | 473         | BAI            | Jaspreet Surges                                                   | d-                                 |
| 11         | 1119        | B.CON The      | Naustany Gary.                                                    | Vanador                            |
| 10         | 1137        | Q: Com Tod     |                                                                   | gashgeet                           |
| 13         | 120         | B. Cob Ind     | Shubham                                                           | Sushalo                            |
| 14         | 1110        | D. comPost     |                                                                   | dohother                           |
| 15         | 1129        | R-com Und      | And buch                                                          | Ankuth.                            |
| 16         | 1133        | B Countin      | 1 Austroop Chiefe                                                 | dringer Sin                        |
| 17         | 1104        | Beam Ind       | Himonsky wett                                                     | R.R.                               |
| 18         | 1103        | BromTind       | Vikas Koman                                                       | V/K                                |
| 19         | 1117        | B. Com IInd    | Bhudinder                                                         | bhapindre                          |
| 20         | TOIL        | B. Com Jlnd    | & Paratham                                                        | fire                               |
| 21         | 1884        | B. Com street  | Areus                                                             | Atum                               |
| 22         | 1219        | & Com TEXAL    | lokesh                                                            | Colores -                          |
| 23         | 1005        | B. Com Trol    | Shiyam                                                            | Suran                              |
| 24         | 1231        | Bolom wird     | Bunci                                                             | Criste                             |
| 25         | 1205        | B. Commond     | Erish                                                             | trille                             |
| 26         | 1123        | B. Lemind      | howran                                                            | (convery)                          |
| 27         | 1137        | 13 COMTI       | Hemand                                                            | X1 /25                             |
| 25         | 129]        | B. COMIT       | Kestrere perch                                                    | Hesting Sol                        |
| 29         | 1129        | belowilland    | Rajatshorman                                                      | Onha                               |
| 34         | 1220        | 11 Final       | Sarthat Mchta                                                     | Frehts:                            |
| 31<br>32   | 1229        | V II           | Retile                                                            | Riter                              |
| 32         | 959         | Firel          | Calsper Course                                                    | Califin Con                        |
| 33         | 941         | 31.11          | Lovahuit Sinch                                                    | Port                               |
| 34         | 904         | P.A.3          | soroth Goyal                                                      | Attach                             |
| 35         | 957         | EA 3           | Homeun Smile                                                      | Tomam Start                        |
| 71         | 930         | BA3            | Ranneck                                                           | Romneste                           |
| 37         | 783         | R.A3<br>2,4200 | Rammed<br>TANGER SIMH<br>INSTHUER SIN<br>HOR DEET SIN             | Then                               |
| 38         | 725         | B. HIND        | HRSHdeet Sin                                                      | 10                                 |
| 29         | 724         | B. AWH         | HOR DEET SU                                                       | Ø.                                 |
| 40         | 736         | B. A. Vol      | Japaner f Sinsh                                                   | Japane Singh                       |
| 41         | 729         | B-Azed         | Jashanger 18 + Sinst                                              | Jesting of Cost                    |
| 42         | 540         | B-A IN         | Abishek Norpal                                                    | Pinter                             |
| 43         | 1238        | B. Com II      | History                                                           | Riyush.                            |