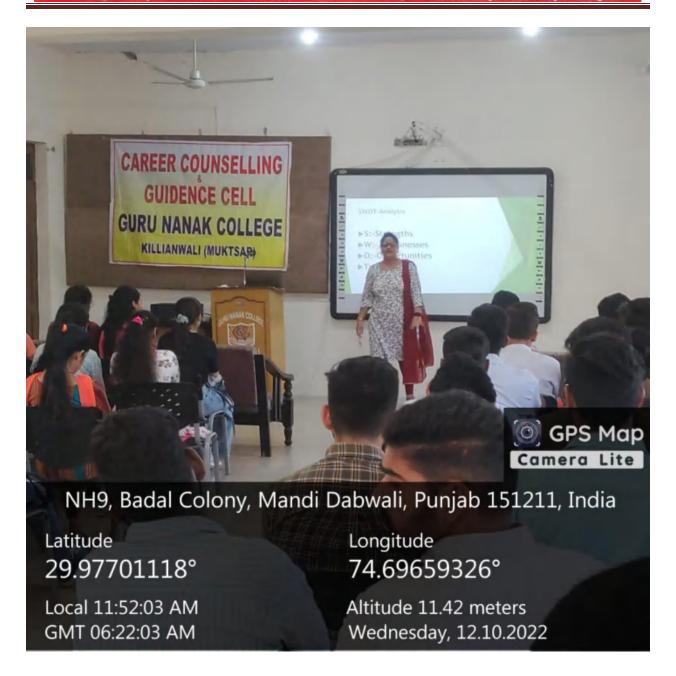

### 3. Workshop Cum Training Program on Learn and Earn on 13-02-23

Dated 11.02.2023

#### NOTICE

BA II ਅਤੇ B.Com II ਦੇ ਵਿਦਿਆਰਥੀਆਂ ਨੂੰ ਸੂਚਿਤ ਕੀਤਾ ਜਾਂਦਾ ਹੈ ਕਿ ਗੁਰੂ ਨਾਨਕ ਕਾਲਜ, ਕਿੱਲਿਆਂਵਾਲੀ ਦੇ ਕਰੀਅਰ ਕਾਉਂਸਲਿੰਗ ਐਂਡ ਗਾਈਡੈਂਸ ਸੈੱਲ ਅਤੇ IQAC ਵਲੋਂ 13 ਫਰਵਰੀ 2023, (ਸੋਮਵਾਰ) ਦੁਪਹਿਰ 12:00 ਵਜੇ ਸੈਮੀਨਾਰ ਹਾਲ ਵਿੱਚ Jio ਦੇ ਸਹਿਯੋਗ ਨਾਲ 'Learn and Earn'' ਉੱਤੇ ਇੱਕ ਵਰਕਸ਼ਾਪ ਕਮ ਟ੍ਰੇਨਿੰਗ ਪ੍ਰੋਗਰਾਮ ਆਯੋਜਿਤ ਕੀਤਾ ਜਾ ਰਿਹਾ ਹੈ। ਇਸ ਪ੍ਰੋਗਰਾਮ ਦਾ ਉਦੇਸ਼ ਵਿਦਿਆਰਥੀਆਂ ਨੂੰ ਸਿੱਖਣ ਦੇ ਦੌਰਾਨ ਕਮਾਈ ਕਰਨ ਦਾ ਮੌਕਾ ਦੇ ਕੇ ਸਸ਼ਕਤ ਬਣਾਉਣਾ ਹੈ ਅਤੇ ਜੀਓ ਵਿੱਚ ਕੁੱਲ ਟਾਈਮ ਨੈਕਰੀ ਦਾ ਮੌਕਾ ਵੀ ਪ੍ਰਦਾਨ ਕਰਨਾ ਹੈ। ਸੋ, ਉਪਰੋਕਤ ਕਲਾਸਾਂ ਦੇ ਸਾਰੇ ਵਿਦਿਆਰਥੀਆਂ ਨੂੰ ਇਸ ਸਿਖਲਾਈ ਪ੍ਰੋਗਰਾਮ ਵਿੱਚ ਪਹੁੰਚਣ ਦੀ ਬੇਨਤੀ ਕੀਤੀ ਜਾਂਦੀ ਹੈ।

#### NOTICE

It is for the information of the students of BA II Year and B.Com II year that the Career Counselling and Guidance Cell in collaboration with IQAC is going to organise a Workshop cum Training Program on "Learn and Earn" in association with Jio on February 13, 2023 (Monday) at 12:00 Noon in seminar hall. This program is aimed at empowering the students by giving them an opportunity to earn while learning and also provides full time job opportunity at Jio. So, all the students of aforementioned classes are requested to attend this training program.

KILLIANWALI, DISTT. SRI MUKTSAR SAHIB (Pb.) - 151211 NAAC Accredited Grade "B"

| 2                                                                                                                                                                                                                                                                                                             | 4                       |
|---------------------------------------------------------------------------------------------------------------------------------------------------------------------------------------------------------------------------------------------------------------------------------------------------------------|-------------------------|
| February 14, 2023                                                                                                                                                                                                                                                                                             | Tuesday                 |
| February 14, 2023<br>Workshop cum Training Brogramm                                                                                                                                                                                                                                                           | re on Learn & Earn"     |
| Career Counselling & Guidani                                                                                                                                                                                                                                                                                  | ce Cell organised       |
| a Workshop cum Training brogra<br>& Earn" on February 13,2023 (N                                                                                                                                                                                                                                              | londay) at 12:00 Non    |
| in Seminar hall with IBAC                                                                                                                                                                                                                                                                                     | in association          |
| with Sio. On this occasion, Mr. Ba                                                                                                                                                                                                                                                                            | lder Vinayak, Manager   |
| of Jio Center, Malout was present informed the students about the J                                                                                                                                                                                                                                           | as Resource Verson      |
| under which students will be prom                                                                                                                                                                                                                                                                             | ided a 12-month         |
| braining programme based on le                                                                                                                                                                                                                                                                                | earn & earn model.      |
| He also informed that after to                                                                                                                                                                                                                                                                                | he completion of        |
| to the students which will be be                                                                                                                                                                                                                                                                              | reficial protheir       |
| career. The also told that this tre                                                                                                                                                                                                                                                                           | sining programme        |
| sims at personality grooming and                                                                                                                                                                                                                                                                              | I enhancing             |
| the training. This workshop was or                                                                                                                                                                                                                                                                            | ganised for BAII Year   |
| K D. Com I Year Sudents and 50 studen                                                                                                                                                                                                                                                                         | its participated in it. |
| गुरू नानक कॉलेज में लर्न एंड अर्न विषय पर कार्यशाला आयोजित                                                                                                                                                                                                                                                    |                         |
| Land to a land                                                                                                                                                                                                                                                                                                | activity file)          |
|                                                                                                                                                                                                                                                                                                               | -                       |
|                                                                                                                                                                                                                                                                                                               |                         |
| _डबवाली केसरी मुजिभ्जनुसार इस प्रश्लिण कार्यज्ञम अञ्चसर पर कॉलेज की याइस<br>किलियांवाली। गृह जनक कॉलेज में भाग ले सकते हैं। विजायक ने प्रिंसपल बीमती मुर्दिर कॉपला भी                                                                                                                                         |                         |
| - में प्राचार्य <u>सं. सूर्रदर सिंह तक्तुर</u> के बताया कि यह कार्यक्रम 12 माह मौजूद रहीं। किन्होंने इस प्रशिक्षक<br>सार्यदर्शन में करियर कार्यसीहिंग एंड का होगा विश्वमें विद्यार्थियों को कार्यक्रम में विद्यार्थियों को आधिक                                                                               | Date: February 14,2023  |
| 'गाइडेंस सेंश और आईक्यूप्रशी के व्यक्तिक्य संवाद वे संवाद कीशल हो अधिक प्रोत्साहित किया इस<br>निजों के पहलोग से क्षेत्रिक कं में सुभार का प्रशिक्षण दिया जाएगा। वार्ककला मेंबीए द्विपीय बॉक्स्निट्वीय<br>सेंगिनार होंस में लगे एंड अर्न विषय इस प्रशिक्षण के पूग होने के बाद केसूल 50 लिहार्बियों ने भग शिखा। | (Dabwali Kesari)        |
| पर कार्यशाला सह प्रशिक्षण क्षत्रों को एक प्रसण पत्र भी दिवा<br>कार्यक्रम आवीता किया। इस सीके वाएगा विसका लाभ से अपने                                                                                                                                                                                          |                         |
| - पर मसोट जियो सेंटर के प्रबंधक करियर में उद्य मकते हैं। इस अयसर<br>बसदेव विनायक मौजूद रहे जिन्होंने पर करियर करवेंसिलिंग एवं गार देंस<br>छात्रों को जियो के तहत जियो सेंट. सेल की प्रभागे दह, पायान सिंगसा                                                                                                   | GN/                     |
| प्रशिक्षण कार्यक्रम को जानकारी हो। य मिम नेता उत्कार ने मंच का<br>उन्होंने कार्य को इस प्रशिक्षण संचालन करते हुए विद्यार्थियों को इस                                                                                                                                                                          | 300                     |
| _ कार्यक्रम के बारे में 'बानकारी देते' तरह के प्रतिश्वण कार्यक्रम का पूरा<br>हुए बताय कि यह प्रतिश्वण कार्यक्रम : त्वाभ उताने के लिए प्रोत्साहित किया                                                                                                                                                         |                         |
| चीको और कमाओ मोहल पर और यह भी बताया कि भाषण्य<br>आभारत है विससे छात्र पहुद्दे के निर्माण के लिए इस तरह का<br>साथ साथ रोजगार का जरिक भी प्रसिक्षण कार्यक्रम बहुत महत्वपूर्ण                                                                                                                                    |                         |
| पाय-शाम राजणार का जारक भी अस्थालण कावकाम वहत मारावपूरण<br>प्राप्त कर सकते हैं। विद्यार्थों है मितान लाभकारी होती है इस                                                                                                                                                                                        |                         |