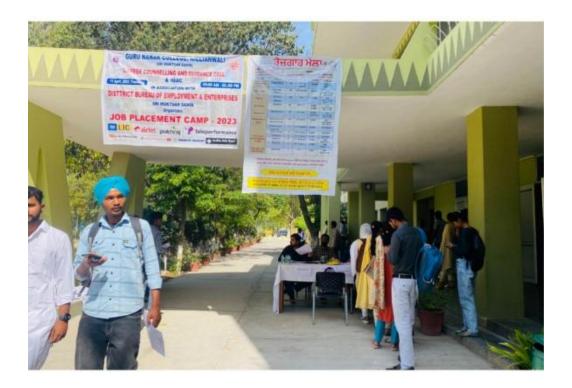

#### 5. Job Placement Camp April 2023

Postgraduate Multi Faculty Premier College

KILLIANWALI, DISTT. SRI MUKTSAR SAHIB (Pb.) - 151211
NAAC Accredited Grade "B"

Recognized by U.G.C. Under Section 2 (f) & 12 (B) & Permanently Affiliated to Panjab University Chandigarh

## गुरु नानक कालेज में रोजगार मेले का आयोजन

डबवाली (त्रिवेणी केसरी)

गुरु नानक कालेज किलियांवाली में जिला रोजगार और उद्धम ब्यूरों श्री मुकसर साहिब के सहयोग से छूँ सुरेन्द्र सिंह ठाकुर के संरक्षण में कैरियर कौसलिंग सैल एवं आंतरिक गुणवता आश्वासन प्रकोष्ठ द्वारा 11 अप्रैल 2023 को कालेज प्रांगण में रोजगार मेले का आयोजन किया गया। इस रोजगार मेले में भाग लेने के लिए न्यूनतम योग्यता 10+2 थी।

कैरियर कौसलिंग सैल के कोयाडीनेटर डॉ पायल सिंगला ने बताया कि इस रोजगार कैंप में इंडिया बॉबकार्ट, सत्य माइक्रो, कैपिटल,पुखराजद्वीरा ऑटो मोबाइल्स,एलआईसी मलोट,टेली परफॉर्मेंस आदि कंपनियां उपस्थित

जिसमें जॉब रोल के साथ-ग्राहक सेवा,क्षेत्र ऋग अधिकारी, कल्याण सलाहकार, ग्राहक सेवा कार्यकार / तक नीशियन/बीमा कार्यकार / तक नीशियन/बीमा कार्यकार / ही एस इं बिकी,सीसीए/आरसीए बिकी कार्यकारी सलाहकार (ग्राहक सेवा सहयोगी) जैसे पदों पर भर्तियां की गई । इस कैंप दौरान प्लेसमेंट ऑफिसर स. दलजीत सिंह जी कलैरिकल ऑफिसर श्री अमित कुमार जी एवं श्री विकी जी डिस्ट्रिक्ट ब्यूरो ऑफ एंप्लॉयमेंट एंड इंटरप्राइजेज श्री मुक्तसर साहिब से खास तौर पर उपस्थित रहे । इस जॉब प्लेसमेंट कैंप 2023 में कुल 212 विद्यार्थियों ने पंजीकरण करवाया । आईटीआई खयोवाली की तरफ से विद्यार्थियों की काउंसलिंग भी की। 212 पंजीकत विद्यार्थियों में से 27