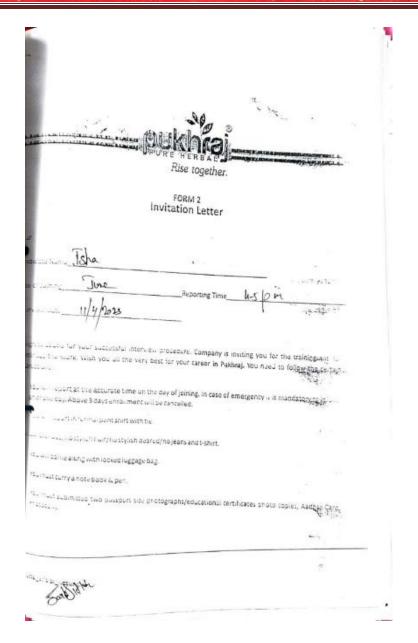

कैरियर कौसलिंग सैल के कोयाडीनेटर डॉ पायल सिंगला ने बताया कि इस रोजगार कैंप में इंडिया बॉबकार्ट, सत्य माइक्रो, कैपिटल,पुखराजद्वीरा ऑटो मोबाइल्स,एलआईसी मलोट,टेली परफॉर्मेंस आदि कंपनियां उपस्थित

जिसमें जॉब रोल के साथ-ग्राहक सेवा,क्षेत्र ऋग अधिकारी, कल्याण सलाहकार, ग्राहक सेवा कार्यकार / तक नीशियन/बीमा कार्यकार / तक नीशियन/बीमा कार्यकार / ही एस इं बिकी,सीसीए/आरसीए बिकी कार्यकारी सलाहकार (ग्राहक सेवा सहयोगी) जैसे पदों पर भर्तियां की गई । इस कैंप दौरान प्लेसमेंट ऑफिसर स. दलजीत सिंह जी कलैरिकल ऑफिसर श्री अमित कुमार जी एवं श्री विकी जी डिस्ट्रिक्ट ब्यूरो ऑफ एंप्लॉयमेंट एंड इंटरप्राइजेज श्री मुक्तसर साहिब से खास तौर पर उपस्थित रहे । इस जॉब प्लेसमेंट कैंप 2023 में कुल 212 विद्यार्थियों ने पंजीकरण करवाया । आईटीआई खयोवाली की तरफ से विद्यार्थियों की काउंसलिंग भी की। 212 पंजीकत विद्यार्थियों में से 27

विद्याधियों को लेटर ऑफ इंटेंट दिया गया और 50 विद्याधियों ने इस कैंप में पहला ग्रउंड किलयर कर लिया जिसके पक्षात इनको कंपनी की तरफ से सेकंड ग्रउंड के लिए कॉल की जाएगी इनमें कंपनियों की तरफ से मासिक वेतन पैकेज 10,000 रुपए से 32000 रुपए तक चयनित होने पर आफर लैटर दिए गए। जिसमें पुरुष और महिला दोनों उम्मीदवारों आवेदन किया था जिसकी न्यूनतम योग्यता 10 + 2 है।