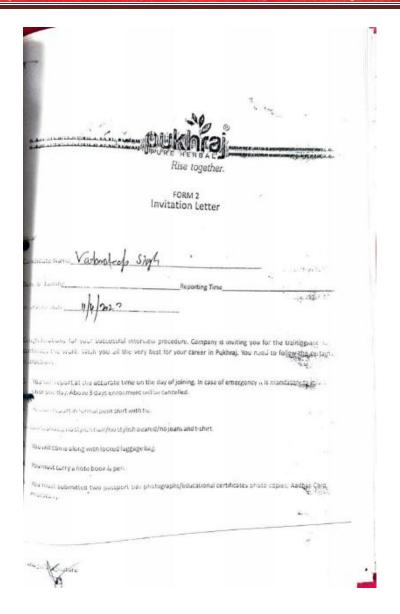

## गुरु नानक कालेज में रोजगार मेले का आयोजन

डबवाली (त्रिवेणी केसरी)

गुरु नानक कालेज किलियांवाली में जिला रोजगार और उद्धम ब्यूरों श्री मुकसर साहिब के सहयोग से छूँ सुरेन्द्र सिंह ठाकुर के संरक्षण में कैरियर कौसलिंग सैल एवं आंतरिक गुणवता आश्वासन प्रकोष्ठ द्वारा 11 अप्रैल 2023 को कालेज प्रांगण में रोजगार मेले का आयोजन किया गया। इस रोजगार मेले में भाग लेने के लिए न्यूनतम योग्यता 10+2 थी।

कैरियर कौसलिंग सैल के कोयाडीनेटर डॉ पायल सिंगला ने बताया कि इस रोजगार कैंप में इंडिया बॉबकार्ट, सत्य माइक्रो, कैपिटल,पुखराजद्वीरा ऑटो मोबाइल्स,एलआईसी मलोट,टेली परफॉर्मेंस आदि कंपनियां उपस्थित

जिसमें जॉब रोल के साथ-ग्राहक सेवा,क्षेत्र ऋग अधिकारी, कल्याण सलाहकार, ग्राहक सेवा कार्यकार / तक नीशियन/बीमा कार्यकार / तक नीशियन/बीमा कार्यकार / ही एस इं बिकी,सीसीए/आरसीए बिकी कार्यकारी सलाहकार (ग्राहक सेवा सहयोगी) जैसे पदों पर भर्तियां की गई । इस कैंप दौरान प्लेसमेंट ऑफिसर स. दलजीत सिंह जी कलैरिकल ऑफिसर श्री अमित कुमार जी एवं श्री विकी जी डिस्ट्रिक्ट ब्यूरो ऑफ एंप्लॉयमेंट एंड इंटरप्राइजेज श्री मुक्तसर साहिब से खास तौर पर उपस्थित रहे । इस जॉब प्लेसमेंट कैंप 2023 में कुल 212 विद्यार्थियों ने पंजीकरण करवाया । आईटीआई खयोवाली की तरफ से विद्यार्थियों की काउंसलिंग भी की। 212 पंजीकत विद्यार्थियों में से 27

विद्याधियों को लेटर ऑफ इंटेंट दिया गया और 50 विद्याधियों ने इस कैंप में पहला ग्रउंड किलयर कर लिया जिसके पक्षात इनको कंपनी की तरफ से सेकंड ग्रउंड के लिए कॉल की जाएगी इनमें कंपनियों की तरफ से मासिक वेतन पैकेज 10,000 रुपए से 32000 रुपए तक चयनित होने पर आफर लैटर दिए गए। जिसमें पुरुष और महिला दोनों उम्मीदवारों आवेदन किया था जिसकी न्यूनतम योग्यता 10 + 2 है।

वाँ भारत भूषण संयोजक आंतरिक गुणवता आश्वासन प्रकोष्ठ ने बताया कि कालेज की तरफ से प्रिंसिपल वाँ सुरेन्द्र सिंह ठाकुर के दिशानिर्देश में विद्यार्थियों के भविष्य को देखते हुए ऐसा आयोजन पहली बार किया जा रहा है। प्रिंसिपल ठाकुर ने कहा कि कालेज इस प्रकार के रोजगार मेलों का आयोजन भविष्य में भी किया जाएगा। प्रिंसिपल ठाकुर ने सभी चयनित अभ्यर्थियों को हार्दिक मंगलकामनाएं एवं व्याई दी। रोजगार मेले में समूह स्टाफ सदस्य भी उपस्थित रहे।