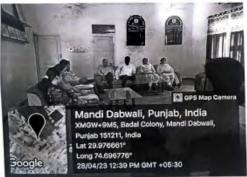

f Commerce to the students. Today, in the era of liberalization and globalization, he described privatization as a pillar. Throwing light on its different dimensions, he called upon the students to be ready for it while moving towards their career line after their studies and also instructed them to avoid its negative aspects.

At the end of the program, College Principal Dr. Surinder Singh Thakur heartily thanked the chief speaker and inspired the students to know and understand the multifaceted aspects of this subject completely. All the teachers of the commerce department were present on the occasion.

HOD

PG Department of Business Management and Commerce





Postgraduale Multi Faculty Premier College

KILLIANWALI, DISTT. SRI MUKTSAR SAHIB (Pb.) - 151211

NAAC Accredited Grade "B"











Postgraduate Multi Faculty Premier College

KILLIANWALI, DISTT. SRI MUKTSAR SAHIB (Pb.) - 151211 NAAC Accredited Grade "B"

Recognized by U.G.C. Under Section 2 (f) & 12 (B) & Permanently Affiliated to Panjab University Chandigarh

Pal Pal News 29/04/23

#### जीएन कॉलेज में विस्तृत व्याख्यान आयोजित

आधानस्य प्रकारते, 28 अप्रैल (अव्येक सेवी)। प्रकारत कारित क्षेत्रक सेवी)। पुर नाक कारित क्षित्रकार्यक्षाले थे एए काँम, चतुर्थ सेवेस्टर के विद्यापियों के काम्प्रवेशित वायवा शेस मीयिक परीक्षा के



हरेड़क में व्यक्तिक कियान के इस्तिवाइट प्रोकेसर और विभागकामध्य आर.एस.डी. कॉलेन फिरोजपुर से अरोक जिंदन शुक्रवार को कॉलेन पहुँचो मीसिक परिश्रा समात होने के काद अराजकीतार व्यक्तिक से प्रवेशन विभाग हारा एम.आर्थ. में मिद्याधियों के लिए आएस.डी. कॉलेन फिरोजपुर के 6.10 बुद एम.ओपु के अवर्गन एक कॉलिय गाईड