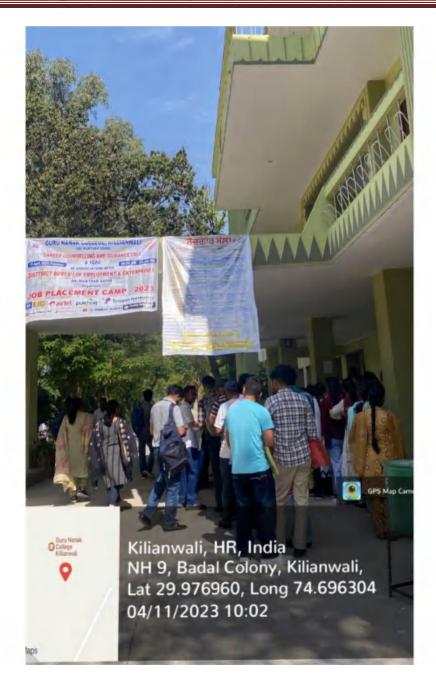

#### 5. Job Placement Camp April 2023

Postgraduate Multi Faculty Premier College

KILLIANWALI, DISTT. SRI MUKTSAR SAHIB (Pb.) - 151211
NAAC Accredited Grade "B"

Recognized by U.G.C. Under Section 2 (f) & 12 (B) & Permanently Affiliated to Panjab University Chandigarh

## गुरु नानक कालेज में रोजगार मेले का आयोजन

डबवाली (त्रिवेणी केसरी)

गुरु नानक कालेज किलियांवाली में जिला रोजगार और उद्धम ब्यूरों श्री मुकसर साहिब के सहयोग से छूँ सुरेन्द्र सिंह ठाकुर के संरक्षण में कैरियर कौसलिंग सैल एवं आंतरिक गुणवता आश्वासन प्रकोष्ठ द्वारा 11 अप्रैल 2023 को कालेज प्रांगण में रोजगार मेले का आयोजन किया गया। इस रोजगार मेले में भाग लेने के लिए न्यूनतम योग्यता 10+2 थी।

कैरियर कौसलिंग सैल के कोयाडीनेटर डॉ पायल सिंगला ने बताया कि इस रोजगार कैंप में इंडिया बॉबकार्ट, सत्य माइक्रो, कैपिटल,पुखराजद्वीरा ऑटो मोबाइल्स,एलआईसी मलोट,टेली परफॉर्मेंस आदि कंपनियां उपस्थित

जिसमें जॉब रोल के साथ-ग्राहक सेवा,क्षेत्र ऋग अधिकारी, कल्याण सलाहकार, ग्राहक सेवा कार्यकार / तक नीशियन/बीमा कार्यकार / तक नीशियन/बीमा कार्यकार / ही एस इं बिकी,सीसीए/आरसीए बिकी कार्यकारी सलाहकार (ग्राहक सेवा सहयोगी) जैसे पदों पर भर्तियां की गई । इस कैंप दौरान प्लेसमेंट ऑफिसर स. दलजीत सिंह जी कलैरिकल ऑफिसर श्री अमित कुमार जी एवं श्री विकी जी डिस्ट्रिक्ट ब्यूरो ऑफ एंप्लॉयमेंट एंड इंटरप्राइजेज श्री मुक्तसर साहिब से खास तौर पर उपस्थित रहे । इस जॉब प्लेसमेंट कैंप 2023 में कुल 212 विद्यार्थियों ने पंजीकरण करवाया । आईटीआई खयोवाली की तरफ से विद्यार्थियों की काउंसलिंग भी की। 212 पंजीकत विद्यार्थियों में से 27