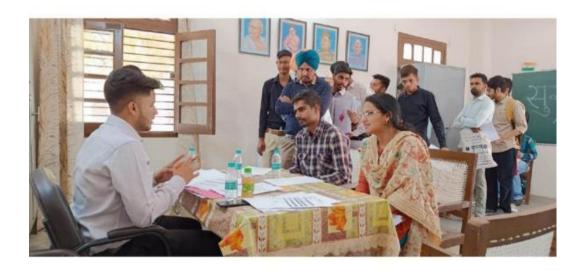

## गुरु नानक कालेज में रोजगार मेले का आयोजन

डबवाली (त्रिवेणी केसरी)

गुरु नानक कालेज किलियांवाली में जिला रोजगार और उद्धम ब्यूरों श्री मुकसर साहिब के सहयोग से छूँ सुरेन्द्र सिंह ठाकुर के संरक्षण में कैरियर कौसलिंग सैल एवं आंतरिक गुणवता आश्वासन प्रकोष्ठ द्वारा 11 अप्रैल 2023 को कालेज प्रांगण में रोजगार मेले का आयोजन किया गया। इस रोजगार मेले में भाग लेने के लिए न्यूनतम योग्यता 10+2 थी।

कैरियर कौसलिंग सैल के कोयाडीनेटर डॉ पायल सिंगला ने बताया कि इस रोजगार कैंप में इंडिया बॉबकार्ट, सत्य माइक्रो, कैपिटल,पुखराजद्वीरा ऑटो मोबाइल्स,एलआईसी मलोट,टेली परफॉर्मेंस आदि कंपनियां उपस्थित

जिसमें जॉब रोल के साथ-ग्राहक सेवा,क्षेत्र ऋग अधिकारी, कल्याण सलाहकार, ग्राहक सेवा कार्यकार / तक नीशियन/बीमा कार्यकार / तक नीशियन/बीमा कार्यकार / ही एस इं बिकी,सीसीए/आरसीए बिकी कार्यकारी सलाहकार (ग्राहक सेवा सहयोगी) जैसे पदों पर भर्तियां की गई । इस कैंप दौरान प्लेसमेंट ऑफिसर स. दलजीत सिंह जी कलैरिकल ऑफिसर श्री अमित कुमार जी एवं श्री विकी जी डिस्ट्रिक्ट ब्यूरो ऑफ एंप्लॉयमेंट एंड इंटरप्राइजेज श्री मुक्तसर साहिब से खास तौर पर उपस्थित रहे । इस जॉब प्लेसमेंट कैंप 2023 में कुल 212 विद्यार्थियों ने पंजीकरण करवाया । आईटीआई खयोवाली की तरफ से विद्यार्थियों की काउंसलिंग भी की। 212 पंजीकत विद्यार्थियों में से 27

विद्याधियों को लेटर ऑफ इंटेंट दिया गया और 50 विद्याधियों ने इस कैंप में पहला ग्रउंड किलयर कर लिया जिसके पक्षात इनको कंपनी की तरफ से सेकंड ग्रउंड के लिए कॉल की जाएगी इनमें कंपनियों की तरफ से मासिक वेतन पैकेज 10,000 रुपए से 32000 रुपए तक चयनित होने पर आफर लैटर दिए गए। जिसमें पुरुष और महिला दोनों उम्मीदवारों आवेदन किया था जिसकी न्यूनतम योग्यता 10 + 2 है।