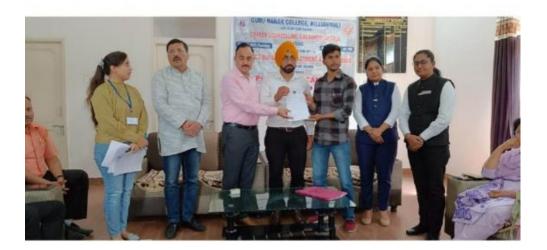

## गुरु नानक कालेज में रोजगार मेले का आयोजन

डबवाली (त्रिवेणी केसरी)

गुरु नानक कालेज किलियांवाली में जिला रोजगार और उद्धम ब्यूरों श्री मुकसर साहिब के सहयोग से छूँ सुरेन्द्र सिंह ठाकुर के संरक्षण में कैरियर कौसलिंग सैल एवं आंतरिक गुणवता आश्वासन प्रकोष्ठ द्वारा 11 अप्रैल 2023 को कालेज प्रांगण में रोजगार मेले का आयोजन किया गया। इस रोजगार मेले में भाग लेने के लिए न्यूनतम योग्यता 10+2 थी।

कैरियर कौसलिंग सैल के कोयाडीनेटर डॉ पायल सिंगला ने बताया कि इस रोजगार कैंप में इंडिया बॉबकार्ट, सत्य माइक्रो, कैपिटल,पुखराजद्वीरा ऑटो मोबाइल्स,एलआईसी मलोट,टेली परफॉर्मेंस आदि कंपनियां उपस्थित

जिसमें जॉब रोल के साथ-ग्राहक सेवा,क्षेत्र ऋग अधिकारी, कल्याण सलाहकार, ग्राहक सेवा कार्यकार / तक नीशियन/बीमा कार्यकार / तक नीशियन/बीमा कार्यकार / ही एस इं बिकी,सीसीए/आरसीए बिकी कार्यकारी सलाहकार (ग्राहक सेवा सहयोगी) जैसे पदों पर भर्तियां की गई । इस कैंप दौरान प्लेसमेंट ऑफिसर स. दलजीत सिंह जी कलैरिकल ऑफिसर श्री अमित कुमार जी एवं श्री विकी जी डिस्ट्रिक्ट ब्यूरो ऑफ एंप्लॉयमेंट एंड इंटरप्राइजेज श्री मुक्तसर साहिब से खास तौर पर उपस्थित रहे । इस जॉब प्लेसमेंट कैंप 2023 में कुल 212 विद्यार्थियों ने पंजीकरण करवाया । आईटीआई खयोवाली की तरफ से विद्यार्थियों की काउंसलिंग भी की। 212 पंजीकत विद्यार्थियों में से 27

विद्याधियों को लेटर ऑफ इंटेंट दिया गया और 50 विद्याधियों ने इस कैंप में पहला ग्रउंड किलयर कर लिया जिसके पक्षात इनको कंपनी की तरफ से सेकंड ग्रउंड के लिए कॉल की जाएगी इनमें कंपनियों की तरफ से मासिक वेतन पैकेज 10,000 रुपए से 32000 रुपए तक चयनित होने पर आफर लैटर दिए गए। जिसमें पुरुष और महिला दोनों उम्मीदवारों आवेदन किया था जिसकी न्यूनतम योग्यता 10 + 2 है।

वाँ भारत भूषण संयोजक आंतरिक गुणवता आश्वासन प्रकोष्ठ ने बताया कि कालेज की तरफ से प्रिंसिपल वाँ सुरेन्द्र सिंह ठाकुर के दिशानिर्देश में विद्यार्थियों के भविष्य को देखते हुए ऐसा आयोजन पहली बार किया जा रहा है। प्रिंसिपल ठाकुर ने कहा कि कालेज इस प्रकार के रोजगार मेलों का आयोजन भविष्य में भी किया जाएगा। प्रिंसिपल ठाकुर ने सभी चयनित अभ्यर्थियों को हार्दिक मंगलकामनाएं एवं व्याई दी। रोजगार मेले में समूह स्टाफ सदस्य भी उपस्थित रहे।