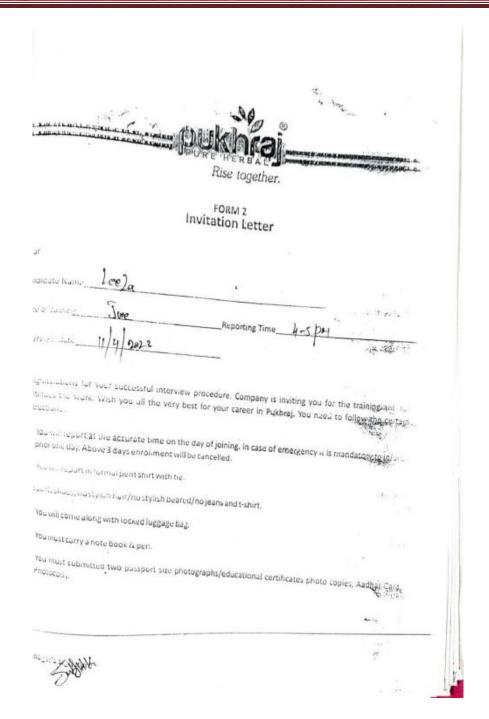

कैरियर कौसलिंग सैल के कोयाडीनेटर डॉ पायल सिंगला ने बताया कि इस रोजगार कैंप में इंडिया बॉबकार्ट, सत्य माइक्रो, कैपिटल,पुखराजद्वीरा ऑटो मोबाइल्स,एलआईसी मलोट,टेली परफॉर्मेंस आदि कंपनियां उपस्थित

जिसमें जॉब रोल के साथ-ग्राहक सेवा,क्षेत्र ऋग अधिकारी, कल्याण सलाहकार, ग्राहक सेवा कार्यकार / तक नीशियन/बीमा कार्यकार / तक नीशियन/बीमा कार्यकार / ही एस इं बिकी,सीसीए/आरसीए बिकी कार्यकारी सलाहकार (ग्राहक सेवा सहयोगी) जैसे पदों पर भर्तियां की गई । इस कैंप दौरान प्लेसमेंट ऑफिसर स. दलजीत सिंह जी कलैरिकल ऑफिसर श्री अमित कुमार जी एवं श्री विकी जी डिस्ट्रिक्ट ब्यूरो ऑफ एंप्लॉयमेंट एंड इंटरप्राइजेज श्री मुक्तसर साहिब से खास तौर पर उपस्थित रहे । इस जॉब प्लेसमेंट कैंप 2023 में कुल 212 विद्यार्थियों ने पंजीकरण करवाया । आईटीआई खयोवाली की तरफ से विद्यार्थियों की काउंसलिंग भी की। 212 पंजीकत विद्यार्थियों में से 27

विद्याधियों को लेटर ऑफ इंटेंट दिया गया और 50 विद्याधियों ने इस कैंप में पहला ग्रउंड किलयर कर लिया जिसके पक्षात इनको कंपनी की तरफ से सेकंड ग्रउंड के लिए कॉल की जाएगी इनमें कंपनियों की तरफ से मासिक वेतन पैकेज 10,000 रुपए से 32000 रुपए तक चयनित होने पर आफर लैटर दिए गए। जिसमें पुरुष और महिला दोनों उम्मीदवारों आवेदन किया था जिसकी न्यूनतम योग्यता 10 + 2 है।