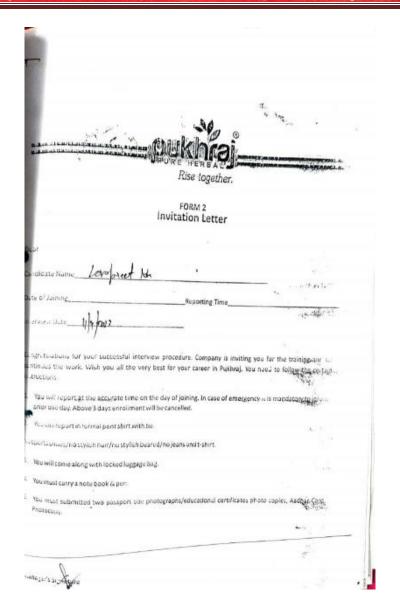

कैरियर कौसलिंग सैल के कोयाडीनेटर डॉ पायल सिंगला ने बताया कि इस रोजगार कैंप में इंडिया बॉबकार्ट, सत्य माइक्रो, कैपिटल,पुखराजद्वीरा ऑटो मोबाइल्स,एलआईसी मलोट,टेली परफॉर्मेंस आदि कंपनियां उपस्थित

जिसमें जॉब रोल के साथ-ग्राहक सेवा,क्षेत्र ऋग अधिकारी, कल्याण सलाहकार, ग्राहक सेवा कार्यकार / तक नीशियन/बीमा कार्यकार / तक नीशियन/बीमा कार्यकार / ही एस इं बिकी,सीसीए/आरसीए बिकी कार्यकारी सलाहकार (ग्राहक सेवा सहयोगी) जैसे पदों पर भर्तियां की गई । इस कैंप दौरान प्लेसमेंट ऑफिसर स. दलजीत सिंह जी कलैरिकल ऑफिसर श्री अमित कुमार जी एवं श्री विकी जी डिस्ट्रिक्ट ब्यूरो ऑफ एंप्लॉयमेंट एंड इंटरप्राइजेज श्री मुक्तसर साहिब से खास तौर पर उपस्थित रहे । इस जॉब प्लेसमेंट कैंप 2023 में कुल 212 विद्यार्थियों ने पंजीकरण करवाया । आईटीआई खयोवाली की तरफ से विद्यार्थियों की काउंसलिंग भी की। 212 पंजीकत विद्यार्थियों में से 27

विद्याधियों को लेटर ऑफ इंटेंट दिया गया और 50 विद्याधियों ने इस कैंप में पहला ग्रउंड किलयर कर लिया जिसके पक्षात इनको कंपनी की तरफ से सेकंड ग्रउंड के लिए कॉल की जाएगी इनमें कंपनियों की तरफ से मासिक वेतन पैकेज 10,000 रुपए से 32000 रुपए तक चयनित होने पर आफर लैटर दिए गए। जिसमें पुरुष और महिला दोनों उम्मीदवारों आवेदन किया था जिसकी न्यूनतम योग्यता 10 + 2 है।