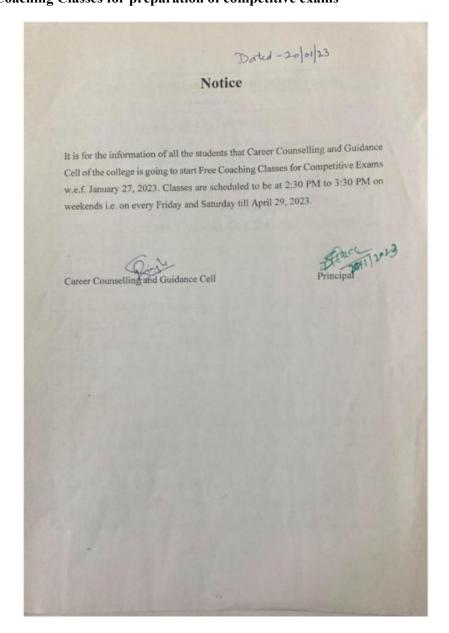

KILLIANWALI, DISTT. SRI MUKTSAR SAHIB (Pb.) - 151211

Estd. 1956

NAAC Accredited Grade "B"

Recognized by U.G.C. Under Section 2 (f) & 12 (B) & Permanently Affiliated to Panjab University Chandigarh

4. Free Coaching Classes for preparation of competitive exams

KILLIANWALI, DISTT. SRI MUKTSAR SAHIB (Pb.) - 151211 NAAC Accredited Grade "B"

| April 13, 2023                                                                                                                                                                                                                                                                                                                                                                                                                              |
|---------------------------------------------------------------------------------------------------------------------------------------------------------------------------------------------------------------------------------------------------------------------------------------------------------------------------------------------------------------------------------------------------------------------------------------------|
| Free Coaching Classes for Competitive Exams                                                                                                                                                                                                                                                                                                                                                                                                 |
| Career Counselling and Guidance Cell organised "Free Corching Classes for Competitive Exams" for all the students of the college which commenced on January 27, 2023. These classes were scheduled for every weekend i.e every friday and saturday from 02:30 PM to 03:30 PM. 31 students attended these classes.  But due to Mid-Semester Examinations and Environment Classes, Free Coaching Classes for Competitive Exams were suspended |
| in the semester July-December 2023.                                                                                                                                                                                                                                                                                                                                                                                                         |
|                                                                                                                                                                                                                                                                                                                                                                                                                                             |
| Sol "                                                                                                                                                                                                                                                                                                                                                                                                                                       |