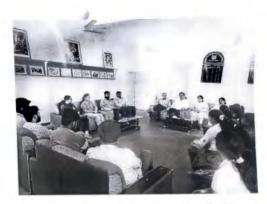

Commerce to the students. Today, in the era of liberalization and globalization, he described privatization as a pillar. Throwing light on its different dimensions, he called upon the students to be ready for it while moving towards their career line after their studies and also instructed them to avoid its negative aspects.

At the end of the program, College Principal Dr. Surinder Singh Thakur heartily thanked the chief speaker and inspired the students to know and understand the multifaceted aspects of this subject completely. All the teachers of the commerce department were present on the occasion.

HOD

PG Department of Business Management and Commerce





Postgraduale Multi Faculty Premier College

KILLIANWALI, DISTT. SRI MUKTSAR SAHIB (Pb.) - 151211

NAAC Accredited Grade "B"











Postgraduate Multi Faculty Premier College

KILLIANWALI, DISTT. SRI MUKTSAR SAHIB (Pb.) - 151211 NAAC Accredited Grade "B"

Recognized by U.G.C. Under Section 2 (f) & 12 (B) & Permanently Affiliated to Panjab University Chandigarh

Pal Pal News 29/04/23

#### जीएन कॉलेज में विस्तृत व्याख्यान आयोजित

आधानस्य प्रकारते, 28 अप्रैल (अव्येक सेवी)। प्रकारत कारित क्षेत्रक सेवी)। पुर नाक कारित क्षित्रकार्यक्षाले थे एए काँम, चतुर्थ सेवेस्टर के विद्यापियों के काम्प्रवेशित वायवा शेस मीयिक परीक्षा के



हरेड़क में व्यक्तिक कियान के इस्तिवाइट प्रोकेसर और विभागकामध्य आर.एस.डी. कॉलेन फिरोजपुर से अरोक जिंदन शुक्रवार को कॉलेन पहुँचो मीसिक परिश्रा समात होने के काद अराजकीतार व्यक्तिक से प्रवेशन विभाग हारा एम.आर्थ. में मिद्याधियों के लिए आएस.डी. कॉलेन फिरोजपुर के 6.10 बुद एम.ओपु के अवर्गन एक कॉलिय गाईडें