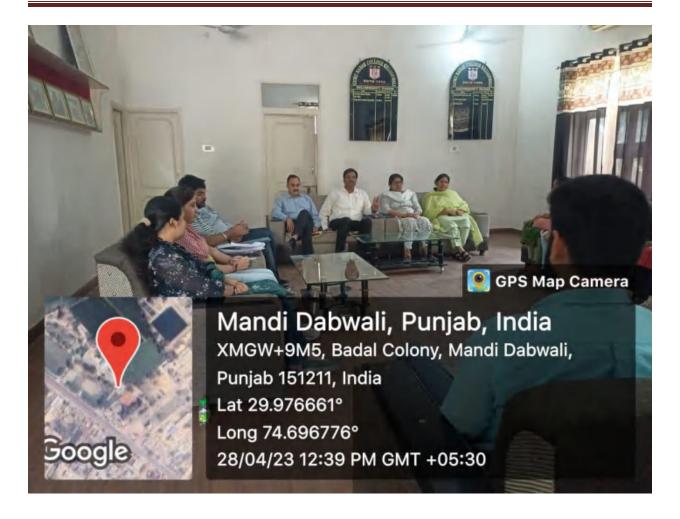

Dated 06.04.2023 Notice It is for the information of the following members that a meeting of Career Counselling & Guidance Cell with IQAC is scheduled on April 10, 2022 (Monday) at 10.00 AM in conference hall for the discussion of Job Placement Camp 2023. CCGCELL 1. Dr.Bharat Bhushan (IQAC-Coordinator) 2. Mrs. Surinder Kapila (IQAC Member) 3. Mrs. Usha Goyal (IQAC Member) 4. Mrs. Galaxy Gupta (IQAC Member) Golog ... 5. Miss Gurbinder kaur (IQAC Member) 6. Dr. Payal Singla (Incharge, CCGC) 7. Miss Neha Thakur ( Member, CCGC)