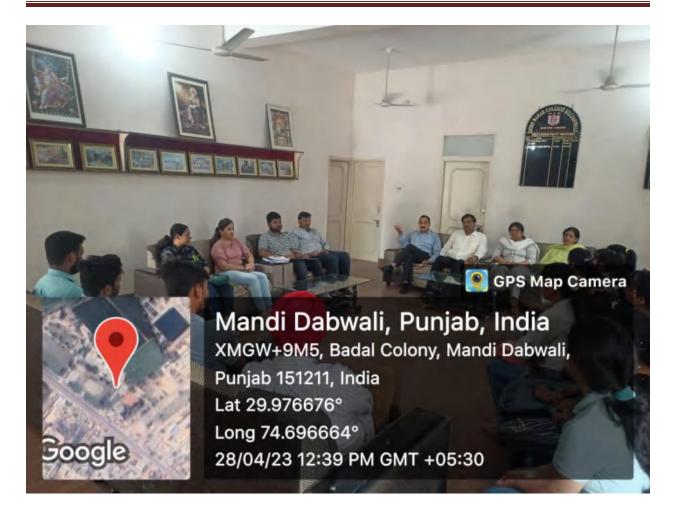

#### 5. Job Placement Camp April 2023

Postgraduate Multi Faculty Premier College

KILLIANWALI, DISTT. SRI MUKTSAR SAHIB (Pb.) - 151211
NAAC Accredited Grade "B"

Recognized by U.G.C. Under Section 2 (f) & 12 (B) & Permanently Affiliated to Panjab University Chandigarh

Dated 06.04.2023 Notice It is for the information of the following members that a meeting of Career Counselling & Guidance Cell with IQAC is scheduled on April 10, 2022 (Monday) at 10.00 AM in conference hall for the discussion of Job Placement Camp 2023. CCGCELL 1. Dr.Bharat Bhushan (IQAC-Coordinator) 2. Mrs. Surinder Kapila (IQAC Member) 3. Mrs. Usha Goyal (IQAC Member) 4. Mrs. Galaxy Gupta (IQAC Member) Golog ... 5. Miss Gurbinder kaur (IQAC Member) 6. Dr. Payal Singla (Incharge, CCGC) 7. Miss Neha Thakur ( Member, CCGC)