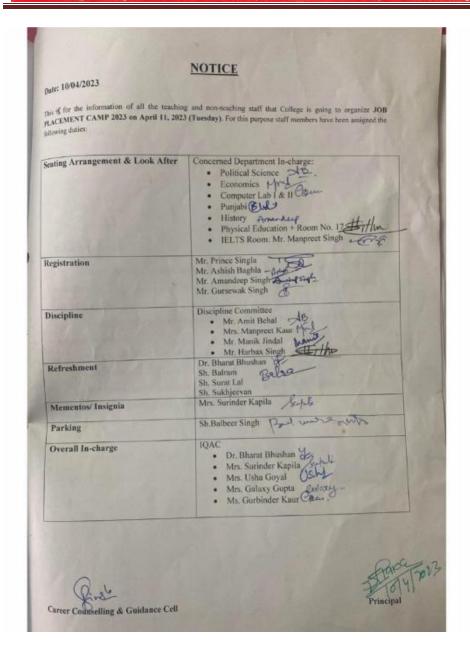

#### 5. Job Placement Camp April 2023

Postgraduate Multi Faculty Premier College

KILLIANWALI, DISTT. SRI MUKTSAR SAHIB (Pb.) - 151211
NAAC Accredited Grade "B"

Recognized by U.G.C. Under Section 2 (f) & 12 (B) & Permanently Affiliated to Panjab University Chandigarh

Dated 06.04.2023 Notice It is for the information of the following members that a meeting of Career Counselling & Guidance Cell with IQAC is scheduled on April 10, 2022 (Monday) at 10.00 AM in conference hall for the discussion of Job Placement Camp 2023. CCGCELL 1. Dr.Bharat Bhushan (IQAC-Coordinator) 2. Mrs. Surinder Kapila (IQAC Member) 3. Mrs. Usha Goyal (IQAC Member) 4. Mrs. Galaxy Gupta (IQAC Member) Golog ... 5. Miss Gurbinder kaur (IQAC Member) 6. Dr. Payal Singla (Incharge, CCGC) 7. Miss Neha Thakur ( Member, CCGC)