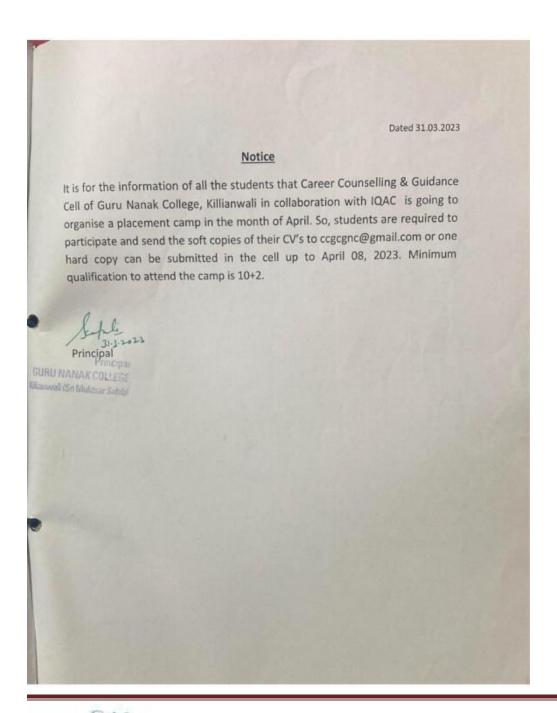

#### 5. Job Placement Camp April 2023

Postgraduate Multi Faculty Premier College

KILLIANWALI, DISTT. SRI MUKTSAR SAHIB (Pb.) - 151211
NAAC Accredited Grade "B"

Recognized by U.G.C. Under Section 2 (f) & 12 (B) & Permanently Affiliated to Panjab University Chandigarh

Dated 06.04.2023 Notice It is for the information of the following members that a meeting of Career Counselling & Guidance Cell with IQAC is scheduled on April 10, 2022 (Monday) at 10.00 AM in conference hall for the discussion of Job Placement Camp 2023. CCGCELL 1. Dr.Bharat Bhushan (IQAC-Coordinator) 2. Mrs. Surinder Kapila (IQAC Member) 3. Mrs. Usha Goyal (IQAC Member) 4. Mrs. Galaxy Gupta (IQAC Member) Golog ... 5. Miss Gurbinder kaur (IQAC Member) 6. Dr. Payal Singla (Incharge, CCGC) 7. Miss Neha Thakur ( Member, CCGC)