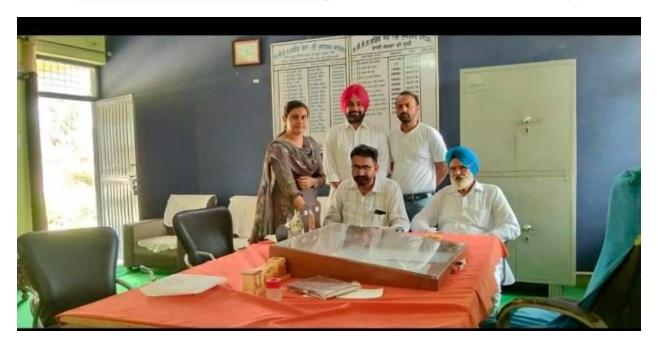

#### 1. Description

The Career Guidance and Counselling cell with IQAC of the college in collaboration of District Bureau of Employment and Enterprises Sri Muktsar sahiborganised Job Placement camp in April 2023. The cell also organises the extension lectures, training cum workshop, Career Counselling Sessionsto make students aware about their career opportunities time to time. The Career Counselling cell also provide free coaching to college students for the preparation of competitive exams.