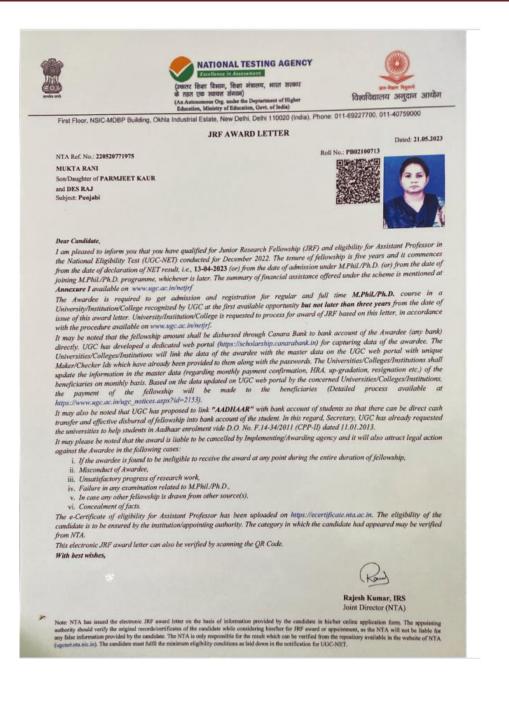

r>he., <u>13-04-2023</u> , or the date of completion of<br>examination with required percentage of marks within two y<br>UGC-NET result, i.e. by <u>12-04-2025</u> , whichever<br>This is an electronic certificate only, its authenticity and co<br>appeared should be verified from National Testi<br>institution/appointing authority. This electronic certificate of<br>GR Code.              | ompleted/appeared or was pursui<br>lated subject at the time of apply<br>of declaration of UGC-NET resu<br>& Master's degree or equival<br>ears from the date of declaration<br>is later.<br>ategory in which the candidate i<br>ing Agency (NTA) by                                     |





Postgraduate Multi Faculty Premier College KILLIANWALI, DISTT. SRI MUKTSAR SAHIB (Pb.) - 151211

NAAC Accredited Grade "B"







Postgraduate Multi Faculty Premier College KILLIANWALI, DISTT. SRI MUKTSAR SAHIB (Pb.) - 151211

NAAC Accredited Grade "B"

|           |                                                                                   |            |        | 2.     |        |       |              |                   |                  | migu.        | No: 10:    | 507000      | 100         |            |
|-----------|-----------------------------------------------------------------------------------|------------|--------|--------|--------|-------|--------------|-------------------|------------------|--------------|------------|-------------|-------------|------------|
|           |                                                                                   | Panj       | iab    | D      | In