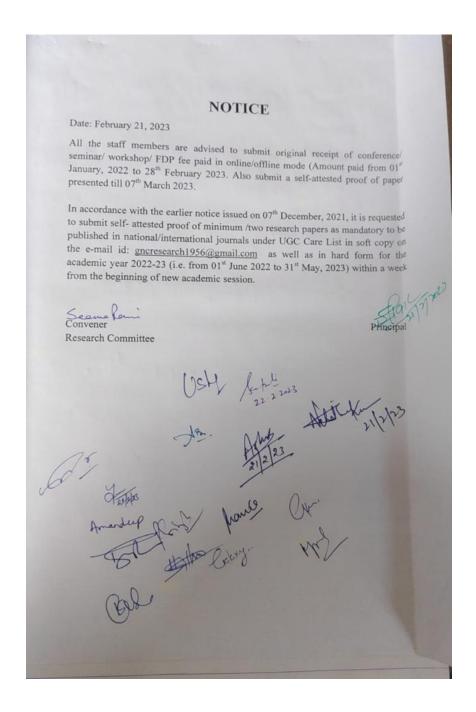

#### 2. Meetings regarding Financial Support

| B B                                                                                                                                                                                     |
|-----------------------------------------------------------------------------------------------------------------------------------------------------------------------------------------|
| Proceedings 21-02-7023                                                                                                                                                                  |
| In the meeting of Research Committee on                                                                                                                                                 |
| Registration fee paid for attending Conference   Seminar / Workshop / FDP by                                                                                                            |
| registration fee paid for attending conference   Seminar / horkshop / FDP by any staff member is to be reimbursed by the college. For this purpose, a notice is to be circulated to all |
| the staff members on 21-02-2023 to sive the proof of boument.                                                                                                                           |
| the staff members on 21-02-2023<br>to give the proof of payment,<br>publication and certificate upto<br>07* March, 2023.                                                                |
| It was also decided. To sive a                                                                                                                                                          |
| regarding the publication of at least Or Research Papers as mandatory to be published in National / International                                                                       |
| soft cake the self 31-2 dist in                                                                                                                                                         |
| academic session 2022-23 i.e. from 01st Tune 2022 to 31st May 2023 within                                                                                                               |
| as well as hard form for the season 2022-23 i.e. from 01st Tune 2022 to 31st May 2023 within a week from the leginning of new academic session.                                         |
|                                                                                                                                                                                         |
| 1) Seema Rani (Co-ordinator) Seemala:<br>2) Payal Sinfa (Member)                                                                                                                        |
| 0.14                                                                                                                                                                                    |
| Native (Bringipal)                                                                                                                                                                      |
| Notice regarding reimbarsment (brimcipal) publication Circulated on 21.02.23                                                                                                            |