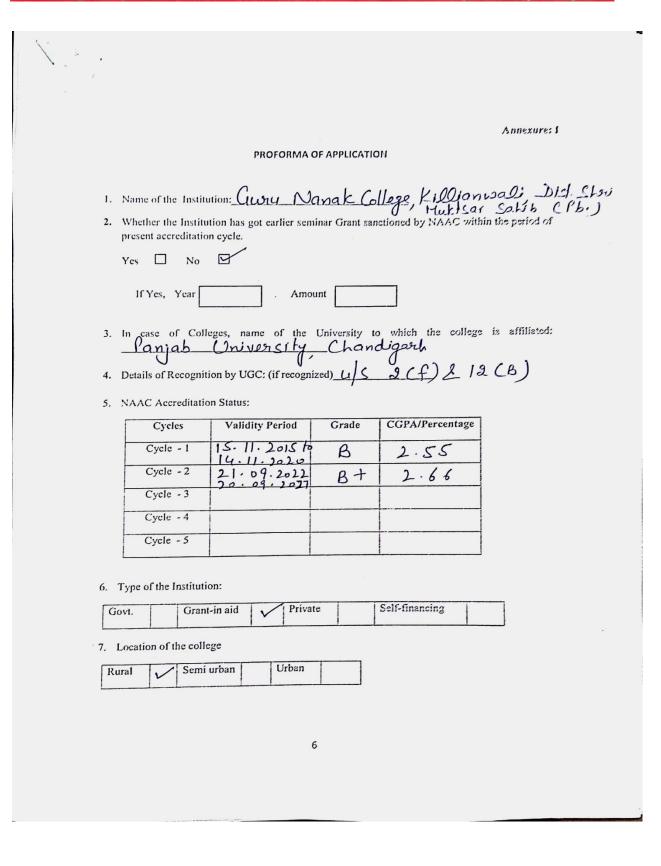

## **INDEX**

GURU NANAK COLLEGE Postgraduate Multi Faculty Premier College

KILLIANWALI, DISTT. SRI MUKTSAR SAHIB (Pb.) - 151211 NAAC Accredited Grade "B"

| Sr.No. | NameoftheDocument                   | PageNo. |  |
|--------|-------------------------------------|---------|--|
| 1.     | Grants received for Seminar         | 2-4     |  |
| 2.     | Grants by Alumni for Fee Concession | 5       |  |
| 3.     | Details of Expenditure              | 6-10    |  |

Postgraduate Multi Faculty Premier College KILLIANWALI, DISTT. SRI MUKTSAR SAHIB (Pb.) - 151211

NAAC Accredited Grade "B"

cognized by U.G.C. Under Section 2 (f) & 12 (B) & Permanently Affiliated to Panjab University Chandigarh

### Grants received for Seminar

ಪ್ರೊ, ಎಸ್.ಸಿ. ಶರ್ಮ ನರ್ದೇಶಕರು प्रो. एस.सी. शर्मा निदेशक Prof. S.C. Sharma Director

16th January 2023

NAAC/Seminar/LG /2023/138

**The Principal** Guru Nanak College NH – 9, Killianwali, Teh - Malout Dist- Sri Muktsar Sahib – 151211, Punjab

Respected Sir/Madam,

#### Greetings from NAAC.

This is with reference to your proposal seeking NAAC financial assistance/academic support for organizing state/national level workshop/seminar/conference in your institution on the topic **Transformation in Higher Education: Implementing NEP 2020.** After due consideration your proposal has been accepted for financial assistance of **Rs.30,000**/- (Rupees Thirty-Thousand only). The balance amount required to organize this activity may kindly be mobilized at your end. The financial assistance is subject to the adherence to the enclosed procedures for release of sanctioned grants and settlement of the same. NAAC appreciates the initiative taken by your institution and hope that the institution will continue to strive for quality and excellence in Higher Education.

The seminar/workshop has to be conducted on the scheduled date(s) as mentioned in the seminar proposals sent to NAAC. In case of any change in scheduled date the institution should get an approval from respective regional coordinator of NAAC for the same. The claims have to be received by NAAC on or before a month after seminar/workshop. In case of any delay in submission of the claims the reimbursement will not be made and NAAC will not be liable for the expenditure incurred.

Yours sincerely,

¥

७०६ डाक्षत रोठके : ००२म, त्रानेवेकक. थे०निर्धाल - ४२० ०८९, रेत्रहेंधर, घरते (भूमें ओ. वांत्रस न. १०७५, नागरभावी, बेंगलूरु - ५६० ०७२, भारत P.O. Box No.1075, Nagarbhavl, Bengaluru - 560 012, INDIA 宮:+91-80-23210267, 23005112, 114, 115 (Direct) 圖:+91-80-23210268 മാല്ലെ/ई-मेल/E-mail : director.naac@gmail.com /குமகை/वेबसाइट/Website : www.naac.gov.in

Dato

Principal 2 Guru Nanak College Killianwali (Sri Muktsar Sahih)

Page 2

Estd. 1956

Postgraduate Multi Faculty Premier College

KILLIANWALI, DISTT. SRI MUKTSAR SAHIB (Pb.) - 151211 NAAC Accredited Grade "B"

Recognized by U.G.C. Under Section 2 (f) & 12 (B) & Permanently Affiliated to Panjab University Chandigarh

Page 3

Estd. 1956

.

Postgraduate Multi Faculty Premier College

KILLIANWALI, DISTT. SRI MUKTSAR SAHIB (Pb.) - 151211

NAAC Accredited Grade "B"

Under Section 2 (f) & 12 (B) & Permanently Affiliated to Panjab University Chandigarh