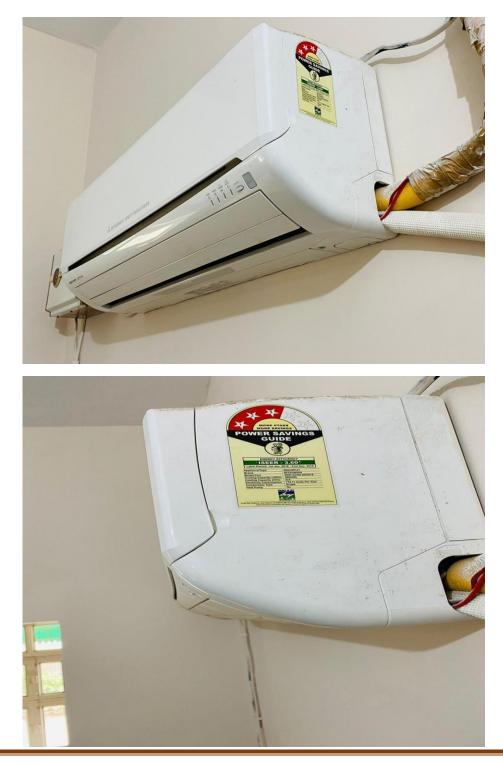

### 3. Use of LED Bulbs

NAAC Accredited Grade "B"

NAAC Accredited Grade "B"

4. Power Efficient Equipment & Energy Conservation

**GURU NANAK COLLEGE** Postgraduate Multi Faculty Premier College KILLIANWALI, DISTT. SRI MUKTSAR SAHIB (Pb.) - 151211 NAAC Accredited Grade "B"