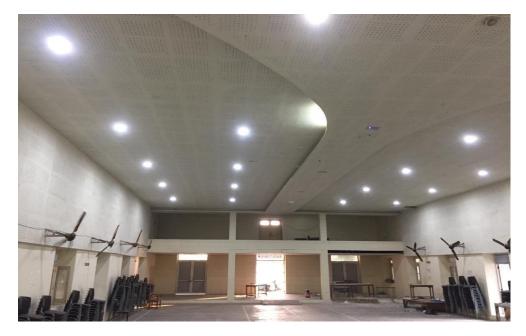

#### 1. Description

The college always tries to promote saving energy by using the LED lights as and when required in the different places in the college campus and also motivates the teachers, students and non-teaching staff to save the energy in the college campus The whole building of the college is well ventilated which also helps to conserve the energy.

### 3. Use of LED Bulbs

NAAC Accredited Grade "B"

NAAC Accredited Grade "B"

4. Power Efficient Equipment & Energy Conservation

**GURU NANAK COLLEGE** Postgraduate Multi Faculty Premier College KILLIANWALI, DISTT. SRI MUKTSAR SAHIB (Pb.) - 151211 NAAC Accredited Grade "B"