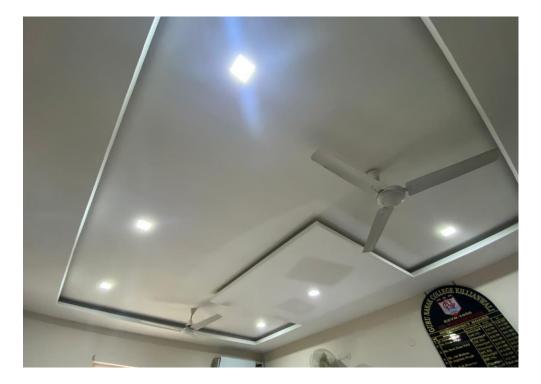

#### 1. Description

The college always tries to promote saving energy by using the LED lights as and when required in the different places in the college campus and also motivates the teachers, students and non-teaching staff to save the energy in the college campus The whole building of the college is well ventilated which also helps to conserve the energy.