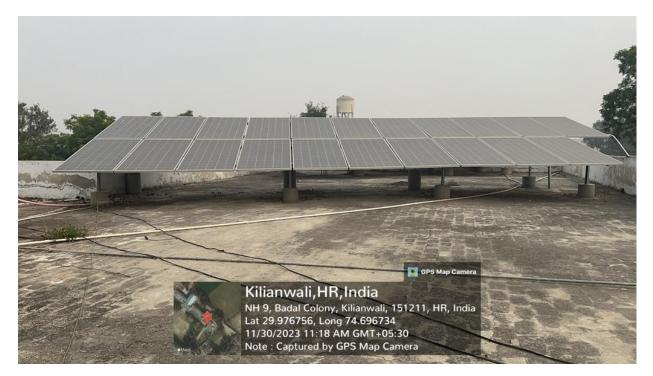

2. Solar Energy

**GURU NANAK COLLEGE** Postgraduate Multi Faculty Premier College KILLIANWALI, DISTT. SRI MUKTSAR SAHIB (Pb.) - 151211 NAAC Accredited Grade "B"

Recognized by U.G.C. Under Section 2 (f) & 12 (B) & Permanently Affiliated to Panjab University Chandigarh