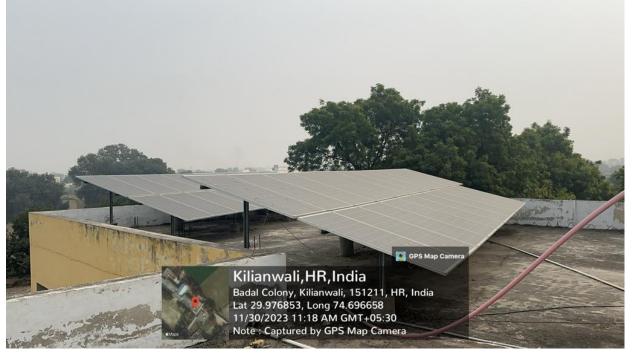

2. Solar Energy

**GURU NANAK COLLEGE** Postgraduate Multi Faculty Premier College KILLIANWALI, DISTT. SRI MUKTSAR SAHIB (Pb.) - 151211 NAAC Accredited Grade "B"

Recognized by U.G.C. Under Section 2 (f) & 12 (B) & Permanently Affiliated to Panjab University Chandigarh