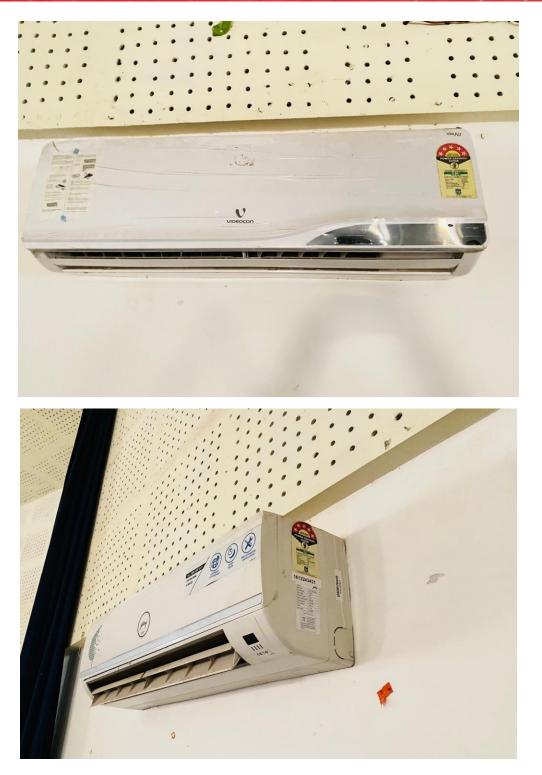

### 3. Use of LED Bulbs

NAAC Accredited Grade "B"

NAAC Accredited Grade "B"

4. Power Efficient Equipment & Energy Conservation

**GURU NANAK COLLEGE** Postgraduate Multi Faculty Premier College KILLIANWALI, DISTT. SRI MUKTSAR SAHIB (Pb.) - 151211 NAAC Accredited Grade "B"