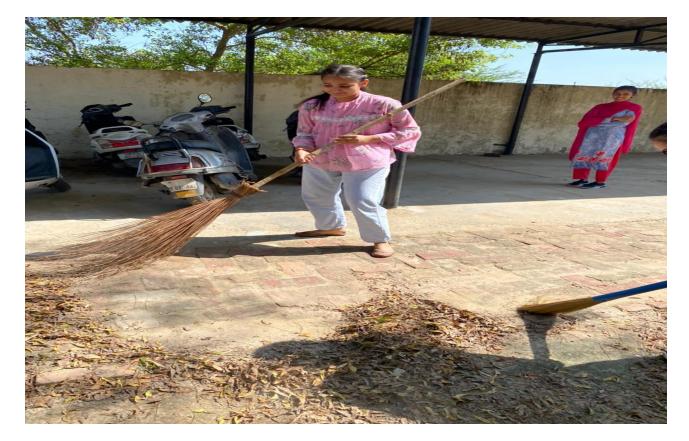

डबवाली (लहू की लौ)गुरु नानक कॉलेज किलियांवाली में सात दिवसीय एनएसएस कैंप के चौथे दिन स्वयंसेवकों ने कॉलेज परिसर की सफाई की। जिसमें बॉयज और गर्लुस वहीकल पार्किंग एरिया, स्टाफ पार्किंग एरिया, जिम परिसर के बाहर ग्राउंड, कॉमर्स विभाग. पंजाबी विभाग, फिजिकल एजुकेशन डिपार्टमेंट के बाहर वाला क्षेत्र, बैडमिंटन कोर्ट आदि की सफाई को। कार्यक्रम अधिकारी आशीष बागला द्वारा स्वयंसेवकों को फिट इंडिया कैंपेन के तहत आज योगा संबंधित कुछ प्रैक्टिकल सेक्शन करवाए गए। उन्होंने स्वयंसेवकों को हास्य थेरेपी, मौन रहने की अवस्था, लंबी सांस प्रक्रिया संबंधित गतिविधियां