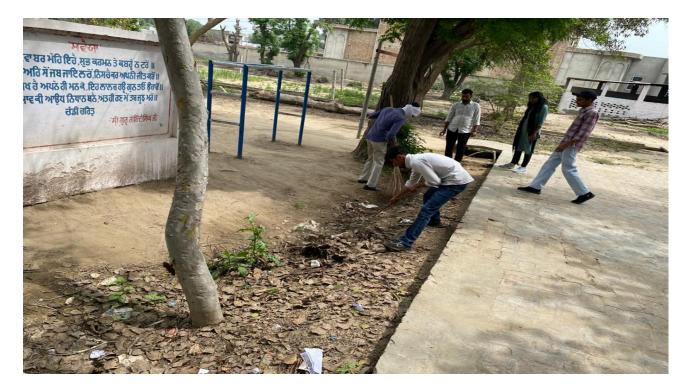

KILLIANWALI, DISTT. SRI MUKTSAR SAHIB (Pb.) - 151211 NAAC Accredited Grade "B"

nized by U.G.C. Under Section 2 (f) & 12 (B) & Permanently Affiliated to Panjab University Chandigarh

करवाई ।

प्राचार्य डॉ सुरेंद्र सिंह ठाकुर ने कहा कि स्वच्छता के प्रति संवेदनशील होना समय सेवकों के लिए अति जरूरी है क्योंकि इससे वह अपनी जिंदगी के लिए बहुमूल्य गुण सीखते हैं। आगे उन्होंने कहा कि अपने शारीरिक और मानसिक स्वास्थ्य को बनाए रखने के लिए हम सबको योगा आसन और प्राणायाम जैसी गतिविधियों को अपनी जिंदगी का एक अहम हिस्सा बनाने की जरूरत है। बाद में स्वयंसेवकों ने गांव किलियांवाली के पंचायत घर में जाकर सरपंच लालचंद लाली की अनुमति से स्वच्छता अभियान के तहत वहां परिसर की सफाई की गई ।

डबवाली (लहू की लौ)गुरु नानक कॉलेज किलियांवाली में सात दिवसीय एनएसएस कैंप के चौथे दिन स्वयंसेवकों ने कॉलेज परिसर की सफाई की। जिसमें बॉयज और गर्लुस वहीकल पार्किंग एरिया, स्टाफ पार्किंग एरिया, जिम परिसर के बाहर ग्राउंड, कॉमर्स विभाग. पंजाबी विभाग, फिजिकल एजुकेशन डिपार्टमेंट के बाहर वाला क्षेत्र, बैडमिंटन कोर्ट आदि की सफाई को। कार्यक्रम अधिकारी आशीष बागला द्वारा स्वयंसेवकों को फिट इंडिया कैंपेन के तहत आज योगा संबंधित कुछ प्रैक्टिकल सेक्शन करवाए गए। उन्होंने स्वयंसेवकों को हास्य थेरेपी, मौन रहने की अवस्था, लंबी सांस प्रक्रिया संबंधित गतिविधियां