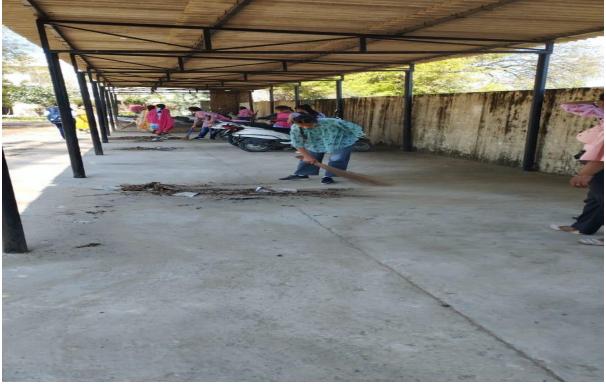

डबवाली (लहू की लौ)गुरु नानक कॉलेज किलियांवाली में सात दिवसीय एनएसएस कैंप के चौथे दिन स्वयंसेवकों ने कॉलेज परिसर की सफाई की। जिसमें बॉयज और गर्लुस वहीकल पार्किंग एरिया, स्टाफ पार्किंग एरिया, जिम परिसर के बाहर ग्राउंड, कॉमर्स विभाग. पंजाबी विभाग, फिजिकल एजुकेशन डिपार्टमेंट के बाहर वाला क्षेत्र, बैडमिंटन कोर्ट आदि की सफाई को। कार्यक्रम अधिकारी आशीष बागला द्वारा स्वयंसेवकों को फिट इंडिया कैंपेन के तहत आज योगा संबंधित कुछ प्रैक्टिकल सेक्शन करवाए गए। उन्होंने स्वयंसेवकों को हास्य थेरेपी, मौन रहने की अवस्था, लंबी सांस प्रक्रिया संबंधित गतिविधियां