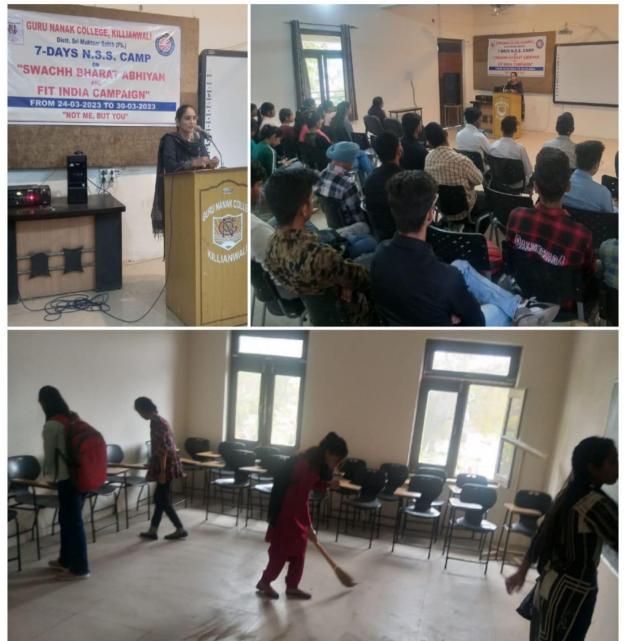

डबवाली (लहू की लौ)गुरु नानक कॉलेज किलियांवाली में सात दिवसीय एनएसएस कैंप के चौथे दिन स्वयंसेवकों ने कॉलेज परिसर की सफाई की। जिसमें बॉयज और गर्लुस वहीकल पार्किंग एरिया, स्टाफ पार्किंग एरिया, जिम परिसर के बाहर ग्राउंड, कॉमर्स विभाग. पंजाबी विभाग, फिजिकल एजुकेशन डिपार्टमेंट के बाहर वाला क्षेत्र, बैडमिंटन कोर्ट आदि की सफाई को। कार्यक्रम अधिकारी आशीष बागला द्वारा स्वयंसेवकों को फिट इंडिया कैंपेन के तहत आज योगा संबंधित कुछ प्रैक्टिकल सेक्शन करवाए गए। उन्होंने स्वयंसेवकों को हास्य थेरेपी, मौन रहने की अवस्था, लंबी सांस प्रक्रिया संबंधित गतिविधियां