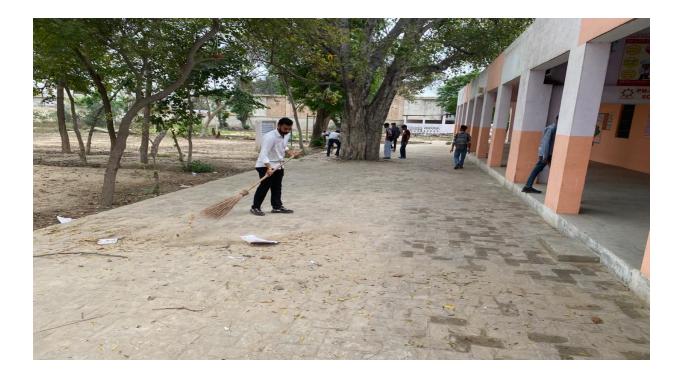

डबवाली (लहू की लौ)गुरु नानक कॉलेज किलियांवाली में सात दिवसीय एनएसएस कैंप के चौथे दिन स्वयंसेवकों ने कॉलेज परिसर की सफाई की। जिसमें बॉयज और गर्लुस वहीकल पार्किंग एरिया, स्टाफ पार्किंग एरिया, जिम परिसर के बाहर ग्राउंड, कॉमर्स विभाग. पंजाबी विभाग, फिजिकल एजुकेशन डिपार्टमेंट के बाहर वाला क्षेत्र, बैडमिंटन कोर्ट आदि की सफाई को। कार्यक्रम अधिकारी आशीष बागला द्वारा स्वयंसेवकों को फिट इंडिया कैंपेन के तहत आज योगा संबंधित कुछ प्रैक्टिकल सेक्शन करवाए गए। उन्होंने स्वयंसेवकों को हास्य थेरेपी, मौन रहने की अवस्था, लंबी सांस प्रक्रिया संबंधित गतिविधियां