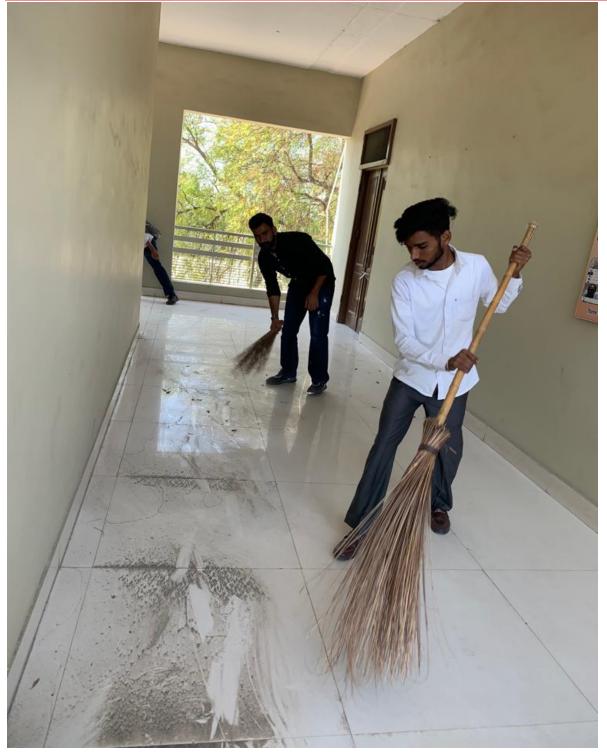

डबवाली (लहू की लौ)गुरु नानक कॉलेज किलियांवाली में सात दिवसीय एनएसएस कैंप के चौथे दिन स्वयंसेवकों ने कॉलेज परिसर की सफाई की। जिसमें बॉयज और गर्लुस वहीकल पार्किंग एरिया, स्टाफ पार्किंग एरिया, जिम परिसर के बाहर ग्राउंड, कॉमर्स विभाग. पंजाबी विभाग, फिजिकल एजुकेशन डिपार्टमेंट के बाहर वाला क्षेत्र, बैडमिंटन कोर्ट आदि की सफाई को। कार्यक्रम अधिकारी आशीष बागला द्वारा स्वयंसेवकों को फिट इंडिया कैंपेन के तहत आज योगा संबंधित कुछ प्रैक्टिकल सेक्शन करवाए गए। उन्होंने स्वयंसेवकों को हास्य थेरेपी, मौन रहने की अवस्था, लंबी सांस प्रक्रिया संबंधित गतिविधियां