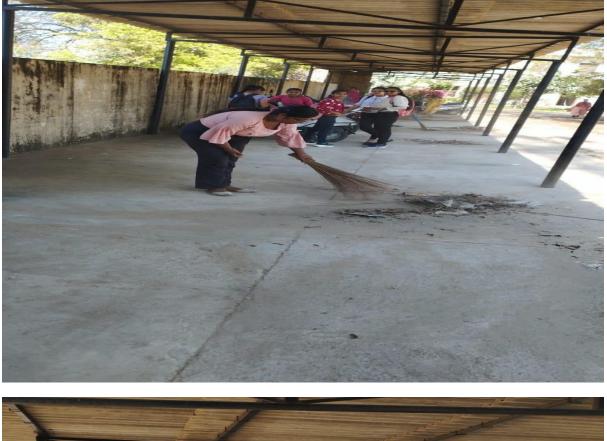

डबवाली (लहू की लौ)गुरु नानक कॉलेज किलियांवाली में सात दिवसीय एनएसएस कैंप के चौथे दिन स्वयंसेवकों ने कॉलेज परिसर की सफाई की। जिसमें बॉयज और गर्लुस वहीकल पार्किंग एरिया, स्टाफ पार्किंग एरिया, जिम परिसर के बाहर ग्राउंड, कॉमर्स विभाग. पंजाबी विभाग, फिजिकल एजुकेशन डिपार्टमेंट के बाहर वाला क्षेत्र, बैडमिंटन कोर्ट आदि की सफाई को। कार्यक्रम अधिकारी आशीष बागला द्वारा स्वयंसेवकों को फिट इंडिया कैंपेन के तहत आज योगा संबंधित कुछ प्रैक्टिकल सेक्शन करवाए गए। उन्होंने स्वयंसेवकों को हास्य थेरेपी, मौन रहने की अवस्था, लंबी सांस प्रक्रिया संबंधित गतिविधियां