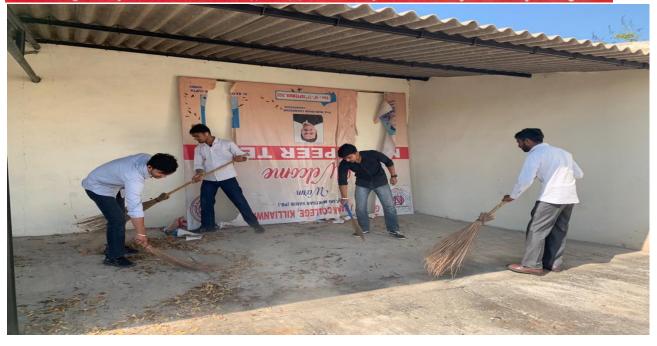

डबवाली (लहू की लौ)गुरु नानक कॉलेज किलियांवाली में सात दिवसीय एनएसएस कैंप के चौथे दिन स्वयंसेवकों ने कॉलेज परिसर की सफाई की। जिसमें बॉयज और गर्लुस वहीकल पार्किंग एरिया, स्टाफ पार्किंग एरिया, जिम परिसर के बाहर ग्राउंड, कॉमर्स विभाग. पंजाबी विभाग, फिजिकल एजुकेशन डिपार्टमेंट के बाहर वाला क्षेत्र, बैडमिंटन कोर्ट आदि की सफाई को। कार्यक्रम अधिकारी आशीष बागला द्वारा स्वयंसेवकों को फिट इंडिया कैंपेन के तहत आज योगा संबंधित कुछ प्रैक्टिकल सेक्शन करवाए गए। उन्होंने स्वयंसेवकों को हास्य थेरेपी, मौन रहने की अवस्था, लंबी सांस प्रक्रिया संबंधित गतिविधियां