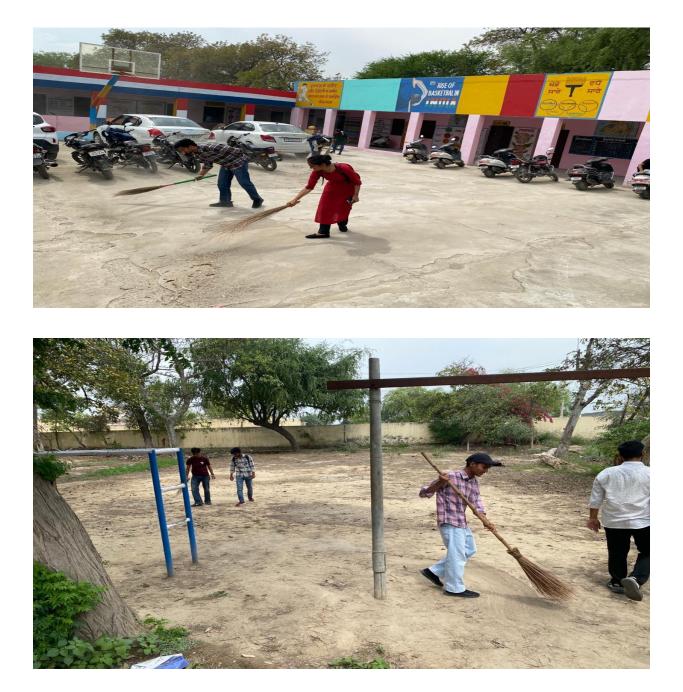

डबवाली (लहू की लौ)गुरु नानक कॉलेज किलियांवाली में सात दिवसीय एनएसएस कैंप के चौथे दिन स्वयंसेवकों ने कॉलेज परिसर की सफाई की। जिसमें बॉयज और गर्लुस वहीकल पार्किंग एरिया, स्टाफ पार्किंग एरिया, जिम परिसर के बाहर ग्राउंड, कॉमर्स विभाग. पंजाबी विभाग, फिजिकल एजुकेशन डिपार्टमेंट के बाहर वाला क्षेत्र, बैडमिंटन कोर्ट आदि की सफाई को। कार्यक्रम अधिकारी आशीष बागला द्वारा स्वयंसेवकों को फिट इंडिया कैंपेन के तहत आज योगा संबंधित कुछ प्रैक्टिकल सेक्शन करवाए गए। उन्होंने स्वयंसेवकों को हास्य थेरेपी, मौन रहने की अवस्था, लंबी सांस प्रक्रिया संबंधित गतिविधियां