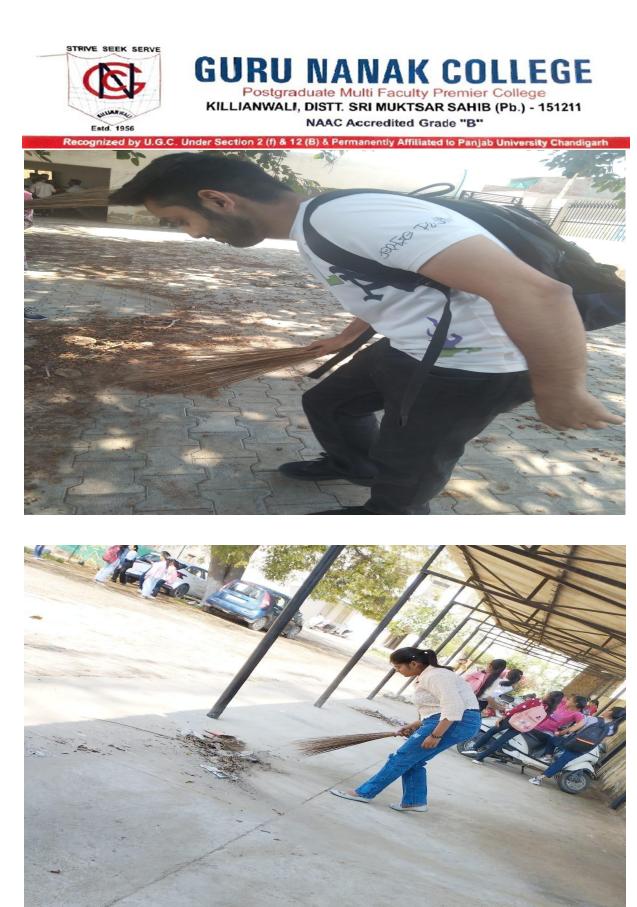

KILLIANWALI, DISTT. SRI MUKTSAR SAHIB (Pb.) - 151211 NAAC Accredited Grade "B"

nized by U.G.C. Under Section 2 (f) & 12 (B) & Permanently Affiliated to Panjab University Chandigarh

करवाई ।

प्राचार्य डॉ सुरेंद्र सिंह ठाकुर ने कहा कि स्वच्छता के प्रति संवेदनशील होना समय सेवकों के लिए अति जरूरी है क्योंकि इससे वह अपनी जिंदगी के लिए बहुमूल्य गुण सीखते हैं। आगे उन्होंने कहा कि अपने शारीरिक और मानसिक स्वास्थ्य को बनाए रखने के लिए हम सबको योगा आसन और प्राणायाम जैसी गतिविधियों को अपनी जिंदगी का एक अहम हिस्सा बनाने की जरूरत है। बाद में स्वयंसेवकों ने गांव किलियांवाली के पंचायत घर में जाकर सरपंच लालचंद लाली की अनुमति से स्वच्छता अभियान के तहत वहां परिसर की सफाई की गई ।

डबवाली (लहू की लौ)गुरु नानक कॉलेज किलियांवाली में सात दिवसीय एनएसएस कैंप के चौथे दिन स्वयंसेवकों ने कॉलेज परिसर की सफाई की। जिसमें बॉयज और गर्लुस वहीकल पार्किंग एरिया, स्टाफ पार्किंग एरिया, जिम परिसर के बाहर ग्राउंड, कॉमर्स विभाग. पंजाबी विभाग, फिजिकल एजुकेशन डिपार्टमेंट के बाहर वाला क्षेत्र, बैडमिंटन कोर्ट आदि की सफाई को। कार्यक्रम अधिकारी आशीष बागला द्वारा स्वयंसेवकों को फिट इंडिया कैंपेन के तहत आज योगा संबंधित कुछ प्रैक्टिकल सेक्शन करवाए गए। उन्होंने स्वयंसेवकों को हास्य थेरेपी, मौन रहने की अवस्था, लंबी सांस प्रक्रिया संबंधित गतिविधियां