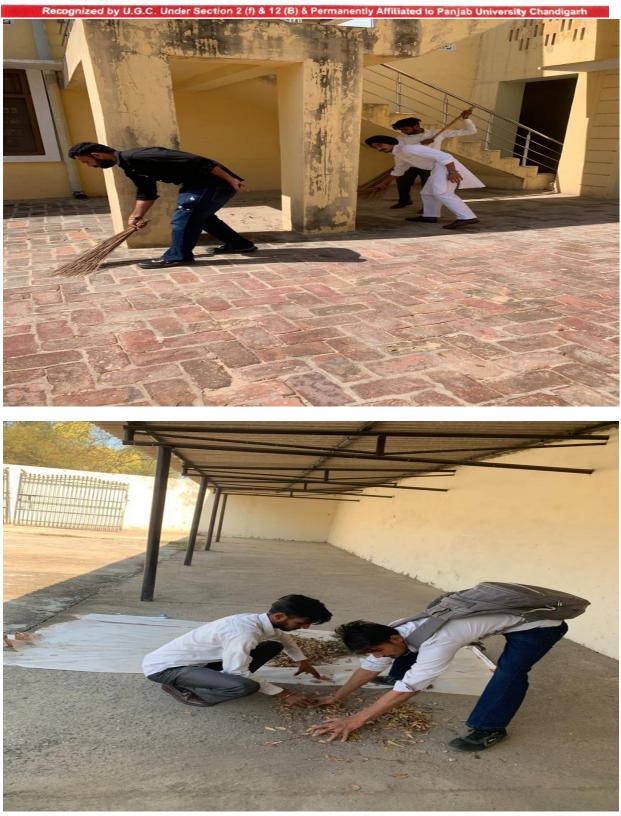

डबवाली (लहू की लौ)गुरु नानक कॉलेज किलियांवाली में सात दिवसीय एनएसएस कैंप के चौथे दिन स्वयंसेवकों ने कॉलेज परिसर की सफाई की। जिसमें बॉयज और गर्लुस वहीकल पार्किंग एरिया, स्टाफ पार्किंग एरिया, जिम परिसर के बाहर ग्राउंड, कॉमर्स विभाग. पंजाबी विभाग, फिजिकल एजुकेशन डिपार्टमेंट के बाहर वाला क्षेत्र, बैडमिंटन कोर्ट आदि की सफाई को। कार्यक्रम अधिकारी आशीष बागला द्वारा स्वयंसेवकों को फिट इंडिया कैंपेन के तहत आज योगा संबंधित कुछ प्रैक्टिकल सेक्शन करवाए गए। उन्होंने स्वयंसेवकों को हास्य थेरेपी, मौन रहने की अवस्था, लंबी सांस प्रक्रिया संबंधित गतिविधियां