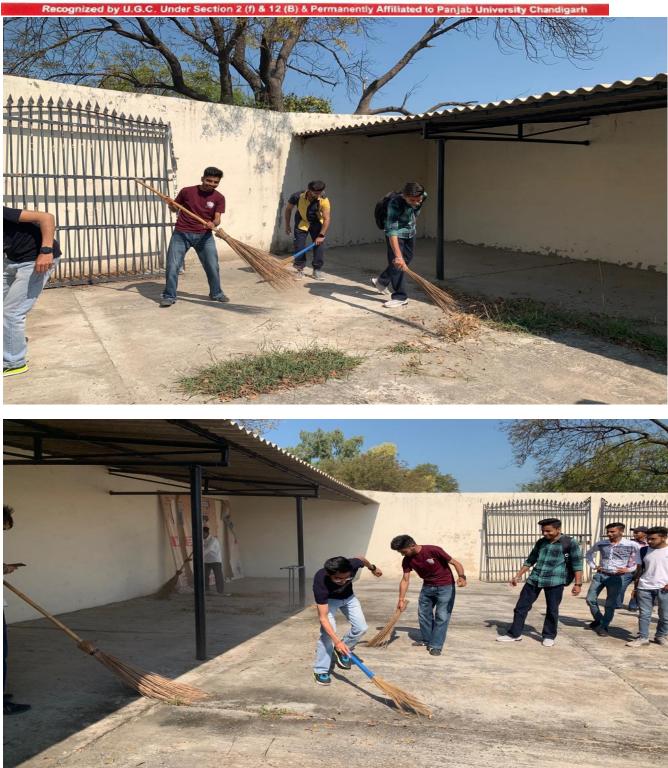

डबवाली (लहू की लौ)गुरु नानक कॉलेज किलियांवाली में सात दिवसीय एनएसएस कैंप के चौथे दिन स्वयंसेवकों ने कॉलेज परिसर की सफाई की। जिसमें बॉयज और गर्लुस वहीकल पार्किंग एरिया, स्टाफ पार्किंग एरिया, जिम परिसर के बाहर ग्राउंड, कॉमर्स विभाग. पंजाबी विभाग, फिजिकल एजुकेशन डिपार्टमेंट के बाहर वाला क्षेत्र, बैडमिंटन कोर्ट आदि की सफाई को। कार्यक्रम अधिकारी आशीष बागला द्वारा स्वयंसेवकों को फिट इंडिया कैंपेन के तहत आज योगा संबंधित कुछ प्रैक्टिकल सेक्शन करवाए गए। उन्होंने स्वयंसेवकों को हास्य थेरेपी, मौन रहने की अवस्था, लंबी सांस प्रक्रिया संबंधित गतिविधियां