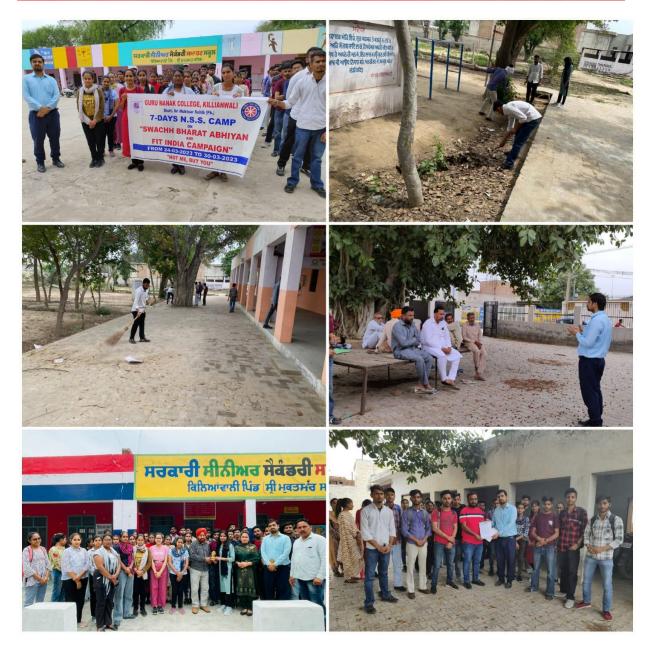

KILLIANWALI, DISTT. SRI MUKTSAR SAHIB (Pb.) - 151211 NAAC Accredited Grade "B"

nized by U.G.C. Under Section 2 (f) & 12 (B) & Permanently Affiliated to Panjab University Chandigarh

करवाई ।

प्राचार्य डॉ सुरेंद्र सिंह ठाकुर ने कहा कि स्वच्छता के प्रति संवेदनशील होना समय सेवकों के लिए अति जरूरी है क्योंकि इससे वह अपनी जिंदगी के लिए बहुमूल्य गुण सीखते हैं। आगे उन्होंने कहा कि अपने शारीरिक और मानसिक स्वास्थ्य को बनाए रखने के लिए हम सबको योगा आसन और प्राणायाम जैसी गतिविधियों को अपनी जिंदगी का एक अहम हिस्सा बनाने की जरूरत है। बाद में स्वयंसेवकों ने गांव किलियांवाली के पंचायत घर में जाकर सरपंच लालचंद लाली की अनुमति से स्वच्छता अभियान के तहत वहां परिसर की सफाई की गई ।

डबवाली (लहू की लौ)गुरु नानक कॉलेज किलियांवाली में सात दिवसीय एनएसएस कैंप के चौथे दिन स्वयंसेवकों ने कॉलेज परिसर की सफाई की। जिसमें बॉयज और गर्लुस वहीकल पार्किंग एरिया, स्टाफ पार्किंग एरिया, जिम परिसर के बाहर ग्राउंड, कॉमर्स विभाग. पंजाबी विभाग, फिजिकल एजुकेशन डिपार्टमेंट के बाहर वाला क्षेत्र, बैडमिंटन कोर्ट आदि की सफाई को। कार्यक्रम अधिकारी आशीष बागला द्वारा स्वयंसेवकों को फिट इंडिया कैंपेन के तहत आज योगा संबंधित कुछ प्रैक्टिकल सेक्शन करवाए गए। उन्होंने स्वयंसेवकों को हास्य थेरेपी, मौन रहने की अवस्था, लंबी सांस प्रक्रिया संबंधित गतिविधियां