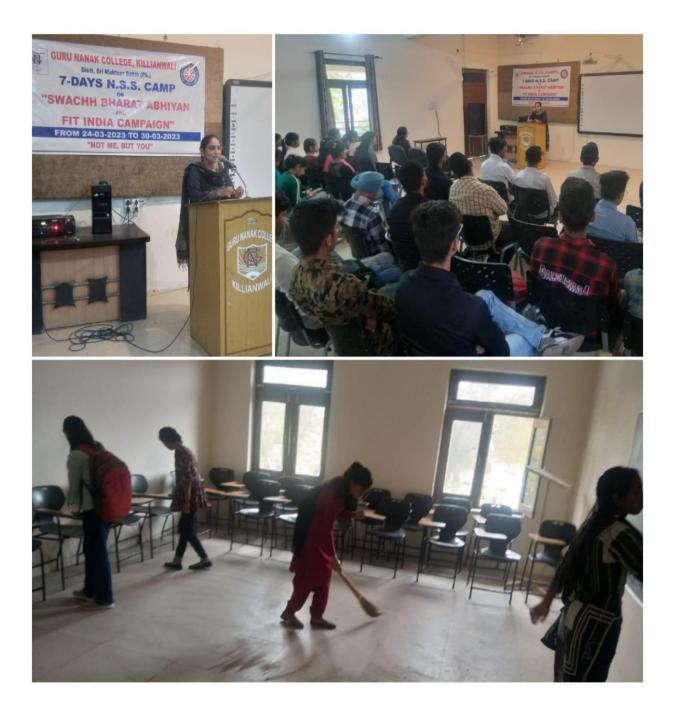

KILLIANWALI, DISTT. SRI MUKTSAR SAHIB (Pb.) - 151211 NAAC Accredited Grade "B"

nized by U.G.C. Under Section 2 (f) & 12 (B) & Permanently Affiliated to Panjab University Chandigarh

करवाई ।

प्राचार्य डॉ सुरेंद्र सिंह ठाकुर ने कहा कि स्वच्छता के प्रति संवेदनशील होना समय सेवकों के लिए अति जरूरी है क्योंकि इससे वह अपनी जिंदगी के लिए बहुमूल्य गुण सीखते हैं। आगे उन्होंने कहा कि अपने शारीरिक और मानसिक स्वास्थ्य को बनाए रखने के लिए हम सबको योगा आसन और प्राणायाम जैसी गतिविधियों को अपनी जिंदगी का एक अहम हिस्सा बनाने की जरूरत है। बाद में स्वयंसेवकों ने गांव किलियांवाली के पंचायत घर में जाकर सरपंच लालचंद लाली की अनुमति से स्वच्छता अभियान के तहत वहां परिसर की सफाई की गई ।

डबवाली (लहू की लौ)गुरु नानक कॉलेज किलियांवाली में सात दिवसीय एनएसएस कैंप के चौथे दिन स्वयंसेवकों ने कॉलेज परिसर की सफाई की। जिसमें बॉयज और गर्लुस वहीकल पार्किंग एरिया, स्टाफ पार्किंग एरिया, जिम परिसर के बाहर ग्राउंड, कॉमर्स विभाग. पंजाबी विभाग, फिजिकल एजुकेशन डिपार्टमेंट के बाहर वाला क्षेत्र, बैडमिंटन कोर्ट आदि की सफाई को। कार्यक्रम अधिकारी आशीष बागला द्वारा स्वयंसेवकों को फिट इंडिया कैंपेन के तहत आज योगा संबंधित कुछ प्रैक्टिकल सेक्शन करवाए गए। उन्होंने स्वयंसेवकों को हास्य थेरेपी, मौन रहने की अवस्था, लंबी सांस प्रक्रिया संबंधित गतिविधियां