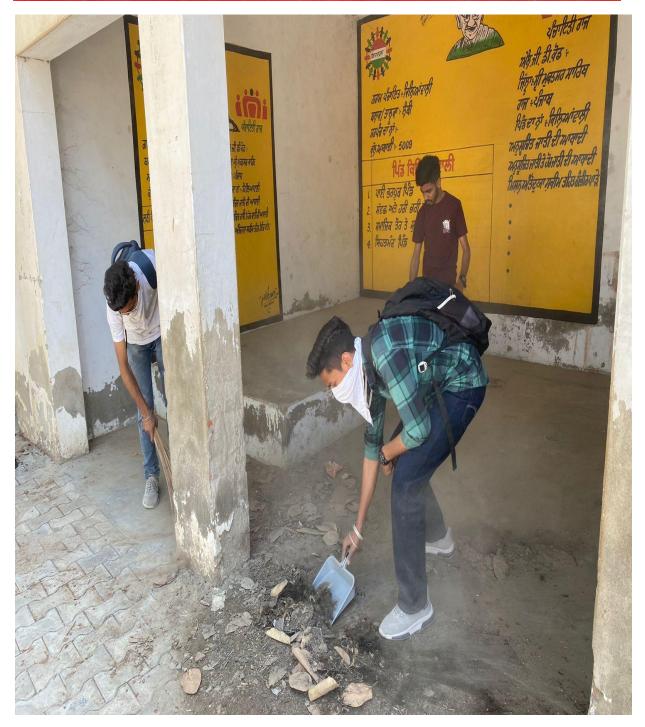

डबवाली (लहू की लौ)गुरु नानक कॉलेज किलियांवाली में सात दिवसीय एनएसएस कैंप के चौथे दिन स्वयंसेवकों ने कॉलेज परिसर की सफाई की। जिसमें बॉयज और गर्लुस वहीकल पार्किंग एरिया, स्टाफ पार्किंग एरिया, जिम परिसर के बाहर ग्राउंड, कॉमर्स विभाग. पंजाबी विभाग, फिजिकल एजुकेशन डिपार्टमेंट के बाहर वाला क्षेत्र, बैडमिंटन कोर्ट आदि की सफाई को। कार्यक्रम अधिकारी आशीष बागला द्वारा स्वयंसेवकों को फिट इंडिया कैंपेन के तहत आज योगा संबंधित कुछ प्रैक्टिकल सेक्शन करवाए गए। उन्होंने स्वयंसेवकों को हास्य थेरेपी, मौन रहने की अवस्था, लंबी सांस प्रक्रिया संबंधित गतिविधियां