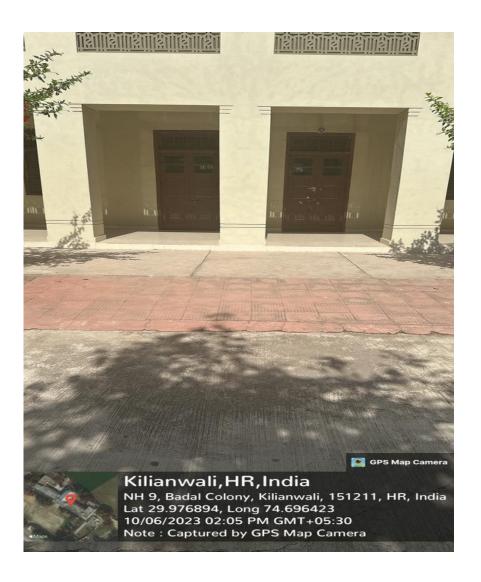

#### • Built environment with ramps/ lifts for easy access to classrooms

The college tries to provide the disable friendly, barrier free environment in the campus to the needy students so that they can feel comfortable in the campus /classrooms and learn in the classroom comfortably. The concerned teacher also helps the disable students to provide the notes and guidance as and when they require. The teacher also tries to motivate them to get rid of their obstructions in their career opportunities. The college also provides the ramps in the different places as perther equirement. The college also have the wheel chair which is provided to the needy student as and when required.

#### 2. Ramps for Easy Access to Classrooms