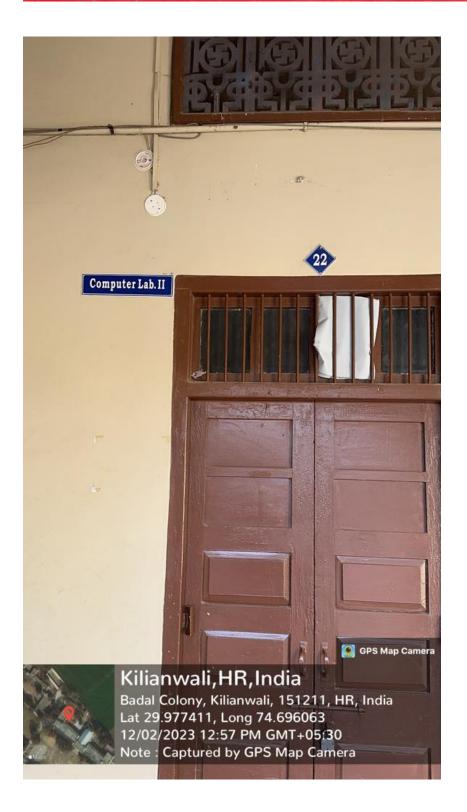

#### • Signage including tactile path, lights, display boards and signposts

The college also displays signage in the different places to make the access easily to access the facility which is provided by the college like tactile path, lights, signposts etc.

#### 3. Signage including Tactile Path, Lights, Display Boards and Signposts