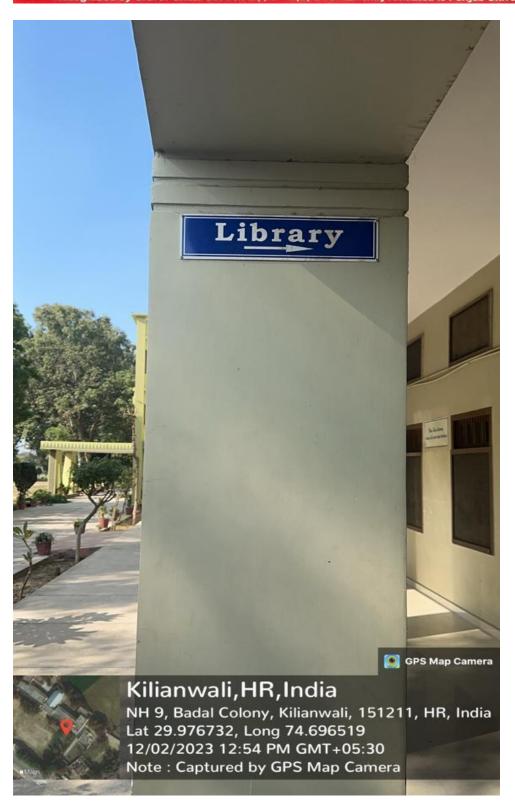

#### • Signage including tactile path, lights, display boards and signposts

The college also displays signage in the different places to make the access easily to access the facility which is provided by the college like tactile path, lights, signposts etc.

#### 3. Signage including Tactile Path, Lights, Display Boards and Signposts