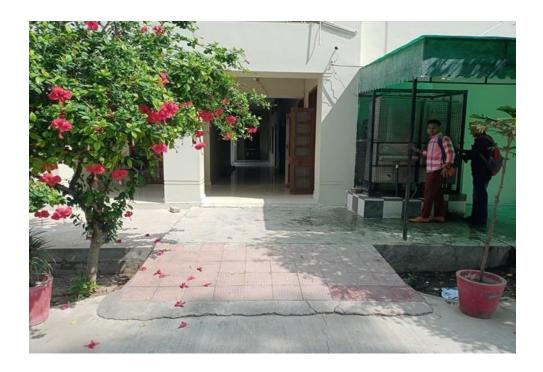

#### • Built environment with ramps/ lifts for easy access to classrooms

The college tries to provide the disable friendly, barrier free environment in the campus to the needy students so that they can feel comfortable in the campus /classrooms and learn in the classroom comfortably. The concerned teacher also helps the disable students to provide the notes and guidance as and when they require. The teacher also tries to motivate them to get rid of their obstructions in their career opportunities. The college also provides the ramps in the different places as perther equirement. The college also have the wheel chair which is provided to the needy student as and when required.

#### 2. Ramps for Easy Access to Classrooms