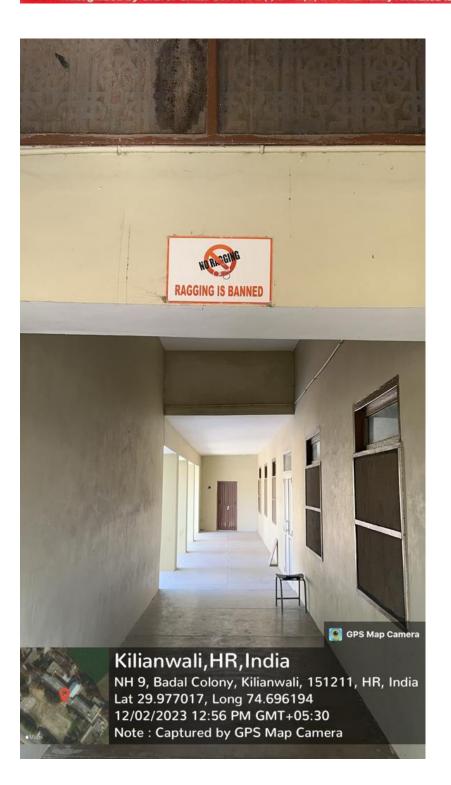

#### • Signage including tactile path, lights, display boards and signposts

The college also displays signage in the different places to make the access easily to access the facility which is provided by the college like tactile path, lights, signposts etc.

#### 3. Signage including Tactile Path, Lights, Display Boards and Signposts