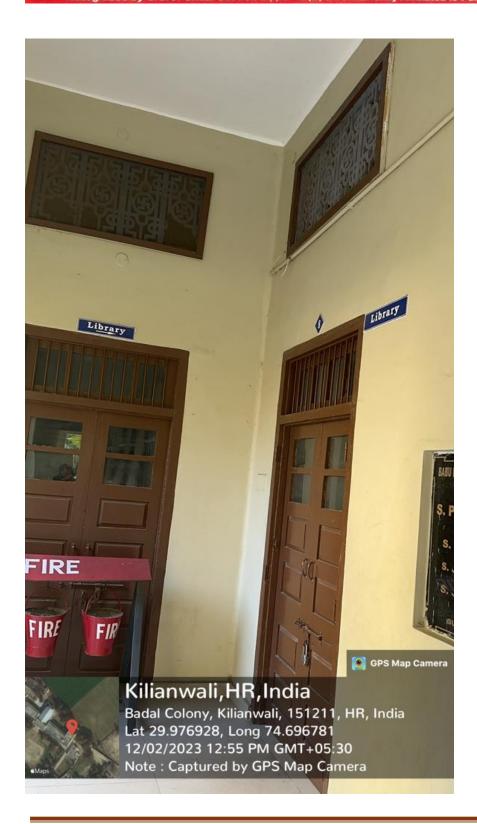

#### • Signage including tactile path, lights, display boards and signposts

The college also displays signage in the different places to make the access easily to access the facility which is provided by the college like tactile path, lights, signposts etc.

#### 3. Signage including Tactile Path, Lights, Display Boards and Signposts