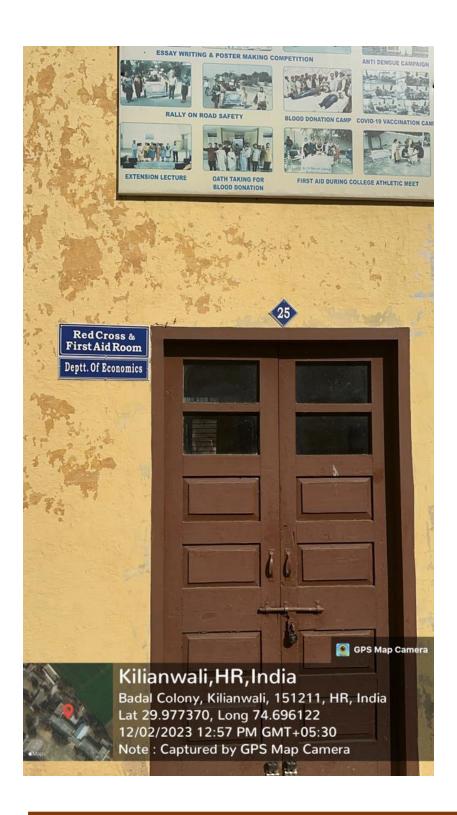

#### • Signage including tactile path, lights, display boards and signposts

The college also displays signage in the different places to make the access easily to access the facility which is provided by the college like tactile path, lights, signposts etc.

#### 3. Signage including Tactile Path, Lights, Display Boards and Signposts