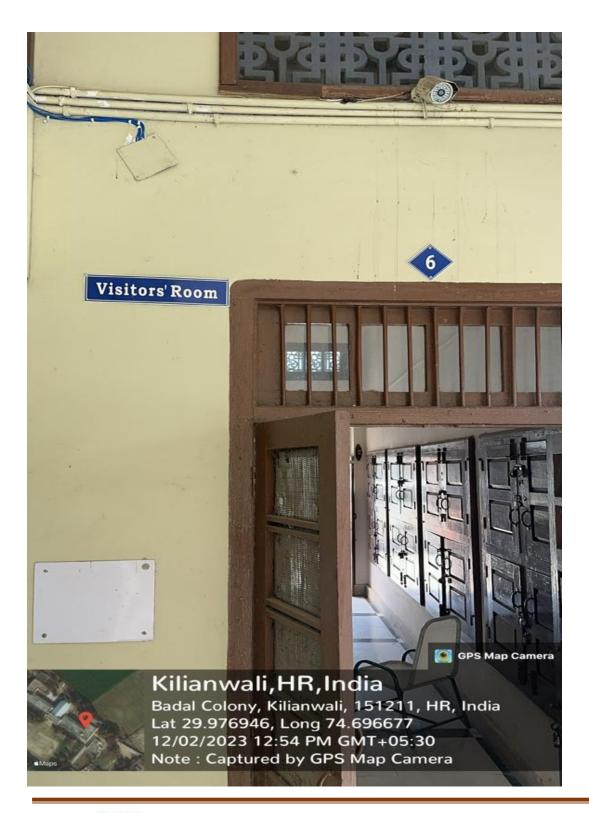

#### • Signage including tactile path, lights, display boards and signposts

The college also displays signage in the different places to make the access easily to access the facility which is provided by the college like tactile path, lights, signposts etc.

#### 3. Signage including Tactile Path, Lights, Display Boards and Signposts