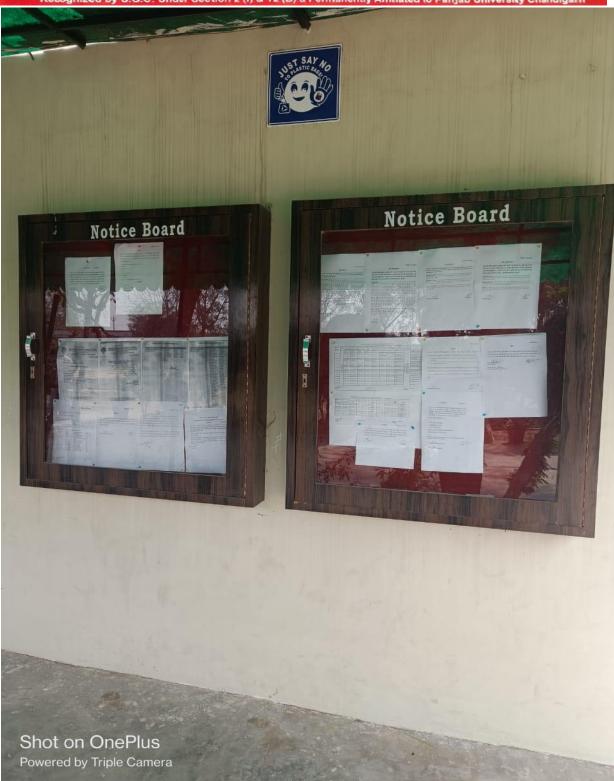

#### • Signage including tactile path, lights, display boards and signposts

The college also displays signage in the different places to make the access easily to access the facility which is provided by the college like tactile path, lights, signposts etc.

#### 3. Signage including Tactile Path, Lights, Display Boards and Signposts