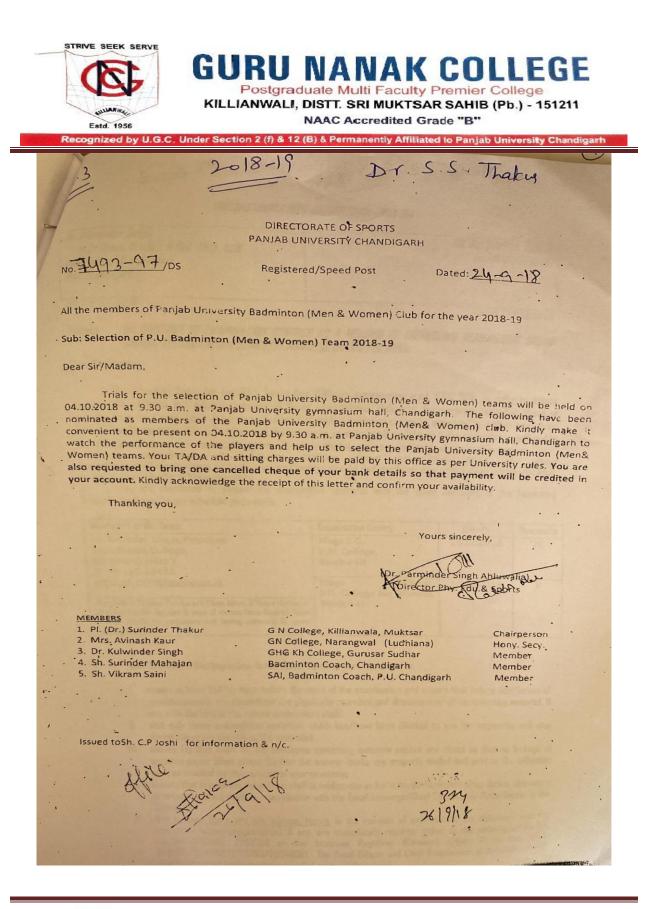

Postgraduate Multi Faculty Premier College KILLIANWALI, DISTT. SRI MUKTSAR SAHIB (Pb.) - 151211

NAAC Accredited Grade "B"

Recognized by U.G.C. Under Section 2 (f) & 12 (B) & Permanently Affiliated to Panjab University Chandigarh