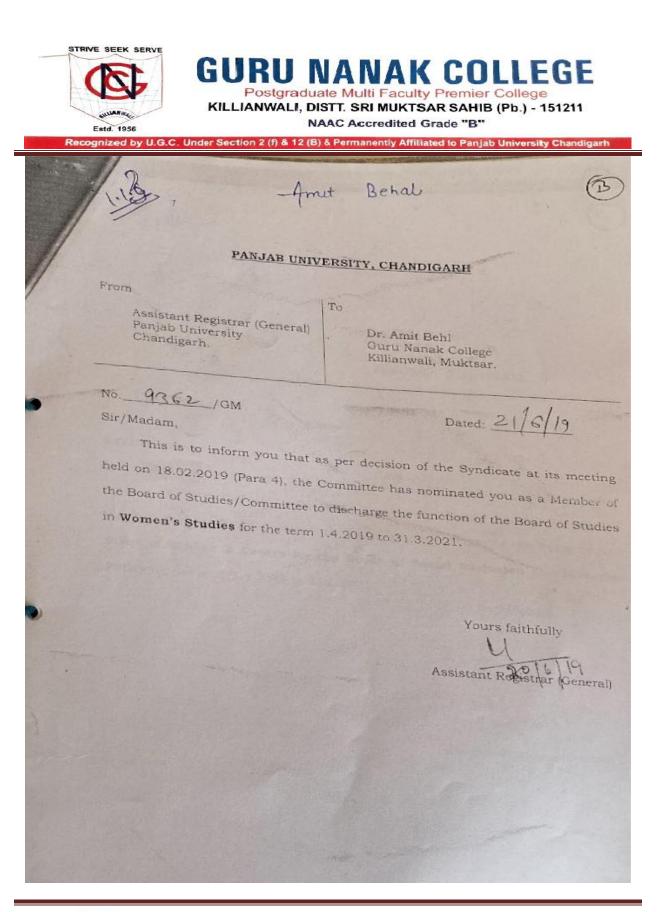

#### PANJAB UNIVERSITY, CHANDIGARH

From

To

Dr. Amit Behal Deptt. of Pol. Science Guru Nanak College, Killianwali, (Pb.)-151211.

No. 13105 /GM

Chandigarh.

Panjab University

Assistant Registrar (General)

Dated: 09/10/19

C

Sir/Madam,

This is to inform you that as per decision of the Syndicate at its meeting held on 18.02.2019 (Para 4), the Committee has nominated you as a Member of the Board of Studies/Committee to discharge the function of the Postgraduate Board of Studies in Centre for the Study of Social Exclusion and Inclusive Policy for the term 1.4.2019 to 31.3.2021.

Yours faithfully

Assistant Registrar (General)

Principal Guru Nanak College Killianwali (Sri Muktsar Sahib)

Principal Guru Nanak College Killianwali (Sri Muktsar Sahib)

Postgraduate Multi Faculty Premier College KILLIANWALI, DISTT. SRI MUKTSAR SAHIB (Pb.) - 151211