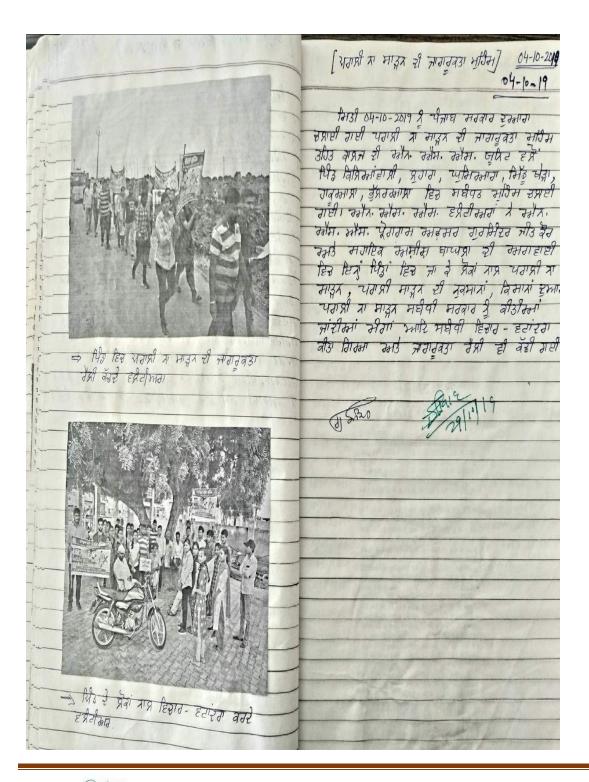

#### एनसीसी विंग ने जागरूकता रैली निकाली

🌀 डबवाली दर्पण न्यूज

**डब्बवाली। गुरू नानक कालेज** किलियांवाली **में** सोमवार को नये सत्र का आगाज कॉलेज गुरूद्वारा साहिब में श्री सुखमनी साहब के पाठ के साथ हुआ। कालेज प्रधानाचार्य डॉ. सुरिन्दर सिंह ठाकुर ने कहा कि हमारी शिक्षण संस्था की आरंभ से ही स्थापित परंपरा है कि हर नए सत्र की विधिवत शरूआत कालेज गुरूद्वारा साहिब में इसी तरह पाठ से की जाती है। उन्होंने विद्यार्थियों की जानकारी हेत् बताया कि कालेज की प्रत्येक कक्षा में दाखिला 8 जलाई से पंजाब युनिवर्सिटी द्वारा निर्धारित तिथि से शुरू हो गया है इसलिए विद्यार्थी शीघ्र ही अपना निर्णय लेकर कालेज दफ्तर से प्रास्पेक्टस लेकर अपना दाखिला फार्म भरें और लेट फीस से बर्चे। उन्होंने यह भी बताया कि कालेज में कक्षाएं 23 जलाई से शरू हो रही हैं। अधिक से अधिक संख्या में विद्यार्थी यहां प्रवेश लेकर उच्च शिक्षित एवं अनुभवी स्टाफ का लाभ लें एवं अपने भविष्य को उज्जवल बनाएं । उन्होंने विशेष तौर पर उल्लेख किया कि पिछले सत्र में भी कालेज का परिणाम शत प्रतिशत रहा तथा कालेज के तीन विद्यार्थियों (बी.कॉम द्वितीय में अंक्र चलाना व बीए प्रथम में पिंकी यादव व कुलदीप सिंह) ने युनिवर्सिटी मैरिट लिस्ट में भी स्थान हासिल कर कालेज का गौरव बढाया।

इसी के साथ कालेज के एनसीसी विंग द्वारा 20 पंजाब बटालियन एनसीसी बठिंडा के निर्देशानुसार राष्ट्रीय स्तर पर मेगा प्रदूषण जागरुकता अभियान के अन्तर्गत कैडेट्स की एक रैलली निकाली गई जिसमें विद्यार्थियों द्वारा बैनर, पोस्टर एवं स्लोगनस द्वारा वातावरण स्वच्छता एवं सुरक्षा के बारे में लोगों को जागरूक किया गया। इस रैली को कालेज से प्रिंसीपल डा. ठाकुर ने स्वाना किया एवं एएनओं लेफ्ट.(प्रो.)प्रवीण कुमार ने इसका नेतत्व किया।