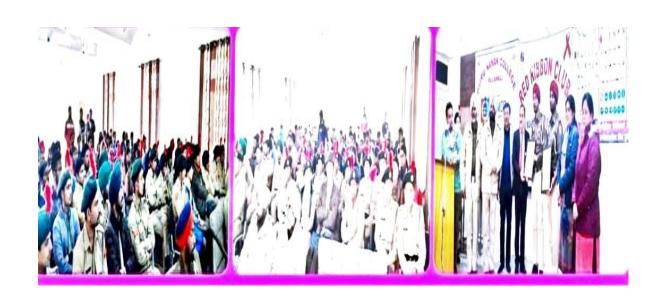

डबवाली। गुरू नानक कॉलेज परिसर में देश का 68वां गणतंत्र दिवस मौसम की विकट परिस्थितयों के बावजूद बड़े उत्साह के साथ मनाया गया। इस अवसर पर मुख्यातिथि व कॉलेज की प्रथम छात्रा श्रीमती पुष्पा जिंदल ने राष्ट्र ध्वज लहराया व प्रबंधक समिति के सचिव नीरज जिंदल के साथ एनसीसी कैडेटस द्वारा की गई परेड की सलामी ली। इसके उपरांत एनसीसी आफिसर प्रो. बलराज द्वारा कॉलेज के आडोटोरियम में इस दिवस की महानता व इतिहास बतातें एह सांस्कृतिक कार्यक्रम का आगाज किया। कॉलेज के विद्यार्थियों द्वारा देश भक्ति के भावों से ओत प्रोत कविताएं, भाषण, कोरियोग्राफी, भंगड़ा आदि रंगारंग कार्यक्रम प्रस्तुत किए। राजनीति विभागाध्यक्ष प्रो. अमित बहल ने संविधान की प्रस्तावना में दर्शाए भारतीय संविधान केमूल ढांचे पर रोशनी डालते हुए वर्ष के 365 दिन देश के प्रति सोच जगाए रखने का संदेश दिया। नीरज जिंदल ने विद्यार्थियों को अपनी कौम व गुरूजनों का हमेशा सम्मान व इनके प्रति सदैव समर्पित रहने का आह्वान किया। इसके उपरांत प्राचार्य डा. सुरेन्द्र सिंह ठाकुर ने युवा पीढ़ी को राष्ट्रीय पर्वो का महत्व समझाया। कार्यक्रम के अंत मं डा. ठाकुर ने प्रतिभागियां को स्मृति चिन्ह देकर सम्मानित किया।