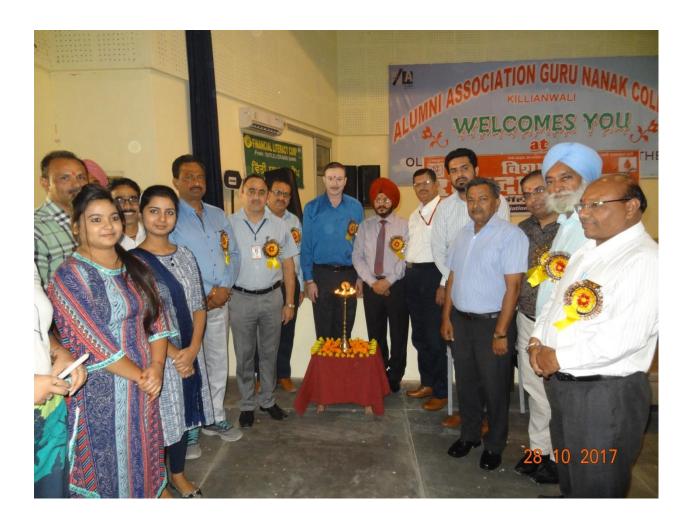

NAAC Accredited Grade "B"

| Principal Dr.  |            |                |         |    |   |
|----------------|------------|----------------|---------|----|---|
| Surinder       |            |                |         |    |   |
| Singh Thakur   |            |                |         |    |   |
| on             |            |                |         |    |   |
| "Corruption    |            |                |         |    |   |
| Free India"    |            |                |         |    |   |
| Celebration of |            | International  |         |    | 1 |
| International  |            | day of persons |         |    |   |
| day of persons |            | with           |         |    |   |
| with           |            | disabilities   |         |    |   |
| disabilities   | NSS        |                | 2020-21 | 12 |   |
| Social Media   |            | Campaign on    |         |    | 1 |
| Campaign on    |            | Road Safety    |         |    |   |
| Road Safety    | NSS        |                | 2020-21 | 25 |   |
| Road Salety    | 1400       | Road Safety    | 2020-21 | 23 | 6 |
| Online Road    |            | Pledge         |         |    |   |
| Safety Pledge  |            | Campaign       |         |    |   |
| Campaign       | NSS        | Campaign       | 2020-21 | 60 |   |
| Poster making  |            | Poster making  |         |    | 1 |
| by Volunteers  |            | by Volunteers  |         |    |   |
| on Road        |            | on Road safety |         |    |   |
| safety         | NSS        |                | 2020-21 | 3  |   |
| Online         |            | Campaign on    |         |    | 6 |
| Extension      |            | "Traffic rules |         |    |   |
| lecture on     |            | awareness and  |         |    |   |
| "Traffic rules |            | Online frauds  |         |    |   |
| awareness and  |            | "              |         |    |   |
| Online frauds  | Buddy and  |                |         |    |   |
| "              | NCC        |                | 2020-21 | 40 |   |
|                | Internal   | Celebration of |         |    | 3 |
|                | Complaints | International  |         |    |   |
| Celebration of | Committee  | Women's day    |         |    |   |
| International  | cum Women  |                |         |    |   |
| Women's day    | Cell       |                | 2020-21 | 33 |   |
| Awareness      |            | Awareness      |         |    | 1 |
| campaign for   |            | campaign for   |         |    |   |
| COVID-19       |            | COVID-19       |         |    |   |
| Vaccination    |            | Vaccination    |         |    |   |
| (TeekaUtsav)   | NSS        | (TeekaUtsav)   | 2020-21 | 10 |   |