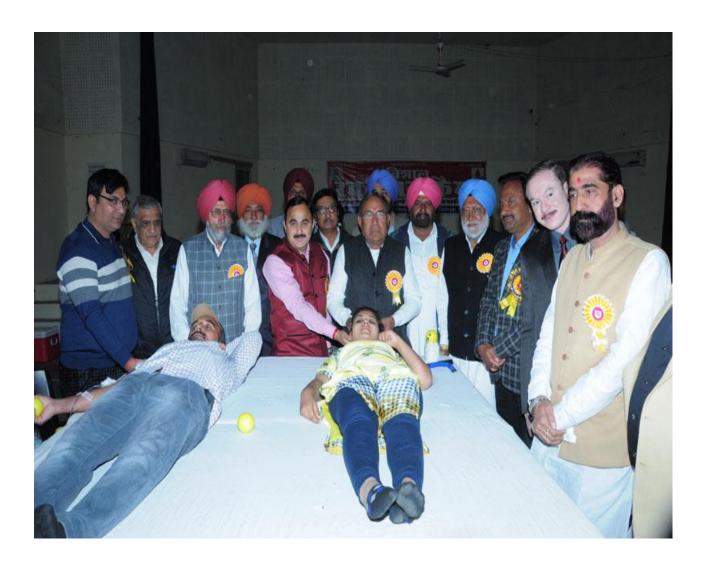

## ਨਸ਼ਿਆਂ ਖ਼ਿਲਾਫ਼ ਜਾਗਰੂਕ ਕੀਤਾ

ਨਸ਼ਿਆਂ ਖ਼ਿਲਾਫ਼ ਜਾਗਰੂਕ ਕਰਦੇ ਹੋਏ ਪੁਲੀਸ ਮੁਲਾਜ਼ਮ। ਫੋਟੋਂ ਸ਼ਾਂਤ

ਲੰਬੀ: ਗੁਰੂ ਨਾਨਕ ਕਾਲਜ ਮੰਡੀ ਕਿੱਲਿਆਂਵਾਲੀ ਵਿਚ ਪੰਜਾਬ ਸਰਕਾਰ ਵੱਲੋਂ
ਨਸ਼ਿਆਂ ਦੀ ਰੋਕਬਾਮ ਲਈ ਚਲਾਈ 'ਬਡੀ ਗਰੁੱਪ' ਮੁਹਿੰਮ ਤਹਿਤ ਕਾਲਜ ਦੇ
ਐੱਨਐੱਸਐੱਸ ਅਤੇ ਐੱਨਸੀਸੀ ਯੂਨਿਟ ਵੱਲੋਂ ਸਾਂਝੇ ਤੌਰ 'ਤੇ ਨਸ਼ਿਆਂ ਦੀ
ਦਰਵਰਤੋਂ ਅਤੇ ਟਰੈਫਿਕ ਨਿਯਮਾਂ ਸੰਬੰਧੀ ਲੈਕਚਰ ਕਰਵਾਇਆ ਗਿਆ। ਇਸ
ਵਿਚ ਟਰੈਫਿਕ ਨਿਯਮਾਂ ਅਤੇ ਨਸ਼ਿਆਂ ਦੀ ਰੋਕਥਾਮ ਲਈ ਏ.ਐਸ.ਆਈ.
ਗੁਰਾਦਿੱਤਾ ਸਿੰਘ, ਏ. ਐਸ.ਆਈ. ਕਾਸਿਮ ਅਲੀ, ਏ.ਐਸ.ਆਈ. ਗੁਰਜੰਟ ਸਿੰਘ
ਜਟਾਣਾ, ਹੈੱਡ ਕਾਸਟੇਬਲ ਨੈਬ ਸਿੰਘ ਨੂਰੀ ਉਚੇਚੇ ਤੌਰ 'ਤੇ ਵਿਦਿਆਰਥੀਆਂ ਨੂੰ
ਸੰਬੋਧਨ ਕਰਨ ਪੁੱਜੇ। ਉਨ੍ਹਾਂ ਵਿਦਿਆਰਥੀਆਂ ਨੂੰ ਨਸ਼ਿਆਂ ਦੇ ਬੁਰੇ ਪ੍ਰਭਾਵਾਂ ਬਾਰੇ
ਜਾਗਰੂਕ ਕੀਤਾ। ਇਸ ਮੌਕੇ ਬਡੀ ਨੌਡਲ ਅਫ਼ਸਰ ਗੁਰਮਿੰਦਰ ਜੀਤ ਕੌਰ ਨੇ
ਪੁਲੀਸ ਟੀਮ ਦਾ ਕਾਲਜ ਪੁੱਜਣ 'ਤੇ ਸਵਾਗਤ ਕੀਤਾ।

## नशों की रोकथाम एवं द्रैफिक नियमों संबंधी लेकर आयोजित

डबवाली एक्सप्रैस। गुरुनानक कॉलेज किलियांवाली में पंजाब सरकार की तरफ से नशों की रोकथांम के लिए चलाए गए बड़ी ग्रुप प्रोग्राम के तहत कॉलेज के एनएसएस और एनसीसी यूनिट की तरफ से संयुक्त रूप से नशे के बढ़ते प्रयोग व रोकथांम एवं ट्रैफिक नियमों की जानकारी संबंधी एक लेकर करवाया गया। जिसमें विशेष तौर पर विद्यार्थियों को संबंधित करने के लिए जिला श्री मुक्तसर साहिब हुए ऐडिक्शन एवं ट्रैफिक ऐजुकेशन टीम से एएसआई गुरिदल सिंह, कासिम अली, गुरजंट सिंह जटाणा एवं हैंड कॉस्टेबल नेब सिंह नूरी कॉलेज आए। इस मौके बड़ी नोडल ऑफिसर मेडम गुर्गमंदरजीत कौर ने उनका कॉलेज पहुंचने पर स्वागत किया और विद्यार्थियों को उनके व्यक्तिल के बारे में जानकारी दी। विद्यार्थियों को

हमारे पंजाब की जवानी को पुत्र की तरह खा रहे हैं। उन्होंने विद्यार्थियों को नशे के बुरे प्रभावों के बारे में बताते हुए उन्हें नशों से दूर रहने की अपील की। इसके अतिरिक्त उन्होंने ट्रैफिक नियमों की पृरी सचेतता से पालन करने की भी प्रेरणा दी। इस अवसर पर 20 पंजाब बटालियन बठिंडा से सूबेदार हरेगम मित्रा भी उपस्थित थे। अंत में कॉलेज प्रिस्पिल डॉ टाकुर, कॉलेज एनसीसी विंग के एएनओ प्रोफेसर प्रवीण कुमार, प्रोफेसर आशीध बाग्ला और बडी नोडल ऑफिसर ब एनएसएस प्रोग्रामिंग ऑफिसर मैडम गुर्सीदरजीत कौर ने सभी विद्यार्थियों को आजीवन नशामुक्त रहने, सड़क बाताबात नियमों का पालन करने, पर्यावरण सुरक्षा का विरोध ध्यान रखने व अपने माता-पिता का दिल से सम्मान करने की शपथ