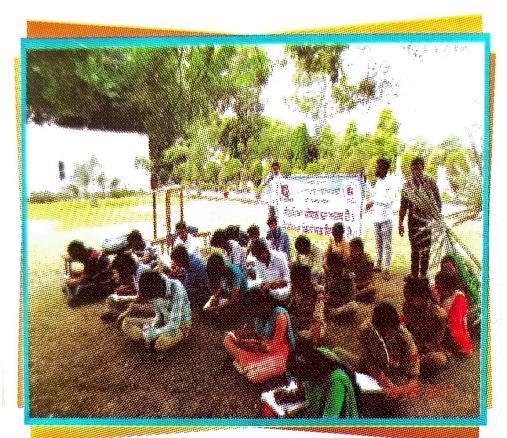

#### एनसीसी विंग ने जागरूकता रैली निकाली

🌀 डबवाली दर्पण न्यूज

**डब्बवाली। गुरू नानक कालेज** किलियांवाली **में** सोमवार को नये सत्र का आगाज कॉलेज गुरूद्वारा साहिब में श्री सुखमनी साहब के पाठ के साथ हुआ। कालेज प्रधानाचार्य डॉ. सुरिन्दर सिंह ठाकुर ने कहा कि हमारी शिक्षण संस्था की आरंभ से ही स्थापित परंपरा है कि हर नए सत्र की विधिवत शरूआत कालेज गुरूद्वारा साहिब में इसी तरह पाठ से की जाती है। उन्होंने विद्यार्थियों की जानकारी हेत् बताया कि कालेज की प्रत्येक कक्षा में दाखिला 8 जलाई से पंजाब युनिवर्सिटी द्वारा निर्धारित तिथि से शुरू हो गया है इसलिए विद्यार्थी शीघ्र ही अपना निर्णय लेकर कालेज दफ्तर से प्रास्पेक्टस लेकर अपना दाखिला फार्म भरें और लेट फीस से बर्चे। उन्होंने यह भी बताया कि कालेज में कक्षाएं 23 जलाई से शरू हो रही हैं। अधिक से अधिक संख्या में विद्यार्थी यहां प्रवेश लेकर उच्च शिक्षित एवं अनुभवी स्टाफ का लाभ लें एवं अपने भविष्य को उज्जवल बनाएं । उन्होंने विशेष तौर पर उल्लेख किया कि पिछले सत्र में भी कालेज का परिणाम शत प्रतिशत रहा तथा कालेज के तीन विद्यार्थियों (बी.कॉम द्वितीय में अंक्र चलाना व बीए प्रथम में पिंकी यादव व कुलदीप सिंह) ने युनिवर्सिटी मैरिट लिस्ट में भी स्थान हासिल कर कालेज का गौरव बढाया।

इसी के साथ कालेज के एनसीसी विंग द्वारा 20 पंजाब बटालियन एनसीसी बठिंडा के निर्देशानुसार राष्ट्रीय स्तर पर मेगा प्रदूषण जागरुकता अभियान के अन्तर्गत कैडेट्स की एक रैलली निकाली गई जिसमें विद्यार्थियों द्वारा बैनर, पोस्टर एवं स्लोगनस द्वारा वातावरण स्वच्छता एवं सुरक्षा के बारे में लोगों को जागरूक किया गया। इस रैली को कालेज से प्रिंसीपल डा. ठाकुर ने स्वाना किया एवं एएनओं लेफ्ट.(प्रो.)प्रवीण कुमार ने इसका नेतत्व किया।