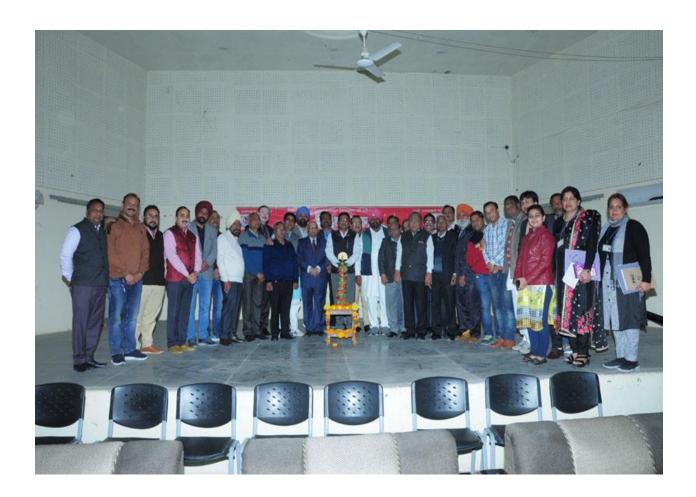

डबवाली। गुरू नानक कॉलेज परिसर में देश का 68वां गणतंत्र दिवस मौसम की विकट परिस्थितयों के बावजूद बड़े उत्साह के साथ मनाया गया। इस अवसर पर मुख्यातिथि व कॉलेज की प्रथम छात्रा श्रीमती पुष्पा जिंदल ने राष्ट्र ध्वज लहराया व प्रबंधक समिति के सचिव नीरज जिंदल के साथ एनसीसी कैडेटस द्वारा की गई परेड की सलामी ली। इसके उपरांत एनसीसी आफिसर प्रो. बलराज द्वारा कॉलेज के आडोटोरियम में इस दिवस की महानता व इतिहास बतातें एह सांस्कृतिक कार्यक्रम का आगाज किया। कॉलेज के विद्यार्थियों द्वारा देश भक्ति के भावों से ओत प्रोत कविताएं, भाषण, कोरियोग्राफी, भंगड़ा आदि रंगारंग कार्यक्रम प्रस्तुत किए। राजनीति विभागाध्यक्ष प्रो. अमित बहल ने संविधान की प्रस्तावना में दर्शाए भारतीय संविधान केमूल ढांचे पर रोशनी डालते हुए वर्ष के 365 दिन देश के प्रति सोच जगाए रखने का संदेश दिया। नीरज जिंदल ने विद्यार्थियों को अपनी कौम व गुरूजनों का हमेशा सम्मान व इनके प्रति सदैव समर्पित रहने का आह्वान किया। इसके उपरांत प्राचार्य डा. सुरेन्द्र सिंह ठाकुर ने युवा पीढ़ी को राष्ट्रीय पर्वो का महत्व समझाया। कार्यक्रम के अंत मं डा. ठाकुर ने प्रतिभागियां को स्मृति चिन्ह देकर सम्मानित किया।