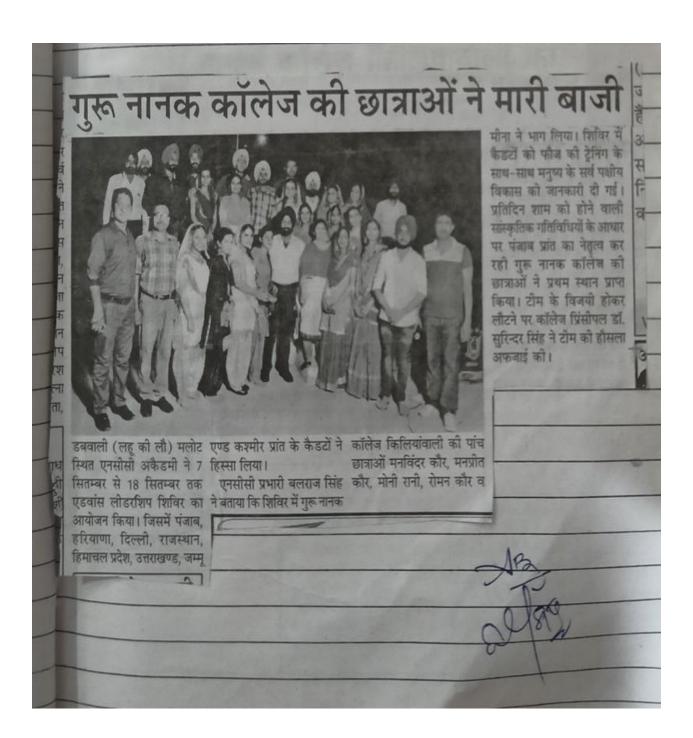

जीएन कॉलेज के एनसीसी विंग ने किया पौधारोपण

डबवाली (लहू की ली) वीरवार को गुरुनानक कॉलेज किलियांवाली में एनसीसी विंग द्वारा पौधारोपण कार्यक्रम आयोजित किया गया। एनसीसी का कार्यभार देख रहे डॉ. कुलविंदर सिंह संधू ने यह बताया कि इस अवसर पर कॉलेज प्रिंसिपल और एनसीसी कंडेटों ने कॉलेज प्रांगण में अलग अलग किस्म के पौधों का ग्रेपण किया। इस अवसर पर कालेज "धानाचार्य डॉ. सुरेंद्र सिंह टाकुर ने

आज बढ़ रहा वातावरण की समस्या को हल करने के लिए अधिक से अधिक वृक्षारोपण करने और ताउम्र उसका ध्यान रखने की विद्यार्थियों को सीख दी।

Postgraduate Multi Faculty Premier College

KILLIANWALI, DISTT. SRI MUKTSAR SAHIB (Pb.) - 151211
NAAC Accredited Grade "B"