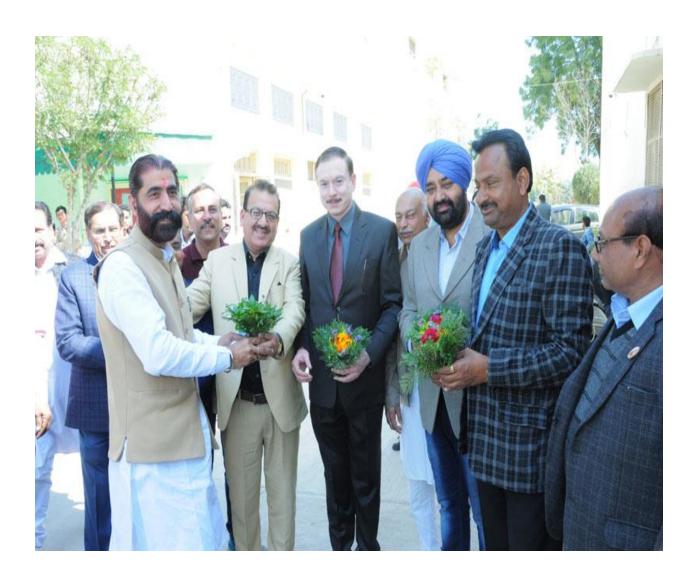

# गुलनानक कालज सिकिया पिधारापण

डबवाली दर्पण। गुरु नानक कॉलेज किलियांवाली में एनसीसी विंग द्वारा पौधारोपण कार्यक्रम आयोजित किया गया। एनसीसी का कार्यभार देख रहे डा. कुलविंदर सिंह संधू ने बताया कि इस अवसर पर कॉलेज प्रिंसिपल और एनसीसी कैडेटों ने कॉलेज प्रांगण में अलग-अलग किस्म के पौधों का रोपण किया। इस अवसर पर कालेज प्रधानाचार्य डा. सुरेंद्र सिंह ठक्टुर ने आज बढ़ रही वातावरण की समस्या को हल करने के लिए अधिक से अधिक वृक्षारोपण करने और ताउम्र उसका ध्यान रखने की

जीएन कॉलेज के एनसीसी विंग ने किया पौधारोपण

डबवाली (लहू की ली) वीरवार को गुरुनानक कॉलेज किलियांवाली में एनसीसी विंग द्वारा पौधारोपण कार्यक्रम आयोजित किया गया। एनसीसी का कार्यभार देख रहे डॉ. कुलविंदर सिंह संधू ने यह बताया कि इस अवसर पर कॉलेज प्रिंसिपल और एनसीसी कंडेटों ने कॉलेज प्रांगण में अलग अलग किस्म के पौधों का ग्रेपण किया। इस अवसर पर कालेज "धानाचार्य डॉ. सुरेंद्र सिंह टाकुर ने

आज बढ़ रहा वातावरण की समस्या को हल करने के लिए अधिक से अधिक वृक्षारोपण करने और ताउम्र उसका ध्यान रखने की विद्यार्थियों को सीख दी।

Postgraduate Multi Faculty Premier College

KILLIANWALI, DISTT. SRI MUKTSAR SAHIB (Pb.) - 151211
NAAC Accredited Grade "B"