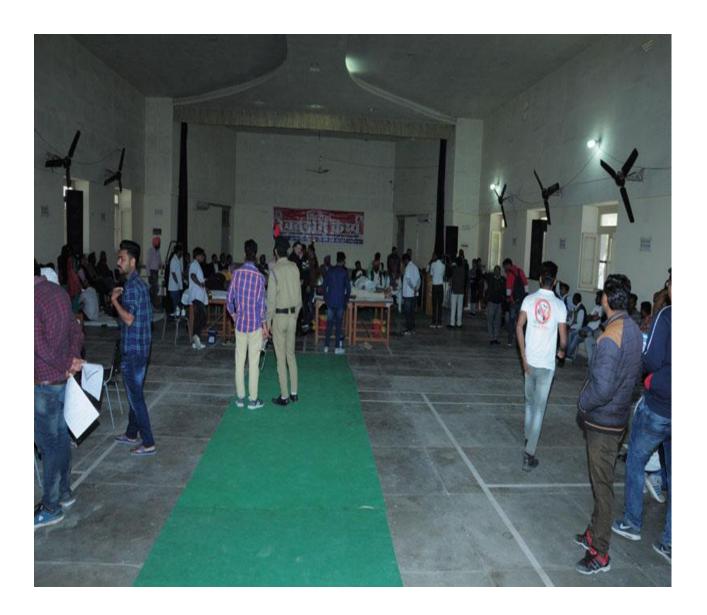

## ਨਸ਼ਿਆਂ ਖ਼ਿਲਾਫ਼ ਜਾਗਰੂਕ ਕੀਤਾ

ਨਸ਼ਿਆਂ ਖ਼ਿਲਾਫ਼ ਜਾਗਰੂਕ ਕਰਦੇ ਹੋਏ ਪੁਲੀਸ ਮੁਲਾਜ਼ਮ। ਫੋਟੋਂ ਸ਼ਾਂਤ

ਲੰਬੀ: ਗੁਰੂ ਨਾਨਕ ਕਾਲਜ ਮੰਡੀ ਕਿੱਲਿਆਂਵਾਲੀ ਵਿਚ ਪੰਜਾਬ ਸਰਕਾਰ ਵੱਲੋਂ
ਨਸ਼ਿਆਂ ਦੀ ਰੋਕਬਾਮ ਲਈ ਚਲਾਈ 'ਬਡੀ ਗਰੁੱਪ' ਮੁਹਿੰਮ ਤਹਿਤ ਕਾਲਜ ਦੇ
ਐੱਨਐੱਸਐੱਸ ਅਤੇ ਐੱਨਸੀਸੀ ਯੂਨਿਟ ਵੱਲੋਂ ਸਾਂਝੇ ਤੌਰ 'ਤੇ ਨਸ਼ਿਆਂ ਦੀ
ਦਰਵਰਤੋਂ ਅਤੇ ਟਰੈਫਿਕ ਨਿਯਮਾਂ ਸੰਬੰਧੀ ਲੈਕਚਰ ਕਰਵਾਇਆ ਗਿਆ। ਇਸ
ਵਿਚ ਟਰੈਫਿਕ ਨਿਯਮਾਂ ਅਤੇ ਨਸ਼ਿਆਂ ਦੀ ਰੋਕਥਾਮ ਲਈ ਏ.ਐਸ.ਆਈ.
ਗੁਰਾਦਿੱਤਾ ਸਿੰਘ, ਏ. ਐਸ.ਆਈ. ਕਾਸਿਮ ਅਲੀ, ਏ.ਐਸ.ਆਈ. ਗੁਰਜੰਟ ਸਿੰਘ
ਜਟਾਣਾ, ਹੈੱਡ ਕਾਸਟੇਬਲ ਨੈਬ ਸਿੰਘ ਨੂਰੀ ਉਚੇਚੇ ਤੌਰ 'ਤੇ ਵਿਦਿਆਰਥੀਆਂ ਨੂੰ
ਸੰਬੋਧਨ ਕਰਨ ਪੁੱਜੇ। ਉਨ੍ਹਾਂ ਵਿਦਿਆਰਥੀਆਂ ਨੂੰ ਨਸ਼ਿਆਂ ਦੇ ਬੁਰੇ ਪ੍ਰਭਾਵਾਂ ਬਾਰੇ
ਜਾਗਰੂਕ ਕੀਤਾ। ਇਸ ਮੌਕੇ ਬਡੀ ਨੌਡਲ ਅਫ਼ਸਰ ਗੁਰਮਿੰਦਰ ਜੀਤ ਕੌਰ ਨੇ
ਪੁਲੀਸ ਟੀਮ ਦਾ ਕਾਲਜ ਪੁੱਜਣ 'ਤੇ ਸਵਾਗਤ ਕੀਤਾ।

## नशों की रोकथाम एवं द्रैफिक नियमों संबंधी लेकर आयोजित

डबवाली एक्सप्रैस। गुरुनानक कॉलेज किलियांवाली में पंजाब सरकार की तरफ से नशों की रोकथांम के लिए चलाए गए बड़ी ग्रुप प्रोग्राम के तहत कॉलेज के एनएसएस और एनसीसी यूनिट की तरफ से संयुक्त रूप से नशे के बढ़ते प्रयोग व रोकथांम एवं ट्रैफिक नियमों की जानकारी संबंधी एक लेकर करवाया गया। जिसमें विशेष तौर पर विद्यार्थियों को संबंधित करने के लिए जिला श्री मुक्तसर साहिब हुए ऐडिक्शन एवं ट्रैफिक ऐजुकेशन टीम से एएसआई गुरिदल सिंह, कासिम अली, गुरजंट सिंह जटाणा एवं हैंड कॉस्टेबल नेब सिंह नूरी कॉलेज आए। इस मौके बड़ी नोडल ऑफिसर मेडम गुर्गमंदरजीत कौर ने उनका कॉलेज पहुंचने पर स्वागत किया और विद्यार्थियों को उनके व्यक्तिल के बारे में जानकारी दी। विद्यार्थियों को

हमारे पंजाब की जवानी को पुत्र की तरह खा रहे हैं। उन्होंने विद्यार्थियों को नशे के बुरे प्रभावों के बारे में बताते हुए उन्हें नशों से दूर रहने की अपील की। इसके अतिरिक्त उन्होंने ट्रैफिक नियमों की पृरी सचेतता से पालन करने की भी प्रेरणा दी। इस अवसर पर 20 पंजाब बटालियन बठिंडा से सूबेदार हरेगम मित्रा भी उपस्थित थे। अंत में कॉलेज प्रिस्पिल डॉ टाकुर, कॉलेज एनसीसी विंग के एएनओ प्रोफेसर प्रवीण कुमार, प्रोफेसर आशीध बाग्ला और बडी नोडल ऑफिसर ब एनएसएस प्रोग्रामिंग ऑफिसर मैडम गुर्सीदरजीत कौर ने सभी विद्यार्थियों को आजीवन नशामुक्त रहने, सड़क बाताबात नियमों का पालन करने, पर्यावरण सुरक्षा का विरोध ध्यान रखने व अपने माता-पिता का दिल से सम्मान करने की शपथ