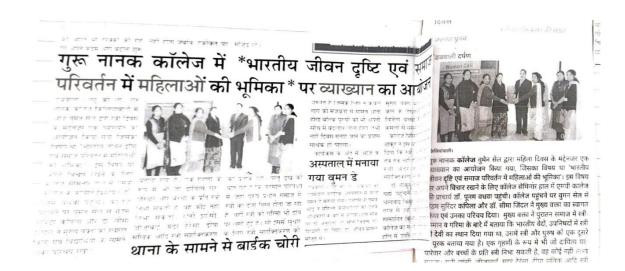

|
|     |                                                                                                                                                |
|     |                                                                                                                                                |
|     |                                                                                                                                                |
|     |                                                                                                                                                |



Postgraduate Multi Faculty Premier College

KILLIANWALI, DISTT. SRI MUKTSAR SAHIB (Pb.) - 151211

NAAC Accredited Grade "B"





KILLIANWALI, DISTT. SRI MUKTSAR SAHIB (Pb.) - 151211 NAAC Accredited Grade "B"

ognized by U.G.C. Under Section 2 (f) & 12 (B) & Permanently Affiliated to Paniab University Chandioa

सतीश बांसल ( गोगी ) मो. 93555-84080, 93575-84080

जीएस संगर 62845-31761, 72931-10001

डबवाली (लह की लौ)गुरु तेग करने की कोशिश की जा रही बहादुर जी के 400 वर्षीय है।

कप्रथला।

जिंदल ने वेबीनार का आरंभ शींच्र दूर करने की जरूरत है।

प्रकाशपर्व को समर्पित वेबीनारों उपाध्यक्ष गुरदयाल सिंह ने की श्रृंखला में आज गुरु नानक प्राचीन भारतीय ग्रंथों का हवाला कॉलेज किलियांवाली में देते हुए कहा कि जहां नारी की आंतरिक शिकायत निवारण कद होती है वही देवता बसते हैं. विमेन सेल द्वारा कालेज इसीलिए उन्हें इस घरेलू हिंसा प्रधानाचार्य डॉ. सुरिन्दर सिंह की मानसिक प्रताड़ना से बचाना टाकुर के कुशल दिशा - निर्देशन बहुत जरूरी है। कॉले