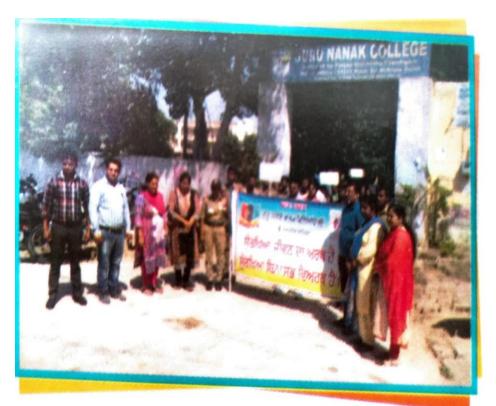

#### एनसीसी विंग ने जागरूकता रैली निकाली

🌀 डबवाली दर्पण न्यूज

**डब्बवाली। गुरू नानक कालेज** किलियांवाली **में** सोमवार को नये सत्र का आगाज कॉलेज गुरूद्वारा साहिब में श्री सुखमनी साहब के पाठ के साथ हुआ। कालेज प्रधानाचार्य डॉ. सुरिन्दर सिंह ठाकुर ने कहा कि हमारी शिक्षण संस्था की आरंभ से ही स्थापित परंपरा है कि हर नए सत्र की विधिवत शरूआत कालेज गुरूद्वारा साहिब में इसी तरह पाठ से की जाती है। उन्होंने विद्यार्थियों की जानकारी हेत् बताया कि कालेज की प्रत्येक कक्षा में दाखिला 8 जलाई से पंजाब युनिवर्सिटी द्वारा निर्धारित तिथि से शुरू हो गया है इसलिए विद्यार्थी शीघ्र ही अपना निर्णय लेकर कालेज दफ्तर से प्रास्पेक्टस लेकर अपना दाखिला फार्म भरें और लेट फीस से बर्चे। उन्होंने यह भी बताया कि कालेज में कक्षाएं 23 जलाई से शरू हो रही हैं। अधिक से अधिक संख्या में विद्यार्थी यहां प्रवेश लेकर उच्च शिक्षित एवं अनुभवी स्टाफ का लाभ लें एवं अपने भविष्य को उज्जवल बनाएं । उन्होंने विशेष तौर पर उल्लेख किया कि पिछले सत्र में भी कालेज का परिणाम शत प्रतिशत रहा तथा कालेज के तीन विद्यार्थियों (बी.कॉम द्वितीय में अंक्र चलाना व बीए प्रथम में पिंकी यादव व कुलदीप सिंह) ने युनिवर्सिटी मैरिट लिस्ट में भी स्थान हासिल कर कालेज का गौरव बढाया।

इसी के साथ कालेज के एनसीसी विंग द्वारा 20 पंजाब बटालियन एनसीसी बठिंडा के निर्देशानुसार राष्ट्रीय स्तर पर मेगा प्रदूषण जागरुकता अभियान के अन्तर्गत कैडेट्स की एक रैलली निकाली गई जिसमें विद्यार्थियों द्वारा बैनर, पोस्टर एवं स्लोगनस द्वारा वातावरण स्वच्छता एवं सुरक्षा के बारे में लोगों को जागरूक किया गया। इस रैली को कालेज से प्रिंसीपल डा. ठाकुर ने स्वाना किया एवं एएनओं लेफ्ट.(प्रो.)प्रवीण कुमार ने इसका नेतत्व किया।