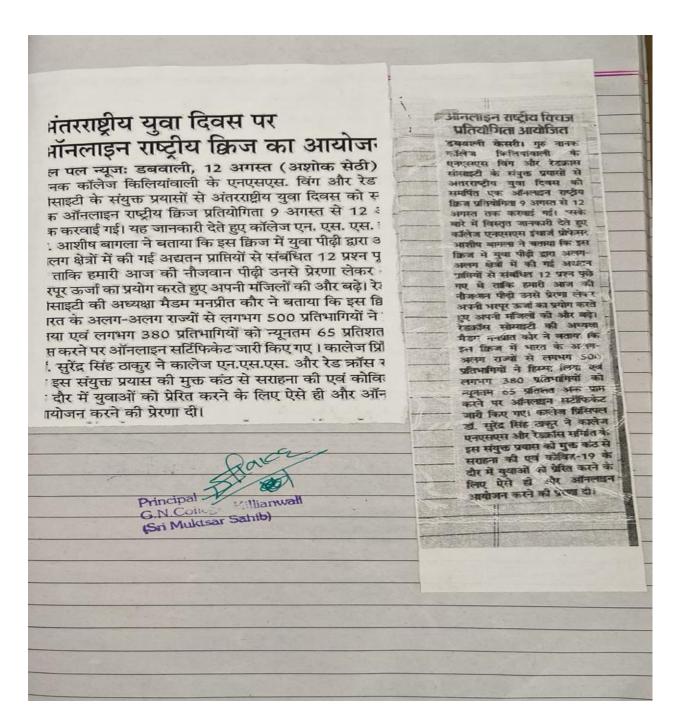

|
|                                                                                                                                                                                                                                                                                                                                                                 |



Postgraduate Multi Faculty Premier College

KILLIANWALI, DISTT. SRI MUKTSAR SAHIB (Pb.) - 151211
NAAC Accredited Grade "B"





Postgraduate Multi Faculty Premier College

KILLIANWALI, DISTT. SRI MUKTSAR SAHIB (Pb.) - 151211
NAAC Accredited Grade "B"

Recognized by U.G.C. Under Section 2 (f) & 12 (B) & Permanently Affiliated to Panjab University Chandigarh

### प्रकाश पर्व को समर्पित ऑनलाइन विचज प्रतियोगिता सम्पन्न

गिलोतरा) : गुरु नानक किलियांवाली के अर्थशास्त्र द्वारा कॉलेज प्रिंसिपल डॉ. स्रेंद्र सिंह ठाकर के दिशा-निर्देशन अनुसार जा के 400 व प्रतियोगिता 31 करवाई गई। जिसमें देश स्थानो से विद्यार्थियों. रिसर्च स्कॉलर आदि ने भाग लिया। इसमें अर्थशास्त्र पर आधारित 21 प्रश्न रखे गए थे जिनमें से कम से कम 70 प्रतिशत अंक प्राप्त करने वालों को ई -सर्टिफिकेट जारी किए जाने का नियम रखा गया था। इसके बारे में विस्तृत जानकारी देते हुए विभागाध्यक्षा मेडम = ऑनलाइन प्रतियोगिता में करीब प्रतिभागियों ने हिस्सा लिया प्रतिभागियां य