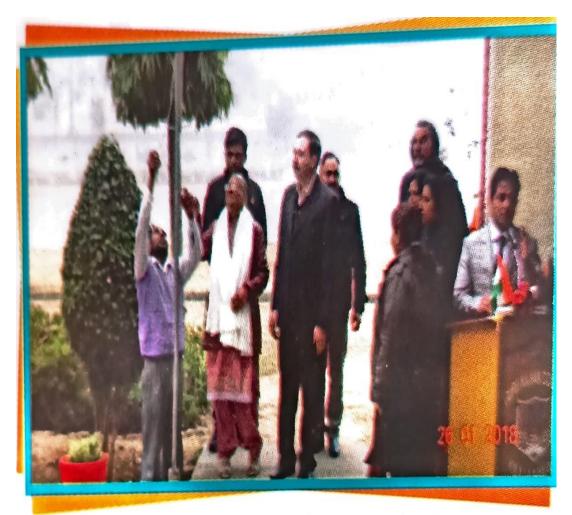

NCC Cadets on duty in Gurpurab

KILLIANWALI, DISTT. SRI MUKTSAR SAHIB (Pb.) - 151211
NAAC Accredited Grade "B"

Flag Hoisting on Republic Day

KILLIANWALI, DISTT. SRI MUKTSAR SAHIB (Pb.) - 151211

NAAC Accredited Grade "B"