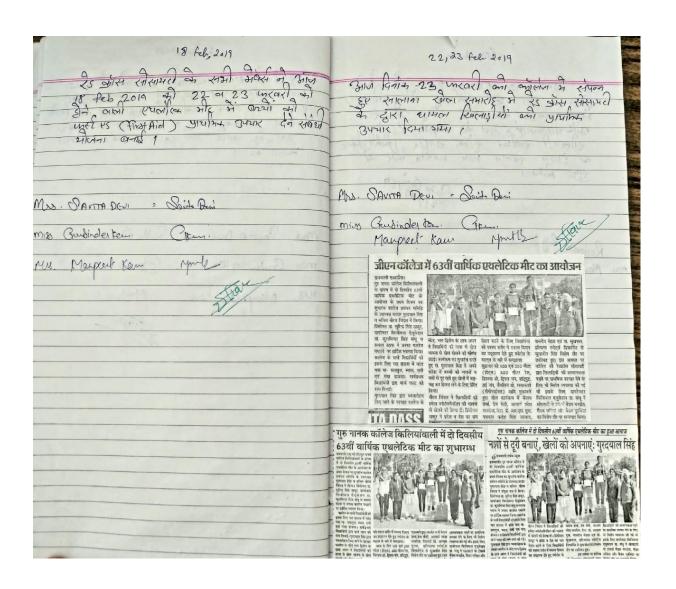

08-2-19 A interview healt is being held at BN from selection of the cralets for firm team comp to be held at Popul on 5 codels were selected from the interview further comp to be Redd at Rapan the further comp to be Redd at Rapan to 25-02-19. शिक्षा ऐसा हथियार, जिससे सारी दुनिया को बदला जा सकता है