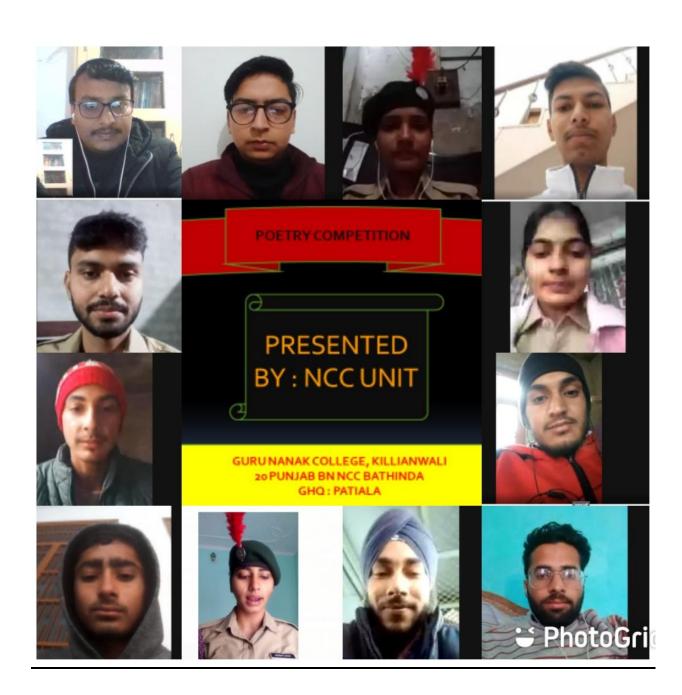

# GURU NANAK COLLEGE Postgraduate Multi Faculty Premier College KILLIANWALI, DISTT. SRI MUKTSAR SAHIB (Pb.) - 151211

NAAC Accredited Grade "B"

| COVID-19<br>Awareness                          | N.C.C  | Enlightening the people for           | 2019-<br>2020 | 19 | 1  |
|------------------------------------------------|--------|---------------------------------------|---------------|----|----|
| campaign                                       |        | the safety of all                     |               |    |    |
| Celebration of<br>International Day<br>of Yoga | N.C.C. | International<br>Yoga Day             | 2019-<br>2020 | 23 | 1  |
|                                                |        | Fit India<br>Movement                 |               |    | 2  |
| Fit India Movement                             | NCC    |                                       | 2020-21       | 40 |    |
|                                                |        | Independence<br>Day                   |               |    | 12 |
| Independence Day                               | NCC    |                                       | 2020-21       | 15 |    |
| Yuwaah Pride of                                |        | Yuwaah Pride of Punjab                |               |    | 1  |
| Punjab                                         | NCC    |                                       | 2020-21       | 50 |    |
| Awareness<br>Campaign to stop                  |        | Campaign to stop Stubble Burning      |               |    | 2  |
| Stubble Burning                                | NCC    | Burning                               | 2020-21       | 52 |    |
| National Cancer                                |        | Cancer<br>Awreness                    |               |    | 1  |
| Awreness Day                                   | NCC    |                                       | 2020-21       | 23 |    |
| Youth Club                                     |        | Youth Club<br>Activities              |               |    | 1  |
| Activities                                     | NCC    |                                       | 2020-21       | 4  |    |
|                                                |        | SwachhtaPakh<br>wada                  |               |    | 1  |
| SwachhtaPakhwada                               | NCC    |                                       | 2020-21       | 30 |    |
| Webinar on Poetry                              |        | Poem<br>Recitation as<br>per 20 PB BN |               |    | 1  |
| Recitation                                     | NCC    | NCC Bathinda                          | 2020-21       | 36 |    |