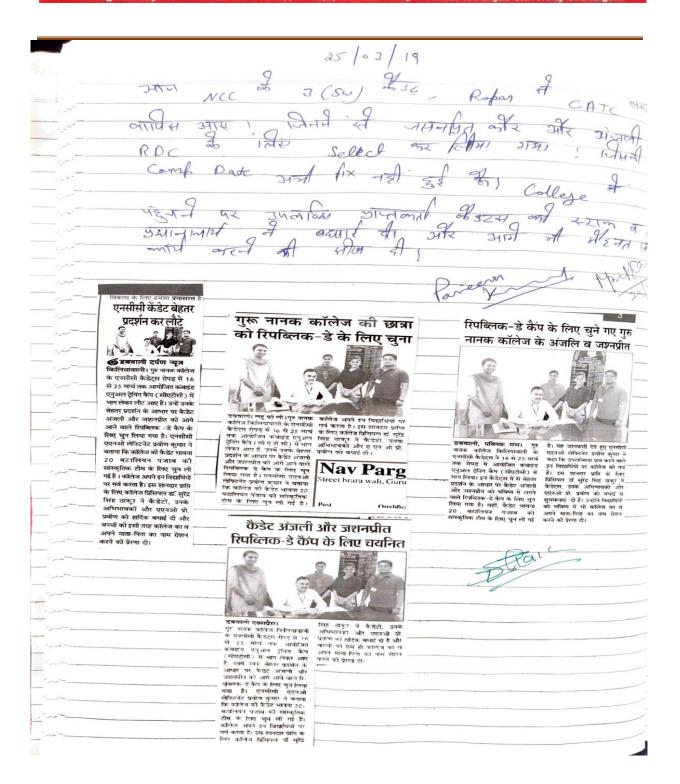

08-2-19 A interview healt is being held at BN from selection of the cralets for firm team comp to be held at Popul on 5 codels were selected from the interview further comp to be Redd at Rapan the further comp to be Redd at Rapan to 25-02-19. शिक्षा ऐसा हथियार, जिससे सारी दुनिया को बदला जा सकता है