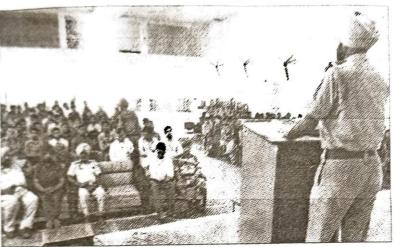

डबवाली। गुरू नानक कॉलेज परिसर में देश का 68वां गणतंत्र दिवस मौसम की विकट परिस्थितयों के बावजूद बड़े उत्साह के साथ मनाया गया। इस अवसर पर मुख्यातिथि व कॉलेज की प्रथम छात्रा श्रीमती पुष्पा जिंदल ने राष्ट्र ध्वज लहराया व प्रबंधक समिति के सचिव नीरज जिंदल के साथ एनसीसी कैडेटस द्वारा की गई परेड की सलामी ली। इसके उपरांत एनसीसी आफिसर प्रो. बलराज द्वारा कॉलेज के आडोटोरियम में इस दिवस की महानता व इतिहास बतातें एह सांस्कृतिक कार्यक्रम का आगाज किया। कॉलेज के विद्यार्थियों द्वारा देश भक्ति के भावों से ओत प्रोत कविताएं, भाषण, कोरियोग्राफी, भंगड़ा आदि रंगारंग कार्यक्रम प्रस्तुत किए। राजनीति विभागाध्यक्ष प्रो. अमित बहल ने संविधान की प्रस्तावना में दर्शाए भारतीय संविधान केमूल ढांचे पर रोशनी डालते हुए वर्ष के 365 दिन देश के प्रति सोच जगाए रखने का संदेश दिया। नीरज जिंदल ने विद्यार्थियों को अपनी कौम व गुरूजनों का हमेशा सम्मान व इनके प्रति सदैव समर्पित रहने का आह्वान किया। इसके उपरांत प्राचार्य डा. सुरेन्द्र सिंह ठाकुर ने युवा पीढ़ी को राष्ट्रीय पर्वो का महत्व समझाया। कार्यक्रम के अंत मं डा. ठाकुर ने प्रतिभागियां को स्मृति चिन्ह देकर सम्मानित किया।