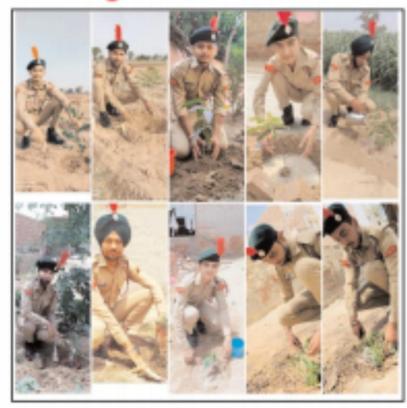

NAAC Accredited Grade "B"

Hoisting of Flag on Independence Day

March Past & Parade by NCC Cadets on 15 Aug.

KILLIANWALI, DISTT. SRI MUKTSAR SAHIB (Pb.) - 151211
NAAC Accredited Grade "B"

Tree Plantation by NCC Cadets