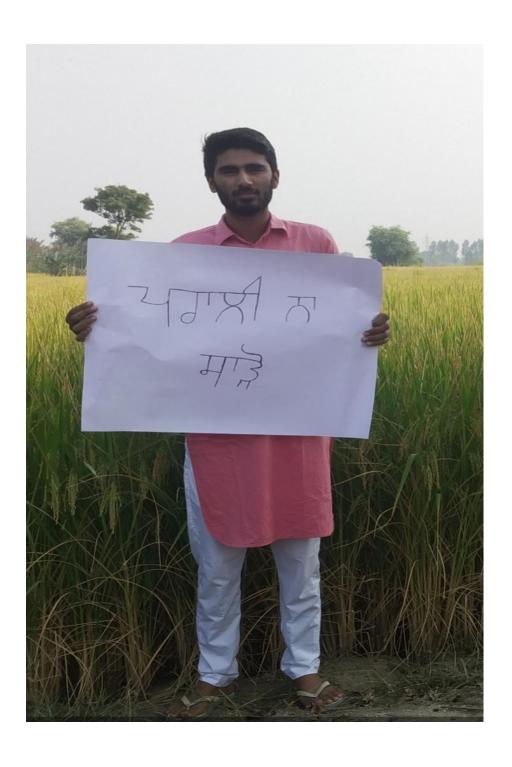

## ਨਸ਼ਿਆਂ ਖ਼ਿਲਾਫ਼ ਜਾਗਰੂਕ ਕੀਤਾ

ਨਸ਼ਿਆਂ ਖ਼ਿਲਾਫ਼ ਜਾਗਰੂਕ ਕਰਦੇ ਹੋਏ ਪੁਲੀਸ ਮੁਲਾਜ਼ਮ। ਫੋਟੋਂ ਸ਼ਾਂਤ

ਲੰਬੀ: ਗੁਰੂ ਨਾਨਕ ਕਾਲਜ ਮੰਡੀ ਕਿੱਲਿਆਂਵਾਲੀ ਵਿਚ ਪੰਜਾਬ ਸਰਕਾਰ ਵੱਲੋਂ
ਨਸ਼ਿਆਂ ਦੀ ਰੋਕਬਾਮ ਲਈ ਚਲਾਈ 'ਬਡੀ ਗਰੁੱਪ' ਮੁਹਿੰਮ ਤਹਿਤ ਕਾਲਜ ਦੇ
ਐੱਨਐੱਸਐੱਸ ਅਤੇ ਐੱਨਸੀਸੀ ਯੂਨਿਟ ਵੱਲੋਂ ਸਾਂਝੇ ਤੌਰ 'ਤੇ ਨਸ਼ਿਆਂ ਦੀ
ਦਰਵਰਤੋਂ ਅਤੇ ਟਰੈਫਿਕ ਨਿਯਮਾਂ ਸੰਬੰਧੀ ਲੈਕਚਰ ਕਰਵਾਇਆ ਗਿਆ। ਇਸ
ਵਿਚ ਟਰੈਫਿਕ ਨਿਯਮਾਂ ਅਤੇ ਨਸ਼ਿਆਂ ਦੀ ਰੋਕਥਾਮ ਲਈ ਏ.ਐਸ.ਆਈ.
ਗੁਰਾਦਿੱਤਾ ਸਿੰਘ, ਏ. ਐਸ.ਆਈ. ਕਾਸਿਮ ਅਲੀ, ਏ.ਐਸ.ਆਈ. ਗੁਰਜੰਟ ਸਿੰਘ
ਜਟਾਣਾ, ਹੈੱਡ ਕਾਸਟੇਬਲ ਨੈਬ ਸਿੰਘ ਨੂਰੀ ਉਚੇਚੇ ਤੌਰ 'ਤੇ ਵਿਦਿਆਰਥੀਆਂ ਨੂੰ
ਸੰਬੋਧਨ ਕਰਨ ਪੁੱਜੇ। ਉਨ੍ਹਾਂ ਵਿਦਿਆਰਥੀਆਂ ਨੂੰ ਨਸ਼ਿਆਂ ਦੇ ਬੁਰੇ ਪ੍ਰਭਾਵਾਂ ਬਾਰੇ
ਜਾਗਰੂਕ ਕੀਤਾ। ਇਸ ਮੌਕੇ ਬਡੀ ਨੌਡਲ ਅਫ਼ਸਰ ਗੁਰਮਿੰਦਰ ਜੀਤ ਕੌਰ ਨੇ
ਪੁਲੀਸ ਟੀਮ ਦਾ ਕਾਲਜ ਪੁੱਜਣ 'ਤੇ ਸਵਾਗਤ ਕੀਤਾ।