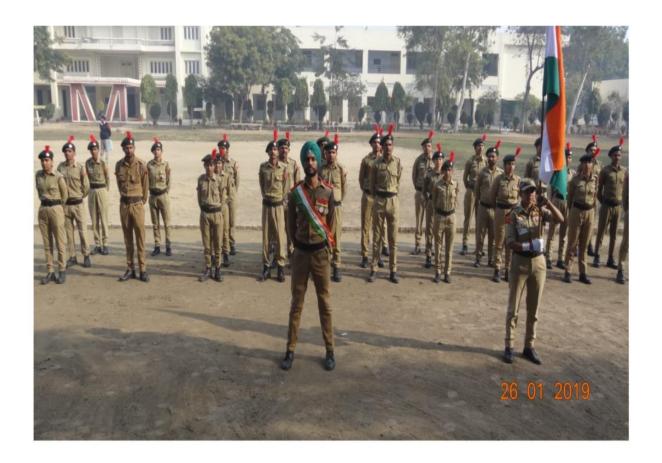

## गुरु नानक कॉलेज में रही गणतंत्र दिवस की धूम

एर जनक कोनंत किरीलयांकाली वर्णात बहु भूमधाम से मनई

बधाई दी एउमी भी के है। क्षात्र ओ लोकिन्येर पो प्रश्नोण कमार क रिशा-निरंशन में प्रेड सलामी दी। कालेज को साम्बतिक कमरी के तत्वाधान में दलधीत में अंत्योत एक साम्बनिक कार्यक्रम पान्त किया गया निससे विकाधियों हार कविनाए तीन काक कीम के लताना का उपास विया गया एवं उन्हें ब्रह्मानीन श्रीका की गड़। एकर वा नेक्किन व

स्मार को लाइका में करने के रूप हिन में लहांक यो में अज़ीन का व निकालका गर्याद भवन का लड़को में गरीन मिर को मध्येष आंद्रेषण का गाँड और आंद्रा ज । नपोत कीर व भावना न विध्या करनेत्र प्रियन्त है महि पह क्रमा न जाए हा अविधान का रखान करने हार विद्यालियां की भौगतीय गणतात्र के बार में बतात हर इस दिन मीवधान के लाए होने का महत्व समझ्या। अपने सभावत क्ष प्रवाण कमार ने केड्रो हाग भ उनांत कीम क प्रांत सकागत्मक

कीर में द्या पाल्यान की। पो पिया विकास व व्यक्ति प्रतिकारियाँ व 407 - NORTH ET TH 177 TH 40 आस के कार्यक्रम व प्रीतामिती 💆 को प्रस्कृत किया एकः उत्तर्भस के सेंद्र में कोल्यान जिल्लान की तकः म मन्द्रमानिय व विकाय -सम्मानित किया गया एवं मानी को लाई बार गा। मन मधाल-पंजनी प्रवक्ता में जारव -बादुकी निभागाहम पानन अवस्य पर कोल क का मारा स्टाप्त और \_