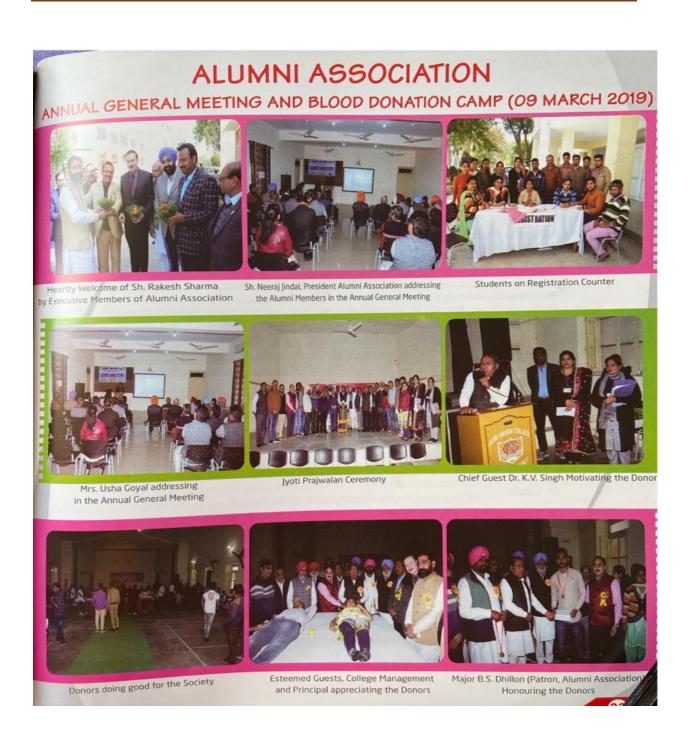

Alumni<br>Association | 2020-21                    | -                                  | 4                                    |
| Online Motivational Lecture by Sh. SanjeevShaadJi on "ZindagiZindabad" | Alumni<br>Association                                  | Alumni<br>Association | 2020-21                    | 30                                 | 13                                   |
| Tree Plantation in College Premises                                    | Alumni<br>Association                                  | Alumni<br>Association | 2020-21                    | -                                  | 3                                    |



# GURU NANAK COLLEGE Postgraduate Multi Faculty Premier College KILLIANWALI, DISTT. SRI MUKTSAR SAHIB (Pb.) - 151211

NAAC Accredited Grade "B"





Postgraduate Multi Faculty Premier College

KILLIANWALI, DISTT. SRI MUKTSAR SAHIB (Pb.) - 151211
NAAC Accredited Grade "B"

Recognized by U.G.C. Under Section 2 (f) & 12 (B) & Permanently Affiliated to Panjab University Chandigarh



Blood Donation Camp on the eve of Gurpurab by Alumni Association in Collaboration with Red Cross Society on 12-11-2019

## (01-10-2019)

## 'शाम-ए-गजल' में खूब सजी गजलों की महफिल

डबवाली, (फतेह सिंह आजाद): गुरु नानक कॉलेज किलियांवाली में एलुमनी एसोसिएशन द्वारा 'शाम-ए-गजल' समारोह का भव्य आयोजन किया गया। इस कार्यक्रम में -प्रसिद्ध गजल गायक, इंटरनेशनल परफॉमर डा. सुधीर जोशी ने गजलें सुनाकर खूब बाहवाही बटोरी। समारोह में मुख्य

बटारी समार्थ ने पुल अतिथ के तौर पर शहर के प्रमुख नेत्र रोग विशेषज्ञ डा. मदन लाल बागला एवं विशिष्ट अतिथि के तौर पर पीजी बैंक बठिंडा से क्