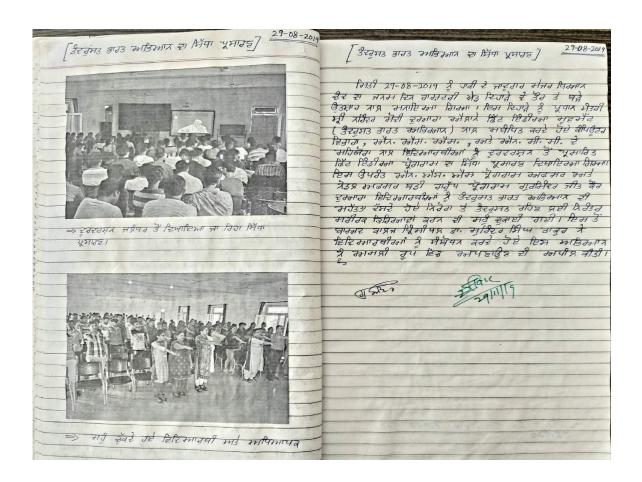

डबवाली। गुरू नानक कॉलेज परिसर में देश का 68वां गणतंत्र दिवस मौसम की विकट परिस्थितयों के बावजूद बड़े उत्साह के साथ मनाया गया। इस अवसर पर मुख्यातिथि व कॉलेज की प्रथम छात्रा श्रीमती पुष्पा जिंदल ने राष्ट्र ध्वज लहराया व प्रबंधक समिति के सचिव नीरज जिंदल के साथ एनसीसी कैडेटस द्वारा की गई परेड की सलामी ली। इसके उपरांत एनसीसी आफिसर प्रो. बलराज द्वारा कॉलेज के आडोटोरियम में इस दिवस की महानता व इतिहास बतातें एह सांस्कृतिक कार्यक्रम का आगाज किया। कॉलेज के विद्यार्थियों द्वारा देश भक्ति के भावों से ओत प्रोत कविताएं, भाषण, कोरियोग्राफी, भंगड़ा आदि रंगारंग कार्यक्रम प्रस्तुत किए। राजनीति विभागाध्यक्ष प्रो. अमित बहल ने संविधान की प्रस्तावना में दर्शाए भारतीय संविधान केमूल ढांचे पर रोशनी डालते हुए वर्ष के 365 दिन देश के प्रति सोच जगाए रखने का संदेश दिया। नीरज जिंदल ने विद्यार्थियों को अपनी कौम व गुरूजनों का हमेशा सम्मान व इनके प्रति सदैव समर्पित रहने का आह्वान किया। इसके उपरांत प्राचार्य डा. सुरेन्द्र सिंह ठाकुर ने युवा पीढ़ी को राष्ट्रीय पर्वो का महत्व समझाया। कार्यक्रम के अंत मं डा. ठाकुर ने प्रतिभागियां को स्मृति चिन्ह देकर सम्मानित किया।