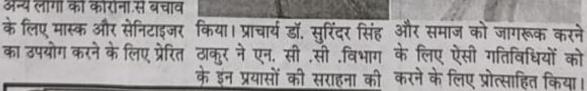

# गुलनानक कालज सिकिया पिधारापण

डबवाली दर्पण। गुरु नानक कॉलेज किलियांवाली में एनसीसी विंग द्वारा पौधारोपण कार्यक्रम आयोजित किया गया। एनसीसी का कार्यभार देख रहे डा. कुलविंदर सिंह संधू ने बताया कि इस अवसर पर कॉलेज प्रिंसिपल और एनसीसी कैडेटों ने कॉलेज प्रांगण में अलग-अलग किस्म के पौधों का रोपण किया। इस अवसर पर कालेज प्रधानाचार्य डा. सुरेंद्र सिंह ठक्टुर ने आज बढ़ रही वातावरण की समस्या को हल करने के लिए अधिक से अधिक वृक्षारोपण करने और ताउम्र उसका ध्यान रखने की

जीएन कॉलेज के एनसीसी विंग ने किया पौधारोपण

डबवाली (लहू की ली) वीरवार को गुरुनानक कॉलेज किलियांवाली में एनसीसी विंग द्वारा पौधारोपण कार्यक्रम आयोजित किया गया। एनसीसी का कार्यभार देख रहे डॉ. कुलविंदर सिंह संधू ने यह बताया कि इस अवसर पर कॉलेज प्रिंसिपल और एनसीसी कंडेटों ने कॉलेज प्रांगण में अलग अलग किस्म के पौधों का ग्रेपण किया। इस अवसर पर कालेज "धानाचार्य डॉ. सुरेंद्र सिंह टाकुर ने

आज बढ़ रहा वातावरण की समस्या को हल करने के लिए अधिक से अधिक वृक्षारोपण करने और ताउम्र उसका ध्यान रखने की विद्यार्थियों को सीख दी।

Postgraduate Multi Faculty Premier College

KILLIANWALI, DISTT. SRI MUKTSAR SAHIB (Pb.) - 151211
NAAC Accredited Grade "B"