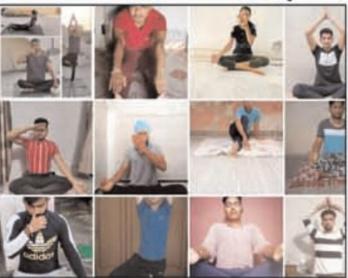

21-6-19

| 5th International Yoga Day                                                                                                        |
|-----------------------------------------------------------------------------------------------------------------------------------|
| Taday we celebrated 5th International Jaga Day<br>in our College, ground, 43 (ordels and<br>Some other person participled in this |
| Slogen worthy combition on yoga on the same place our Two Cadels Angeli and Deepak Soni were the best slogen worster              |
| in the decision of commetite. On their Ocasion                                                                                    |
| Principal On Swender Singh Thakus were the<br>chief Guest and Mr. Magjeet Soni was the<br>Yoga Expert.                            |
| Panery                                                                                                                            |

NAAC Accredited Grade "B"

NAAC Accredited Grade "B"

|                  | 21-6-19                                                                                                                     |
|------------------|-----------------------------------------------------------------------------------------------------------------------------|
| , 10-1<br>       | 5th International Yoga Day                                                                                                  |
|                  | Taday we celebrated 5th International Joga Do. in our College, fround, 43 (ordely and Some other ferson particepted in this |
|                  | in our College , ground, 43 Cordely and                                                                                     |
|                  | Some other ferson particepted in this                                                                                       |
|                  | e we not                                                                                                                    |
|                  | After this cuent we argamised                                                                                               |
| yai-             | Slagen wanting compition on yoga on to                                                                                      |
| المارة<br>المارة | Slogen wouthy compition on yoga on to<br>same place. Our Two Cadels Angelia                                                 |
| yais-            | been som were the per stogen writing                                                                                        |
| in-              | in the decision of commetite.                                                                                               |
| -<br>pris-       | On their Ocasim                                                                                                             |
| ipis-            | Principal Or Swender Singh Trakus were the                                                                                  |
|                  | thief mest and Mr. Margeet Soni was to                                                                                      |
| w                | Principal Or Swender Singh Thakus were the<br>Chief Guest and Man. Maggeet Soni was the<br>Yoga Expert.                     |