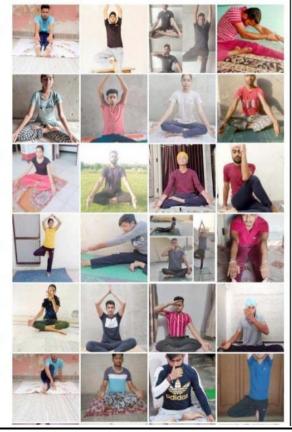

21-6-19

| 5th International Yoga Day                                                                                                        |
|-----------------------------------------------------------------------------------------------------------------------------------|
| Taday we celebrated 5th International Jaga Day<br>in our College, ground, 43 (ordels and<br>Some other person participled in this |
| Slogen worthy combition on yoga on the same place our Two Cadels Angeli and Deepak Soni were the best slogen worster              |
| in the decision of commetite. On their Ocasion                                                                                    |
| Principal On Swender Singh Thakus were the<br>chief Guest and Mr. Magjeet Soni was the<br>Yoga Expert.                            |
| Panery                                                                                                                            |

NAAC Accredited Grade "B"

NAAC Accredited Grade "B"

|                  | 21-6-19                                                                                                                     |
|------------------|-----------------------------------------------------------------------------------------------------------------------------|
| , 10-1<br>       | 5th International Yoga Day                                                                                                  |
|                  | Taday we celebrated 5th International Joga Do. in our College, fround, 43 (ordely and Some other ferson particepted in this |
|                  | in our College , ground, 43 Cordely and                                                                                     |
|                  | Some other ferson particepted in this                                                                                       |
|                  | e we not                                                                                                                    |
|                  | After this cuent we argamised                                                                                               |
| yai-             | Slagen wanting compition on yoga on to                                                                                      |
| المارة<br>المارة | Slogen wouthy compition on yoga on to<br>same place. Our Two Cadels Angelia                                                 |
| yais-            | been som were the per stogen writing                                                                                        |
| in-              | in the decision of commetite.                                                                                               |
| -<br>pris-       | On their Ocasim                                                                                                             |
| ipis-            | Principal Or Swender Singh Trakus were the                                                                                  |
|                  | thief mest and Mr. Margeet Soni was to                                                                                      |
| w                | Principal Or Swender Singh Thakus were the<br>Chief Guest and Man. Maggeet Soni was the<br>Yoga Expert.                     |