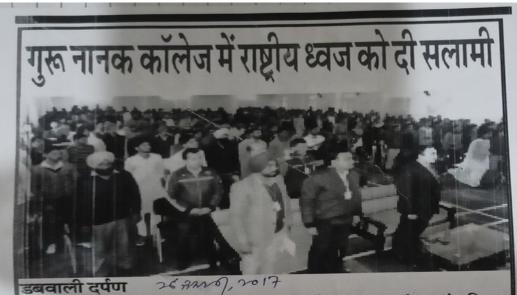

डबवाली। गुरू नानक कॉलेज परिसर में देश का 68वां गणतंत्र दिवस मौसम की विकट परिस्थितयों के बावजूद बड़े उत्साह के साथ मनाया गया। इस अवसर पर मुख्यातिथि व कॉलेज की प्रथम छात्रा श्रीमती पुष्पा जिंदल ने राष्ट्र ध्वज लहराया व प्रबंधक समिति के सचिव नीरज जिंदल के साथ एनसीसी कैडेटस द्वारा की गई परेड की सलामी ली। इसके उपरांत एनसीसी आफिसर प्रो. बलराज द्वारा कॉलेज के आडोटोरियम में इस दिवस की महानता व इतिहास बतातें एह सांस्कृतिक कार्यक्रम का आगाज किया। कॉलेज के विद्यार्थियों द्वारा देश भक्ति के भावों से ओत प्रोत कविताएं, भाषण, कोरियोग्राफी, भंगड़ा आदि रंगारंग कार्यक्रम प्रस्तुत किए। राजनीति विभागाध्यक्ष प्रो. अमित बहल ने संविधान की प्रस्तावना में दर्शाए भारतीय संविधान केमूल ढांचे पर रोशनी डालते हुए वर्ष के 365 दिन देश के प्रति सोच जगाए रखने का संदेश दिया। नीरज जिंदल ने विद्यार्थियों को अपनी कौम व गुरूजनों का हमेशा सम्मान व इनके प्रति सदैव समर्पित रहने का आह्वान किया। इसके उपरांत प्राचार्य डा. सुरेन्द्र सिंह ठाकुर ने युवा पीढ़ी को राष्ट्रीय पर्वो का महत्व समझाया। कार्यक्रम के अंत मं डा. ठाकुर ने प्रतिभागियां को स्मृति चिन्ह देकर सम्मानित किया।