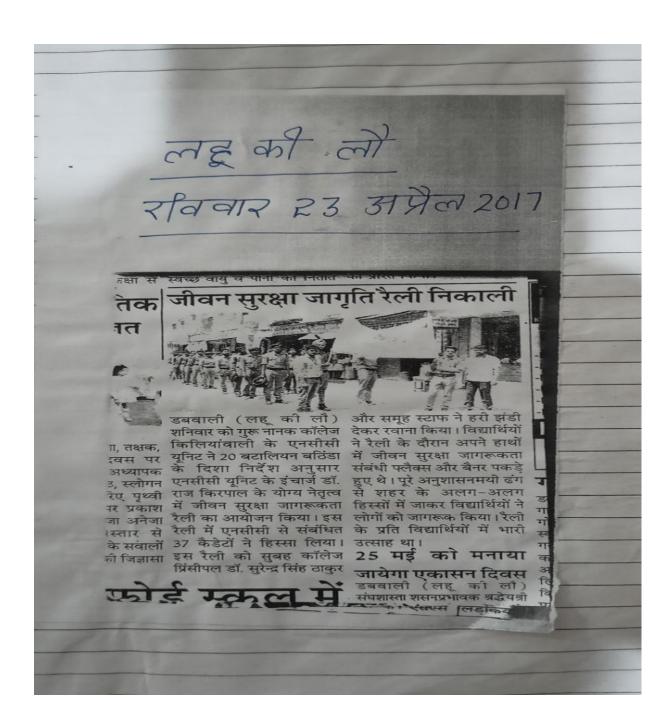

#### एनसीसी विंग ने जागरूकता रैली निकाली

🌀 डबवाली दर्पण न्यूज

**डब्बवाली। गुरू नानक कालेज** किलियांवाली **में** सोमवार को नये सत्र का आगाज कॉलेज गुरूद्वारा साहिब में श्री सुखमनी साहब के पाठ के साथ हुआ। कालेज प्रधानाचार्य डॉ. सुरिन्दर सिंह ठाकुर ने कहा कि हमारी शिक्षण संस्था की आरंभ से ही स्थापित परंपरा है कि हर नए सत्र की विधिवत शरूआत कालेज गुरूद्वारा साहिब में इसी तरह पाठ से की जाती है। उन्होंने विद्यार्थियों की जानकारी हेत् बताया कि कालेज की प्रत्येक कक्षा में दाखिला 8 जलाई से पंजाब युनिवर्सिटी द्वारा निर्धारित तिथि से शुरू हो गया है इसलिए विद्यार्थी शीघ्र ही अपना निर्णय लेकर कालेज दफ्तर से प्रास्पेक्टस लेकर अपना दाखिला फार्म भरें और लेट फीस से बर्चे। उन्होंने यह भी बताया कि कालेज में कक्षाएं 23 जलाई से शरू हो रही हैं। अधिक से अधिक संख्या में विद्यार्थी यहां प्रवेश लेकर उच्च शिक्षित एवं अनुभवी स्टाफ का लाभ लें एवं अपने भविष्य को उज्जवल बनाएं । उन्होंने विशेष तौर पर उल्लेख किया कि पिछले सत्र में भी कालेज का परिणाम शत प्रतिशत रहा तथा कालेज के तीन विद्यार्थियों (बी.कॉम द्वितीय में अंक्र चलाना व बीए प्रथम में पिंकी यादव व कुलदीप सिंह) ने युनिवर्सिटी मैरिट लिस्ट में भी स्थान हासिल कर कालेज का गौरव बढाया।

इसी के साथ कालेज के एनसीसी विंग द्वारा 20 पंजाब बटालियन एनसीसी बठिंडा के निर्देशानुसार राष्ट्रीय स्तर पर मेगा प्रदूषण जागरुकता अभियान के अन्तर्गत कैडेट्स की एक रैलली निकाली गई जिसमें विद्यार्थियों द्वारा बैनर, पोस्टर एवं स्लोगनस द्वारा वातावरण स्वच्छता एवं सुरक्षा के बारे में लोगों को जागरूक किया गया। इस रैली को कालेज से प्रिंसीपल डा. ठाकुर ने स्वाना किया एवं एएनओं लेफ्ट.(प्रो.)प्रवीण कुमार ने इसका नेतत्व किया।