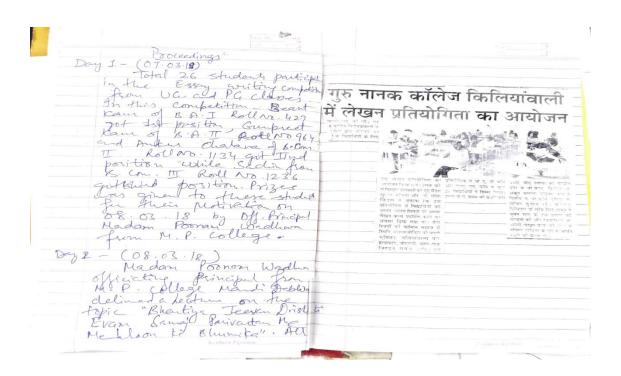

## निबंध लेखन प्रतियागिता आयाजित

प्रसन्तर्भार मन मानक कामित किलियांकाली में आद कॉलंब क शतकीर शास्त्र और इंडिस्ट्रेस कियान हुए। एनसाम्। क्रिकार्थकी व केल् बॉलकंबाला क्ष्म फरना क शासकती कर या दिखान लेखन Alexagest Mixigas manif महं जिसमें हरमांमां के विशेषक बक्का के 25 के डेटों ने हिल्ला first: The many of Antoning कोटो हुए। हुन्हें श्रीतका खबरे गर CONTRACTOR OF STREET को शहाक्ता क्षक्रका संबंध को ११७० वर्षे श्रद्धा संभन्न आधित करने के रहार को देशकांकर्ता को बरेश हरवा गया था उनके अनुसार करिते व को शतकारिह mes at har singer a MENT AL MISSE M. SOL विद्यार्थका ने बार का शहरकाल देश हुए ? इंडरेड की क्षेत्र ६ छोड़े

su nem a sieum facile a more ha danish इरक्ज़ी दुक्ति क कर दे कराय कि कार किसी क्र घटका वं भारतात स्थानका कराम प्र AL ALL AL MAIN COMMISSION

महात्मा गांधी को कि श्रद्धा समन आं

हो का बद्धा करना हो भगत में विकास ब्रह्मात के अंत को शुरुक्त बकी : विकेष का महाराजी क्षेत्रकार्यक प्रकृति के शहे की स्थान का अब्द की सूर्व कर्ष ३०१३

मह महन्द्र का कि यह बिदिश इतिहास को सबसे समेत्रक घटक की । राजनीति सहस्य विश्वार के अध्यक्ष वर्षे. अभित बहरू व दिवादियों की यह जानकारी है कि कालका कांधी बोसकी सदी के महान्यन रेखको में क्यों हो से क्लिको चाद में मुख्यको को प्रत्येक कर्ष ३ अक्टूबर का दिन विश्व airin at: Trin 1845 & At का बनात है। कांत्रेज जिल्लिक हो मुर्गेद सेतह क्राम्य ने स्क्रीकार नामना गर्थ के स्वतंत्रत संग्रम में वेश्यन क कार में हेक्स दिन्हों को कालकारों हो इब अंशिपाबास बाग परस्था। को बाबन प्राप्त के उन्ने बन्धि द्विका के इंडिड्स में इस निदर्शक प्राप्त क्लाफ । क्लॉने व्याप क्रीर र यह कहा कि वो कीव अपने हिलान और संतेलें की प्रकारत को भूत जर्म र उनका मुख्यान्त किटिश प्रधान-मा द्रांबद माँ सक्ते में बढ़ कर है।

जानवर कान

भाग के स्थाप के के स्थाप के से कार्य करने साथ करने के अपने के पहले के पहले के पहले के पहले के पहले के पहले के े हुआई मंगले हुए कर हो तीन है भरकर पूर्व करें देश कर नही हुए। हेक्सा को के क्याकु कु था, करू के इस व्यक्त को लग्न दिए। तमे हो तो हार हो कर हो करते हैं