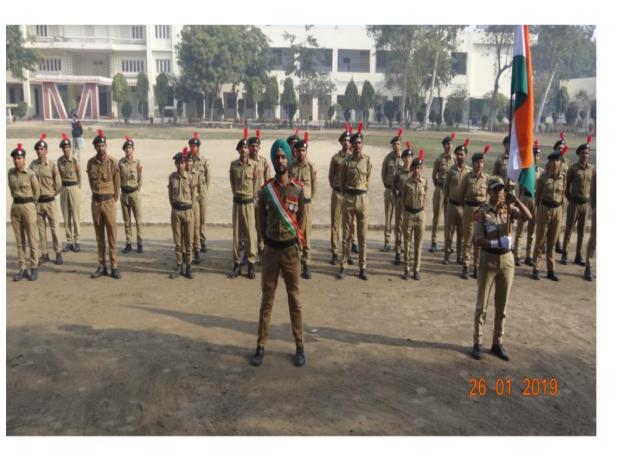

#### गुरु नानक कॉलेज के प्रांगण में 70वां गणतंत्र दिवस मनाया

ड्यवाली एक्सप्रेंसआज सुपह सार्च और गहन धुंध को मत देते हुए जम हिंद और जप भारत के उड़ाजों से देश भिक्र के मने अग्रेत खतावरण में गुर नानक कालिज के प्राण में मणतंत्र दिख्स मन्ध्र्या गया। इस अवसर पर राष्ट्रीय ध्वाज लहराने को रस्म निभाने के त्वाद्य औ नीरज जिस्ल विशेष तौर पर उपस्थित हुए। कॉलिज के एक्सीसी एएनऔं में, प्रवीण कुमार के नेतृत्व में कालिज के एनसीसी केटेटों ने परेट निकालकर राष्ट्रीय ध्वा में स्वतायी दी। तत्यश्चात प्री. प्रवीण ने आज के दिन का इतिहास और महत्व बचाते हुये इस राष्ट्रीय पर्यं को पूर्ण अद्धानाम से मनाने का संदेश दिया। इस अवसर पर कालेज विद्याभियों ने अपनी देशभिक परिपूर्ण रक्नार्य प्रस्तुत की। नांस्कृतिक कार्यक्रम के पक्षात दिए अपने संदेश में सचिव की जिदल ने विद्याभियों के कोश, जन्मे व एन.सी.सी. कै.डेट्स की सलामी परेड की तारीक करते हुए इन्हें 70 वें गणतंत्र दिवस की अधाईयां दी एवं अपनी कर्जा का सकारात्मक प्रयोग देश-कित में करने का अद्धान किया। इस अवसर पर अपनी विद्यासों हुल जूव फैन्टरोकल विजेता की ए तृतीय वर्ष के विद्यार्थी गुलसन ने, नंशा ने अपनी कर्ववडा, पर्यामन्दर ने भगत सिंह पर प्रस्तुत गीत व विशाल एवं सांधर्मा । अपन्ये भगाडा एयं सांधर्मा । अपन्ये भगाडा एयं सांधर्मा । अपन्ये भगाडा एयं सांधर्मा में एक सांध्र्य बटोरीं। बालंज प्रिसीयल छ. स्टिन्ट सिंह छक्कुत ने रहिंच पखें को देश पड़्डों के कुक्कांन्यों से जेंड़ते हुए भारतीय संकिधान के प्रति वचनसद्ध व उत्तरदायों रहने की बात दोहराइं। उन्तेने 15 अगस्त व 26 जनक्ये के राष्ट्रिय दिससों का अन्तर समझ्यते हुए इस कार्यक्रम का अन्तर समझ्यते हुए इस कार्यक्रम का अस्तर आयोजन करने के लिए ए एन को प्री. प्रचीय प एन सी सी कैडेट विशाल को लड़कों में बेहतरीय केडेट र अव्यय सम्बद्धा को लड़कों में बेहतरीय केडेट थ स्प्रीहित सपदेवा को ओजरजाल हिल में बेहतरीय केडेट प्रशिवत किया गया। इस फवन अन्वसर पर छ. सुरश जिन्दल भी विशेष तीर पर उर्जरस्त मे। कार्यक्रम मा अन्य सभी को सिखई विराज से हुआ

## गुरूनानक कॉलेज में मनाया गणतंत्र दिवस-

इक्काब स सन्तर को स्टार दिखा।
इक्का या कालेन विद्यार्थियों ने अपनी देशभक्ति परिपूर्ण
इक्का प्रस्तुत के कार्यक्रम के प्रशान शिए अपने सदेश में
जीवन की विकार ने रिव्हार्थियों के नोधन जबने व एउ.सी.सी. कैन्द्रेट्स की
जानों पाद के नार्यक बनने कुए उन्हें 70 में गणनोंन रिव्हा की विद्यार्थियों दे उन अपने कार्यक्रम के वार्यार्थ्यों
दे उन अपने कार्यों का सकारण्यक प्रयोग देश-दित में करने का आख़ान
किन हम अन्यस्य प्रभारति सिवाड़ी द्वारा यूथ फर्टियल किनता थी। ए
न्दिन को के विद्यार्थि एक्कान ने, राजन ने अपनी करिया, गर्यों नर्यक्षम, परिनदित में पान
किन का प्रस्तुत नेत व विज्ञान एवं उद्योग्यों ने अपनी भागांच्या प्रस्तुति में

खूब जादिक्य बदोर्थे। कालेज प्रिंसीपल डा. सुरिन्द सिंह उपकर ने 2एप्रेंय पूर्वों को देश भकों की कुर्बोनियों से जोड़ते हुए भारतीय सिंबणान के प्रति बचनबद्ध व उत्तरदायों रहने की बात दोहराई। उन्होंने 15 अगस्त व 26 जनबरी के एष्ट्रीय दिवसों का अन्तर समझाते हुए इस कार्यक्रम का सफल आयोजन करने के लिए ए एन ओ प्रो. प्रवीण व एन सी सी कैडेटों को बचाई दी।