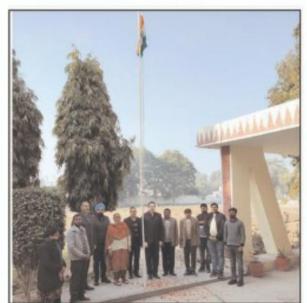

डबवाली। गुरू नानक कॉलेज परिसर में देश का 68वां गणतंत्र दिवस मौसम की विकट परिस्थितयों के बावजूद बड़े उत्साह के साथ मनाया गया। इस अवसर पर मुख्यातिथि व कॉलेज की प्रथम छात्रा श्रीमती पुष्पा जिंदल ने राष्ट्र ध्वज लहराया व प्रबंधक समिति के सचिव नीरज जिंदल के साथ एनसीसी कैडेटस द्वारा की गई परेड की सलामी ली। इसके उपरांत एनसीसी आफिसर प्रो. बलराज द्वारा कॉलेज के आडोटोरियम में इस दिवस की महानता व इतिहास बतातें एह सांस्कृतिक कार्यक्रम का आगाज किया। कॉलेज के विद्यार्थियों द्वारा देश भक्ति के भावों से ओत प्रोत कविताएं, भाषण, कोरियोग्राफी, भंगड़ा आदि रंगारंग कार्यक्रम प्रस्तुत किए। राजनीति विभागाध्यक्ष प्रो. अमित बहल ने संविधान की प्रस्तावना में दर्शाए भारतीय संविधान केमूल ढांचे पर रोशनी डालते हुए वर्ष के 365 दिन देश के प्रति सोच जगाए रखने का संदेश दिया। नीरज जिंदल ने विद्यार्थियों को अपनी कौम व गुरूजनों का हमेशा सम्मान व इनके प्रति सदैव समर्पित रहने का आह्वान किया। इसके उपरांत प्राचार्य डा. सुरेन्द्र सिंह ठाकुर ने युवा पीढ़ी को राष्ट्रीय पर्वो का महत्व समझाया। कार्यक्रम के अंत मं डा. ठाकुर ने प्रतिभागियां को स्मृति चिन्ह देकर सम्मानित किया।