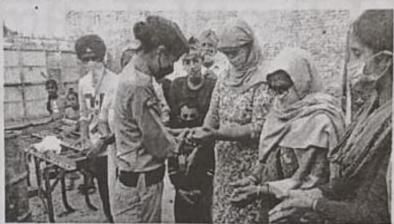

## ਨਸ਼ਿਆਂ ਖ਼ਿਲਾਫ਼ ਜਾਗਰੂਕ ਕੀਤਾ

ਨਸ਼ਿਆਂ ਖ਼ਿਲਾਫ਼ ਜਾਗਰੂਕ ਕਰਦੇ ਹੋਏ ਪੁਲੀਸ ਮੁਲਾਜ਼ਮ। ਫੋਟੋਂ ਸ਼ਾਂਤ

ਲੰਬੀ: ਗੁਰੂ ਨਾਨਕ ਕਾਲਜ ਮੰਡੀ ਕਿੱਲਿਆਂਵਾਲੀ ਵਿਚ ਪੰਜਾਬ ਸਰਕਾਰ ਵੱਲੋਂ
ਨਸ਼ਿਆਂ ਦੀ ਰੋਕਬਾਮ ਲਈ ਚਲਾਈ 'ਬਡੀ ਗਰੁੱਪ' ਮੁਹਿੰਮ ਤਹਿਤ ਕਾਲਜ ਦੇ
ਐੱਨਐੱਸਐੱਸ ਅਤੇ ਐੱਨਸੀਸੀ ਯੂਨਿਟ ਵੱਲੋਂ ਸਾਂਝੇ ਤੌਰ 'ਤੇ ਨਸ਼ਿਆਂ ਦੀ
ਦਰਵਰਤੋਂ ਅਤੇ ਟਰੈਫਿਕ ਨਿਯਮਾਂ ਸੰਬੰਧੀ ਲੈਕਚਰ ਕਰਵਾਇਆ ਗਿਆ। ਇਸ
ਵਿਚ ਟਰੈਫਿਕ ਨਿਯਮਾਂ ਅਤੇ ਨਸ਼ਿਆਂ ਦੀ ਰੋਕਥਾਮ ਲਈ ਏ.ਐਸ.ਆਈ.
ਗੁਰਾਦਿੱਤਾ ਸਿੰਘ, ਏ. ਐਸ.ਆਈ. ਕਾਸਿਮ ਅਲੀ, ਏ.ਐਸ.ਆਈ. ਗੁਰਜੰਟ ਸਿੰਘ
ਜਟਾਣਾ, ਹੈੱਡ ਕਾਸਟੇਬਲ ਨੈਬ ਸਿੰਘ ਨੂਰੀ ਉਚੇਚੇ ਤੌਰ 'ਤੇ ਵਿਦਿਆਰਥੀਆਂ ਨੂੰ
ਸੰਬੋਧਨ ਕਰਨ ਪੁੱਜੇ। ਉਨ੍ਹਾਂ ਵਿਦਿਆਰਥੀਆਂ ਨੂੰ ਨਸ਼ਿਆਂ ਦੇ ਬੁਰੇ ਪ੍ਰਭਾਵਾਂ ਬਾਰੇ
ਜਾਗਰੂਕ ਕੀਤਾ। ਇਸ ਮੌਕੇ ਬਡੀ ਨੌਡਲ ਅਫ਼ਸਰ ਗੁਰਮਿੰਦਰ ਜੀਤ ਕੌਰ ਨੇ
ਪੁਲੀਸ ਟੀਮ ਦਾ ਕਾਲਜ ਪੁੱਜਣ 'ਤੇ ਸਵਾਗਤ ਕੀਤਾ।

## नशों की रोकथाम एवं द्रैफिक नियमों संबंधी लेकर आयोजित

डबवाली एक्सप्रैस। गुरुनानक कॉलेज किलियांवाली में पंजाब सरकार की तरफ से नशों की रोकथांम के लिए चलाए गए बड़ी ग्रुप प्रोग्राम के तहत कॉलेज के एनएसएस और एनसीसी यूनिट की तरफ से संयुक्त रूप से नशे के बढ़ते प्रयोग व रोकथांम एवं ट्रैफिक नियमों की जानकारी संबंधी एक लेकर करवाया गया। जिसमें विशेष तौर पर विद्यार्थियों को संबंधित करने के लिए जिला श्री मुक्तसर साहिब हुए ऐडिक्शन एवं ट्रैफिक ऐजुकेशन टीम से एएसआई गुरिदल सिंह, कासिम अली, गुरजंट सिंह जटाणा एवं हैंड कॉस्टेबल नेब सिंह नूरी कॉलेज आए। इस मौके बड़ी नोडल ऑफिसर मेडम गुर्गमंदरजीत कौर ने उनका कॉलेज पहुंचने पर स्वागत किया और विद्यार्थियों को उनके व्यक्तिल के बारे में जानकारी दी। विद्यार्थियों को

हमारे पंजाब की जवानी को पुत्र की तरह खा रहे हैं। उन्होंने विद्यार्थियों को नशे के बुरे प्रभावों के बारे में बताते हुए उन्हें नशों से दूर रहने की अपील की। इसके अतिरिक्त उन्होंने ट्रैफिक नियमों की पृरी सचेतता से पालन करने की भी प्रेरणा दी। इस अवसर पर 20 पंजाब बटालियन बठिंडा से सूबेदार हरेगम मित्रा भी उपस्थित थे। अंत में कॉलेज प्रिस्पिल डॉ टाकुर, कॉलेज एनसीसी विंग के एएनओ प्रोफेसर प्रवीण कुमार, प्रोफेसर आशीध बाग्ला और बडी नोडल ऑफिसर ब एनएसएस प्रोग्रामिंग ऑफिसर मैडम गुर्सीदरजीत कौर ने सभी विद्यार्थियों को आजीवन नशामुक्त रहने, सड़क बाताबात नियमों का पालन करने, पर्यावरण सुरक्षा का विरोध ध्यान रखने व अपने माता-पिता का दिल से सम्मान करने की शपथ