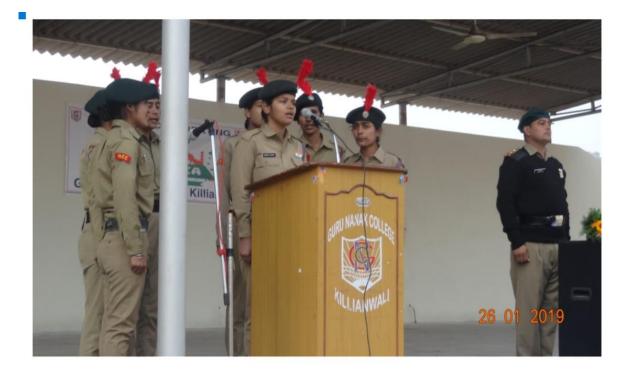

## गुरु नानक कॉलेज में रही गणतंत्र दिवस की धूम

एर जनक कोनंत किरीलयांकाली वर्णात बहु भूमधाम से मनई

बधाई दी एउमी भी के है। क्षात्र ओ लोकिन्येर पो प्रश्नोण कमार क रिशा-निरंशन में प्रेड सलामी दी। कालेज को साम्बतिक कमरी के तत्वाधान में दलधीत में अंत्योत एक साम्बनिक कार्यक्रम पान्त किया गया निससे विकाधियों हार कविनाए तीन काक कीम के लताना का उपास विया गया एवं उन्हें ब्रह्मानीन श्रीका की गड़। एकर वा नेक्किन व

स्मार को लाइका में करने के रूप हिन में लहांक यो में अज़ीन का व निकालका गर्याद भवन का लड़को में गरीन मिर को मध्येष आंद्रेषण का गाँड और आंद्रा ज । नपोत कीर व भावना न विध्या करनेत्र प्रियन्त है महि पह क्रमा न जाए हा अविधान का रखान करने हार विद्यालियां की भौगतीय गणतात्र के बार में बतात हर इस दिन मीवधान के लाए होने का महत्व समझ्या। अपने सभावत क्ष प्रवाण कमार ने केड्रो हाग भ उनांत कीम क प्रांत सकागत्मक

कीर में द्या पाल्यान की। पो पिया विकास व व्यक्ति प्रतिकारियाँ व 407 - NORTH ET TH 177 TH 40 आस के कार्यक्रम व प्रीतामिती 💆 को प्रस्कृत किया एकः उत्तर्भस के सेंद्र में कोल्यान जिल्लान की तकः म मन्द्रमानिय व विकाय -सम्मानित किया गया एवं मानी को लाई बार गा। मन मधाल-पंजनी प्रवक्ता में जारव -बादुकी निभागाहम पानन अवस्य पर कोल क का मारा स्टाप्त और \_