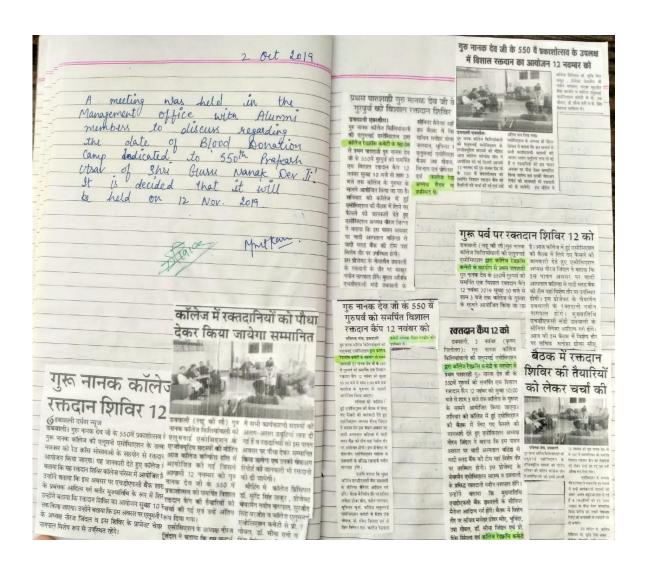

|                                                                                                                                                                                                                                                                                                                                                                                                                                                                      |



Postgraduate Multi Faculty Premier College

KILLIANWALI, DISTT. SRI MUKTSAR SAHIB (Pb.) - 151211

NAAC Accredited Grade "B"





Postgraduate Multi Faculty Premier College

KILLIANWALI, DISTT. SRI MUKTSAR SAHIB (Pb.) - 151211 NAAC Accredited Grade "B"





NAAC Accredited Grade "B"

| 9/11/19                                                                                                                                                                                                                                                                                                                                                                                                                                  |                                                                                                  |
|------------------------------------------------------------------------------------------------------------------------------------------------------------------------------------------------------------------------------------------------