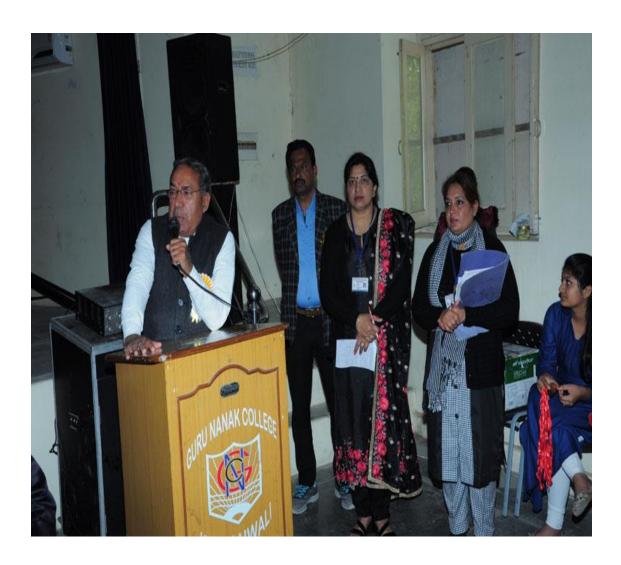

## ਨਸ਼ਿਆਂ ਖ਼ਿਲਾਫ਼ ਜਾਗਰੂਕ ਕੀਤਾ

ਨਸ਼ਿਆਂ ਖ਼ਿਲਾਫ਼ ਜਾਗਰੂਕ ਕਰਦੇ ਹੋਏ ਪੁਲੀਸ ਮੁਲਾਜ਼ਮ। ਫੋਟੋਂ ਸ਼ਾਂਤ

ਲੰਬੀ: ਗੁਰੂ ਨਾਨਕ ਕਾਲਜ ਮੰਡੀ ਕਿੱਲਿਆਂਵਾਲੀ ਵਿਚ ਪੰਜਾਬ ਸਰਕਾਰ ਵੱਲੋਂ
ਨਸ਼ਿਆਂ ਦੀ ਰੋਕਬਾਮ ਲਈ ਚਲਾਈ 'ਬਡੀ ਗਰੁੱਪ' ਮੁਹਿੰਮ ਤਹਿਤ ਕਾਲਜ ਦੇ
ਐੱਨਐੱਸਐੱਸ ਅਤੇ ਐੱਨਸੀਸੀ ਯੂਨਿਟ ਵੱਲੋਂ ਸਾਂਝੇ ਤੌਰ 'ਤੇ ਨਸ਼ਿਆਂ ਦੀ
ਦਰਵਰਤੋਂ ਅਤੇ ਟਰੈਫਿਕ ਨਿਯਮਾਂ ਸੰਬੰਧੀ ਲੈਕਚਰ ਕਰਵਾਇਆ ਗਿਆ। ਇਸ
ਵਿਚ ਟਰੈਫਿਕ ਨਿਯਮਾਂ ਅਤੇ ਨਸ਼ਿਆਂ ਦੀ ਰੋਕਥਾਮ ਲਈ ਏ.ਐਸ.ਆਈ.
ਗੁਰਾਦਿੱਤਾ ਸਿੰਘ, ਏ. ਐਸ.ਆਈ. ਕਾਸਿਮ ਅਲੀ, ਏ.ਐਸ.ਆਈ. ਗੁਰਜੰਟ ਸਿੰਘ
ਜਟਾਣਾ, ਹੈੱਡ ਕਾਸਟੇਬਲ ਨੈਬ ਸਿੰਘ ਨੂਰੀ ਉਚੇਚੇ ਤੌਰ 'ਤੇ ਵਿਦਿਆਰਥੀਆਂ ਨੂੰ
ਸੰਬੋਧਨ ਕਰਨ ਪੁੱਜੇ। ਉਨ੍ਹਾਂ ਵਿਦਿਆਰਥੀਆਂ ਨੂੰ ਨਸ਼ਿਆਂ ਦੇ ਬੁਰੇ ਪ੍ਰਭਾਵਾਂ ਬਾਰੇ
ਜਾਗਰੂਕ ਕੀਤਾ। ਇਸ ਮੌਕੇ ਬਡੀ ਨੌਡਲ ਅਫ਼ਸਰ ਗੁਰਮਿੰਦਰ ਜੀਤ ਕੌਰ ਨੇ
ਪੁਲੀਸ ਟੀਮ ਦਾ ਕਾਲਜ ਪੁੱਜਣ 'ਤੇ ਸਵਾਗਤ ਕੀਤਾ।

## नशों की रोकथाम एवं द्रैफिक नियमों संबंधी लेकर आयोजित

डबवाली एक्सप्रैस। गुरुनानक कॉलेज किलियांवाली में पंजाब सरकार की तरफ से नशों की रोकथांम के लिए चलाए गए बड़ी ग्रुप प्रोग्राम के तहत कॉलेज के एनएसएस और एनसीसी यूनिट की तरफ से संयुक्त रूप से नशे के बढ़ते प्रयोग व रोकथांम एवं ट्रैफिक नियमों की जानकारी संबंधी एक लेकर करवाया गया। जिसमें विशेष तौर पर विद्यार्थियों को संबंधित करने के लिए जिला श्री मुक्तसर साहिब हुए ऐडिक्शन एवं ट्रैफिक ऐजुकेशन टीम से एएसआई गुरिदल सिंह, कासिम अली, गुरजंट सिंह जटाणा एवं हैंड कॉस्टेबल नेब सिंह नूरी कॉलेज आए। इस मौके बड़ी नोडल ऑफिसर मेडम गुर्गमंदरजीत कौर ने उनका कॉलेज पहुंचने पर स्वागत किया और विद्यार्थियों को उनके व्यक्तिल के बारे में जानकारी दी। विद्यार्थियों को

हमारे पंजाब की जवानी को पुत्र की तरह खा रहे हैं। उन्होंने विद्यार्थियों को नशे के बुरे प्रभावों के बारे में बताते हुए उन्हें नशों से दूर रहने की अपील की। इसके अतिरिक्त उन्होंने ट्रैफिक नियमों की पृरी सचेतता से पालन करने की भी प्रेरणा दी। इस अवसर पर 20 पंजाब बटालियन बठिंडा से सूबेदार हरेगम मित्रा भी उपस्थित थे। अंत में कॉलेज प्रिस्पिल डॉ टाकुर, कॉलेज एनसीसी विंग के एएनओ प्रोफेसर प्रवीण कुमार, प्रोफेसर आशीध बाग्ला और बडी नोडल ऑफिसर ब एनएसएस प्रोग्रामिंग ऑफिसर मैडम गुर्सीदरजीत कौर ने सभी विद्यार्थियों को आजीवन नशामुक्त रहने, सड़क बाताबात नियमों का पालन करने, पर्यावरण सुरक्षा का विरोध ध्यान रखने व अपने माता-पिता का दिल से सम्मान करने की शपथ