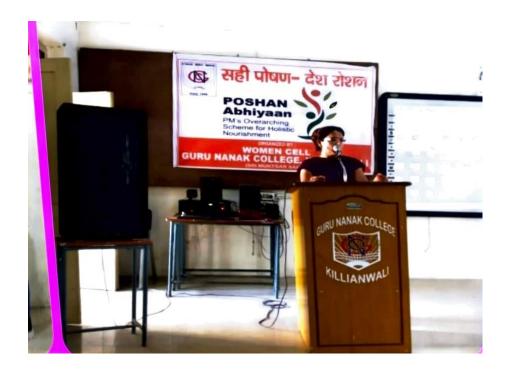

int    | International      |         |    |    |
| "Domestic       | Committee    | Women's Day        |         |    |    |
| Violence" on    | cum Women    |                    |         |    |    |
| the occasion of | Cell in      |                    |         |    |    |
| International   | collaboratio |                    |         |    |    |
| Women's Day     | n with IQAC  |                    | 2020-21 | 33 |    |



KILLIANWALI, DISTT. SRI MUKTSAR SAHIB (Pb.) - 151211

NAAC Accredited Grade "B"





Celebration of Women's Day



Postgraduate Multi Faculty Premier College KILLIANWALI, DISTT. SRI MUKTSAR SAHIB (Pb.) - 151211

NAAC Accredited Grade "B"





Postgraduate Multi Faculty Premier College

KILLIANWALI, DISTT. SRI MUKTSAR SAHIB (Pb.) - 151211
NAAC Accredited Grade "B"





Postgraduate Multi Faculty Premier College

KILLIANWALI, DISTT. SRI MUKTSAR SAHIB (Pb.) - 151211
NAAC Accredited Grade "B"





Postgraduate Multi Faculty Premier College

KILLIANWALI, DISTT. SRI MUKTSAR SAHIB (Pb.) - 151211
NAAC Accredited Grade "B"





# GURU NANAK COLLEGE Postgraduate Multi Faculty Premier College KILLIANWALI, DISTT. SRI MUKTSAR SAHIB (Pb.) - 151211

NAAC Accredited Grade "B"

|     | Pacy No.                                                                                                                                       |
|-----|------------------------------------------------------------------------------------------------------------------------------------------------|
|     | Date 7 / 25