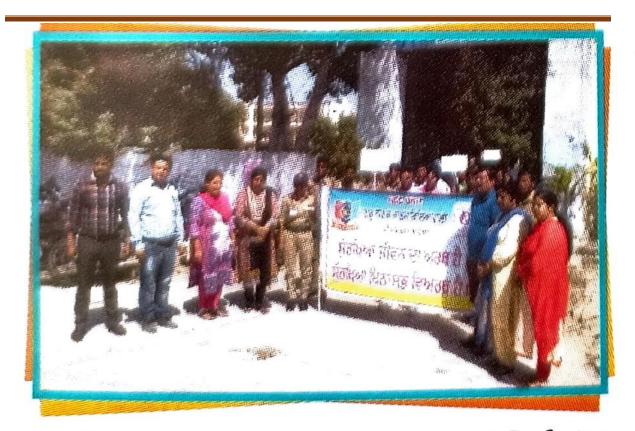

## ਨਸ਼ਿਆਂ ਖ਼ਿਲਾਫ਼ ਜਾਗਰੂਕ ਕੀਤਾ

ਨਸ਼ਿਆਂ ਖ਼ਿਲਾਫ਼ ਜਾਗਰੂਕ ਕਰਦੇ ਹੋਏ ਪੁਲੀਸ ਮੁਲਾਜ਼ਮ। ਫੋਟੋਂ ਸ਼ਾਂਤ

ਲੰਬੀ: ਗੁਰੂ ਨਾਨਕ ਕਾਲਜ ਮੰਡੀ ਕਿੱਲਿਆਂਵਾਲੀ ਵਿਚ ਪੰਜਾਬ ਸਰਕਾਰ ਵੱਲੋਂ
ਨਸ਼ਿਆਂ ਦੀ ਰੋਕਬਾਮ ਲਈ ਚਲਾਈ 'ਬਡੀ ਗਰੁੱਪ' ਮੁਹਿੰਮ ਤਹਿਤ ਕਾਲਜ ਦੇ
ਐੱਨਐੱਸਐੱਸ ਅਤੇ ਐੱਨਸੀਸੀ ਯੂਨਿਟ ਵੱਲੋਂ ਸਾਂਝੇ ਤੌਰ 'ਤੇ ਨਸ਼ਿਆਂ ਦੀ
ਦਰਵਰਤੋਂ ਅਤੇ ਟਰੈਫਿਕ ਨਿਯਮਾਂ ਸੰਬੰਧੀ ਲੈਕਚਰ ਕਰਵਾਇਆ ਗਿਆ। ਇਸ
ਵਿਚ ਟਰੈਫਿਕ ਨਿਯਮਾਂ ਅਤੇ ਨਸ਼ਿਆਂ ਦੀ ਰੋਕਥਾਮ ਲਈ ਏ.ਐਸ.ਆਈ.
ਗੁਰਾਦਿੱਤਾ ਸਿੰਘ, ਏ. ਐਸ.ਆਈ. ਕਾਸਿਮ ਅਲੀ, ਏ.ਐਸ.ਆਈ. ਗੁਰਜੰਟ ਸਿੰਘ
ਜਟਾਣਾ, ਹੈੱਡ ਕਾਸਟੇਬਲ ਨੈਬ ਸਿੰਘ ਨੂਰੀ ਉਚੇਚੇ ਤੌਰ 'ਤੇ ਵਿਦਿਆਰਥੀਆਂ ਨੂੰ
ਸੰਬੋਧਨ ਕਰਨ ਪੁੱਜੇ। ਉਨ੍ਹਾਂ ਵਿਦਿਆਰਥੀਆਂ ਨੂੰ ਨਸ਼ਿਆਂ ਦੇ ਬੁਰੇ ਪ੍ਰਭਾਵਾਂ ਬਾਰੇ
ਜਾਗਰੂਕ ਕੀਤਾ। ਇਸ ਮੌਕੇ ਬਡੀ ਨੌਡਲ ਅਫ਼ਸਰ ਗੁਰਮਿੰਦਰ ਜੀਤ ਕੌਰ ਨੇ
ਪੁਲੀਸ ਟੀਮ ਦਾ ਕਾਲਜ ਪੁੱਜਣ 'ਤੇ ਸਵਾਗਤ ਕੀਤਾ।

## नशों की रोकथाम एवं द्रैफिक नियमों संबंधी लेकर आयोजित

डबवाली एक्सप्रैस। गुरुनानक कॉलेज किलियांवाली में पंजाब सरकार की तरफ से नशों की रोकथांम के लिए चलाए गए बड़ी ग्रुप प्रोग्राम के तहत कॉलेज के एनएसएस और एनसीसी यूनिट की तरफ से संयुक्त रूप से नशे के बढ़ते प्रयोग व रोकथांम एवं ट्रैफिक नियमों की जानकारी संबंधी एक लेकर करवाया गया। जिसमें विशेष तौर पर विद्यार्थियों को संबंधित करने के लिए जिला श्री मुक्तसर साहिब हुए ऐडिक्शन एवं ट्रैफिक ऐजुकेशन टीम से एएसआई गुरिदल सिंह, कासिम अली, गुरजंट सिंह जटाणा एवं हैंड कॉस्टेबल नेब सिंह नूरी कॉलेज आए। इस मौके बड़ी नोडल ऑफिसर मेडम गुर्गमंदरजीत कौर ने उनका कॉलेज पहुंचने पर स्वागत किया और विद्यार्थियों को उनके व्यक्तिल के बारे में जानकारी दी। विद्यार्थियों को

हमारे पंजाब की जवानी को पुत्र की तरह खा रहे हैं। उन्होंने विद्यार्थियों को नशे के बुरे प्रभावों के बारे में बताते हुए उन्हें नशों से दूर रहने की अपील की। इसके अतिरिक्त उन्होंने ट्रैफिक नियमों की पृरी सचेतता से पालन करने की भी प्रेरणा दी। इस अवसर पर 20 पंजाब बटालियन बठिंडा से सूबेदार हरेगम मित्रा भी उपस्थित थे। अंत में कॉलेज प्रिस्पिल डॉ टाकुर, कॉलेज एनसीसी विंग के एएनओ प्रोफेसर प्रवीण कुमार, प्रोफेसर आशीध बाग्ला और बडी नोडल ऑफिसर ब एनएसएस प्रोग्रामिंग ऑफिसर मैडम गुर्सीदरजीत कौर ने सभी विद्यार्थियों को आजीवन नशामुक्त रहने, सड़क बाताबात नियमों का पालन करने, पर्यावरण सुरक्षा का विरोध ध्यान रखने व अपने माता-पिता का दिल से सम्मान करने की शपथ