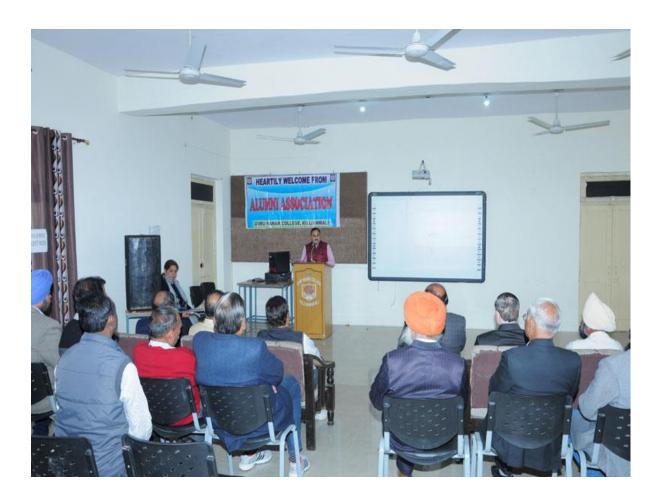

NAAC Accredited Grade "B"

| Principal Dr.  |            |                |         |    |   |
|----------------|------------|----------------|---------|----|---|
| Surinder       |            |                |         |    |   |
| Singh Thakur   |            |                |         |    |   |
| on             |            |                |         |    |   |
| "Corruption    |            |                |         |    |   |
| Free India"    |            |                |         |    |   |
| Celebration of |            | International  |         |    | 1 |
| International  |            | day of persons |         |    |   |
| day of persons |            | with           |         |    |   |
| with           |            | disabilities   |         |    |   |
| disabilities   | NSS        |                | 2020-21 | 12 |   |
| Social Media   |            | Campaign on    |         |    | 1 |
| Campaign on    |            | Road Safety    |         |    |   |
| Road Safety    | NSS        |                | 2020-21 | 25 |   |
| Road Salety    | 1400       | Road Safety    | 2020-21 | 23 | 6 |
| Online Road    |            | Pledge         |         |    |   |
| Safety Pledge  |            | Campaign       |         |    |   |
| Campaign       | NSS        | Campaign       | 2020-21 | 60 |   |
| Poster making  |            | Poster making  |         |    | 1 |
| by Volunteers  |            | by Volunteers  |         |    |   |
| on Road        |            | on Road safety |         |    |   |
| safety         | NSS        |                | 2020-21 | 3  |   |
| Online         |            | Campaign on    |         |    | 6 |
| Extension      |            | "Traffic rules |         |    |   |
| lecture on     |            | awareness and  |         |    |   |
| "Traffic rules |            | Online frauds  |         |    |   |
| awareness and  |            | "              |         |    |   |
| Online frauds  | Buddy and  |                |         |    |   |
| "              | NCC        |                | 2020-21 | 40 |   |
|                | Internal   | Celebration of |         |    | 3 |
|                | Complaints | International  |         |    |   |
| Celebration of | Committee  | Women's day    |         |    |   |
| International  | cum Women  |                |         |    |   |
| Women's day    | Cell       |                | 2020-21 | 33 |   |
| Awareness      |            | Awareness      |         |    | 1 |
| campaign for   |            | campaign for   |         |    |   |
| COVID-19       |            | COVID-19       |         |    |   |
| Vaccination    |            | Vaccination    |         |    |   |
| (TeekaUtsav)   | NSS        | (TeekaUtsav)   | 2020-21 | 10 |   |