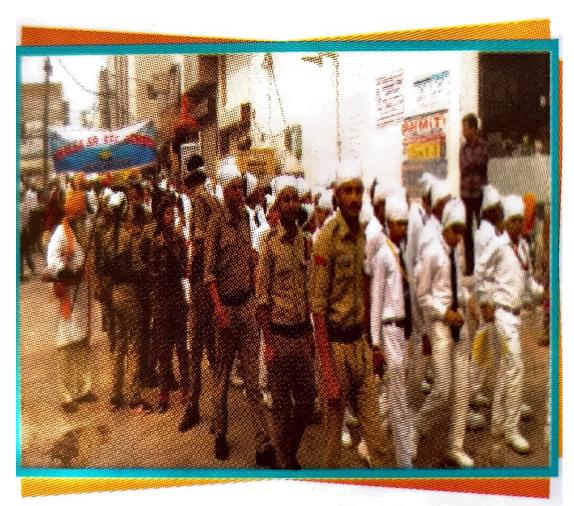

NAAC Accredited Grade "B"

Hoisting of Flag on Independence Day

March Past & Parade by NCC Cadets on 15 Aug.

KILLIANWALI, DISTT. SRI MUKTSAR SAHIB (Pb.) - 151211
NAAC Accredited Grade "B"

Tree Plantation by NCC Cadets