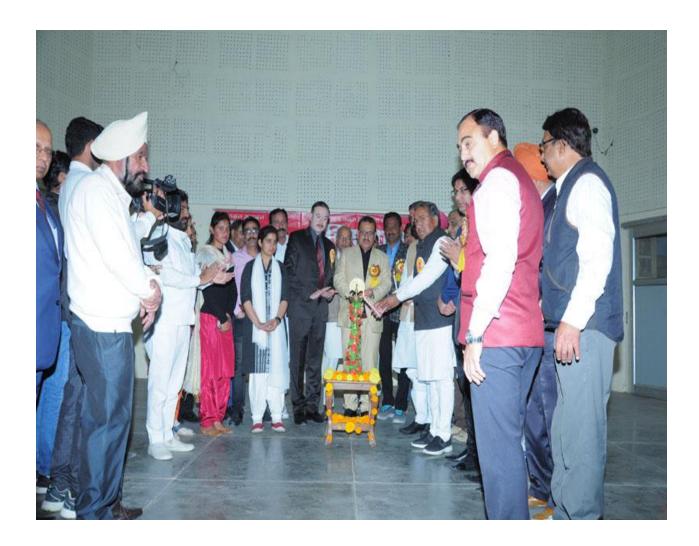

डबवाली। गुरू नानक कॉलेज परिसर में देश का 68वां गणतंत्र दिवस मौसम की विकट परिस्थितयों के बावजूद बड़े उत्साह के साथ मनाया गया। इस अवसर पर मुख्यातिथि व कॉलेज की प्रथम छात्रा श्रीमती पुष्पा जिंदल ने राष्ट्र ध्वज लहराया व प्रबंधक समिति के सचिव नीरज जिंदल के साथ एनसीसी कैडेटस द्वारा की गई परेड की सलामी ली। इसके उपरांत एनसीसी आफिसर प्रो. बलराज द्वारा कॉलेज के आडोटोरियम में इस दिवस की महानता व इतिहास बतातें एह सांस्कृतिक कार्यक्रम का आगाज किया। कॉलेज के विद्यार्थियों द्वारा देश भक्ति के भावों से ओत प्रोत कविताएं, भाषण, कोरियोग्राफी, भंगड़ा आदि रंगारंग कार्यक्रम प्रस्तुत किए। राजनीति विभागाध्यक्ष प्रो. अमित बहल ने संविधान की प्रस्तावना में दर्शाए भारतीय संविधान केमूल ढांचे पर रोशनी डालते हुए वर्ष के 365 दिन देश के प्रति सोच जगाए रखने का संदेश दिया। नीरज जिंदल ने विद्यार्थियों को अपनी कौम व गुरूजनों का हमेशा सम्मान व इनके प्रति सदैव समर्पित रहने का आह्वान किया। इसके उपरांत प्राचार्य डा. सुरेन्द्र सिंह ठाकुर ने युवा पीढ़ी को राष्ट्रीय पर्वो का महत्व समझाया। कार्यक्रम के अंत मं डा. ठाकुर ने प्रतिभागियां को स्मृति चिन्ह देकर सम्मानित किया।