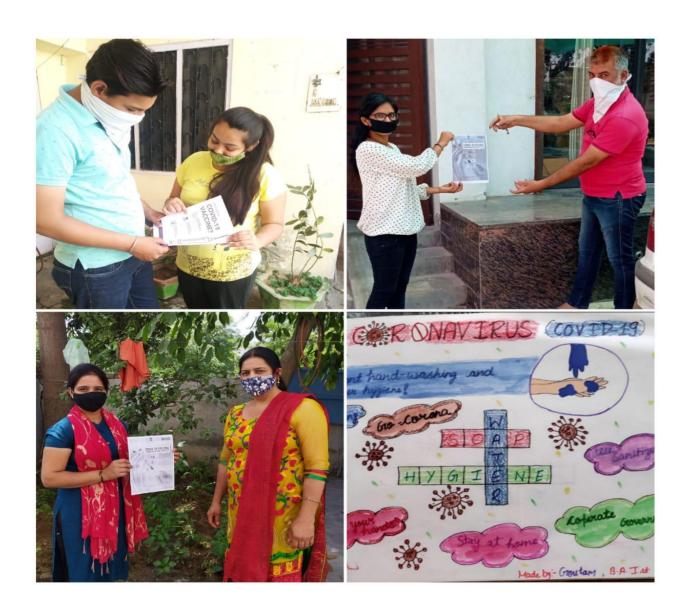

P.O.) Principal                                                                                                                                                                                                                                                                                                                                                                                                                                                                                                                                               |



Postgraduate Multi Faculty Premier College KILLIANWALI, DISTT. SRI MUKTSAR SAHIB (Pb.) - 151211

NAAC Accredited Grade "B"





Postgraduate Multi Faculty Premier College KILLIANWALI, DISTT. SRI MUKTSAR SAHIB (Pb.) - 151211

NAAC Accredited Grade "B"





NAAC Accredited Grade "B"





Postgraduate Multi Faculty Premier College KILLIANWALI, DISTT. SRI MUKTSAR SAHIB (Pb.) - 151211

NAAC Accredited Grade "B"





NAAC Accredited Grade "B"



Killianwali (Sri Muktsar Sahib)

Page 82



NAAC Accredited Grade "B"





NAAC Accredited Grade "B"





Postgraduate Multi Faculty Premier College KILLIANWALI, DISTT. SRI MUKTSAR SAHIB (Pb.) - 151211

NAAC Accredited Grade "B"





KILLIANWALI, DISTT. SRI MUKTSAR SAHIB (Pb.) - 151211 NAAC Accredited Grade "B"

Recognized by U.G.C. Under Section 2 (f) & 12 (B) & Permanently Affiliated to Panjab University Chandigarh

#### 1(c) Activities by Red Cross Society

| Name of the activity                                                                                           | Organizing<br>unit/agency/<b