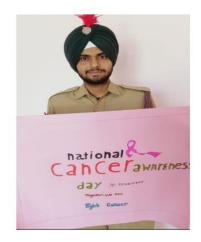

# GURU NANAK COLLEGE Postgraduate Multi Faculty Premier College KILLIANWALI, DISTT. SRI MUKTSAR SAHIB (Pb.) - 151211

NAAC Accredited Grade "B"

| COVID-19<br>Awareness                          | N.C.C  | Enlightening the people for           | 2019-<br>2020 | 19 | 1  |
|------------------------------------------------|--------|---------------------------------------|---------------|----|----|
| campaign                                       |        | the safety of all                     |               |    |    |
| Celebration of<br>International Day<br>of Yoga | N.C.C. | International<br>Yoga Day             | 2019-<br>2020 | 23 | 1  |
|                                                |        | Fit India<br>Movement                 |               |    | 2  |
| Fit India Movement                             | NCC    |                                       | 2020-21       | 40 |    |
|                                                |        | Independence<br>Day                   |               |    | 12 |
| Independence Day                               | NCC    |                                       | 2020-21       | 15 |    |
| Yuwaah Pride of                                |        | Yuwaah Pride of Punjab                |               |    | 1  |
| Punjab                                         | NCC    |                                       | 2020-21       | 50 |    |
| Awareness<br>Campaign to stop                  |        | Campaign to stop Stubble Burning      |               |    | 2  |
| Stubble Burning                                | NCC    | Burning                               | 2020-21       | 52 |    |
| National Cancer                                |        | Cancer<br>Awreness                    |               |    | 1  |
| Awreness Day                                   | NCC    |                                       | 2020-21       | 23 |    |
| Youth Club                                     |        | Youth Club<br>Activities              |               |    | 1  |
| Activities                                     | NCC    |                                       | 2020-21       | 4  |    |
|                                                |        | SwachhtaPakh<br>wada                  |               |    | 1  |
| SwachhtaPakhwada                               | NCC    |                                       | 2020-21       | 30 |    |
| Webinar on Poetry                              |        | Poem<br>Recitation as<br>per 20 PB BN |               |    | 1  |
| Recitation                                     | NCC    | NCC Bathinda                          | 2020-21       | 36 |    |