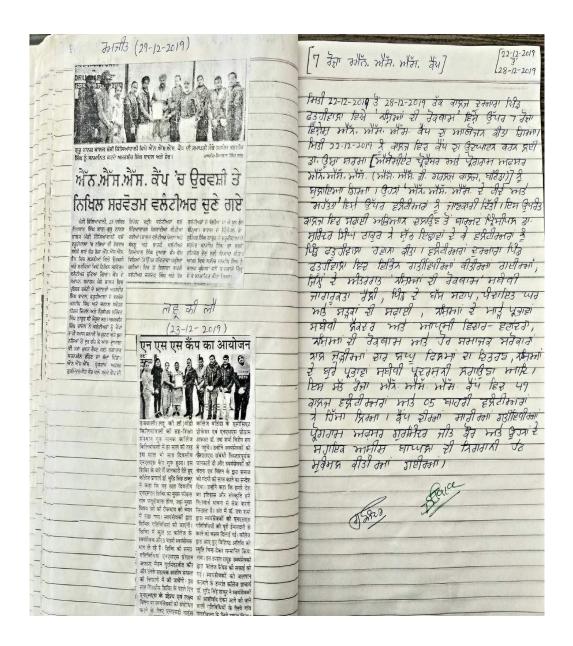

## ਨਸ਼ਿਆਂ ਖ਼ਿਲਾਫ਼ ਜਾਗਰੂਕ ਕੀਤਾ

ਨਸ਼ਿਆਂ ਖ਼ਿਲਾਫ਼ ਜਾਗਰੂਕ ਕਰਦੇ ਹੋਏ ਪੁਲੀਸ ਮੁਲਾਜ਼ਮ। ਫੋਟੋਂ ਸ਼ਾਂਤ

ਲੰਬੀ: ਗੁਰੂ ਨਾਨਕ ਕਾਲਜ ਮੰਡੀ ਕਿੱਲਿਆਂਵਾਲੀ ਵਿਚ ਪੰਜਾਬ ਸਰਕਾਰ ਵੱਲੋਂ
ਨਸ਼ਿਆਂ ਦੀ ਰੋਕਬਾਮ ਲਈ ਚਲਾਈ 'ਬਡੀ ਗਰੁੱਪ' ਮੁਹਿੰਮ ਤਹਿਤ ਕਾਲਜ ਦੇ
ਐੱਨਐੱਸਐੱਸ ਅਤੇ ਐੱਨਸੀਸੀ ਯੂਨਿਟ ਵੱਲੋਂ ਸਾਂਝੇ ਤੌਰ 'ਤੇ ਨਸ਼ਿਆਂ ਦੀ
ਦਰਵਰਤੋਂ ਅਤੇ ਟਰੈਫਿਕ ਨਿਯਮਾਂ ਸੰਬੰਧੀ ਲੈਕਚਰ ਕਰਵਾਇਆ ਗਿਆ। ਇਸ
ਵਿਚ ਟਰੈਫਿਕ ਨਿਯਮਾਂ ਅਤੇ ਨਸ਼ਿਆਂ ਦੀ ਰੋਕਥਾਮ ਲਈ ਏ.ਐਸ.ਆਈ.
ਗੁਰਾਦਿੱਤਾ ਸਿੰਘ, ਏ. ਐਸ.ਆਈ. ਕਾਸਿਮ ਅਲੀ, ਏ.ਐਸ.ਆਈ. ਗੁਰਜੰਟ ਸਿੰਘ
ਜਟਾਣਾ, ਹੈੱਡ ਕਾਸਟੇਬਲ ਨੈਬ ਸਿੰਘ ਨੂਰੀ ਉਚੇਚੇ ਤੌਰ 'ਤੇ ਵਿਦਿਆਰਥੀਆਂ ਨੂੰ
ਸੰਬੋਧਨ ਕਰਨ ਪੁੱਜੇ। ਉਨ੍ਹਾਂ ਵਿਦਿਆਰਥੀਆਂ ਨੂੰ ਨਸ਼ਿਆਂ ਦੇ ਬੁਰੇ ਪ੍ਰਭਾਵਾਂ ਬਾਰੇ
ਜਾਗਰੂਕ ਕੀਤਾ। ਇਸ ਮੌਕੇ ਬਡੀ ਨੌਡਲ ਅਫ਼ਸਰ ਗੁਰਮਿੰਦਰ ਜੀਤ ਕੌਰ ਨੇ
ਪੁਲੀਸ ਟੀਮ ਦਾ ਕਾਲਜ ਪੁੱਜਣ 'ਤੇ ਸਵਾਗਤ ਕੀਤਾ।

## नशों की रोकथाम एवं द्रैफिक नियमों संबंधी लेकर आयोजित

डबवाली एक्सप्रैस। गुरुनानक कॉलेज किलियांवाली में पंजाब सरकार की तरफ से नशों की रोकथांम के लिए चलाए गए बड़ी ग्रुप प्रोग्राम के तहत कॉलेज के एनएसएस और एनसीसी यूनिट की तरफ से संयुक्त रूप से नशे के बढ़ते प्रयोग व रोकथांम एवं ट्रैफिक नियमों की जानकारी संबंधी एक लेकर करवाया गया। जिसमें विशेष तौर पर विद्यार्थियों को संबंधित करने के लिए जिला श्री मुक्तसर साहिब हुए ऐडिक्शन एवं ट्रैफिक ऐजुकेशन टीम से एएसआई गुरिदल सिंह, कासिम अली, गुरजंट सिंह जटाणा एवं हैंड कॉस्टेबल नेब सिंह नूरी कॉलेज आए। इस मौके बड़ी नोडल ऑफिसर मेडम गुर्गमंदरजीत कौर ने उनका कॉलेज पहुंचने पर स्वागत किया और विद्यार्थियों को उनके व्यक्तिल के बारे में जानकारी दी। विद्यार्थियों को

हमारे पंजाब की जवानी को पुत्र की तरह खा रहे हैं। उन्होंने विद्यार्थियों को नशे के बुरे प्रभावों के बारे में बताते हुए उन्हें नशों से दूर रहने की अपील की। इसके अतिरिक्त उन्होंने ट्रैफिक नियमों की पृरी सचेतता से पालन करने की भी प्रेरणा दी। इस अवसर पर 20 पंजाब बटालियन बठिंडा से सूबेदार हरेगम मित्रा भी उपस्थित थे। अंत में कॉलेज प्रिस्पिल डॉ टाकुर, कॉलेज एनसीसी विंग के एएनओ प्रोफेसर प्रवीण कुमार, प्रोफेसर आशीध बाग्ला और बडी नोडल ऑफिसर ब एनएसएस प्रोग्रामिंग ऑफिसर मैडम गुर्सीदरजीत कौर ने सभी विद्यार्थियों को आजीवन नशामुक्त रहने, सड़क बाताबात नियमों का पालन करने, पर्यावरण सुरक्षा का विरोध ध्यान रखने व अपने माता-पिता का दिल से सम्मान करने की शपथ