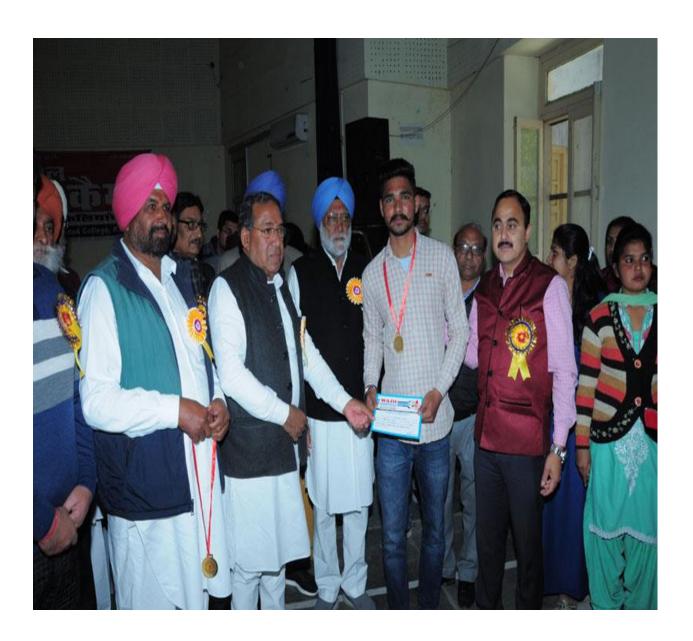

डबवाली। गुरू नानक कॉलेज परिसर में देश का 68वां गणतंत्र दिवस मौसम की विकट परिस्थितयों के बावजूद बड़े उत्साह के साथ मनाया गया। इस अवसर पर मुख्यातिथि व कॉलेज की प्रथम छात्रा श्रीमती पुष्पा जिंदल ने राष्ट्र ध्वज लहराया व प्रबंधक समिति के सचिव नीरज जिंदल के साथ एनसीसी कैडेटस द्वारा की गई परेड की सलामी ली। इसके उपरांत एनसीसी आफिसर प्रो. बलराज द्वारा कॉलेज के आडोटोरियम में इस दिवस की महानता व इतिहास बतातें एह सांस्कृतिक कार्यक्रम का आगाज किया। कॉलेज के विद्यार्थियों द्वारा देश भक्ति के भावों से ओत प्रोत कविताएं, भाषण, कोरियोग्राफी, भंगड़ा आदि रंगारंग कार्यक्रम प्रस्तुत किए। राजनीति विभागाध्यक्ष प्रो. अमित बहल ने संविधान की प्रस्तावना में दर्शाए भारतीय संविधान केमूल ढांचे पर रोशनी डालते हुए वर्ष के 365 दिन देश के प्रति सोच जगाए रखने का संदेश दिया। नीरज जिंदल ने विद्यार्थियों को अपनी कौम व गुरूजनों का हमेशा सम्मान व इनके प्रति सदैव समर्पित रहने का आह्वान किया। इसके उपरांत प्राचार्य डा. सुरेन्द्र सिंह ठाकुर ने युवा पीढ़ी को राष्ट्रीय पर्वो का महत्व समझाया। कार्यक्रम के अंत मं डा. ठाकुर ने प्रतिभागियां को स्मृति चिन्ह देकर सम्मानित किया।