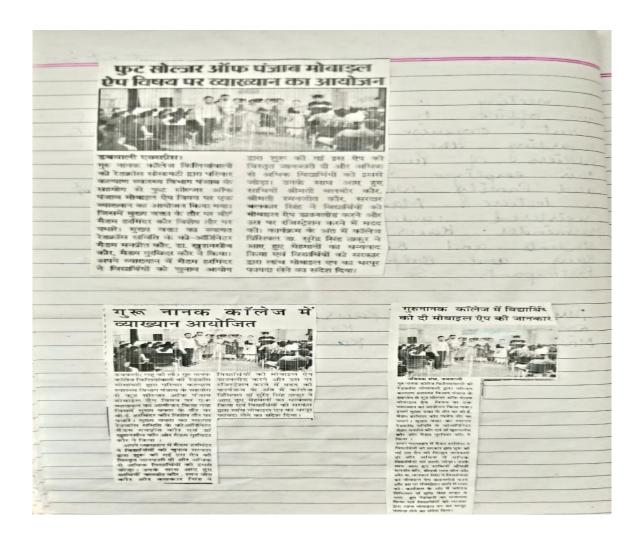

|
|                                                                                                                                                                                                             |                                                                                                                                                                                                                                                                                                                                                                                                                                                                      |



Postgraduate Multi Faculty Premier College

KILLIANWALI, DISTT. SRI MUKTSAR SAHIB (Pb.) - 151211

NAAC Accredited Grade "B"





Postgraduate Multi Faculty Premier College

KILLIANWALI, DISTT. SRI MUKTSAR SAHIB (Pb.) - 151211 NAAC Accredited Grade "B"





NAAC Accredited Grade "B"

| 9/11/19                                                                                                                                                                                                                                                                                                                                                                                                                                  |                                                                                                  |
|----------------------------------------------------------------------------------------------------------------