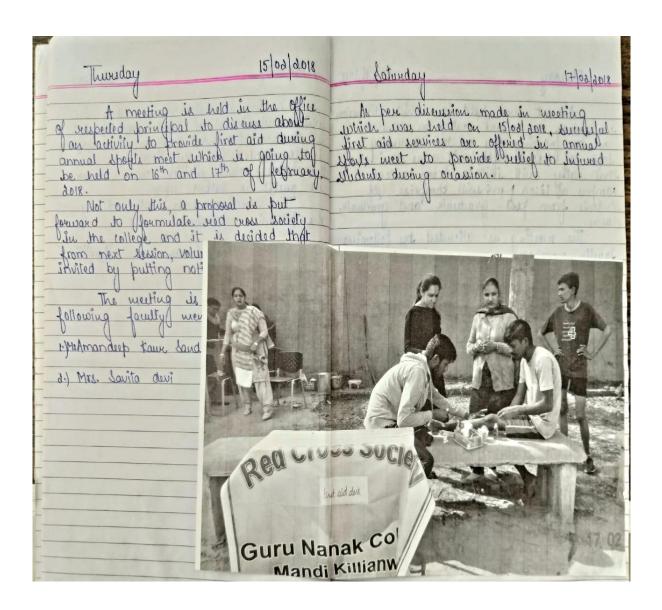

|             | Celebration of |         |    |   |
|                 |             | Red Cross Day  |         |    |   |
| Celebration of  | Red Cross   | 110d Closs Day |         |    |   |
| Red Cross Day   | Society     |                | 2020-21 | 14 |   |



KILLIANWALI, DISTT. SRI MUKTSAR SAHIB (Pb.) - 151211
NAAC Accredited Grade "B"

Recognized by U.G.C. Under Section 2 (f) & 12 (B) & Permanently Affiliated to Panjab University Chandigarh



Rally on Road Safety by Red Cross Society



Postgraduate Multi Faculty Premier College KILLIANWALI, DISTT. SRI MUKTSAR SAHIB (Pb.) - 151211 NAAC Accredited Grade "B"





NAAC Accredited Grade "B"





Postgraduate Multi Faculty Premier College

KILLIANWALI, DISTT. SRI MUKTSAR SAHIB (Pb.) - 151211

NAAC Accredited Grade "B"





NAAC Accredited Grade "B"

| Monday 19/02/2018                                                                                                                                                    | Tuesday dajosjanes                                                                                                                                  |
|----------------------------------------------------------------------------------------------------------------------------------------------------------------------|-----------------------------------------------------------------------------------------------------------------------------------------------------|
| A meet was held in which discussion was done to conduct rally in dahwali on the following day on the burning