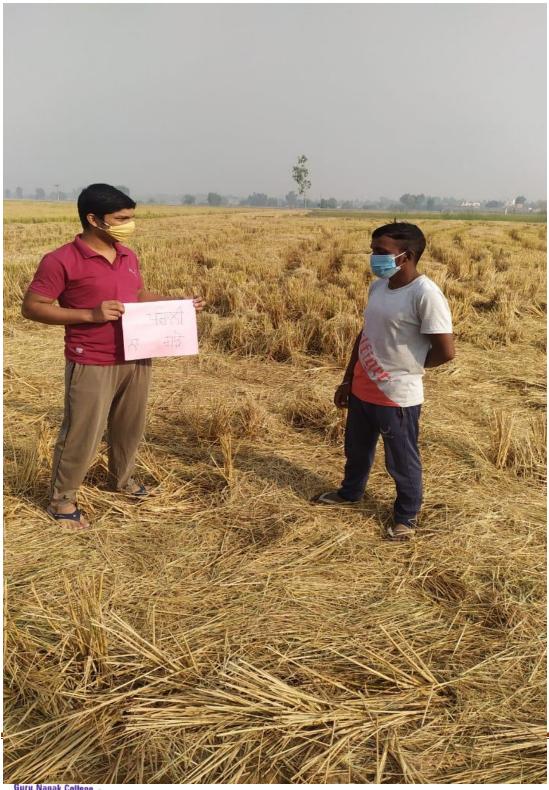

## नशों की रोकथाम एवं द्रैफिक नियमों संबंधी लेकर आयोजित

डबवाली एक्सप्रैस। गुरुनानक कॉलेज किलियांवाली में पंजाब सरकार की तरफ से नशों की रोकथांम के लिए चलाए गए बड़ी ग्रुप प्रोग्राम के तहत कॉलेज के एनएसएस और एनसीसी यूनिट की तरफ से संयुक्त रूप से नशे के बढ़ते प्रयोग व रोकथांम एवं ट्रैफिक नियमों की जानकारी संबंधी एक लेकर करवाया गया। जिसमें विशेष तौर पर विद्यार्थियों को संबंधित करने के लिए जिला श्री मुक्तसर साहिब हुए ऐडिक्शन एवं ट्रैफिक ऐजुकेशन टीम से एएसआई गुरिदल सिंह, कासिम अली, गुरजंट सिंह जटाणा एवं हैंड कॉस्टेबल नेब सिंह नूरी कॉलेज आए। इस मौके बड़ी नोडल ऑफिसर मेडम गुर्गमंदरजीत कौर ने उनका कॉलेज पहुंचने पर स्वागत किया और विद्यार्थियों को उनके व्यक्तिल के बारे में जानकारी दी। विद्यार्थियों को

हमारे पंजाब की जवानी को पुत्र की तरह खा रहे हैं। उन्होंने विद्यार्थियों को नशे के बुरे प्रभावों के बारे में बताते हुए उन्हें नशों से दूर रहने की अपील की। इसके अतिरिक्त उन्होंने ट्रैफिक नियमों की पृरी सचेतता से पालन करने की भी प्रेरणा दी। इस अवसर पर 20 पंजाब बटालियन बठिंडा से सूबेदार हरेगम मित्रा भी उपस्थित थे। अंत में कॉलेज प्रिस्पिल डॉ टाकुर, कॉलेज एनसीसी विंग के एएनओ प्रोफेसर प्रवीण कुमार, प्रोफेसर आशीध बाग्ला और बडी नोडल ऑफिसर ब एनएसएस प्रोग्रामिंग ऑफिसर मैडम गुर्सीदरजीत कौर ने सभी विद्यार्थियों को आजीवन नशामुक्त रहने, सड़क बाताबात नियमों का पालन करने, पर्यावरण सुरक्षा का विरोध ध्यान रखने व अपने माता-पिता का दिल से सम्मान करने की शपथ