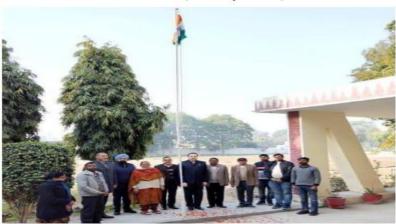

डबवाली। गुरू नानक कॉलेज परिसर में देश का 68वां गणतंत्र दिवस मौसम की विकट परिस्थितयों के बावजूद बड़े उत्साह के साथ मनाया गया। इस अवसर पर मुख्यातिथि व कॉलेज की प्रथम छात्रा श्रीमती पुष्पा जिंदल ने राष्ट्र ध्वज लहराया व प्रबंधक समिति के सचिव नीरज जिंदल के साथ एनसीसी कैडेटस द्वारा की गई परेड की सलामी ली। इसके उपरांत एनसीसी आफिसर प्रो. बलराज द्वारा कॉलेज के आडोटोरियम में इस दिवस की महानता व इतिहास बतातें एह सांस्कृतिक कार्यक्रम का आगाज किया। कॉलेज के विद्यार्थियों द्वारा देश भक्ति के भावों से ओत प्रोत कविताएं, भाषण, कोरियोग्राफी, भंगड़ा आदि रंगारंग कार्यक्रम प्रस्तुत किए। राजनीति विभागाध्यक्ष प्रो. अमित बहल ने संविधान की प्रस्तावना में दर्शाए भारतीय संविधान केमूल ढांचे पर रोशनी डालते हुए वर्ष के 365 दिन देश के प्रति सोच जगाए रखने का संदेश दिया। नीरज जिंदल ने विद्यार्थियों को अपनी कौम व गुरूजनों का हमेशा सम्मान व इनके प्रति सदैव समर्पित रहने का आह्वान किया। इसके उपरांत प्राचार्य डा. सुरेन्द्र सिंह ठाकुर ने युवा पीढ़ी को राष्ट्रीय पर्वो का महत्व समझाया। कार्यक्रम के अंत मं डा. ठाकुर ने प्रतिभागियां को स्मृति चिन्ह देकर सम्मानित किया।