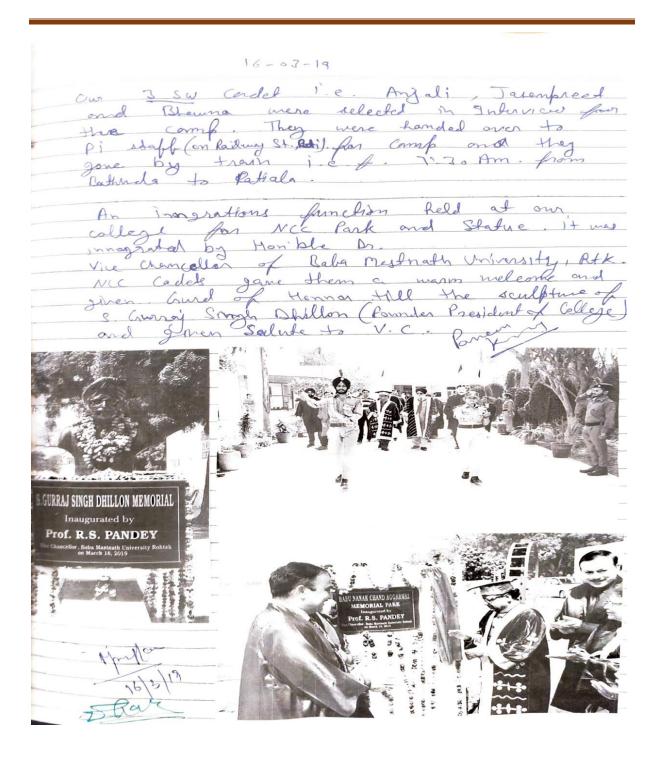

08-2-19 A interview healt is being held at BN from selection of the cralets for firm team comp to be held at Popul on 5 codels were selected from the interview further comp to be Redd at Rapan the further comp to be Redd at Rapan to 25-02-19. शिक्षा ऐसा हथियार, जिससे सारी दुनिया को बदला जा सकता है