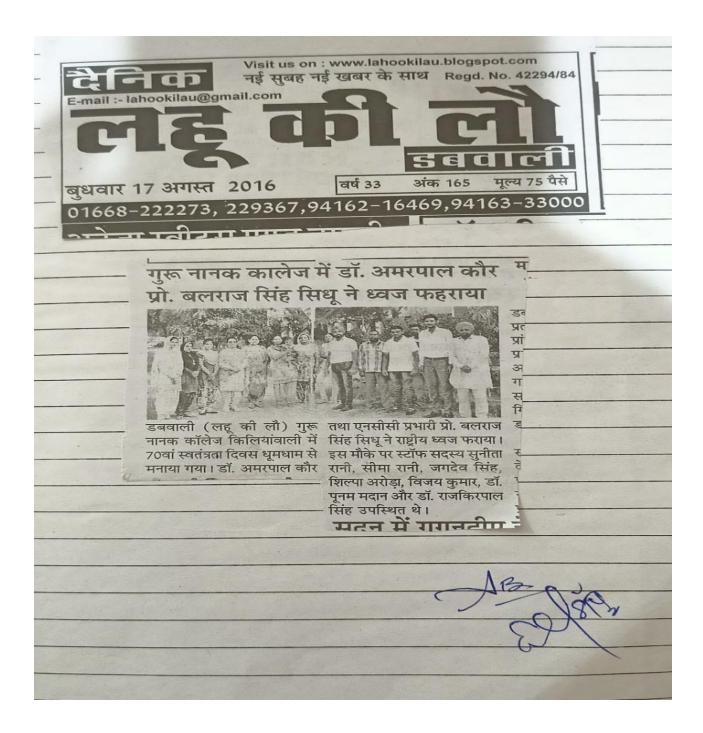

डबवाली। गुरू नानक कॉलेज परिसर में देश का 68वां गणतंत्र दिवस मौसम की विकट परिस्थितयों के बावजूद बड़े उत्साह के साथ मनाया गया। इस अवसर पर मुख्यातिथि व कॉलेज की प्रथम छात्रा श्रीमती पुष्पा जिंदल ने राष्ट्र ध्वज लहराया व प्रबंधक समिति के सचिव नीरज जिंदल के साथ एनसीसी कैडेटस द्वारा की गई परेड की सलामी ली। इसके उपरांत एनसीसी आफिसर प्रो. बलराज द्वारा कॉलेज के आडोटोरियम में इस दिवस की महानता व इतिहास बतातें एह सांस्कृतिक कार्यक्रम का आगाज किया। कॉलेज के विद्यार्थियों द्वारा देश भक्ति के भावों से ओत प्रोत कविताएं, भाषण, कोरियोग्राफी, भंगड़ा आदि रंगारंग कार्यक्रम प्रस्तुत किए। राजनीति विभागाध्यक्ष प्रो. अमित बहल ने संविधान की प्रस्तावना में दर्शाए भारतीय संविधान केमूल ढांचे पर रोशनी डालते हुए वर्ष के 365 दिन देश के प्रति सोच जगाए रखने का संदेश दिया। नीरज जिंदल ने विद्यार्थियों को अपनी कौम व गुरूजनों का हमेशा सम्मान व इनके प्रति सदैव समर्पित रहने का आह्वान किया। इसके उपरांत प्राचार्य डा. सुरेन्द्र सिंह ठाकुर ने युवा पीढ़ी को राष्ट्रीय पर्वो का महत्व समझाया। कार्यक्रम के अंत मं डा. ठाकुर ने प्रतिभागियां को स्मृति चिन्ह देकर सम्मानित किया।