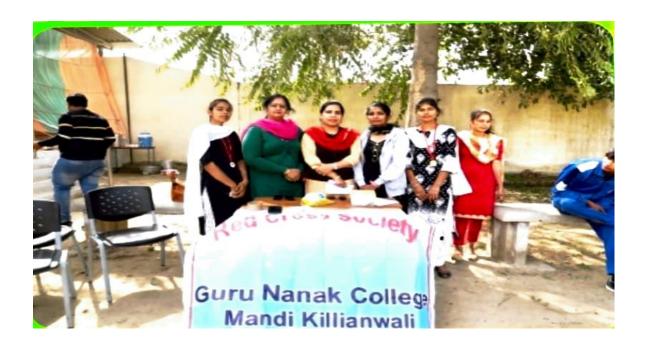

| Society     |                | 2020-21 | 80 |   |
|                 |             |                |         |    | 1 |
|                 |             | Celebration of |         |    |   |
|                 |             | Red Cross Day  |         |    |   |
| Celebration of  | Red Cross   | 110d Closs Day |         |    |   |
| Red Cross Day   | Society     |                | 2020-21 | 14 |   |



KILLIANWALI, DISTT. SRI MUKTSAR SAHIB (Pb.) - 151211
NAAC Accredited Grade "B"

Recognized by U.G.C. Under Section 2 (f) & 12 (B) & Permanently Affiliated to Panjab University Chandigarh



Rally on Road Safety by Red Cross Society



Postgraduate Multi Faculty Premier College KILLIANWALI, DISTT. SRI MUKTSAR SAHIB (Pb.) - 151211 NAAC Accredited Grade "B"





NAAC Accredited Grade "B"





Postgraduate Multi Faculty Premier College

KILLIANWALI, DISTT. SRI MUKTSAR SAHIB (Pb.) - 151211

NAAC Accredited Grade "B"





NAAC Accredited Grade "B"

| Monday 19/02/2018                                                                                                                                                    | Tuesday dajosjanes                                                                                                                                  |
|----------------------------------------------------------------------------------------------------------------------------------------------------------------------|-----------------------------------------------------------------------------------------------------------------------------------------------------|
|