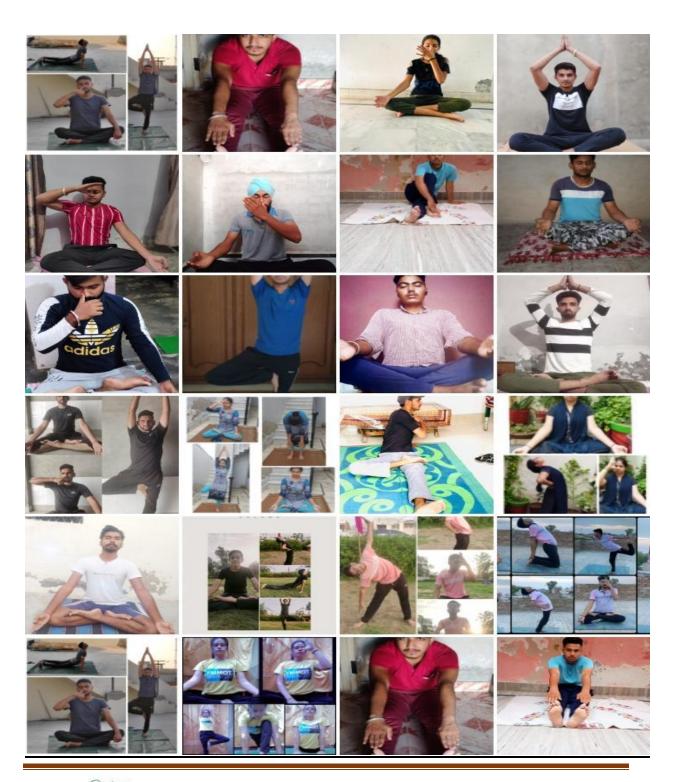

21-6-19

| 5th International Yoga Day                                                                                                        |
|-----------------------------------------------------------------------------------------------------------------------------------|
| Taday we celebrated 5th International Jaga Day<br>in our College, ground, 43 (ordels and<br>Some other person participled in this |
| Slogen worthy combition on yoga on the same place our Two Cadels Angeli and Deepak Soni were the best slogen worster              |
| in the decision of commetite. On their Ocasion                                                                                    |
| Principal On Swender Singh Thakus were the<br>chief Guest and Mr. Magjeet Soni was the<br>Yoga Expert.                            |
| Panery                                                                                                                            |

NAAC Accredited Grade "B"

NAAC Accredited Grade "B"

|                  | 21-6-19                                                                                                                     |
|------------------|-----------------------------------------------------------------------------------------------------------------------------|
| , 10-1<br>       | 5th International Yoga Day                                                                                                  |
|                  | Taday we celebrated 5th International Joga Do. in our College, fround, 43 (ordely and Some other ferson particepted in this |
|                  | in our College , ground, 43 Cordely and                                                                                     |
|                  | Some other ferson particepted in this                                                                                       |
|                  | e we not                                                                                                                    |
|                  | After this cuent we argamised                                                                                               |
| yai-             | Slagen wanting compition on yoga on to                                                                                      |
| المارة<br>المارة | Slogen wouthy compition on yoga on to<br>same place. Our Two Cadels Angelia                                                 |
| yais-            | been som were the per stogen writing                                                                                        |
| in-              | in the decision of commetite.                                                                                               |
| -<br>pris-       | On their Ocasim                                                                                                             |
| ipis-            | Principal Or Swender Singh Trakus were the                                                                                  |
|                  | thief mest and Mr. Margeet Soni was to                                                                                      |
| w                | Principal Or Swender Singh Thakus were the<br>Chief Guest and Man. Maggeet Soni was the<br>Yoga Expert.                     |