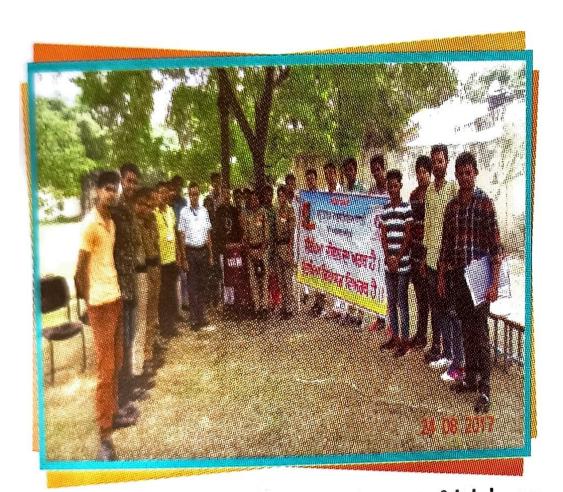

इसी के साथ कालेज के एनसीसी विंग द्वारा 20 पंजाब बटालियन एनसीसी बठिंडा के निर्देशानुसार राष्ट्रीय स्तर पर मेगा प्रदूषण जागरुकता अभियान के अन्तर्गत कैडेट्स की एक रैलली निकाली गई जिसमें विद्यार्थियों द्वारा बैनर, पोस्टर एवं स्लोगनस द्वारा वातावरण स्वच्छता एवं सुरक्षा के बारे में लोगों को जागरूक किया गया। इस रैली को कालेज से प्रिंसीपल डा. ठाकुर ने स्वाना किया एवं एएनओं लेफ्ट.(प्रो.)प्रवीण कुमार ने इसका नेतत्व किया।