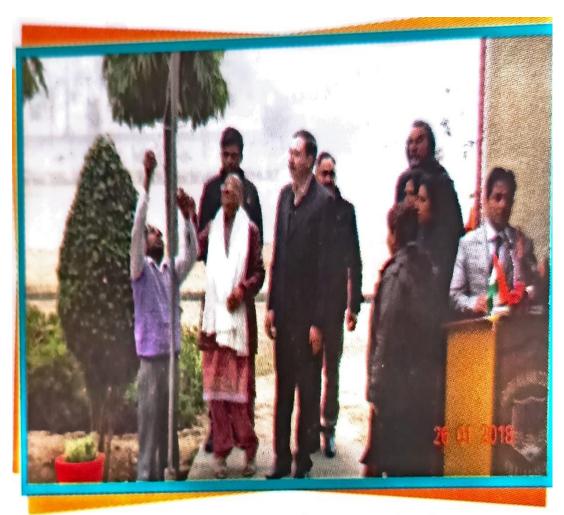

#### E-COPIES OF NCC ACTIVITIES

Postgraduate Multi Faculty Premier College KILLIANWALI, DISTT. SRI MUKTSAR SAHIB (Pb.) - 151211

NAAC Accredited Grade "B"

KILLIANWALI, DISTT. SRI MUKTSAR SAHIB (Pb.) - 151211