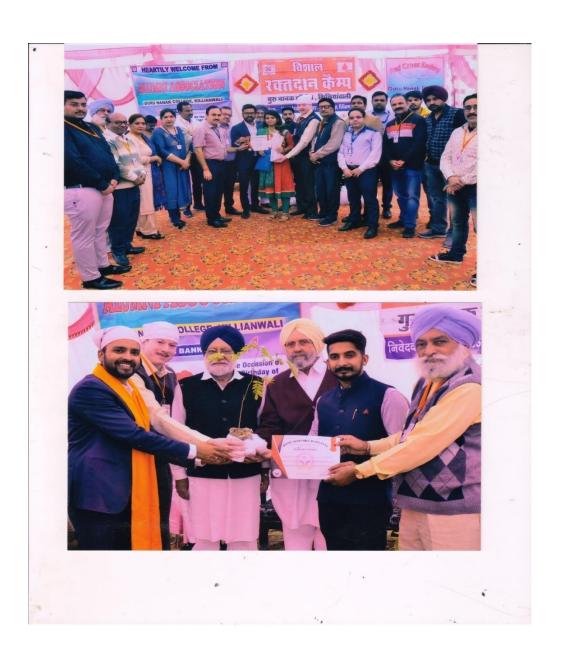

NAAC Accredited Grade "B"

| Blood donation<br>camp on the<br>eve of<br>GurpurabShri<br>Guru Nanak<br>DevJi | Jointly by<br>Red Cross<br>society and<br>Alumni<br>Association. | Blood donation camp             | 2019-<br>2020 | 20 | 3 |
|--------------------------------------------------------------------------------|------------------------------------------------------------------|---------------------------------|---------------|----|---|
| First aid services on the eve of Annual athletic meet on 19-20 feb 2020.       | Red cross<br>society                                             | First aid services              | 2019-<br>2020 | 10 | 3 |
| National Level Online Quiz Competition to celebrate International Youth Day    | NSS and Red<br>Cross<br>Society                                  | International<br>Youth Day      | 2020-21       | 80 | 4 |
| Celebration of<br>Red Cross Day                                                | Red Cross<br>Society                                             | Celebration of<br>Red Cross Day | 2020-21       | 14 | 1 |

| Name of the activity                                                   | Organizing unit/agency/ collaborating | Name of<br>the<br>scheme       | Year of<br>the<br>activity | Number of students (participants) | Number of<br>teachers<br>participated |
|------------------------------------------------------------------------|---------------------------------------|--------------------------------|----------------------------|-----------------------------------|---------------------------------------|
| Extension Lecture on "Exam Phobia"                                     | Alumni<br>Association                 | Guidance<br>to the<br>Students | 2016-17                    | 133                               | 7                                     |
| Blood Donation<br>Camp                                                 | Alumni<br>Association                 | Blood<br>Donation              | 2017-18                    | 22                                | 5                                     |
| Blood Donation<br>Camp                                                 | Alumni<br>Association                 | Blood<br>Donation              | 2018-19                    | 32                                | 7                                     |
| Sham-E-Ghazal                                                          | Alumni<br>Association                 | Interaction With Society       | 2019-20                    | 30                                | 7                                     |
| Blood Donation<br>Camp                                                 | Alumni<br>Association                 | Blood<br>Donation              | 2019-20                    | 35                                | 8                                     |
| National Webinar<br>on "Teachers' Role<br>in NEP<br>Implementation"    | Alumni<br>Association                 | Webinar                        | 2020-21                    | 40                                | 17                                    |
| Online Motivational Lecture by Sh. SanjeevShaadJi on "ZindagiZindabad" | Alumni<br>Association                 | Zindagi<br>Zindabad            | 2020-21                    | 30                                | 15                                    |
| Tree Plantation in College Premises                                    | Alumni<br>Association                 | Tree<br>Plantation             | 2020-21                    | -                                 | 6                                     |