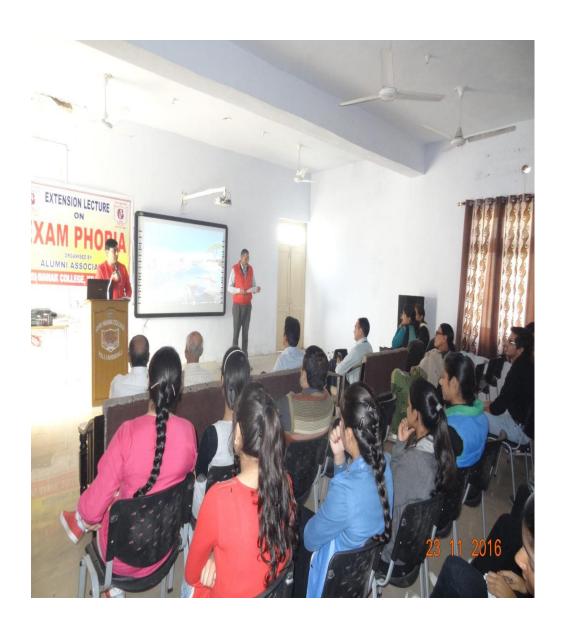

| Name of the activity                                                   | Organizing unit/agency/ collaborating | Name of<br>the<br>scheme       | Year of<br>the<br>activity | Number of students (participants) | Number of<br>teachers<br>participated |
|------------------------------------------------------------------------|---------------------------------------|--------------------------------|----------------------------|-----------------------------------|---------------------------------------|
| Extension Lecture on "Exam Phobia"                                     | Alumni<br>Association                 | Guidance<br>to the<br>Students | 2016-17                    | 133                               | 7                                     |
| Blood Donation<br>Camp                                                 | Alumni<br>Association                 | Blood<br>Donation              | 2017-18                    | 22                                | 5                                     |
| Blood Donation<br>Camp                                                 | Alumni<br>Association                 | Blood<br>Donation              | 2018-19                    | 32                                | 7                                     |
| Sham-E-Ghazal                                                          | Alumni<br>Association                 | Interaction With Society       | 2019-20                    | 30                                | 7                                     |
| Blood Donation<br>Camp                                                 | Alumni<br>Association                 | Blood<br>Donation              | 2019-20                    | 35                                | 8                                     |
| National Webinar<br>on "Teachers' Role<br>in NEP<br>Implementation"    | Alumni<br>Association                 | Webinar                        | 2020-21                    | 40                                | 17                                    |
| Online Motivational Lecture by Sh. SanjeevShaadJi on "ZindagiZindabad" | Alumni<br>Association                 | Zindagi<br>Zindabad            | 2020-21                    | 30                                | 15                                    |
| Tree Plantation in College Premises                                    | Alumni<br>Association                 | Tree<br>Plantation             | 2020-21                    | -                                 | 6                                     |