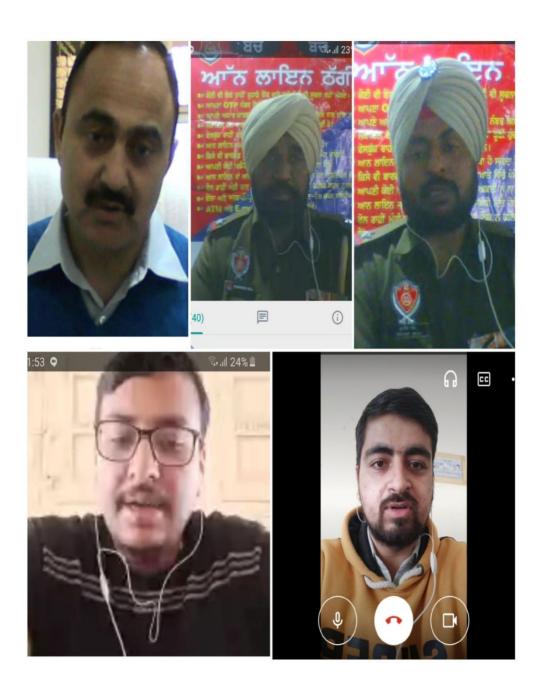

| (NSS P.O.)  9 principal                                                                                                                                                                                                                                                                                                                                                                                                                                                                                                                             |



Postgraduate Multi Faculty Premier College

KILLIANWALI, DISTT. SRI MUKTSAR SAHIB (Pb.) - 151211

NAAC Accredited Grade "B"





Postgraduate Multi Faculty Premier College KILLIANWALI, DISTT. SRI MUKTSAR SAHIB (Pb.) - 151211

NAAC Accredited Grade "B"







Postgraduate Multi Faculty Premier College KILLIANWALI, DISTT. SRI MUKTSAR SAHIB (Pb.) - 151211

NAAC Accredited Grade "B"





Postgraduate Multi Faculty Premier College

KILLIANWALI, DISTT. SRI MUKTSAR SAHIB (Pb.) - 151211 NAAC Accredited Grade "B"





Postgraduate Multi Faculty Premier College
KILLIANWALI, DISTT. SRI MUKTSAR SAHIB (Pb.) - 151211

NAAC Accredited Grade "B"





Postgraduate Multi Faculty Premier College KILLIANWALI, DISTT. SRI MUKTSAR SAHIB (Pb.) - 151211

NAAC Accredited Grade "B"





KILLIANWALI, DISTT. SRI MUKTSAR SAHIB (Pb.) - 151211

NAAC Accredited Grade "B"





KILLIANWALI, DISTT. SRI MUKTSAR SAHIB (Pb.) - 151211 NAAC Accredited Grade "B"





Postgraduate Multi Faculty Premier College
KILLIANWALI, DISTT. SRI MUKTSAR SAHIB (Pb.) - 151211

NAAC Accredited