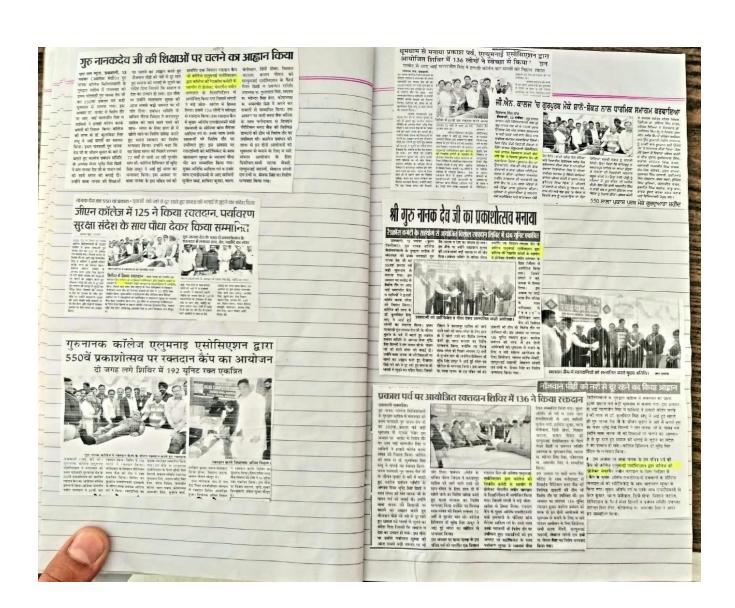

KILLIANWALI, DISTT. SRI MUKTSAR SAHIB (Pb.) - 151211

NAAC Accredited Grade "B"

Recognized by U.G.C. Under Section 2 (f) & 12 (B) & Permanently Affiliated to Panjab University Chandigarh

donation camps are organised by Alumni Association and Red Cross Society to bring a feeling of service to humanity among the students.

NAAC Accredited Grade "B"

| Blood donation<br>camp on the<br>eve of<br>GurpurabShri<br>Guru Nanak<br>DevJi | Jointly by<br>Red Cross<br>society and<br>Alumni<br>Association. | Blood donation camp             | 2019-<br>2020 | 20 | 3 |
|--------------------------------------------------------------------------------|------------------------------------------------------------------|---------------------------------|---------------|----|---|
| First aid services on the eve of Annual athletic meet on 19-20 feb 2020.       | Red cross<br>society                                             | First aid services              | 2019-<br>2020 | 10 | 3 |
| National Level Online Quiz Competition to celebrate International Youth Day    | NSS and Red<br>Cross<br>Society                                  | International<br>Youth Day      | 2020-21       | 80 | 4 |
| Celebration of<br>Red Cross Day                                                | Red Cross<br>Society                                             | Celebration of<br>Red Cross Day | 2020-21       | 14 | 1 |

| Name of the activity                                                   | Organizing unit/agency/ collaborating | Name of<br>the<br>scheme       | Year of<br>the<br>activity | Number of students (participants) | Number of<br>teachers<br>participated |
|------------------------------------------------------------------------|---------------------------------------|--------------------------------|----------------------------|-----------------------------------|---------------------------------------|
| Extension Lecture on "Exam Phobia"                                     | Alumni<br>Association                 | Guidance<br>to the<br>Students | 2016-17                    | 133                               | 7                                     |
| Blood Donation<br>Camp                                                 | Alumni<br>Association                 | Blood<br>Donation              | 2017-18                    | 22                                | 5                                     |
| Blood Donation<br>Camp                                                 | Alumni<br>Association                 | Blood<br>Donation              | 2018-19                    | 32                                | 7                                     |
| Sham-E-Ghazal                                                          | Alumni<br>Association                 | Interaction With Society       | 2019-20                    | 30                                | 7                                     |
| Blood Donation<br>Camp                                                 | Alumni<br>Association                 | Blood<br>Donation              | 2019-20                    | 35                                | 8                                     |
| National Webinar<br>on "Teachers' Role<br>in NEP<br>Implementation"    | Alumni<br>Association                 | Webinar                        | 2020-21                    | 40                                | 17                                    |
| Online Motivational Lecture by Sh. SanjeevShaadJi on "ZindagiZindabad" | Alumni<br>Association                 | Zindagi<br>Zindabad            | 2020-21                    | 30                                | 15                                    |
| Tree Plantation in College Premises                                    | Alumni<br>Association                 | Tree<br>Plantation             | 2020-21                    | -                                 | 6                                     |