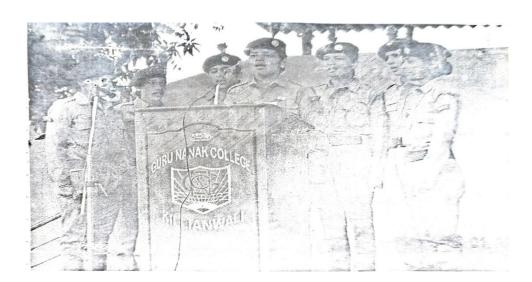

#### E-COPIES OF NCC ACTIVITIES

Postgraduate Multi Faculty Premier College KILLIANWALI, DISTT. SRI MUKTSAR SAHIB (Pb.) - 151211

NAAC Accredited Grade "B"

KILLIANWALI, DISTT. SRI MUKTSAR SAHIB (Pb.) - 151211