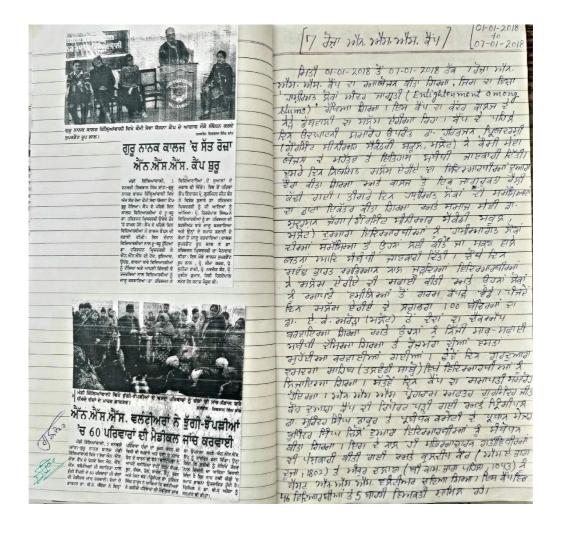

ताया आयोजित की गई। छात्रों ने अपने कि कोरोनावायरस ने कई अन्य मानसिक बीमारियों के साथ-साथ जीवन भर अपनी दिनचर्या बनाने लोगों को अवसाद और चिंता में डाल दिया है। घर से लगातार काम करना एन.सी.सी सीटीओ प्रो. उनके सामाजिक जीवन को भी प्रिंस सिंगला और एन.एस.एस. प्रभावित कर रहा है जिसमें योग उन्हें मानसिक शांति पाने में मदद कर सकता है और वे योग आसन और प्राणायाम की मदद से ऊर्जावान रूप से काम कर सकते हैं।





Postgraduate Multi Faculty Premier College

KILLIANWALI, DISTT. SRI MUKTSAR SAHIB (Pb.) - 151211 NAAC Accredited Grade "B"





Postgraduate Multi Faculty Premier College

KILLIANWALI, DISTT. SRI MUKTSAR SAHIB (Pb.) - 151211 NAAC Accredited Grade "B"

Recognized by U.G.C. Under Section 2 (f) & 12 (B) & Permanently Affiliated to Panjab University Chandigarh

#### REPORTS OF ACTIVITIES DONE (NSS)





Postgraduate Multi Faculty Premier College

KILLIANWALI, DISTT. SRI MUKTSAR SAHIB (Pb.) - 151211 NAAC Accredited Grade "B"





Postgraduate Multi Faculty Premier College

KILLIANWALI, DISTT. SRI MUKTSAR SAHIB (Pb.) - 151211

NAAC Accredited Grade "B"





KILLIANWALI, DISTT. SRI MUKTSAR SAHIB (Pb.) - 151211 NAAC Accredited Grade "B"

| (महि की को कि | मिडी 02-10-2018 र्रे मगडमा गांपी नी रे 150 हे नमम रिगदे र्रे ममगिप रिगदे र्रे ममगिप रिग ने में मिडा रे 150 हे नममिज वीडा मिमा है भीडा गई में भीडा गई में मिसा रिग्दे रे हिर्म याजिम में भीडा महारी वेप राजिम में मिसा रिग्दे है हमें याजिम वीडी गई । एसे रिग्दे वाम मोडमा गांपी मिसी सीहम मांड कीर महारी मोडमा गांपी मी री मीहम मांड कीर महारी मोडमा गांपी मी री मीहम मांड कीर महारी मोडमा गांपी मी रे महंड गांउ से मुगरे रे मांड गांपी मी रे महंड गांउ स