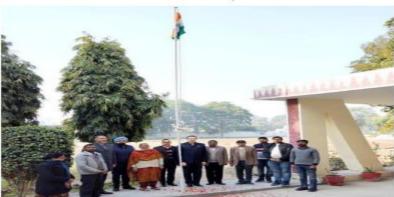

#### E-COPIES OF NCC ACTIVITIES

Postgraduate Multi Faculty Premier College KILLIANWALI, DISTT. SRI MUKTSAR SAHIB (Pb.) - 151211

NAAC Accredited Grade "B"

KILLIANWALI, DISTT. SRI MUKTSAR SAHIB (Pb.) - 151211