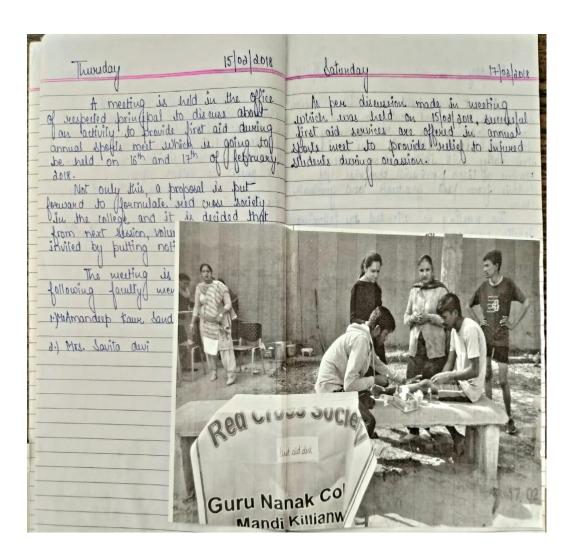

### **Activities of Red Cross Society**

| Name of the activity                                                                                                                   | Organizing<br>unit/agency/<br>collaboratin<br>g agency | Name of the scheme                                     | Year of<br>the<br>activity | Number of students (participant s) | Number of<br>teachers<br>participated |
|----------------------------------------------------------------------------------------------------------------------------------------|--------------------------------------------------------|--------------------------------------------------------|----------------------------|------------------------------------|---------------------------------------|
| First aid services on the eve of Annual athletic meet on 16-17 feb 2018.                                                               | Red cross<br>society                                   | First aid services                                     | 2017-18                    | 10                                 | 2                                     |
| Rally on Road<br>Safety                                                                                                                | Red cross<br>society                                   | Road safety<br>and awareness<br>campaign               | 2017-18                    | 30                                 | 2                                     |
| First aid<br>services on the<br>eve of Annual<br>athletic meet<br>on 22-23 feb<br>2019                                                 | Red cross<br>society                                   | First aid services                                     | 2018-19                    | 10                                 | 3                                     |
| Extension<br>lecture on<br>'Foot soldiers<br>of Punjab'<br>mobile app by<br>Deptt. of<br>Health and<br>family welfare,<br>Punjab Govt. | Red cross<br>society                                   | "Foot soldiers"<br>campaign of<br>Punjab<br>Government | 2019-<br>2020              | 50                                 | 3                                     |