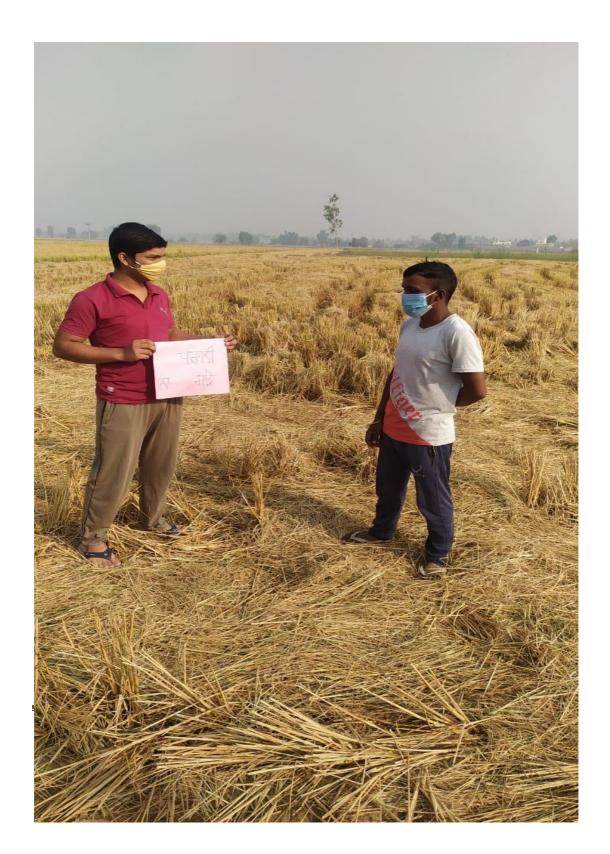

#### E-COPIES OF NCC ACTIVITIES

Postgraduate Multi Faculty Premier College KILLIANWALI, DISTT. SRI MUKTSAR SAHIB (Pb.) - 151211

NAAC Accredited Grade "B"

KILLIANWALI, DISTT. SRI MUKTSAR SAHIB (Pb.) - 151211