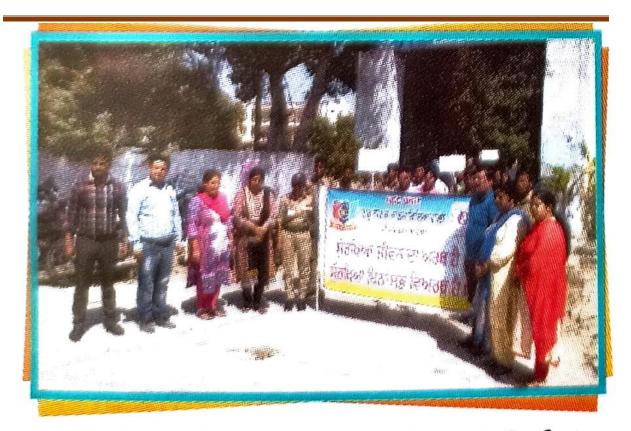

#### E-COPIES OF NCC ACTIVITIES

Postgraduate Multi Faculty Premier College KILLIANWALI, DISTT. SRI MUKTSAR SAHIB (Pb.) - 151211

NAAC Accredited Grade "B"

KILLIANWALI, DISTT. SRI MUKTSAR SAHIB (Pb.) - 151211