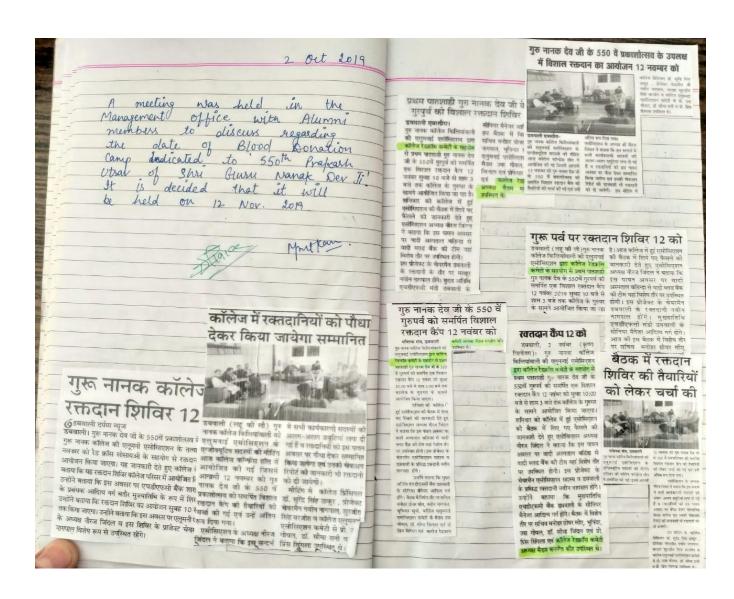

KILLIANWALI, DISTT. SRI MUKTSAR SAHIB (Pb.) - 151211

NAAC Accredited Grade "B"

Recognized by U.G.C. Under Section 2 (f) & 12 (B) & Permanently Affiliated to Panjab University Chandigarh

donation camps are organised by Alumni Association and Red Cross Society to bring a feeling of service to humanity among the students.

NAAC Accredited Grade "B"

| Blood donation<br>camp on the<br>eve of<br>GurpurabShri<br>Guru Nanak<br>DevJi | Jointly by<br>Red Cross<br>society and<br>Alumni<br>Association. | Blood donation camp             | 2019-<br>2020 | 20 | 3 |
|--------------------------------------------------------------------------------|------------------------------------------------------------------|---------------------------------|---------------|----|---|
| First aid services on the eve of Annual athletic meet on 19-20 feb 2020.       | Red cross<br>society                                             | First aid services              | 2019-<br>2020 | 10 | 3 |
| National Level Online Quiz Competition to celebrate International Youth Day    | NSS and Red<br>Cross<br>Society                                  | International<br>Youth Day      | 2020-21       | 80 | 4 |
| Celebration of<br>Red Cross Day                                                | Red Cross<br>Society                                             | Celebration of<br>Red Cross Day | 2020-21       | 14 | 1 |

| Name of the activity                                                   | Organizing unit/agency/ collaborating | Name of<br>the<br>scheme       | Year of<br>the<br>activity | Number of students (participants) | Number of<br>teachers<br>participated |
|------------------------------------------------------------------------|---------------------------------------|--------------------------------|----------------------------|-----------------------------------|---------------------------------------|
| Extension Lecture on "Exam Phobia"                                     | Alumni<br>Association                 | Guidance<br>to the<br>Students | 2016-17                    | 133                               | 7                                     |
| Blood Donation<br>Camp                                                 | Alumni<br>Association                 | Blood<br>Donation              | 2017-18                    | 22                                | 5                                     |
| Blood Donation<br>Camp                                                 | Alumni<br>Association                 | Blood<br>Donation              | 2018-19                    | 32                                | 7                                     |
| Sham-E-Ghazal                                                          | Alumni<br>Association                 | Interaction With Society       | 2019-20                    | 30                                | 7                                     |
| Blood Donation<br>Camp                                                 | Alumni<br>Association                 | Blood<br>Donation              | 2019-20                    | 35                                | 8                                     |
| National Webinar<br>on "Teachers' Role<br>in NEP<br>Implementation"    | Alumni<br>Association                 | Webinar                        | 2020-21                    | 40                                | 17                                    |
| Online Motivational Lecture by Sh. SanjeevShaadJi on "ZindagiZindabad" | Alumni<br>Association                 | Zindagi<br>Zindabad            | 2020-21                    | 30                                | 15                                    |
| Tree Plantation in College Premises                                    | Alumni<br>Association                 | Tree<br>Plantation             | 2020-21                    | -                                 | 6                                     |