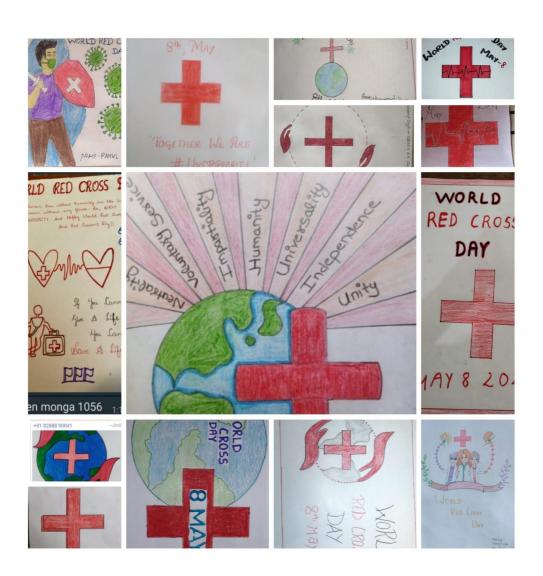

#### **RED CROSS SOCIETY**

3.4.3.1- Number of extension and outreach activities conducted during last five years

| Year   | 2016-17 | 2017-18 | 2018-19 | 2019-2020 | 2020-2021 |
|--------|---------|---------|---------|-----------|-----------|
| Number | -       | 2       | 1       | 3         | 2         |

### **Activities of Red Cross Society**

| Name of the activity                                                                                                                   | Organizing<br>unit/agency/<br>collaboratin<br>g agency | Name of the scheme                                     | Year of<br>the<br>activity | Number of students (participant s) | Number of<br>teachers<br>participated |
|----------------------------------------------------------------------------------------------------------------------------------------|--------------------------------------------------------|--------------------------------------------------------|----------------------------|------------------------------------|---------------------------------------|
| First aid services on the eve of Annual athletic meet on 16-17 feb 2018.                                                               | Red cross<br>society                                   | First aid services                                     | 2017-18                    | 10                                 | 2                                     |
| Rally on Road<br>Safety                                                                                                                | Red cross<br>society                                   | Road safety<br>and awareness<br>campaign               | 2017-18                    | 30                                 | 2                                     |
| First aid<br>services on the<br>eve of Annual<br>athletic meet<br>on 22-23 feb<br>2019                                                 | Red cross<br>society                                   | First aid services                                     | 2018-19                    | 10                                 | 3                                     |
| Extension<br>lecture on<br>'Foot soldiers<br>of Punjab'<br>mobile app by<br>Deptt. of<br>Health and<br>family welfare,<br>Punjab Govt. | Red cross<br>society                                   | "Foot soldiers"<br>campaign of<br>Punjab<br>Government | 2019-<br>2020              | 50                                 | 3                                     |

NAAC Accredited Grade "B"

| Blood donation<br>camp on the<br>eve of<br>GurpurabShri<br>Guru Nanak<br>DevJi | Jointly by<br>Red Cross<br>society and<br>Alumni<br>Association. | Blood donation camp             | 2019-<br>2020 | 20 | 3 |
|--------------------------------------------------------------------------------|------------------------------------------------------------------|---------------------------------|---------------|----|---|
| First aid services on the eve of Annual athletic meet on 19-20 feb 2020.       | Red cross<br>society                                             | First aid services              | 2019-<br>2020 | 10 | 3 |
| National Level Online Quiz Competition to celebrate International Youth Day    | NSS and Red<br>Cross<br>Society                                  | International<br>Youth Day      | 2020-21       | 80 | 4 |
| Celebration of<br>Red Cross Day                                                | Red Cross<br>Society                                             | Celebration of<br>Red Cross Day | 2020-21       | 14 | 1 |