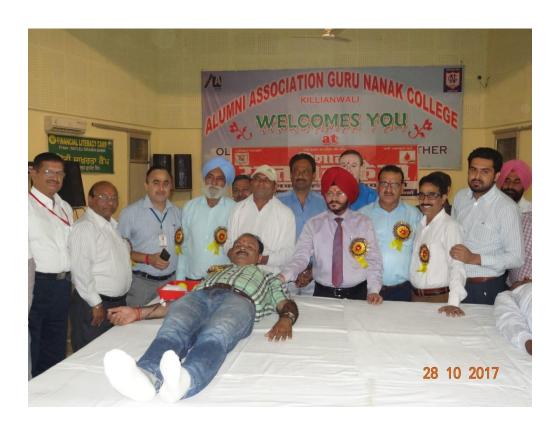

KILLIANWALI, DISTT. SRI MUKTSAR SAHIB (Pb.) - 151211

NAAC Accredited Grade "B"

Recognized by U.G.C. Under Section 2 (f) & 12 (B) & Permanently Affiliated to Panjab University Chandigarh

donation camps are organised by Alumni Association and Red Cross Society to bring a feeling of service to humanity among the students.

NAAC Accredited Grade "B"

| Blood donation<br>camp on the<br>eve of<br>GurpurabShri<br>Guru Nanak<br>DevJi | Jointly by<br>Red Cross<br>society and<br>Alumni<br>Association. | Blood donation camp             | 2019-<br>2020 | 20 | 3 |
|--------------------------------------------------------------------------------|------------------------------------------------------------------|---------------------------------|---------------|----|---|
| First aid services on the eve of Annual athletic meet on 19-20 feb 2020.       | Red cross<br>society                                             | First aid services              | 2019-<br>2020 | 10 | 3 |
| National Level Online Quiz Competition to celebrate International Youth Day    | NSS and Red<br>Cross<br>Society                                  | International<br>Youth Day      | 2020-21       | 80 | 4 |
| Celebration of<br>Red Cross Day                                                | Red Cross<br>Society                                             | Celebration of<br>Red Cross Day | 2020-21       | 14 | 1 |

| Name of the activity                                                   | Organizing unit/agency/ collaborating | Name of<br>the<br>scheme       | Year of<br>the<br>activity | Number of students (participants) | Number of<br>teachers<br>participated |
|------------------------------------------------------------------------|---------------------------------------|--------------------------------|----------------------------|-----------------------------------|---------------------------------------|
| Extension Lecture on "Exam Phobia"                                     | Alumni<br>Association                 | Guidance<br>to the<br>Students | 2016-17                    | 133                               | 7                                     |
| Blood Donation<br>Camp                                                 | Alumni<br>Association                 | Blood<br>Donation              | 2017-18                    | 22                                | 5                                     |
| Blood Donation<br>Camp                                                 | Alumni<br>Association                 | Blood<br>Donation              | 2018-19                    | 32                                | 7                                     |
| Sham-E-Ghazal                                                          | Alumni<br>Association                 | Interaction With Society       | 2019-20                    | 30                                | 7                                     |
| Blood Donation<br>Camp                                                 | Alumni<br>Association                 | Blood<br>Donation              | 2019-20                    | 35                                | 8                                     |
| National Webinar<br>on "Teachers' Role<br>in NEP<br>Implementation"    | Alumni<br>Association                 | Webinar                        | 2020-21                    | 40                                | 17                                    |
| Online Motivational Lecture by Sh. SanjeevShaadJi on "ZindagiZindabad" | Alumni<br>Association                 | Zindagi<br>Zindabad            | 2020-21                    | 30                                | 15                                    |
| Tree Plantation in College Premises                                    | Alumni<br>Association                 | Tree<br>Plantation             | 2020-21                    | -                                 | 6                                     |