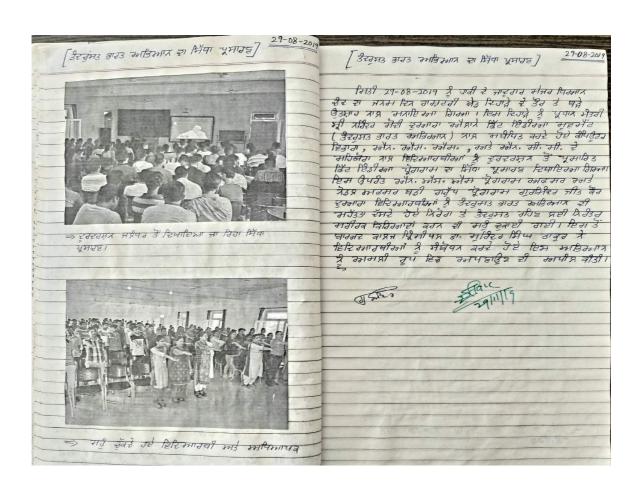

|



Postgraduate Multi Faculty Premier College

KILLIANWALI, DISTT. SRI MUKTSAR SAHIB (Pb.) - 151211
NAAC Accredited Grade "B"





Postgraduate Multi Faculty Premier College

KILLIANWALI, DISTT. SRI MUKTSAR SAHIB (Pb.) - 151211 NAAC Accredited Grade "B"





Postgraduate Multi Faculty Premier College

KILLIANWALI, DISTT. SRI MUKTSAR SAHIB (Pb.) - 151211

NAAC Accredited Grade "B"





Postgraduate Multi Faculty Premier College

KILLIANWALI, DISTT. SRI MUKTSAR SAHIB (Pb.) - 151211

NAAC Accredited Grade "B"





Postgraduate Multi Faculty Premier College

KILLIANWALI, DISTT. SRI MUKTSAR SAHIB (Pb.) - 151211

NAAC Accredited Grade "B"





Postgraduate Multi Faculty Premier College

KILLIANWALI, DISTT. SRI MUKTSAR SAHIB (Pb.) - 151211

NAAC Accredited Grade "B"

Recognized by U.G.C. Under Section 2 (f) & 12 (B) & Permanently Affiliated to Panjab University Chandigarh

16 - June - 2020 Participation in Online training / learning by NSS volunteers on IGOT-DIKSHA postal to Fight COVID-19 bandenic, (49 Participant During the period of Nationwide कॉलेज खुलने पर प्रवेश द्वारों पर होगी धर्मल स्कैनिंग एवं सैनिटाइजेशन : ठाकु lockdown amid COVID-19 pandemic, the NSS volunteers