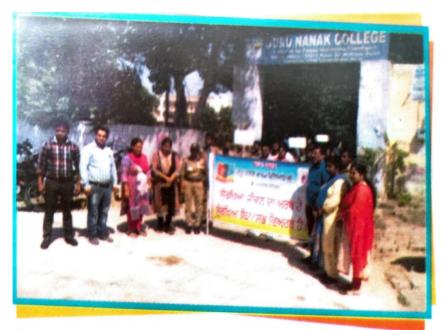

#### **RED CROSS SOCIETY**

3.4.3.1- Number of extension and outreach activities conducted during last five years

| Year   | 2016-17 | 2017-18 | 2018-19 | 2019-2020 | 2020-2021 |
|--------|---------|---------|---------|-----------|-----------|
| Number | -       | 2       | 1       | 3         | 2         |

### **Activities of Red Cross Society**

| Name of the activity                                                                                                                   | Organizing<br>unit/agency/<br>collaboratin<br>g agency | Name of the scheme                                     | Year of<br>the<br>activity | Number of students (participant s) | Number of<br>teachers<br>participated |
|----------------------------------------------------------------------------------------------------------------------------------------|--------------------------------------------------------|--------------------------------------------------------|----------------------------|------------------------------------|---------------------------------------|
| First aid services on the eve of Annual athletic meet on 16-17 feb 2018.                                                               | Red cross<br>society                                   | First aid services                                     | 2017-18                    | 10                                 | 2                                     |
| Rally on Road<br>Safety                                                                                                                | Red cross<br>society                                   | Road safety<br>and awareness<br>campaign               | 2017-18                    | 30                                 | 2                                     |
| First aid<br>services on the<br>eve of Annual<br>athletic meet<br>on 22-23 feb<br>2019                                                 | Red cross<br>society                                   | First aid services                                     | 2018-19                    | 10                                 | 3                                     |
| Extension<br>lecture on<br>'Foot soldiers<br>of Punjab'<br>mobile app by<br>Deptt. of<br>Health and<br>family welfare,<br>Punjab Govt. | Red cross<br>society                                   | "Foot soldiers"<br>campaign of<br>Punjab<br>Government | 2019-<br>2020              | 50                                 | 3                                     |

NAAC Accredited Grade "B"

| Blood donation<br>camp on the<br>eve of<br>GurpurabShri<br>Guru Nanak<br>DevJi | Jointly by<br>Red Cross<br>society and<br>Alumni<br>Association. | Blood donation camp             | 2019-<br>2020 | 20 | 3 |
|--------------------------------------------------------------------------------|------------------------------------------------------------------|---------------------------------|---------------|----|---|
| First aid services on the eve of Annual athletic meet on 19-20 feb 2020.       | Red cross<br>society                                             | First aid services              | 2019-<br>2020 | 10 | 3 |
| National Level Online Quiz Competition to celebrate International Youth Day    | NSS and Red<br>Cross<br>Society                                  | International<br>Youth Day      | 2020-21       | 80 | 4 |
| Celebration of<br>Red Cross Day                                                | Red Cross<br>Society                                             | Celebration of<br>Red Cross Day | 2020-21       | 14 | 1 |