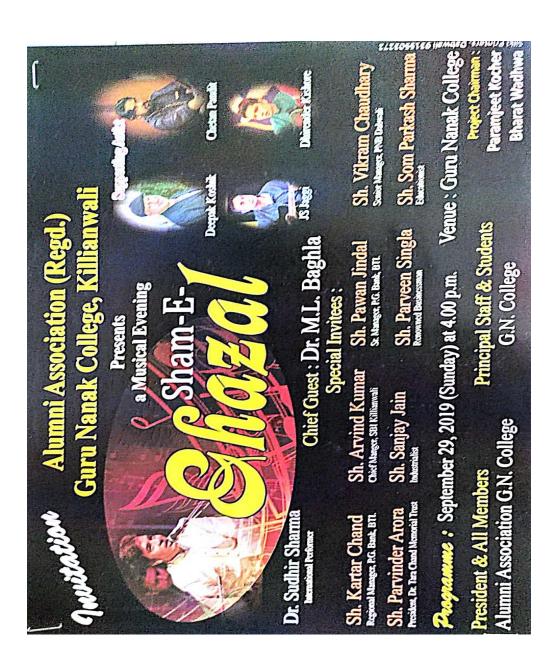

| Name of the activity                                                   | Organizing unit/agency/ collaborating | Name of<br>the<br>scheme       | Year of<br>the<br>activity | Number of students (participants) | Number of<br>teachers<br>participated |
|------------------------------------------------------------------------|---------------------------------------|--------------------------------|----------------------------|-----------------------------------|---------------------------------------|
| Extension Lecture on "Exam Phobia"                                     | Alumni<br>Association                 | Guidance<br>to the<br>Students | 2016-17                    | 133                               | 7                                     |
| Blood Donation<br>Camp                                                 | Alumni<br>Association                 | Blood<br>Donation              | 2017-18                    | 22                                | 5                                     |
| Blood Donation<br>Camp                                                 | Alumni<br>Association                 | Blood<br>Donation              | 2018-19                    | 32                                | 7                                     |
| Sham-E-Ghazal                                                          | Alumni<br>Association                 | Interaction With Society       | 2019-20                    | 30                                | 7                                     |
| Blood Donation<br>Camp                                                 | Alumni<br>Association                 | Blood<br>Donation              | 2019-20                    | 35                                | 8                                     |
| National Webinar<br>on "Teachers' Role<br>in NEP<br>Implementation"    | Alumni<br>Association                 | Webinar                        | 2020-21                    | 40                                | 17                                    |
| Online Motivational Lecture by Sh. SanjeevShaadJi on "ZindagiZindabad" | Alumni<br>Association                 | Zindagi<br>Zindabad            | 2020-21                    | 30                                | 15                                    |
| Tree Plantation in College Premises                                    | Alumni<br>Association                 | Tree<br>Plantation             | 2020-21                    | -                                 | 6                                     |