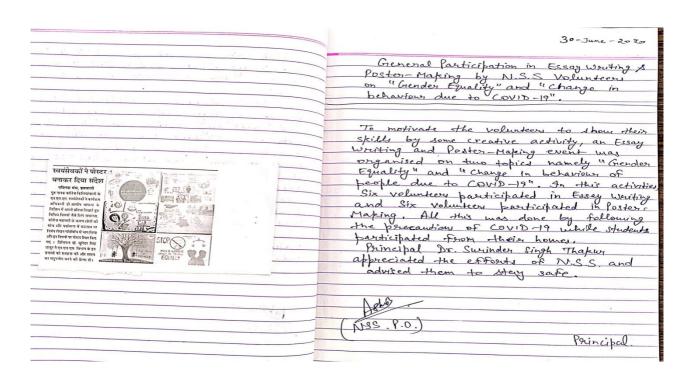

NAAC Accredited Grade "B"

| Posting on<br>social media<br>and poster<br>making to<br>aware people<br>against Drug<br>Abuse | NSS                          | Celebration of<br>International<br>day against<br>drug abuse<br>and illicit<br>trafficking | 2019-<br>2020 | 30 | 1 |
|------------------------------------------------------------------------------------------------|------------------------------|--------------------------------------------------------------------------------------------|---------------|----|---|
| Poster making and essay writing on Gender Equality and change in behavior due to COVID-19.     | NSS                          | Developing<br>the students on<br>social issues<br>such as<br>Gender<br>Equality            | 2019-<br>2020 | 12 | 1 |
| COVID-19 awareness campaign under Mission Fateh of Punjab Government.                          | NSS                          | COVID-19<br>awareness<br>campaign<br>under Mission<br>Fateh of<br>Punjab<br>Government.    | 2020-21       | 13 | 1 |
| National Level Online Quiz Competition to celebrate International Youth Day                    | NSS and Red<br>Cross Society | Celebration of<br>International<br>Youth Day                                               | 2020-21       | 80 | 4 |
| Celebration of<br>Teachers Day<br>on social                                                    | NSS                          | Celebration of<br>Teachers Day                                                             | 2020-21       | 15 | 5 |
| media Participation in National Webinar on NEP 2020 hosted by Government                       | NSS                          | National Webinar on NEP 2020 hosted by Government of India                                 | 2020-21       | 20 | 1 |