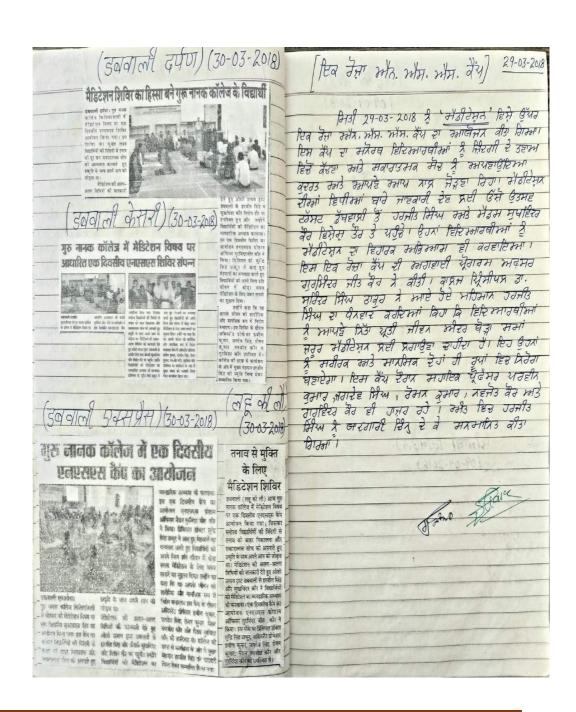

साद और चिंता में डाल दिया है। घर से लगातार काम करना एन.सी.सी सीटीओ प्रो. उनके सामाजिक जीवन को भी प्रिंस सिंगला और एन.एस.एस. प्रभावित कर रहा है जिसमें योग उन्हें मानसिक शांति पाने में मदद कर सकता है और वे योग आसन और प्राणायाम की मदद से ऊर्जावान रूप से काम कर सकते हैं।





Postgraduate Multi Faculty Premier College

KILLIANWALI, DISTT. SRI MUKTSAR SAHIB (Pb.) - 151211 NAAC Accredited Grade "B"





Postgraduate Multi Faculty Premier College

KILLIANWALI, DISTT. SRI MUKTSAR SAHIB (Pb.) - 151211 NAAC Accredited Grade "B"

Recognized by U.G.C. Under Section 2 (f) & 12 (B) & Permanently Affiliated to Panjab University Chandigarh

#### REPORTS OF ACTIVITIES DONE (NSS)





Postgraduate Multi Faculty Premier College

KILLIANWALI, DISTT. SRI MUKTSAR SAHIB (Pb.) - 151211 NAAC Accredited Grade "B"





Postgraduate Multi Faculty Premier College

KILLIANWALI, DISTT. SRI MUKTSAR SAHIB (Pb.) - 151211

NAAC Accredited Grade "B"





KILLIANWALI, DISTT. SRI MUKTSAR SAHIB (Pb.) - 151211 NAAC Accredited Grade "B"

| (महि की को कि | मिडी 02-10-2018 र्रे मगडमा गांपी नी रे 150 हे नमम रिगदे र्रे ममगिप रिगदे र्रे ममगिप रिग ने में मिडा रे 150 हे नममिज वीडा मिमा है भीडा गई में भीडा गई में मिसा रिग्दे रे हिर्म याजिम में भीडा महारी वेप राजिम में मिसा रिग्दे है हमें याजिम वीडी गई । एसे रिग्दे वाम मोडमा गांपी मिसी सीहम मांड कीर महारी मोडमा गांपी मी री मीहम मांड कीर महारी मोडमा गांपी मी री मीहम मांड कीर महारी मोडमा गांपी मी रे महंड गांउ से मुगरे रे मांड गांपी मी रे महंड गांउ से मापि वीडी । एस उं वामार मीम युग वाम से मांड मीम वीडी । एस उं वामार मीम युग वाम से मांड मीम मांड मांड मीम मांड मीम से मांड मीम