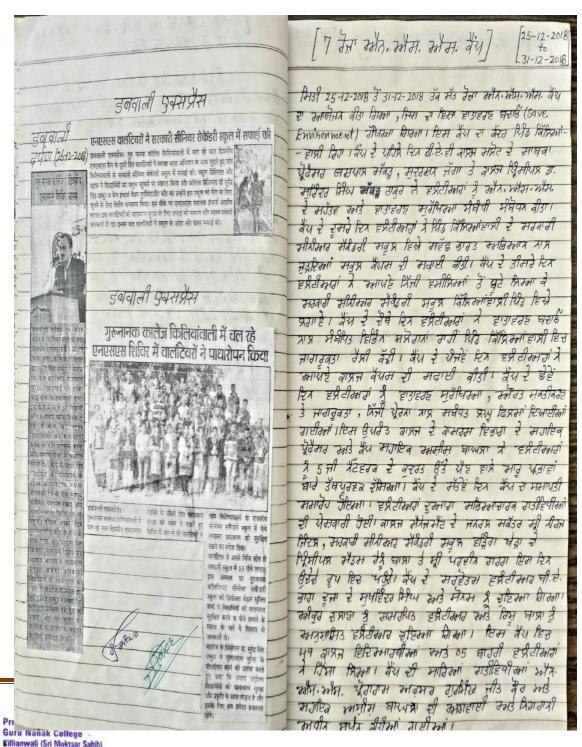

|



Postgraduate Multi Faculty Premier College

KILLIANWALI, DISTT. SRI MUKTSAR SAHIB (Pb.) - 151211
NAAC Accredited Grade "B"





Postgraduate Multi Faculty Premier College

KILLIANWALI, DISTT. SRI MUKTSAR SAHIB (Pb.) - 151211 NAAC Accredited Grade "B"





Postgraduate Multi Faculty Premier College

KILLIANWALI, DISTT. SRI MUKTSAR SAHIB (Pb.) - 151211

NAAC Accredited Grade "B"





Postgraduate Multi Faculty Premier College

KILLIANWALI, DISTT. SRI MUKTSAR SAHIB (Pb.) - 151211

NAAC Accredited Grade "B"





Postgraduate Multi Faculty Premier College

KILLIANWALI, DISTT. SRI MUKTSAR SAHIB (Pb.) - 151211

NAAC Accredited Grade "B"





Postgraduate Multi Faculty Premier College

KILLIANWALI, DISTT. SRI MUKTSAR SAHIB (Pb.) - 151211

NAAC Accredited Grade "B"

Recognized by U.G.C. Under Section 2 (f) & 12 (B) & Permanently Affiliated to Panjab University Chandigarh

16 - June - 2020 Participation in Online training / learning by NSS volunteers on IGOT-DIKSHA postal to Fight COVID-19 bandenic, (49 Participant During the period of Nationwide