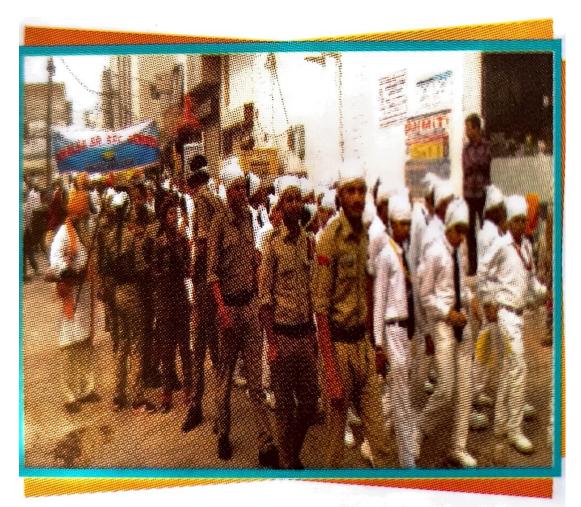

#### E-COPIES OF NCC ACTIVITIES

Postgraduate Multi Faculty Premier College KILLIANWALI, DISTT. SRI MUKTSAR SAHIB (Pb.) - 151211

NAAC Accredited Grade "B"

KILLIANWALI, DISTT. SRI MUKTSAR SAHIB (Pb.) - 151211