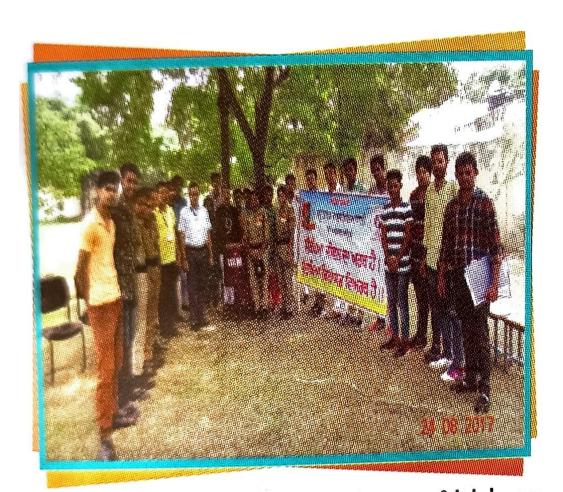

#### E-COPIES OF NCC ACTIVITIES

Postgraduate Multi Faculty Premier College KILLIANWALI, DISTT. SRI MUKTSAR SAHIB (Pb.) - 151211

NAAC Accredited Grade "B"

KILLIANWALI, DISTT. SRI MUKTSAR SAHIB (Pb.) - 151211