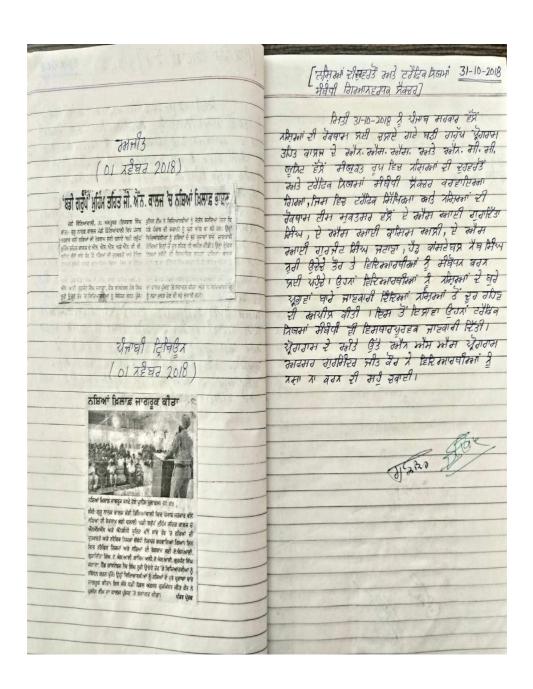

|



Postgraduate Multi Faculty Premier College

KILLIANWALI, DISTT. SRI MUKTSAR SAHIB (Pb.) - 151211
NAAC Accredited Grade "B"





Postgraduate Multi Faculty Premier College

KILLIANWALI, DISTT. SRI MUKTSAR SAHIB (Pb.) - 151211 NAAC Accredited Grade "B"





Postgraduate Multi Faculty Premier College

KILLIANWALI, DISTT. SRI MUKTSAR SAHIB (Pb.) - 151211

NAAC Accredited Grade "B"





Postgraduate Multi Faculty Premier College

KILLIANWALI, DISTT. SRI MUKTSAR SAHIB (Pb.) - 151211

NAAC Accredited Grade "B"





Postgraduate Multi Faculty Premier College

KILLIANWALI, DISTT. SRI MUKTSAR SAHIB (Pb.) - 151211

NAAC Accredited Grade "B"





Postgraduate Multi Faculty Premier College

KILLIANWALI, DISTT. SRI MUKTSAR SAHIB (Pb.) - 151211

NAAC Accredited Grade "B"

Recognized by U.G.C. Under Section 2 (f) & 12 (B) & Permanently Affiliated to Panjab University Chandigarh

16 - June - 2020 Participation in Online trainin