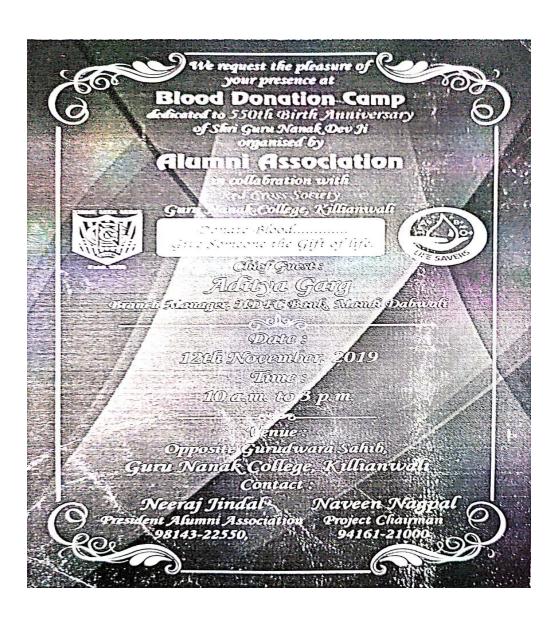

NAAC Accredited Grade "B"

| Blood donation<br>camp on the<br>eve of<br>GurpurabShri<br>Guru Nanak<br>DevJi | Jointly by<br>Red Cross<br>society and<br>Alumni<br>Association. | Blood donation camp             | 2019-<br>2020 | 20 | 3 |
|--------------------------------------------------------------------------------|------------------------------------------------------------------|---------------------------------|---------------|----|---|
| First aid services on the eve of Annual athletic meet on 19-20 feb 2020.       | Red cross<br>society                                             | First aid services              | 2019-<br>2020 | 10 | 3 |
| National Level Online Quiz Competition to celebrate International Youth Day    | NSS and Red<br>Cross<br>Society                                  | International<br>Youth Day      | 2020-21       | 80 | 4 |
| Celebration of<br>Red Cross Day                                                | Red Cross<br>Society                                             | Celebration of<br>Red Cross Day | 2020-21       | 14 | 1 |

| Name of the activity                                                   | Organizing unit/agency/ collaborating | Name of<br>the<br>scheme       | Year of<br>the<br>activity | Number of students (participants) | Number of<br>teachers<br>participated |
|------------------------------------------------------------------------|---------------------------------------|--------------------------------|----------------------------|-----------------------------------|---------------------------------------|
| Extension Lecture on "Exam Phobia"                                     | Alumni<br>Association                 | Guidance<br>to the<br>Students | 2016-17                    | 133                               | 7                                     |
| Blood Donation<br>Camp                                                 | Alumni<br>Association                 | Blood<br>Donation              | 2017-18                    | 22                                | 5                                     |
| Blood Donation<br>Camp                                                 | Alumni<br>Association                 | Blood<br>Donation              | 2018-19                    | 32                                | 7                                     |
| Sham-E-Ghazal                                                          | Alumni<br>Association                 | Interaction With Society       | 2019-20                    | 30                                | 7                                     |
| Blood Donation<br>Camp                                                 | Alumni<br>Association                 | Blood<br>Donation              | 2019-20                    | 35                                | 8                                     |
| National Webinar<br>on "Teachers' Role<br>in NEP<br>Implementation"    | Alumni<br>Association                 | Webinar                        | 2020-21                    | 40                                | 17                                    |
| Online Motivational Lecture by Sh. SanjeevShaadJi on "ZindagiZindabad" | Alumni<br>Association                 | Zindagi<br>Zindabad            | 2020-21                    | 30                                | 15                                    |
| Tree Plantation in College Premises                                    | Alumni<br>Association                 | Tree<br>Plantation             | 2020-21                    | -                                 | 6                                     |