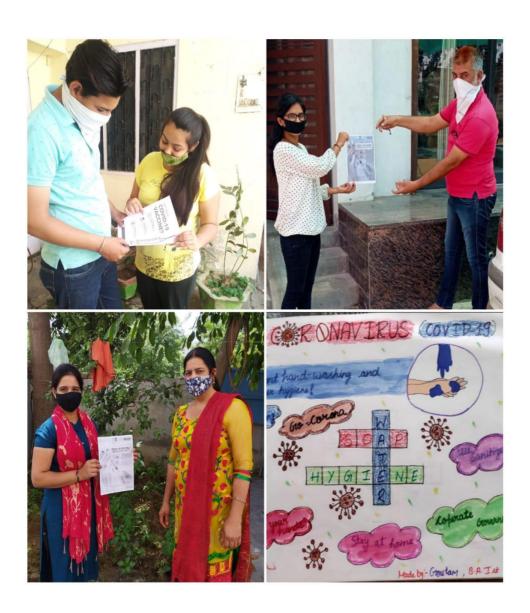

NAAC Accredited Grade "B"

| Awareness     | NSS in         | Awareness      | 2019- | 30           | 2 |
|---------------|----------------|----------------|-------|--------------|---|
| Campaign in   | collaboration  | Campaign for   | 2020  |              |   |
| villages to   | with Punjab    | farmers to     |       |              |   |
| prevent       | Pollution      | prevent        |       |              |   |
| stubble       | Control Board  | Stubble        |       |              |   |
| burning       |                | burning        |       |              |   |
| 7- Days NSS   | NSS            | 7- Days NSS    | 2019- | 49 + 5       | 2 |
| Camp on       |                | Camp           | 2020  | outside      |   |
| 'Drug Abuse'  |                | _              |       | volunteers   |   |
| at Village    |                |                |       |              |   |
| Fatuhiwala    |                |                |       |              |   |
| Online        | NSS, as per    | Online         | 2019- | 49           | 2 |
| training to   | the directions | Courses to     | 2020  |              |   |
| fight COVID-  | of Central     | fight COVID-   |       |              |   |
| 19 on IGOT    | Government     | 19             |       |              |   |
| Diksha portal |                |                |       |              |   |
| of central    |                |                |       |              |   |
| government    |                |                |       |              |   |
| Poster        | NSS            | Supporting     | 2019- | 30           | 2 |
| making, mask  |                | COVID-19       | 2020  |              |   |
| making and    |                | Warriors to    |       |              |   |
| posting on    |                | maintain their |       |              |   |
| social media  |                | morale         |       |              |   |
| to support    |                |                |       |              |   |
| corona        |                |                |       |              |   |
| warriors      |                |                |       |              |   |
| Awareness     | NSS, as per    | Awareness      | 2019- | None student | 2 |
| survey in     | the directions | survey in      | 2020  | was involved |   |
| villages to   | of UGC         | surrounding    |       | due to       |   |
| check the     |                | villages to    |       | Government   |   |
| precautions   |                | check the      |       | guidelines   |   |
| used by       |                | measures       |       |              |   |
| people to     |                | adopted to     |       |              |   |
| prevent the   |                | prevent the    |       |              |   |
| spread of     |                | spread of      |       |              |   |
| COVID-19.     |                | COVID-19.      |       |              |   |

NAAC Accredited Grade "B"

| Posting on<br>social media<br>and poster<br>making to<br>aware people<br>against Drug<br>Abuse | NSS                          | Celebration of<br>International<br>day against<br>drug abuse<br>and illicit<br>trafficking | 2019-<br>2020 | 30 | 1 |
|------------------------------------------------------------------------------------------------|------------------------------|--------------------------------------------------------------------------------------------|---------------|----|---|
| Poster making and essay writing on Gender Equality and change in behavior due to COVID-19.     | NSS                          | Developing<br>the students on<br>social issues<br>such as<br>Gender<br>Equality            | 2019-<br>2020 | 12 | 1 |
| COVID-19 awareness campaign under Mission Fateh of Punjab Government.                          | NSS                          | COVID-19<br>awareness<br>campaign<br>under Mission<br>Fateh of<br>Punjab<br>Government.    | 2020-21       | 13 | 1 |
| National Level Online Quiz Competition to celebrate International Youth Day                    | NSS and Red<br>Cross Society | Celebration of<br>International<br>Youth Day                                               | 2020-21       | 80 | 4 |
| Celebration of<br>Teachers Day<br>on social                                                    | NSS                          | Celebration of<br>Teachers Day                                                             | 2020-21       | 15 | 5 |
| media Participation in National Webinar on NEP 2020 hosted by Government                       | NSS                          | National Webinar on NEP 2020 hosted by Government of India                                 | 2020-21       | 20 | 1 |