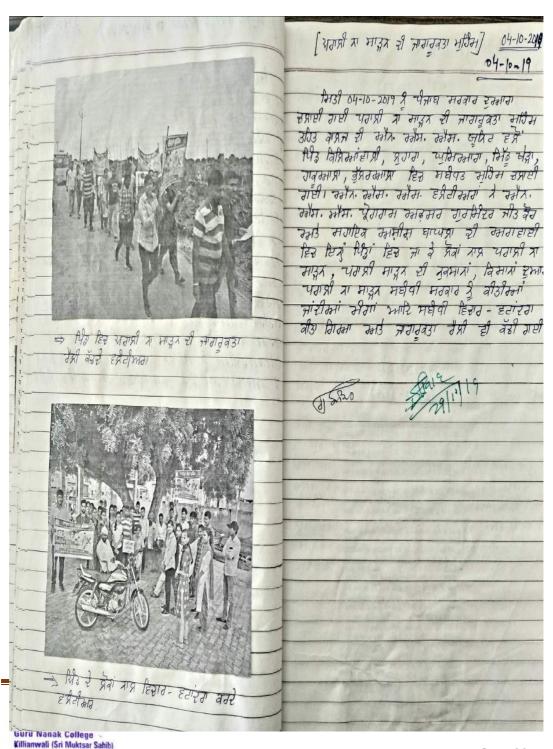

|



Postgraduate Multi Faculty Premier College

KILLIANWALI, DISTT. SRI MUKTSAR SAHIB (Pb.) - 151211
NAAC Accredited Grade "B"





Postgraduate Multi Faculty Premier College

KILLIANWALI, DISTT. SRI MUKTSAR SAHIB (Pb.) - 151211 NAAC Accredited Grade "B"





Postgraduate Multi Faculty Premier College

KILLIANWALI, DISTT. SRI MUKTSAR SAHIB (Pb.) - 151211

NAAC Accredited Grade "B"





Postgraduate Multi Faculty Premier College

KILLIANWALI, DISTT. SRI MUKTSAR SAHIB (Pb.) - 151211

NAAC Accredited Grade "B"





Postgraduate Multi Faculty Premier College

KILLIANWALI, DISTT. SRI MUKTSAR SAHIB (Pb.) - 151211

NAAC Accredited Grade "B"





Postgraduate Multi Faculty Premier College

KILLIANWALI, DISTT. SRI MUKTSAR SAHIB (Pb.) - 151211

NAAC Accredited Grade "B"

Recognized by U.G.C. Under Section 2 (f) & 12 (B) & Permanently Affiliated to Panjab University Chandigarh

16 - June - 2020 Participation in Online training / learning by NSS volunteers on IGOT-DIKSHA postal to Fight COVID-19 bandenic, (49 Participant During the period of Nationwide कॉलेज खुलने पर प्रवेश द्वारों पर होगी धर्मल स्कैनिंग एवं सैनिटाइजेशन : ठाकु lockdown amid COVID-19 pandemic, the NSS volunteers actively participated in Online short course run by Central Govt on 1GOT - DIKSHA postal to let the people learn about the basics