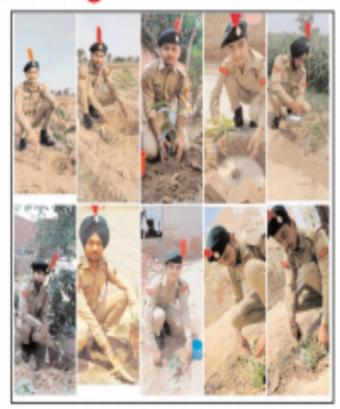

#### E-COPIES OF NCC ACTIVITIES

Postgraduate Multi Faculty Premier College KILLIANWALI, DISTT. SRI MUKTSAR SAHIB (Pb.) - 151211

NAAC Accredited Grade "B"

KILLIANWALI, DISTT. SRI MUKTSAR SAHIB (Pb.) - 151211