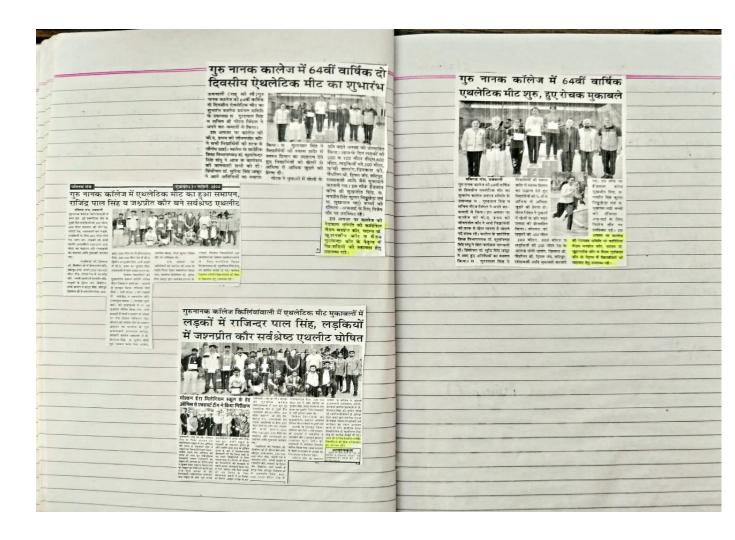

|



Postgraduate Multi Faculty Premier College

KILLIANWALI, DISTT. SRI MUKTSAR SAHIB (Pb.) - 151211
NAAC Accredited Grade "B"





KILLIANWALI, DISTT. SRI MUKTSAR SAHIB (Pb.) - 151211 NAAC Accredited Grade "B"

|                                                                           | 6 8 2020                |
|---------------------------------------------------------------------------|-------------------------|
| National Level ordine                                                     | Quiz                    |
| The reational Level on to celebrate Internation                           | line gris               |
| Day (12/8/2020) has<br>organized jointly by Re<br>and N.S.S (co-ordinator | Sh. Ashish Backer       |
| uns quiz was open<br>12 Aug. 2020 All the<br>researchers etc. have        | participated in         |
| this quiz Total 12 carfeed in this quiz participants have parti           | cipated in