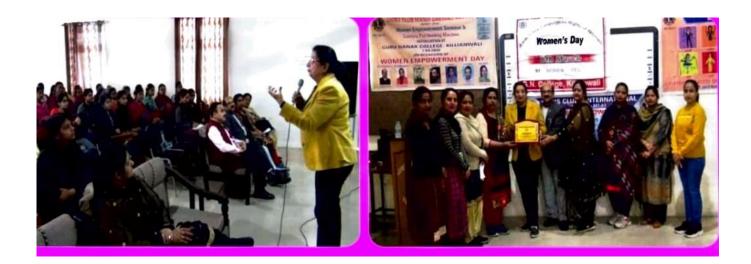

NAAC Accredited Grade "B"

| Online frauds  |              |                |         |    |   |
|----------------|--------------|----------------|---------|----|---|
|                |              |                |         |    |   |
|                | Internal     | Celebration of |         |    | 3 |
|                | Complaints   | International  |         |    |   |
| Celebration of | Committee    | Women's day    |         |    |   |
| International  | cum Women    | •              |         |    |   |
| Women's day    | Cell         |                | 2020-21 | 33 |   |
| Awareness      |              | Awareness      |         |    | 1 |
| campaign for   |              | campaign for   |         |    |   |
| COVID-19       |              | COVID-19       |         |    |   |
| Vaccination    |              | Vaccination    |         |    |   |
| (TeekaUtsav)   | NSS          | (TeekaUtsav)   | 2020-21 | 10 |   |
| Celebration of |              | campaign on    |         |    | 2 |
| World          |              | Sustainable    |         |    |   |
| Environment    |              | Environment    |         |    |   |
| Day by Online  |              |                |         |    |   |
| Pledge         |              |                |         |    |   |
| campaign on    |              |                |         |    |   |
| Sustainable    |              |                |         |    |   |
| Environment    | NSS          |                | 2020-21 | 50 |   |
| Celebration of |              | International  |         |    | 2 |
| International  |              | Yoga day       |         |    |   |
| Yoga day       | NSS          |                | 2020-21 | 20 |   |
| Online Poster  | 1100         | Anti-Drug      | 2020 21 | 20 | 1 |
| making on      |              | campaign as    |         |    | 1 |
| Anti-Drug      |              | per Buddy      |         |    |   |
| campaign as    |              | Programme of   |         |    |   |
| per Buddy      |              | Punjab         |         |    |   |
| Programme of   |              | Government     |         |    |   |
| Punjab         | NSS and      |                |         |    |   |
| Government     | Buddy Groups |                | 2020-21 | 9  |   |
| Celebration of | , ,          | International  |         |    | 6 |
| International  |              | Day against    |         |    |   |
| Day against    |              | Drug abuse     |         |    |   |
| Drug abuse     |              | and illicit    |         |    |   |
| and illicit    |              | trafficking    |         |    |   |
| trafficking    | NSS          | _              | 2020-21 | 30 |   |

NAAC Accredited Grade "B"

| Extension lecture by Dr. PoonamWadh wa on "Indian lifestyle and Role of women in social change"                          | Women Cell                                                              | Role of women in social change                                               | 2017-18 | 60 | 12 |
|--------------------------------------------------------------------------------------------------------------------------|-------------------------------------------------------------------------|------------------------------------------------------------------------------|---------|----|----|
| Violence<br>against<br>Women by Sh.<br>S.K. Garg                                                                         | Women Cell                                                              | Women<br>empowerment                                                         | 2017-18 | 50 | 8  |
| Violence<br>against<br>children by<br>Sh. S.K. Garg                                                                      | Women Cell                                                              | Women<br>empowerment and<br>children awareness                               | 2017-18 | 60 | 10 |
| Lecture on<br>Yoga by<br>ViyogiHari<br>Sharma                                                                            | Women Cell                                                              | Maintaining Good<br>Health                                                   | 2015-16 | 50 | 4  |
| National Webinar on 'Domestic Violence and Mental Well Being'                                                            | Internal Complaint Committee cum Women Cell in collaboratio n with IQAC | Webinar Series Dedicated to 400th Birth Anniversary of Sri Guru TegBahadurJi | 2020-21 | 20 | 15 |
| Online Extension Lecture by Adv. Mrs. MandipDhillo n on "Domestic Violence" on the occasion of International Women's Day | Internal Complaint Committee cum Women Cell in collaboratio n with IQAC | Celebration of<br>International<br>Women's Day                               | 2020-21 | 33 | 12 |