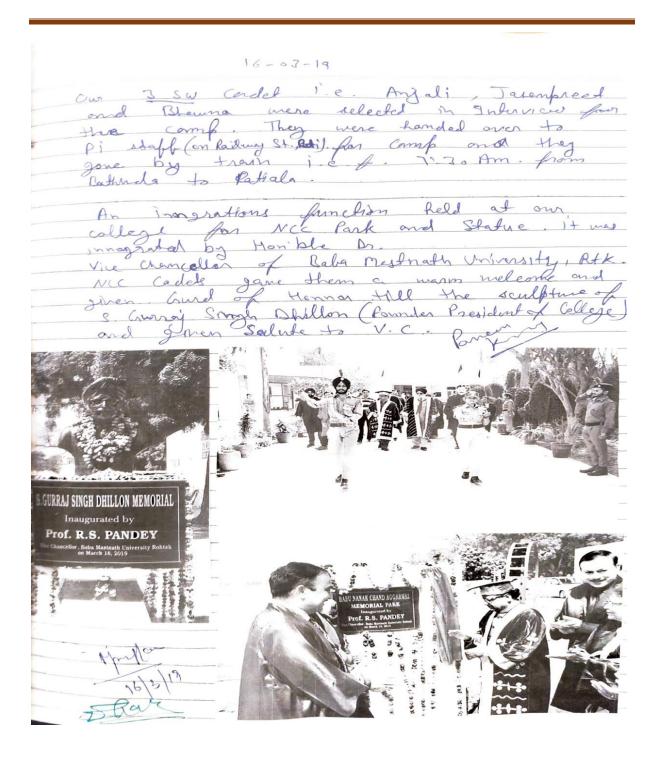

|



Postgraduate Multi Faculty Premier College KILLIANWALI, DISTT. SRI MUKTSAR SAHIB (Pb.) - 151211 NAAC Accredited Grade "B"

ognized by U.G.C. Under Section 2 (f) & 12 (B) & Permanently Affiliated to Panjab University Chandigarh

08-2-19 A interview healt is being held at BN from selection of the cralets for firm team comp to be held at Popul on 5 codels were selected from the interview further comp to be Redd at Rapan the further comp to be Redd at Rapan to 25-02-19. शिक्षा ऐसा हथियार, जिससे सारी दुनिया को बदला जा सकता है



Postgraduate Multi Faculty Premier College

KILLIANWALI, DISTT. SRI MUKTSAR SAHIB (Pb.) - 151211
NAAC Accredited Grade "B"





Postgraduate Multi Faculty Premier College

KILLIANWALI, DISTT. SRI MUKTSAR SAHIB (Pb.) - 151211

NAAC Accredited Grade "B"





NAAC Accredited Grade "B"

|                         | 21-6-19                                                                                                                     |
|-------------------------|-----------------------------------------------------------------------------------------------------------------------------|
| , 64 ==<br>             | 5th International Yoga Day                                                                                                  |
|                         | Taday we celebrated 5th International Jaga 1.  in our College, fround, 43 (ordely and Some other ferson particepted in this |
| سائلي<br>سائلي<br>سائل