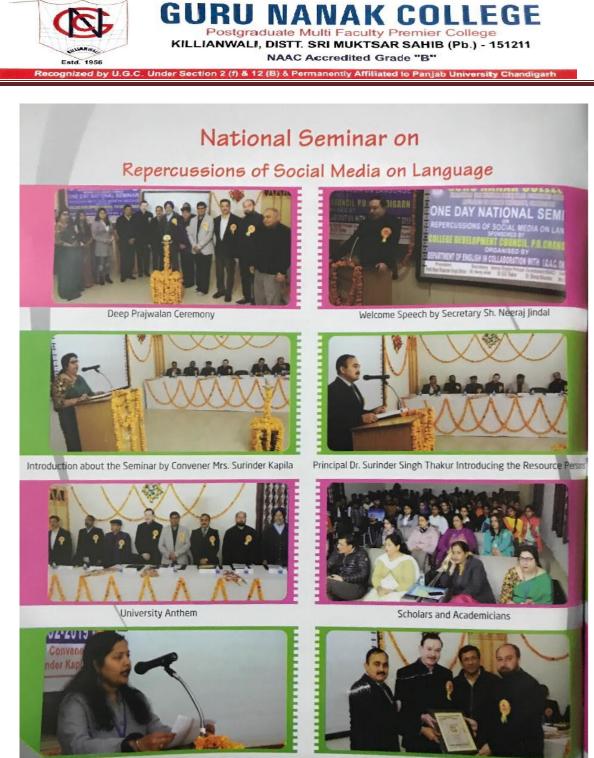

### International & National Seminars

# **GURU NANAK COLLEGE**

Postgraduate Multi Faculty Premier College KILLIANWALI, DISTT. SRI MUKTSAR SAHIB (Pb.) - 151211 NAAC Accredited Grade "B"

ognized by U.G.C. Under Section 2 (f) & 12 (B) & Permanently Affiliated to Panjab University Chandigarh

INTERNATIONAL SEMINAR

Introducing the Ambassador, Mr. Christopher Gibbins.

Convener of the International Seminar giving details about the seminar

Principal Dr. S.S. Thakur welcoming the Guests

Chief Guest Dr. Christopher Gibbins on the Dais