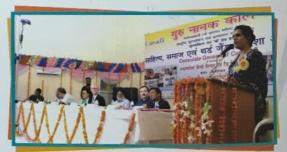

AAC Accredited Grade "B"

Recognized by U.G.C. Under Section 2 (f) & 12 (B) & Permanently Affiliated to Panjab University Chandigarh

### International & National Seminars







# **GURU NANAK COLLEGE**

Postgraduate Multi Faculty Premier College KILLIANWALI, DISTT. SRI MUKTSAR SAHIB (Pb.) - 151211 NAAC Accredited Grade "B"

ognized by U.G.C. Under Section 2 (f) & 12 (B) & Permanently Affiliated to Panjab University Chandigarh

INTERNATIONAL SEMINAR





Introducing the Ambassador, Mr. Christopher Gibbins.



Convener of the International Seminar giving details about the seminar



Principal Dr. S.S. Thakur welcoming the Guests



Chief Guest Dr. Christopher Gibbins on the Dais



Chief Guest Mr. Christopher Gibbins (Counsulate General of Canada) honoured by President Major B.S. Dhillon



First Third Gender Student of P.U. Dhananjay Mangalmukhi sharing her life story with audience



Dhananjay Mangalmukhi honoured by President Major B.S. Dhillon. Secretary Sh. Neeraj Jindal and Principal Dr. S.S. Thakur









Stage Conducting by Mrs. Galaxy Gupta

SEEK SERVE

Presenting Memento to Key-Note Speaker Prof. Arit Naz





KILLIANWALI, DISTT. SRI MUKTSAR SAHIB (Pb.) - 151211 NAAC Accredited Grade "B"







KILLIANWALI, DISTT. SRI MUKTSAR SAHIB (Pb.) - 151211 NAAC Accredited Grade "B"







d by U.G.C. Under Section 2 (f) & 12 (B) & Permanently Affiliated to Panjab University Chandiga

Postgraduate Multi Faculty Premier College KILLIANWALI, DISTT. SRI MUKTSAR SAHIB (Pb.) - 151211 NAAC Accredited Grade "B"

IAK COL



ਮੰਡੀ ਕਿਲਿਆਵਾਲੀ, 19 ਜਨਵਰੀ ਇਕਬਾਲ ਸਿੰਘ ਸਾਤ)-ਰਾਸਟਰੀ ਇਕਬਾਲ ਅਤੇ