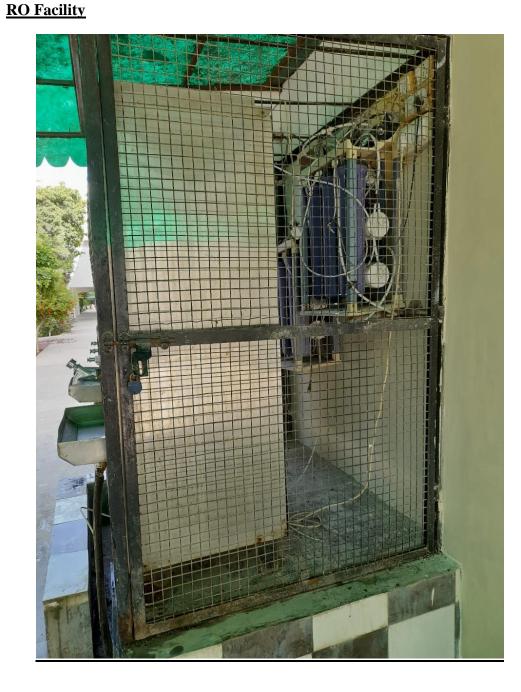

The Institution has four Reverse Osmosis (RO) to provide drinking water to the students as well as the staff members. The campus is facilitated with water coolers in every block to cater to the need of pure and safe drinking water to all. A high level of maintenance attention and regular testing ensure the water is hygienic.