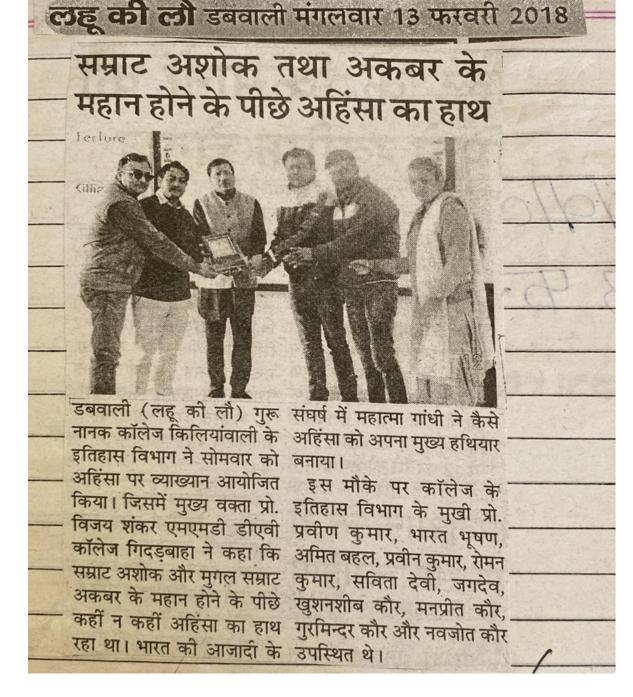

Extension Lecture by Sh. Vijay Shankar, (Asst. Prof. Department of History M.M.D. D.A.V. College Gidderbaha) organized by Department of History