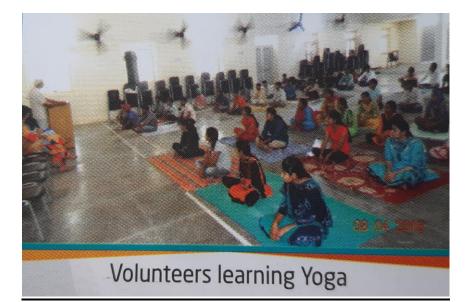

## GURU NANAK COLLEGE

Postgraduate Multi Faculty Premier College KILLIANWALI, DISTT. SRI MUKTSAR SAHIB (Pb.) - 151211 NAAC Accredited Grade "B"

Recognized by U.G.C. Under Section 2 (f) & 12 (B) & Permanently Affiliated to Panjab University Chandigarh









**GURU NANAK COLLEGE** Postgraduate Multi Faculty Premier College KILLIANWALI, DISTT. SRI MUKTSAR SAHIB (Pb.) - 151211

NAAC Accredited Grade "B"

ognized by U.G.C. Under Section 2 (f) & 12 (B) & Permanently Affiliated to Panjab University Chandigarh Re







#### GURU NANAK COLLEGE Postgraduate Multi Faculty Premier College

KILLIANWALI, DISTT. SRI MUKTSAR SAHIB (Pb.) - 151211 NAAC Accredited Grade "B"

Recognized by U.G.C. Under Section 2 (f) & 12 (B) & Permanently Affiliated to Panjab University Chandigarh









<u>Yoga</u>































## गुरु नानक कॉलेज के एन. एस. एस. स्वयंसेवकों ने अपने घर पर रहते हुए एन. एस. एस. दिवस मनाया

U.G.C. Under Section 2 (f) & 12 (B) & Permanently Affiliated to Panjab University

**GURU NANAK COLLEGE** Postgraduate Multi Faculty Premier College KILLIANWALI, DISTT. SRI MUKTSAR SAHIB (Pb.) - 151211 NAAC Accredited Grade "B"

> स्वयंसेवकों ने हमारे जीवन में सेवा का महत्व ,जानवरों को खिलाना ,वृद्धों की देखभाल करना और समाज में सभी के साथ समान व्यवहार करना आदि विषयों पर फेसबुक, व्हाटसएप और इंस्टाग्राम जैसे सोशल मीडिया पर पोस्ट सांझा किए। उन्होंने लोगों को कोरोना वायरस से बचाने के लिए मास्क भी वितरित किए। प्राचार्य डॉ. सुरिंदर सिंह ठाकुर ने एन.एस.एस. विभाग के इन प्रयासों की सराहना की और उन्हें प्रेरित किया कि दूसरों की सेवा करके हम अपने जीवन को सफल बना सकते हैं।



Estd