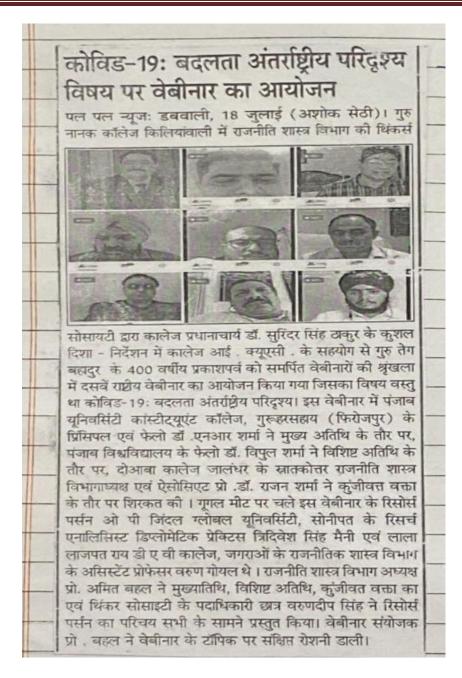

# एन कालेज में राष्ट्रीय वेबीनार आयो

डबवाली, 8 जुलाई (कृष्ण गलोतरा): किलियांवाली में स्थत गुरु नानक कॉलेज में ाधवार को शारीरिक शिक्षा त्रभाग द्वारा कॉलेज प्रधानाचार्य ॉ. सुरिन्दर सिंह ठाकुर के ज्शल दिशा-निर्देशन में कालेज गईक्यएसी के सहयोग से एक ष्टीय वेबीनार का आयोजन कया गया जिसका विषय था-खेलें : जीवन में परिवर्तन का ाधन'। इस वेबीनार में पंजाब

निवर्सिटी चंडीगढ के स्पोर्टस वभाग निर्देशक डॉ. परमिंदर वेवीनार में हिस्सा लेते हुए प्रतिभागी। संह आहल्वालिया ने मुख्यातिथि के ोर पर शिरकत की। गुगल मीट पर ाले इस वेबीनार के कुंजीवत वक्ता थे राकेश मलिक, सह निर्देशक खेल त्रभाग पंजाब युनिवर्सिटी चंडीगढ़। जाब यूनिवर्सिटी की फाईन आर्टस ी फेलो व डीन डॉ. नीरू मलिक ने सोर्स पर्सन के तौर पर इस में अपनी पस्थिति दर्ज कराई। कार्यक्रम के गरंभ में कॉलेज प्रिंसीपल डॉ. सुरिन्दर

सिंह ठाकुर ने सभी उपस्थित मेहमानों का स्वागत किया। उन्होंने वर्तमान संदर्भ में विश्व में खेलों की बढ रही सार्थकता एवं प्रत्येक सरकार द्वारा खेलों को उत्साहित करने के बारे में किए जा रहे प्रयासों की चर्चा की। तत्पश्चात शारीरिक शिक्षा विभागाध्यव एवं वेबीनार संयोजक डॉ. कुलविंदर सिंह संधू ने सभी के सामने मेहमानों का परिचय प्रस्तुत किया एवं आज के

वेबीनार के टॉपिक के बारे में संक्षिस रोशनी डाली। वेबीनार का विधिवत आरंभ करते हए मख्यातिथि डॉ. परमिंदर सिंह ने सबसे पहले कालेज प्रशासन को बधाई दी जिन्होंने कोविड-19 कोरोना महामारी के इस विकट समय में स्पोर्टस पर वेबीनार का आयोजन किया।

तत्पश्चात वेबीनार के अंत में कॉलेज प्रबंधन समिति के सचिव नीरज जिंदल ने उपस्थित हुए सभी अतिथियों का तहेदिल से धन्यवाद

किया और शारीरिक शिक्षा विभाग के इस प्रयास की उन्होंने प्रशंसा की। इस कार्यक्रम को सफलतापूर्वक आयोजित करने के लिए आयोजन समिति ने तकनीकी सहयोग के लिए टैकिनकल टीम सदस्यों मैडम गुरबिन्दर कौर, प्रो. आशीष बागला एवं प्रो. प्रिंस सिंगला का विशेष तौर पर धन्यवाद किया। इस राष्ट्रीय वेबीनार में लगभग 242 प्रतिभागियों ने गुगल मीट व फेसबक लाईव के जरिए हिस्सा लिया।