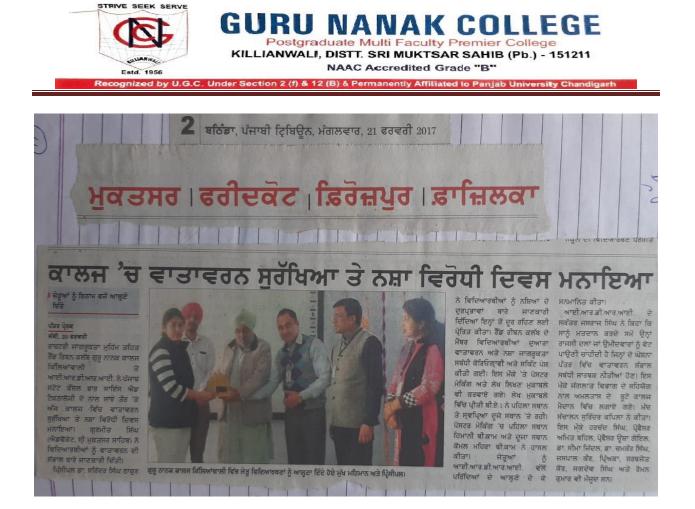

Postgraduate Multi Faculty Premier College KILLIANWALI, DISTT. SRI MUKTSAR SAHIB (Pb.) - 151211 NAAC Accredited Grade "B"

IAK COL

ਮੰਡੀ ਕਿਲਿਆਵਾਲੀ, 19 ਜਨਵਰੀ ਇਕਬਾਲ ਸਿੰਘ ਸਾਤ)-ਰਾਸਟਰੀ ਇਕਬਾਲ ਅਤੇ ਮਾਨਤਾ ਪ੍ਰੀਸ਼ਦ ਵੱਲੋਂ ਗੁਰੂ ਨਾਠਕ ਕਾਲਜ ਮੰਡੀ ਕਿਲਿਆਵਾਲੀ ਵਿਖੇ ਆਦਿਵਾਸੀ ਸਾਹਿਤ ਚਿੰਡਨ ਵਿਸ਼ੇ 'ਤੇ 22 ਜਨਵਰੀ ਨੂੰ ਇੱਕ ਰੋਜ਼ਾ ਰਾਸ਼ਟਰੀ ਸੈਮੀਨਾਰ ਕਰਵਾਇਆ ਜਾ ਰਿਹਾ ਹੈ। ਕਾਲਜ ਦੇ ਅਰਜਕਾਰੀ ਪ੍ਰਿੰਸੀਪਲ ਡਾ ਅਮਰਪਾਲ ਕੌਰ ਦੱਸਿਆ ਕਿ ਕਾਲਜ ਵਿਕਾਸ ਕੋਂਸਲ ਪੰਜਾਬ ਯੂਨੀਵਰਸਿਟੀ ਚੰਟੀਗੜ੍ਹ ਦੇ ਇੰਦਸਰਾ ਨਾਲ ਕਰਵਾਏ ਜਾ ਰਹੇ ਸੈਮੀਨਾਰ ਵਿਘਾਟਨ ਸਟਰਲ ਯੂਨੀਵਰਸਿਟੀ, ਇੰਦਘਾਟਨ ਸਟਰਲ ਯੂਨੀਵਰਸਿਟੀ, ਇੰਦਘਾਟਨ ਸਟਰਲ ਯੂਨੀਵਰਸਿਟੀ,

ਸਾਵੇਗਾ। ਜਦੋਂ ਪੰਜਾਬੀ ਯੂਨੀਵਰਸਿਟੀ ਪਟਿਆਲਾ ਦੇ ਕਟਰਲਰ ਪ੍ਰੀਖਿਆ ਡਾ ਪਵਨ ਕੁਮਾਰ ਸਿੰਗਲਾ ਅਤੇ ਸਵਾਹਰ ਲਾਲ ਨਹਿਰ ਯੂਨੀਵਰਸਿਟੀ ਨਵੀਂ ਦਿੱਲੀ ਦ ਹਿੰਦੀ ਵਿਭਾਗ ਦੇ ਮੁਖੀ ਡਾ ਗੰਗਾ ਸਹਾਇ ਮੀਟਾ ਵਿਸ਼ੇਸ਼ ਮਹਿਮਾਨ ਵਜੋਂ ਸ਼ਾਮਲ ਹੋਵਰੇ। ਬਾਲਜ ਦ ਹਿੰਦੀ ਵਿਭਾਗ ਦੇ ਮੁਖੀ ਨੇ ਡਾ ਭਾਰਤ ਰੁਸ਼ਟ ਨੇ ਦੱਸਿਆ ਕਿ ਸੋਮੀਨਾਰ 'ਚ ਵੱਖ-ਵੱਖ ਯੂਨੀਵਰਸਿਟੀਆ ਤੇ ਸਿੱਖਿਆ ਮਾਹਰ ਐਨ ਆਰ ਸਰਜਾ ਤਾ. ਅਸ਼ੋਕ ਸਭਰਵਾਲ, ਡਾ ਸਾਜਾ ਤੋਮਾਰ, ਡਾ. ਸਰਵਣ ਕੁਮਾਰ ਮੀਟਾ ਅੰਜ ਬਾਪਾ, ਡਾ. ਪਿਸ਼ਾਨਸ