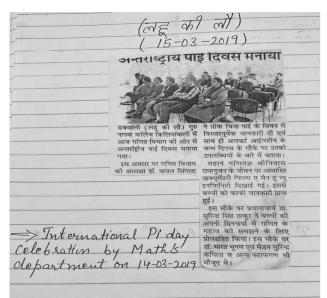

**GURU NANAK COLLEGE** 

Recognized by U.G.C. Under Section 2 (f) & 12 (B) & Permanently Affiliated to Panjab University Chandigarh

National webinar organised by

Department of Mathematics on

13th July, 2020