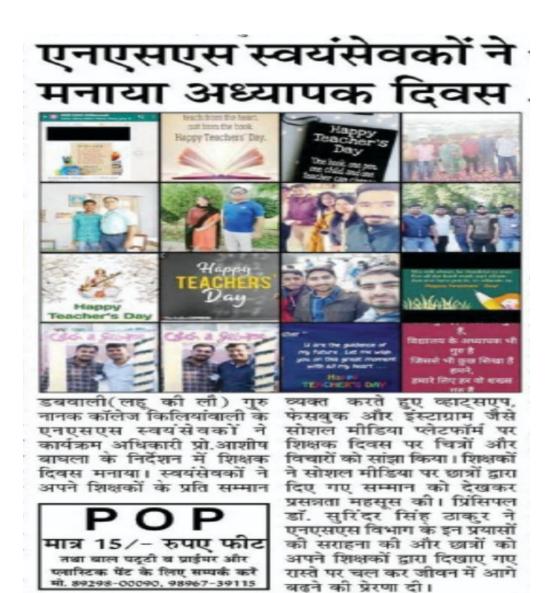

## गुरु नानक कॉलेज के एन. एस. एस. स्वयंसेवकों ने अपने घर पर रहते हुए एन. एस. एस. दिवस मनाया

U.G.C. Under Section 2 (f) & 12 (B) & Permanently Affiliated to Panjab University

**GURU NANAK COLLEGE** Postgraduate Multi Faculty Premier College KILLIANWALI, DISTT. SRI MUKTSAR SAHIB (Pb.) - 151211 NAAC Accredited Grade "B"

> स्वयंसेवकों ने हमारे जीवन में सेवा का महत्व ,जानवरों को खिलाना ,वृद्धों की देखभाल करना और समाज में सभी के साथ समान व्यवहार करना आदि विषयों पर फेसबुक, व्हाटसएप और इंस्टाग्राम जैसे सोशल मीडिया पर पोस्ट सांझा किए। उन्होंने लोगों को कोरोना वायरस से बचाने के लिए मास्क भी वितरित किए। प्राचार्य डॉ. सुरिंदर सिंह ठाकुर ने एन.एस.एस. विभाग के इन प्रयासों की सराहना की और उन्हें प्रेरित किया कि दूसरों की सेवा करके हम अपने जीवन को सफल बना सकते हैं।