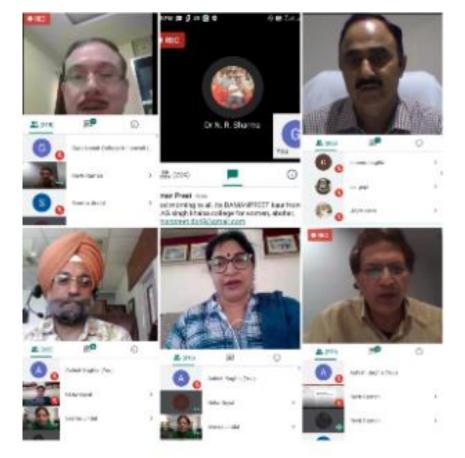

**GURU NANAK COLLEGE** Postgraduate Multi Faculty Premier College KILLIANWALI, DISTT. SRI MUKTSAR SAHIB (Pb.) - 151211 NAAC Accredited Grade "B"

International webinar organised

by Department of Commerce on

ि रवपाली रपेण

**GURU NANAK COLLEGE** Postgraduate Multi Faculty Premier College KILLIANWALI, DISTT. SRI MUKTSAR SAHIB (Pb.) - 151211 NAAC Accredited Grade "B"

गुरूहरसहाय के प्राबार्य ही, एनआर इसने कई नई संभावनाओं को तरफ बढ़ते सहाबर अपराघ आदि से जल्द भारत को लक्ष्य लेकर अर्थव्यवस्था हमां ने अपनी उपस्थिति दर्ज करवाउं। भी राह खोला है। हमें बदलती से बल्द झुटकारा पाया जाए को मजबूत बनाने को कोशिश कररहे गुगल मीट पर चले इस वेबीनार के स्पित्रचों के अनुसार अपने आप को (कोविड-19 के कारण जो हैताकि कारोबार पटरी पर लौट सके। मुजीवत वका थे विकटोरिया बदलना क्षेणा बिशिष्ट अतिथि ही एन अर्थव्यवस्था में गिरावट आई है उसे सांपक्षत कालेज प्रबंधन समिति के गुनिवसिंटी बेलिंगटन ,न्यूगीलैंड के आर शर्मा ने कोविड-19 के कारण उभारने में अभी काफो समय लग सचिव नोरत विंदल ने उपस्थित हुए सीनियर प्रोफ्सर डॉ. रेवती रमन । उत्पन्न हुए सामाजिक और आधिक जाएगा सथानीय बस्तुओं का उपयोग सभी अतिथियों का तहेदिल से धन्यजद इएवी कॉलेंज चंडीगढ़ के असिस्टेंट विनालकार्य प्रभावों पर विंता व्यक्त की। और उत्पादन यह रहा है परंतु इस किया एवं विभाग के इस प्रयास की कुंबीयत यका दाँ. रेवली वैधिक मुसीबत से निपटने के लिए उन्होंने मुक कठ से प्रतंसा की एवं उन्हें वर्सन के तौर पर इस में अपनी रमन ने इस वैश्विक महामारी के वैश्विक सहयोग निवांत आयरथवा है इस अन्तर्राष्ट्रेय वैयोनार को सफलता इपरिश्वति दर्ज कर्याः । कार्यक्रम के नकारात्मक और सकारात्मक दोनों हमें प्रथलित मीडिया साधनों पर केलिए बधाई दी।इस अवसर पर मेच आरंभ में कॉलेज प्रिंसिपल वॉ. सुरिन्दर पहलओं पर बच्चे की । उन्होंने इसे विश्वास करने को बजाए तस्यीर के संघालन कॉमर्स विश्वान की वॉ. सीमा सिंह ठाकुर ने सभी उपस्थित मेहमानों कई विद्वानों के मत में वैश्वीकरण का हर रख को देखकर कदम ठटाना होगा जिंदल द्वारा बखूबी निभाया गया। इस हा स्वागत किन्छ : तत्प्रधात कॉमर्स अंत भी बताया । एक तरफ बहाँ क्योंकि यह महामारी कोई नई नहीं कार्यक्रम को सफरततपूर्वक आयोजित विभागाध्यक्षा मैंडम ऊपा गौपल ने महामारी के कारण यैश्विक बल्कि नए लक्षणों वाली मुसीबत है करने के लिए आपोजन समिति ने सभी के सामने मेहमानों का परिषय अर्थव्यवस्था लगातार गिएवट की और उन्होंने चेंट बॉक्स में प्रतिभागियों द्वारा तकनीको सहयोग के लिए टीवनकल प्रस्तुत किया एवं आज के वेबीनार के बढ़ रही है वहीं दूसरी तरफ सामाजिक पूछे गए प्रश्नों का बढ़ी शालीनता एवं टीम सदस्यों गुरविन्दर कौर, प्रो. टॉपेक के बारे में संकित सेशनी बल्ती। इस भी अपना विकसल रूप हमारे धेर्प से उतर दिया। रिसोर्स पर्सन के आसीप बागला एवं प्रो. प्रिंस सिंगला कार्यऋग का विधिवत सामने दिखला रहा है विभिक्त संस्थाएं तौर पर अपने व्याख्यान में प्रो. सुमित का विशेष तौर पर धन्यवाद किया । आरंभ करते हुए मुख्य अतिथि प्रे. भी इस चिंता में है कि किस तरह लोगों गोकलानी बताया कि सारी दुनिया इस इस अन्तर्राष्ट्रेय येथी पर में लगभग 670 करमजीत ने बताया कि फोविड-19 के इब रहे रोजगार, बंद हो रही समय बड़े कठिन दौर से गुजर रही है प्रतिभागियों ने गुगल मीट व फेसबुक के कारण यदि कई नई चुनीतियां हमारे कंपनियां, बढ्ती निर्धनता, वेरीजगारी, ाधारत के प्रधानमंत्री भी आत्मनिर्भर स्वईव के जरिए हिस्सा लिया।

कलियांवाली। गुरु नानक फॉलेज में मंगलवार को स्वातकोत्तर चाणिज्य त्वं प्रबंधन संकाय द्वारा कालेज प्राचार्य इ. सुरिन्दर सिंह खनुर के दिसा निर्देश में कालेज आईक्युएसी के सहयोग से एक अंतरराष्ट्रीय वेश्रीनार हा आयोजन किया गया जिसका विषय था 'कोविड-19 के महेनजर व्यापारिक बातावरण के समस चुनौतियां और आगे का रास्ता'। इस वेजीनार में पंजाब यूनिवासिटी चंडीगढ़ के रजिस्ट्रर ही, करमजीत सिंह ने बतीर मुख्यातिथि शिरकत को, जबकि वशिष्ठ प्रतिथि के रूप में एसयुएस प्रोपेत्सर सुमित गोकलानी ने रिसोम