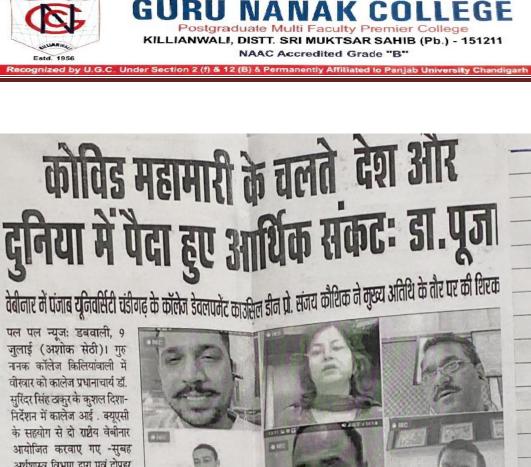

National webinar organised by Department of History on 9th July,

2020

अर्थशास्त्र विभाग द्वारा एवं दोपहर को इतिहास विभाग द्वारा। अर्थशास्त्र विभाग द्वारा आयोजित राष्ट्रीय वेबीनार का विषय 'कोविड-19 के कारण लगे आर्थिक झटके पर परिचची' रखा गया था। इस वेबीनार में पंजाब यूनिवर्सिटी चंडीगढ के कॉलेज डेवलपमेंट काउँसिल डीन प्रो. संजय कौशिक ने मुख्य अतिथि के तौर पर शिरकत की। गुगल मीट पर चले इस वेबीनार के कुंजीवत्त वक्ता स्वामी प्रेमानंद महाविद्यालय मुकेरियां के एसोसिएट प्रोफेसर विक्रम सिंह थे। रिसोर्स पर्सन के तौर पर इसमें

पंजाब यूनिवर्सिटी रीजनल सेंटर हुए आर्थिक संकट, लोगों को इसके लुधियाना के विश्वविद्यालय कानुन संस्थान में अर्थशास्त्र की असिस्टेंट प्रोफेसर डॉ. पूजा सिका ने अपनी उपस्थिति दर्ज करवाई। कार्यक्रम के आरंभ में कॉलेज प्रिंसिपल डॉ. सुरिंदर सिंह ठाकुर ने सभी उपस्थित मेहमानों का स्वागत किया। उन्होंने वर्तमान संदर्भ में कोविड महामारी के कारण देश और दुनिया में पैदा