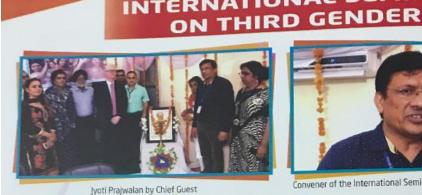

INTERNATIONAL SEMINAR

Introducing the Ambassador, Mr. Christopher Gibbins.

Convener of the International Seminar giving details about the seminar

Principal Dr. S.S. Thakur welcoming the Guests

Chief Guest Dr. Christopher Gibbins on the Dais

Chief Guest Mr. Christopher Gibbins (Counsulate General of Canada) honoured by President Major B.S. Dhillon

First Third Gender Student of P.U. Dhananjay Mangalmukhi sharing her life story with audience

Dhananjay Mangalmukhi honoured by President Major B.S. Dhillon. Secretary Sh. Neeraj Jindal and Principal Dr. S.S. Thakur

Stage Conducting by Mrs. Galaxy Gupta

SEEK SERVE

Presenting Memento to Key-Note Speaker Prof. Arit Naz