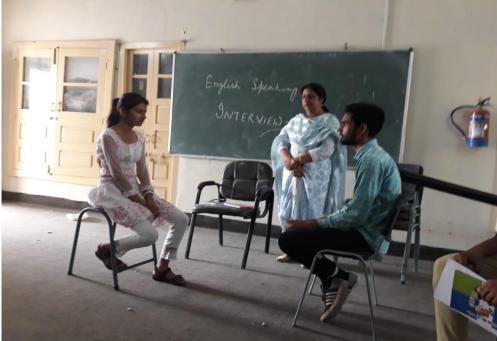

### 3. Language and Communication Skills

Group Discussion and Interview Skills by English Department