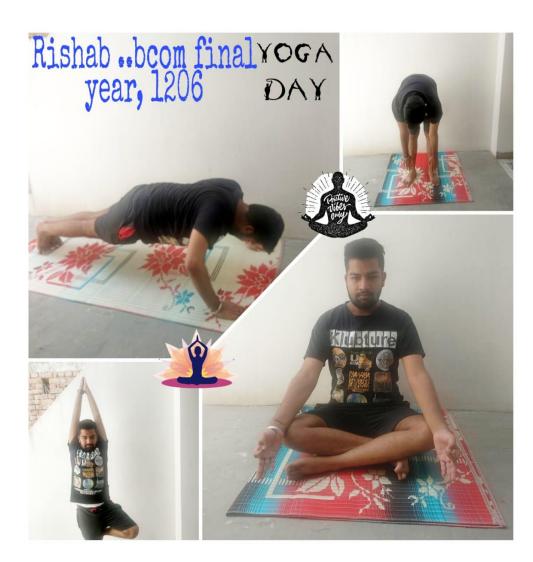

<u>Yoga</u>

U.G.C. Under Section 2 (f) & 12 (B) & Permanently Affiliated to Panjab University Chandigarh

पब्लिक मंच, डबवाली गुरु नानक कॉलेज किलियांवाली की और से 7वें अंतर्राष्ट्रीय योग दिवस के अवसर पर एन.एस.एस और एन.सी.सी के स्वयंसेवकों और कैडेटों ने संयुक्त रूप से अपने घरों में रहते हुए विभिन्न योग आसन और प्राणायाम गतिविधियों का प्रदर्शन करके इस दिन को मनाया। यह गतिविधि पंजाब यूनिवर्सिटी, चंडीगढ और बटालियन से प्राप्त निर्देशों के अनुसार एन.एस.एस और एन.सी.सी द्वारा संयुक्त रूप से आयोजित की गई । छात्रों ने अपने परिवारों को योग करने और इसे जीवन भर अपनी दिनचर्या बनाने के लिए प्रोत्साहित किया।

Estd. 1956 anized by

एन.सी.सी सीटीओ प्रो. प्रिंस सिंगला और एन.एस.एस. कार्यक्रम अधिकारी प्रो. आशीष बाघला ने विस्तृत जानकारी देते हुए बताया कि वर्तमान समय में योग और स्वास्थ्य देखभाल प्रमुख हो रही है और यहां तक कि दुनिया भी इस वात से सहमत है कि योग वास्तव में शरीर की ताकत और मानसिक स्वास्थ्य को बनाए रखने में सहायक है।

प्रधानाचार्य डॉ. सुरिंद्र सिंह ठाकुर ने एन.एस.एस और एन.सी.सी. के प्रयासों की सराहना करते हुए इस तथ्य को समझाया कि हमारा देश योग के क्षेत्र में विश्व गुरु बनने की ओर बढ़ रहा है और सभी नागरिकों को अंतर्राष्ट्रीय योग दिवस को बधाई दी। उन्होंने आगे बताया कि कोरोनावायरस ने कई अन्य मानसिक बीमारियों के साथ-साथ लोगों को अवसाद और चिंता में डाल दिया है। घर से लगातार काम करना उनके सामाजिक जीवन को भी प्रभावित कर रहा है जिसमें योग उन्हें मानसिक शांति पाने में मदद कर सकता है और वे योग आसन और प्राणायाम की मदद से ऊर्जावान रूप से काम कर सकते हैं।