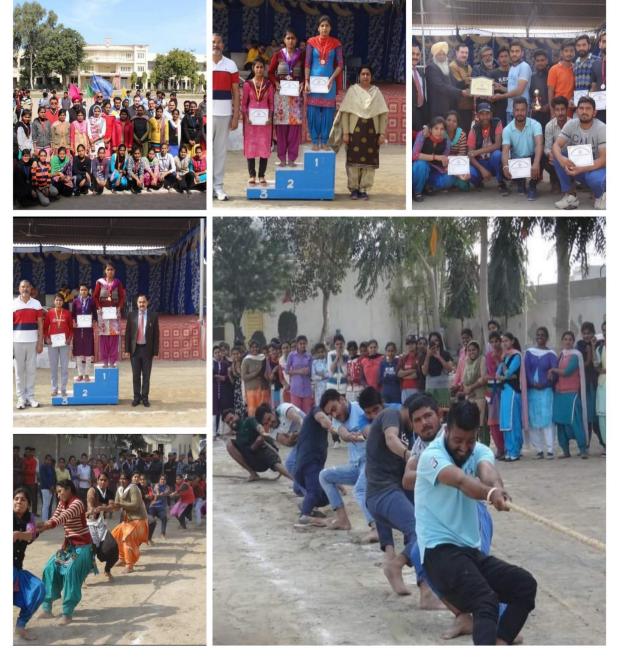

### • <u>Youth Festival Participation</u>

GURU NANAK COLLEGE

Postgraduate Multi Faculty Premier College KILLIANWALI, DISTT. SRI MUKTSAR SAHIB (Pb.) - 151211 NAAC Accredited Grade "B"