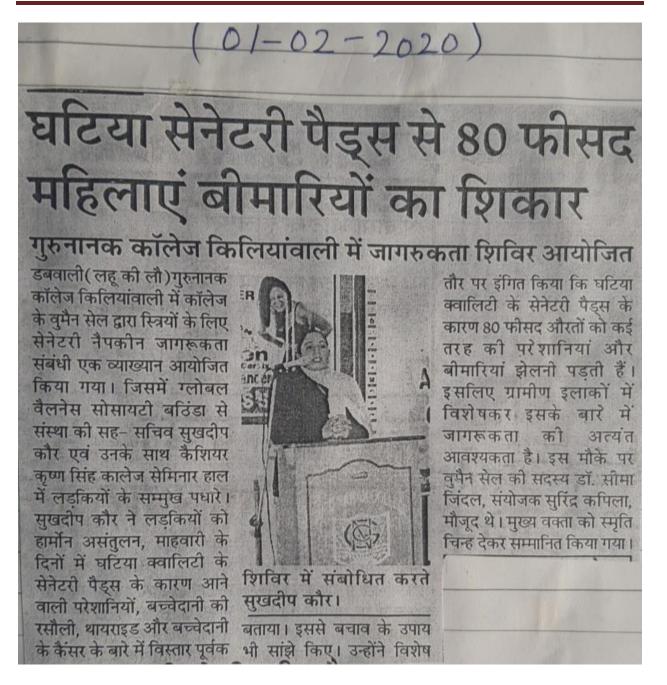

गानगर जोन समाज के सूजन में अपना के सहयोग के साथ नशे की योगदान दें। कॉलेज प्राचार्य डॉ. रोकथाम विषय पर डॉ. रणजीत सुरेंद्र सिंह ठाकुर ने आए हुए सिंह का विशेष लेक्चर करवाया विशेष मेहमानों का धन्यवाद गया। उन्होंने जपने संबोधन में किया और यादकारी चिन्ह देकर बहे रोचक हंग से असली जीवन सम्मानित किया। इस उपरांत गुरु क उदाहरण देवार नशा करने क गोबिंद सिंह स्टडी सर्कल की कारण युवं उससे बचे रहने के तरफ से नशों की रोकथाम संबंधी बारे में चताया। इस उपरांत गुरु प्रदर्शनी लगाई गई। इसके बाद सतिंदर पाल सिंह और गुरमोत रही गतिविधियों प्रति जागरूक



















• Sanitary Napkin Vending Machine









GURU NANAK COLLEG

KILLIANWALI, DISTT. SRI MUKTSAR SAHIB (Pb.) - 151211 NAAC Accredited Grade "B"

Recognized by U.G.C. Under Section 2 (f) & 12 (B) & Permanently Affiliated to Panjab University Chandigarh







U.G.C. Under Section 2 (f) & 12 (B) & Permanently Affiliated to Panjab University Chandigarh. ad b



एक व्याख्यान का आयोजन किया संचालन किया। गया जिसमें आर्मी में कैप्टन रह

xtension lecture Doshan related

ने लडकियों को अपने स्वास्थ्य जानकारी दी। के प्रति सदैव जागरूक रहने, हर

के प्रति जागरूक करने हेतु के तौर पर कॉलेज के विद्यार्थियों अपने आप को तदुरुस्त और प्रधानमंत्री नरेंद्र मोदी द्वारा शुरू के सामने उपस्थित हुईं। उनका सक्रिय रखने के लिए हमेशा किए गए सही पोषण देश रोशन परिचय विद्यार्थियों को प्रस्तुत एक्सरसाइज पर ध्यान देने. कार्यक्रम के अंतर्गत बच्चियों, करते हुए वूमेन सेल की अध्यक्षा समय-समय पर मैडिक ल लडकियों और स्त्रियों की मैडम सुरेंद्र कपिला एवं सदस्य चेकऑप के प्रति जागरूक रहने चिकित्सा और स्वास्थ्य पर केंद्रित मैडम सीमा जिंदल ने मंच का भी संदेश दिया। एनीमिया और हिमोग्लोबिन