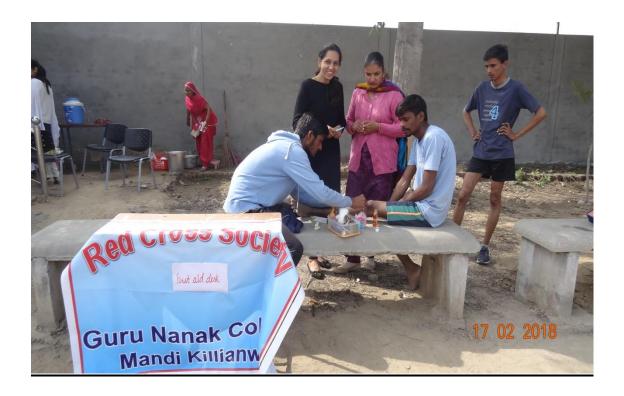

#### (i) Health Centre-

Institution is having a first-aid room under the supervision of College Red Cross Society. All the students and the staff are covered by the Group Personal Accidental Insurance. Under the curriculum of Environment Education, every year known Doctors from local hospitals are invited to deliver lecture on health issues like AIDS, drug-addiction etc. College Women cell also organizes awareness lectures particularly on Girls/Women's centric health and hygiene issues.