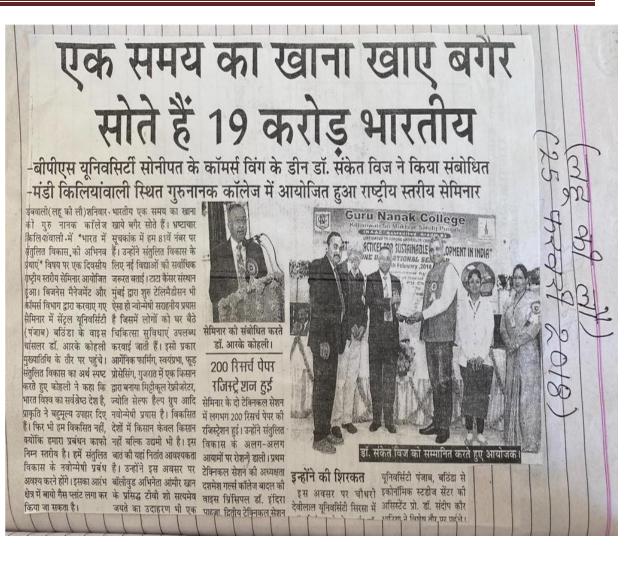

Chandigarh

INTERNATIONAL SEMINAR





Introducing the Ambassador, Mr. Christopher Gibbins.



Convener of the International Seminar giving details about the seminar



Principal Dr. S.S. Thakur welcoming the Guests



Chief Guest Dr. Christopher Gibbins on the Dais



Chief Guest Mr. Christopher Gibbins (Counsulate General of Canada) honoured by President Major B.S. Dhillon



First Third Gender Student of P.U. Dhananjay Mangalmukhi sharing her life story with audience



Dhananjay Mangalmukhi honoured by President Major B.S. Dhillon. Secretary Sh. Neeraj Jindal and Principal Dr. S.S. Thakur









Stage Conducting by Mrs. Galaxy Gupta

SEEK SERVE

Presenting Memento to Key-Note Speaker Prof. Arit Naz





KILLIANWALI, DISTT. SRI MUKTSAR SAHIB (Pb.) - 151211 NAAC Accredited Grade "B"







KILLIANWALI, DISTT. SRI MUKTSAR SAHIB (Pb.) - 151211 NAAC Accredited Grade "B"







d by U.G.C. Under Section 2 (f) & 12 (B) & Permanently Affiliated to Panjab University Chandiga

Postgraduate Multi Faculty Premier College KILLIANWALI, DISTT. SRI MUKTSAR SAHIB (Pb.) - 151211 NAAC Accredited Grade "B"

IAK COL



ਮੰਡੀ ਕਿਲਿਆਵਾਲੀ, 19 ਜਨਵਰੀ ਇਕਬਾਲ ਸਿੰਘ ਸਾਤ)-ਰਾਸਟਰੀ ਇਕਬਾਲ ਅਤੇ ਮਾਨਤਾ ਪ੍ਰੀਸ਼ਦ ਵੱਲੋਂ ਗੁਰੂ ਨਾਠਕ ਕਾਲਜ ਮੰਡੀ ਕਿਲਿਆਵਾਲੀ ਵਿਖੇ ਆਦਿਵਾਸੀ ਸਾਹਿਤ ਚਿੰਡਨ ਵਿਸ਼ੇ 'ਤੇ 22 ਜਨਵਰੀ ਨੂੰ ਇੱਕ ਰੋਜ਼ਾ ਰਾਸ਼ਟਰੀ ਸੈਮੀਨਾਰ ਕਰਵਾਇਆ ਜਾ ਰਿਹਾ ਹੈ। ਕਾਲਜ ਦੇ ਅਰਜਕਾਰੀ ਪ੍ਰਿੰਸੀਪਲ ਡਾ ਅਮਰਪਾਲ ਕੌਰ ਦੱਸਿਆ ਕਿ ਕਾਲਜ ਵਿਕਾਸ ਕੋਂਸਲ ਪੰਜਾਬ ਯੂਨੀਵਰਸਿਟੀ ਚੰਟੀਗੜ੍ਹ ਦੇ ਇੰਦਸਰਾ ਨਾਲ ਕਰਵਾਏ ਜਾ ਰਹੇ ਸੈਮੀਨਾਰ ਵਿਘਾਟਨ ਸਟਰਲ ਯੂਨੀਵਰਸਿਟੀ, ਇੰਦਘਾਟਨ ਸਟਰਲ ਯੂਨੀਵਰਸਿਟੀ, ਇੰਦਘਾਟਨ ਸਟਰਲ ਯੂਨੀਵਰਸਿਟੀ,

ਸਾਵੇਗਾ। ਜਦੋਂ ਪੰਜਾਬੀ ਯੂਨੀਵਰਸਿਟੀ ਪਟਿਆਲਾ ਦੇ ਕਟਰਲਰ ਪ੍ਰੀਖਿਆ ਡਾ ਪਵਨ ਕੁਮਾਰ ਸਿੰਗਲਾ