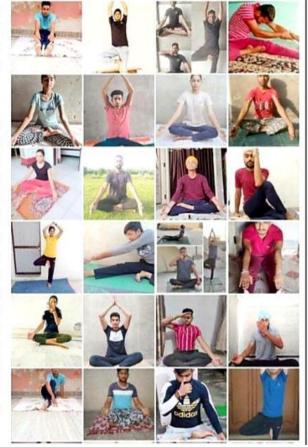

U.G.C. Under Section 2 (f) & 12 (B) & Permanently Affiliated to Panjab University Chandigarh

पब्लिक मंच, डबवाली गुरु नानक कॉलेज किलियांवाली की और से 7वें अंतर्राष्ट्रीय योग दिवस के अवसर पर एन.एस.एस और एन.सी.सी के स्वयंसेवकों और कैडेटों ने संयुक्त रूप से अपने घरों में रहते हुए विभिन्न योग आसन और प्राणायाम गतिविधियों का प्रदर्शन करके इस दिन को मनाया। यह गतिविधि पंजाब यूनिवर्सिटी, चंडीगढ और बटालियन से प्राप्त निर्देशों के अनुसार एन.एस.एस और एन.सी.सी द्वारा संयुक्त रूप से आयोजित की गई । छात्रों ने अपने परिवारों को योग करने और इसे जीवन भर अपनी दिनचर्या बनाने के लिए प्रोत्साहित किया।

Estd. 1956 anized by

एन.सी.सी सीटीओ प्रो. प्रिंस सिंगला और एन.एस.एस. कार्यक्रम अधिकारी प्रो. आशीष बाघला ने विस्तृत जानकारी देते हुए बताया कि वर्तमान समय में योग और स्वास्थ्य देखभाल प्रमुख हो रही है और यहां तक कि दुनिया भी इस वात से सहमत है कि योग वास्तव में शरीर की ताकत और मानसिक स्वास्थ्य को बनाए रखने में सहायक है।

प्रधानाचार्य डॉ. सुरिंद्र सिंह ठाकुर ने एन.एस.एस और एन.सी.सी. के प्रयासों की सराहना करते हुए इस तथ्य को समझाया कि हमारा देश योग के क्षेत्र में विश्व गुरु बनने की ओर बढ़ रहा है और सभी नागरिकों को अंतर्राष्ट्रीय योग दिवस को बधाई दी। उन्होंने आगे बताया कि कोरोनावायरस ने कई अन्य मानसिक बीमारियों के साथ-साथ लोगों को अवसाद और चिंता में डाल दिया है। घर से लगातार काम करना उनके सामाजिक जीवन को भी प्रभावित कर रहा है जिसमें योग उन्हें मानसिक शांति पाने में मदद कर सकता है और वे योग आसन और प्राणायाम की मदद से ऊर्जावान रूप से काम कर सकते हैं।