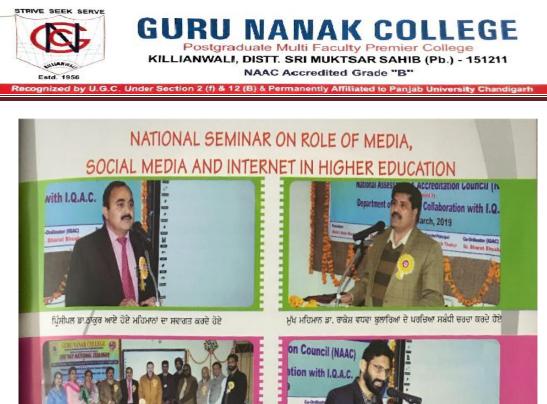

KILLIANWALI, DISTT. SRI MUKTSAR SAHIB (Pb.) - 151211 NAAC Accredited Grade "B"

KILLIANWALI, DISTT. SRI MUKTSAR SAHIB (Pb.) - 151211 NAAC Accredited Grade "B"

( उव वाली दर्पण) (05-03-2019) 05 मार्च2019 गुरु नानक कॉलेज में नाष्ट्रीय संगोष्ठी आयोजित इंटरनेट, मीडिया और सोशल रामांघर दिषि मीडिया पर वक्ताओं ने रखे विचार (05-03-2019 रण्डवयाणा पुरु नानक कॉलेज में पंजाबी विभाग द्वारा कॉलेज किलियांवाली। गुरु नानक कॉलेज में पंजाबी विभाग द्वारा कॉलेज ाकालवावाणा १ पुरु नागवग कारण न प्रजाबा विभाग द्वारा कालेंच को आर्टक्यू एसी के सहयोग से 'इंटरनेट, मीडिया और सोशल मीडिया ਸੋਸ਼ਲ ਮੀਡੀਆ ਦੀ ਅੰਨ੍ਹੇਵਾਹ ਵਰਤੋਂ का आउनपूर्डरा में खड़ती भूमिका ' विषय पर एक दिवसीय राष्ट्रीय की उद्य शिक्षा में बढ़ती भूमिका ' विषय पर एक दिवसीय राष्ट्रीय का उथव साथा न नहुआ रूपने विषय प्राय संगोष्ठी का आयोजन किया गया। मु यातिथि के रूप में सीडीएलयू सगाछ ना जातरहरार डा. राकेश वधवा, कुंजीवत वक्ता के तौर पर सिरम्ग के रजिस्ट्रार डा. राकेश वधवा, कुंजीवत वक्ता के तौर पर ਕਾਰਨ ਦਾਅ 'ਤੇ ਲੱਗੇ ਰਿਸ਼ਤੇ: ਕੰਬੋਜ सिरंस के राजस्ट्रार डा. राकश वथवा, कुआवत वक्ता के तार पर पंजाबी कंपूटर सहायता केंद्र पंजाबी यूनिवर्सिटी पटियाला से डा. सीपी कंबीज, रिसोर्स पर्सन के तौर पर पंजाबी यूनिवर्सिटी पटियाला सापा कबाज, रस्तास प्रसार के गए पर प्रजाबी पूराप्तराय पाटपाली के पंजाबी विभाग से डा. राुसुख सिंह, ब्यूरो चीफ रिपब्लिक टीवी चंडीगढ़ से रुप्रसीत सिंह चीना एवं सीडीलएयू सिरसा से जर्नलिज्म ਿਟਿਟਰਨੈੱਟ, ਮੀਡੀਆ ਤੇ ਸੋਬਲ ਮੀਡੀਅ ਦੀ ਉੱਚ ਸਿੱਖਿਆ 'ਚ ਵਧਦੀ ਤੁਮਿਕਾ 'ਤੇ ਕੰਮੀ ਸੋਮੀਨਾਰ ਕਰਵਾਇਆਂ ਅਤੇ ਸੁਤੰਤਰ ਰੂਪ `ਚ ਵਿਚਾਰ ਪੇਸ਼ ਕਰਨ ਲਈ ਮੰਚ ਵੀ ਪ੍ਰਦਾਨ ਕਰਦਾ ਹੈ। चडनाव न उजाता तता नाम दूप ताठान दूर ततता त जातिम्म और मास क युनिकेशन विभाग से डॉ. सेवा सिंह बाजवा ने शिरतक ਅੰਕੜਿਆਂ ਦੀ ਤਰਕਪੂਰਨ ਪਛਾਣ जार गए । की। मंब संवालक पंजाबी विभाग की गुरमिन्दर कौर ने उनका स्वागत किया। ज्योति प्रज्जवलित की रस्म के उपरांत प्रिसीपल डा. ਅਤੇ ਵਿਸ਼ਵਾਸਯੋਗਤਾ, ਲੇਖਕ ਕਲਾ 'ਚ हिवबारु सिंध छांत ਆ ਰਹੀ ਗਿਰਾਵਟ, ਭਾਰਤ ਦੇ 43 ਗੁਰੂ ਨਾਨਕ ਕਾਲਜ ਮੰਡੀ, ਫ਼ੀਸਦ ਵਿਦਿਆਰਥੀਆਂ ਵੱਲੋਂ ਰਾਹ ਨੂੰ ਗਿੱਲਿਆਵਾਲੀ ਵਿਚ ਪੰਜਾਬੀ ਵਿਭਾਗ ਦਸ ਤੋਂ ਇੱਕ ਵਜੇ ਰੱਕ ਇਸਦੀ ਵੱਧ सुरिन सिंह वाकुर ने मु यातिथि व अन्य आए हुए अतिथियों का छारप तरह जाउर 1 3 नगान किया। प्रिंसिपल डॉ ठाकुर ने आज परिचय देते हुए सभी का स्वागत किया। प्रिंसिपल डॉ ठाकुर ने आज भारपथ का डूड से में में दिया और सोशल मीडिया किस तरीके से के संदर्भ में इंटरनेट, मीडिया और सोशल मीडिया किस तरीके से ਵਰਤੋਂ, ਸਾਈਬਰ ਕ੍ਰਾਈਮ, 'ਬਲੂ ਵ੍ਰੇਲ' ਵੱਲੋਂ ਕਾਲਜ਼ ਦੀ ਆਈਕਿਉਏਸੀ ਦੇ ਵਰਗੀਆਂ ਘਾਤਕ ਗੋਮਾਂ ਅਤੇ ਇਸ क संदन न रुप्ताल, सालन को साम को ही नहीं बल्कि हमारे संपूर्ण जीवन को प्रभावित केवल हमारी शिक्षा को ही नहीं बल्कि हमारे संपूर्ण जीवन को प्रभावित ਸਹਿਯੋਗ ਨਾਲ ਇੰਟਰਨੈੱਟ, ਸੀਡੀਆ कवल हमारा पराणा भारता गए गांद ना पूर्वक बताया। कुंजीवत्त वक्ती डा. कर रहा है इसके बारे में विस्तार पूर्वक बताया। कुंजीवत्त वक्ती डा. कबोज ने पीपीटी के जरिए सबसे पहले मीडिया के उद्भाव, प्रिंट व ਕਰਕੇ ਦਾਅ 'ਤੇ ਲੱਗ ਰਹੀ ਸਿਹਤ ਤੇ ਅਤੇ ਸੋਸ਼ਲ ਮੀਡੀਆ ਦੀ ਉੱਚ ਸਿੱਖਿਆ ਰਿਸ਼ਤੇ ਚਿੰਤਾ ਦਾ ਵਿਸ਼ਾ ਹਨ। 'ਚ ਵਧਦੀ ਭੂਮਿਕਾ' ਵਿਸ਼ੇ ਰਾਸ਼ਟਰੀ ਡਾ. ਗੁਰਮੁੱਖ ਸਿੰਘ ਨੇ ਕਿਹਾ ਕਿ इलैक्ट्रोनिक मीडिया के विभिन्न साधनों व सोशल मीडिया के तथ्य ਸੈਮੀਨਾਰ ਕਰਵਾਇਆ ਗਿਆ, ਜਿਸ रिजन्मा के साउँचा ना जातन साथ में कारारा माख्या के तथ्य परक आंकड़े प्रस्तुत करते हुए बताया कि सोशल मीडिया के लाभ व ਇੰਟਰਨੈੱਟ, ਮੀਡੀਆ ਦੁਨੀਆਂ ਭਰ ਦਾ ਵਿੱਚ ਚੌਧਰੀ ਦੇਵੀ ਲਾਲ ਯੂਨੀਵਰਸਿਟੀ हानियां दोनों हैं। खुली फिज़ा में सांस लेने व स्वतंत्र प्रवृत्ति से विचार ਗਿਆਨ, ਵਿਸ਼ਵ ਭਰ ਦੀ ਲਾਇਬ੍ਰੇਰੀ, ਸਿਰਸਾ ਦੇ ਰਜਿਸਟਰਾਰ ਡਾ. ਰਾਕੇਬ शेयर कले की तमन्ना को मंच प्रदान करता है यह सोशल भीडिय ਵਿਦਿਆਰਥੀਆਂ ਲਈ ਲਾਭਦਾਇਕ ਵਧਵਾ ਮੁੱਖ ਮਹਿਮਾਨ ਵਜੋਂ ਸ਼ਾਮਲ ਹੋਏ। ਬਲੰਗ, ਅੱਖਰ ਸਾਫਟਵੇਅਰ, ਜੇ ਸਟੋਰ, जिसकी पहुंच अंतराष्ट्रीय स्तर तक है। ई-खुक्स, ई- लाईब्रेरी, डिजीटल ਇਸ ਮੌਕੇ ਪੰਜਾਬੀ ਕੰਪਿਊਟਰ ਸਹਾਇਤਾ ਕੇਂਦਰ (ਪੀਯੂ ਪਟਿਆਲਾ) ਤੋਂ ਪੰਜਾਬੀ ਭਾਸ਼ਾ ਅਤੇ ਗੁਰਬਾਣੀ ਨੂੰ आंकडे, ऑनलाईन वेबसाईट्स, ऐप्स आदि केवल अध्यापकों के लिए ही नहीं बद्धल्क शोधाधियों, अभिभावकों व विद्यार्थियों के लिए ਸਮਰਪਿਤ ਵੈਬਸਾਈਟਾਂ ਆਸਾਨੀ ਨਾਲ ਡਾ. ਸੀਪੀ ਕੰਬੋਜ ਅਤੇ ਪੰਜਾਬੀ ਵਿਭਾਗ ਡਾ ਸਾਪਾਂ ਕਬਜ ਅਤ ਪੰਜਾਬਾਂ ਵਿਭਾਗ ਸਮਰਾਪਤ ਵਬਸਾਈਟਾ ਆਸਾਨਾ ਨਾਲ ਦੇ ਡਾ. ਗੁਰਮੁੱਖ ਸਿੰਘ, ਚੋਧਰੀ ਦੇਵੀਂ ਉਪਲੱਬਧ ਕਰਵਾਇਆ ਹੈ ਉੱਥੇ ਹੀ ਲਾਲ ਯੂਨੀਵਰਸਿਟੀ ਸਿਰਸਾ ਤੋਂ ਗੁਗਲ ਨੂੰ ਅੱਜ ਦੀ ਪੀੜ੍ਹੀ ਦਾ ਗੁਰੂ ਪੱਤਰਕਾਰੀ ਵਿਭਾਗ ਡਾ. ਸੇਵਾ ਸਿੰਘ ਬਣਾ ਦਿੱਤਾ ਹੈ। ਗੁਰਪ੍ਰੀਤ ਸਿੰਘ ਚੀਨਾ बड़ी लाभदायक सिद्ध हो रही हैं। रिसोर्स पर्सन डा. गुरमुख सिंह कहा कि इंटरनेट, मीडिया विशेषकर सोशल मीडिया ने जहां दुनिया भर का ज्ञान, विश्व भर के पुस्तकालय, विद्यार्थियों के लिए लाभकारी ਬਾਜਵਾ ਅਤੇ ਗੁਰਪ੍ਰੀਤ ਸਿੰਘ ਚੀਨਾਂ ਨੇ ਦੱਸਿਆ ਕਿ ਸੋਸ਼ਲ ਮੀਡੀਆਂ ਦੀ ब्नॉग, अक्षर साँ टवेयर, जे-स्टोर, पंजाबी भाषा व गुरबाणी को ਅੱਜ ਇੰਨ੍ਹੀ ਸ਼ਕਤੀ ਹੈ ਕਿ ਇਸਨੇ ਪਿਛਲੇ ਦਿਨ੍ਹੀ ਵਿੰਗ ਕਮਾਂਡਰ ਵਿਸ਼ੇਸ਼ ਤੌਰ 'ਤੇ ਪਹੁੰਚੇ। ਸ਼ੈਮੀਨਾਰ ਨੂੰ समर्पित वेबसाईट्स आदि आसानी से उपलब्ध करवाए, वहीं दूसरी ਸੰਬੋਧਨ ਕਰਦਿਆਂ ਮੁੱਖ ਮਹਿਮਾਨ ਡਾ. तरफ इसने गूगल को आज की पीढ़ी का गुरु बना दिया है। ਸਬੰਧਨ ਕਰਦਿਆਂ ਸੁੱਖ ਸੰਹਾਇ ਪੁਰਾਣੇ ਰਾਕੇਸ਼ ਵਧਵਾ ਨੇ ਆਪਣੇ ਪੁਰਾਣੇ ਸਬੰਧਾਂ ਅਤੇ ਲਗਾਅ ਨੂੰ ਦਰਸਾਉਂਦੇ ਹੋਏ ਸਿੱਖਿਆਂ ਦੇ ਖੇਤਰ ਵਿੱਚ ਆ ਰਹੇ ਕਾਤੀਕਾਰੀ ਬਦਲਾਅ ਤੇ ਰੋਸ਼ਨੀ ਪਾਈ। ਅਭਿਨੰਦਨ ਨੂੰ ਛੇਤੀ ਹੀ ਸਾਨੂੰ ਵਾਪੱਸ मु यातिथि डा. वधवा ने कहा कि संस्कृत भाषा, गुरुकुल पद्धति, भारतीयता की आत्मीयता जो कि हमारी सदियों से स्थापित ਸ਼ੌਪਣ ਲਈ ਮਜ਼ਬੂਰ ਕਰ ਦਿੱਤਾ। ਡਾ. ਸੇਵਾ ਸਿੰਘ ਬਾਜਵਾ ਨੇ ਕਿਹਾ ਕਿ शिक्षा पद्धति का आधार रही, उसी ने भारत को विश्व गुरू के रूप में ਬੱਚਿਆਂ ਦਾ ਮਾਪਿਆਂ ਅਤੇ स्थापित किया। विश्व का प्रथम विश्वविद्यालय तक्षशिला दुनियां में भारत ਅਧਿਆਪਕਾਂ ਨਾਲ ਪਾੜਾ ਵੱਧਦਾ ਜਾ ਉਨ੍ਹਾਂ ਸਦੀਆਂ ਤੋਂ ਸਥਾਪਿਤ ਸਿੱਖਿਆ ਰਿਹਾ ਹੈ। ਪ੍ਰਿੰਸੀਪਲ ਡਾ. ਠਾਕੁਰ ਨੇ को पहचान दी। कार्यक्रम के अंत में कॉलेज प्रबंधन की तरफ से सचिव ਦਾ ਆਧਾਰ ਰਹੀ ਸੰਸਕ੍ਰਿਤ ਭਾਸ਼ਾ. ਦੱਸਿਆ ਕਿ ਇੰਟਰਨੈੱਟ, ਮੀਡੀਆ ਅਤੇ नीरज जिन्दल व अया जिंदल ने आए हुए सभी मेहमानों का आभार करते ਗੁਰੂਕੁਲ ਰੀਤ, ਭਾਰਤ ਦੀ ਅਧਿਆਤਮਿਕਤਾ ਹੈ, ਉਸ ਨੇ ਭਾਰਤ ਨੂੰ ਸੋਸ਼ਲ ਮੀਡੀਆਂ ਕਿਸ ਤਰੀਕੇ ਨਾਲ हुए स्पृति चिन्ह देकर स मानित किया। इस सेमिनार में पुष्पा जिंदल, एमपी कॉलेज की प्रिंसिपल पूनम वधवा, एसबीएस कालेज ऑफ ऐजूबेशन ਸਿਰਫ ਸਾਡੀ ਸਿੱਖਿਆ ਪ੍ਰਣਾਲੀ ਨੂੰ ਹੀ ਵਿਸ਼ਵ ਗੁਰੂ ਵਜੋਂ ਸਥਾਪਤ ਕੀਤਾ। ਨਹੀਂ ਸਗੋਂ ਸਾਰੀ ਜੀਵਨ ਜਾਂਚ ਨੂੰ ਦੀ ਸਭ ਤੋਂ ਪਹਿਲੀ हालांवाली के डा. प्रवीण शर्मा, सीआर डीएवी बीएड कालेज से डा. ਦਨੀਆਂ ਪ੍ਰਭਾਵਿਤ ਕਰ ਰਿਹਾ ਹੈ। ਅੰਤ ਵਿੱਚ ਯੂਨੀਵਰਸਿਟੀ ਤਕਸ਼ਿਲਾ ਨੇ ਭਾਰਤ ਨੂੰ व्यानांत, आनाश कालेज ऑफ ऐजूकेशन डा. ललित, दशमेश कालेज ਨਵੀਂ ਪਛਾਣ ਦਿੱਤੀ। ਡਾ. ਸੀਪੀ ਕੰਬੋਜ ਕਾਲਜ ਵੱਲੋਂ ਮੁੱਖ ਮਹਿਮਾਨ ਅਤੇ ਮੁੱਖ दल से वाईस प्रिंसीपल इंदिरा पाहुजा, प्रिंसीपल डॉ. बीरचंद गुप्ता, सतपाल, ਬੁਲਾਰਿਆਂ ਨੇ ਯਾਦਗਾਰੀ ਚਿੰਨ ਦੇ ਕੇ ਨੇ ਕਿਹਾ ਕਿ ਸੋਸ਼ਲ ਮੀਡੀਆ ਦੇ ਲਾਭ प्रो. हरिभजन, प्रो. त्रहवि इदयपाल, अध्यापक इंद्रजीत, डा. बलराज सिंह, ਅਤੇ ਹਾਨੀਆਂ ਦੋਵੇਂ ਹਨ। ਸੋਸ਼ਲ ਸਨਮਾਨਿਆ ਗਿਆ। हरविन्द्र कौर, दिलबाग सिंह आदि मौजूद थे। One day national Seminar Sponsored by NAAC organised by Punjabi department in collaboration with IQAC on 04-03-2019.