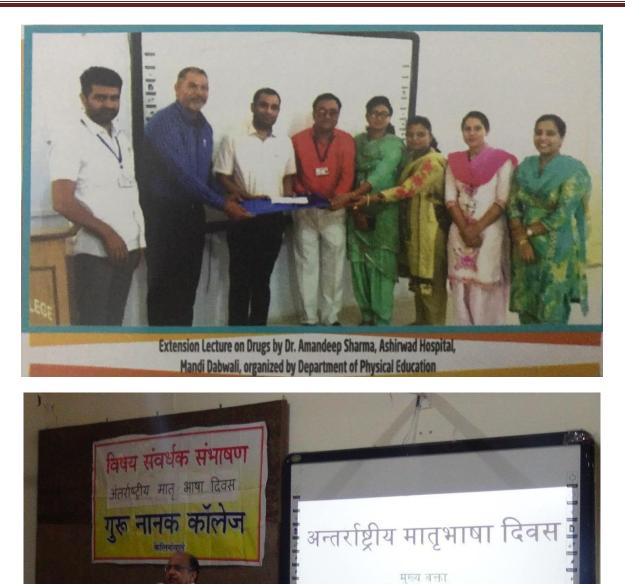

#### (i) Health Centre-

Institution is having a first-aid room under the supervision of College Red Cross Society. All the students and the staff are covered by the Group Personal Accidental Insurance. Under the curriculum of Environment Education, every year known Doctors from local hospitals are invited to deliver lecture on health issues like AIDS, drug-addiction etc. College Women cell also organizes awareness lectures particularly on Girls/Women's centric health and hygiene issues.