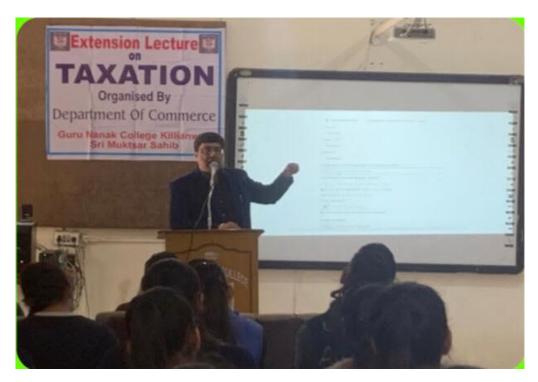

This is for the information of students This is for the information of students I R. Com I, I, II and M. Com I, I that I R. Com I, I that I Bus. mgt & Com is going to Defited Bus. mgt & Com is going to Defited an Extension Lecture on organist an Extension Lecture on I Goods and Services Tax' on 25/01/19 ie Friday at 1.00 pr stay. in the seminar room Atta Absenteer will be fined. 11.0. D. . (Dept.of Bus Myte Commen Ald a