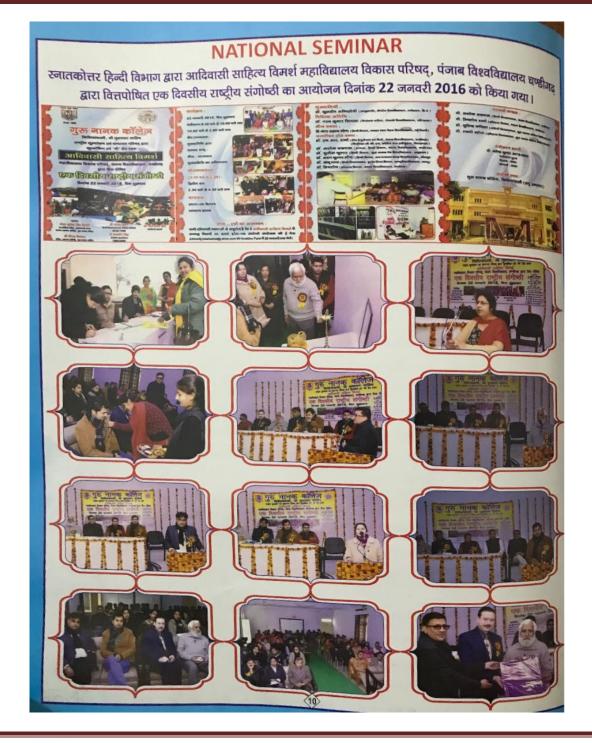

Postgraduate Multi Faculty Premier College KILLIANWALI, DISTT. SRI MUKTSAR SAHIB (Pb.) - 151211 NAAC Accredited Grade "B"

IAK COL

ਮੰਡੀ ਕਿਲਿਆਵਾਲੀ, 19 ਜਨਵਰੀ ਇਕਬਾਲ ਸਿੰਘ ਸਾਤ)-ਰਾਸਟਰੀ ਇਕਬਾਲ ਅਤੇ ਮਾਨਤਾ ਪ੍ਰੀਸ਼ਦ ਵੱਲੋਂ ਗੁਰੂ ਨਾਠਕ ਕਾਲਜ ਮੰਡੀ ਕਿਲਿਆਵਾਲੀ ਵਿਖੇ ਆਦਿਵਾਸੀ ਸਾਹਿਤ ਚਿੰਡਨ ਵਿਸ਼ੇ 'ਤੇ 22 ਜਨਵਰੀ ਨੂੰ ਇੱਕ ਰੋਜ਼ਾ ਰਾਸ਼ਟਰੀ ਸੈਮੀਨਾਰ ਕਰਵਾਇਆ ਜਾ ਰਿਹਾ ਹੈ। ਕਾਲਜ ਦੇ ਅਰਜਕਾਰੀ ਪ੍ਰਿੰਸੀਪਲ ਡਾ ਅਮਰਪਾਲ ਕੌਰ ਦੱਸਿਆ ਕਿ ਕਾਲਜ ਵਿਕਾਸ ਕੋਂਸਲ ਪੰਜਾਬ ਯੂਨੀਵਰਸਿਟੀ ਚੰਟੀਗੜ੍ਹ ਦੇ ਇੰਦਸਰਾ ਨਾਲ ਕਰਵਾਏ ਜਾ ਰਹੇ ਸੈਮੀਨਾਰ ਵਿਘਾਟਨ ਸਟਰਲ ਯੂਨੀਵਰਸਿਟੀ, ਇੰਦਘਾਟਨ ਸਟਰਲ ਯੂਨੀਵਰਸਿਟੀ, ਇੰਦਘਾਟਨ ਸਟਰਲ ਯੂਨੀਵਰਸਿਟੀ,

ਸਾਵੇਗਾ। ਜਦੋਂ ਪੰਜਾਬੀ ਯੂਨੀਵਰਸਿਟੀ ਪਟਿਆਲਾ ਦੇ ਕਟਰਲਰ ਪ੍ਰੀਖਿਆ ਡਾ ਪਵਨ ਕੁਮਾਰ ਸਿੰਗਲਾ ਅਤੇ ਸਵਾਹਰ ਲਾਲ ਨਹਿਰ ਯੂਨੀਵਰਸਿਟੀ ਨਵੀਂ ਦਿੱਲੀ ਦ ਹਿੰਦੀ ਵਿਭਾਗ ਦੇ ਮੁਖੀ ਡਾ ਗੰਗਾ ਸਹਾਇ ਮੀਟਾ ਵਿਸ਼ੇਸ਼ ਮਹਿਮਾਨ ਵਜੋਂ ਸ਼ਾਮਲ ਹੋਵਰੇ। ਬਾਲਜ ਦ ਹਿੰਦੀ ਵਿਭਾਗ ਦੇ ਮੁਖੀ ਨੇ ਡਾ ਭਾਰਤ ਰੁਸ਼ਟ ਨੇ ਦੱਸਿਆ ਕਿ ਸੋਮੀਨਾਰ 'ਚ ਵੱਖ-ਵੱਖ ਯੂਨੀਵਰਸਿਟੀਆ ਤੇ ਸਿੱਖਿਆ ਮਾਹਰ ਐਨ ਆਰ ਸਰਜਾ ਤਾ. ਅਸ਼ੋਕ ਸਭਰਵਾਲ, ਡਾ ਸਾਜਾ ਤੋਮਾਰ, ਡਾ. ਸਰਵਣ ਕੁਮਾਰ ਮੀਟਾ ਅੰਜ ਬਾਪਾ, ਡਾ. ਪਿਸ਼ਾਨਸ