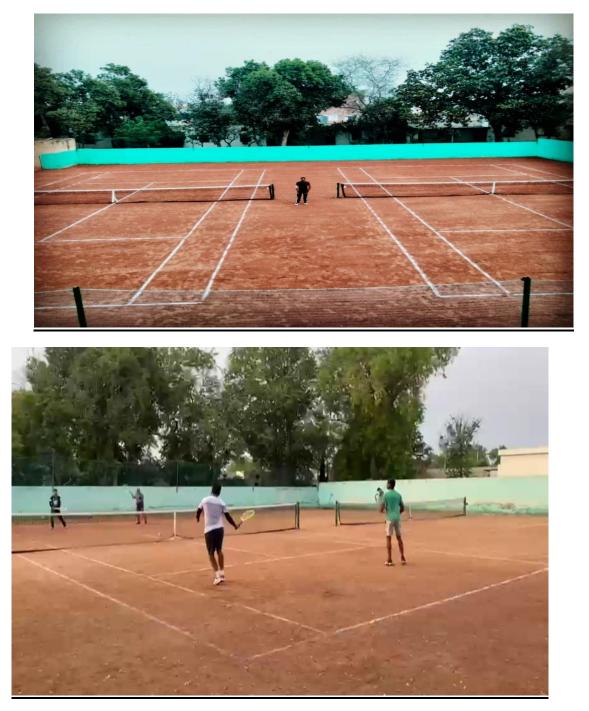

\*Physical Fitness

To promote the physical fitness among the students, college has different facilities which are provided to the students. Institution is having two big grounds, swimming pool, badminton indoor and outdoor, table tennis, Gym which is equipped with ultra-modern equipment's etc. Gym is open in College hours. It works under the supervision head of Department of Physical Education and it is free for bonafide students. Physical Director motivates the students to maintain their physical fitness for mental health and to have better performance in academics and sports.