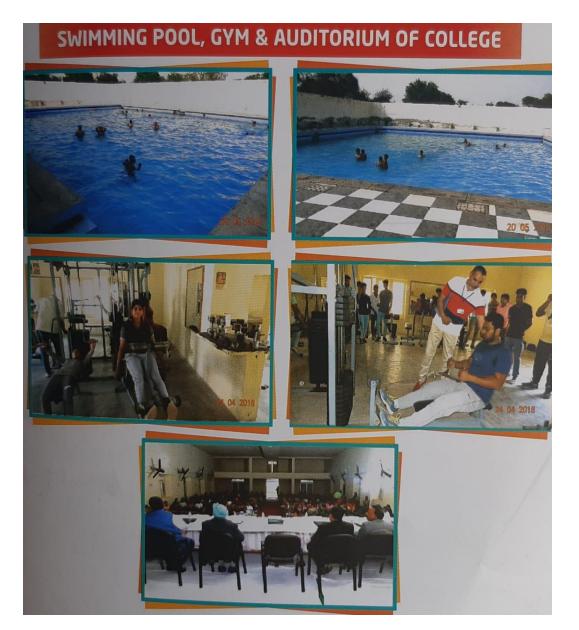

\*Physical Fitness

To promote the physical fitness among the students, college has different facilities which are provided to the students. Institution is having two big grounds, swimming pool, badminton indoor and outdoor, table tennis, Gym which is equipped with ultra-modern equipment's etc. Gym is open in College hours. It works under the supervision head of Department of Physical Education and it is free for bonafide students. Physical Director motivates the students to maintain their physical fitness for mental health and to have better performance in academics and sports.