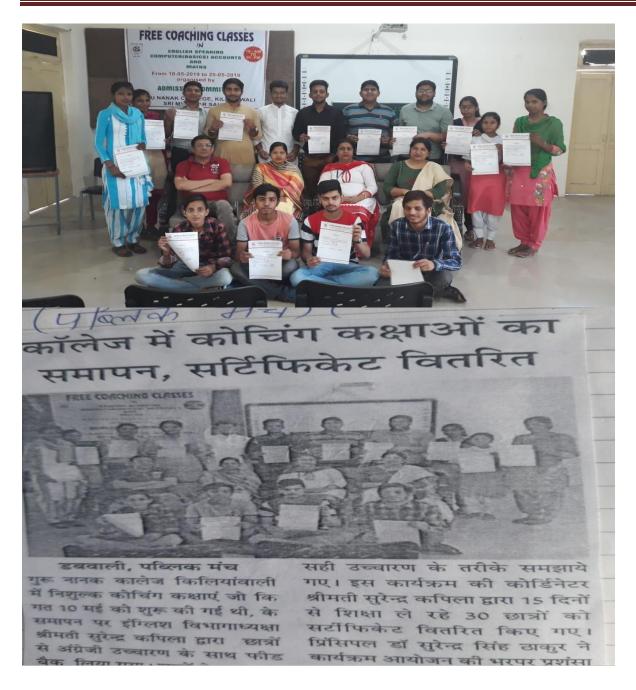

NAAC Accredited Grade "B"

पब्लिक मंच

पब्लिक मंच, डबवाली कोरोनावायरस के जागरूकता स्तर की जांच करने के लिए मिशन फतेह के तहत पंजाब सरकार के निर्देशों के अनुसार एक जागरूकता अभियान का आयोजन किया गया। इसमें एन.एस.एस. कार्यक्रम अधिकारी आशीष बाघला और स्वयंसेवकों ने इस अध्ययन में किलियांवाली, मंडी डबवाली और आसपास के क्षेत्र को कवर किया।

इस अध्ययन को करते समय, स्वच्छता और सामाजिक दुरी जैसी आवश्यक सावधानियों का सख्ती से पालन किया गया। लोगों को कोरोना वायरस की मुल जानकारी के बारे में पता चला और उन्होंने कोरोनावायरस के प्रसार को रोकने में सरकार के प्रयासों की सराहना की। प्रिंसिपल डॉ. सुरिंदर सिंह ठाकुर ने एन. एस. एस. के इन प्रयासों की सराहना की।