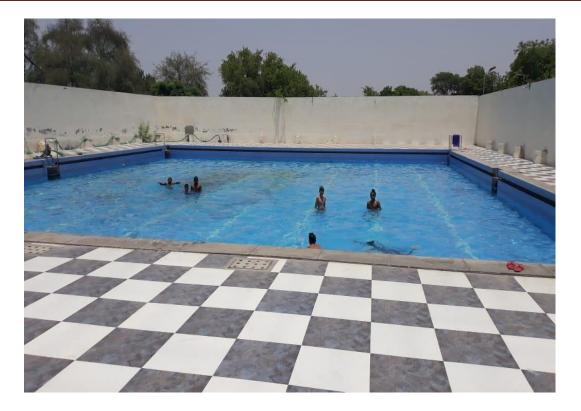

\*Physical Fitness

To promote the physical fitness among the students, college has different facilities which are provided to the students. Institution is having two big grounds, swimming pool, badminton indoor and outdoor, table tennis, Gym which is equipped with ultra-modern equipment's etc. Gym is open in College hours. It works under the supervision head of Department of Physical Education and it is free for bonafide students. Physical Director motivates the students to maintain their physical fitness for mental health and to have better performance in academics and sports.