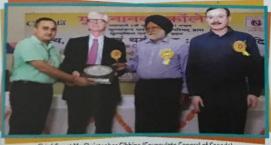

INTERNATIONAL SEMINAR

Introducing the Ambassador, Mr. Christopher Gibbins.

Convener of the International Seminar giving details about the seminar

Principal Dr. S.S. Thakur welcoming the Guests

Chief Guest Dr. Christopher Gibbins on the Dais

Chief Guest Mr. Christopher Gibbins (Counsulate General of Canada) honoured by President Major B.S. Dhillon

First Third Gender Student of P.U. Dhananjay Mangalmukhi sharing her life story with audience