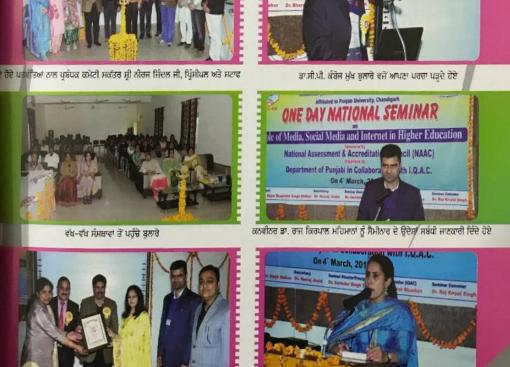

KILLIANWALI, DISTT. SRI MUKTSAR SAHIB (Pb.) - 151211 NAAC Accredited Grade "B"

KILLIANWALI, DISTT. SRI MUKTSAR SAHIB (Pb.) - 151211 NAAC Accredited Grade "B"

( उव वाली दर्पण) (05-03-2019) 05 मार्च2019 गुरु नानक कॉलेज में नाष्ट्रीय संगोष्ठी आयोजित इंटरनेट, मीडिया और सोशल रामांघर दिषि मीडिया पर वक्ताओं ने रखे विचार (05-03-2019 रण्डवयाणा पुरु नानक कॉलेज में पंजाबी विभाग द्वारा कॉलेज किलियांवाली। गुरु नानक कॉलेज में पंजाबी विभाग द्वारा कॉलेज ाकालवावाणा १ पुरु नागवग कारण न प्रजाबा विभाग द्वारा कालेंच को आर्टक्यू एसी के सहयोग से 'इंटरनेट, मीडिया और सोशल मीडिया ਸੋਸ਼ਲ ਮੀਡੀਆ ਦੀ ਅੰਨ੍ਹੇਵਾਹ ਵਰਤੋਂ का आउनपूर्डरा में खड़ती भूमिका ' विषय पर एक दिवसीय राष्ट्रीय की उद्य शिक्षा में बढ़ती भूमिका ' विषय पर एक दिवसीय राष्ट्रीय का उथव साथा न नहुआ रूपने विषय प्राय संगोष्ठी का आयोजन किया गया। मु यातिथि के रूप में सीडीएलयू सगाछ ना जातरहरार डा. राकेश वधवा, कुंजीवत वक्ता के तौर पर सिरम्ग के रजिस्ट्रार डा. राकेश वधवा, कुंजीवत वक्ता के तौर पर ਕਾਰਨ ਦਾਅ 'ਤੇ ਲੱਗੇ ਰਿਸ਼ਤੇ: ਕੰਬੋਜ सिरंस के राजस्ट्रार डा. राकश वथवा, कुआवत वक्ता के तार पर पंजाबी कंपूटर सहायता केंद्र पंजाबी यूनिवर्सिटी पटियाला से डा. सीपी कंबीज, रिसोर्स पर्सन के तौर पर पंजाबी यूनिवर्सिटी पटियाला सापा कबाज, रस्तास प्रसार के गए पर प्रजाबी पूराप्तराय पाटपाली के पंजाबी विभाग से डा. राुसुख सिंह, ब्यूरो चीफ रिपब्लिक टीवी चंडीगढ़ से रुप्रसीत सिंह चीना एवं सीडीलएयू सिरसा से जर्नलिज्म ਿਟਿਟਰਨੈੱਟ, ਮੀਡੀਆ ਤੇ ਸੋਬਲ ਮੀਡੀਅ ਦੀ ਉੱਚ ਸਿੱਖਿਆ 'ਚ ਵਧਦੀ ਤੁਮਿਕਾ 'ਤੇ ਕੰਮੀ ਸੋਮੀਨਾਰ ਕਰਵਾਇਆਂ ਅਤੇ ਸੁਤੰਤਰ ਰੂਪ `ਚ ਵਿਚਾਰ ਪੇਸ਼ ਕਰਨ ਲਈ ਮੰਚ ਵੀ ਪ੍ਰਦਾਨ ਕਰਦਾ ਹੈ। चडनाव न उजाता तता नाम दूप ताठान दूर ततता त जातिम्म और मास क युनिकेशन विभाग से डॉ. सेवा सिंह बाजवा ने शिरतक ਅੰਕੜਿਆਂ ਦੀ ਤਰਕਪੂਰਨ ਪਛਾਣ जार गए । की। मंब संवालक पंजाबी विभाग की गुरमिन्दर कौर ने उनका स्वागत किया। ज्योति प्रज्जवलित की रस्म के उपरांत प्रिसीपल डा. ਅਤੇ ਵਿਸ਼ਵਾਸਯੋਗਤਾ, ਲੇਖਕ ਕਲਾ 'ਚ हिवबारु सिंध छांत ਆ ਰਹੀ ਗਿਰਾਵਟ, ਭਾਰਤ ਦੇ 43 ਗੁਰੂ ਨਾਨਕ ਕਾਲਜ ਮੰਡੀ, ਫ਼ੀਸਦ ਵਿਦਿਆਰਥੀਆਂ ਵੱਲੋਂ ਰਾਹ ਨੂੰ ਗਿੱਲਿਆਵਾਲੀ ਵਿਚ ਪੰਜਾਬੀ ਵਿਭਾਗ ਦਸ ਤੋਂ ਇੱਕ ਵਜੇ ਰੱਕ ਇਸਦੀ ਵੱਧ सुरिन सिंह वाकुर ने मु यातिथि व अन्य आए हुए अतिथियों का छारप तरह जाउर 1 3 नगान किया। प्रिंसिपल डॉ ठाकुर ने आज परिचय देते हुए सभी का स्वागत किया। प्रिंसिपल डॉ ठाकुर ने आज भारपथ का डूड से में में दिया और सोशल मीडिया किस तरीके से के संदर्भ में इंटरनेट, मीडिया और सोशल मीडिया किस तरीके से ਵਰਤੋਂ, ਸਾਈਬਰ ਕ੍ਰਾਈਮ, 'ਬਲੂ ਵ੍ਰੇਲ' ਵੱਲੋਂ ਕਾਲਜ਼ ਦੀ ਆਈਕਿਉਏਸੀ ਦੇ ਵਰਗੀਆਂ ਘਾਤਕ ਗੋਮਾਂ ਅਤੇ ਇਸ क संदन न रुप्ताल, सालन को साम को ही नहीं बल्कि हमारे संपूर्ण जीवन को प्रभावित केवल हमारी शिक्षा को ही नहीं बल्कि हमारे संपूर्ण जीवन को प्रभावित ਸਹਿਯੋਗ ਨਾਲ ਇੰਟਰਨੈੱਟ, ਸੀਡੀਆ कवल हमारा पराणा भारता गए गांद ना पूर्वक बताया। कुंजीवत्त वक्ती डा. कर रहा है इसके बारे में विस्तार पूर्वक बताया। कुंजीवत्त वक्ती डा. कबोज ने पीपीटी के जरिए सबसे पहले मीडिया के उद्भाव, प्रिंट व ਕਰਕੇ ਦਾਅ 'ਤੇ ਲੱਗ ਰਹੀ ਸਿਹਤ ਤੇ ਅਤੇ ਸੋਸ਼ਲ ਮੀਡੀਆ ਦੀ ਉੱਚ ਸਿੱਖਿਆ ਰਿਸ਼ਤੇ ਚਿੰਤਾ ਦਾ ਵਿਸ਼ਾ ਹਨ। 'ਚ ਵਧਦੀ ਭੂਮਿਕਾ' ਵਿਸ਼ੇ ਰਾਸ਼ਟਰੀ ਡਾ. ਗੁਰਮੁੱਖ ਸਿੰਘ ਨੇ ਕਿਹਾ ਕਿ इलैक्ट्रोनिक मीडिया के विभिन्न साधनों व सोशल मीडिया के तथ्य ਸੈਮੀਨਾਰ ਕਰਵਾਇਆ ਗਿਆ, ਜਿਸ रिजन्मा के साउँचा ना जातन साथ में कारारा माख्या के तथ्य परक आंकड़े प्रस्तुत करते हुए बताया कि सोशल मीडिया के लाभ व ਇੰਟਰਨੈੱਟ, ਮੀਡੀਆ ਦੁਨੀਆਂ ਭਰ ਦਾ ਵਿੱਚ ਚੌਧਰੀ ਦੇਵੀ ਲਾਲ ਯੂਨੀਵਰਸਿਟੀ हानियां दोनों हैं। खुली फिज़ा में सांस लेने व स्वतंत्र प्रवृत्ति से विचार ਗਿਆਨ, ਵਿਸ਼ਵ ਭਰ ਦੀ ਲਾਇਬ੍ਰੇਰੀ, ਸਿਰਸਾ ਦੇ ਰਜਿਸਟਰਾਰ ਡਾ. ਰਾਕੇਬ शेयर कले की तमन्ना को मंच प्रदान करता है यह सोशल भीडिय ਵਿਦਿਆਰਥੀਆਂ ਲਈ ਲਾਭਦਾਇਕ ਵਧਵਾ ਮੁੱਖ ਮਹਿਮਾਨ ਵਜੋਂ ਸ਼ਾਮਲ ਹੋਏ। ਬਲੰਗ, ਅੱਖਰ ਸਾਫਟਵੇਅਰ, ਜੇ ਸਟੋਰ, जिसकी पहुंच अंतराष्ट्रीय स्तर तक है। ई-खुक्स, ई- लाईब्रेरी, डिजीटल ਇਸ ਮੌਕੇ ਪੰਜਾਬੀ ਕੰਪਿਊਟਰ ਸਹਾਇਤਾ ਕੇਂਦਰ (ਪੀਯੂ ਪਟਿਆਲਾ) ਤੋਂ ਪੰਜਾਬੀ ਭਾਸ਼ਾ ਅਤੇ ਗੁਰਬਾਣੀ ਨੂੰ आंकडे, ऑनलाईन वेबसाईट्स, ऐप्स आदि केवल अध्यापकों के लिए ही नहीं बद्धल्क शोधाधियों, अभिभावकों व विद्यार्थियों के लिए ਸਮਰਪਿਤ ਵੈਬਸਾਈਟਾਂ ਆਸਾਨੀ ਨਾਲ ਡਾ. ਸੀਪੀ ਕੰਬੋਜ ਅਤੇ ਪੰਜਾਬੀ ਵਿਭਾਗ ਡਾ ਸਾਪਾਂ ਕਬਜ ਅਤ ਪੰਜਾਬਾਂ ਵਿਭਾਗ ਸਮਰਾਪਤ ਵਬਸਾਈਟਾ ਆਸਾਨਾ ਨਾਲ ਦੇ ਡਾ. ਗੁਰਮੁੱਖ ਸਿੰਘ, ਚੋਧਰੀ ਦੇਵੀਂ ਉਪਲੱਬਧ ਕਰਵਾਇਆ ਹੈ ਉੱਥੇ ਹੀ ਲਾਲ ਯੂਨੀਵਰਸਿਟੀ ਸਿਰਸਾ ਤੋਂ ਗੁਗਲ ਨੂੰ ਅੱਜ ਦੀ ਪੀੜ੍ਹੀ ਦਾ ਗੁਰੂ ਪੱਤਰਕਾਰੀ ਵਿਭਾਗ ਡਾ. ਸੇਵਾ ਸਿੰਘ ਬਣਾ ਦਿੱਤਾ ਹੈ। ਗੁਰਪ੍ਰੀਤ ਸਿੰਘ ਚੀਨਾ बड़ी लाभदायक सिद्ध हो रही हैं। रिसोर्स पर्सन डा. गुरमुख सिंह कहा कि इंटरनेट, मीडिया विशेषकर सोशल मीडिया ने जहां दुनिया भर का ज्ञान, विश्व भर के पुस्तकालय, विद्यार्थियों के लिए लाभकारी ਬਾਜਵਾ ਅਤੇ ਗੁਰਪ੍ਰੀਤ ਸਿੰਘ ਚੀਨਾਂ ਨੇ ਦੱਸਿਆ ਕਿ ਸੋਸ਼ਲ ਮੀਡੀਆਂ ਦੀ ब्नॉग, अक्षर साँ टवेयर, जे-स्टोर, पंजाबी भाषा व गुरबाणी को ਅੱਜ ਇੰਨ੍ਹੀ ਸ਼ਕਤੀ ਹੈ ਕਿ ਇਸਨੇ ਪਿਛਲੇ ਦਿਨ੍ਹੀ ਵਿੰਗ ਕਮਾਂਡਰ ਵਿਸ਼ੇਸ਼ ਤੌਰ 'ਤੇ ਪਹੁੰਚੇ। ਸ਼ੈਮੀਨਾਰ ਨੂੰ समर्पित वेबसाईट्स आदि आसानी से उपलब्ध करवाए, वहीं दूसरी ਸੰਬੋਧਨ ਕਰਦਿਆਂ ਮੁੱਖ ਮਹਿਮਾਨ ਡਾ. तरफ इसने गूगल को आज की पीढ़ी का गुरु बना दिया है। ਸਬੰਧਨ ਕਰਦਿਆਂ ਸੁੱਖ ਸੰਹਾਇ ਪੁਰਾਣੇ ਰਾਕੇਸ਼ ਵਧਵਾ ਨੇ ਆਪਣੇ ਪੁਰਾਣੇ ਸਬੰਧਾਂ ਅਤੇ ਲਗਾਅ ਨੂੰ ਦਰਸਾਉਂਦੇ ਹੋਏ ਸਿੱਖਿਆਂ ਦੇ ਖੇਤਰ ਵਿੱਚ ਆ ਰਹੇ ਕਾਤੀਕਾਰੀ ਬਦਲਾਅ ਤੇ ਰੋਸ਼ਨੀ ਪਾਈ। ਅਭਿਨੰਦਨ ਨੂੰ ਛੇਤੀ ਹੀ ਸਾਨੂੰ ਵਾਪੱਸ मु यातिथि डा. वधवा ने कहा कि संस्कृत भाषा, गुरुकुल पद्धति, भारतीयता की आत्मीयता जो कि हमारी सदियों से स्थापित ਸ਼ੌਪਣ ਲਈ ਮਜ਼ਬੂਰ ਕਰ ਦਿੱਤਾ। ਡਾ. ਸੇਵਾ ਸਿੰਘ ਬਾਜਵਾ ਨੇ ਕਿਹਾ ਕਿ शिक्षा पद्धति का आधार रही, उसी ने भारत को विश्व गुरू के रूप में ਬੱਚਿਆਂ ਦਾ ਮਾਪਿਆਂ ਅਤੇ स्थापित किया। विश्व का प्रथम विश्वविद्यालय तक्षशिला दुनियां में भारत ਅਧਿਆਪਕਾਂ ਨਾਲ ਪਾੜਾ ਵੱਧਦਾ ਜਾ ਉਨ੍ਹਾਂ ਸਦੀਆਂ ਤੋਂ ਸਥਾਪਿਤ ਸਿੱਖਿਆ ਰਿਹਾ ਹੈ। ਪ੍ਰਿੰਸੀਪਲ ਡਾ. ਠਾਕੁਰ ਨੇ को पहचान दी। कार्यक्रम के अंत में कॉलेज प्रबंधन की तरफ से सचिव ਦਾ ਆਧਾਰ ਰਹੀ ਸੰਸਕ੍ਰਿਤ ਭਾਸ਼ਾ. ਦੱਸਿਆ ਕਿ ਇੰਟਰਨੈੱਟ, ਮੀਡੀਆ ਅਤੇ नीरज जिन्दल व अया जिंदल ने आए हुए सभी मेहमानों का आभार करते ਗੁਰੂਕੁਲ ਰੀਤ, ਭਾਰਤ ਦੀ ਅਧਿਆਤਮਿਕਤਾ ਹੈ, ਉਸ ਨੇ ਭਾਰਤ ਨੂੰ ਸੋਸ਼ਲ ਮੀਡੀਆਂ ਕਿਸ ਤਰੀਕੇ ਨਾਲ हुए स्पृति चिन्ह देकर स मानित किया। इस सेमिनार में पुष्पा जिंदल, एमपी कॉलेज की प्रिंसिपल पूनम वधवा, एसबीएस कालेज ऑफ ऐजूबेशन ਸਿਰਫ ਸਾਡੀ ਸਿੱਖਿਆ ਪ੍ਰਣਾਲੀ ਨੂੰ ਹੀ ਵਿਸ਼ਵ ਗੁਰੂ ਵਜੋਂ ਸਥਾਪਤ ਕੀਤਾ। ਨਹੀਂ ਸਗੋਂ ਸਾਰੀ ਜੀਵਨ ਜਾਂਚ ਨੂੰ ਦੀ ਸਭ ਤੋਂ ਪਹਿਲੀ हालांवाली के डा. प्रवीण शर्मा, सीआर डीएवी बीएड कालेज से डा. ਦਨੀਆਂ ਪ੍ਰਭਾਵਿਤ ਕਰ ਰਿਹਾ ਹੈ। ਅੰਤ ਵਿੱਚ ਯੂਨੀਵਰਸਿਟੀ ਤਕਸ਼ਿਲਾ ਨੇ ਭਾਰਤ ਨੂੰ व्यानांत, आनाश कालेज ऑफ ऐजूकेशन डा. ललित, दशमेश कालेज ਨਵੀਂ ਪਛਾਣ ਦਿੱਤੀ। ਡਾ. ਸੀਪੀ ਕੰਬੋਜ ਕਾਲਜ ਵੱਲੋਂ ਮੁੱਖ ਮਹਿਮਾਨ ਅਤੇ ਮੁੱਖ दल से वाईस प्रिंसीपल इंदिरा पाहुजा, प्रिंसीपल डॉ. बीरचंद गुप्ता, सतपाल, ਬੁਲਾਰਿਆਂ ਨੇ ਯਾਦਗਾਰੀ ਚਿੰਨ ਦੇ ਕੇ ਨੇ ਕਿਹਾ ਕਿ ਸੋਸ਼ਲ ਮੀਡੀਆ ਦੇ ਲਾਭ प्रो. हरिभजन, प्रो. त्रहवि इदयपाल, अध्यापक इंद्रजीत, डा. बलराज सिंह, ਅਤੇ ਹਾਨੀਆਂ ਦੋਵੇਂ ਹਨ। ਸੋਸ਼ਲ ਸਨਮਾਨਿਆ ਗਿਆ। हरविन्द्र कौर, दिलबाग सिंह आदि मौजूद थे। One day national Seminar Sponsored by NAAC organised by Punjabi department in collaboration with IQAC on 04-03-2019.

ਕਾਲਜ ਵੱਲੋਂ ਮੁੱਖ ਮਹਿਮਾਨ ਡਾ.ਰਾਕੇਸ਼ ਵਧਵਾ ਜੀ ਨੂੰ ਸਨਮਾਨ ਚਿੰਨ੍ਹ ਭੈੱਟ ਕਰਦਿਆਂ ਡਾ. ਸੁਰਿੰਦਰ ਸਿੰਘ ਠਾਕੁਰ ਅਤੇ ਸਟਾਫ਼

ਮੰਚ ਸੰਚਾਲਕ ਵਜੋਂ ਭੂਮਿਕਾ ਨਿਭਾਉਂਦੇ ਮੈਡਮ ਗੁਰਮਿੰਦਰਜੀਤ ਕੈਰ

prized by U.G.C. Under Section 2 (f) & 12 (B) & Permanently Affiliated to Panjab University Chandigarh R