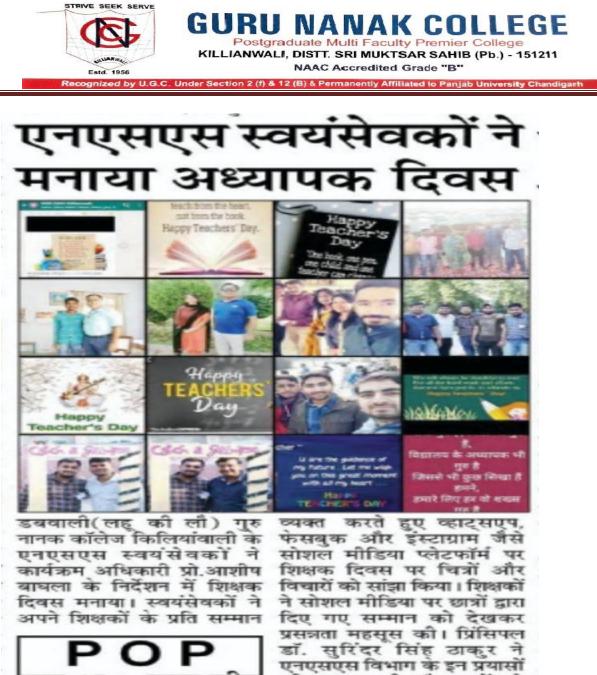

NAAC Accredited Grade "B"

पब्लिक मंच

पब्लिक मंच, डबवाली कोरोनावायरस के जागरूकता स्तर की जांच करने के लिए मिशन फतेह के तहत पंजाब सरकार के निर्देशों के अनुसार एक जागरूकता अभियान का आयोजन किया गया। इसमें एन.एस.एस. कार्यक्रम अधिकारी आशीष बाघला और स्वयंसेवकों ने इस अध्ययन में किलियांवाली, मंडी डबवाली और आसपास के क्षेत्र को कवर किया।

इस अध्ययन को करते समय, स्वच्छता और सामाजिक दुरी जैसी आवश्यक सावधानियों का सख्ती से पालन किया गया। लोगों को कोरोना वायरस की मुल जानकारी के बारे में पता चला और उन्होंने कोरोनावायरस के प्रसार को रोकने में सरकार के प्रयासों की सराहना की। प्रिंसिपल डॉ. सुरिंदर सिंह ठाकुर ने एन. एस. एस. के इन प्रयासों की सराहना की।