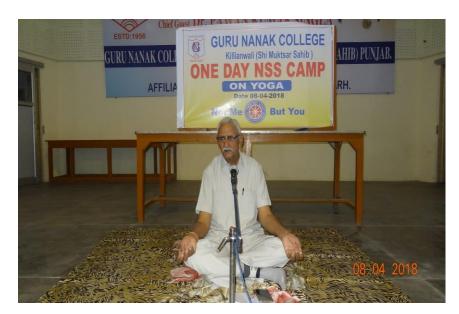

GURU NANAK COLLEGE

Postgraduate Multi Faculty Premier College KILLIANWALI, DISTT. SRI MUKTSAR SAHIB (Pb.) - 151211 NAAC Accredited Grade "B"

Recognized by U.G.C. Under Section 2 (f) & 12 (B) & Permanently Affiliated to Panjab University Chandigarh









**GURU NANAK COLLEGE** Postgraduate Multi Faculty Premier College KILLIANWALI, DISTT. SRI MUKTSAR SAHIB (Pb.) - 151211

NAAC Accredited Grade "B"

ognized by U.G.C. Under Section 2 (f) & 12 (B) & Permanently Affiliated to Panjab University Chandigarh Re







#### GURU NANAK COLLEGE Postgraduate Multi Faculty Premier College

KILLIANWALI, DISTT. SRI MUKTSAR SAHIB (Pb.) - 151211 NAAC Accredited Grade "B"

Recognized by U.G.C. Under Section 2 (f) & 12 (B) & Permanently Affiliated to Panjab University Chandigarh









<u>Yoga</u>































## गुरु नानक कॉलेज के एन. एस. एस. स्वयंसेवकों ने अपने घर पर रहते हुए एन. एस. एस. दिवस मनाया

U.G.C. Under Section 2 (f) & 12 (B) & Permanently Affiliated to Panjab University

**GURU NANAK COLLEGE** Postgraduate Multi Faculty Premier College KILLIANWALI, DISTT. SRI MUKTSAR SAHIB (Pb.) - 151211 NAAC Accredited Grade "B"

> स्वयंसेवकों ने हमारे जीवन में सेवा का महत्व ,जानवरों को खिलाना ,वृद्धों की देखभाल करना और समाज में सभी के साथ समान व्यवहार करना आदि विषयों पर फेसबुक, व्हाटसएप और इंस्टाग्राम जैसे सोशल मीडिया पर पोस्ट सांझा किए। उन्होंने लोगों को कोरोना वायरस से बचाने के लिए मास्क भी वितरित किए। प्राचार्य डॉ. सुरिंदर सिंह ठाकुर ने एन.एस.एस. विभाग के इन प्रयासों की सराहना की और उन्हें प्रेरित किया कि दूसरों की सेवा करके हम अपने जीवन को सफल बना सकते हैं।



Estd.