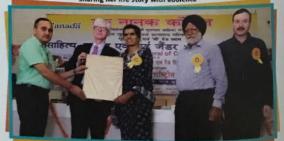

Chief Guest Mr. Christopher Gibbins (Counsulate General of Canada) honoured by President Major B.S. Dhillon

First Third Gender Student of P.U. Dhananjay Mangalmukhi sharing her life story with audience

Dhananjay Mangalmukhi honoured by President Major B.S. Dhillon. Secretary Sh. Neeraj Jindal and Principal Dr. S.S. Thakur

Stage Conducting by Mrs. Galaxy Gupta

SEEK SERVE

Presenting Memento to Key-Note Speaker Prof. Arit Naz