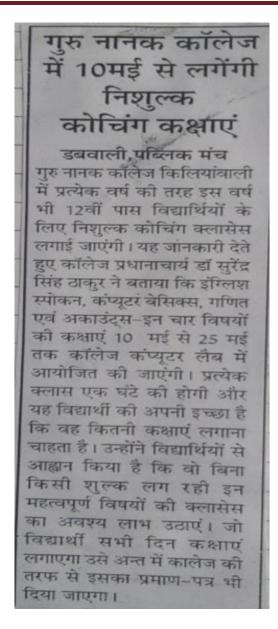

NAAC Accredited Grade "B"

पब्लिक मंच

पब्लिक मंच, डबवाली कोरोनावायरस के जागरूकता स्तर की जांच करने के लिए मिशन फतेह के तहत पंजाब सरकार के निर्देशों के अनुसार एक जागरूकता अभियान का आयोजन किया गया। इसमें एन.एस.एस. कार्यक्रम अधिकारी आशीष बाघला और स्वयंसेवकों ने इस अध्ययन में किलियांवाली, मंडी डबवाली और आसपास के क्षेत्र को कवर किया।

इस अध्ययन को करते समय, स्वच्छता और सामाजिक दुरी जैसी आवश्यक सावधानियों का सख्ती से पालन किया गया। लोगों को कोरोना वायरस की मुल जानकारी के बारे में पता चला और उन्होंने कोरोनावायरस के प्रसार को रोकने में सरकार के प्रयासों की सराहना की। प्रिंसिपल डॉ. सुरिंदर सिंह ठाकुर ने एन. एस. एस. के इन प्रयासों की सराहना की।