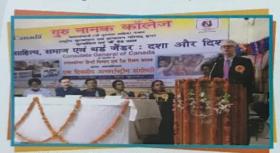

INTERNATIONAL SEMINAR

Introducing the Ambassador, Mr. Christopher Gibbins.

Convener of the International Seminar giving details about the seminar

Principal Dr. S.S. Thakur welcoming the Guests

Chief Guest Dr. Christopher Gibbins on the Dais

Chief Guest Mr. Christopher Gibbins (Counsulate General of Canada) honoured by President Major B.S. Dhillon

First Third Gender Student of P.U. Dhananjay Mangalmukhi sharing her life story with audience

Dhananjay Mangalmukhi honoured by President Major B.S. Dhillon. Secretary Sh. Neeraj Jindal and Principal Dr. S.S. Thakur

Stage Conducting by Mrs. Galaxy Gupta

SEEK SERVE

Presenting Memento to Key-Note Speaker Prof. Arit Naz