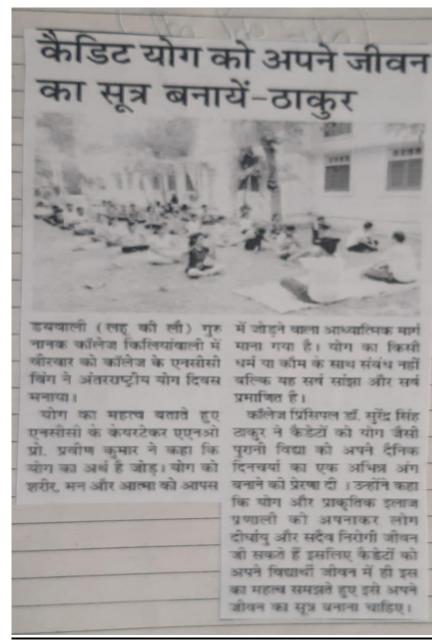

NANAK COLLEGE

Postgraduate Multi Faculty Premier College KILLIANWALI, DISTT. SRI MUKTSAR SAHIB (Pb.) - 151211 NAAC Accredited Grade "B"

Recognized by U.G.C. Under Section 2 (f) & 12 (B) & Permanently Affiliated to Panjab University Chandigarh









**GURU NANAK COLLEGE** Postgraduate Multi Faculty Premier College KILLIANWALI, DISTT. SRI MUKTSAR SAHIB (Pb.) - 151211

NAAC Accredited Grade "B"

ognized by U.G.C. Under Section 2 (f) & 12 (B) & Permanently Affiliated to Panjab University Chandigarh Re







#### GURU NANAK COLLEGE Postgraduate Multi Faculty Premier College

KILLIANWALI, DISTT. SRI MUKTSAR SAHIB (Pb.) - 151211 NAAC Accredited Grade "B"

Recognized by U.G.C. Under Section 2 (f) & 12 (B) & Permanently Affiliated to Panjab University Chandigarh









<u>Yoga</u>































## गुरु नानक कॉलेज के एन. एस. एस. स्वयंसेवकों ने अपने घर पर रहते हुए एन. एस. एस. दिवस मनाया

U.G.C. Under Section 2 (f) & 12 (B) & Permanently Affiliated to Panjab University

**GURU NANAK COLLEGE** Postgraduate Multi Faculty Premier College KILLIANWALI, DISTT. SRI MUKTSAR SAHIB (Pb.) - 151211 NAAC Accredited Grade "B"

> स्वयंसेवकों ने हमारे जीवन में सेवा का महत्व ,जानवरों को खिलाना ,वृद्धों की देखभाल करना और समाज में सभी के साथ समान व्यवहार करना आदि विषयों पर फेसबुक, व्हाटसएप और इंस्टाग्राम जैसे सोशल मीडिया पर पोस्ट सांझा किए। उन्होंने लोगों को कोरोना वायरस से बचाने के लिए मास्क भी वितरित किए। प्राचार्य डॉ. सुरिंदर सिंह ठाकुर ने एन.एस.एस. विभाग के इन प्रयासों की सराहना की और उन्हें प्रेरित किया कि दूसरों की सेवा करके हम अपने जीवन को सफल बना सकते हैं।



Estd. 1956 n