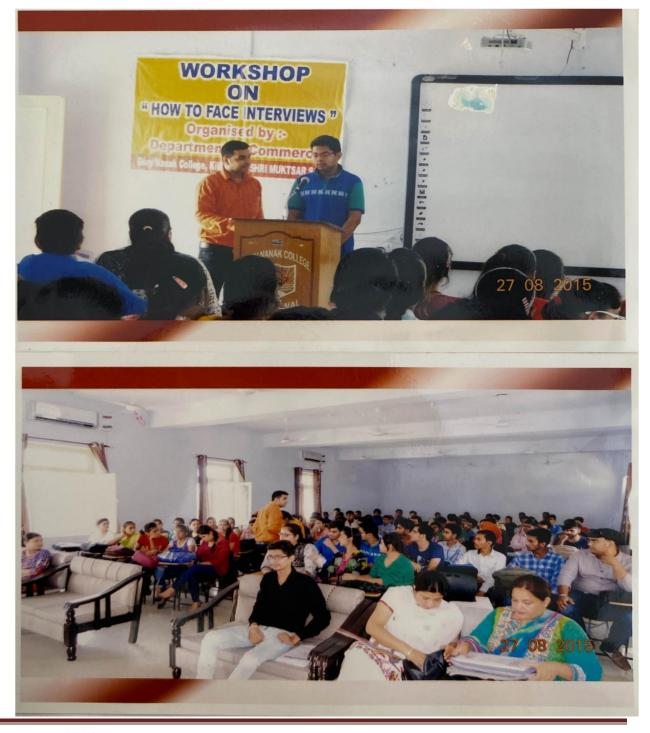

28.08.15 NOTICE -It is for the information of B. Com. I, I and I students that a workeshop on "How to face Interview" is being organised on 27.08.15 at 12.30 p.m. in the Seminar Hall repstairs. All the students of commerce must assure their presence. Absentees will be fined. Ceane Rami Principa (Dept. of commerce) . 6 P

KILLIANWALI, DISTT. SRI MUKTSAR SAHIB (Pb.) - 151211 NAAC Accredited Grade "B"

meeting 67 2 Depar Connel was' Staff er ül at 9 AM a on la The lowic 1 a reser • -(1) Mis Usha Goyal atte Sec Sinclal (2) Dr e oti Ms Bansal Ms. 0 decisions faken ha • ( views 12 Workshop How 6 have m will -08-201 organis cd 00 97 1:30 Leminar from 12:30 Head Ka Sha ena ( Academic Mr. Bathinda Institute Ka will be for notice 2) purpose this notice board 26-08-15. m played on informed le also its Verba Stude 11 be 1. 100 in class room the