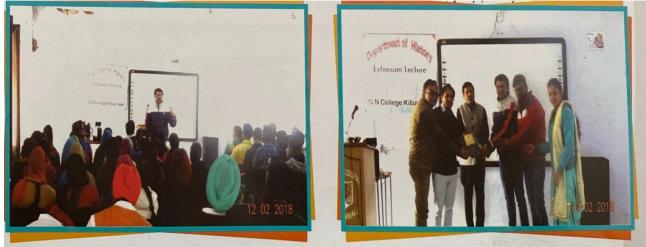

Extension Lecture by Sh. Vijay Shankar, (Asst. Prof. Department of History M.M.D. D.A.V. College Gidderbaha) organized by Department of History