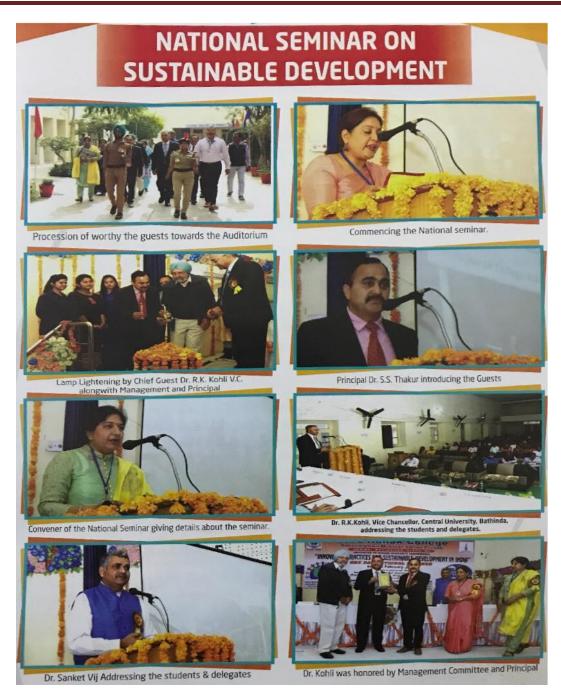

### International & National Seminars

# **GURU NANAK COLLEGE**

Postgraduate Multi Faculty Premier College KILLIANWALI, DISTT. SRI MUKTSAR SAHIB (Pb.) - 151211 NAAC Accredited Grade "B"

ognized by U.G.C. Under Section 2 (f) & 12 (B) & Permanently Affiliated to Panjab University Chandigarh

INTERNATIONAL SEMINAR

Introducing the Ambassador, Mr. Christopher Gibbins.

Convener of the International Seminar giving details about the seminar

Principal Dr. S.S. Thakur welcoming the Guests

Chief Guest Dr. Christopher Gibbins on the Dais