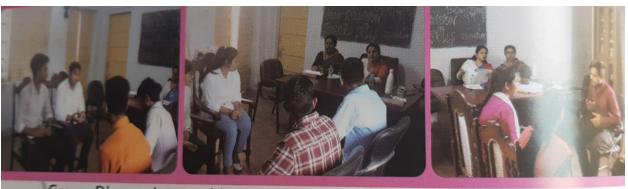

Recognized by U.G.C. Under Section 2 (f) & 12 (B) & Permanently Affiliated to Panjab University Chandigarh

2. Soft Skills

Group Discussion and Interview Skills by English Department

Presentation on Skill Development by the student of History Department