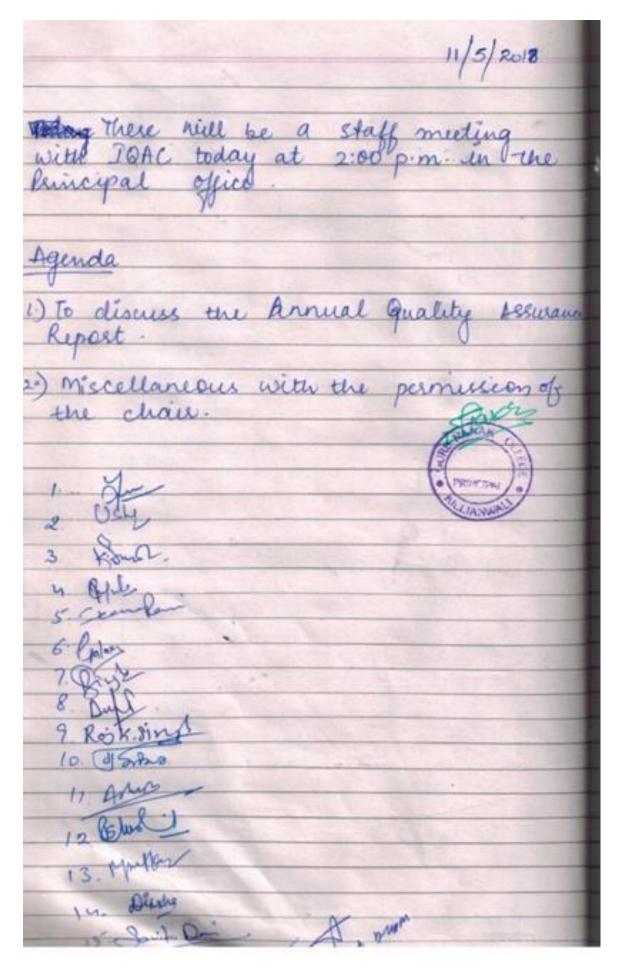

229.16 There will be a meeting of g. R. A.C in the office of Principal at 900 am on 23.9.2016. To discuss the achievement of NAAC Clarming for the current session General discussion with the primission of Chair. Heighard Sh. Roop Lal. 10. Sh. Gurprest Singh Gurprest singer 11. Sonia Setti

23 9-2016 A meeting of 9. a. A.C. was held in the office of Principal on 23.9. 2016. The following decisions have been taken: The first agends was to discuss the achievement of NAAC. It was decided in this meeting that the report assessed by NAAC Peer Team should be circulated among the staff members especially to the Hend of the all the departments to view the Strength and weakness of our college It was also decided that the report of NAAC should be upleaded on colleges website. Academic Plan A plan was proposed that there would be two seminars to be conducted by the department of Commerce and Session It was also suggested that two betersion bectures should be conducted in the sersion 2016-17 (although one is mandatory)

Co- Curiculas Activities It was also decided in this meeting that in order to get hid of the monetony students should be metivated to take part in some co-curricular activities so, that they may get into the world of general knowledge So, in keeping view of this, it was suggested that a Duiz Competition would be conducted classwise and then interclass Competition of students of Arts, Commerce and post- graduate students: There was a proposal that ariz competition would be in the second beek of November: Infrastructure and beautification It was decided to sevamp the entire infrastructure of Principal's office and the office of Managing Committee (Conference Room). New Furniture for class sooms would also be purchased. Guide map (coloured) should be exected on the entrance of the gate. A suggestion was made to beautify the college campus by growing some hedge plants sight from the entrance to the end of begrow

instead of the sion backed wise. These plants would be planted in February. 3t was also suggested that Inter School Competition would be conducted in the month of February. The final date of Annual Function was decided to be in the mid of March. 1. Sh. Neeraj Jundal Miney zidel 2. Dr. S.S. Thekas 2. Dr Bharat Bhusham De 4. Sh. M. L. Grover genne 5 Sh. Munish Bensal 6 Dr Amerpal Kan som degujo 9/2016 7. Mrs. Swinder Kapile Phil 8. Mrs. Usho Rani 9. Sh. Roop Lal On Leave 10 Sh. Guefrest Sight Gruppect Singh -Sovie GNC ....