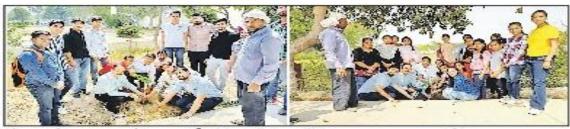

or their discipline maintenance. Ankur, a student of M.Com final year, was honored for his role as an voluntary assistant in this camp. BA-second year volunteer Rahul got title of Most Sincere NSS Volunteer (Boys) and B.Com, Second Year volunteer Diksha was awarded the title of Most Sincere NSS Volunteer (Girls). To conclude, B.Com. Final Year's Gunjan was awarded the Best NSS Volunteer (Girls) and B.Com Final Year's Happy Jindal with the Best NSS Volunteer (Boys). With this, today's camp ended successfully.



Postgraduate Multi Faculty Premier College

KILLIANWALI, DISTT. SRI MUKTSAR SAHIB (Pb.) - 151211
NAAC Accredited Grade "B"

Recognized by U.G.C. Under Section 2 (f) & 12 (B) & Permanently Affiliated to Panjab University Chandigarh

## एनएसएस शिविर विभिन्न गतिविधियों के साथ सम्पन्न



पौधा-रोपण करते प्रचार्य डॉ. सुरिंदर सिंह ठाकुर, सवयंसेवक व अन्य। (छाया : कृष्ण गिलोतरा)

मार्च (कृष्ण डबवाली. 31 गिलोतरा): वीरवार को गुरु नानक कॉलेज किलियांवाली की एनएसएस इकाई के 7 दिवसीय एनएसएस शिविर का विभिन्न गतिविधियों के साथ समापन हुआ। आज के कार्यक्रम का शुभारंभ करते हुए कार्यक्रम अधिकारी आशीष बाघला और सभी स्वयंसेवकों ने शिविर और गतिविधियों के लिए भगवान को धन्यवाद दिया। कार्यक्रम अधिकारी आशीष बाघला ने हमारे कर्मों के पहलुओं पर प्रकाश डाला। प्राचार्य डॉ. सुरिंदर सिंह ठाकुर के निर्देशानुसार कॉलेज परिसर में विभिन्न गतिविधियों का आयोजन किया गया। सबसे पहले सभागार हॉल की साफ-सफाई की गई व उसके बाद

स्वयंसेवकों द्वारा कॉलेज के पार्किंग क्षेत्र की सफाई की गई। तत्पश्चात कॉलेज कैंपस में प्राचार्य डॉ. सुरिंदर सिंह ठाकुर और व्यवसाय प्रबंधन एवं वाणिज्य विभाग के पीजी विभाग की प्रमुख उषा गोयल ने स्