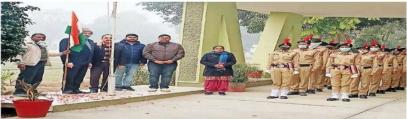

## GURU NANAK COLLEGE Postgraduate Multi Faculty Premier College

KILLIANWALI, DISTT. SRI MUKTSAR SAHIB (Pb.) - 151211 NAAC Accredited Grade "B"

Recognized by U.G.C. Under Section 2 (f) & 12 (B) & Permanently Affiliated to Panjab University Chandigarh