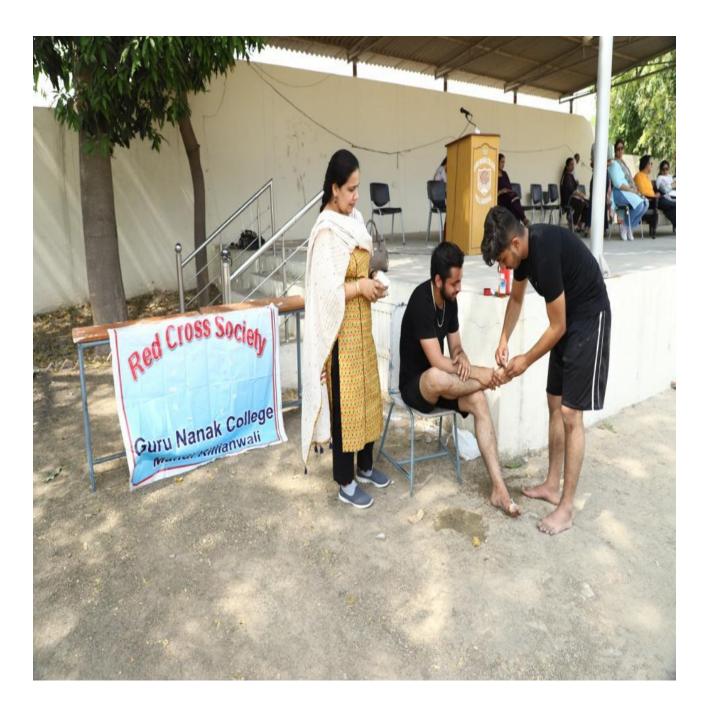

## GURU NANAK COLLEGE Postgraduate Multi Faculty Premier College

KILLIANWALI, DISTT. SRI MUKTSAR SAHIB (Pb.) - 151211 NAAC Accredited Grade "B"

Recognized by U.G.C. Under Section 2 (f) & 12 (B) & Permanently Affiliated to Panjab University Chandigarh