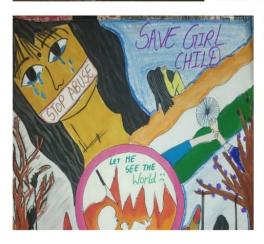

SAHIB (Pb.) - 151211
NAAC Accredited Grade "B"

Recognized by U.G.C. Under Section 2 (f) & 12 (B) & Permanently Affiliated to Panjab University Chandigarh

#### Lohri Celebration on 13-01-2022





Postgraduate Multi Faculty Premier College

KILLIANWALI, DISTT. SRI MUKTSAR SAHIB (Pb.) - 151211
NAAC Accredited Grade "B"

Recognized by U.G.C. Under Section 2 (f) & 12 (B) & Permanently Affiliated to Panjab University Chandigarh

## Extension Lecture by Mrs. Usha Goyal on "Financial Independence Among Girls"





Postgraduate Multi Faculty Premier College

KILLIANWALI, DISTT. SRI MUKTSAR SAHIB (Pb.) - 151211
NAAC Accredited Grade "B"

Recognized by U.G.C. Under Section 2 (f) & 12 (B) & Permanently Affiliated to Panjab University Chandigarh

#### Poster Making Activity on 24-01-2022

















Postgraduate Multi Faculty Premier College

KILLIANWALI, DISTT. SRI MUKTSAR SAHIB (Pb.) - 151211
NAAC Accredited Grade "B"

Recognized by U.G.C. Under Section 2 (f) & 12 (B) & Permanently Affiliated to Panjab University Chandigarh

PROCEEDINGS OF CELEBRATION OF NATIONAL GIRL CHILD DAY (24TH JANUARY 2022) Guru Nanak College Killianwali celebrated National Girl Child Day through its NSS unit on 24th January, 2022. On this occasion, NSS volunteers prepared posters on various topics while remaining at their homes and shared it on social media. The purpose of this activity was to sensitize the people towards issues like Girl Education, Ratio of girls in population, Promoting spending on education of girls than marriages etc. NSS incharge Prof Ashish Baghla appealed the people to stop disc