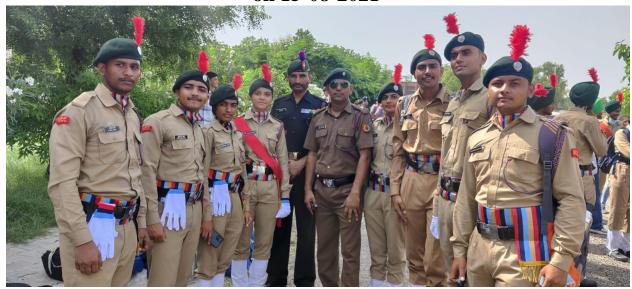

के लिए एक गर्व की बात है। राष्ट्रीय पर्व के इस पावन अवसर पर प्रंबधन समिति उपाध्यक्ष स. गुरदयाल सिंह, कोषाध्यक्ष अमरवीर सिंह ढिल्लों. सदस्या श्रीमती पुष्पा जिंदल एवं कालेज टीचिंग स्टाफ से डॉ. कुलविन्दर सिंह संधु, प्रोफेसर अमित बहल, कॉलेज ऑफिस सुप्रीटेंडेंट सुखपाल सिंह भाटी, गुरुनानक हाई स्कूल प्रिंसीपल श्रीमती सुनीता शर्मा, अध्यापिका श्रीमती रूपिन्दर कौर, एनसीसी कैडेट्स, टीचिंग और नॉन टीचिंग स्टाफ मेंबर मौजूद थे।

Principal
Guru Nanak College
Killianwali (Sri Muktsar Sahib)



Postgraduate Multi Faculty Premier College

KILLIANWALI, DISTT. SRI MUKTSAR SAHIB (Pb.) - 151211
NAAC Accredited Grade "B"

Recognized by U.G.C. Under Section 2 (f) & 12 (B) & Permanently Affiliated to Panjab University Chandigarh

#### Participation of Cadets in Govt. Prade at Govt. Rajindera College on 15-08-2021



| PARTICIPATION Of SEVEN CAPETS IN GOVE. PRADE