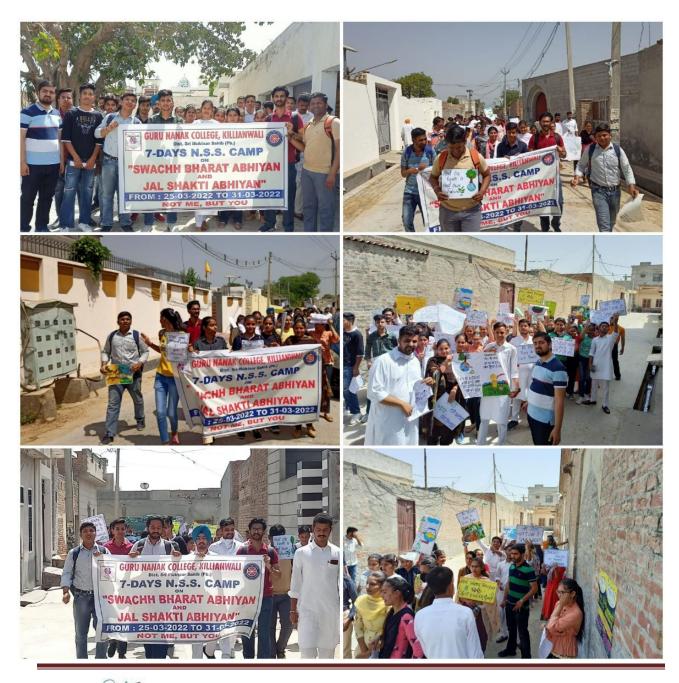

ी और ठोस कचरा उठाकर क्षेत्र की सफाई की। प्राचार्य डॉ. सुरिंदर सिंह ठाकुर ने कहा कि शिविर सही दिशा में जा रहा है और हमें उम्मीद है कि हमारी एनएसएस इकाई के प्रयास से गांव कि क्षियांवाली और अन्य सभी में महिला सशक्तिकरण और स्वच्छता पर रहने वाले लोगों में सकारात्मक बदलाव आएगा7 बाद में महाविद्यालय में आयोजित आज के राष्ट्रीय संगोष्ठी की समापन गतिविधियों जारा का जारा जा जा करा है। जा का समान गारा जा जा का समान गारा जा जा के में भी स्वयंसेवकों ने अपनी सेवाएं दीं और उन्होंने डिस्पोजेबल बोतलों और कपों के प्रबंधन से क्षेत्र की सफाई की।



KILLIANWALI, DISTT. SRI MUKTSAR SAHIB (Pb.) - 151211

NAAC Accredited Grade "B"

Recognized by U.G.C. Under Section 2 (f) & 12 (B) & Permanently Affiliated to Panjab University Chandigarh

## 5<sup>th</sup> DAY:- Awareness Rally in Village Killianwali by Volunteers





Postgraduate Multi Faculty Premier College

KILLIANWALI, DISTT. SRI MUKTSAR SAHIB (Pb.) - 151211
NAAC Accredited Grade "B"

Recognized by U.G.C. Under Section 2 (f) & 12 (B) & Permanently Affiliated to Panjab University Chandigarh

98 53 W 29th March -2012 5th DAY:- Awareness Rally in Village Killianwali by Volunteers The fifth day of the NSS camp began with a prayer by volunteers from Guru Nanak College Killianwali in which Programme officer Ashish Baghla uttered the words repeated by the students "Lord, please, please, we illuminate the name of our class, college, family and society and you can overcome our difficulties all the time". Thereafter Principal Dr. Surinder Singh Thakur along with Programme Officer Ashish Baghla sent volunteers for an awareness rally in Village Killianwali