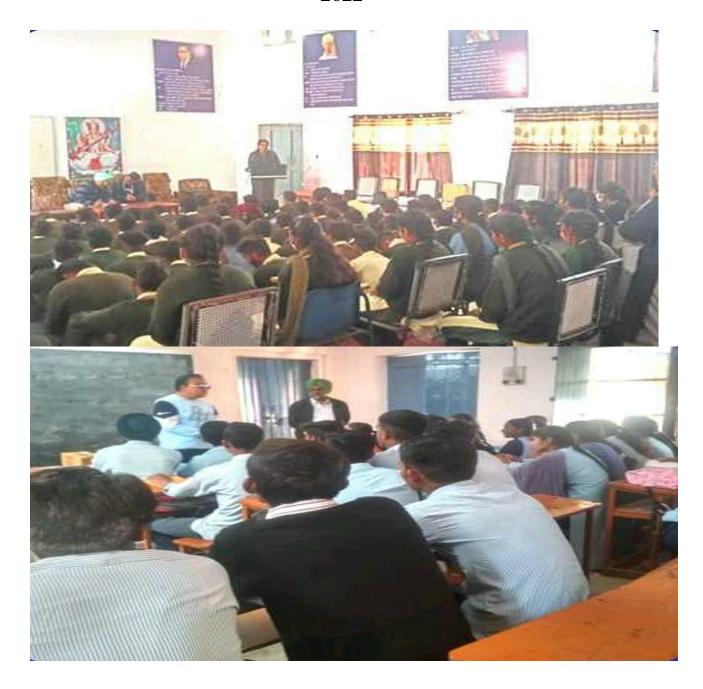

दृढ़ निश्चय के साथ संपूर्ण करना चाहिए। उन्होंने गणतंत्र दिवस की सभी को बथाई दी व इस विश्व को कोरोना महामारी से जल्द से जल्द मुक्ति मिलने की कामना की।

एनसीसी प्रभारी प्रो. प्रिंस सिंगला ने कहा कि इस वर्ष देश को स्वतंत्र हुए 75 वर्ष हो चुके है तो पूरे देश में गणतंत्र दिवस को भी आजादी का अमृत महोत्सव के रूप में मनाया जा रहा है। गणतंत्र दिवस के इस पावन अवसर पर एनसीसी सह प्रभारी प्रो. माणिक जिंदल, एनसीसी कैडेट्स व टीचिंग और नॉन टीचिंग स्टाफ में बर्स उपस्थित रहे।







# GURU NANAK COLLEGE Postgraduate Multi Faculty Premier College KILLIANWALI, DISTT. SRI MUKTSAR SAHIB (Pb.) - 151211

NAAC Accredited Grade "B"

Recognized by U.G.C. Under Section 2 (f) & 12 (B) & Permanently Affiliated to Panjab University Chandigarh

#### Career Counselling in Various Schools from 28 Jan to 18 February 2022





Postgraduate Multi Faculty Premier College

KILLIANWALI, DISTT. SRI MUKTSAR SAHIB (Pb.) - 151211
NAAC Accredited Grade "B"







KILLIANWALI, DISTT. SRI MUKTSAR SAHIB (Pb.) - 151211 NAAC Accredited Grade "B"

Recognized by U.G.C. Under Section 2 (f) & 12 (B) & Permanently Affiliated to Panjab University Chandigarh

#### One Day National Level Workshop On "How To Write A Research Proposal" On 08-02-2022



Guru Nanak College, Killianwali (Sri Muktsar Sahib) Punjab.



#### **About the College**

Guru Nanak College, Killianwali is affiliated to Panjab University, Chandigarh has been established with a motto of "Strike Seek Serve" and showering rays of knowledge since 1956. The College is offering latest courses of Arts and Commerce at nominal fees along with host of scholarships for und