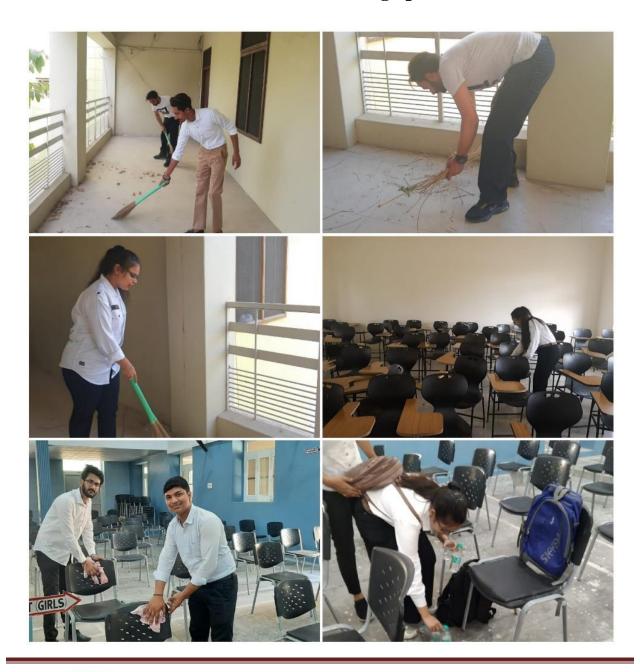

पूर्ति और कोरोना प्रबंधन पर कल हुए सर्वे परिणामों को सरपंच लाल चंद लाली को भी प्रस्तुत

जहां कहीं भी किमयां पाईं, उन्हें पूर्ण समर्पण के साथ दूर करने का आश्वासन दिया। अंत में प्राचार्य डॉ. सुरिंदर सिंह ठाकुर ने कहा कि सभी लोगों के लिए जागरूकता आवश्यक है कि वे नियमित रूप से अपने क्षेत्रों और सार्वजनिक स्थानों को साफ रखने का प्रयास करें। लोगों को सार्वजनिक स्थानों या सड़कों पर कचरा फैंकने से बचना चाहिए।

अजात समाचार

उत्तर भारत का सम्पूर्ण अखबार

http://www.ajitsamachar.com/20220328/26/7/1\_1.cms





KILLIANWALI, DISTT. SRI MUKTSAR SAHIB (Pb.) - 151211
NAAC Accredited Grade "B"

Recognized by U.G.C. Under Section 2 (f) & 12 (B) & Permanently Affiliated to Panjab University Chandigarh

## 4<sup>th</sup> DAY: Group Discussion on "Women Empowerment" and Cleanliness drive in College premises.







Postgraduate Multi Faculty Premier College

KILLIANWALI, DISTT. SRI MUKTSAR SAHIB (Pb.) - 151211
NAAC Accredited Grade "B"

Recognized by U.G.C. Under Section 2 (f) & 12 (B) & Permanently Affiliated to Panjab University 28th March 2022 4th DAY: Group Discussion on "Women Empowerment" and Cleanliness drive in College premises. The NSS unit of Guru Nanak College Killianwali launched the fourth day of the camp with a prayer to God that the camp continues to be uninterrupted. A group discussion on the topic "Women Empowerment" was organized for volunteers. The volunteers gave their opinion on the issues and suggestions of women empowerment in our country and they said that they are happy with the scenario that Participation of women in education, industry, various government organisation