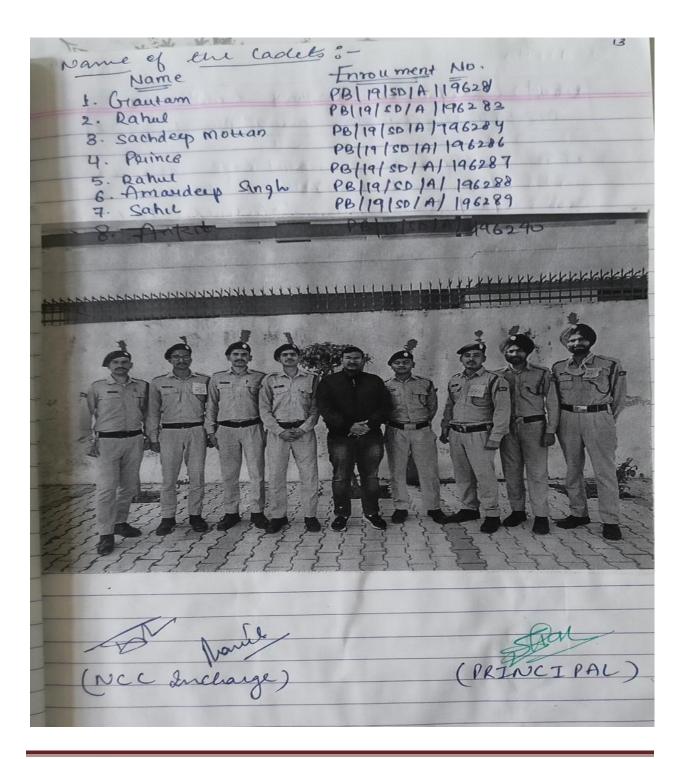

|               |



Postgraduate Multi Faculty Premier College

KILLIANWALI, DISTT. SRI MUKTSAR SAHIB (Pb.) - 151211
NAAC Accredited Grade "B"

Recognized by U.G.C. Under Section 2 (f) & 12 (B) & Permanently Affiliated to Panjab University Chandigarh





Postgraduate Multi Faculty Premier College

KILLIANWALI, DISTT. SRI MUKTSAR SAHIB (Pb.) - 151211
NAAC Accredited Grade "B"

Recognized by U.G.C. Under Section 2 (f) & 12 (B) & Permanently Affiliated to Panjab University Chandigarh

#### Online E-pledge Campaign from 07-03-2022 to 08-03-2022

| 1 MIL. 181 . 181 . 181 . 181 . 181 . 181 . 181 . 181 . 181 . 181 . 181 . 181 . 181 . 181 . 181 . 181 . 181 . 181 . 181 . 181 . 181 . 181 . 181 . 181 . 181 . 181 . 181 . 181 . 181 . 181 . 181 . 181 . 181 . 181 . 181 . 181 . 181 . 181 . 181 . 181 . 181 . 181 . 181 . 181 . 181 . 181 . 181 . 181 . 181 . 181 . 181 . 181 . 181 . 181 . 181 . 181 . 181 . 181 . 181 . 181 . 181 . 181 . 181 . 181 . 181 . 181 . 181 . 181 . 181 . 181 . 181 . 181 . 181 . 181 . 181 . 181 . 181 . 181 . 181 . 181 . 181 . 181 . 18