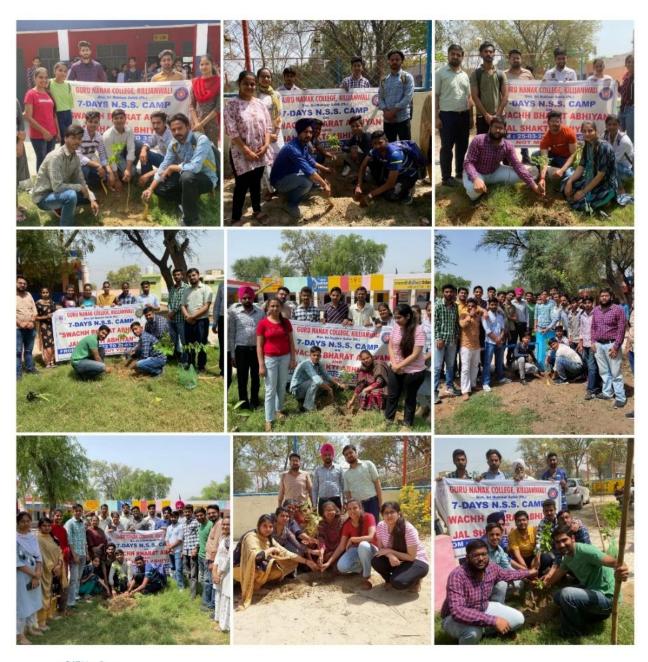

भी की जानी चाहिए जो बूढ़े हो गए हैं और जो अक्षमता के कारण बच्चों की तरह व्यवहार करते रहते हैं।उन्होंने कहा कि अधिकार दो प्रकार के होते कहा। क आवकार दा प्रकार के हा। हैं- एक धन का और दूसरा समय का। अगर हम इसकी परवाह नहीं करते हैं तो हर अधिकार हमें दूसरों को वापस देना होगा। प्रवार्व खं. सुहिस्ट सिंह व्यकुर ने कहा कि हम सभी अपने जीवन में दैनिक आधार पर यह पहचानना चाहिए कि हमने प्रत्येक दिन के आखिर में क्या अच्छा और क्या बुग किया है और उन कमियों को सुधारने की कोशिश करके हमें फिर से खद को प्रबंधित करना चाहिए।





KILLIANWALI, DISTT. SRI MUKTSAR SAHIB (Pb.) - 151211
NAAC Accredited Grade "B"

Recognized by U.G.C. Under Section 2 (f) & 12 (B) & Permanently Affiliated to Panjab University Chandigarh

## 6<sup>th</sup> DAY:- Tree Plantation in Government Senior Secondary Smart School, Killianwali





Postgraduate Multi Faculty Premier College

KILLIANWALI, DISTT. SRI MUKTSAR SAHIB (Pb.) - 151211
NAAC Accredited Grade "B"

Recognized by U.G.C. Under Section 2 (f) & 12 (B) & Permanently Affiliated to Panjab University Chandigarh





Postgraduate Multi Faculty Premier College

KILLIANWALI, DISTT. SRI MUKTSAR SAHIB (Pb.) - 151211
NAAC Accredited Grade "B"

Recognized by U.G.C. Under Section 2 (f) & 12 (B) & Permanently Affiliated to Panjab University Chandigarh

## गुँक नानक कॉलेज के स्वयं सेवकों ने गांव में किया पौधा रोपण



डबवाली केसरी

किलियांवाली। गुरु नानक कॉलेज की एनएसएस इकाई के स्वयंसेवकों ने शिविर के 6वें दिन की आगाज प्रार्थना के साथ की और निरंतर शिविर गतिविधियों के लिए ईश्वर को धन्यवाद दिया और उन्होंने अपने जीवन को बेहतर और यादगार बनाने के लिए इस तरह की गतिविधियों से अधिक सी