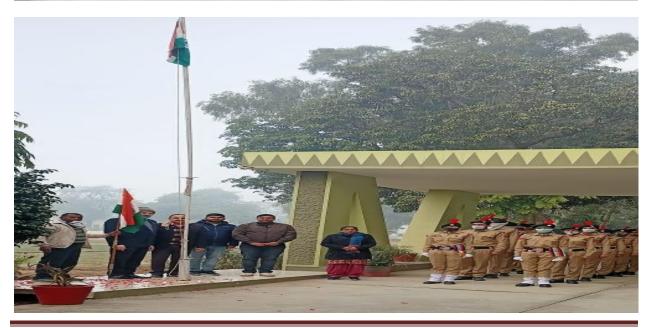

|
| It is for the information of all the NCC Cadets that 73 <sup>rd</sup> REPUBLIC DAY will be celebrated in the college premises at 9:00 AM sharp on 26 <sup>th</sup> January, 2022. It is mandatory for all the cadets to reach by 8:45 AM and get their attendance marked. It is further informed that all the cadets will come in their NCC uniform. |
| NCC Incharge Principal Principal                                                                                                                                                                                                                                                                                                                     |





Postgraduate Multi Faculty Premier College

KILLIANWALI, DISTT. SRI MUKTSAR SAHIB (Pb.) - 151211
NAAC Accredited Grade "B"

Recognized by U.G.C. Under Section 2 (f) & 12 (B) & Permanently Affiliated to Panjab University Chandigarh

Proceedings

26/01/2022

Today 73rd Republic Day was celebrated in the courtyard of Guru Nanak College, Kilianwali, following the government instructions in a very simple manner. On this occasion, the National Flag hoisting ceremony was performed by the Secretary of the College Management Committee, Mr. Neeraj Jindal and he extended warm greetings to everyone on this national festival. He said that the Indian Republic in itself presents a wonderful example of unity in diversity and we all should make every effort to maintain it. Expressing his views on the o