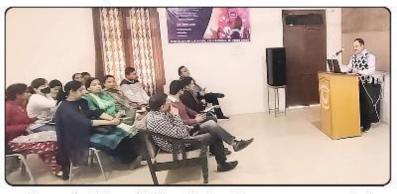

: गुरु नानक कॉलेज किलियांवाली में कॉलेज रिसर्च कमेटी के तत्वाधान में आइक्युएसी के सहयोग से प्रधानाचार्य कार्यालय में टीचिंग और नान टीचिंग स्टाफ के लिए एक दिवसीय वर्कशॉप का आयोजन किया गया। जिसका मुख्य विषय रहा गुणवत्ता मूल्यांकन के मानदंड, नैक मुल्यांकन की ओर कैसे बढें? इस विषय पर व्याख्यान करते हुए प्रिंसिपल डॉ. सुरिन्दर सिंह ठाकुर ने स्टाफ को बताया कि उच्च शिक्षा सचिव, पंजाब कृष्ण कमार के निर्देशानसार पंजाब के सभी उच्च शिक्षा संस्थानों को नई शिक्षा नीति मृताबिक राष्ट्रीय मृल्यांकन व प्रत्यायन परिषद (नैक) द्वारा अपना मुल्यांकन करवाना अनिवार्य किया जा रहा है ताकि शिक्षा की गणवत्ता में सुधार हो। अपने संबोधन में उन्होंने नैक के निर्माण, इसकी विजन व उद्देश्य तथा नैक के द्वारा निर्धारित 7 अध्यायों व मानकों पर रौशनी डालते हुए की। उन्होंने नैक मुल्यांकन के लिए निर्धारित अध्यायों के हर पाईंट पर



डबवालीः स्टाफ को संबोधित करते प्रिरियल डॉ. सुरिन्दर सिंह ठाकुर। (छाया : कृष्ण गिलोतरा) विस्तारपूर्वक चर्चा की। उन्होंने अपील की कि बदलते अन्तर्राष्ट्रीय परिदृश्य के अनुसार शिक्षकों व शिक्षण-संस्थानों को तैयार रहना होगा। कोविड-19 के विकट दौर ने शिक्षकों व विद्यार्थियों को नई तकनीक से शिक्षा प्रदान व हासिल करना सिखा दिया है। अन्तः विषयात्मक अध्ययन, अन्वेषण व स्किल आधारित व्यावहारिक व मुल्य-परक शिक्षा आज के समय की मांग है। हम सभी शिक्षा संस्थाओं व इस पेशे से जुड़े लोगों को इस अनुसार अपने आप को तैयार करना होगा तभी हम शिक्षा के दरपेश वर्तमान चुनौतियों

से निपटने में सक्षम हो पायेंगे एवं अन्तर्राष्टीय क्वालिटी मानकों के समकक्ष खडे हो पाएंगे।

कार्यक्रम के अन्त में स्टाफ द्वारा नैक मुल्यांकन संबंधी कई सवाल व संदेह उठाए गए व डॉ. ठाकुर ने अपने निजी अनुभव से उनका उचित स्पष्टीकरण व समाधान किया। काल