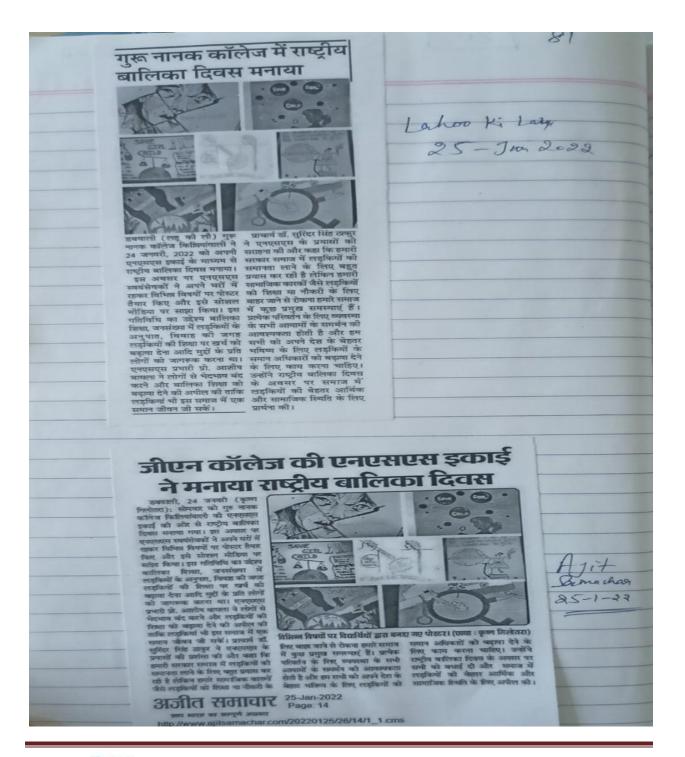

Government is doing a lot of efforts for bringing equality of girls in the society but our social factors like restricting girls from moving outside for education or jobs are few major problems in our society. Every change needs support from all dimensions of the system and we all must work for promoting equal rights to girls for better future of our country. He congratulated all on the occasion of National Girl Child Day and prayed for better Economic and social status of girls in our society. Principal Principal G.N.College, Killianwall (Sri Muktsar Sahib)



Postgraduate Multi Faculty Premier College

KILLIANWALI, DISTT. SRI MUKTSAR SAHIB (Pb.) - 151211
NAAC Accredited Grade "B"

Recognized by U.G.C. Under Section 2 (f) & 12 (B) & Permanently Affiliated to Panjab University Chandigarh





## GURU NANAK COLLEGE Postgraduate Multi Faculty Premier College

KILLIANWALI, DISTT. SRI MUKTSAR SAHIB (Pb.) - 151211 NAAC Accredited Grade "B"

Recognized by U.G.C. Under Section 2 (f) & 12 (B) & Permanently Affiliated to Panjab University Chandigarh

#### Online Lecture Cum Pledge Ceremony on National Voters Day on 25-01-2022





Postgraduate Multi Faculty Premier College

KILLIANWALI, DISTT. SRI MUKTSAR SAHIB (Pb.) - 151211 NAAC Accredited Grade "B"

Recognized by U.G.C. Under Section 2 (f) & 12 (B) & Permanently Affiliated to Panjab University Chandigarh

# PROCEEDINGS OF CELEBRATION OF NATIONAL VOTERS DAY (25<sup>TH</sup> JANUARY, 2022)

Guru Nanak College, Killianwali through its NSS unit celebrated National Voters Day on Google Meet (Meeting ID: spw-mhdc-ytw). In this Online e