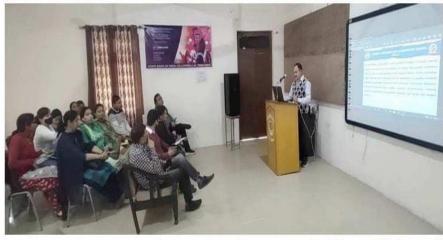

sity Chandigarh

27 फरवरी 2022, रविवार

पब्लिक मंच

## गुरु नानक कॉलेज में टीचिंग व ऑफिस स्टाफ के लिए एक दिवसीय वर्कशॉप का आयोजन, प्रिंसिपल ने दी अहम जानकारी

#### पब्लिक मंच, डबवाली

गुरु नानक कॉलेज किलियांवाली में शनिवार को कॉलेज रिसर्च कमेटी के तत्वावधान में आइक्यूएसी के सहयोग से प्रधानाचार्य कार्यालय में टीचिंग और ऑफिस स्टाफ के लिए एक दिवसीय वर्कशॉप का आयोजन किया गया जिसका मुख्य विषय था-गुणवत्ता मूल्यांकन के मानदंड- नैक मूल्यांकन की और कैसे बढ़ें ? इस विषय पर व्याख्यान देते हुए प्रिंसीपल डॉ. सुरिन्दर सिंह ठाकुर ने स्टाफ को बताया कि उच्च शिक्षा सचिव. पंजाब कृष्ण कुमार के निर्देशानुसार पंजाब के सभी उच्च शिक्षा संस्थानों को नई शिक्षा नीति मुताबिक राष्ट्रीय मूल्यांकन व प्रत्यायन परिषद (नैक ) द्वारा अपना मूल्यांकन करवाना अनिवार्य किया जा रहा है तांकि शिक्षा की गुणवत्ता में सुधार हो । अपनी



बात की शुरुआत उन्होंने नैक के निर्माण, इसके विजन व उद्देश्य तथा नैक के द्वारा निर्धारित 7 अध्यायों व मानकों पर रोशनी डालते हुए की। उन्होंने नैक मूल्यांकन के लिए निर्धारित 7 अध्यायों के हर बारीक पाईंट पर विस्तारपूर्वक चर्चा की। उन्होंने आगाह किया कि बदलते अन्तर्राष्ट्रीय परिदृश्य के अनुसार शिक्षकों व शिक्षण -संस्थानों को

तैयार रहना होगा । कोविड-19 के विकट दौर ने शिक्षकों व विद्यार्थियों को नई तकनीक से शिक्षा प्रदान व हासिल करना सिखा दिया है। अन्तः विषयात्मक अध्ययन, अन्वेषण व स्किल -आधारित व्यावहारिक व मूल्य - परक शिक्षा आज के समय की मांग है। हम सभी शिक्षा संस्थाओं व इस पेशे से जुड़े लोगों को इस अनुसार अपने आप को तैयार करना होगा तभी हम शिक्षा के दरपेश वर्तमान चुनौतियों से निपटने में सक्षम हो पायेंगे एवं अन्तर्राष्ट्रीय कालिटी मानकों के समकक्ष खडे

हो पाएंगे । वर्कशॉप के अन्त में स्टाफ द्व