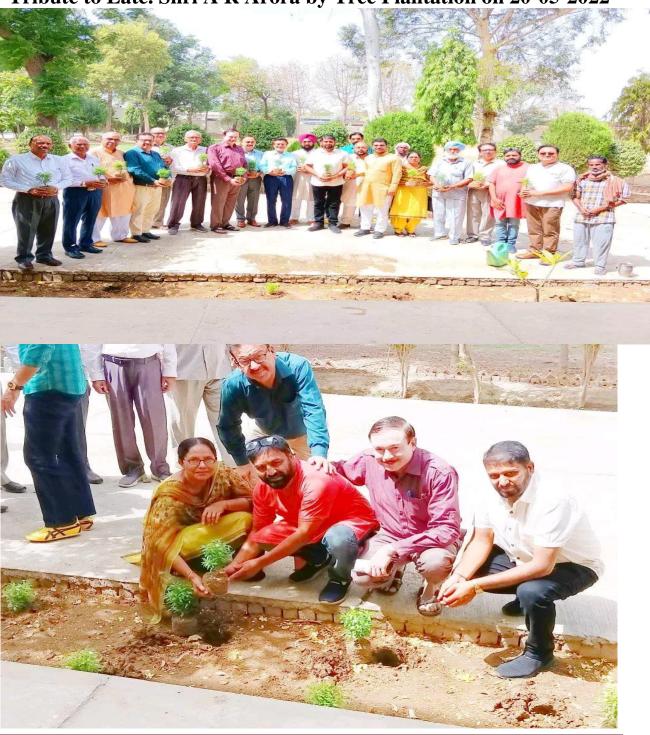

्व देते हुए अतिशीघ्र पुलिस सहायता साइकिलिस्ट के तौर पर जाकर उपलब्ध हो सकती है। अंत में अपना, विभाग का और कॉलेज अकादमी कमेटी सदस्या डॉ. का नाम रोशन कर के आए हैं. ने सीमा जिंदल ने आए हए विद्यार्थियों को नशे -पत्ते से दूर अतिथियों का कॉलेज प्रबंधन की रहते हुए अपने जीवन के लक्ष्य तरफ से धन्यवाद किया और के प्रति बढ़ने की प्रेरणा दी। इस विद्यार्थियों को उनके द्वारा शेयर अवसर पर विद्यार्थियों के साथ की गई जानकारियां व्यवहारिक अहम टोल फी नंबर भी शेयर रूप में अपनाने की प्रेरणा दी ।



# GURU NANAK COLLEGE Postgraduate Multi Faculty Premier College KILLIANWALI, DISTT. SRI MUKTSAR SAHIB (Pb.) - 151211

NAAC Accredited Grade "B"

Recognized by U.G.C. Under Section 2 (f) & 12 (B) & Permanently Affiliated to Panjab University Chandigarh

Tribute to Late. Shri A R Arora by Tree Plantation on 20-05-2022







Postgraduate Multi Faculty Premier College

KILLIANWALI, DISTT. SRI MUKTSAR SAHIB (Pb.) - 151211
NAAC Accredited Grade "B"

Recognized by U.G.C. Under Section 2 (f) & 12 (B) & Permanently Affiliated to Panjab University Chandigarh

## One Day Camp on Creating awareness among students regarding Harmful impacts of Tobacco on 25-05-2022

PROCEEDINGS OF ONE DAY CAMP ON THE THEME "TOBACCO: A FATAL HABIT FOR THE SOCIETY" DATED 25-05-2022 ORGANISED BY N.S.S.

As per the instructions received from Punjab Government regarding observance of anti-tobacco campaign dedicated on World No Tobacco Day, 31st May, a one day camp was organized NSS unit in Ek Bharat Shreshtha Bharat Series under the leadership of Principal Dr. Surinder Singh Thakur in the Seminar Hall of Guru Nanak College, Killianwali