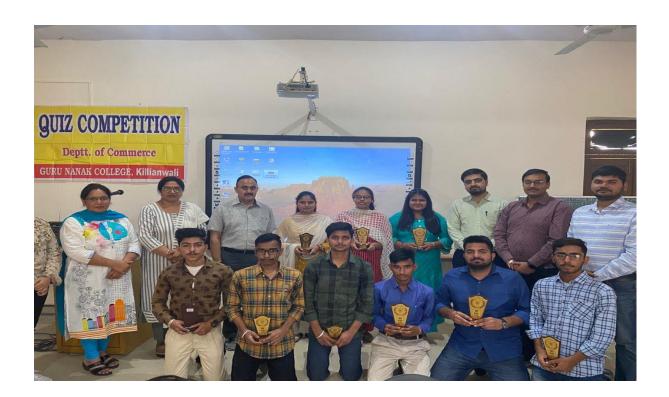

|                   |
|      |       |           | THE STATE OF STATE OF STATE OF |                              | CO STATE OF THE ST |                   |



Postgraduate Multi Faculty Premier College

KILLIANWALI, DISTT. SRI MUKTSAR SAHIB (Pb.) - 151211

NAAC Accredited Grade "B"

Recognized by U.G.C. Under Section 2 (f) & 12 (B) & Permanently Affiliated to Panjab University Chandigarh

## **Biz-Quiz competition (29-10-21)**





Postgraduate Multi Faculty Premier College

KILLIANWALI, DISTT. SRI MUKTSAR SAHIB (Pb.) - 151211 NAAC Accredited Grade "B"

Recognized by U.G.C. Under Section 2 (f) & 12 (B) & Permanently Affiliated to Panjab University Chandigarh

डबवाली(लहू की लौ)गुरूनानक गए। कॉलेज में वाणिज्या विभागाध्यक्ष मैडम उषा गोयल ने बताया कि आशीष बाघला ने बताया कि इस क्विज प्रतियोगिता का मुख्य क्विज प्रतियोगिता के कुल 9 उद्देश्य विद्यार्थियों की शैक्षिक एवं राउंड रखे गए जो कि मुख्यत: वर्तमान ज्ञान का मूल्यांकन करना कंपनियों की स्थापना, उनके होता है व बताया कि इस क्विज लोगो, उनके ब्रांड अम्बेसडर, में विद्यार्थियों की 7 टीमें बनाई फुल फार्म्स, कंट्री ऑफ गई जोकि 23 अक्टूबर को ली ओरिजिन, पैरेंट व सब्सिडरी गई प्राथमिक लिखित परीक्षा के कंपनी, फाउंडर / मैनेजमेंट ऑफ आधार पर चुनी गई थीं। उस कंपनी, स्लोगन/ टैगलाइंस और