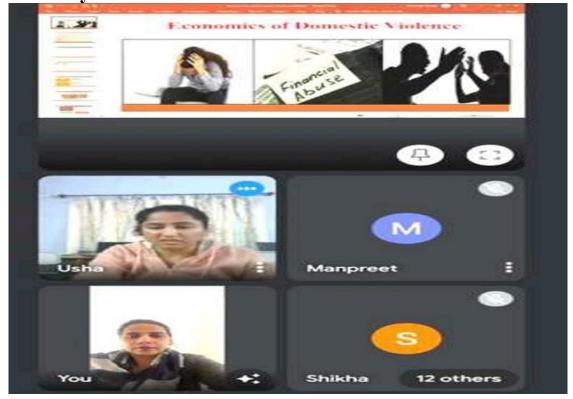

## GURU NANAK COLLEGE Postgraduate Multi Faculty Premier College

KILLIANWALI, DISTT. SRI MUKTSAR SAHIB (Pb.) - 151211 NAAC Accredited Grade "B"

Recognized by U.G.C. Under Section 2 (f) & 12 (B) & Permanently Affiliated to Panjab University Chandigarh