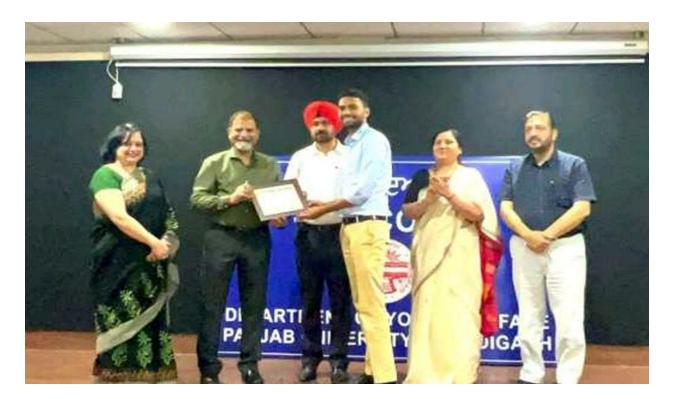

ा कॉमर्स विभाग से डॉ. सीमा जिंदल ने स्त्री सम्मान और स्त्री संशक्तिकरण के प्रति अधिक आत्मीयता व संजीदगी को जरूरत बताई एवं उन्होंने मुख्य यका खँक्य नवजीत कीर, प्रधानाचार्य खें खकर एवं इस कार्यक्रम में वर्षास्थत स्टाफ और विद्यार्थिमों का खरिक धन्यवाद किया।

Principal Throw's Killianwali (Sri Muktsar Sahib)



Postgraduate Multi Faculty Premier College

KILLIANWALI, DISTT. SRI MUKTSAR SAHIB (Pb.) - 151211
NAAC Accredited Grade "B"

Recognized by U.G.C. Under Section 2 (f) & 12 (B) & Permanently Affiliated to Panjab University Chandigarh





KILLIANWALI, DISTT. SRI MUKTSAR SAHIB (Pb.) - 151211
NAAC Accredited Grade "B"

Recognized by U.G.C. Under Section 2 (f) & 12 (B) & Permanently Affiliated to Panjab University Chandigarh

#### Youth Leadership Training Camp at PU Chd. On 8-16 March 2022





KILLIANWALI, DISTT. SRI MUKTSAR SAHIB (Pb.) - 151211

NAAC Accredited Grade "B"

Recognized by U.G.C. Under Section 2 (f) & 12 (B) & Permanently Affiliated to Panjab University Chandigarh

#### MOUs Signed with Ambaji Udhyog, CA Parveen Kumar and CA Govind Ram Singla on 11-.3-2022





Postgraduate Multi Faculty Premier College

KILLIANWALI, DISTT. SRI MUKTSAR SAHIB (Pb.) - 151211
NAAC Accredited Grade "B"

Recognized by U.G.C. Under Section 2 (f) & 12 (B) & Permanently Affiliated to Panjab University Chandigarh

## गुरु नानक कॉलेज व औद्योगिक इकाई ने समझौता ज्ञापनों पर हस्ताक्षर किए।



डबवाली(त्रिवेणी केसरी)

गुरु नानक कॉलेज किलियांवाली में आज प्रिंसिपल डॉ. सुरिंदर सिंह ठाकर ने औद्योगिक इकाई अंबाजी उद्योग मंडी डबवाली, गोविंद आर सिंगला एंड एसोसिएट चार्टेड अकाउंटेंट्स मंडी डबवाली, कुमार