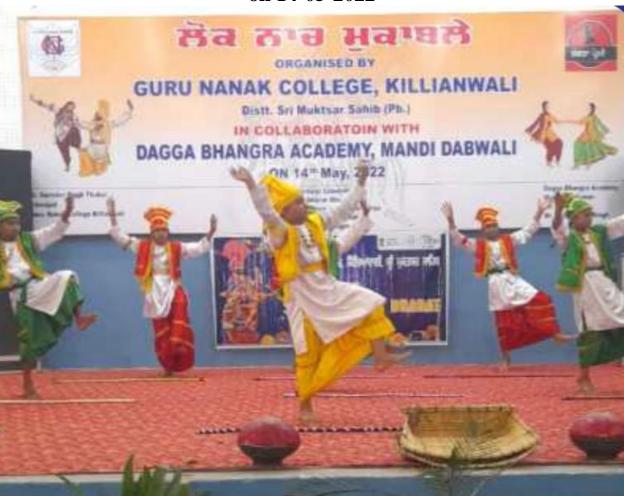

nder Section 2 (f) & 12 (B) & Permanently Affiliated to Panjab University Chandigarh

#### Lecture on "Career opportunities in marketing" by Dr. SUMAN (21-4-22)





# GURU NANAK COLLEGE Postgraduate Multi Faculty Premier College

KILLIANWALI, DISTT. SRI MUKTSAR SAHIB (Pb.) - 151211
NAAC Accredited Grade "B"

Recognized by U.G.C. Under Section 2 (f) & 12 (B) & Permanently Affiliated to Panjab University Chandigarh

#### **Essay Writing & Poster Making Competition on 07-05-20222**





Postgraduate Multi Faculty Premier College

KILLIANWALI, DISTT. SRI MUKTSAR SAHIB (Pb.) - 151211
NAAC Accredited Grade "B"

Recognized by U.G.C. Under Section 2 (f) & 12 (B) & Permanently Affiliated to Panjab University Chandigarh

## Lok Naach Mukable in association with Dagga Bhangra Academy on 14-05-2022





KILLIANWALI, DISTT. SRI MUKTSAR SAHIB (Pb.) - 151211 NAAC Accredited Grade "B"

Recognized by U.G.C. Under Section 2 (f) & 12 (B) & Permanently Affiliated to Panjab University Chandigarh

#### Lecture on Environment Protection for BA/B.Com Students on 17-05-2022

# लेक्चर का आयोज

प्रधानाचार्य डॉ सुरेंद्र सिंह ठाक्र कांस्टेबल नियुक्त हैं एवं

डबवाली(लहू की लौ) गुरु ने आए हुए मेहमानों का धन्यवाद नानक कॉलेज किलियांवाली में करते हुए उनकी हर वर्ष कालेज आज कॉलेज की अकादिमक विद्यार्थियों को दी जाने वाली इस कमेटी द्वारा वातावरण शिक्षा बहुमूल्य जानकारी को अद्यतन संबंधी एक्सटेंशन लेक्कर का युग में समयक बताया गया एवं आयोजन किया गया जिसमें उनके सहयोग को सराहा गया। विद्यार्थियों को सड़क सुरक्षा, कॉलेज ऑडिटोरियम में यातायात नियम, साइबर क्राइम, अकादमी कमेटी कोऑर्डिनेटर और नशे से दूर कैसे रहें... इन