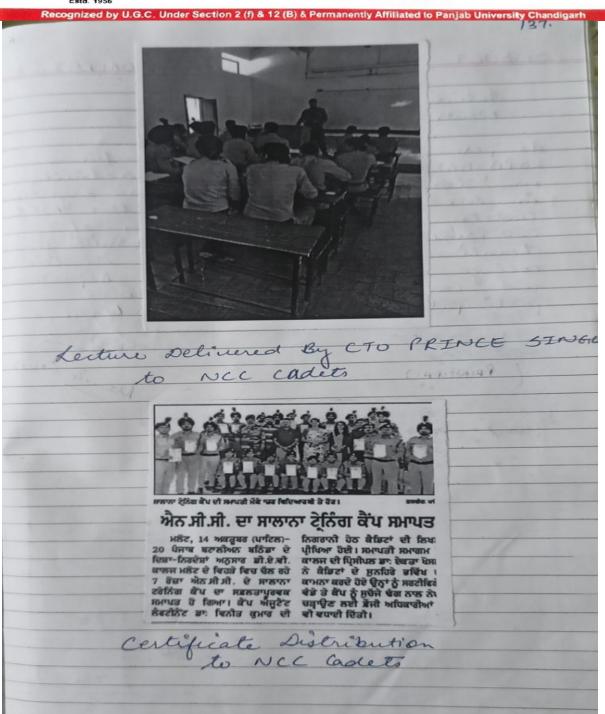

|
|      | NCC CTO             |       |                 |                                 |            |                  |             |             | F               | ringcipal<br>Suru Namak College<br>(illianwali (Sri Muktsar Sa |



# GURU NANAK COLLEGE Postgraduate Multi Faculty Premier College

KILLIANWALI, DISTT. SRI MUKTSAR SAHIB (Pb.) - 151211 NAAC Accredited Grade "B"

Recognized by U.G.C. Under Section 2 (f) & 12 (B) & Permanently Affiliated to Panjab University Chandigarh









Postgraduate Multi Faculty Premier College

KILLIANWALI, DISTT. SRI MUKTSAR SAHIB (Pb.) - 151211
NAAC Accredited Grade "B"

Recognized by U.G.C. Under Section 2 (f) & 12 (B) & Permanently Affiliated to Panjab University Chandigarh





Postgraduate Multi Faculty Premier College





KILLIANWALI, DISTT. SRI MUKTSAR SAHIB (Pb.) - 151211

NAAC Accredited Grade "B"

Recognized by U.G.C. Under Section 2 (f) & 12 (B) & Permanently Affiliated to Panjab University Chandigarh

# Dengue Precautionary Drops Administered for Staff & Students on 25-10-2021





Postgraduate Multi Faculty Premier College

KILLIANWALI, DISTT. SRI MUKTSAR SAHIB (Pb.) - 151211

NAAC Accredited Grade "B"

Recognized by U.G.C. Under Section 2 (f) & 12 (B) & Permanently Affiliated to Panjab University Chandigarh

## Cleanliness Drive on 27-10-2021









# GURU NANAK COLLEGE Postgraduate Multi Faculty Premier College

KILLIANWALI, DISTT. SRI MUKTSAR SAHIB (Pb.) - 151211 NAAC Accredited Grade "B"

Recognized by U.G.C. Under Section 2 (f) & 12 (B) & Permanently Affiliated to Panjab University Chandig