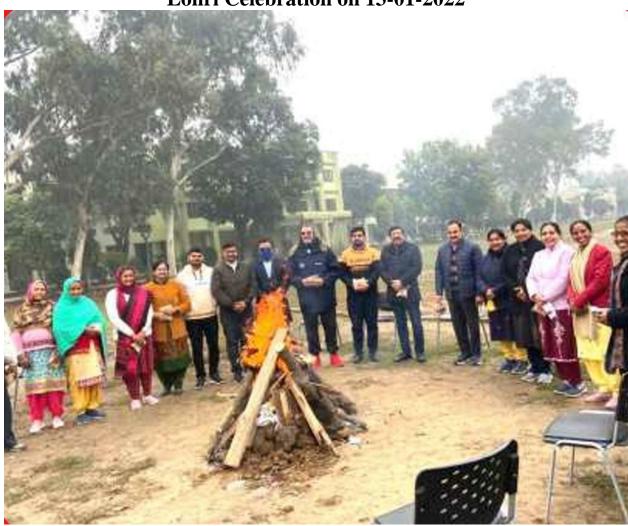

हेकर विद्यार्थियों को प्रोत्साहित किया। प्रिंसिपल डॉ. सुरिंदर सिंह टाकुर ने विद्यार्थियों को अपने जीवन में स्वामी विवेकानंद जी के विचारों व सिद्धांतो को अपनाकर सफल बनने की प्रेरणा दी। उन्होंने कहा कि हम सबको हर रोज अपने मूल्यांकन करने की जरूरत है ताकि हम अपनी कमियां पहचान कर उन्हें दूर कर सके व अपने लक्ष्य को प्राप्त कर सके। कार्यक्रम के अंत में एनसीसी सह प्रभारी प्रो. माणिक जिंदल ने सभी उपस्थित लोगो का तह दिल से धन्यवाद किया और प्रिसिपल डॉ. टाकुर जी को हमे ऐसी गतिविधियाँ करने के लिए प्रोत्साहित करने के लिए धन्यवाद किया।



Postgraduate Multi Faculty Premier College

KILLIANWALI, DISTT. SRI MUKTSAR SAHIB (Pb.) - 151211
NAAC Accredited Grade "B"

Recognized by U.G.C. Under Section 2 (f) & 12 (B) & Permanently Affiliated to Panjab University Chandigarh

#### Lohri Celebration on 13-01-2022





Postgraduate Multi Faculty Premier College

KILLIANWALI, DISTT. SRI MUKTSAR SAHIB (Pb.) - 151211
NAAC Accredited Grade "B"

Recognized by U.G.C. Under Section 2 (f) & 12 (B) & Permanently Affiliated to Panjab University Chandigarh

## Extension Lecture by Mrs. Usha Goyal on "Financial Independence Among Girls"





Postgraduate Multi Faculty Premier College

KILLIANWALI, DISTT. SRI MUKTSAR SAHIB (Pb.) - 151211
NAAC Accredited Grade "B"

Recognized by U.G.C. Under Section 2 (f) & 12 (B) & Permanently Affiliated to Panjab University Chandigarh

#### Poster Making Activity on 24-01-2022

















Postgraduate Multi Faculty Premier College

KILLIANWALI, DISTT. SRI MUKTSAR SAHIB (Pb.) - 151211
NAAC Accredited Grade "B"

Recognized by U.G.C. Under Section 2 (f) & 12 (B) & Permanently