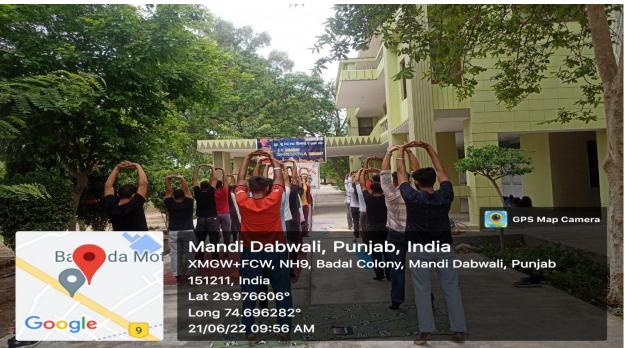

## GURU NANAK COLLEGE Postgraduate Multi Faculty Premier College

KILLIANWALI, DISTT. SRI MUKTSAR SAHIB (Pb.) - 151211 NAAC Accredited Grade "B"

Recognized by U.G.C. Under Section 2 (f) & 12 (B) & Permanently Affiliated to Panjab University Chandigarh