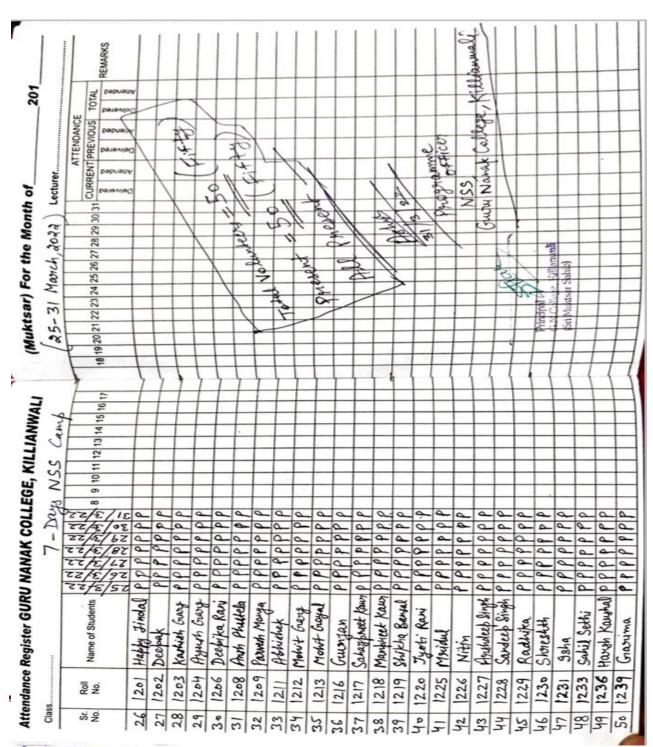

|          |       |    |        |          | _                | -         |            |           |          | 72       |
| 2     | 17.  |                           | 6   | 0                                             | 0     | 9     | 0      | 0        | -        |      |    | _  |                   | _                    |    | -   |                                  |                    |          | _         |                   | -        |       |    | _      |          | _                | -         |            |           |          | _        |



Postgraduate Multi Faculty Premier College

KILLIANWALI, DISTT. SRI MUKTSAR SAHIB (Pb.) - 151211
NAAC Accredited Grade "B"

Recognized by U.G.C. Under Section 2 (f) & 12 (B) & Permanently Affiliated to Panjab University Chandigarh





Postgraduate Multi Faculty Premier College

KILLIANWALI, DISTT. SRI MUKTSAR SAHIB (Pb.) - 151211
NAAC Accredited Grade "B"

Recognized by U.G.C. Under Section 2 (f) & 12 (B) & Permanently Affiliated to Panjab University Chandigarh

## One Day National Seminar On "Digital Transformation In Business- A Way Forward" On 28-03-2022



### **GURU NANAK COLLEGE**

KILLIANWALI - 151211 (SRI MUKTSAR SAHIB) (NAAC Accredited Grade 'B') AFFILIATED TO PANJAB UNIVERSITY, CHANDIGARH

Organising

### ONE DAY NATIONAL SEMINAR

Sponsored by
ICSSR (NWRC, P.U. CHANDIGARH)
On

## DIGITAL TRANSFORMATION IN BUSINESS - A WAY FORWARD

on 28th March, 2022

Hosted by

PG Department of Business Management and Commerce in Collaboration with IQAC



#### CHIEF PATRON

S. Parkash Singh Badal (Ex - CM Punjab)

#### P