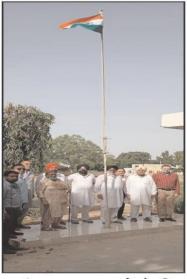

|

#### गुरू नानक कॉलेज में 75वां स्वतंत्रता दिवस आजादी अमृत महोत्सव के रूप में मनाया

#### डबवाली केसरी

डबवाली। गुरु नानक कॉलेज किलियांवाली में 75वां स्वतंत्रता दिवस आजादी का अमृत महोत्सव के रूप में बड़े सादगी पुर्ण ढंग से सरकारी निर्देशों का पालन करते हुए मनाया गया। इस अवसर पर राष्ट्रीय ध्वज फहराने की रस्म कालेज प्रबंधन समिति अध्यक्ष मेजर रिटायड भूपिन्दर सिंह ढिल्लों ने अदा की एवं उन्होंने इस पावन राष्ट्रीय पर्व की सभी को हार्दिक बधाई दी। प्रबंधन समिति सचिव नीरज जिंदल ने कौम की आजादी के लिए शहादत का जाम पीने वाले शहीदों को नमन करते हुए उनके बलिदान को हमेशा याद रखे जाने का आह्वान किया। इस अवसर पर अपने विचार व्यक्त करते हुए कॉलेज प्रिंसिपल डॉ सुरेंद्र सिंह ठाकुर ने स्वतंत्रता को इंसान के लिए सबसे बहुमूल्य चीज बताया एवं उन्होंने युवा वर्ग को अपनी



स्वतंत्रता बरकरार रखने के लिए

सदैव सजग रहने का आह्वान किया। एनसीसी सीटीओ प्रोफेसर प्रिंस सिंगला ने बताया कि आज कॉलेज की एनसीसी इकाई के सात कैडेट्स का गवर्मनेट राजिंद्रा कॉलेज बठिंडा में होने वाली सरकारी परेड के लिए चयन हुआ है, पिछले सात दशकों में यह संभवतः प्रथम बार हुआ है जो कि कालेज के लिए एक गर्व की बात है। राष्ट्रीय पर्व के इस पावन अवसर पर प्रंबधन समिति उपाध्यक्ष स. गुरदयाल सिंह, कोषाध्यक्ष अमरवीर सिंह ढिल्लों. सदस्या श्रीमती पुष्पा जिंदल एवं कालेज टीचिंग स्टाफ से डॉ. कुलविन्दर सिंह संधु, प्रोफेसर अमित बहल, कॉलेज ऑफिस सुप्रीटेंडेंट सुखपाल सिंह भाटी, गुरुनानक हाई स्कूल प्रिंसीपल श्रीमती सुनीता शर्मा, अध्यापिका श्रीमती रूपिन्दर कौर, एनसीसी कैडेट्स, टीचिंग और नॉन टीचिंग स्टाफ मेंबर मौजूद थे।

Principal
Guru Nanak College
Killianwali (Sri Muktsar Sahib)



Postgraduate Multi Faculty Pre