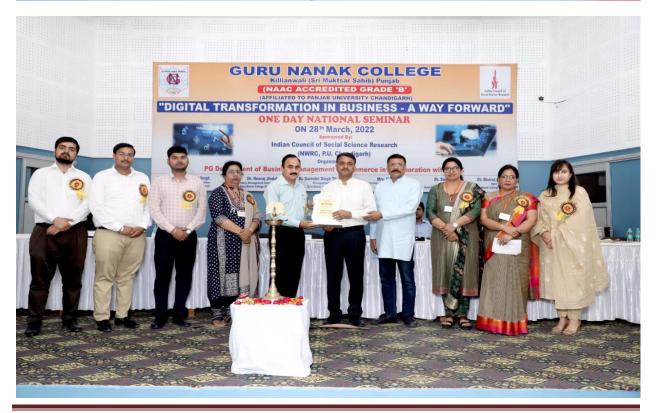

## GURU NANAK COLLEGE Postgraduate Multi Faculty Premier College

KILLIANWALI, DISTT. SRI MUKTSAR SAHIB (Pb.) - 151211 NAAC Accredited Grade "B"

Recognized by U.G.C. Under Section 2 (f) & 12 (B) & Permanently Affiliated to Panjab University Chandigarh