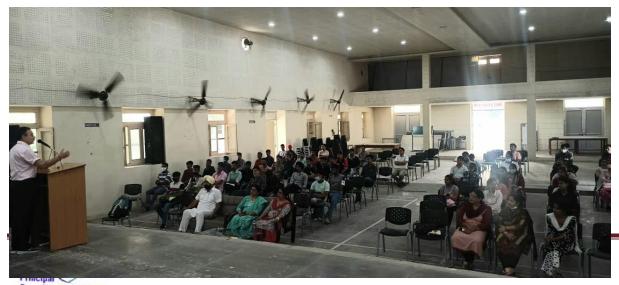

संयुक्त रूप से तृतीय स्थान हासिल किया।

इस बारे में विस्तृत जानकारी देते हुए विभागाध्यक्ष प्रो अमित बहल ने बताया कि विभाग द्वारा हर वर्ष इस तरह की प्रतियोगिताओं का आयोजन किया जाता है ताकि विद्यार्थियों की रचनात्मकता और लेखन -कला को मजबत बनाया जा सके एवं उन्हें यूथ फैस्टिवल व इसी तरह के अन्य आयोजनों/ प्रतियोगिताओं के लिए



तैयार किया जा सके। कालेज प्रधानाचार्य डॉ सुरेंद्र सिंह ठाकुर ने विजेता विद्यार्थियों के साथ-साथ प्रतिभागियों को भी बधाई दी और विभाग के इस आयोजन की प्रशंसा की। उन्होंने ऐसी प्रतियोगिताओं को विद्यार्थियों की छुपी प्रतिभा को उभारने व उनका आत्मविश्वास बढाने में अत्यन्त सहायी बताया । इस प्रतियोगिता में विजेता रहने वाले विद्यार्थियों को विभाग की थिंकर सोसाइटी के आगामी वार्षिक कार्यक्रम में सम्मानित किया जाएगा।

#### **Induction Programme for Commerce students on 6-9-2021.**





Postgraduate Multi Faculty Premier College

KILLIANWALI, DISTT. SRI MUKTSAR SAHIB (Pb.) - 151211

NAAC Accredited Grade "B"

Recognized by U.G.C. Under Section 2 (f) & 12 (B) & Permanently Affiliated to Panjab University Chandigarh

#### विद्यार्थियों के लिए इंडक्शन प्रोग्राम आयो



डबवाली (लहू की लौ)गुरु नानुक कॉलेज किलियांवाली के वाणिज्य विभाग द्वारा विभाग के विद्यार्थियों के लिए इंडक्शन प्रोग्राम का आयोजन किया गया। जिसका उद्देश्य कॉलेज के नए विद्यार्थियों का कॉलेज प्रांगण में आने पर उनका स्वागत करना व आने पर उनका स्वागत करना व कॉलेज में की जाने वाली गृतिविधियों से अवगत करवाना है। सबसे पहले बी.कॉम फाइनल ईयर के विद्यार्थियों ने अपने जूनियर्स्का तिलक लगाकर स्वागत किया।

कॉलेज प्रिंसिपल डॉ. सुरिंदर सिंह टाकुर ने विद्यार्थियों का अभिनंदन करते हुए बच्चों को बीते वर्ष कोरोना महामारी की मुश