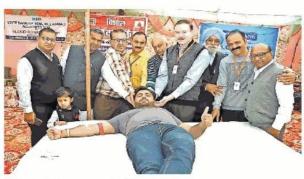

iated to Panjab University Chandigarh

# 101 लोगों ने किया रक्त

संवाद सहयोगी, मंडी किलियांवाली : गुरु नानक कालेज किलियांवाली के गुरुद्वारा साहिब में प्रथम पातशाही श्री गुरु नानक देव जी का प्रकाश पर्व श्रद्धा से मनाया गया। इस अवसर पर कालेज प्रबंधन समिति के अध्यक्ष मेजर भूपिंदर सिंह ढिल्लों, उपाध्यक्ष गुरदयाल सिंह, सचिव नीरज जिंदल व कोषाध्यक्ष अमरवीर सिंह ढिल्लों ने गरु नानक देव की शिक्षाओं का अनुसरण करने का आह्वान किया।

कालेज प्रधानाचार्य डा. सुरिंदर सिंह ठाकुर ने प्रथम पातशाही के जीवन के अलग-अलग शिक्षाप्रद पहलुओं से अवगत करवाया। इस अवसर पर चोरमार साहिब से आए हेड ग्रंथी भाई बलदेव सिंह, सहायक रागी भाई जोगिंदर सिंह व भाई बेअंत सिंह ने इलाही वाणी का कीर्तन किया। तत्पश्चात समृह संगत को लंगर बरताया गया। इस पवित्र दिवस पर कालेज का स्टाफ, एलुमनी व विद्यार्थी उपस्थित थे।

रक्तदान कैंप भी लागाया



किल्लियांवाली के गुरु नानक कालेज में रक्तदान करते युवक 👁 जाग्रप्टण

आयोजन एसोसिएशन अध्यक्ष नीरज जिंदल, उपाध्यक्ष परमजीत कोचर, सचिव मनोहर ग्रोवर के सानिध्य में प्रोजेक्ट चेयरमैन नवीन नागपाल, एसबीआइ श्री मुक्तसर साहिब के भारत भूषण वधवा ने किया। शिविर क्षेत्रीय प्रबंधक बलदेव कृष्ण लाढा, में 101 यूनिट स्कत एकत्रित हुआ। गांव किलियांवाली के सर्पंच लाल डिवाइन ब्लंड बैंक फरीदाबाद सिंह, यस बैंक मंडी डबवाली मैनेजर सतीश गर्ग, वरच्युस क्लब से नरेश

एसोसिएशन ने खतदान कैंप का मंच संचालन कष्ण कामरा निराला. संजीव शाद ने बखूबी निभाया।

मुख्यातिथि के तौर पर झालरिया. स्रश इधर कालेज की प्ल्युमनी सम्मानित किया गया। इस अवसर पर विधायक अमित सिहाग, देव कुमार गर्ग, राजीव कुमार मौजूद थे।

शर्मा ने निभाई।

इस अवसर पर रोटरी क्लब के अध्यक्ष देवेंद्र मित्तल, सचिव मनीष गुप्ता, संरक्षक जयमूनी गोयल, कोषाध्यक्ष नरेश कुमार