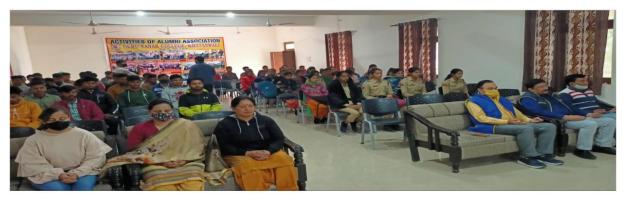

| Principal Day Williamwali G.N.College, Killiamwali (Sri Muktsar Sahib)                                    |



Postgraduate Multi Faculty Premier College

KILLIANWALI, DISTT. SRI MUKTSAR SAHIB (Pb.) - 151211
NAAC Accredited Grade "B"

Recognized by U.G.C. Under Section 2 (f) & 12 (B) & Permanently Affiliated to Panjab University Chandigarh







Postgraduate Multi Faculty Premier College

KILLIANWALI, DISTT. SRI MUKTSAR SAHIB (Pb.) - 151211
NAAC Accredited Grade "B"

Recognized by U.G.C. Under Section 2 (f) & 12 (B) & Permanently Affiliated to Panjab University Chandigarh

Proceedings

Proceedings of One Day Camp cum Workshop on "Yoga and Meditation for Good Mental Health" organised by NSS And NCC on 01-12-2021.

A one day camp cum workshop was organized by NSS and NCC Unit at Guru Nanak College Killianwali today with the main theme "Yoga and Meditation for Good Mental Health" In which Mr. Jaimuni Goyal from Mandi Dabwali, Founder, Senior Citizen Council and Patron, Rotary Club Mandi Dabwali arrived as the Chief Guest of this session. The program was inaugurated by NCC Incharge Prof. Prince Singla's Inaugural Speech in which h