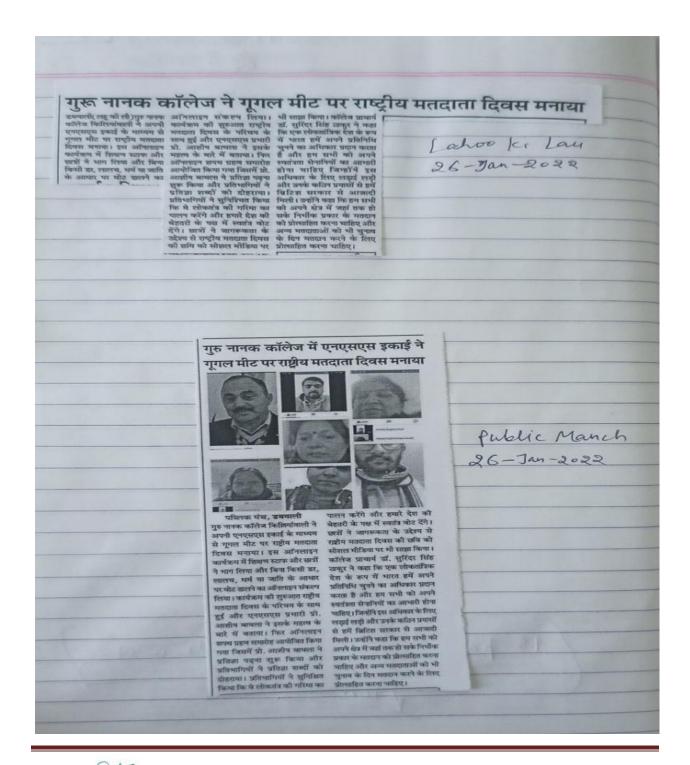

inder Singh Thakur said that India as a democratic country provides us right to choose our representatives and we all should be thankful to our freedom fighters who fought for this right and with their hard efforts we could get Independence from British Government. He said that we all should encourage a fearless type of voting in our area as far as possible and we should encourage other eligible voters also to cast vote on the day of elections.

About 30 participants attended this session.

Principal.

Principal

G.N.College, Killianwall

(Sri Muktsar Sahle)



Postgraduate Multi Faculty Premier College

KILLIANWALI, DISTT. SRI MUKTSAR SAHIB (Pb.) - 151211
NAAC Accredited Grade "B"

Recognized by U.G.C. Under Section 2 (f) & 12 (B) & Permanently Affiliated to Panjab University Chandigarh





# GURU NANAK COLLEGE Postgraduate Multi Faculty Premier College KILLIANWALI, DISTT. SRI MUKTSAR SAHIB (Pb.) - 151211

NAAC Accredited Grade "B"

## Recognized by U.G.C. Under Section 2 (f) & 12 (B) & Permanently Affiliated to Panjab University Chandigarh Celebration of 73<sup>rd</sup>Republic Day on 26-01-2022

| 9                                                                                                                                                                                                                                                                                                                                                    |
|-----------------------------------------------------------------------------------------------------------------------------------------