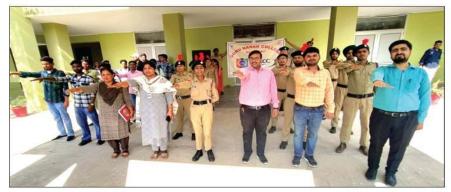

रोत्साहित किया।







KILLIANWALI, DISTT. SRI MUKTSAR SAHIB (Pb.) - 151211 NAAC Accredited Grade "B"

Recognized by U.G.C. Under Section 2 (f) & 12 (B) & Permanently Affiliated to Panjab University Chandigarh

## Pledge Ceremony on Vigilance Awareness Week on 27-10-2021



# गुरु नानक कॉलेज में जागरूकता सप्ताह आयोजित

### डबवाली दर्पण

डबवाली। गुरु नानक कॉलेज किलियांवाली की एन.सी.सी. इकाई की ओर से सीटीओ प्रो. प्रिंस सिंगला व प्रो. माणिक जिंदल के निर्देशन में सतर्कता जागरूकता सप्ताह को समर्पित 'आत्म निर्भरता और ईमानदारी' विषय पर शपथ ग्रहण समारोह करवाया गया। स्टाफ, कैडेट्स व विद्यार्थियों ने इस अवसर पर अपने जीवन में आत्मनिर्भरता को बढ़ावा देने व कार्यस्थल पर ईमानदारी और निष्ठा के साथ काम करने व अपने जीवन के लक्ष्यों को मेहनत के साथ हासिल करने का प्रण किया। कॉलेज प्रिंसिपल डॉ. स्रिंदर सिंह



ठाकुर ने कहा कि आज के समय जब भारतीय युवा को जल्द ही बहुत कुछ कमाने की इच्छा होती है

छोड भ्रष्ट गतिविधियों का सहारा लेते है। आज का युवा हमारे देश का भविष्य है। और केवल दुढ तो कुछ युवा ईमानदारी का रास्ता निश्चय ही इसके लिए एक

महत्वपूर्ण कारक साबित हो सकता है इसलिए हम सबको हमारे कर्तव्यों के प्रति जागरूक रहना चाहिए।





# GURU NANAK COLLEGE Postgraduate Multi Faculty Premier College

KILLIANWALI, DISTT. SRI MUKTSAR SAHIB (Pb.) - 151211 NAAC Accredited Grade "B"

Recognized by U.G.C. Under Section 2 (f) & 12 (B) & Permanently Affiliated to Panjab University Chandigarh

| 1881 | 1     | 1111111   |                                |                              | A. Corne