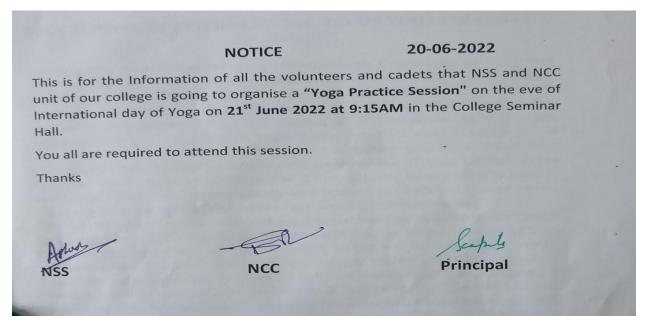

s Management & Commerce** 

in Collaboration with

**Career Counselling and Guidance Cell** 

Date: 30-04-2022 Venue:

**Venue: Conference Hall** 

WITH SUPPORT : PLACEMENT CELL, ALUMNI ASSOCIATION GURU NANAK COLLEGE, KILLIANWALI





Postgraduate Multi Faculty Premier College

KILLIANWALI, DISTT. SRI MUKTSAR SAHIB (Pb.) - 151211

NAAC Accredited Grade "B"









Postgraduate Multi Faculty Premier College

KILLIANWALI, DISTT. SRI MUKTSAR SAHIB (Pb.) - 151211

NAAC Accredited Grade "B"





# GURU NANAK COLLEGE Postgraduate Multi Faculty Premier College

KILLIANWALI, DISTT. SRI MUKTSAR SAHIB (Pb.) - 151211 NAAC Accredited Grade "B"

Recognized by U.G.C. Under Section 2 (f) & 12 (B) & Permanently Affiliated to Panjab University Chandigarh

#### **International Day of Yoga on 21-06-2022**







Postgraduate Multi Faculty Premier College

KILLIANWALI, DISTT. SRI MUKTSAR SAHIB (Pb.) - 151211

NAAC Accredited Grade "B"

Recognized by U.G.C. Under Section 2 (f) & 12 (B) & Permanently Affiliated to Panjab University Chandigarh









Postgraduate Multi Faculty Premier College

KILLIANWALI, DISTT. SRI MUKTSAR SAHIB (Pb.) - 151211 NAAC Accredited Grade "B"

Recognized by U.G.C. Under Section 2 (f) & 12 (B) & Permanently Affiliated to Panjab University Chandigarh

# PROCEEDINGS OF INTERNATIONAL DAY OF YOGA CELEBRATED ON 21-06-2022

Under the direction of College Principal Dr. Surinder Singh Thakur, today a One day yoga camp was organized under Ek Bharat Shreshtha Bharat series at Guru Nanak College, Kilianwali by NSS and NCC unit to celebrate International Yoga Day, in which Mr.