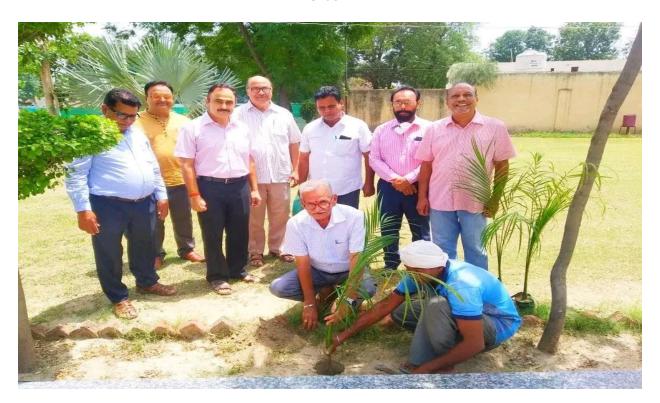

ी अंतर्राष्ट्रीय युवा दिवस के साथ-साथ स्वतंत्रता दिवस के उत्सव के लिए 12 अगस्त से 15 अगस्त तक आयोजित की गई, जिसमें भारत के विभिन्न क्षेत्रों और विभिन्न गज्यों के कृल 332 प्रतिभागियों ने भाग लिया और 301 प्रतिभागियों को ई प्रमाण पत्र दिए गए जिन्होंने कम से कम 70 प्रतिशत अंकों के साथ प्रश्नोत्तरी उत्तीर्ण की।

### अजीत समाचार 18-Aug-2021

उत्तर भारत का सम्पूर्ण अख्वार http://www.ajitsamachar.com/20210818/26/7/1\_1.cms

Ajit Samachan 18-Aug - 2001



## GURU NANAK COLLEGE Postgraduate Multi Faculty Premier College

KILLIANWALI, DISTT. SRI MUKTSAR SAHIB (Pb.) - 151211 NAAC Accredited Grade "B"

Recognized by U.G.C. Under Section 2 (f) & 12 (B) & Permanently Affiliated to Panjab University Chandigarh

Tree Plantation in association with Sr. Citizens' Welfare Association, M. Dabwali on 13-08-21





Postgraduate Multi Faculty Premier College

KILLIANWALI, DISTT. SRI MUKTSAR SAHIB (Pb.) - 151211

NAAC Accredited Grade "B"

Recognized by U.G.C. Under Section 2 (f) & 12 (B) & Permanently Affiliated to Panjab University Chandigarh

### Extension Lecture on India's Freedom; Why it Happened in 1947, and not Earlier on 14-08-2021





Postgraduate Multi Faculty Premier College

KILLIANWALI, DISTT. SRI MUKTSAR SAHIB (Pb.) - 151211
NAAC Accredited Grade "B"

Recognized by U.G.C. Under Section 2 (f) & 12 (B) & Permanently Affiliated to Panjab University Chandigarh

### "भारत को 1947 में स्वतंत्रता मिली और पहले क्यों नही?'' विषय पर विस्तार व्याख्यान का आयोजन

डबवाली दर्पण.

डबवाली। भारत की स्वतंत्रता की 75 वीं वर्षगांठ के अवसर पर, गुरु नानक कॉलेज किल्लियांवाली ने अपनी एनएसएस इकाई और

एनसीसी