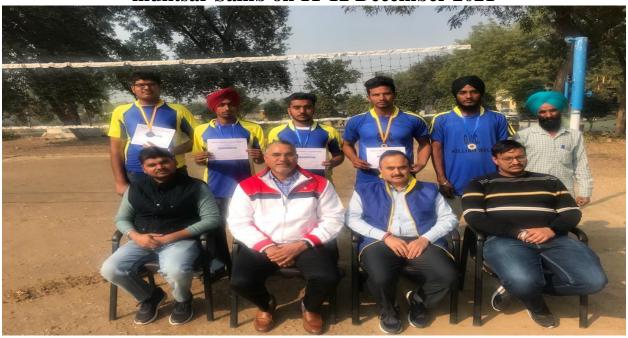

## GURU NANAK COLLEGE Postgraduate Multi Faculty Premier College

KILLIANWALI, DISTT. SRI MUKTSAR SAHIB (Pb.) - 151211 NAAC Accredited Grade "B"

Recognized by U.G.C. Under Section 2 (f) & 12 (B) & Permanently Affiliated to Panjab University Chandigarh