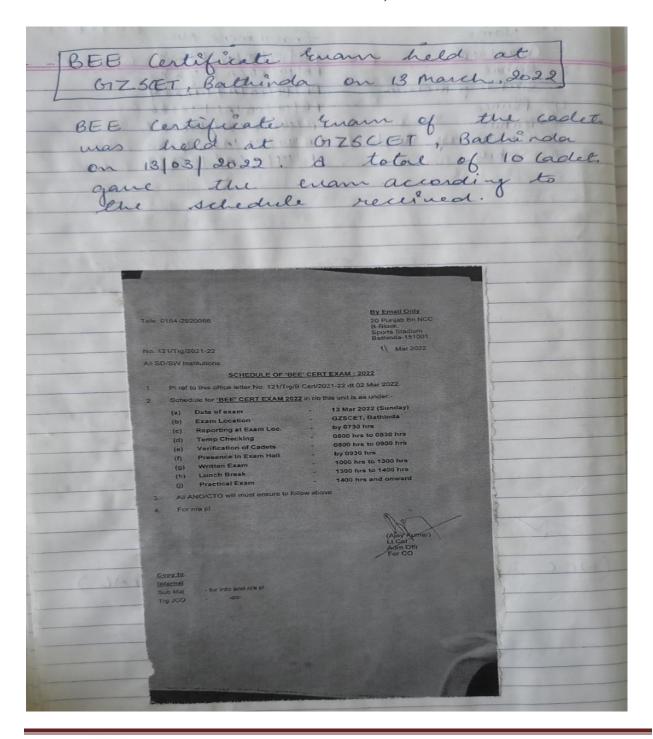

|



Postgraduate Multi Faculty Premier College

KILLIANWALI, DISTT. SRI MUKTSAR SAHIB (Pb.) - 151211
NAAC Accredited Grade "B"

Recognized by U.G.C. Under Section 2 (f) & 12 (B) & Permanently Affiliated to Panjab University Chandigarh

#### BEE Certificate Exam at GZSCET, Bathinda on 13-03-2022





Postgraduate Multi Faculty Premier College

KILLIANWALI, DISTT. SRI MUKTSAR SAHIB (Pb.) - 151211
NAAC Accredited Grade "B"

Recognized by U.G.C. Under Section 2 (f) & 12 (B) & Permanently Affiliated to Panjab University Chandigarh





KILLIANWALI, DISTT. SRI MUKTSAR SAHIB (Pb.) - 151211 NAAC Accredited Grade "B"

Recognized by U.G.C. Under Section 2 (f) & 12 (B) & Permanently Affiliated to Panjab University Chandigarh

#### Celebration of College Foundation Day and Holi on 16-03-2022

| Agenda!-1. Celebration of foundation Day. 2. Distribution of Cheque to needy |
|------------------------------------------------------------------------------|
| meutoriale Students.                                                         |
| 3 Celebration of Holi. 4. Approval of Blood Donation Comp A