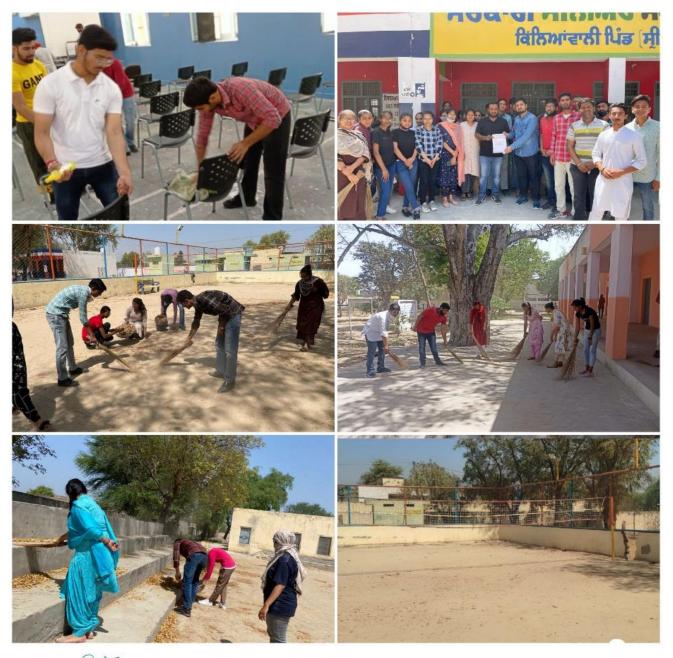

## GURU NANAK COLLEGE Postgraduate Multi Faculty Premier College

KILLIANWALI, DISTT. SRI MUKTSAR SAHIB (Pb.) - 151211 NAAC Accredited Grade "B"

Recognized by U.G.C. Under Section 2 (f) & 12 (B) & Permanently Affiliated to Panjab University Chandigarh