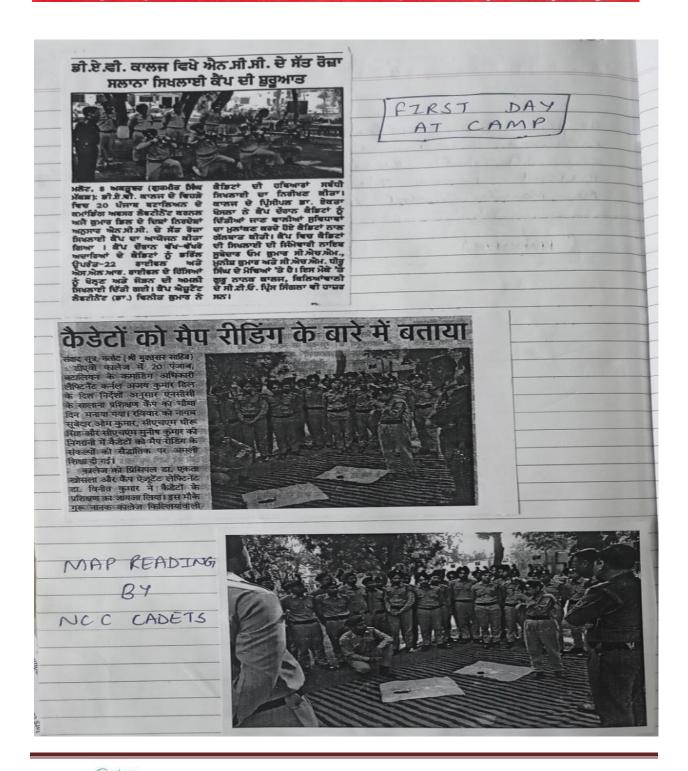

6  | HDFC Bank                                                      |
|      | NCC CTO             |       |                 |                                 |            |                  |             |             | F               | ringcipal<br>Suru Namak College<br>(illianwali (Sri Muktsar Sa |



# GURU NANAK COLLEGE Postgraduate Multi Faculty Premier College

KILLIANWALI, DISTT. SRI MUKTSAR SAHIB (Pb.) - 151211 NAAC Accredited Grade "B"

Recognized by U.G.C. Under Section 2 (f) & 12 (B) & Permanently Affiliated to Panjab University Chandigarh









Postgraduate Multi Faculty Premier College

KILLIANWALI, DISTT. SRI MUKTSAR SAHIB (Pb.) - 151211
NAAC Accredited Grade "B"

Recognized by U.G.C. Under Section 2 (f) & 12 (B) & Permanently Affiliated to Panjab University Chandigarh





Postgraduate Multi Faculty Premier College





KILLIANWALI, DISTT. SRI MUKTSAR SAHIB (Pb.) - 151211

NAAC Accredited Grade "B"

Recognized by U.G.C. Under Section 2 (f) & 12 (B) & Permanently Affiliated to Panjab University Chandigarh

# Dengue Precautionary Drops Administered for Staff & Students on 25-10-2021





Postgraduate Multi Faculty Premier College

KILLIANWALI, DISTT. SRI MUKTSAR SAHIB (Pb.) - 151211

NAAC Accredited Grade "B"

Recognized by U.G.C. Under Section 2 (f) & 12 (B) & Permanently Affiliated to Panjab University Chandigarh

## Cleanliness Drive on 27-10-2021









# GURU NANAK COLLEGE Postgraduate Multi Faculty Premier College

KILLIANWALI, DISTT. SRI MUKTSAR SAHIB (Pb.) - 151211 NAAC Accredited Grade "B"

Recognized by U.G.C. Under Section 2 (f) & 12 (B) & Per