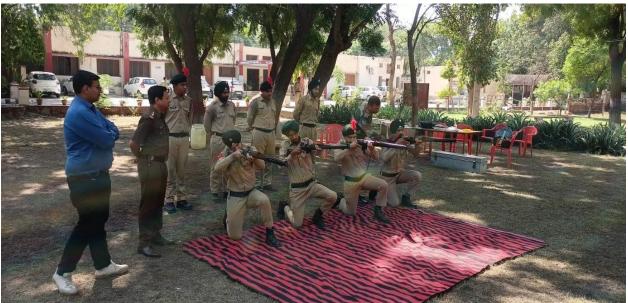

054895 | Union Bank of India                                            |
| 1    | 2 PB/19/SD/A/196290 | Cadet | Ankit           | Sh. Vinod Kumar                 | 5/5/2000   | GNC, Killianwali | Govt. Aided | HDFC0002030 | 50100225401116  | HDFC Bank                                                      |
|      | NCC CTO             |       |                 |                                 |            |                  |             |             | F               | ringcipal<br>Suru Namak College<br>(illianwali (Sri Muktsar Sa |



# GURU NANAK COLLEGE Postgraduate Multi Faculty Premier College

KILLIANWALI, DISTT. SRI MUKTSAR SAHIB (Pb.) - 151211 NAAC Accredited Grade "B"

Recognized by U.G.C. Under Section 2 (f) & 12 (B) & Permanently Affiliated to Panjab University Chandigarh









Postgraduate Multi Faculty Premier College

KILLIANWALI, DISTT. SRI MUKTSAR SAHIB (Pb.) - 151211
NAAC Accredited Grade "B"

Recognized by U.G.C. Under Section 2 (f) & 12 (B) & Permanently Affiliated to Panjab University Chandigarh





Postgraduate Multi Faculty Premier College





KILLIANWALI, DISTT. SRI MUKTSAR SAHIB (Pb.) - 151211

NAAC Accredited Grade "B"

Recognized by U.G.C. Under Section 2 (f) & 12 (B) & Permanently Affiliated to Panjab University Chandigarh

# Dengue Precautionary Drops Administered for Staff & Students on 25-10-2021





Postgraduate Multi Faculty Premier College

KILLIANWALI, DISTT. SRI MUKTSAR SAHIB (Pb.) - 151211

NAAC Accredited Grade "B"

Recognized by U.G.C. Under Section 2 (f) & 12 (B) & Permanently Affiliated to Panjab University Chandigarh

## Cle