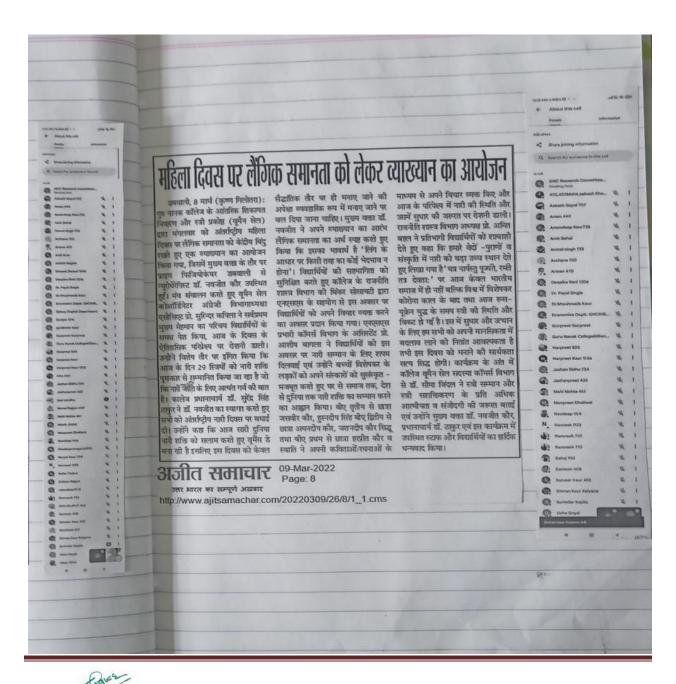

## GURU NANAK COLLEGE Postgraduate Multi Faculty Premier College

KILLIANWALI, DISTT. SRI MUKTSAR SAHIB (Pb.) - 151211 NAAC Accredited Grade "B"

Recognized by U.G.C. Under Section 2 (f) & 12 (B) & Permanently Affiliated to Panjab University Chandigarh