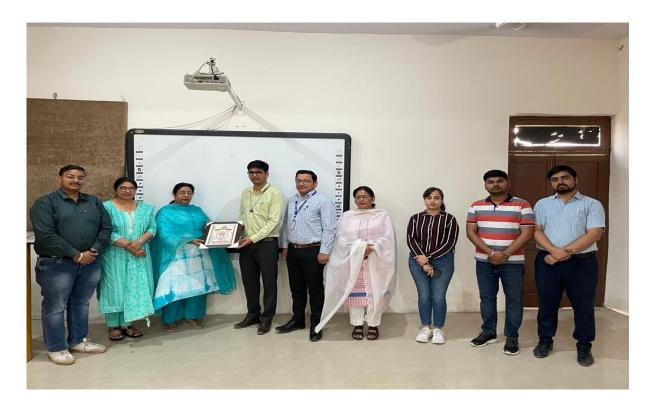

## GURU NANAK COLLEGE Postgraduate Multi Faculty Premier College

KILLIANWALI, DISTT. SRI MUKTSAR SAHIB (Pb.) - 151211 NAAC Accredited Grade "B"

Recognized by U.G.C. Under Section 2 (f) & 12 (B) & Permanently Affiliated to Panjab University Chandigarh