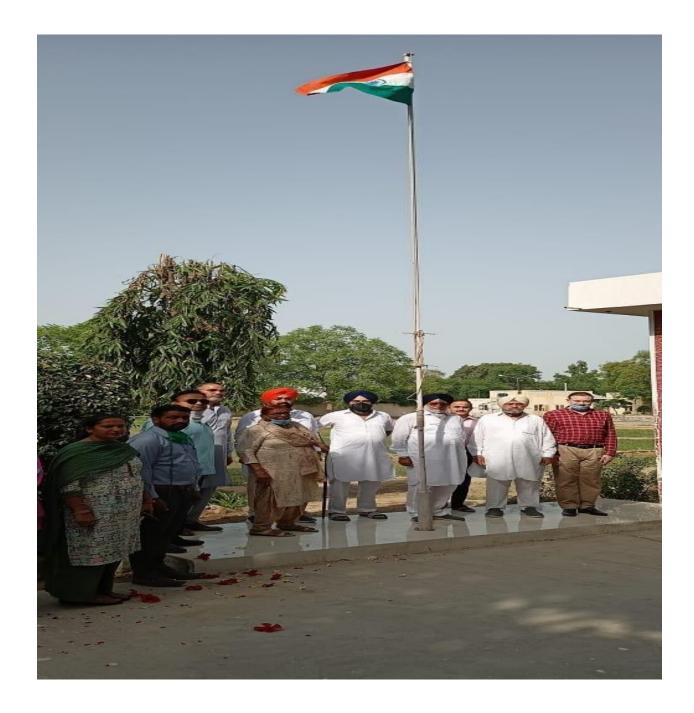

|          |
| (NCC)                                                                                                                                                                      |          |
| Lys.                                                                                                                                                                       | 200      |



# GURU NANAK COLLEGE Postgraduate Multi Faculty Premier College KILLIANWALI, DISTT. SRI MUKTSAR SAHIB (Pb.) - 151211

NAAC Accredited Grade "B"

Recognized by U.G.C. Under Section 2 (f) & 12 (B) & Permanently Affiliated to Panjab University Chandigarh

#### Celebration of Independence Day on 15-08-2021





Postgraduate Multi Faculty Premier College

KILLIANWALI, DISTT. SRI MUKTSAR SAHIB (Pb.) - 151211
NAAC Accredited Grade "B"

Recognized by U.G.C. Under Section 2 (f) & 12 (B) & Permanently Affiliated to Panjab University Chandigarh

| Independance Day 15-Aug-2021 122 News on-16-Aug-2021 17-Aug-2021