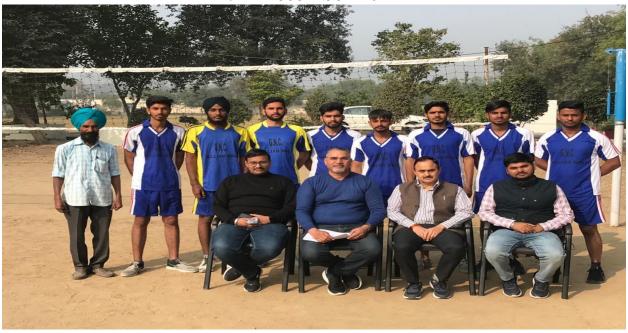

ं को वाउचर भरना व अकाउंट ओपन करना ऑनलाइन सिखाया । विद्यार्थियों ने शाखा प्रबन्धक से पढ़ाई ऋण से सर्बोधत प्रश्न पूछकर अपनी जिज्ञासा को शांत किया। छात्रों ने ऋण प्रक्रिया, ऋण के प्रकार, सार्वजनिक भविष्य निधि आदि से संबंधित अपने प्रश्नों के बारे में पूछा। अंत में छात्र अपनी कक्षाओं में जो इस विषय की पढ़ाई की हुई थी उसका व्यावहारिक अनुभव पाकर बहुत प्रसन्न हुए।

अजीत समाचार

05-Dec-2021 Page: 7

उत्तर भारत का सम्पूर्ण अखबार

http://www.ajitsamachar.com/20211205/26/7/1\_1.cms





Postgraduate Multi Faculty Premier College

KILLIANWALI, DISTT. SRI MUKTSAR SAHIB (Pb.) - 151211
NAAC Accredited Grade "B"

Recognized by U.G.C. Under Section 2 (f) & 12 (B) & Permanently Affiliated to Panjab University Chandigarh

## Participation in inter College Championship (Men) at PU Chd. from 5-7 December 2021







Postgraduate Multi Faculty Premier College

KILLIANWALI, DISTT. SRI MUKTSAR SAHIB (Pb.) - 151211
NAAC Accredited Grade "B"

Recognized by U.G.C. Under Section 2 (f) & 12 (B) & Permanently Affiliated to Panjab University Chandigarh

#### Homage to the Bravehearts on 10-12-2021





Postgraduate Multi Faculty Premier College

KILLIANWALI, DISTT. SRI MUKTSAR SAHIB (Pb.) - 151211
NAAC Accredited Grade "B"

Recognized by U.G.C. Under Section 2 (f) & 12 (B) & Permanently Affiliated to Panjab University Chandigarh

## Outstanding performance in District Athletic Chmpionship at GNC muktsar Sahib on 11-12 December 2021





Postgraduate Multi Faculty Premier College

KILLIANWALI, DISTT. SRI MUKTSAR SAHIB (Pb.) - 151211

NAAC Accredited Grade "B"

Recognized by U.G.C. Under Section 2 (f) & 12