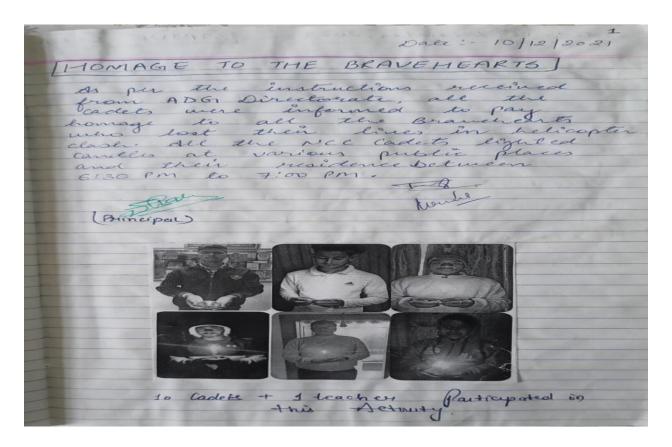

जो इस विषय की पढ़ाई की हुई थी उसका व्यावहारिक अनुभव पाकर बहुत प्रसन्न हुए।

अजीत समाचार

05-Dec-2021 Page: 7

उत्तर भारत का सम्पूर्ण अखबार

http://www.ajitsamachar.com/20211205/26/7/1\_1.cms





Postgraduate Multi Faculty Premier College

KILLIANWALI, DISTT. SRI MUKTSAR SAHIB (Pb.) - 151211
NAAC Accredited Grade "B"

Recognized by U.G.C. Under Section 2 (f) & 12 (B) & Permanently Affiliated to Panjab University Chandigarh

## Participation in inter College Championship (Men) at PU Chd. from 5-7 December 2021







Postgraduate Multi Faculty Premier College

KILLIANWALI, DISTT. SRI MUKTSAR SAHIB (Pb.) - 151211
NAAC Accredited Grade "B"

Recognized by U.G.C. Under Section 2 (f) & 12 (B) & Permanently Affiliated to Panjab University Chandigarh

#### Homage to the Bravehearts on 10-12-2021





Postgraduate Multi Faculty Premier College

KILLIANWALI, DISTT. SRI MUKTSAR SAHIB (Pb.) - 151211
NAAC Accredited Grade "B"

Recognized by U.G.C. Under Section 2 (f) & 12 (B) & Permanently Affiliated to Panjab University Chandigarh

## Outstanding performance in District Athletic Chmpionship at GNC muktsar Sahib on 11-12 December 2021





Postgraduate Multi Faculty Premier College

KILLIANWALI, DISTT. SRI MUKTSAR SAHIB (Pb.) - 151211

NAAC Accredited Grade "B"

Recognized by U.G.C. Under Section 2 (f) & 12 (B) & Permanently Affiliated to Panjab University Chandigarh

#### जिला एथलेटिक चैंपियनशिप में गुरू नानक कॉलेज का शानदार प्रदर्शन

डबवाली (लहू की लौ)गुरू नानक कॉलेज किलियांवाली के विद्यार्थियों ने जिला एथलेटिक पस्रोतिष्याचन न जिला प्रवादिक्य एसोसिप्शन द्वारा गुरु नानक कॉलेज श्री मुक्