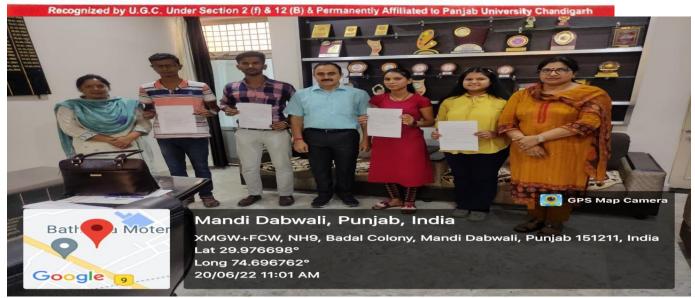

KILLIANWALI, DISTT. SRI MUKTSAR SAHIB (Pb.) - 151211

Recognized by U.G.C. Under Section 2 (f) & 12 (B) & Permanently Affiliated to Panjab University Chandigarh

Job Fair on 31-05-2022



## **GURU NANAK COLLEGE, KILLIANWALI**



(SRI MUKTSAR SAHIB)

JOB FAIR

Organised By:



**PG Department of Business Management & Commerce** 

in Collaboration with

**Career Counselling and Guidance Cell** 

Date: 30-04-2022 Venue:

**Venue: Conference Hall** 

WITH SUPPORT : PLACEMENT CELL, ALUMNI ASSOCIATION GURU NANAK COLLEGE, KILLIANWALI





Postgraduate Multi Faculty Premier College

KILLIANWALI, DISTT. SRI MUKTSAR SAHIB (Pb.) - 151211

NAAC Accredited Grade "B"









Postgraduate Multi Faculty Premier College

KILLIANWALI, DISTT. SRI MUKTSAR SAHIB (Pb.) - 151211

NAAC Accredited Grade "B"





# GURU NANAK COLLEGE Postgraduate Multi Faculty Premier College

KILLIANWALI, DISTT. SRI MUKTSAR SAHIB (Pb.) - 151211 NAAC Accredited Grade "B"

Recognized by U.G.C. Under Section 2 (f) & 12 (B) & Permanently Affiliated to Panjab University Chandigarh

#### **International Day of Yoga on 21-06-2022**







Postgraduate Multi Faculty Premier College

KILLIANWALI, DISTT. SRI MUKTSAR SAHIB (Pb.) - 151211

NAAC Accredited Grade "B"

Recognized by U.G.C. Under Section 2 (f) & 12 (B) & Permanently Affiliated to Panjab University Chandigarh









Postgraduate Multi Faculty Premier College

KILLIANWALI, DISTT. SRI MUKTSAR SAHIB (Pb.) - 151211 NAAC Accredited Grade "B"

Recognized by U.G.C. Under Section 2 (f) & 12 (B) & Permanently Affiliated to Panjab University Chandigarh

# PROCEEDINGS