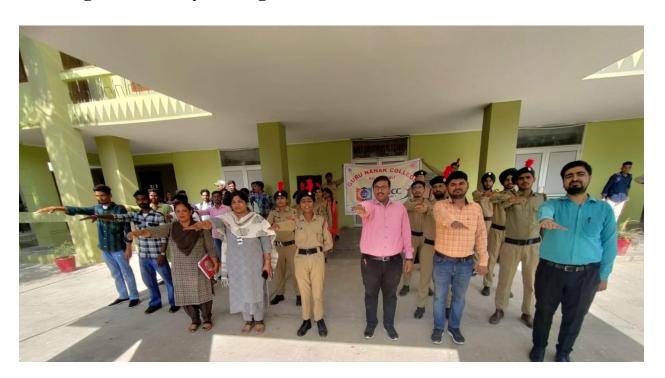

गला ने बताया कि यह गतिविधि 20 पंजाब बटालियन बठिण्डा के निर्देशानुसार की गई। कैडेट्स ने एन. सी. सी. ऑफिस, वाणिज्य विभाग व इसके आस पास की सफाई कर दूसरो को स्वच्छता के महत्व का संदेश दिया। इस अवसर पर कॉलेज प्रिंसिपल डॉ. सुरिंदर सिंह ठाकुर ने कहा कि आज का समय जब हम लोगो को कोरोना से राहत के बाद डेंगू का सामना करना पढ़ रहा है तो हमारा पूरे समाज का कर्तव्य बनता है कि हम अपने आस पास पानी जमा न होने दे और अपने घर व कार्य स्थल में भी स्वच्छता का भरपूर ध्यान रखे। उन्होंने एनसीसी ईकाई को ऐसी गतिविधियों में और कार्यशील होने के लिए प्रोत्साहित किया।







KILLIANWALI, DISTT. SRI MUKTSAR SAHIB (Pb.) - 151211 NAAC Accredited Grade "B"

Recognized by U.G.C. Under Section 2 (f) & 12 (B) & Permanently Affiliated to Panjab University Chandigarh

## Pledge Ceremony on Vigilance Awareness Week on 27-10-2021



# गुरु नानक कॉलेज में जागरूकता सप्ताह आयोजित

### डबवाली दर्पण

डबवाली। गुरु नानक कॉलेज किलियांवाली की एन.सी.सी. इकाई की ओर से सीटीओ प्रो. प्रिंस सिंगला व प्रो. माणिक जिंदल के निर्देशन में सतर्कता जागरूकता सप्ताह को समर्पित 'आत्म निर्भरता और ईमानदारी' विषय पर शपथ ग्रहण समारोह करवाया गया। स्टाफ, कैडेट्स व विद्यार्थियों ने इस अवसर पर अपने जीवन में आत्मनिर्भरता को बढ़ावा देने व कार्यस्थल पर ईमानदारी और निष्ठा के साथ काम करने व अपने जीवन के लक्ष्यों को मेहनत के साथ हासिल करने का प्रण किया। कॉलेज प्रिंसिपल डॉ. स्रिंदर सिंह



ठाकुर ने कहा कि आज के समय जब भारतीय युवा को जल्द ही बहुत कुछ कमाने की इच्छा होती है

छोड भ्रष्ट गतिविधियों का सहारा लेते है। आज का युवा हमारे देश का भविष्य है। और केवल दुढ तो कुछ युवा ईमानदारी का रास्ता निश्चय ही इसके लिए एक

महत्वपूर्ण कारक साबित हो सकता है इसलिए हम सबक