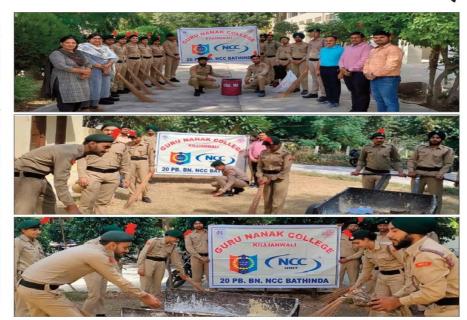

## डबवाली दर्पण

गुरू नानक कॉलेज किलियांवाली में आज एन. सी. सी. ईकाई द्वारा सी. टी. ओ. प्रो. प्रिंस सिंगला व प्रो. माणिक जिंदल के निर्देशन में कैडेट्स द्वारा स्वच्छता अभियान के तहत कॉलेज के विभिन्न हिस्सों में सफाई की गई।

जानकारी देते हुए प्रो. प्रिंस सिंगला ने बताया कि यह गतिविधि 20 पंजाब बटालियन बठिण्डा के निर्देशानुसार की गई। कैडेट्स ने एन. सी. सी. ऑफिस, वाणिज्य विभाग व इसके आस पास की सफाई कर दूसरो को स्वच्छता के महत्व का संदेश दिया। इस अवसर पर कॉलेज प्रिंसिपल डॉ. सुरिंदर सिंह ठाकुर ने कहा कि आज का समय जब हम लोगो को कोरोना से राहत के बाद डेंगू का सामना करना पढ़ रहा है तो हमारा पूरे समाज का कर्तव्य बनता है कि हम अपने आस पास पानी जमा न होने दे और अपने घर व कार्य स्थल में भी स्वच्छता का भरपूर ध्यान रखे। उन्होंने एनसीसी ईकाई को ऐसी गतिविधियों में और कार्यशील होने के लिए प्रोत्साहित किया।







KILLIANWALI, DISTT. SRI MUKTSAR SAHIB (Pb.) - 151211 NAAC Accredited Grade "B"

Recognized by U.G.C. Under Section 2 (f) & 12 (B) & Permanently Affiliated to Panjab University Chandigarh

## Pledge Ceremony on Vigilance Awareness Week on 27-10-2021



# गुरु नानक कॉलेज में जागरूकता सप्ताह आयोजित

### डबवाली दर्पण

डबवाली। गुरु नानक कॉलेज किलियांवाली की एन.सी.सी. इकाई की ओर से सीटीओ प्रो. प्रिंस सिंगला व प्रो. माणिक जिंदल के निर्देशन में सतर्कता जागरूकता सप्ताह को समर्पित 'आत्म निर्भरता और ईमानदारी' विषय पर शपथ ग्रहण समारोह करवाया गया। स्टाफ, कैडेट्स व विद्यार्थियों ने इस अवसर पर अपने जीवन में आत्मनिर्भरता को बढ़ावा देने व कार्यस्थल पर ईमानदारी और निष्ठा के साथ काम करने व अपने जीवन के लक्ष्यों को मेहनत के साथ हासिल करने का प्रण किया। कॉलेज प्रिंसिपल डॉ. स्रिंदर सिंह



ठाकुर ने कहा कि