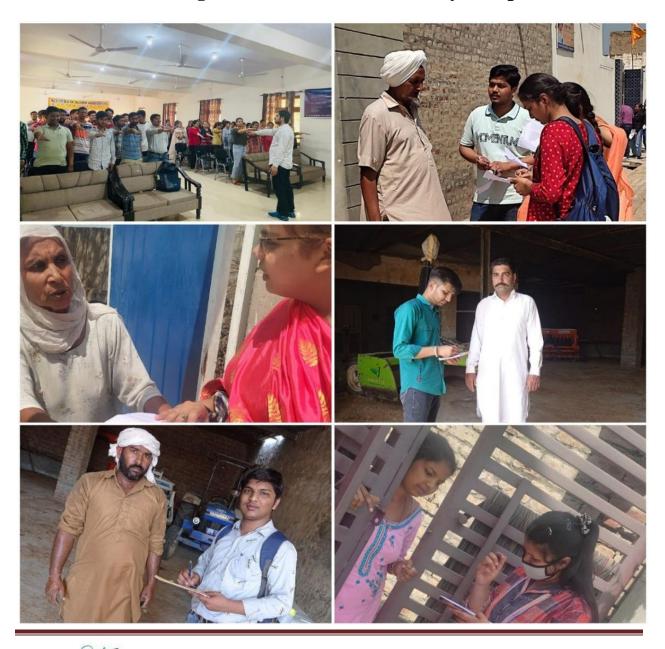

सेवकों को 1010 के 5 समूहों में बांटा गया और
उन्होंने एन.एस.एस. कार्यालय,
स्वर्गीय एस. गुरराज सिंह दिक्षों
स्मारक के आसपास का क्षेत्र,
सभागार हांल, व्यवसाय प्रबंधन और
वाणिज्य विभाग की सफाई की। अंत
में कार्यक्रम अधिकारी आशीष
बाघला ने सभी स्वयंसेवकों से अपील की कि फिट और स्वस्थ रहने के लिए अपने आस-पास के वातावरण को स्वच्छ रखने के लिए इसे अपने जीवन की एक नियमित आदत बनाएं।

Principal The Survey Killianwali (Sri Muktsar Sahib)



KILLIANWALI, DISTT. SRI MUKTSAR SAHIB (Pb.) - 151211
NAAC Accredited Grade "B"

Recognized by U.G.C. Under Section 2 (f) & 12 (B) & Permanently Affiliated to Panjab University Chandigarh

# 2<sup>nd</sup> DAY:- Lecture on "Jal Shakti Abhiyan", Oath taking and Survey by volunteers in Village Killianwali on Corona Awareness cum Management and Jal Shakti Abhiyan aspects.





Postgraduate Multi Faculty Premier College

KILLIANWALI, DISTT. SRI MUKTSAR SAHIB (Pb.) - 151211
NAAC Accredited Grade "B"

Recognized by U.G.C. Under Section 2 (f) & 12 (B) & Permanently Affiliated to Panjab University Chandigarh

26- March, 2027 2nd DAY:- Lecture on "Jal Shakti Abhiyan", Oath taking and Survey by volunteers in Village Killianwali on Corona Awareness cum Management and Jal Shakti Abhiyan aspects. Various activities were organized on the second day of NSS camp at Guru Nanak College Killianwali. The camp was started with prayers by all the volunteers in the seminar hall followed by the Lecture on "Jal Shakti Abhiyan" by Programme officer Ashish Baghla. He told the students that the Government is working on Jal Shakti Abhiyan at three levels, the first where the groundwa