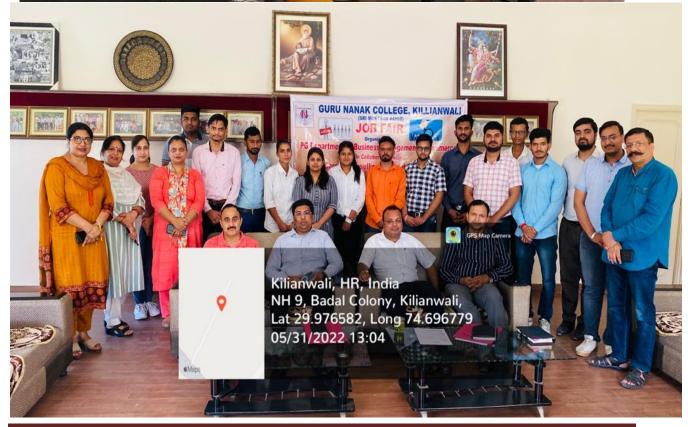

व

विश्व विश्व के मर्माव

विश्व के निर्माव

विश्व के मर्माव

विश्व कर

विश्व कर लिए घातक:आ जाएगा। किसानों, की सामयाओं का निकाःडीसी



KILLIANWALI, DISTT. SRI MUKTSAR SAHIB (Pb.) - 151211

Recognized by U.G.C. Under Section 2 (f) & 12 (B) & Permanently Affiliated to Panjab University Chandigarh

Job Fair on 31-05-2022



## **GURU NANAK COLLEGE, KILLIANWALI**



(SRI MUKTSAR SAHIB)

JOB FAIR

Organised By:



**PG Department of Business Management & Commerce** 

in Collaboration with

**Career Counselling and Guidance Cell** 

Date: 30-04-2022 Venue:

**Venue: Conference Hall** 

WITH SUPPORT : PLACEMENT CELL, ALUMNI ASSOCIATION GURU NANAK COLLEGE, KILLIANWALI





Postgraduate Multi Faculty Premier College

KILLIANWALI, DISTT. SRI MUKTSAR SAHIB (Pb.) - 151211

NAAC Accredited Grade "B"









Postgraduate Multi Faculty Premier College

KILLIANWALI, DISTT. SRI MUKTSAR SAHIB (Pb.) - 151211

NAAC Accredited Grade "B"





# GURU NANAK COLLEGE Postgraduate Multi Faculty Premier College

KILLIANWALI, DISTT. SRI MUKTSAR SAHIB (Pb.) - 151211 NAAC Accredited Grade "B"

Recognized by U.G.C. Under Section 2 (f) & 12 (B) & Permanently Affiliated to Panjab University Chandigarh

#### **International Day of Yoga on 21-06-2022**







Postgraduate Multi Faculty Premier College

KILLIANWALI, DISTT. SRI MUKTSAR SAHIB (Pb.) - 151211

NAAC Accredited Grade "B"

Recognized by U.G.C. Under Section 2 (f) & 12 (B) & Permanently Affiliated to Panjab University Chandigarh









Postgraduate Multi Faculty Premier College

KILLIANWALI, DISTT. SRI MUKTSAR SAHIB (Pb.) - 151211 NAAC Accredited Gr