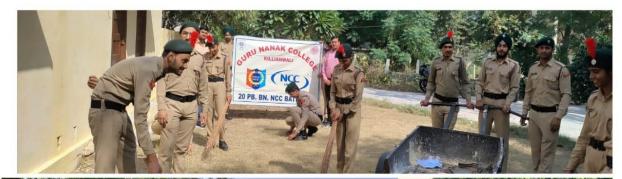

ty Premier College

KILLIANWALI, DISTT. SRI MUKTSAR SAHIB (Pb.) - 151211
NAAC Accredited Grade "B"

Recognized by U.G.C. Under Section 2 (f) & 12 (B) & Permanently Affiliated to Panjab University Chandigarh





Postgraduate Multi Faculty Premier College





KILLIANWALI, DISTT. SRI MUKTSAR SAHIB (Pb.) - 151211

NAAC Accredited Grade "B"

Recognized by U.G.C. Under Section 2 (f) & 12 (B) & Permanently Affiliated to Panjab University Chandigarh

# Dengue Precautionary Drops Administered for Staff & Students on 25-10-2021





Postgraduate Multi Faculty Premier College

KILLIANWALI, DISTT. SRI MUKTSAR SAHIB (Pb.) - 151211

NAAC Accredited Grade "B"

Recognized by U.G.C. Under Section 2 (f) & 12 (B) & Permanently Affiliated to Panjab University Chandigarh

## Cleanliness Drive on 27-10-2021









# GURU NANAK COLLEGE Postgraduate Multi Faculty Premier College

KILLIANWALI, DISTT. SRI MUKTSAR SAHIB (Pb.) - 151211 NAAC Accredited Grade "B"

Recognized by U.G.C. Under Section 2 (f) & 12 (B) & Permanently Affiliated to Panjab University Chandigarh

| 128                                                                                                                                                |
|----------------------------------------------------------------------------------------------------------------------------------------------------|
| CONDUCT OF: CLEAN INDIA COMPAIGN                                                                                                                   |
| Activity on 27/10/21. News on 28/10/2)