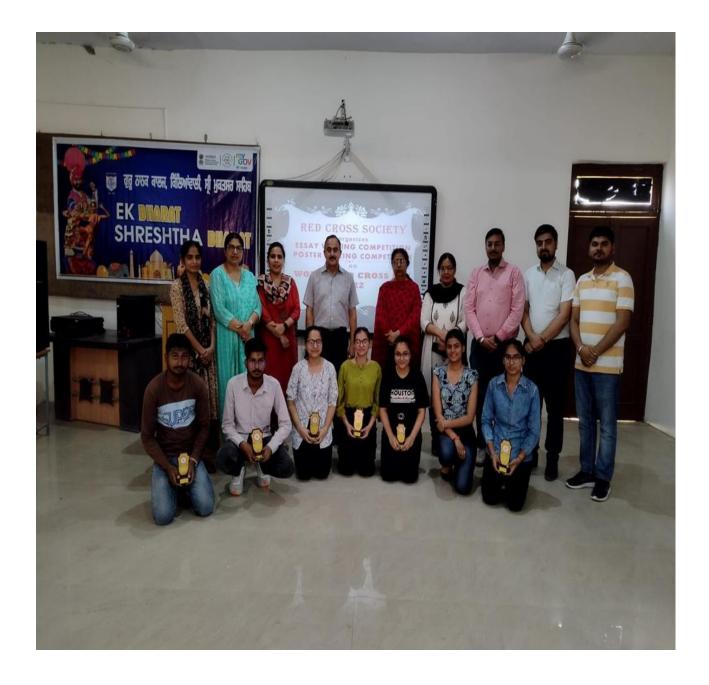

र्गदर्शन में गुरु मानक कॉलेज

र्ह्ममर्स विभाग को और से व्याख्यान का आयोजन किया गया। उप प्रयंधक आर.यी.ओ. नीजी विजनेस मैनेजमेंट एंड

Principal Thomas Guru Nanak College Killianwali (Sri Muktsar Sahib)

Page 184



KILLIANWALI, DISTT. SRI MUKTSAR SAHIB (Pb.) - 151211
NAAC Accredited Grade "B"

Recognized by U.G.C. Under Section 2 (f) & 12 (B) & Permanently Affiliated to Panjab University Chandigarh

#### Lecture on "Career opportunities in marketing" by Dr. SUMAN (21-4-22)





# GURU NANAK COLLEGE Postgraduate Multi Faculty Premier College

KILLIANWALI, DISTT. SRI MUKTSAR SAHIB (Pb.) - 151211
NAAC Accredited Grade "B"

Recognized by U.G.C. Under Section 2 (f) & 12 (B) & Permanently Affiliated to Panjab University Chandigarh

#### **Essay Writing & Poster Making Competition on 07-05-20222**





Postgraduate Multi Faculty Premier College

KILLIANWALI, DISTT. SRI MUKTSAR SAHIB (Pb.) - 151211
NAAC Accredited Grade "B"

Recognized by U.G.C. Under Section 2 (f) & 12 (B) & Permanently Affiliated to Panjab University Chandigarh

## Lok Naach Mukable in association with Dagga Bhangra Academy on 14-05-2022





KILLIANWALI, DISTT. SRI MUKTSAR SAHIB (Pb.) - 151211 NAAC Accredited Grade "B"

Recognized by U.G.C. Under Section 2 (f) & 12 (B) & Permanently Affiliated to Panjab University Chandigarh

#### Lecture on Environment Protection for BA/B.Com Students on 17-05-2022

# लेक्चर का आयोज

प्रधानाचार्य डॉ सुरेंद्र सिंह ठाक्र कांस्टेबल नियुक्त हैं एवं

डबवाली(लहू की लौ) गुरु ने आए हुए मेहमानों का धन्यवाद नानक कॉलेज किलियांवाली में करते हुए उनकी हर वर्ष कालेज आज कॉलेज की अकादिमक विद्यार्थ