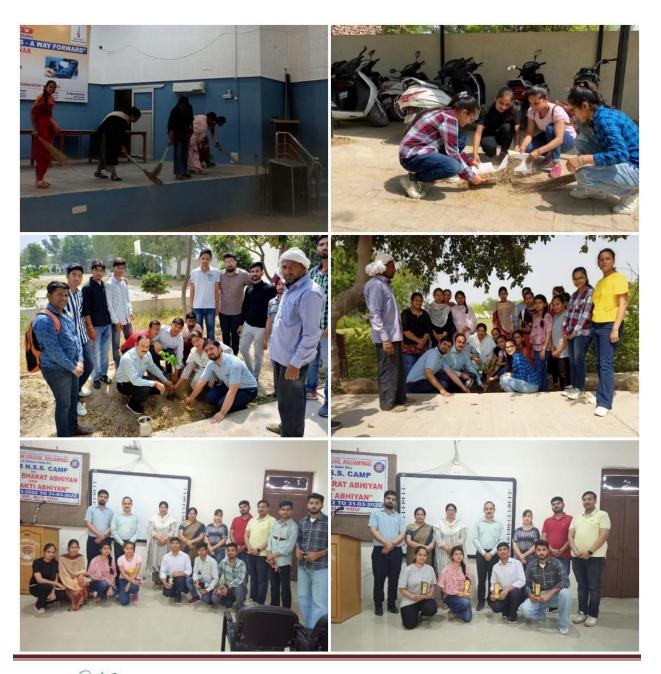

स्वयंसेवकों का स्वागत किया। तत्पश्चात उनके निर्देशानुसार स्वयंसेवकों द्वारा विद्यालय के विभिन्न भागों में सभी समूहों द्वारा टीम वर्क और आपसी सहयोग से पौधारोपण किया गया। इस कार्य में स्कृल के स्टाफ ने भरपूर सहयोग दिया। प्राचार्य डॉ. सुरिंदर सिंह ठाकुर ने राजकीय वरिष्ठ माध्यमिक विद्यालय किलियांवाली के प्रधानाचार्य और पंचायत सदस्यों को उनके समर्थन और सहयोग के लिए धन्यवाद दिया।

अजीत समाचार

31-Mar-2022 Page: 8

उत्तर भारत का सम्पूर्ण अखबार

http://www.ajitsamachar.com/20220331/26/8/1 1.cms





KILLIANWALI, DISTT. SRI MUKTSAR SAHIB (Pb.) - 151211
NAAC Accredited Grade "B"

Recognized by U.G.C. Under Section 2 (f) & 12 (B) & Permanently Affiliated to Panjab University Chandigarh

## 7<sup>th</sup> DAY:- Closing of 7-Days NSS Camp with Tree Plantation and Cleanliness drive in College campus.







Postgraduate Multi Faculty Premier College

KILLIANWALI, DISTT. SRI MUKTSAR SAHIB (Pb.) - 151211
NAAC Accredited Grade "B"

Recognized by U.G.C. Under Section 2 (f) & 12 (B) & Permanently Affiliated to Panjab University Chandigarh

of the day of NSS Camp. 02 7th DAY:- Closing of 7-Days NSS Camp with Tree Plantation and Cleanliness drive in College campus. The 7 day NSS camp by Guru Nanak College Killianwali concluded today with various activities. The day began with the usual prayer in which Programme Officer Ashish Baghla and all the volunteers thanked God for this camp and activities. He further prayed that their mistakes be forgiven and that the whole world should have a peaceful environment with a happy life. Programme Officer Ashish Baghla highlighted aspects of our deeds/karmas