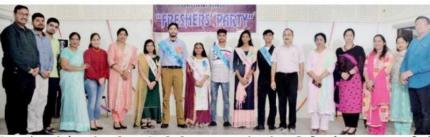

वागत भाषण दिया और नए छात्रों को कॉलेज में बेहतर शिक्षा के लिए प्रेरित किया। प्राचार्य डॉ. सुरिंदर सिंह ठाकुर ने अपने भाषण में खुशी दिखाई कि कोरोना काल के बाद अब छात्र ऐसे आयोजनों में भाग लेते हैं जो छात्रों के सामाजिक कौशल और आत्मविश्वास को विकसित करने में मदद करते हैं। उन्होंने छात्रों से भविष्य में भी इस तरह की गतिविधियों में सिक्रिय रूप से भाग लेने के लिए भी कहा।

उन्होंने कहा कि शिक्षक हमारे जीवन के विभिन्न चरणों में छात्रों के लिए मित्र, दार्शनिक और मार्गदर्शक के रूप में कार्य करते हैं। फिर बी.कॉम फाइनल की छात्रा सहजप्रीत कौर ने पंजाबी गानों पर परफॉर्म किया। विभागाध्यक्ष मैडम उषा गोयल ने अपने भाषण में छात्रों को आशीर्वाद दिया और फ्रेशर्स को व्यक्तित्व विकास के लिए प्रेरित किया। इसके बाद बीकॉम फर्स्ट ईयर की लडिकयों द्वारा ग्रुप परफॉर्मेंस दी गई व डॉ. सीमा जिंदल ने छात्रों को आशीर्वाद



दिखाई।

आयोजित किया गया जिसमें प्रतिभाओं को प्रस्तुत किया। फिर बी.कॉम. द्वितीय वर्ष के विद्यार्थियों ने शानदार प्रस्तृति दी। फिर दूसरे राउंड का परिणाम घोषित किया गया जिसमें 7 लडके और 7 लडकियों का चयन किया गया। निर्णायक की भूमिका हिंदी विभागाध्यक्ष डॉ. भारत भूषण, मैडम गैलेक्सी गुप्ता और पंजाबी विभागाध्यक्ष डॉ. खुशनसीब गुरबख्शीश कौर ने

इसके बाद बी.कॉम फाइनल के विद्यार्थियों ने स्किट प्रस्तुत की। फिर पार्टी का अंतिम दौर आयोजित किया गया जिसमें छात्रों को चिट के आधार पर

दिया और छात्रों के कॉलेज जीवन किसी भी प्रश्न का उत्तर देना होता द्वितीय से मुस्कान बखुबी से में हर संभव मदद का आश्वासन है। इसके बाद बीकॉम प्रथम वर्ष निभाई। रिफ्रेशमेंट के संबंधित दिया। फिर लडकों और के छात्रों द्वारा भांगडा प्रदर्शन आयोजन प्रो. प्रिंस सिंगला और लड़िकयों के लिए मॉड़िलंग के किया गया। अंतिम परिणाम डॉ प्रो. आशीष