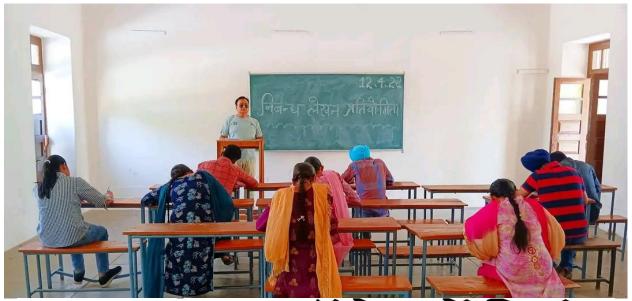

## GURU NANAK COLLEGE Postgraduate Multi Faculty Premier College

KILLIANWALI, DISTT. SRI MUKTSAR SAHIB (Pb.) - 151211 NAAC Accredited Grade "B"

Recognized by U.G.C. Under Section 2 (f) & 12 (B) & Permanently Affiliated to Panjab University Chandigarh