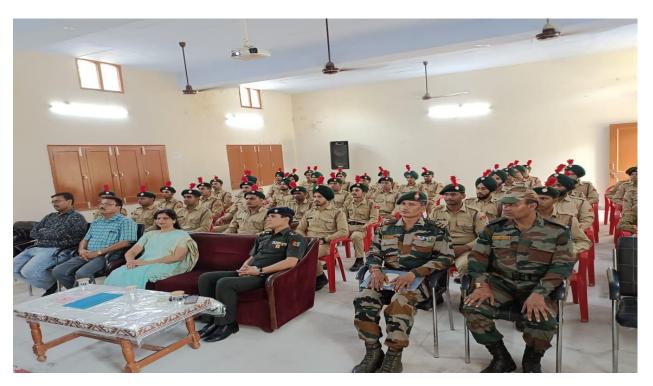

00054895 | Union Bank of India                                            |
| 1    | 2 PB/19/SD/A/196290 | Cadet | Ankit           | Sh. Vinod Kumar                 | 5/5/2000   | GNC, Killianwali | Govt. Aided | HDFC0002030 | 50100225401116  | HDFC Bank                                                      |
|      | NCC CTO             |       |                 |                                 |            |                  |             |             | F               | ringcipal<br>Suru Namak College<br>(illianwali (Sri Muktsar Sa |



# GURU NANAK COLLEGE Postgraduate Multi Faculty Premier College

KILLIANWALI, DISTT. SRI MUKTSAR SAHIB (Pb.) - 151211 NAAC Accredited Grade "B"

Recognized by U.G.C. Under Section 2 (f) & 12 (B) & Permanently Affiliated to Panjab University Chandigarh









Postgraduate Multi Faculty Premier College

KILLIANWALI, DISTT. SRI MUKTSAR SAHIB (Pb.) - 151211
NAAC Accredited Grade "B"

Recognized by U.G.C. Under Section 2 (f) & 12 (B) & Permanently Affiliated to Panjab University Chandigarh





Postgraduate Multi Faculty Premier College





KILLIANWALI, DISTT. SRI MUKTSAR SAHIB (Pb.) - 151211

NAAC Accredited Grade "B"

Recognized by U.G.C. Under Section 2 (f) & 12 (B) & Permanently Affiliated to Panjab University Chandigarh

# Dengue Precautionary Drops Administered for Staff & Students on 25-10-2021





Postgraduate Multi Faculty Premier College

KILLIANWALI, DISTT. SRI MUKTSAR SAHIB (Pb.) - 151211

NAAC Accredited Grade "B"

Recognized by U.G.C. Under Section 2 (f) & 12 (B) & Permanently Affiliated to Panjab University Chandigarh

## C