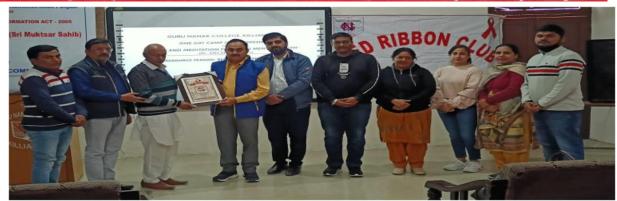

| Principal Day Williamwali G.N.College, Killiamwali (Sri Muktsar Sahib)                                    |



Postgraduate Multi Faculty Premier College

KILLIANWALI, DISTT. SRI MUKTSAR SAHIB (Pb.) - 151211
NAAC Accredited Grade "B"

Recognized by U.G.C. Under Section 2 (f) & 12 (B) & Permanently Affiliated to Panjab University Chandigarh







Postgraduate Multi Faculty Premier College

KILLIANWALI, DISTT. SRI MUKTSAR SAHIB (Pb.) - 151211
NAAC Accredited Grade "B"

Recognized by U.G.C. Under Section 2 (f) & 12 (B) & Permanently Affiliated to Panjab University Chandigarh

Proceedings

Proceedings of One Day Camp cum Workshop on "Yoga and Meditation for Good Mental Health" organised by NSS And NCC on 01-12-2021.

A one day camp cum workshop was organized by NSS and NCC Unit at Guru Nanak College Killianwali today with the main theme "Yoga and Meditation for Good Mental Health" In which Mr. Jaimuni Goyal from Mandi Dabwali, Founder, Senior Citizen Council and Patron, Rotary Club Mandi Dabwali arrived as the Chief Guest of this session. The program was inaugurated by NCC Incharge Prof. Prince Singla's Inaugural Speech in which