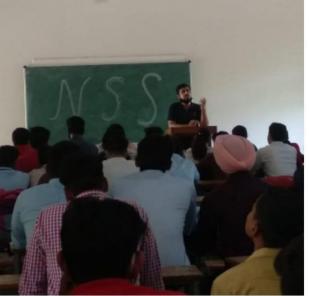

गर आपको सरकारी नौकरी चाहिए तो Comfort Zone छोड़ना होग बिंहेंडा, चंडीगढ़ और दिल्ली से भी बढ़िया कोचिंग आपके शहर में

**巛** Talent Hub JOIN SPECIAL BATCH

Punjab Police, 99C-GD

& Punjab Govt. Job Exam



## GURU NANAK COLLEGE Postgraduate Multi Faculty Premier College

KILLIANWALI, DISTT. SRI MUKTSAR SAHIB (Pb.) - 151211 NAAC Accredited Grade "B"

Recognized by U.G.C. Under Section 2 (f) & 12 (B) & Permanently Affiliated to Panjab University Chandigarh

**Induction Programme for Arts students on 07-9-2021** 





Postgraduate Multi Faculty Premier College

KILLIANWALI, DISTT. SRI MUKTSAR SAHIB (Pb.) - 151211

NAAC Accredited Grade "B"

Recognized by U.G.C. Under Section 2 (f) & 12 (B) & Permanently Affiliated to Panjab University Chandigarh

#### Celebration of NSS day on 24-09-2021











Postgraduate Multi Faculty Premier College

KILLIANWALI, DISTT. SRI MUKTSAR SAHIB (Pb.) - 151211
NAAC Accredited Grade "B"

Recognized by U.G.C. Under Section 2 (f) & 12 (B) & Permanently Affiliated to Panjab University Chandigarh

| 23 <sup>nd</sup> -24th Sept. 2021.