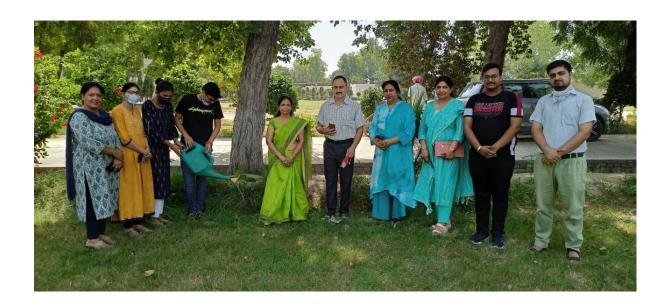

|



Postgraduate Multi Faculty Premier College

KILLIANWALI, DISTT. SRI MUKTSAR SAHIB (Pb.) - 151211
NAAC Accredited Grade "B"

Recognized by U.G.C. Under Section 2 (f) & 12 (B) & Permanently Affiliated to Panjab University Chandigarh

Tree plantation in memory of Late Sh. Radhey Shyam Gupta ji. (17-8-2021).



### प्रो. गुप्ता की पुण्य स्मृति में किया पौधारोपण



डबवाली दर्पण,

डबवाली। गुरु नानक कॉलेज किलियांवाली में दिवंगत मेजर रिटायर्ड प्रोफेसर श्री राधेश्याम गुप्ता जी पूर्व अध्यक्ष व्यवसाय प्रबंधन और वाणिज्य विभाग की पुण्य - स्मृति में उनके परिवार के सदस्यों द्वारा पौधारोपण किया गया।

श्री राधेश्याम गुप्ता जी की पत्नी श्रीमती सुदर्शना गुप्ता, पुत्रवधू अंजना गुप्ता, मोनिका गुप्ता एवं पौत्र आर्यन ने महाविद्यालय परिसर में आम्रपाली, नीम, बेल पत्तरी, चंपा, तिकोमा, बॉटल ब्रश आदि विभिन्न प्रकार के पौधे रोपित किये। कॉलेज

के स्टाफ सदस्यों ने कॉलेज के लिए स्वर्गीय श्री राधेश्याम गुप्ता जी के योगदान को याद किया और उनकी आत्मा की शांति के लिए प्रार्थना की। प्राचार्य डॉ. सुरिंदर सिंह ठाकुर ने कहा कि वृक्षारोपण पर्यावरण को उन सभी संसाधनों के लिए वापस भुगतान करने का एक तरीका है जो हम अपने दैनिक जीवन के लि