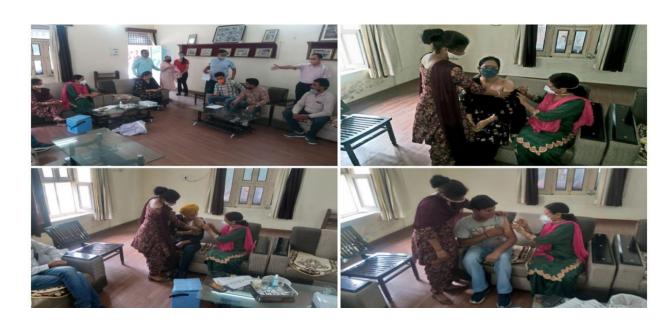

|                             |                                 |             |



Postgraduate Multi Faculty Premier College

KILLIANWALI, DISTT. SRI MUKTSAR SAHIB (Pb.) - 151211 NAAC Accredited Grade "B"

Recognized by U.G.C. Under Section 2 (f) & 12 (B) & Permanently Affiliated to Panjab University Chandigarh

#### 2. Curricular and Co-Curricular Activities

Closing ceremony of "Free Coaching Classes" on 31st July 2021.





# GURU NANAK COLLEGE Postgraduate Multi Faculty Premier College KILLIANWALI, DISTT. SRI MUKTSAR SAHIB (Pb.) - 151211

NAAC Accredited Grade "B"

Recognized by U.G.C. Under Section 2 (f) & 12 (B) & Permanently Affiliated to Panjab University Chandigarh

#### Vaccination Camp on 28-07-2021









## GURU NANAK COLLEGE Postgraduate Multi Faculty Premier College

KILLIANWALI, DISTT. SRI MUKTSAR SAHIB (Pb.) - 151211 NAAC Accredited Grade "B"

|    | Recognized by U.G.C. Under Section 2 (f) & 12 (B) & Permanently Affiliated to Panjab University Chandigarh