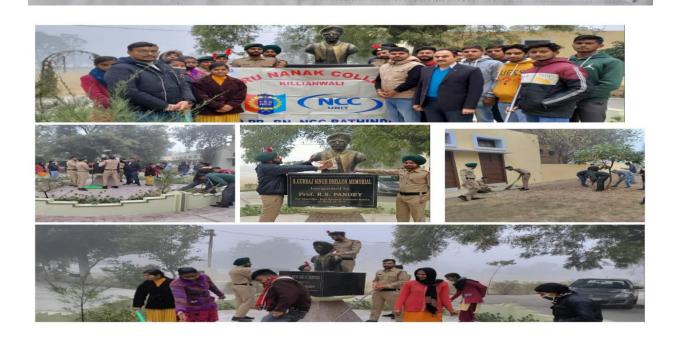

Pb.) - 151211
NAAC Accredited Grade "B"

Recognized by U.G.C. Under Section 2 (f) & 12 (B) & Permanently Affiliated to Panjab University Chandigarh

#### Lecture by Dr. Usha Ponia on "Economics of Domestic Violence"





KILLIANWALI, DISTT. SRI MUKTSAR SAHIB (Pb.) - 151211 NAAC Accredited Grade "B"

Recognized by U.G.C. Under Section 2 (f) & 12 (B) & Permanently Affiliated to Panjab University Chandigarh

Statue Cleaning & Swatch Bharat on 17-12-2021

#### NOTICE

DATE: 16<sup>111</sup> December, 2021

In reference to the letter received by 20 Punjab Battalion NCC Bathinda, all the NCC cadets are informed to gather near NCC office on 17th December, 2021 at 10:30AM to participate in the activities of STATUE CLEANING and SWATCH BHARAT. It is compulsory for all the students.

NCC CTO handle





Postgraduate Multi Faculty Premier College

KILLIANWALI, DISTT. SRI MUKTSAR SAHIB (Pb.) - 151211
NAAC Accredited Grade "B"

Recognized by U.G.C. Under Section 2 (f) & 12 (B) & Permanently Affiliated to Panjab University Chandigarh

#### PROCEEDINGS

As per the instructions received from 20 Punjab Battalion Bathinda by the NCC unit of Guru Nanak College, Kilianwali, a cleanliness drive was organized under the social service and community development programme. This activity was done under the guidance of NCC in-charge Prof. Prince Singla and co-in-charge Prof. Manik Jindal. As part of this activity, the cadets cleaned the statue of the founder President of the college, Late Sardar Gurraj Singh Dhillon and the NCC Park. College Principal Dr. Surinder Singh Thakur said that NCC cadets sho