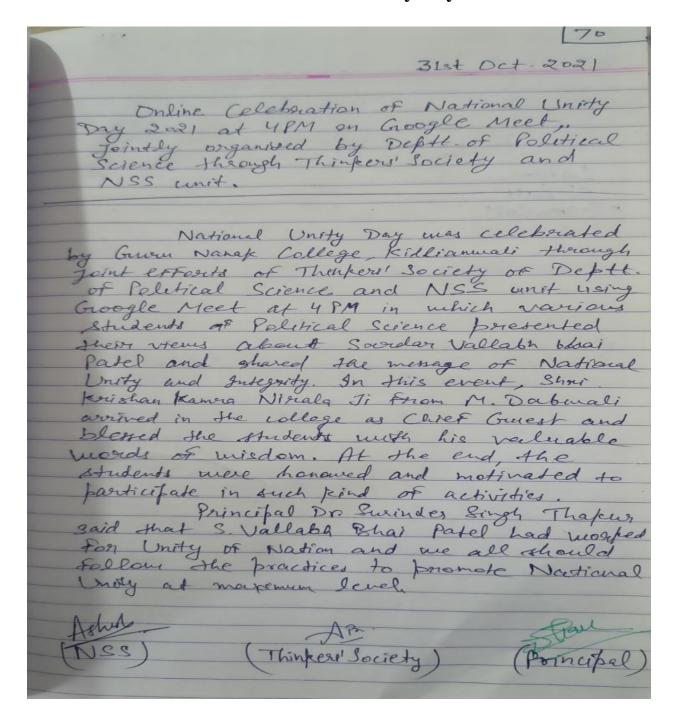

्यार्थियों ने इस ज्ञानवर्धक



कार्यक्रम का खूब आनंद लिया कर द्वितीय स्थान और कई नई बातें जानीं। इस टाटाक्लिक ने 42 अंक प्राप्त रोमांचक प्रतियोगिता में सभी करके तृतीय स्थान हासिल किया। टीमों ने एक दूसरे से आगे रहने के लिए एड़ी - चोटी का जोर सिंह ठाकुर ने कॉमर्स विभाग के लगाया और अंतत: टीम एमेजॉन इस प्रयास की मुक्त कंठ से ने 81 अंक प्राप्त कर प्रथम स्थान, सराहना की एवं विद्यार्थियों को टीम नायका ने 58 अंक प्राप्त आशीर्वाद दिया और विजेताओं

अंत मे प्रिंसिपल डॉ. सुरिंदर को सम्मानित किया व विद्यार्थियो





Postgraduate Multi Faculty Premier College

KILLIANWALI, DISTT. SRI MUKTSAR SAHIB (Pb.) - 151211
NAAC Accredited Grade "B"

Recognized by U.G.C. Under Section 2 (f) & 12 (B) & Permanently Affiliated to Panjab University Chandigarh

## Online celebration of National Unity Day on 31-10-2021





Postgraduate Multi Faculty Premier College

KILLIANWALI, DISTT. SRI MUKTSAR SAHIB (Pb.) - 151211

NAAC Accredited Grade "B"

Recognized by U.G.C. Under Section 2 (f) & 12 (B) & Permanently Affiliated to Panjab University Chandigarh

# अजीत समाचार बिंडा

# सरदार वल्लभभाई पटेल की जयन्ती को समर्पित राष्ट्रीय एकता दिवस मनाया

डववाली, 31 अक्तूबर (कृष्ण गिलोतरा): रविवार को गुरु नानक कॉलेज किलियांवाली में कॉलेज के राजनीति शास्त्र विभाग की थिंकर सोसाइटी द्वारा कॉलेज एनएसएस विंग के सहयोग से लीह पुरुष सरदार वल्लभभाई पटेल को जर्यात को समर्पित राष्ट्रीय एकता दिवस ऑनलाइन गुगल मीट पर मनाया गया । इस अवसर पर कॉलेज के भृतपूर्व छात्र एवं कार्यकारिणी सदस्य व कला-संस्कृति प्रकोष्ट भाजपा हरियाणा के नव-नियक्त जिला प्रभारी मुख्य बक्ता के तौर पर विद्यार्थियों के समक्ष उपस्थित हुए। राजनीति शास्त्र विभागाध्यक्ष