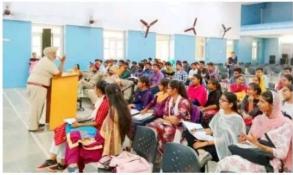

ें उनके सहयोग को सराहा गया। विद्यार्थियों को सड़क सुरक्षा, कॉलेज ऑडिटोरियम में यातायात नियम, साइबर क्राइम, अकादमी कमेटी कोऑर्डिनेटर और नशे से दूर कैसे रहें... इन प्रो. अमित बहल ने आए हुए महत्वपूर्ण विषयों पर जानकारी अतिथियों का परिचय विद्यार्थियों देने के लिए जिला श्री मुक्तसर के सामने प्रस्तुत करते हुए उनका साहिब के एसएसपी श्री ध्रूमल स्वागत किया। श्री कासिम अली एच नेबले (आई पी एस ) के ने विद्यार्थियों को साइबर ऋाइम दिशा -निर्देशन में ट्रेफिक ऑनलाइन टगी, श्री हरमंदिर सिंह अवेयरनेस टीम के ए एस आई ने यातायात नियमों और उसमें श्री कासिम अली, ए एस आई आ रही अद्यतन जानकारियों को श्री हरमंदर सिंह और हेड विद्यार्थियों से सांझा किया कॉलेज कांस्टेबल मि. गुरसेवक सिंह के 2012 में छात्र रहे गुरसेवक कॉलेज ऑडिटोरियम में पधारे सिंह जो कि वर्तमान समय में कॉलेज पधारने पर कालेज ट्रेफिक अवेयरनेस टीम में हेड



किए गए जहां से उन्हें

कन्याकुमारी तक पंजाब पुलिस आवश्यकता पडने पर शीघ्र को प्रतिनिधित्व देते हुए अतिशीघ्र पुलिस सहायता साइकिलिस्ट के तौर पर जाकर उपलब्ध हो सकती है। अंत में अपना, विभाग का और कॉलेज अकादमी कमेटी सदस्या डॉ. का नाम रोशन कर के आए हैं. ने सीमा जिंदल ने आए हए विद्यार्थियों को नशे -पत्ते से दूर अतिथियों का कॉलेज प्रबंधन की रहते हुए अपने जीवन के लक्ष्य तरफ से धन्यवाद किया और के प्रति बढ़ने की प्रेरणा दी। इस विद्यार्थियों को उनके द्वारा शेयर अवसर पर विद्यार्थियों के साथ की गई जानकारियां व्यवहारिक अहम टोल फी नंबर भी शेयर रूप में अपनाने की प्रेरणा दी ।



# GURU NANAK COLLEGE Postgraduate Multi Faculty Premier College KILLIANWALI, DISTT. SRI MUKTSAR SAHIB (Pb.) - 151211

NAAC Accredited Grade "B"

Recognized by U.G.C. Under Section 2 (f) & 12 (B) & Permanently Affiliated to Panjab U