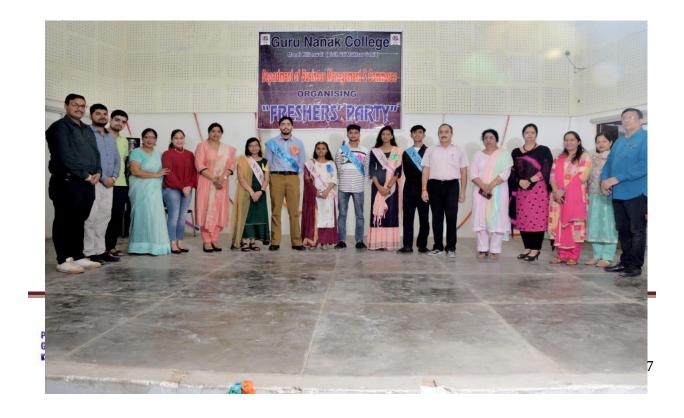

े जीवन की घटनाएं रहा। इस प्रश्नोत्तरी में कुल 10 प्रश्न निर्धारित

चार दिनों में भारत के विभिन्न हिस्सों से कुल 540 लोगों ने भाग लिया और उनमें से 390 प्रतिभागियों ने प्रतियोगिता पास की और उनको ई-सर्टिफिकेट जारी किए गए। प्राचार्य डॉ. सुरिंदर सिंह ठाकुर ने कहा कि महात्मा गांधी का जीवन हम सभी के लिए एक उदाहरण प्रस्तुत करता है कि कैसे जीवन जीना है, सत्य, अहिंसा, न्याय और सभी के लिए समानता के लिए प्रयास करना आदि। उन्होंने इस अवसर पर सभी को बधार्र ही और कानों से सराहमा



KILLIANWALI, DISTT. SRI MUKTSAR SAHIB (Pb.) - 151211

NAAC Accredited Grade "B"

Recognized by U.G.C. Under Section 2 (f) & 12 (B) & Permanently Affiliated to Panjab University Chandigarh

# Extension lecture by Prof. A.K. Vashisht on "How the students of remote areas can excel" (1-10-21)



**Freshers' Party on 06-10-2021** 





KILLIANWALI, DISTT. SRI MUKTSAR SAHIB (Pb.) - 151211 NAAC Accredited Grade "B"

Recognized by U.G.C. Under Section 2 (f) & 12 (B) & Permanently Affiliated to Panjab University Chandigarh

डबवाली (लहु की लौ)गुरु नानक कॉलेज किलियांवाली के व्यवसाय प्रबंधन एवं वाणिज्य विभाग द्वारा बी.कॉम प्रथम एवं एम.कॉम प्रथम वर्ष के विद्यार्थियों के लिए फ्रेशर्स पार्टी 2021 का आयोजन किया गया। पार्टी की शुरुआत ज्योति प्रज्वलन के साथ मां सरस्वती का आशीर्वाद लेकर हुई।

बी.कॉम. द्वितीय वर्ष से मुस्कान, दीक्षा व खुशबु ने गणेश वंदना प्रस्तृत की। बी.कॉम. द्वितीय वर्ष की छात्रा दीक्षा ने स्वागत भाषण दिया और नए छात्रों को कॉलेज में बेहतर शिक्षा के लिए प्रेरित किया। प्राचार्य डॉ. सुरिंदर सिंह ठाकुर ने अपने भाषण में खुशी दिखाई कि कोरोना काल के बाद अब छात्र ऐसे आयोजनों में भाग लेते हैं जो छात्रों के सामाजिक कौशल और