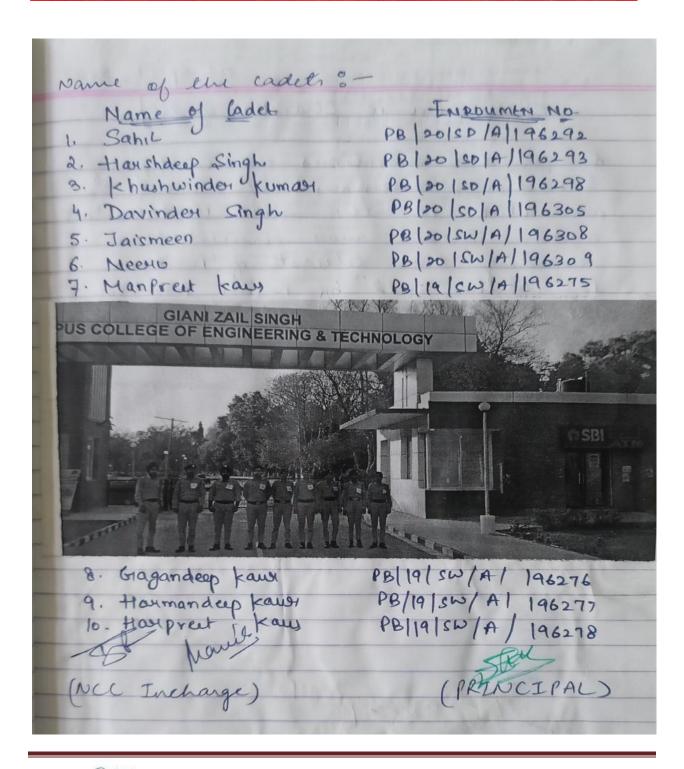

## GURU NANAK COLLEGE Postgraduate Multi Faculty Premier College

KILLIANWALI, DISTT. SRI MUKTSAR SAHIB (Pb.) - 151211 NAAC Accredited Grade "B"

Recognized by U.G.C. Under Section 2 (f) & 12 (B) & Permanently Affiliated to Panjab University Chandigarh