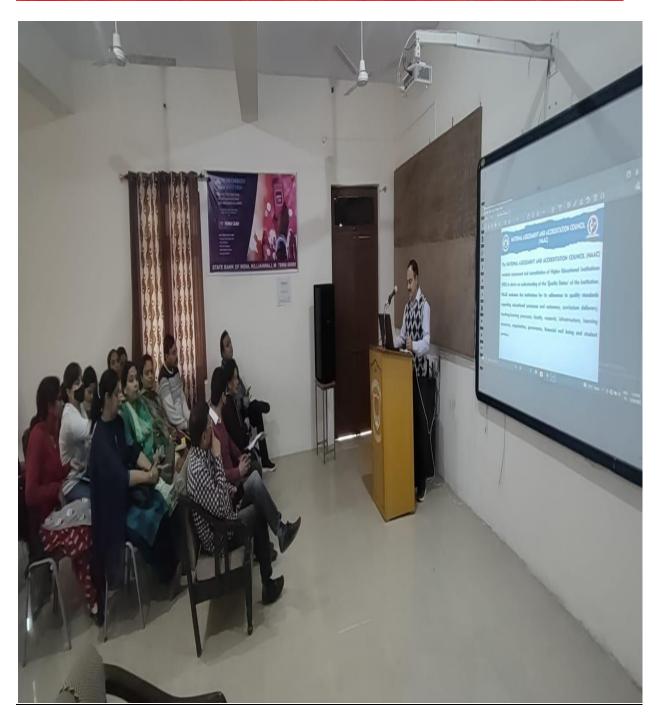

|



## GURU NANAK COLLEGE Postgraduate Multi Faculty Premier College

KILLIANWALI, DISTT. SRI MUKTSAR SAHIB (Pb.) - 151211 NAAC Accredited Grade "B"

Recognized by U.G.C. Under Section 2 (f) & 12 (B) & Permanently Affiliated to Panjab University Chandigarh





KILLIANWALI, DISTT. SRI MUKTSAR SAHIB (Pb.) - 151211 NAAC Accredited Grade "B"

Recognized by U.G.C. Under Section 2 (f) & 12 (B) & Permanently Affiliated to Panjab University Chandigarh

## गुणवत्ता मूल्यांकन के मानदंड, नैक मूल्यांकन की ओर कैसे बढ़ें ? विषय पर एक दिवसीय वर्कशाप आयोजित

डबवाली, 26 फरवरी (कृष्ण गिलोतरा) : गुरु नानक कॉलेज किलियांवाली में कॉलेज रिसर्च कमेटी के तत्वाधान में आइक्युएसी के सहयोग से प्रधानाचार्य कार्यालय में टीचिंग और नान टीचिंग स्टाफ के लिए एक दिवसीय वर्कशॉप का आयोजन किया गया। जिसका मुख्य विषय रहा गुणवत्ता मूल्यांकन के मानदंड, नैक मुल्यांकन की ओर कैसे बढें? इस विषय पर व्याख्यान करते हुए प्रिंसिपल डॉ. सुरिन्दर सिंह ठाकुर ने स्टाफ को बताया कि उच्च शिक्षा सचिव, पंजाब कृष्ण कमार के निर्देशानसार पंजाब के सभी उच्च शिक्षा संस्थानों को नई शिक्षा नीति मृताबिक राष्ट्री