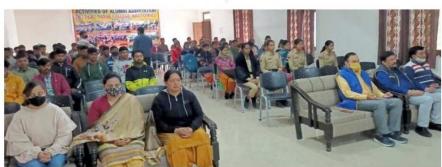

प्रो. नेहा टाक्नुर, प्रो. माणिक जिंदल भी इस सत्र में शामिल हुए।



02-Dec-2021 Page: 6

उत्तर भारत का सम्पूर्ण अखबार http://www.ajitsamachar.com/20211202/26/6/1\_1.cms

## गुरु नानक कॉलेज में 'अच्छी मानिसक सेहत के लिए योग और ध्यान' विषय पर कार्यशाला का आयोजन

#### पब्लिक मंच, डबवाली

गुरु नानक कॉलेज किलियांवाली में बुधवार को एनएसएस और एनसीसी यूनिट की ओर से एक दिवसीय शिविर सह कार्यशाला का आयोजन किया गया जिसका मुख्य विषय 'अच्छी मानसिक सेहत के लिए योग और ध्यान' रहा। इसमें रोटरी क्लब के संरक्षक जयमुनि गोयल मुख्य अतिथि थे।

कार्यक्रम की शुरुआत एनसीसी प्रभारी प्रो. प्रिंस सिंगला के उद्घाटन भाषण से हुई जिसमें उन्होंने मुख्य अतिथि को एनएसएस और एनसीसी द्वारा अब तक छात्रों को मानसिक और सामाजिक रूप से विकसित करने के लिए किए गए प्रयासों के बारे में बताया। तत्पश्चात एनएसएस प्रभारी प्रो. आशीष बाघला ने



आधिकारिक स्वागत भाषण एवं मुख्य अतिथि का परिचय दिया। सत्र की शुरुआत में जय मुनि गोयल ने कहा कि वर्तमान समय में वैज्ञानिक विकास की भूमिका रचनात्मक से अधिक विनाशकारी होती जा रही है। डर और तनाव हमारे जीवन में किसी भी स्तर पर किसी भी तरह के असंतुलन के मूल कारण हैं। उन्होंने कहा कि योग और ध्यान हमें प्रभावशाली तरीके से मदद कर सकते हैं। उन्होंने छात्रों और शिक्षकों को ध्यान योग का अभ्यास भी किया इस अवसर पर कॉलेज प्राचार्य डॉ. सुरिंदर सिंह ठाकुर ने कहा कि कोरोना महामारी ने लोगों के जीवन में एक बड़ा मनोवैज्ञानिक असंतुलन पैदा कर दिया है और योग व ध्यान, तनाव से निपटने के लिए एक महान उपकरण के रूप में कार्य करता है। उन्होंने एनएसएस और एनसीसी इकाई के प्रयासों की सराहना की व मुख्यातथि का धन्यवाद दिया। इस सत्र में लगभग 90 छात्रों ने भाग लिया। डॉ. सीमा रानी, डॉ. भारत भूषण, प्रो. मनप्रीत कौर, प्रो. नेहा ट