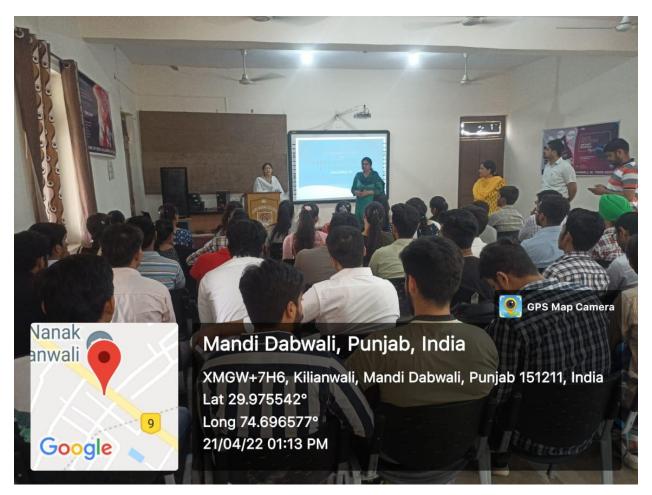

## GURU NANAK COLLEGE Postgraduate Multi Faculty Premier College

KILLIANWALI, DISTT. SRI MUKTSAR SAHIB (Pb.) - 151211 NAAC Accredited Grade "B"

Recognized by U.G.C. Under Section 2 (f) & 12 (B) & Permanently Affiliated to Panjab University Chandigarh