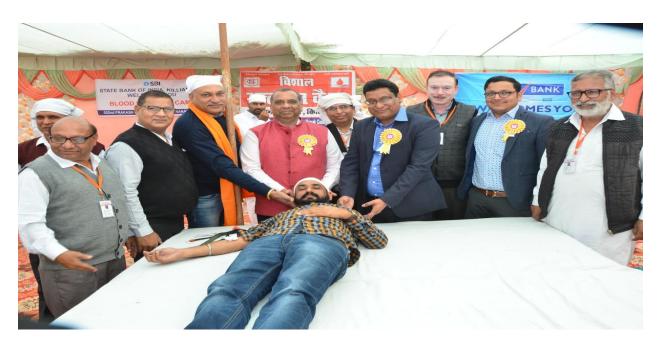

## GURU NANAK COLLEGE Postgraduate Multi Faculty Premier College

KILLIANWALI, DISTT. SRI MUKTSAR SAHIB (Pb.) - 151211 NAAC Accredited Grade "B"

Recognized by U.G.C. Under Section 2 (f) & 12 (B) & Permanently Affiliated to Panjab University Chandigarh