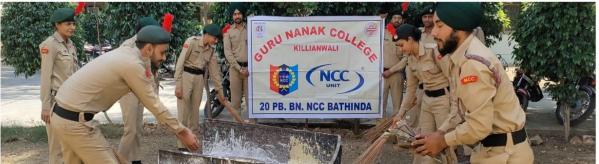

remier College

KILLIANWALI, DISTT. SRI MUKTSAR SAHIB (Pb.) - 151211
NAAC Accredited Grade "B"

Recognized by U.G.C. Under Section 2 (f) & 12 (B) & Permanently Affiliated to Panjab University Chandigarh





Postgraduate Multi Faculty Premier College





KILLIANWALI, DISTT. SRI MUKTSAR SAHIB (Pb.) - 151211

NAAC Accredited Grade "B"

Recognized by U.G.C. Under Section 2 (f) & 12 (B) & Permanently Affiliated to Panjab University Chandigarh

# Dengue Precautionary Drops Administered for Staff & Students on 25-10-2021





Postgraduate Multi Faculty Premier College

KILLIANWALI, DISTT. SRI MUKTSAR SAHIB (Pb.) - 151211

NAAC Accredited Grade "B"

Recognized by U.G.C. Under Section 2 (f) & 12 (B) & Permanently Affiliated to Panjab University Chandigarh

## Cleanliness Drive on 27-10-2021









# GURU NANAK COLLEGE Postgraduate Multi Faculty Premier College

KILLIANWALI, DISTT. SRI MUKTSAR SAHIB (Pb.) - 151211 NAAC Accredited Grade "B"

Recognized by U.G.C. Under Section 2 (f) & 12 (B) & Permanently Affiliated to Panjab University Chandigarh

| 128                                                                                                                                                |
|----------------------------------------------------------------------------------------------------------------------------------------------------|
| CONDUCT OF: CLEAN INDIA COMPAIGN                                                                                                                   |
| Activity on 27/10/21. News on 28/10/2)