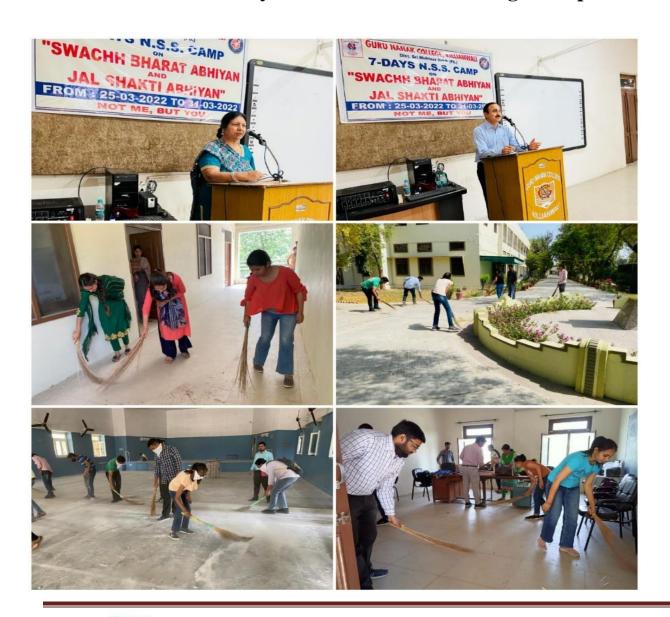

यों को याद करके नमन करना चाहिए क्योंकि जो हम आज-आजादी का आनंद ले रहे हैं यह उनकी शहादत की बदौलत ही है। आज हर कोई कौम के इन महान सपूतों की शहादत को सलाम करता है पर स्वयं कोई भी भगत सिंह बन कर देश के लिए बलिदान नहीं देना चाहता। भगत सिंह स्वयं में एक-



Principal
Guru Nanak College
Killianwali (Sri Muktsar Sahib)



KILLIANWALI, DISTT. SRI MUKTSAR SAHIB (Pb.) - 151211
NAAC Accredited Grade "B"

Recognized by U.G.C. Under Section 2 (f) & 12 (B) & Permanently Affiliated to Panjab University Chandigarh

### 7-Days N.S.S. camp on Swachh Bharat Abhiyan and Jal Shakti Abhiyan from 25-03-2022 to 31-03-2022

1<sup>st</sup> DAY:- Guest lecture by Dr. Usha Sharma, NSS P.O, SSD Girls College, Bathinda on the topic "Introduction and Objectives of N.S.S" followed by Cleanliness drive in College Campus.







Postgraduate Multi Faculty Premier College

KILLIANWALI, DISTT. SRI MUKTSAR SAHIB (Pb.) - 151211
NAAC Accredited Grade "B"

Recognized by U.G.C. Under Section 2 (f) & 12 (B) & Permanently Affiliated to Panjab University Chandigarh

Theme - Swachh Sharat Athiyan and Jal Shapti Abhiyan 1st DAY:- Guest lecture by Dr. Usha Sharma, NSS P.O, SSD Girls College, Bathinda on the topic "Introduction and Objectives of N.S.S" followed by Cleanliness drive in College Campus. Today at Guru Nanak College Killianwali, 7-days N.S.S. camp was launched on the main theme "Swachh Bharat Abhiyan and Jal Shakti Abhiyan". This camp was started under the efficient guidance of Principal Dr. Surinder Singh Thakur and Programme Officer Ashish Baghla. All volunteers gathered in the seminar hall before the sessio