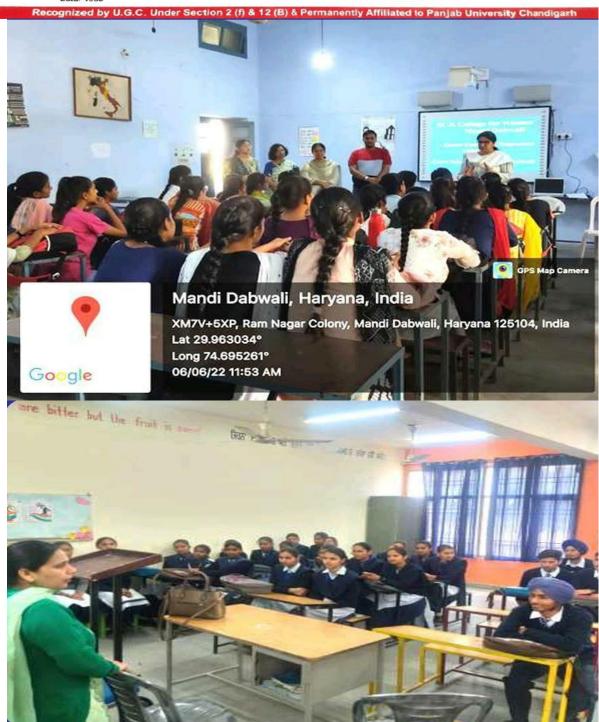

्ति मिलने की कामना की।

एनसीसी प्रभारी प्रो. प्रिंस सिंगला ने कहा कि इस वर्ष देश को स्वतंत्र हुए 75 वर्ष हो चुके है तो पूरे देश में गणतंत्र दिवस को भी आजादी का अमृत महोत्सव के रूप में मनाया जा रहा है। गणतंत्र दिवस के इस पावन अवसर पर एनसीसी सह प्रभारी प्रो. माणिक जिंदल, एनसीसी कैडेट्स व टीचिंग और नॉन टीचिंग स्टाफ में बर्स उपस्थित रहे।







# GURU NANAK COLLEGE Postgraduate Multi Faculty Premier College KILLIANWALI, DISTT. SRI MUKTSAR SAHIB (Pb.) - 151211

NAAC Accredited Grade "B"

Recognized by U.G.C. Under Section 2 (f) & 12 (B) & Permanently Affiliated to Panjab University Chandigarh

#### Career Counselling in Various Schools from 28 Jan to 18 February 2022





Postgraduate Multi Faculty Premier College

KILLIANWALI, DISTT. SRI MUKTSAR SAHIB (Pb.) - 151211
NAAC Accredited Grade "B"







KILLIANWALI, DISTT. SRI MUKTSAR SAHIB (Pb.) - 151211 NAAC Accredited Grade "B"

Recognized by U.G.C. Under Section 2 (f) & 12 (B) & Permanently Affiliated to Panjab University Chandigarh

#### One Day National Level Workshop On "How To Write A Research Proposal" On 08-02-2022



Guru Nanak College, Killianwali (Sri Muktsar Sahib) Punjab.



#### **About the College**

Guru Nanak College, Killianwali is affiliated to Panjab University, Chandigarh has been established with a motto of "Strike Seek Serve" and showering rays of knowledge since 1956. The College is offering latest courses of Arts and Commerce at nominal fees along with host of scholarships for underprivileged students. The college has a huge Eco-friendly campus incorporating modern facilities like E-shelf, Multimedia Semin