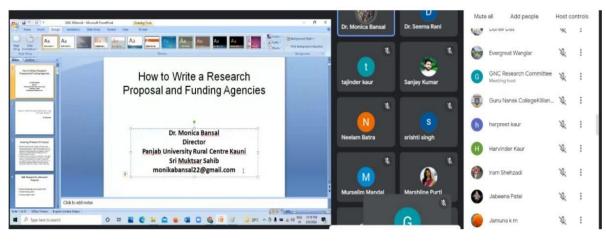

ni M-9814928935

#### Registration

https://docs.google.com/forms/d/e/1FAIpQLSd5GfAO5UztUy8rhGnA36k4R9bf2jT0FwcPxjB0d66hLvc-DQ/viewform

E-Certificates will be issued to participants after submission of Feedback form at the



ONE DAY NATIONAL LEVEL WORKSHOP (ONLINE)

"HOW TO WRITE A RESEARCH PROPOSAL"

8th February, 2022 (Tuesday) at 11:00 AM on Google Meet

Organized by

**RESEARCH COMMITTEE in collaboration with IQAC** 

#### **KEYNOTE SPEAKER**

Dr. Monica Bansal

Director

Panjab University Rural Centre Kauni (Sri Muktsar Sahib) Punjab.







Postgraduate Multi Faculty Premier College

KILLIANWALI, DISTT. SRI MUKTSAR SAHIB (Pb.) - 151211

NAAC Accredited Grade "B"

Recognized by U.G.C. Under Section 2 (f) & 12 (B) & Permanently Affiliated to Panjab University Chandigarh



















Postgraduate Multi Faculty Premier College

KILLIANWALI, DISTT. SRI MUKTSAR SAHIB (Pb.) - 151211 NAAC Accredited Grade "B"

Recognized by U.G.C. Under Section 2 (f) & 12 (B) & Permanently Affiliated to Panjab University Chandigarh

# दिवसाय राष्ट्रीय













डबवाली (लह् की लौ)गुरु नानक कॉलेज किलियांवाली में प्रिंसिपल डॉ. सुरेंद्र सिंह ठाकुर की अगवाई में आज कॉलेज की रिसर्च कमेटी द्वारा आइक्यूएसी के सहयोग से एक दिवसीय राष्ट्रीय वर्कशॉप का आयोजन वर्चुअल माध्यम से किया गया। इस ऑनलाइन वर्कशॉप का मुख्य विषय था एक बेहतरीन अनुसंधान प्रस्ताव कैसे लिखें? शिक्षकों और विद्यार्थियों के लिए इस रुचिकर और अति महत्वपुर्ण विषय पर जानकारी देने के लिए पंजाब विश्वविद्यालय रूरल सेंटर कौनी, जिला श्री मुक्तसर साहिब की डायरेक्टर डॉ. मोनिका बंसल ऑनलाइन मंच गूगल मीट पर उपस्थित हुईं। डॉ मोनिका जिन्हें स्वय