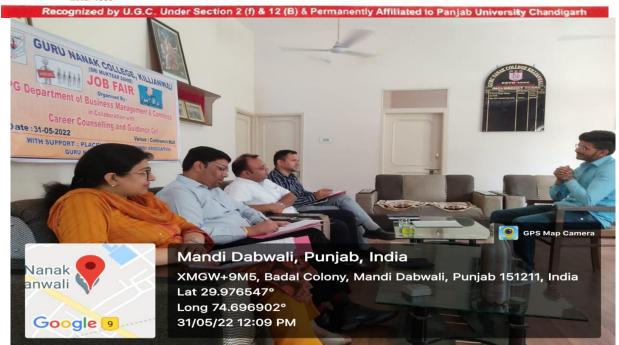

वाव

विश्व विश्व के मर्माव

विश्व के निर्माव

विश्व के मर्माव

विश्व कर

विश्व कर लिए घातक:आ जाएगा। किसानों, की सामयाओं का निकाःडीसी



KILLIANWALI, DISTT. SRI MUKTSAR SAHIB (Pb.) - 151211

Recognized by U.G.C. Under Section 2 (f) & 12 (B) & Permanently Affiliated to Panjab University Chandigarh

Job Fair on 31-05-2022



## **GURU NANAK COLLEGE, KILLIANWALI**



(SRI MUKTSAR SAHIB)

JOB FAIR

Organised By:



**PG Department of Business Management & Commerce** 

in Collaboration with

**Career Counselling and Guidance Cell** 

Date: 30-04-2022 Venue:

**Venue: Conference Hall** 

WITH SUPPORT : PLACEMENT CELL, ALUMNI ASSOCIATION GURU NANAK COLLEGE, KILLIANWALI





Postgraduate Multi Faculty Premier College

KILLIANWALI, DISTT. SRI MUKTSAR SAHIB (Pb.) - 151211

NAAC Accredited Grade "B"









Postgraduate Multi Faculty Premier College

KILLIANWALI, DISTT. SRI MUKTSAR SAHIB (Pb.) - 151211

NAAC Accredited Grade "B"





# GURU NANAK COLLEGE Postgraduate Multi Faculty Premier College

KILLIANWALI, DISTT. SRI MUKTSAR SAHIB (Pb.) - 151211 NAAC Accredited Grade "B"

Recognized by U.G.C. Under Section 2 (f) & 12 (B) & Permanently Affiliated to Panjab University Chandigarh

#### **International Day of Yoga on 21-06-2022**







Postgraduate Multi Faculty Premier College

KILLIANWALI, DISTT. SRI MUKTSAR SAHIB (Pb.) - 151211

NAAC Accredited Grade "B"

Recognized by U.G.C. Under Section 2 (f) & 12 (B) & Permanently Affiliated to Panjab University Chandigarh









Postgraduate Multi Faculty Premier College

KILLIANWALI, DISTT. SRI MUKTSAR SAHIB (Pb.) - 151211 NAAC Accredited