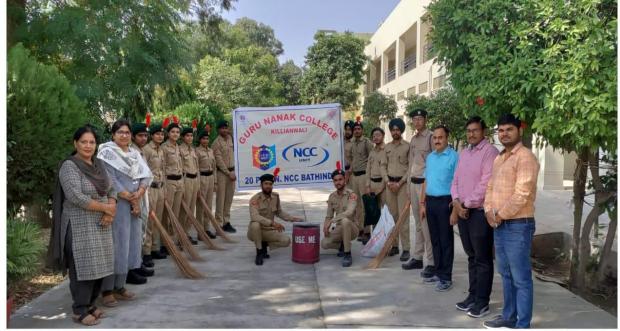

Premier College

KILLIANWALI, DISTT. SRI MUKTSAR SAHIB (Pb.) - 151211
NAAC Accredited Grade "B"

Recognized by U.G.C. Under Section 2 (f) & 12 (B) & Permanently Affiliated to Panjab University Chandigarh





Postgraduate Multi Faculty Premier College





KILLIANWALI, DISTT. SRI MUKTSAR SAHIB (Pb.) - 151211

NAAC Accredited Grade "B"

Recognized by U.G.C. Under Section 2 (f) & 12 (B) & Permanently Affiliated to Panjab University Chandigarh

# Dengue Precautionary Drops Administered for Staff & Students on 25-10-2021





Postgraduate Multi Faculty Premier College

KILLIANWALI, DISTT. SRI MUKTSAR SAHIB (Pb.) - 151211

NAAC Accredited Grade "B"

Recognized by U.G.C. Under Section 2 (f) & 12 (B) & Permanently Affiliated to Panjab University Chandigarh

## Cleanliness Drive on 27-10-2021









# GURU NANAK COLLEGE Postgraduate Multi Faculty Premier College

KILLIANWALI, DISTT. SRI MUKTSAR SAHIB (Pb.) - 151211 NAAC Accredited Grade "B"

Recognized by U.G.C. Under Section 2 (f) & 12 (B) & Permanently Affiliated to Panjab University Chandigarh

| 128                                                                                                                                                |
|----------------------------------------------------------------------------------------------------------------------------------------------------|
| CONDUCT OF: CLEAN INDIA COMPAIGN                                                                                                                   |
| Activity on 27/10/21. News on 28/10/2)