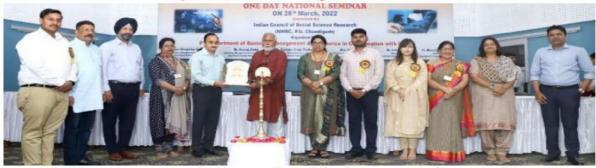

## GURU NANAK COLLEGE Postgraduate Multi Faculty Premier College

KILLIANWALI, DISTT. SRI MUKTSAR SAHIB (Pb.) - 151211 NAAC Accredited Grade "B"

Recognized by U.G.C. Under Section 2 (f) & 12 (B) & Permanently Affiliated to Panjab University Chandigarh