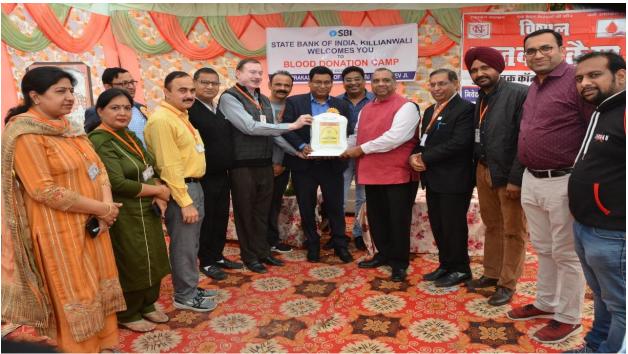

## GURU NANAK COLLEGE Postgraduate Multi Faculty Premier College

KILLIANWALI, DISTT. SRI MUKTSAR SAHIB (Pb.) - 151211 NAAC Accredited Grade "B"

Recognized by U.G.C. Under Section 2 (f) & 12 (B) & Permanently Affiliated to Panjab University Chandigarh