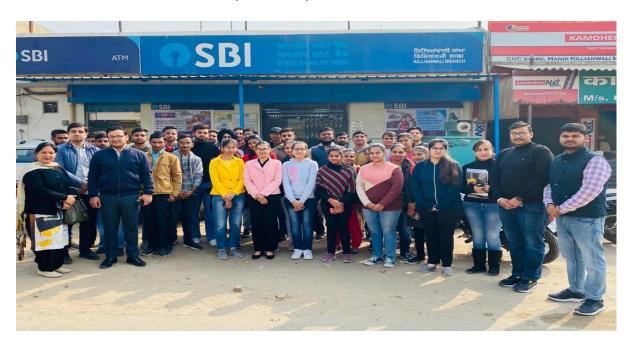

े मदद कर सकते हैं। उन्होंने छात्रों और शिक्षकों को ध्यान योग का अभ्यास भी किया इस अवसर पर कॉलेज प्राचार्य डॉ. सुरिंदर सिंह ठाकुर ने कहा कि कोरोना महामारी ने लोगों के जीवन में एक बड़ा मनोवैज्ञानिक असंतुलन पैदा कर दिया है और योग व ध्यान, तनाव से निपटने के लिए एक महान उपकरण के रूप में कार्य करता है। उन्होंने एनएसएस और एनसीसी इकाई के प्रयासों की सराहना की व मुख्यातथि का धन्यवाद दिया। इस सत्र में लगभग 90 छात्रों ने भाग लिया। डॉ. सीमा रानी, डॉ. भारत भूषण, प्रो. मनप्रीत कौर, प्रो. नेहा टाकुर, प्रो. माणिक जिंदल भी मौजुद थे।





Postgraduate Multi Faculty Premier College
KILLIANWALI, DISTT. SRI MUKTSAR SAHIB (Pb.) - 151211

NAAC Accredited Grade "B"

Recognized by U.G.C. Under Section 2 (f) & 12 (B) & Permanently Affiliated to Panjab University Chandigarh

#### Visit to SBI Killianwali (4-12-21)





Postgraduate Multi Faculty Premier College

KILLIANWALI, DISTT. SRI MUKTSAR SAHIB (Pb.) - 151211
NAAC Accredited Grade "B"

Recognized by U.G.C. Under Section 2 (f) & 12 (B) & Permanently Affiliated to Panjab University Chandigarh



डबवालीः स्टेट बैंक ऑफ इंडिया में गुरु नानक कॉलेज के वाणिज्य विभाग के छात्र। (छाया : कृष्ण गिलोतरा)

#### गुरू नानक कॉलेज के विद्यार्थियों ने ली बैंकिंग गतिविधियों संबंधी जानकारी

दिसंबर 1 ः गुरु नानक कॉलेज गिलोतरा) किलियांवाली के कॉमर्स विभाग द्वारा कॉलेज प्रिंसिपल डॉ. सुरेंद्र सिंह ठाकुर के मार्गदर्शन में डॉ. सीमा जिंदल, प्रो. प्रिंस सिंगला, प्रो. आशीष बाघला, मैडम नेहा ठाकर, प्रो. माणिक जिंदल ने विद्यार्थियो को स्टेट बैंक ऑफ इंडिया, मंडी किलियांवाली का दौरा कखाया। डॉ. सीमा जिंदल ने जानकारी देते हुए बताया कि बैंक मैनेजर पियुष गर्ग ने विद्यार्थियो को बैंकिं