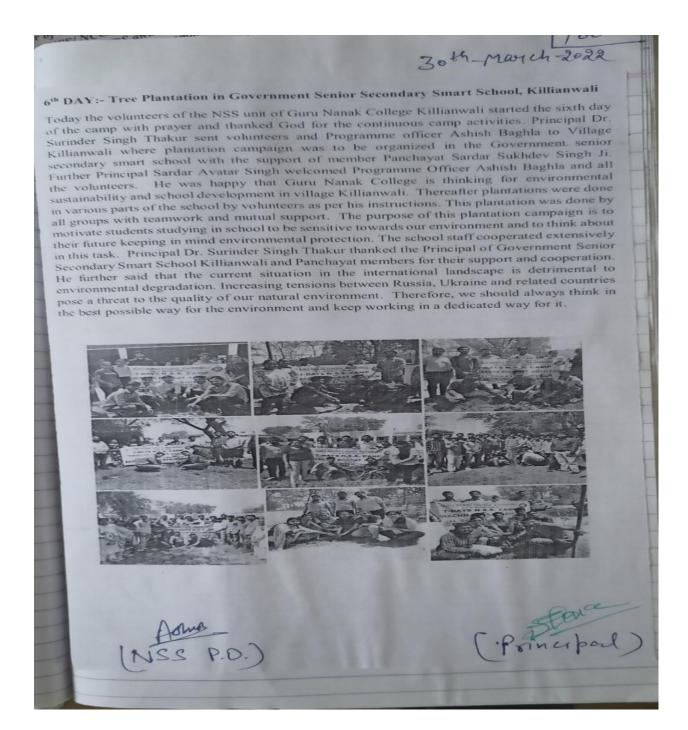

धिकार हमें दूसरों को वापस देना होगा। प्रवार्व खं. सुहिस्ट सिंह व्यकुर ने कहा कि हम सभी अपने जीवन में दैनिक आधार पर यह पहचानना चाहिए कि हमने प्रत्येक दिन के आखिर में क्या अच्छा और क्या बुग किया है और उन कमियों को सुधारने की कोशिश करके हमें फिर से खद को प्रबंधित करना चाहिए।





KILLIANWALI, DISTT. SRI MUKTSAR SAHIB (Pb.) - 151211
NAAC Accredited Grade "B"

Recognized by U.G.C. Under Section 2 (f) & 12 (B) & Permanently Affiliated to Panjab University Chandigarh

## 6<sup>th</sup> DAY:- Tree Plantation in Government Senior Secondary Smart School, Killianwali





Postgraduate Multi Faculty Premier College

KILLIANWALI, DISTT. SRI MUKTSAR SAHIB (Pb.) - 151211
NAAC Accredited Grade "B"

Recognized by U.G.C. Under Section 2 (f) & 12 (B) & Permanently Affiliated to Panjab University Chandigarh





Postgraduate Multi Faculty Premier College

KILLIANWALI, DISTT. SRI MUKTSAR SAHIB (Pb.) - 151211
NAAC Accredited Grade "B"

Recognized by U.G.C. Under Section 2 (f) & 12 (B) & Permanently Affiliated to Panjab University Chandigarh

## गुँक नानक कॉलेज के स्वयं सेवकों ने गांव में किया पौधा रोपण



डबवाली केसरी

किलियांवाली। गुरु नानक कॉलेज की एनएसएस इकाई के स्वयंसेवकों ने शिविर के 6वें दिन की आगाज प्रार्थना के साथ की और निरंतर शिविर गतिविधियों के लिए ईश्वर को धन्यवाद दिया और उन्होंने अपने जीवन को बेहतर और यादगार बनाने के लिए इस तरह की गतिविधियों से अधिक सीखने की प्रार्थना की। प्राचार्य डॉ. सुरिंदर सिंह टाकुर ने स्वयंसेवकों और कार्यक्रम अधिकारी आशीष बाघला को ग्राम किल्लियांवाली भेजा जहां राजकीय वरिष्ठ माध्यमिक विद्यालय में वृक्षारोपण अभियान आयोजित किया जाना था। यह सदस्य पंचायत



सरदार सु