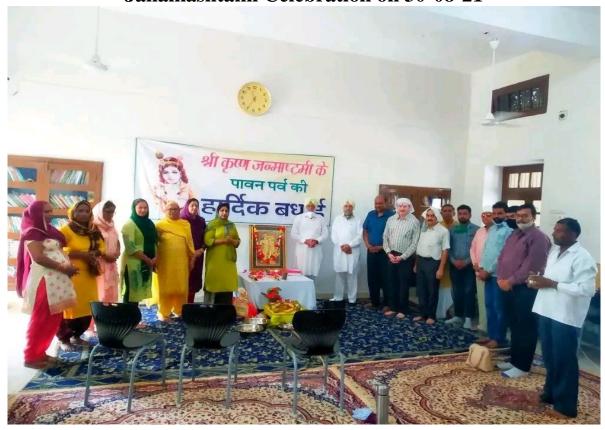

n 2.0 and general                                     |
| their Ceitificates.                                                                                        |
|                                                                                                            |
| PRINCIPAU                                                                                                  |
|                                                                                                            |



## GURU NANAK COLLEGE Postgraduate Multi Faculty Premier College

KILLIANWALI, DISTT. SRI MUKTSAR SAHIB (Pb.) - 151211 NAAC Accredited Grade "B"

Recognized by U.G.C. Under Section 2 (f) & 12 (B) & Permanently Affiliated to Panjab University Chandigarh

#### Janamashtami Celebration on 30-08-21





## GURU NANAK COLLEGE Postgraduate Multi Faculty Premier College

KILLIANWALI, DISTT. SRI MUKTSAR SAHIB (Pb.) - 151211 NAAC Accredited Grade "B"

Recognized by U.G.C. Under Section 2 (f) & 12 (B) & Permanently Affiliated to Panjab University Chandigarh

#### Essay Writing Competition on Azadi ka Amrit Mahotsav on 03/09/21

#### डबवाली दर्पण

### 'आजादी के अमृत महोत्सव' को समर्पित निबंध लेखन प्रतियोगिता आयोजित



डबवाली दर्पण

डबवाली। गुरु नानक कॉलेज किलियांवाली के राजनीतिक शास्त्र विभाग द्वारा भारत की आजादी की 75वीं सालगिरह के अवसर पर प्रधानमंत्री द्वारा घोषित 'आजादी के अमृत महोत्सव' कार्यक्रम को समर्पित निबंध लेखन प्रतियोगिता का आयोजन 30 अगस्त को कालेज स्तर पर किया गया । इसके लिए विद्यार्थियों को ज्वलंत विषयों पर निबंध लिखने के लिए तीन टॉपिक दिए गए पहला - कोविड-



19 का आपके जीवन पर