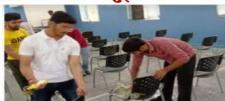

्कूल परिसर की सफाई की

#### द्रबवाली के मरी

किलियांवाली। गुरु नानक कॉलेज की एनएसएस इकाई ने शिविर के तीसरे दिन ईश्वर से प्रार्थना के साथ किया कि शिविर निर्बाध चलता रहे। कार्यक्रम अधिकारी आशीष बाघला ने स्वयंसेवकों को नैतिक मूल्यों और हमारे कर्मों के कुछ पहलुओं पर निर्देश दिए। उन्होंने कहा कि हमारे कर्म हमें अगले जन्म में ले जाते हैं और सभी को अपने कर्मों का फल भोगना पडता है। इसलिए एनएसएस स्वयंसेवक होने के नाते हमें अन्य लोगों के लिए उदाहरण बनने की कोशिश करनी चाहिए कि हमारा अनुशासन और हमारा सामाजिक व्यवहार आवश्यक मानदंडों के अनुसार सख्ती से होना चाहिए। उन्होंने यह भी कहा कि पुरुषों के रूप में हमें जितना हो सके महिलाओं का सम्मान करना चाहिए क्योंकि विभिन्न धर्मों, वेदों आदि में इस की शिक्षा दी जाती है।

सबसे पहले स्वयंसेवकों ने सभागार हॉल में मंच, कुर्सियों और मेजों की सफाई की। प्राचार्य डॉ.



सुरिंदर सिंह ठाकुर ने स्वयंसेवकों को आज की गतिविधियों के लिए श्भकामनाएं दीं और कहा कि एनएसएस स्वयंसेवकों को इस तरह से समाज की सेवा करनी चाहिए कि वे अपने माता-पिता, शिक्षकों और समाज को इस बात पर गर्व महसूस कराएं कि वे कितना अच्छा व्यवहार करते हैं। उन्होंने कार्यक्रम अधिकारी और स्वयंसेवकों को गांव किल्लियांवाली में स्वच्छता अभियान पर भेजा, जहां शासकीय वरिष्ठ माध्यमिक स्मार्ट स्कूल क्षेत्र को पूरी तरह से साफ किया जाना था। सरपंच लाल चंद लाली ने भी स्वयंसेवकों से मलाकात की और उन्हें उनके

एनएसएस शिविर के लिए शुभकामनाएं दीं। उन्होंने कहा कि आज शिक्षा की बहुत जरूरत है जहां छात्र अपने वरिष्ठों के सही दिशा-निर्देशों से अपना भविष्य संवार सकें। गांव में जलापूर्ति और कोरोना प्रबंधन पर कल हुए सर्वे परिणामों को सरपंच लाल चंद लाली को भी प्रस्तुत किया गया और उन्होंने जहां कहीं भी किमया पाईं, उन्हों पूर्