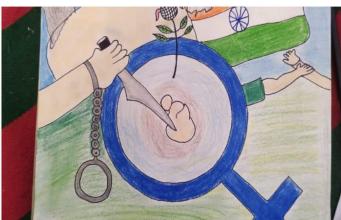

HIB (Pb.) - 151211
NAAC Accredited Grade "B"

Recognized by U.G.C. Under Section 2 (f) & 12 (B) & Permanently Affiliated to Panjab University Chandigarh

#### Lohri Celebration on 13-01-2022





Postgraduate Multi Faculty Premier College

KILLIANWALI, DISTT. SRI MUKTSAR SAHIB (Pb.) - 151211
NAAC Accredited Grade "B"

Recognized by U.G.C. Under Section 2 (f) & 12 (B) & Permanently Affiliated to Panjab University Chandigarh

## Extension Lecture by Mrs. Usha Goyal on "Financial Independence Among Girls"





Postgraduate Multi Faculty Premier College

KILLIANWALI, DISTT. SRI MUKTSAR SAHIB (Pb.) - 151211
NAAC Accredited Grade "B"

Recognized by U.G.C. Under Section 2 (f) & 12 (B) & Permanently Affiliated to Panjab University Chandigarh

#### Poster Making Activity on 24-01-2022

















Postgraduate Multi Faculty Premier College

KILLIANWALI, DISTT. SRI MUKTSAR SAHIB (Pb.) - 151211
NAAC Accredited Grade "B"

Recognized by U.G.C. Under Section 2 (f) & 12 (B) & Permanently Affiliated to Panjab University Chandigarh

PROCEEDINGS OF CELEBRATION OF NATIONAL GIRL CHILD DAY (24TH JANUARY 2022) Guru Nanak College Killianwali celebrated National Girl Child Day through its NSS unit on 24th January, 2022. On this occasion, NSS volunteers prepared posters on various topics while remaining at their homes and shared it on social media. The purpose of this activity was to sensitize the people towards issues like Girl Education, Ratio of girls in population, Promoting spending on education of girls than marriages etc. NSS incharge Prof Ashish Baghla appealed the people to stop discri