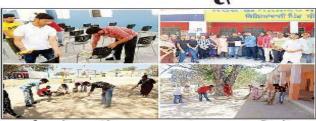

चार्य डॉ सुरिंदर सिंह ठाकुर ने कहा कि सभी लोगों के लिए जागरूकता आवश्यक है कि वे नियमित रूप से अपने क्षेत्रों और सार्वजनिक स्थानों को साफ रखने का प्रयास करें जिससे अन्य लोगों को सार्वजनिक स्थानों या सड़कों पर कचरा फेंकने से बचना चाहिए।

ਕਿਲਿਆਂਵਾਨੀ ਪਿੰਡ



डबवाली, 27 मार्च (कृष्ण गिलोतरा): गुरु नानक कॉलेज किलियांवाली की एनएसएस इकाई ने शिविर के तीसरे दिन का शुभारंभ ईश्वर से प्रार्थना के साथ किया ताकि शिविर निबंध चलता रहे। कार्यक्रम अधिकारी आशीष बाघला

न स्वयंस्वका को नातक राज्यस्य मूल्यों और हमारे कर्मों के कुछ पहलुओं के बारे में बताया। उन्होंने कहा कि हमारे कर्म हमें अगले जन्म में ले जाते हैं और सभी को अपने कर्मों का फल भोगना पड़ता है। इसलिए एनएसएस स्वयंसेवक होने के नाते हमें अन्य लोगों के लिए उदाहरण बनने की कोशिश करनी चाहिए। हमारा अनुशासन और हमारा सामाजिक व्यवहार आवश्यक मानदंडों के अनुसार



ने स्वयंसेवकों को नैतिक सफाई करते सवयंसेवक व अन्य। (छायाः कृष्ण गिलोतरा) किया गया और उन्होंने

होना चाहिए। उन्होंने यह भी कहा कि पुरुषों के रूप में हमें जितना हो सके महिलाओं का सम्मान करना चाहिए। स्वयंसेवकों ने सभागार हॉल में मंच, कुर्सियों और मेजों की सफाई की। प्राचार्य डॉ. सुरिंदर सिंह ठाकुर ने स्वयंसेवकों को आज की गतिविध्यों के लिए शुभकामनाएं दीं और कहा कि एनएसएस स्वयंसेवकों को इस तरह से समाज की सेवा करनी चाहिए कि वे अपने

28-Mar-2022

Page: 7

माता-पिता, शिक्षकों और समाज को इस बात पर गर्व महसूस कराएं कि वे कितना अच्छा व्यवहार करते हैं। गांव में जलपूर्ति और कोरोना प्रबंधन पर कल हुए सर्वे परिणामों को सरपंच लाल चंद लाली को भी प्रस्तुत

जहां कहीं भी किमयां पाईं, उन्हें पूर्ण समर्पण के साथ दूर करने का आश्वासन दिया। अंत में प्राचार्य डॉ. सुरिंदर सिंह ठाकुर ने कहा कि सभी लोगों के लिए जागरूक