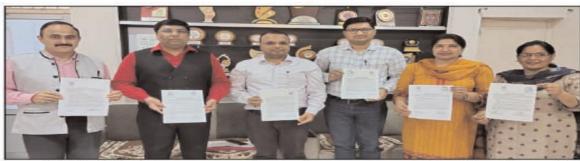

## GURU NANAK COLLEGE Postgraduate Multi Faculty Premier College

KILLIANWALI, DISTT. SRI MUKTSAR SAHIB (Pb.) - 151211 NAAC Accredited Grade "B"

Recognized by U.G.C. Under Section 2 (f) & 12 (B) & Permanently Affiliated to Panjab University Chandigarh