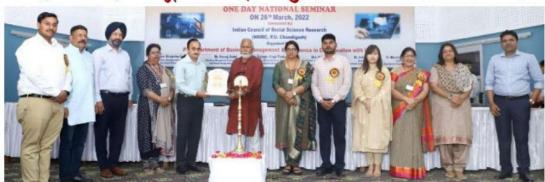

#### Extension lectures and seminars

Apart from the regular classroom learning, the institute invites various external scholars and professionals for extension lectures and seminars.

Following activities are undertaken by the institution for slow learners: