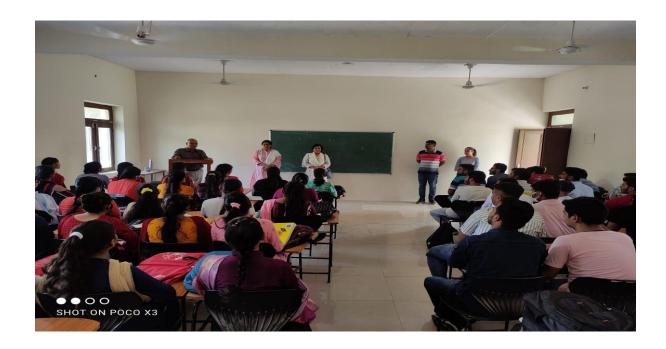

|



KILLIANWALI, DISTT. SRI MUKTSAR SAHIB (Pb.) - 151211 NAAC Accredited Grade "B"

Recognized by U.G.C. Under Section 2 (f) & 12 (B) & Permanently Affiliated to Panjab University Chandigarh

Extension lecture by Prof. A.K.Vashisht on "How the students of remote areas can excel" (1-10-21)







Postgraduate Multi Faculty Premier College KILLIANWALI, DISTT. SRI MUKTSAR SAHIB (Pb.) - 151211

NAAC Accredited Grade "B"

Recognized by U.G.C. Under Section 2 (f) & 12 (B) & Permanently Affiliated to Panjab University Chandigarh

Extension Lecture cum Workshop on Internet and Mobile Banking (Digital Banking)( 24-11-2021)







Postgraduate Multi Faculty Premier College

KILLIANWALI, DISTT. SRI MUKTSAR SAHIB (Pb.) - 151211
NAAC Accredited Grade "B"

Recognized by U.G.C. Under Section 2 (f) & 12 (B) & Permanently Affiliated to Panjab University Chandigarh

### गुरू नानक कॉलेज में डिजिटल बैंकिंग पर वर्कशॉप का आयोजन

डबवाली(लह की लौ)गुर नानक कॉलेज किलियांवाली के वाणिज्य विभाग हारा डिजिटल बैंकिंग पर एक्सटेंशन लेक्चर कम वर्कशॉप का आयोजन किया गया जिसमें स्टेट ऑफ इंडिया, रीजनल ऑफिस, श्री