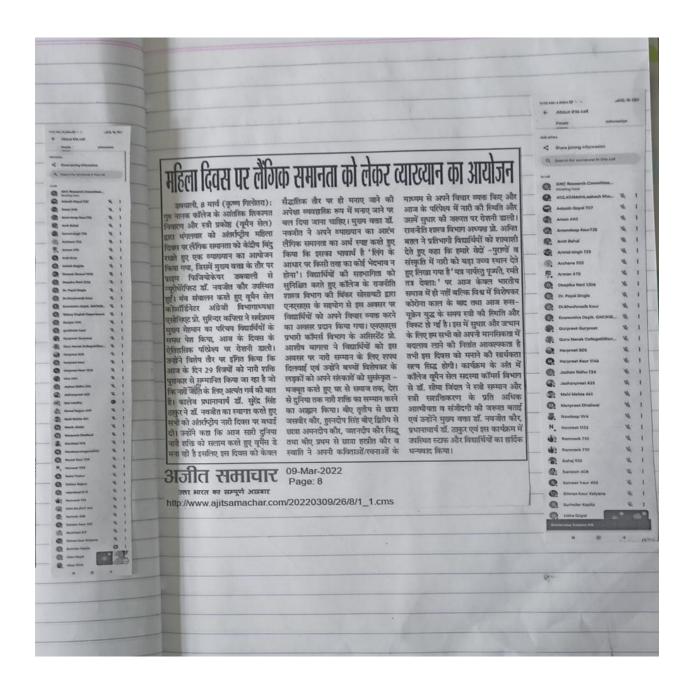

स्थान देते हुए लिखा गया है यत्र नार्वस्तु पूज्यते, रमंते तत्र देवता पर आज केवल भारतीय समाज में ही नहीं बल्कि विश्व में विशेषकर कोरोना काल के बाद तथा आज रूस - युक्रेन सुद्ध के समय स्त्री की स्थिति और विकट हो गई है। इस में सुधार और उत्थान के लिए हम सभी लोगों को अपनी मानसिकता में बदलाव लाने की आज नितांत आवश्यकता है,तभी इस दिवस को मनाने को सार्थकता सत्य में सिद्ध होगी। कार्यक्रम के अंत में कॉलेज विमेन सेल सदस्या कॉमर्स विभाग से डॉ. सीमा जिंदल ने स्बी सम्मान और स्त्री संशक्तिकरण के प्रति अधिक आत्मीयता व संजीदगी को जरूरत बताई एवं उन्हेंनि मुख्य यक्ता खॅक्टर नवजीत कीर, प्रधानाचार्य र्खे उक्द्र एवं इस कार्षक्रम में वर्षास्वत म्याक और विद्यार्थियों का सर्दिक धन्यबाद किया।



Postgraduate Multi Faculty Premier College

KILLIANWALI, DISTT. SRI MUKTSAR SAHIB (Pb.) - 151211
NAAC Accredited Grade "B"





Postgraduate Multi Faculty Premier College KILLIANWALI, DISTT. SRI MUKTSAR SAHIB (Pb.) - 151211

NAAC Accredited Grade "B"

Recognized by U.G.C. Under Section 2 (f) & 12 (B) & Permanently Affiliated to Panjab University Chandigarh

### Extension Lecture on 'Role of Banking Sector in Enhancing Entrepreneurship on 12-04-2022







KILLIANWALI, DISTT. SRI MUKTSAR SAHIB (Pb.) - 151211

NAAC Accredited Grade "B"

Recognized by U.G.C. Under Section 2 (f) & 12 (B) & Permanently Affiliated to Panjab University Chandigarh

# Dabwali Shakti 12/04/22

कार्यस्थल। वाइस प्रिसिपल मैडम

मुरिंदर कपिला ने अतिथियों को

ोस्ट ऑफ ऑनर मोमेंटो

गुमका भी हर पहलू में बढ़ रही है

कार्यक्रम से समय निकालने के

लिए उन्हें धन्यवाद दिया। इस

सम्मानित किया और अपने व्यस्त

सत्र में 67 छात्रों और वाणिज्य

सहायक प्रोफेस