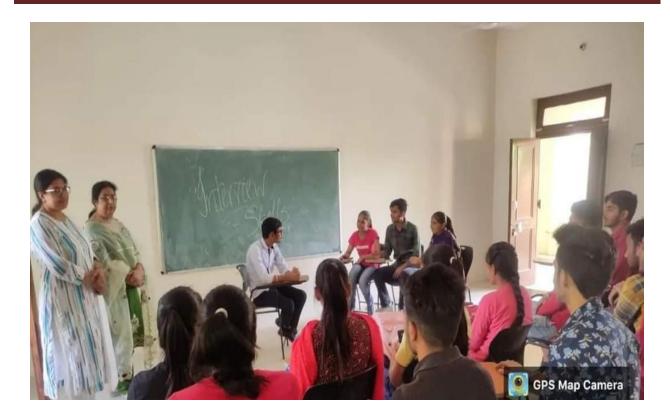

### Guidance for career planning

Career Counselling Cell of the institute provides appropriate guidance to them so that they can choose their career path depending on their goals and aspirations.

#### Extension lectures and seminars

Apart from the regular classroom learning, the institute invites various external scholars and professionals for extension lectures and seminars.

Following activities are undertaken by the institution for slow learners: