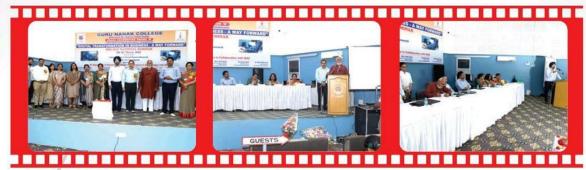

#### Extension lectures and seminars

Apart from the regular classroom learning, the institute invites various external scholars and professionals for extension lectures and seminars.

Following activities are undertaken by the institution for slow learners: