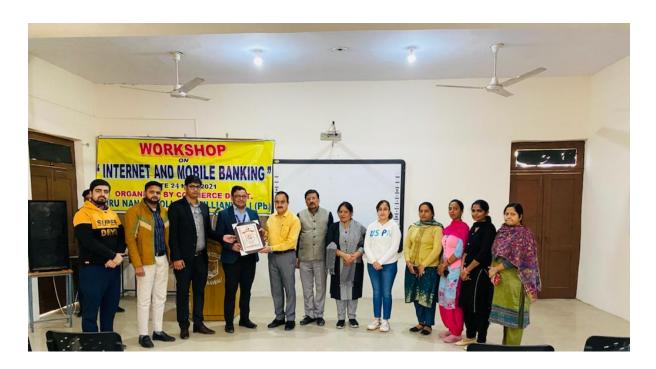

|



KILLIANWALI, DISTT. SRI MUKTSAR SAHIB (Pb.) - 151211 NAAC Accredited Grade "B"

Recognized by U.G.C. Under Section 2 (f) & 12 (B) & Permanently Affiliated to Panjab University Chandigarh

Extension lecture by Prof. A.K.Vashisht on "How the students of remote areas can excel" (1-10-21)







Postgraduate Multi Faculty Premier College KILLIANWALI, DISTT. SRI MUKTSAR SAHIB (Pb.) - 151211

NAAC Accredited Grade "B"

Recognized by U.G.C. Under Section 2 (f) & 12 (B) & Permanently Affiliated to Panjab University Chandigarh

Extension Lecture cum Workshop on Internet and Mobile Banking (Digital Banking)( 24-11-2021)







Postgraduate Multi Faculty Premier College

KILLIANWALI, DISTT. SRI MUKTSAR SAHIB (Pb.) - 151211
NAAC Accredited Grade "B"

Recognized by U.G.C. Under Section 2 (f) & 12 (B) & Permanently Affiliated to Panjab University Chandigarh

### गुरू नानक कॉलेज में डिजिटल बैंकिंग पर वर्कशॉप का आयोजन

डबवाली(लह की लौ)गुर नानक कॉलेज किलियांवाली के वाणिज्य विभाग हारा डिजिटल बैंकिंग पर एक्सटेंशन लेक्चर कम वर्कशॉप का आयोजन किया गया जिसमें स्टेट ऑफ इंडिया, रीजनल ऑफिस, श्री मुक्तसर साहिब के डिप्टी मेनेजर अंकुर कुमार ने डिजिटल बैंकिंग और इसकी अलग अलग सुविधाओं के बारे में विस्तारपूर्वक जानकारी दी। डॉ. सीमा जिंदल ने अतिथियों का स्वागत किया और कहा कि डिजिटल बैंकिंग के क्षेत्र में वर्तमात्र स्वान किया और कहा कि डिजिटल बैंकिंग के क्षेत्र में वर्तमान समय बहुत बदल रहा है और इसलिए सभी छात्रों के लिए अपने वास्