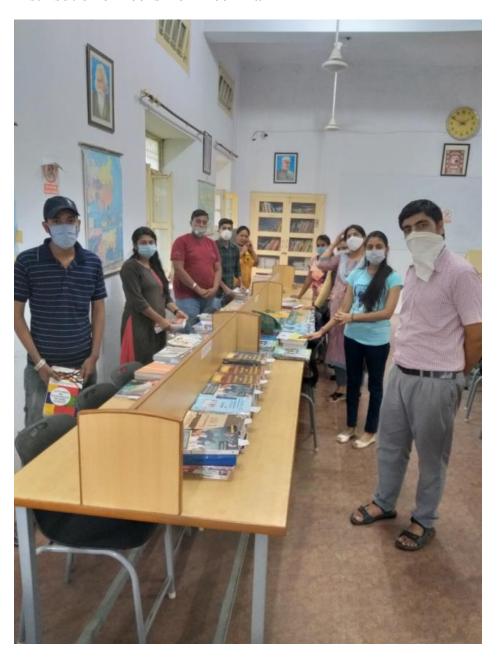

### Advance-level reference books and study material

The students with active learning abilities are provided with various books of renowned authors of respective fields other than textbooks so that to enhance their knowledge.