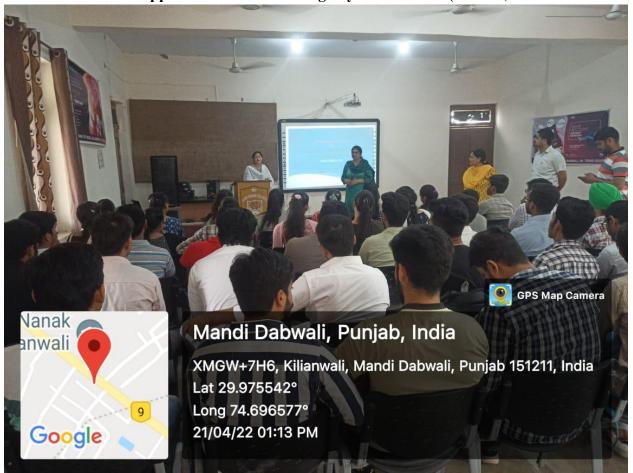

#### Extension lectures and seminars

Apart from the regular classroom learning, the institute invites various external scholars and professionals for extension lectures and seminars.

Following activities are undertaken by the institution for slow learners: