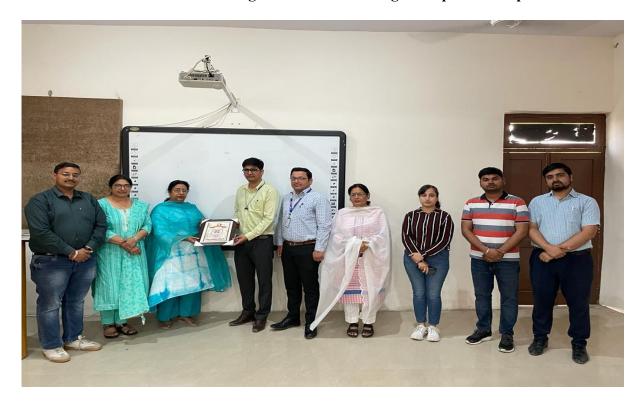

मनाने को सार्थकता सत्य में सिद्ध होगी। कार्यक्रम के अंत में कॉलेज विमेन सेल सदस्या कॉमर्स विभाग से डॉ. सीमा जिंदल ने स्बी सम्मान और स्त्री संशक्तिकरण के प्रति अधिक आत्मीयता व संजीदगी को जरूरत बताई एवं उन्हेंनि मुख्य यक्ता खॅक्टर नवजीत कीर, प्रधानाचार्य र्खे उक्द्र एवं इस कार्षक्रम में वर्षास्वत म्याक और विद्यार्थियों का सर्दिक धन्यबाद किया।



Postgraduate Multi Faculty Premier College

KILLIANWALI, DISTT. SRI MUKTSAR SAHIB (Pb.) - 151211
NAAC Accredited Grade "B"





Postgraduate Multi Faculty Premier College KILLIANWALI, DISTT. SRI MUKTSAR SAHIB (Pb.) - 151211

NAAC Accredited Grade "B"

Recognized by U.G.C. Under Section 2 (f) & 12 (B) & Permanently Affiliated to Panjab University Chandigarh

### Extension Lecture on 'Role of Banking Sector in Enhancing Entrepreneurship on 12-04-2022







KILLIANWALI, DISTT. SRI MUKTSAR SAHIB (Pb.) - 151211

NAAC Accredited Grade "B"

Recognized by U.G.C. Under Section 2 (f) & 12 (B) & Permanently Affiliated to Panjab University Chandigarh

# Dabwali Shakti 12/04/22

कार्यस्थल। वाइस प्रिसिपल मैडम

मुरिंदर कपिला ने अतिथियों को

ोस्ट ऑफ ऑनर मोमेंटो

गुमका भी हर पहलू में बढ़ रही है

कार्यक्रम से समय निकालने के

लिए उन्हें धन्यवाद दिया। इस

सम्मानित किया और अपने व्यस्त

सत्र में 67 छात्रों और वाणिज्य

सहायक प्रोफेसर प्रिंस सिंगला,

सहायक प्रोफंसर आशीप

विभाग के शिक्षक डॉ सीमा रानी,

सहायक प्रोफंसर

ठाकुर, कंप्यूटर विभाग से मैडम

गुरविंदर कौर, इतिहास विभाग

बिजनेस मैनेजमेंट एंड कॉमर्स विभाग विस्तत व्याख्यान आयाजित

नानक कॉलेज किल्यांबाली के संगोधी हॉल में पीजो विजनेस मैनेजमेंट एंड

सिंह ठाकुर के कुशल मार्गदर्श

कॉमर्स विभाग को ओर से यिस्तु