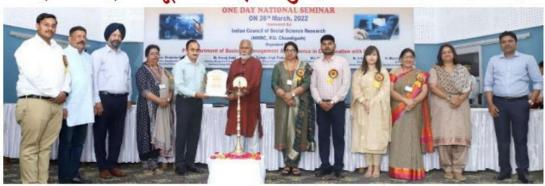

#### ONE DAY NATIONAL SEMINAR

ICSSR (NWRC, P.U. CHANDIGARH)
On

# DIGITAL TRANSFORMATION IN BUSINESS - A WAY FORWARD

on 28th March, 2022

Hosted by

PG Department of Business Management and Commerce in Collaboration with IQAC

# GLIMPSES OF ONE DAY NATIONAL SEMINAR ON "DIGITAL TRANSFORMATION IN BUSINESS: A WAY FORWARD" HELD ON 28 MARCH 2022

Lamp Lighting by the Dignitaries

Address by Chief Guest Prof. Raghavendra
P. Tiwari, Hon'ble V.C., Central University of Punjab, Bathinda

Address by Keynote Speaker Prof. Balwinder Singh, University School of Business Studies, GNDU, Amritsar

Token of love to Prof. Devinder Singh , Chairperson Deptt. of Laws, P.U. Chd. (Guest of Honour) Honouring Resource Person- Dr. Monica Bansal, Director, Panjab University Rural Centre, Kauni Sri Muktsar Sahib Honouring Resource Person- Mrs. Niyati Chaudhary CDLU, Sirsa