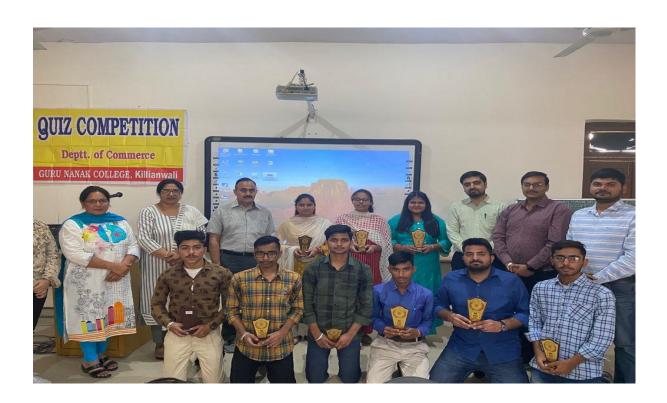

#### **Problem Solving Methodologies:**

- Quizzes & management games are organised from time to time.
- Case study analysis is done in order to develop intellectual capabilities of students.
- Class discussions are organised for in depth understanding in the class.