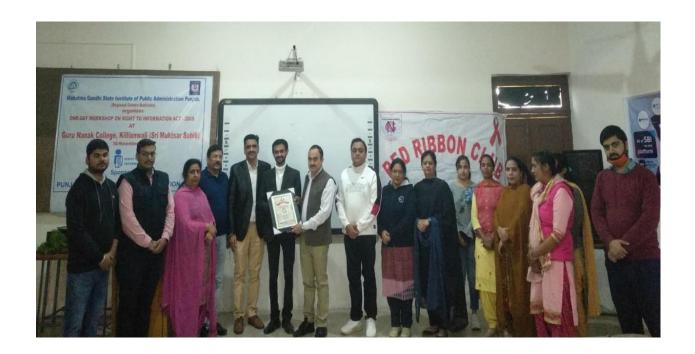

निर्माता डॉ. बी आर अंबेडकर विषय पर निबंध लिखने प्रतियोगिता करवाई। यह जानकारी देते हुए विभागाध्यक्ष प्रो. अमित बहल ने बताया कि बी.ए. प्रथम की छात्रा संतोष पहले, बी.ए. द्वितीय की छात्रा पूजा रानी दूसरे और बी.ए. द्वितीय की ही जश्नदीप कौर सिद्धू तीसरे स्थान पर रहे। कालेज प्रधानाचार्य डॉ. सुरेंद्र सिंह ठाकुर ने बच्चों को प्रतियोगिताओं में हिस्सा लेने के लिए प्रेरित किया एवं समसामयिक नवीनतम मुद्दों के प्रति जागरूक रहने की प्रेरणा





Postgraduate Multi Faculty Premier College KILLIANWALI, DISTT. SRI MUKTSAR SAHIB (Pb.) - 151211

NAAC Accredited Grade "B"

Recognized by U.G.C. Under Section 2 (f) & 12 (B) & Permanently Affiliated to Panjab University Chandigarh

#### 8. Workshop for Faculty and Students

## ONE DAY WORKSHOP ON "RIGHT TO INFORMATION ACT-2005" ON 30-11-2021 BY MGSIPA (PUNJAB)









Postgraduate Multi Faculty Premier College

KILLIANWALI, DISTT. SRI MUKTSAR SAHIB (Pb.) - 151211 NAAC Accredited Grade "B"

Recognized by U.G.C. Under Section 2 (f) & 12 (B) & Permanently Affiliated to Panjab University Chandigarh

# आधकार 2005 पर

तत्वावधान में पंजाब राज्य सूचना आयोग द्वारा प्रायोजित सूचना के

में प्रोजेक्ट कोआर्डिनेटर मनदीप अदालत फिरोजपुर से फेकल्टी मेंबर एडवोकेट प्रतिभा वर्मा पधारे। कॉलेज के सेमिनार हाल में पहुंचने पर कॉलेज प्रधानाचार्य डॉ. सुरिन्दर सिंह ठाकुर ने पुष्प – गुच्छ देकर उनका स्वागत किया एवं आइक्यूएसी कोऑर्डिनेटर व आरटीआई सेल पीआईओ डॉ. भारत भूषण ने आये मेहमानों व विद्यार्थियों के सम्मुख पेश किया।

मनदीप सिंह ने अपने व्याख्यान में सर्वप्रथम मगसीपा टेनिंग सेंटर क्षेत्रीय केंद्र बठिंडा की 1978 में स्थापना, इसके कार्यों व उद्देश्यों बताया कि यह संस्थान पंजा