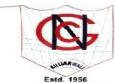

# UNDERSTANDING GST WITH ILLUSTRATIONS

1. A manufacturer from Punjab sold goods to a buyer in Punjab i.e. supply of goods is done Intra State (Within the same state). The detail are as follow :

Cost Price Rs.100 Profit Margin Rs.10

Excise Duty @ 12.5% and VAT @ 12.5%

Solution. As per the previous Indirect Tax System :

| Particular                                                | Rs.    |
|-----------------------------------------------------------|--------|
| Cost Price of Manufacturer                                | 100    |
| Add: Profit Margin                                        | 10     |
|                                                           | 110    |
| Add: Excise Duty @ 12.5% of 110 (Levied on Manufacturing) | 13.75  |
|                                                           | 123.75 |
| Add: VAT @ 12.5% of 123.75 (Levied on Sale within Punjab) | 15.47  |
| Total S.P.                                                | 139.22 |

#### As Per GST Regime

Under the GST Regime, on Intra state supply of goods or services, dual tax shall be levied i.e. CGST and SGST. No other taxes to be levied.

Manufacturer / Supplier Punjab

Supplies goods (Inter State Supply)

Buyer/ Recipient Punjab

| Particular                                                                                           | Rs. |
|------------------------------------------------------------------------------------------------------|-----|
| Cost Price of Manufacturer                                                                           | 100 |
| Add: Profit Margin                                                                                   | 10  |
|                                                                                                      | 110 |
| Add: 10% CGST of 110                                                                                 | 11  |
| Add: 10% SGST of 110 (Both CGST and SGST are levied on the base price, which avoids double taxation) | 11  |
| Total S.P.                                                                                           | 132 |

Assumed: CGST and SGST is 10%

Difference between previous system & GST regime:

- (a) No Cascading effect under GST-under the previous Indirect Tax System, VAT is levied on price which includes Excise Duty. This leads to double taxation. This is removed under GST, both CGST and SGST are levied on base price of 110.
- (b) S.P is less under GST.
- (c)Total tax paid under GST is less (22 in comparison to 29.22 under present system (13.75 + 15.47 = 29.22)).