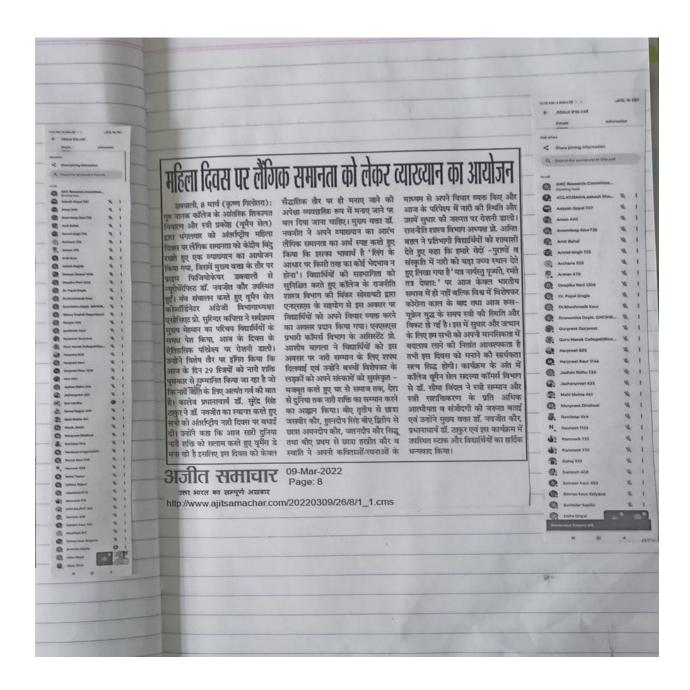

# गुरु नानक कॉलेज में महिला दिवस पर लैगिंक विषय पर व्याख्यान आयोजित

लिंग के आधार पर न हो कोई भेदभावःडा. नवजीत

ाली केसरी मंडी किलियांवाली। गुरु नानक कॉलेज के आंतरिक शिकायत निवारण और स्त्री प्रकोष्ठ (विमेन सेल)द्वारा अंवर्राष्ट्रीय महिला दिवस पर लॉगक समानता को केंद्रीय बिंद् रखते हुए एक व्याख्यान का आयोजन किया गया जिसमें मुख्य वका के तौर पर प्राइम फिज्यिकियर, मंडी डबवाली से न्यूरोधेरेपिस्ट डॉ. नवजीत कौर ठपस्थित हुई। इस अवसर पर मंच संचालन करते हुए विमेन सेल कोऑडिनेटर अंग्रेजी विभागाध्यक्षा एसोसिएट प्रो. सुरिन्दर कपिला ने सर्वप्रथम मुख्य मेहमान का परिचय विद्यार्थियों के समक्ष पेश किया, आज के दिवस के ऐतिहासिक परिप्रेक्ष्य पर रोजनो खली। उन्होंने विशेष तौर पर इंगित किया कि आज के दिन 29 स्त्रियों को नारी शक्ति पुरस्कार से सम्मानित किया जा रहा है जो कि नारी जाति के लिए अत्यंत गर्व की बात है। कालेज प्रधानावार्य डॉ सुरेंद्र सिंह द्यकुर ने डॉ.नवजीत का स्वागत करते हुए सभी को अंतर्राष्ट्रीय नारी दिवस पर ऋषाई दी। उन्होंने अपने संबोधन में कहा कि आज सारी दनिया नारी शक्ति को सलाम करते हुए विमेंस डे मना रही है इसलिए इस दिवस को केवल सैद्धातिक तौर पर ही मनाए आने की अपेक्षा व्यवहारिक रूप में मनाए

जाने पर चल दिया जाना चाहिए। सारी दुनिया में मित्रयों विशेष करके भारत की स्त्रियों को और स्वर्शत बनने तथा निर्जय - निर्माण प्रक्रिया में और मजबूत होकर उभरने की जरूरत

है, तभी सरकारों और समाज द्वारा उनके सराक्रिकरण के लिए किए जा रहे प्रयक्ष पूरी तरह सार्थक साजित

ज्यायक अजय सिंह लोसा ने खनका कि साम रहने पोर्जन सावस

होंगे। मुख्य चका खें. नवजीत ने अपने व्याख्यान का आरंभ लींगक समानता का अर्थ स्पष्ट करते हुए किया कि इसका भावार्थ है लिंग के आधार पर किसी तरह का कोई भेदभाव न होना। प्रसिद्ध जर्मन एक्टिवस्ट क्लारा जेटिकन के जोरदार प्रवासों के बदौलत इंटरनेशनल सोशिलस्ट कांग्रेस ने माल 1910 में महिला दिवस के अंतर्राष्ट्रीय स्वरूप और इस दिन सहमति दी (भूतकाल में और आज 21वीं सदी में भी स्त्रियों की दरा। हमेशा निम्न, दबनीय और शोखनीय रही जिसके लिए हमारी पितृसवात्मक सोच, दहेज प्रथा, औरत का अशिधित द्येना और आर्थिक तीर पर अपने पैरों पर न खड़े होना एवं सबसे बड़ा समाज का उनके प्रति नकारात्मक दृष्टिकोण था।

इसी कारण लड्कियों को पदाया नहीं जाता था, उन्हें नीकरो नहीं करने दी जाती थी, शादी से पहले और राज्यी के बाद जीवन पर्यंत उनको सामाजिक पारंपरिक बंधनी में बंधकर रहने के लिए पाध्य किया जाता था । इसी नकारात्मक सोच के चलते आज भी स्त्रियों के साच घरेलु हिंसा हो रही है, उनका शोपण हो रहा है और वे मानसिक तनाव और दबाव से हमेशा गुजरती हैं। सरंतु अब वक्त आ गया है जब हम नारियों को अपने आप को सब क्षेत्रों में आगे लाकर सावित करना होगा ताकि हमारे अभिभावक हम पर गर्व महस्स करें और समाज की सोच हमारे लिए बदले । अस्मिन्टेंट प्रो. आशीष बागला ने विद्यार्थियों को इस अवसर पर नारो सम्मान के लिए रापच दिलवाई एवं उन्होंने घच्ची विशेषकर के लड़की को अपने संस्कारी को सुसंस्कृत

मज़बूत करते हुए घर से समाज तक, देत से दुनिया तक नारी तिक का सम्मान करने का आहान किया। थी.ए. तृतीय से छात्रा जसवीर कीर(रोल नं 928), हुन्तदीय सिंह(रोल नं 901), थी.ए. द्वितीय से छात्रा अमनदीप कीर (रोल नं 725), जातनदीप कीर सिंद्ध (रोल नं 724) तथा थी.ए. प्रथम से छात्रा हरणीत कीर (रोल नं 505) य स्थाति (रोल नं 411) ने अपनी कथिवाओं/ रचनाओं के माण्यम से अपने विचार व्यक्त किए और आज के परिपेश्य में मारी की स्थित और अममें सुथार की जरूरत पर रोशनी डालगी।

राजनीति शास्त्र विभाग अध्यक्ष प्रो. अमित बहल ने प्रतिभागी विद्यार्थियों को जावाजी देते हुए कहा कि हमारे वेदीं -पुराणीं व संस्कृति में नारी को बड़ा उच्च स्थान देते हुए लिखा गया है यत्र नार्वस्तु पूज्यते, रमते तत्र देवता पर आज केवल भारतीय समाज में ही नहीं बल्कि विश्व में विशेषकर कोरोना काल के बाद तथा आज रूस - पृत्रेन युद्ध के समय स्त्री की स्थिति और विकट हो गई है। इस में सुधार और उत्थान के लिए हम सभी लोगों को अपनी मानसिकता में बदलाव लाने की आज नितांत आवश्यकता है,तभी इस दिवस को मनाने को सार्थकता सत्य में सिद्ध होगी। कार्यक्रम के अंत में कॉलेज विमेन सेल सदस्या कॉमर्स विभाग से डॉ. सीमा जिंदल ने स्बी सम्मान और स्त्री संशक्तिकरण के प्रति अधिक आत्मीयता व संजीदगी की जरूरत बताई एवं उन्होंने मुख्य यक्ता खेक्टर नवजीत कीर, प्रधानाचार्य र्खे उक्त एवं इस कार्यक्रम में वर्षास्वत म्टाफ और विद्यार्थियों का सर्दिक धन्यवाद किया।