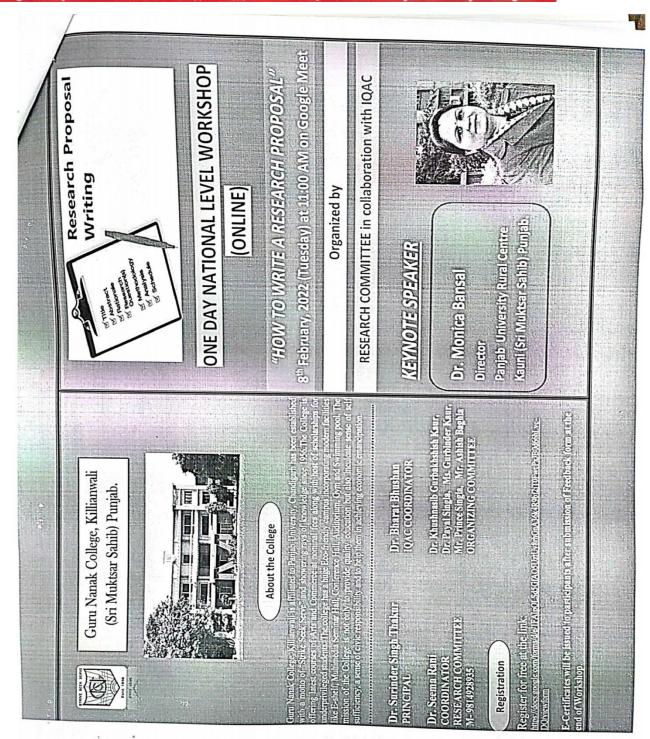

### **GURU NANAK COLLEGE**

KILLIANWALI - 151211 (SRI MUKTSAR SAHIB)
(NAAC Accredited Grade 'B')
AFFILIATED TO PANJAB UNIVERSITY, CHANDIGARH
Organising

nising Indian Counc

#### ONE DAY NATIONAL SEMINAR

ICSSR (NWRC, P.U. CHANDIGARH)
On

# DIGITAL TRANSFORMATION IN BUSINESS - A WAY FORWARD

on 28th March, 2022

Hosted by

PG Department of Business Management and Commerce in Collaboration with IQAC

#### Dignitaries of the Seminar

Chief Guest: Prof. Raghavendra P. Tiwari Hon'ble V.C., Chairperson, Department of Laws, Central University of Punjab, Bathinda Panjab University, Chandigarh

Prof. Devinder Singh

Keynote Speaker: Prof. Balwinder Singh Prof. Finance, Uni. School of Bus. Studies Prof. Incharge, Centre for Data Analytics and Research, Guru Nanak Dev University, Amritsar

#### Resource Persons

Sh. Rally Arora Director, All India Radio, Bathinda

Dr. Anand Bansal Head, Department of Business Studies, Punjabi Uni. Patiala Guru Kashi Campus, Talwandi Sabo (Bathinda)

Dr. Monica Bansal Director, Panjab University Rural Centre Kauni (Sri Muktsar Sahib)

CA Manish Bansal Manish Bansal & Associates, Mandi Dabwali (Sirsa)

Mrs. Niyati Chaudhary University Collge & University Centre for Distance Learning, Chaudhary Devi Lal University, Sirsa

#### **Organising Committee**

Mr. Prince Singla Assistant Professor Commerce

Mr. Ashish Baghla Assistant Professor Commerce

Ms. Gurbinder Kaur Assistant Professor Computer Applications

Ms. Neha Thakur Assistant Professor Commerce Mr. Manik Jindal Assistant Professor Commerce

#### PRINCIPAL/SEMINAR DIRECTOR

Dr. Surinder Singh Thakur

#### **IQAC COORDINATOR**

Dr. Bharat Bhushan

#### Dr. Seema Rani

Associate Prof.

PG Deptt. of Bus. Mgt. & Commerce

Postgraduate Multi Faculty Premier College