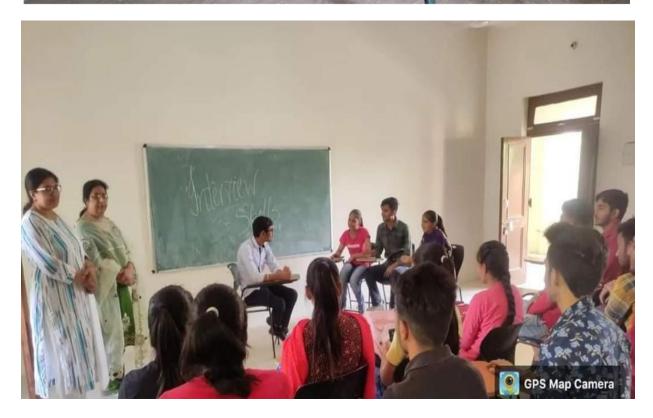

#### **Participative Learning:**

- Group discussions are organised from time to time for development of interpersonal skills of students.
- Role playing technique is used to let the students understand management concepts and developing their confidence.
- Debates and discussions are organised for students to let them know the current issues and to improve their presentation skills. It also helps in encouragement to advanced learners.
- Group projects are assigned to students for promoting teamwork among them.