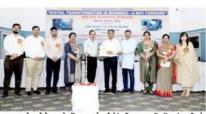

### Extension Lecture cum Workshop on Internet and Mobile Banking (Digital Banking)( 24-11-2021)

Postgraduate Multi Faculty Premier College

KILLIANWALI, DISTT. SRI MUKTSAR SAHIB (Pb.) - 151211 NAAC Accredited Grade "B"

Recognized by U.G.C. Under Section 2 (f) & 12 (B) & Permanently Affiliated to Panjab University Chandigarh

डबवाली( लहू की लौ)गुरु नानक कॉलेज किलियांवाली के वाणिज्य विभाग द्वारा डिजिटल बैंकिंग पर एक्सटेंशन लेक्चर कम वर्कशॉप का आयोजन किया गया जिसमें का आयोजन कियो गयो जिससे स्टेट ऑफ इंडिया, रीजनल ऑफिस, श्री मुक्तसर साहिब के डिप्टी मैनेजर अंकुर कुमार ने डिजिटल बैंकिंग और इसकी अलग अलग सुविधाओं के बारे में विस्तारपूर्वक जानकारी दी। डॉ. सीमा जिंदल ने अतिथियों डा. सामा जिदल ने आताथया का स्वागत किया और कहा कि डिजिटल बैंकिंग के क्षेत्र में वर्तमान समय बहुत बदल रहा है और इसलिए सभी छात्रों के लिए अपने वास्तविक जीवन के अनुभवों के लिए हाल के परिवर्तनों को सीखना महत्वपूर्ण हो गया है। अंक्ट्र कुमार ने विद्यार्थियों एवम् शिक्षण संस्थाओं