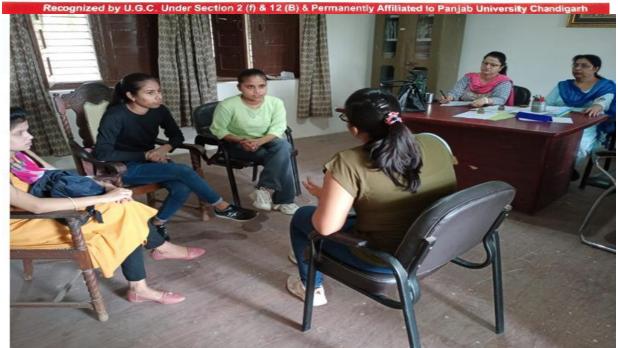

#### **Participative Learning:**

- Group discussions are organised from time to time for development of interpersonal skills of students.
- Role playing technique is used to let the students understand management concepts and developing their confidence.
- Debates and discussions are organised for students to let them know the current issues and to improve their presentation skills. It also helps in encouragement to advanced learners.
- Group projects are assigned to students for promoting teamwork among them.