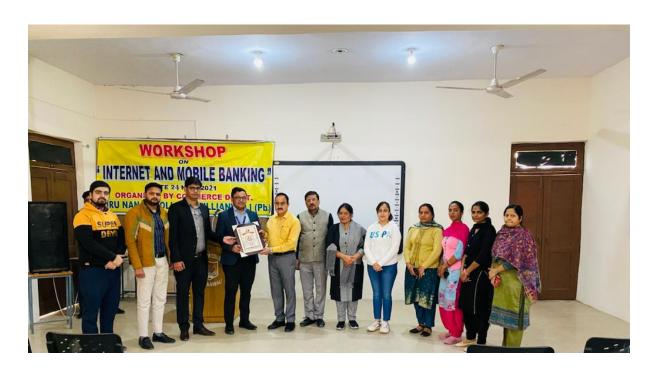

### Extension Lecture cum Workshop on Internet and Mobile Banking (Digital Banking)( 24-11-2021)

Postgraduate Multi Faculty Premier College

KILLIANWALI, DISTT. SRI MUKTSAR SAHIB (Pb.) - 151211 NAAC Accredited Grade "B"

Recognized by U.G.C. Under Section 2 (f) & 12 (B) & Permanently Affiliated to Panjab University Chandigarh

डबवाली( लहू की लौ)गुरु नानक कॉलेज किलियांवाली के वाणिज्य विभाग द्वारा डिजिटल बैंकिंग पर एक्सटेंशन लेक्चर कम वर्कशॉप का आयोजन किया गया जिसमें का आयोजन कियो गयो जिससे स्टेट ऑफ इंडिया, रीजनल ऑफिस, श्री मुक्तसर साहिब के डिप्टी मैनेजर अंकुर कुमार ने डिजिटल बैंकिंग और इसकी अलग अलग सुविधाओं के बारे में विस्तारपूर्वक जानकारी दी। डॉ. सीमा जिंदल ने अतिथियों डा. सामा जिदल ने आताथया का स्वागत किया और कहा कि डिजिटल बैंकिंग के क्षेत्र में वर्तमान समय बहुत बदल रहा है और इसलिए सभी छात्रों के लिए अपने वास्तविक जीवन के अनुभवों के लिए हाल के परिवर्तनों को सीखना महत्वपूर्ण हो गया है। अंक्ट्र कुमार ने विद्यार्थियों एवम् शिक्षण संस्थाओं

विस्तारपूर्वक जानकारी प्रदान की। उन्होंने बल्क पेमेंट के लिए मल्टीपल विकल्प पेमेंट सिस्टम के बारे में बताया। उन्होंने एग्रीगेटर नामक सुविधा के बारे एप्रागटर नामक सुविधा के बार में बताया जोकि वास्तव में एक से दूसरे बैंक खाते में धनराशि को ट्रांसफर करने में सहायता प्रदान करता है। उन्होंने बताया कि भारतीय स्टेट बैंक अकेला बैंक ऐसा बैंक है जिसका इंटरनेट

#### आवश्यकता

जावश्यक्ता दुकान पर काम करने के लिए एक लड़के की आवश्यकता है। वेतन योग्यता अनुसार। इच्छुक सम्पर्क करें:- डेस स्टेशनरी मो. 8683032111

ट्रांजेक्शंस की ही इजाजत होती है व बताया स्टेट बैंक ऑफ इंडिया किलियांवाली के मैनेजर पीयूष गोयल ने इंस्टा अकाउंट ओपनिंग के बारे में विस्तारपूर्वक जानकारी दी। जिस्में घर से ही बिना ब्रांच गए ही हम बचत खाता वीडियो कॉल पर अपने KYC करवा कर खुलवा सकते हैं। उन्होंने विषय की बेहतर

बैं किंग में अपना एग्रीगेटर समझ के लिए छात्रों की शंकाओं इस्तेमाल होता है। VKYC के को दूर किया। प्राचार्य छां. सुरिंदर बारे में बताते हुए उन्होंने इसकी सिंह टाकुर ने कहा कि छात्रों को सुविधा का उपयोग बताया जिसमें दुनिया के साथ अद्यतित रहने और बिख्यो कॉल के तहत KYC प्रक्रिया को पूरा किया जाता है बनने के लिए प्रौद्योगिकी के क्षेत्र और इसमें केवल आंनलाइन में जो कुछ भी बदल रहा है उसे दुनिया के साथ अद्यक्ति रहने और अधिक क्रांल और जानकार बनने के लिए प्रौद्योगिकी के क्षेत्र में जो कुछ भी बदल रहा है उसे सीखना चाहिए। मंच संचालन बी.कॉम भाग –1 के भूपिंदर ने किया। इस सत्र में डॉ. भारत भूषण, गैलेक्सी गुप्ता, डॉ. खुशनसीब कौर, मनप्रीत कौर, मिस गुरबिंदर कौर, प्रिंस सिंगला, आशीष बाघला, मिस नेहा ठाकुर, दिबंदजीत सिंह भारतीय स्टेट बैंक से पवन कुमार उपस्थित थे। उपस्थित थे।