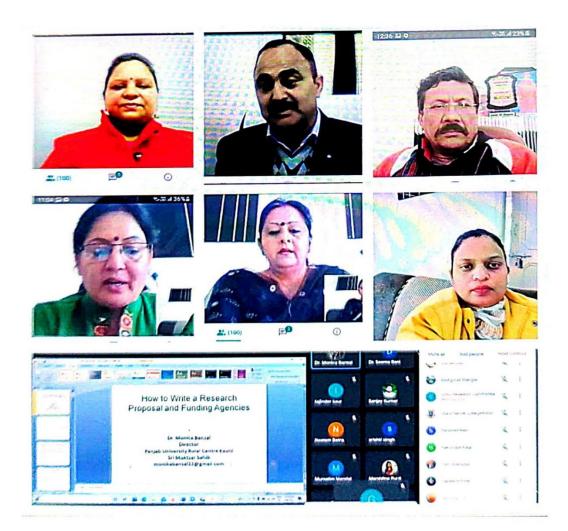

#### Resource Persons

Sh. Rally Arora Director, All India Radio, Bathinda

Dr. Anand Bansal Head, Department of Business Studies, Punjabi Uni. Patiala Guru Kashi Campus, Talwandi Sabo (Bathinda)

Dr. Monica Bansal Director, Panjab University Rural Centre Kauni (Sri Muktsar Sahib)