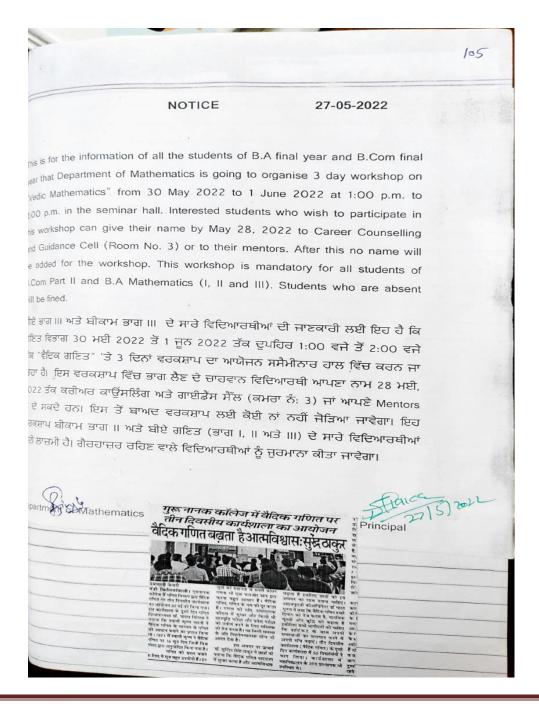

स्टाफ द्वारा नैक मूल्यांकन संबंधी कई सवाल व संदेह उठाए गए व डॉ. ठाकुर ने अपने निजी अनुभव से उनका उचित स्पष्टीकरण व समाधान दिया। कालेज रिसर्च कमेटी कॉर्डिनेटर डॉ. सीमा जिन्दल व अन्य सदस्यों ने प्रधानाचार्य डॉ. ठाकुर का इस प्रयोजन में योगदान व आई क्यू ए सी कॉर्डिनेटर डॉ. भारत भूषण का आयोजन में सहयोग के लिए धन्यवाद किया। इस अवसर पर कालेज के सभी स्टॉफ सदस्य उपस्थित थे।

आज डबवाली आएगी महालक्ष्मी जी की रथयात्रा, भव्य स्वागत होगा



Postgraduate Multi Faculty Premier College

KILLIANWALI, DISTT. SRI MUKTSAR SAHIB (Pb.) - 151211 NAAC Accredited Grade "B"

Recognized by U.G.C. Under Section 2 (f) & 12 (B) & Permanently Affiliated to Panjab University Chandigarh

**Workshop on Vedic Mathematics by Department of Mathematics** 

Date: May 30, 2022 to June 01, 2022 Resource Person: Dr. Payal Singla





Postgraduate Multi Faculty Premier College

KILLIANWALI, DISTT. SRI MUKTSAR SAHIB (Pb.) - 151211 NAAC Accredited Grade "B"



वीय कार्यशाला संम्प द्वितीय के छात्र प्रिंस,दीक्षा, ओशीन ਮੰਭੀ ਡੱਬਵਾਲੀ • ਮੋਹਿਤ ਖਰੋੜ जून शक्ति,

डबवाली ) गुरु नानक कॉलेज किलियांवाली में गणित विभाग द्वारा वैदिक गणित पर आयोजित तीन दिवसीय कार्यशाला के अंतिम दिन गणित विभागाध्यक्षा डॉ पायल सिंगला ने प्रतिभागी छत्रों को वैदिक गणित के माध्यम से गणित की जटिल समस्याओं को बहुत ही कम समय में हल करने की तकनीक से अवगत कराया इस कार्यशाला के जरिए बच्चों में गणित विषय के प्रति रुचि पैदा करने का एक सफल प्रयास किया गया। इस कार्यशाला के दौरान प्रतिभागी छात्र तेजी से और संटीक रूप से गणना करना शुरू कर चुके हैं। आज की कार्यशाला अंत में एक प्रतियोगिता का आयोजन किया गया जिसमें तीव्रता से सही गुणना करने के लिए बी<u>.कॉम</u>

मोंगा को प