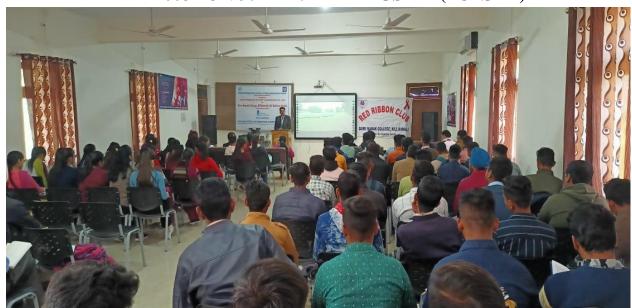

ान निर्माता डॉ. बी आर अंबेडकर विषय पर निबंध लिखने प्रतियोगिता करवाई। यह जानकारी देते हुए विभागाध्यक्ष प्रो. अमित बहल ने बताया कि बी.ए. प्रथम की छात्रा संतोष पहले, बी.ए. द्वितीय की छात्रा पूजा रानी दूसरे और बी.ए. द्वितीय की ही जश्नदीप कौर सिद्धू तीसरे स्थान पर रहे। कालेज प्रधानाचार्य डॉ. सुरेंद्र सिंह ठाकुर ने बच्चों को प्रतियोगिताओं में हिस्सा लेने के लिए प्रेरित किया एवं समसामयिक नवीनतम मुद्दों के प्रति जागरूक रहने की प्रेरणा





Postgraduate Multi Faculty Premier College KILLIANWALI, DISTT. SRI MUKTSAR SAHIB (Pb.) - 151211

NAAC Accredited Grade "B"

Recognized by U.G.C. Under Section 2 (f) & 12 (B) & Permanently Affiliated to Panjab University Chandigarh

#### 8. Workshop for Faculty and Students

## ONE DAY WORKSHOP ON "RIGHT TO INFORMATION ACT-2005" ON 30-11-2021 BY MGSIPA (PUNJAB)









Postgraduate Multi Faculty Premier College

KILLIANWALI, DISTT. SRI MUKTSAR SAHIB (Pb.) - 151211 NAAC Accredited Grade "B"

Recognized by U.G.C. Under Section 2 (f) & 12 (B) & Permanently Affiliated to Panjab University Chandigarh

# आधकार 2005 पर

तत्वावधान में पंजाब राज्य सूचना आयोग द्वारा प्रायोजित सूचना के

में प्रोजेक्ट कोआर्डिनेटर मनदीप अदालत फिरोजपुर से फेकल्टी मेंबर एडवोकेट प्रतिभा वर्मा पधारे। कॉलेज के सेमिनार हाल में पहुंचने पर कॉलेज प्रधानाचार्य डॉ. सुरिन्दर सिंह ठाकुर ने पुष्प – गुच्छ देकर उनका स्वागत किया एवं आइक्यूएसी कोऑर्डिनेटर व आरटीआई सेल पीआईओ डॉ. भारत भूषण ने आये मेहमानों व विद्यार्थियों के सम्मुख पेश किया।

मनदीप सिंह ने अपने व्याख्यान में सर्वप्रथम मगसीपा टेनिंग सेंटर क्षेत्रीय केंद्र बठिंडा की 1978 में स्थापना, इसके कार्यों व उद्देश्यों बताया कि यह संस्थान पं