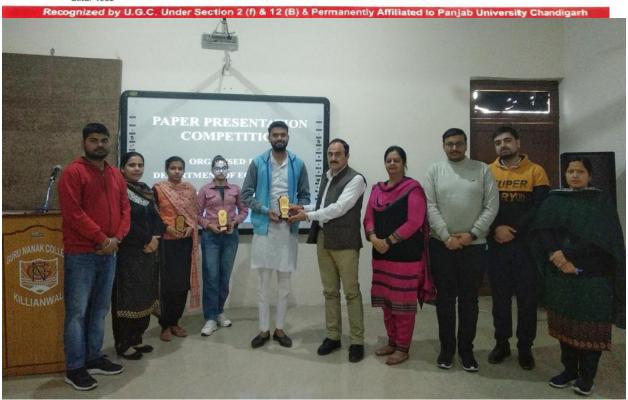

#### Lecture on "Career opportunities in marketing" by Dr. SUMAN (21-4-22)

Postgraduate Multi Faculty Premier College

KILLIANWALI, DISTT. SRI MUKTSAR SAHIB (Pb.) - 151211

NAAC Accredited Grade "B"

Recognized by U.G.C. Under Section 2 (f) & 12 (B) & Permanently Affiliated to Panjab University Chandigarh