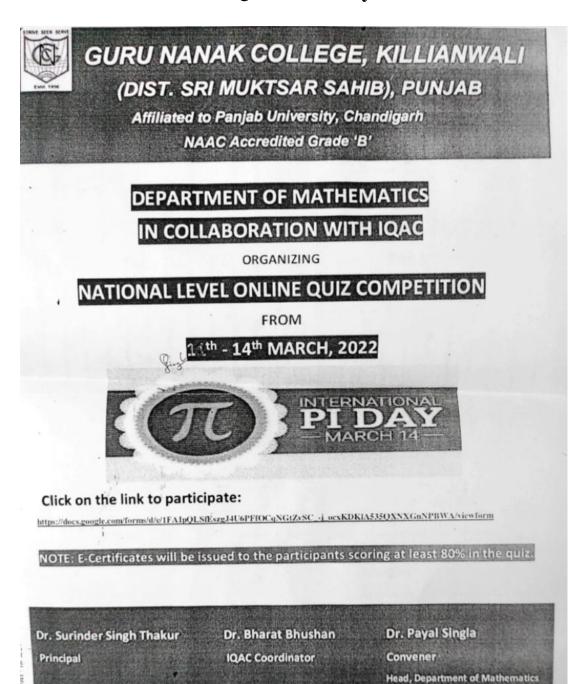

N.S.S. unit, Youth Leadership Club and Red Cross Society on 11th and 12th January, in which a total of 231 participants from various institutions and states participated and in which e-certificates were issued to about 200 participants securing at least 80% marks.

Quiz Theme: Life events of Swami Vivekananda.

NSS

Youth Leadership Club Crown Lunder

Red Cross Society

Principal Principal

G.N.College, Killianwall

(Sri Muktsar Sahib)

Principal
Guru Nanak College
Killianwali (Sri Muktsar Sahib)



Postgraduate Multi Faculty Premier College

KILLIANWALI, DISTT. SRI MUKTSAR SAHIB (Pb.) - 151211
NAAC Accredited Grade "B"

Recognized by U.G.C. Under Section 2 (f) & 12 (B) & Permanently Affiliated to Panjab University Chandigarh

#### National Level online Quiz on PI Day on 12 to 14-03-2022







# GURU NANAK COLLEGE Postgraduate Multi Faculty Premier College

KILLIANWALI, DISTT. SRI MUKTSAR SAHIB (Pb.) - 151211 NAAC Accredited Grade "B"

| Recognized by U.G.C. Under Section 2 (f) & 12 (B) & Permane                                                                                                                                                                                                                                                                                                              | ently Affiliated to Panjab University Chandigar                                                                                                                                                                |
|--------------------------------------------------------------------------