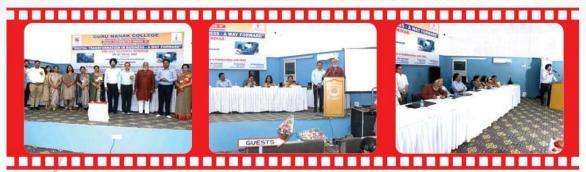

# GLIMPSES OF ONE DAY NATIONAL SEMINAR ON "DIGITAL TRANSFORMATION IN BUSINESS: A WAY FORWARD" HELD ON 28 MARCH 2022

Lamp Lighting by the Dignitaries

Address by Chief Guest Prof. Raghavendra
P. Tiwari, Hon'ble V.C., Central University of Punjab, Bathinda

Address by Keynote Speaker Prof. Balwinder Singh, University School of Business Studies, GNDU, Amritsar

Token of love to Prof. Devinder Singh , Chairperson Deptt. of Laws, P.U. Chd. (Guest of Honour) Honouring Resource Person- Dr. Monica Bansal, Director, Panjab University Rural Centre, Kauni Sri Muktsar Sahib Honouring Resource Person- Mrs. Niyati Chaudhary CDLU, Sirsa