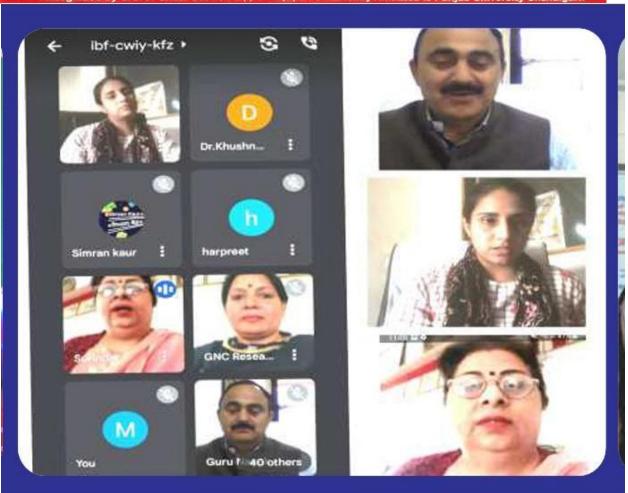

# Extension Lecture by Dr. Navjeet Kaur on International Women's Day on 08-03-2022

KILLIANWALI, DISTT. SRI MUKTSAR SAHIB (Pb.) - 151211

NAAC Accredited Grade "B"

Recognized by U.G.C. Under Section 2 (f) & 12 (B) & Permanently Affiliated to Panjab University Chandigarh

Extesion Lecture by Dr. Navjeet Kaur for the Celebration of International Women's Day by ICC cum Women Cell on 8 March 2022

Postgraduate Multi Faculty Premier College

KILLIANWALI, DISTT. SRI MUKTSAR SAHIB (Pb.) - 151211

NAAC Accredited Grade "B"

Recognized by U.G.C. Under Section 2 (f) & 12 (B) & Permanently Affiliated to Panjab University Chandigarh 20 9.3.2022. Proceedings An Extension Lecture was delivered by Navjeet kom Sandhu from Prime Physic Care Mandi Dabwali on the topic Gender Equality to celebrate International Women's Day i, con 8th March, 2022. In her lecture, Dr. Navjest kank Sandhu gave a beref introduction on-the descrimenation of gender in Indian society. She informed the students that famous German Activist Clara Tolkin tried he level best to celebrate this day as Inhorated Women's Day in 1910 by International Socialist Congress. She further pointed out the falletie state of women even in 21st but ignited the hope that women would step forward in every sphere of life and be the pride of their parents by changing the conservation thought of people in Indian society This Extension lecture started with buch introduction of DK. Navjeet hambandles y the co-ordinator of this cell Mrs. Surender aprile, who also made require of the 29 women who were awarded Navi Shakti Parekas by the President of India on this auspecious Then Dr. Sunder Ligh Thaters worthy Pericipal sie congrabilited all on the eve of weren's Day He emphasised the need to celebrate this particular day not in letter but a practical way, so that the com