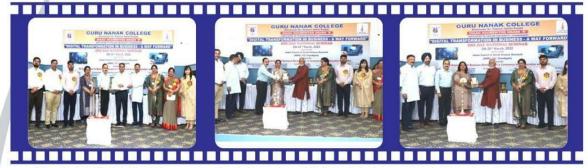

# GLIMPSES OF ONE DAY NATIONAL SEMINAR ON "DIGITAL TRANSFORMATION IN BUSINESS: A WAY FORWARD" HELD ON 28 MARCH 2022

Lamp Lighting by the Dignitaries

Address by Chief Guest Prof. Raghavendra
P. Tiwari, Hon'ble V.C., Central University of Punjab, Bathinda

Address by Keynote Speaker Prof. Balwinder Singh, University School of Business Studies, GNDU, Amritsar

Token of love to Prof. Devinder Singh , Chairperson Deptt. of Laws, P.U. Chd. (Guest of Honour) Honouring Resource Person- Dr. Monica Bansal, Director, Panjab University Rural Centre, Kauni Sri Muktsar Sahib Honouring Resource Person- Mrs. Niyati Chaudhary CDLU, Sirsa