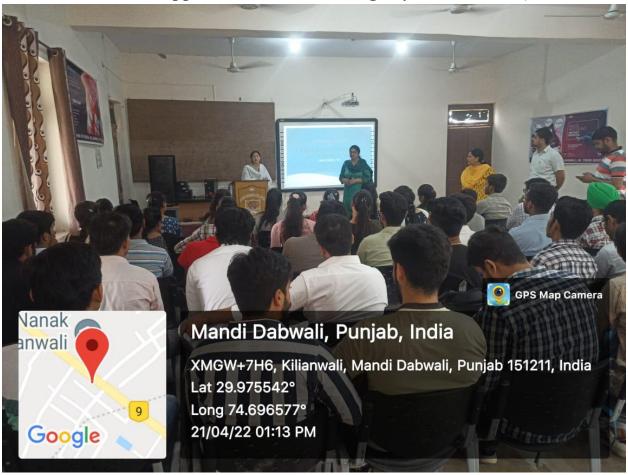

### Extension Lecture on 'Role of Banking Sector in Enhancing Entrepreneurship on 12-04-2022

Postgraduate Multi Faculty Premier College

KILLIANWALI, DISTT. SRI MUKTSAR SAHIB (Pb.) - 151211 NAAC Accredited Grade "B"

Recognized by U.G.C. Under Section 2 (f) & 12 (B) & Permanently Affiliated to Panjab University Chandigarh

# Dabwali Shakti 12/04/22

कार्यक्रम से समय निकालने के लिए उन्हें धन्यवाद दिया। इस सत्र में 67 छात्रों और वाणिज्य

सम्मानित किया और अपने व्यस्त

कार्यस्थल। बाइस प्रिसिपल मैडम मुरिंदर कपिला ने अतिथियों को गेस्ट ऑफ ऑग मोमेंटो मे

भूमिका भी हर पहलू में बढ़ रही है चाहे वह शिक्षा हो, स्वास्थ्य या

। बिजनेस मैनेजमेंट एंड कॉमर्स विभाग . ओर से विस्तृत व्याख्यान आयोजित

गया। उप प्रबंधक आखीओ श्री व्याख्यान का आयोजन किया किलियांवाली के संगोष्ठी हॉल में पीजो विजनेस मैनेजमेंट एंड कॉमर्स विभाग को ओर से विस्तृत ( डबबाली ) प्राचार्य खे. सुरिंदर सिंह ठाकुर के कुशल मार्गदर्शन नानक कॉलेज

रस प्रिंटिंग प्रेस काठ मंडी सिरसा से मुद्रित एवं रामनगर कॉलोनी मंडी डबवाली से और हमारे जीवन में वैकिंग की मेशिक मुगों के बारे में बताया। विभागाध्यक्ष मैडम उपा गोयल ने कहा कि वाणित्य क्षेत्र में होने के नाते हमें वाष्ट्रिय के सभी वास्तविक कम संभावना के अधीन है। उन्होंने आगे छात्रों को विभिन्न प्रकार के ऑनलाइन आवेदन अस्वीकृति को क्ति आदि से अवगत होना चाहिए उदाहरणों के साथ स्पष्ट किया। सरकारी पोर्टलों पर ऋग के लिए फुछे और अंकुर ने प्रलेक प्रश्न को अनुकूलित ऋग प्रदान करता है। अव वैंकिंग सुविधाएं यदल रही हैं और आप अपने घर चेठे वैकिंग ऑपरेशन कर सकते हैं। ऑनलाइन आवेदन करने पर मृग लेना आसान हो जाता है। छात्रों ने विभिन्न प्रश्न एसवीआई इनक्यूब ऐप नवोन्मेषी उद्यमियों के लिए उन्होंने आगे यताया कि बताया जिसमें यूपीआई, भीम आभार, वीडियो केवाईसी द्वारा खाता खोलना आदि शामिल हैं। में आईटी उत्पादों के बारे में भी दिया और उन्होंने आधृनिक समय किलियांवाली के शाखा प्रबंधक पीयूष गांने मुख्य विषय रोल ऑफ वैंकिंग सेक्टर इन व्याख्यान दिया। उन्होंने सत्र की शुरुआत उद्यमियों और नए उद्यमों के लिए ग्रम की भूमिका एसबीआई ई-मुद्रा, एसबीआई इनक्यूब पर विस्तुत व्याख्यान एन्हान्सिंग एंटरप्रेंयूशिप पर के परिचय के साथ की। अंकुर ने उद्योगिक ऋग के लिए

ताक्र, कंप्यूटर विभाग से मैडम गुरविंदर कौर, इतिहास विभाग

माणिक जिंदल, मैडम नेहा

बाघला, महायक ग्रोफं सर

महायक प्रोफं सर आशीप

विभाग के शिक्षक डॉ सोमा रानी, सहायक प्रोफेसर प्रिंस सिंगला, लिया। स्टेज एंकरिंग ची.कॉम

से मैडम अमनदीय कीर ने भाग

इववाली, शांकि 12 अप्रैल

मुकसर साहिय अंकुर बोलपुरिया

सिमरन द्वारा की गई

स्वास्थ्य या कार्यस्थल।

नोमेंटो से सम्मानित किया। इस अतिषयों को गेस्ट ऑफ ऑग्र वाइस प्रिंसिपल सुरिंदर कपिल

मंडी कितियांवाली के शाखा ने प्रबंधक पीयूप गांने मुख्य विषय मं रोल ऑफ बैंकिंग सेक्टर इन

सत्र में 67 खत्रों क्पान के जिसक

एन्हान्सिंग एंटरप्रें यूशिप पर व्याख्यान दिया। उन्होंने सत्र की क्आत उद्यमियों और नए उद्यमों लिए ज्ञुण की भूमिका के गरिचय के साथ की। अंकुर ने

और भारतीय स्टेट बैंक

Lahoo Ki Lau

प्रिंस सिंगला.

सहायक प्रोफेस

उद्यमिता ऋण के लिए एसबीआई

डॉ सीमा रानी

BacHPan कयूटर विभाग से एंकरिंग यो.कॉम द्वितीय वर्ष की गणिक जिंदल, मैडम नेहा ठामूर विभाग ई-मुद्दा, एसवीआई इनम्पूष पर पिस्तृत व्याख्यान दिया और उन्होंने आपुनिक समय में आइंटी

यदल रही हैं और आप अपने यर है। ऑनलाइन आवेदन करने पर उन्होंने छात्रों को त्रीशिक त्र्यों के यारे में यताया। विभागाध्यक्ष उपा और ऋण अधिक सस्ते हो जाते बैठे बैकिंग ऑपरेशन कर सकते रनक्यूब ऐप नवीन्मेपी उद्यमियों के लिए अनुकृतित ऋष प्रदान कता है। अब वैकिंग मुक्तिगए है। छात्रों ने विभिन्न प्रस्त पृष्टे। ळ्यादों के बारे में भी बताया। उन्होंने आगे बताया कि एसबी आई

गुरूद्वारा बाबा 916

Schools

जी.टी. रोड, पुगना मकान, दुकान, कोठी

9 सभी विवादों का न्याय क्षेत्र डबवाली न्यायालय होगा

कम रेट पर यजरी कुटाई 97794-84313

रडवाने व परानी इंटे घेचने, में होने के नाते हमें वाणित्य के जीवन में वैकिंग की मुमिका भी हर पहलू में बढ़ रही है चाहे बह तेयल ने कहा कि चाफिन्य क्षेत्र

श्री मुक्त सर साहिय अंकुर बेलपुरिया और भारतीय स्टेट वैंक व्याख्यान का आयोजन किया क्रॉमर्स विषाण को ओर से गया। उप प्रयंधक आर.यी.ओ. डबबाली(लहू की लौ)प्राचार्य डॉ. सुरिंदर सिंह अकुर के कुशल मार्गदर्शन में गुरु नानक कॉलेज किलियांचाली के संगोष्ठी हॉल में

Principal Difference Killianwali (Sri Muktsar Sahib)

Postgraduate Multi Faculty Premier College KILLIANWALI, DISTT. SRI MUKTSAR SAHIB (Pb.) - 151211 NAAC Accredited Grade "B"

Recognized by U.G.C. Under Section 2 (f) & 12 (B) & Permanently Affiliated to Panjab University Chandigarh