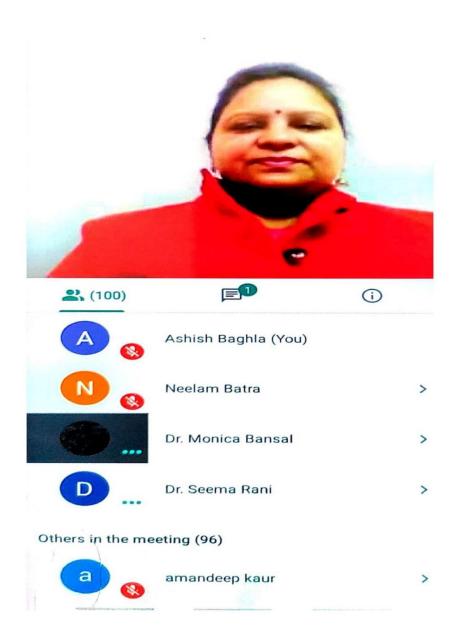

#### Dignitaries of the Seminar

Chief Guest: Prof. Raghavendra P. Tiwari Hon'ble V.C., Chairperson, Department of Laws, Central University of Punjab, Bathinda Panjab University, Chandigarh

Prof. Devinder Singh

Keynote Speaker: Prof. Balwinder Singh Prof. Finance, Uni. School of Bus. Studies Prof. Incharge, Centre for Data Analytics and Research, Guru Nanak Dev University, Amritsar

#### Resource Persons

Sh. Rally Arora Director, All India Radio, Bathinda

Dr. Anand Bansal Head, Department of Business Studies, Punjabi Uni. Patiala Guru Kashi Campus, Talwandi Sabo (Bathinda)

Dr. Monica Bansal Director, Panjab University Rural Centre Kauni (Sri Muktsar Sahib)

CA Manish Bansal Manish Bansal & Associates, Mandi Dabwali (Sirsa)

Mrs. Niyati Chaudhary University Collge & University Centre for Distance Learning, Chaudhary Devi Lal University, Sirsa

# GLIMPSES OF ONE DAY NATIONAL SEMINAR ON "DIGITAL TRANSFORMATION IN BUSINESS: A WAY FORWARD" HELD ON 28 MARCH 2022

Lamp Lighting by the Dignitaries

Address by Chief Guest Prof. Raghavendra
P. Tiwari, Hon'ble V.C., Central University of Punjab, Bathinda

Address by Keynote Speaker Prof. Balwinder Singh, University School of Business Studies, GNDU, Amritsar

Token of love to Prof. Devinder Singh , Chairperson Deptt. of Laws, P.U. Chd. (Guest of Honour) Honouring Resource Person- Dr. Monica Bansal, Director, Panjab University Rural Centre, Kauni Sri Muktsar Sahib Honouring Resource Person- Mrs. Niyati Chaudhary CDLU, Sirsa