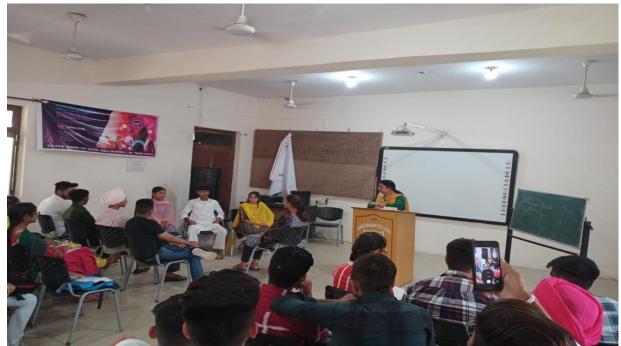

#### **Participative Learning:**

- Group discussions are organised from time to time for development of interpersonal skills of students.
- Role playing technique is used to let the students understand management concepts and developing their confidence.
- Debates and discussions are organised for students to let them know the current issues and to improve their presentation skills. It also helps in encouragement to advanced learners.
- Group projects are assigned to students for promoting teamwork among them.

#### **Problem Solving Methodologies:**

- Quizzes & management games are organised from time to time.
- Case study analysis is done in order to develop intellectual capabilities of students.
- Class discussions are organised for in depth understanding in the class.