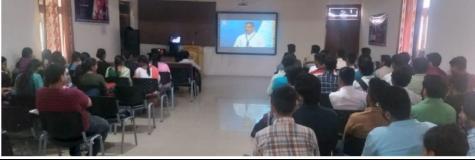

# Extension lecture by Prof. A.K.Vashisht on "How the students of remote areas can excel" (1-10-21)

Postgraduate Multi Faculty Premier College
KILLIANWALI, DISTT. SRI MUKTSAR SAHIB (Pb.) - 151211
NAAC Accredited Grade "B"