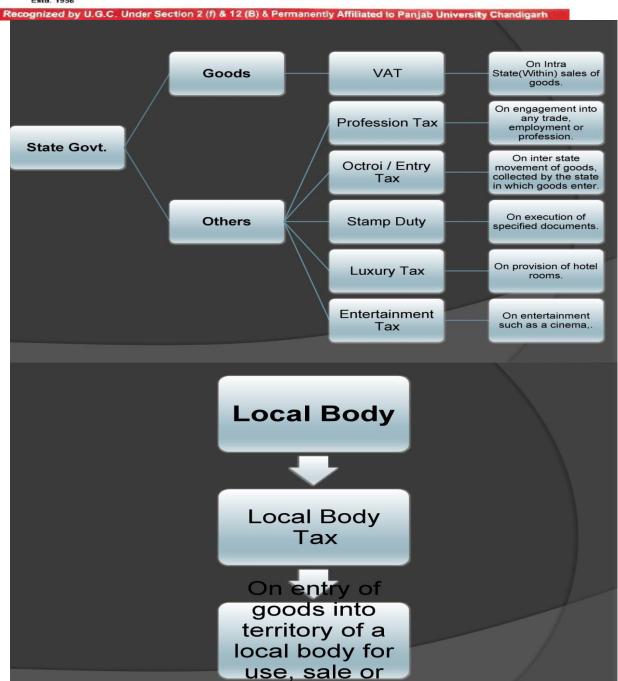

Recognized by U.G.C. Under Section 2 (f) & 12 (B) & Permanently Affiliated to Panjab University Chandigarh **DUAL – GST STRUCTURE IN INDIA** Tax Levied On Supply of Goods or Services or Both Within the Between State / the States / UTs UT Intra Intra UT Integrated State Supply GST (IGST) Supply shall be levied on Inter State **Dual GST Dual GST** or Inter UT Supply of Goods or Services or i.e. CGST and SGST shall be levied on i.e. CGST and SGST shall be levied on Intra Both. Intra state supply of goods or services or both UT supply of goods or services or both Four Types of Taxes under **GST** UTGS **SGST CGST IGST** Т Levied Levie on d by Levied Levie Levie Levied Levied supply the Levied by d on d on by by in the on respe Centra Centra course suppl suppl Centra Supply ctive 1 of Inter within State Gover Gover Gover State within within UT nment Gover nment nment Trade state state nmen or Comm t erce