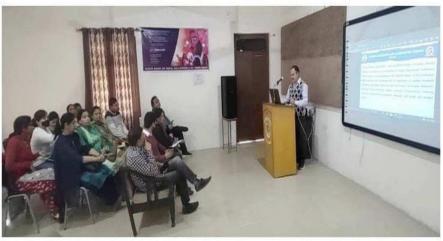

versity Chandigarh

27 फरवरी 2022, रविवार

पब्लिक मंच

# गुरु नानक कॉलेज में टीचिंग व ऑफिस स्टाफ के लिए एक दिवसीय वर्कशॉप का आयोजन, प्रिंसिपल ने दी अहम जानकारी

#### पब्लिक मंच, डबवाली

गुरु नानक कॉलेज किलियांवाली में शनिवार को कॉलेज रिसर्च कमेटी के तत्वावधान में आइक्यएसी के सहयोग से प्रधानाचार्य कार्यालय में टीचिंग और ऑफिस स्टाफ के लिए एक दिवसीय वर्कशॉप का आयोजन किया गया जिसका मुख्य विषय था-गुणवत्ता मूल्यांकन के मानदंड- नैक मुल्यांकन की और कैसे बढें ? इस विषय पर व्याख्यान देते हुए प्रिंसीपल डॉ. सुरिन्दर सिंह ठाकुर ने स्टाफ को बताया कि उच्च शिक्षा सचिव, पंजाब कृष्ण कुमार के निर्देशानुसार पंजाब के सभी उच्च शिक्षा संस्थानों को नई शिक्षा नीति मुताबिक राष्ट्रीय मुल्यांकन व प्रत्यायन परिषद (नैक ) द्वारा अपना मूल्यांकन करवाना अनिवार्य किया जा रहा है तांकि शिक्षा की गुणवत्ता में सुधार हो । अपनी



बात की शुरुआत उन्होंने नैक के निर्माण, इसके विजन व उद्देश्य तथा नैक के द्वारा निर्धारित 7 अध्यायों व मानकों पर रोशनी डालते हुए की। उन्होंने नैक मूल्यांकन के लिए निर्धारित 7 अध्यायों के हर बारीक पाईंट पर विस्तारपूर्वक चर्चा की। उन्होंने आगाह किया कि बदलते अन्तर्राष्ट्रीय परिदृश्य के अनुसार शिक्षकों व शिक्षण -संस्थानों को तैयार रहना होगा । कोविड-19 के विकट दौर ने शिक्षकों व विद्यार्थियों को नई तकनीक से शिक्षा प्रदान व हासिल करना सिखा दिया है। अन्तः विषयात्मक अध्ययन, अन्वेषण व स्किल -आधारित व्यावहारिक व मूल्य - परक शिक्षा आज के समय की मांग है। हम सभी शिक्षा संस्थाओं व इस पेशे से जुड़े लोगों को इस अनुसार अपने आप को तैयार करना होगा तभी हम शिक्षा के दरपेश वर्तमान चुनौतियों से निपटने में सक्षम हो पायेंगे एवं अन्तर्राष्ट्रीय क्रालिटी मानकों के समकक्ष खडे

हो पाएंगे । वर्कशॉप के अन्त में स्टाफ द्