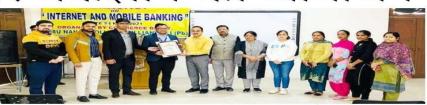

### Extension Lecture cum Workshop on Internet and Mobile Banking (Digital Banking)( 24-11-2021)

Postgraduate Multi Faculty Premier College

KILLIANWALI, DISTT. SRI MUKTSAR SAHIB (Pb.) - 151211 NAAC Accredited Grade "B"

Recognized by U.G.C. Under Section 2 (f) & 12 (B) & Permanently Affiliated to Panjab University Chandigarh

डबवाली( लहू की लौ)गुरु नानक कॉलेज किलियांवाली के वाणिज्य विभाग द्वारा डिजिटल बैंकिंग पर एक्सटेंशन लेक्चर कम वर्कशॉप का आयोजन किया गया जिसमें का आयोजन कियो गयो जिससे स्टेट ऑफ इंडिया, रीजनल ऑफिस, श्री मुक्तसर साहिब के डिप्टी मैनेजर अंकुर कुमार ने डिजिटल बैंकिंग और इसकी अलग अलग सुविधाओं के बारे में विस्तारपूर्वक जानकारी दी। डॉ. सीमा जिंदल ने अतिथियों डा. सामा जिदल ने आताथया का स्वागत किया और कहा कि डिजिटल बैंकिंग के क्षेत्र में वर्तमान समय बहुत बदल रहा है और इसलिए सभी छात्रों के लिए अपने वास्तविक जीवन के अनुभवों के लिए हाल के परिवर्तनों को सीखना महत्वपूर्ण हो गया है। अंक्ट्र कुमार ने विद्यार्थियों एवम् शिक्षण संस्थाओं

विस्तारपूर्वक जानकारी प्रदान की। उन्होंने बल्क पेमेंट के लिए मल्टीपल विकल्प पेमेंट सिस्टम के बारे में बताया। उन्होंने एग्रीगेटर नामक सुविधा के बारे एप्रागटर नामक सुविधा के बार में बताया जोकि वास्तव में एक से दूसरे बैंक खाते में धनराशि को ट्रांसफर करने में सहायता प्रदान करता है। उन्होंने बताया कि भारतीय स्टेट बैंक अकेला बैंक ऐसा बैंक है जिसका इंटरनेट

#### आवश्यकता

जावश्यक्ता दुकान पर काम करने के लिए एक लड़के की आवश्यकता है। वेतन योग्यता अनुसार। इच्छुक सम्पर्क करें:- डेस स्टेशनरी मो. 8683032111

ट्रांजेक्शंस की ही इजाजत होती है व बताया स्टेट बैंक ऑफ इंडिया किलियांवाली के मैनेजर पीयूष गोयल ने इंस्टा अकाउंट ओपनिंग के बारे में विस्तारपूर्वक जानकारी दी। जिस्में घर से ही बिना ब्रांच गए ही हम बचत खाता वीडियो कॉल पर अपने KYC करवा कर खुलवा सकते हैं। उन्होंने विषय की बेहतर

बैं किंग में अपना एग्रीगेटर समझ के लिए छात्रों की शंकाओं इस्तेमाल होता है। VKYC के को दूर किया। प्राचार्य छां. सुरिंदर बारे में बताते हुए उन्होंने इसकी सिंह टाकुर ने कहा कि छात्रों को सुविधा का उपयोग बताया जिसमें दुनिया के साथ अद्यतित रहने और बिख्यो कॉल के तहत KYC प्रक्रिया को पूरा किया जाता है बनने के लिए प्रौद्योगिकी के क्षेत्र और इसमें केवल आंनलाइन में जो कुछ भी बदल रहा है उसे दुनिया के साथ अद्यक्ति रहने और अधिक क्रांल और जानकार बनने के लिए प्रौद्योगिकी के क्षेत्र में जो कुछ भी बदल रहा है उसे सीखना चाहिए। मंच संचालन बी.कॉम भाग –1 के भूपिंदर ने किया। इस सत्र में डॉ. भारत भूषण, गैलेक्सी गुप्ता, डॉ. खुशनसीब कौर, मनप्रीत कौर, मिस गुरबिंदर कौर, प्रिंस सिंगला, आशीष बाघला, मिस नेहा ठाकुर, दिबंदजीत सिंह भारतीय स्टेट बैंक से पवन कुमार उपस्थित थे। उपस्थित थे।