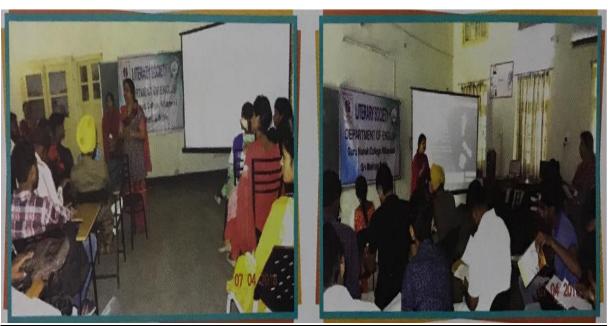

KILLIANWALI, DISTT. SRI MUKTSAR SAHIB (Pb.) - 151211

NAAC Accredited Grade "B"

Recognized by U.G.C. Under Section 2 (f) & 12 (B) & Permanently Affiliated to Panjab University Chandigarh

**PPT Presentation competition by Department of Economics** 