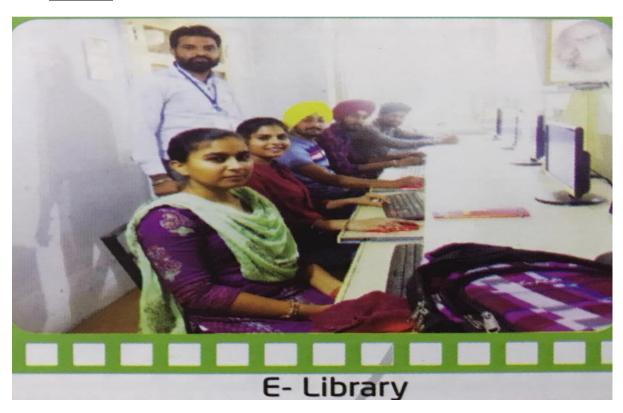

#### 2. E-library

Postgraduate Multi Faculty Premier College

KILLIANWALI, DISTT. SRI MUKTSAR SAHIB (Pb.) - 151211
NAAC Accredited Grade "B"

Recognized by U.G.C. Under Section 2 (f) & 12 (B) & Permanently Affiliated to Panjab University Chandigarh