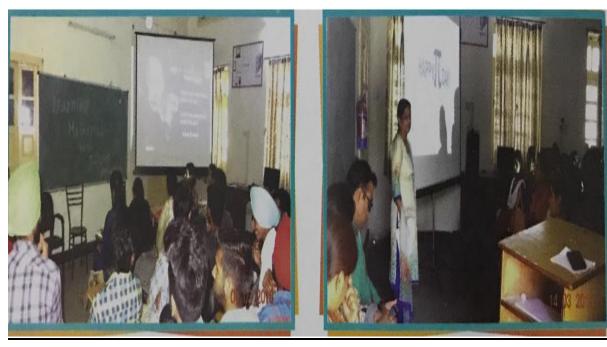

#### 1. Smart Classrooms

> Teachers use ICT enabled tools for effective teaching-learning process.

Celebration of National Voters' day on Google Meet

Postgraduate Multi Faculty Premier College KILLIANWALI, DISTT. SRI MUKTSAR SAHIB (Pb.) - 151211