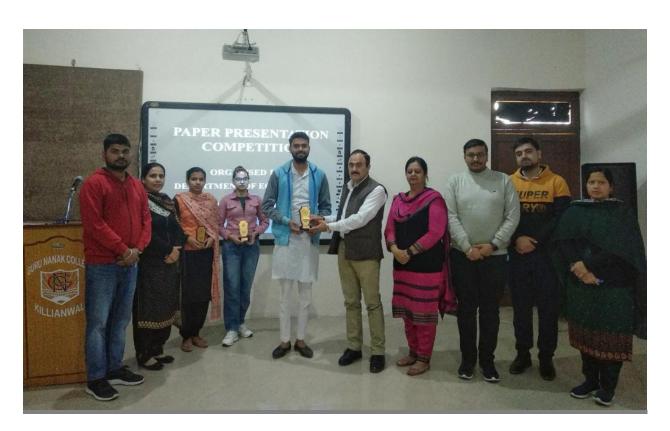

KILLIANWALI, DISTT. SRI MUKTSAR SAHIB (Pb.) - 151211

NAAC Accredited Grade "B"

Recognized by U.G.C. Under Section 2 (f) & 12 (B) & Permanently Affiliated to Panjab University Chandigarh

**PPT Presentation competition by Department of Economics** 

Postgraduate Multi Faculty Premier College

KILLIANWALI, DISTT. SRI MUKTSAR SAHIB (Pb.) - 151211 NAAC Accredited Grade "B"

Recognized by U.G.C. Under Section 2 (f) & 12 (B) & Permanently Affiliated to Panjab University Chandigarh