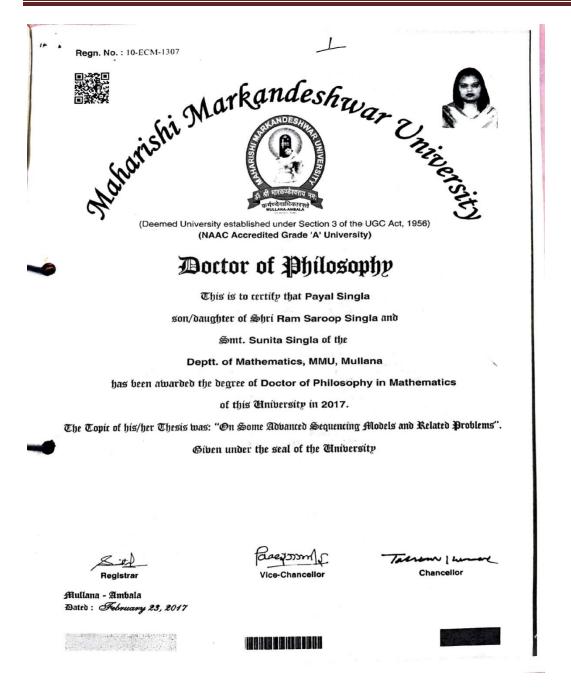

#### 2. List of PhD Faculties in 2021-22

| Sr. No. | Name of the Ph.D. Faculty       | Name of the Department                |
|---------|---------------------------------|---------------------------------------|
| 1.      | Dr. Surinder Singh Thakur       | Department of Political Science       |
| 2.      | Dr. Kulwinder Singh Sandhu      | Department of Physical Education      |
| 3.      | Dr. Seema Rani                  | Department of Business Management and |
|         |                                 | Commerce                              |
| 4.      | Dr. Bharat Bhushan              | Department of Hindi                   |
| 5.      | Dr. Khushnasib Gurbakshish Kaur | Department of Punjabi                 |
| 6.      | Dr. PayalSingla                 | Department of Mathematics             |