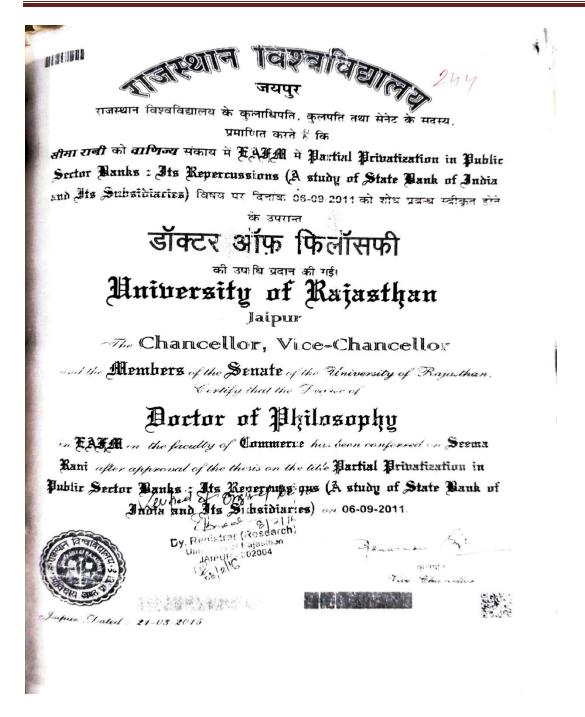

#### 2. List of PhD Faculties in 2021-22

| Sr. No. | Name of the Ph.D. Faculty       | Name of the Department                |
|---------|---------------------------------|---------------------------------------|
| 1.      | Dr. Surinder Singh Thakur       | Department of Political Science       |
| 2.      | Dr. Kulwinder Singh Sandhu      | Department of Physical Education      |
| 3.      | Dr. Seema Rani                  | Department of Business Management and |
|         |                                 | Commerce                              |
| 4.      | Dr. Bharat Bhushan              | Department of Hindi                   |
| 5.      | Dr. Khushnasib Gurbakshish Kaur | Department of Punjabi                 |
| 6.      | Dr. PayalSingla                 | Department of Mathematics             |

#### Award of PhD Degrees of the Faculties

10 3 000000000000000 an tisu Secial पंजीकरण संख्य } 0.7.-S.P.-. 290. Nº 0002824 हिमाचल प्रदेश विश्वविद्यालय विद्या नाचस्पति-2012 . (Levels as Correlates of Women. Empowerment." ⊃ पर शोध प्रबन्ध स्वीकृत हो जाने के उपरान्त ..... खेटन्द्र सिंह........ ⊃ सुप्रत्र/भुषुत्री श्री राज्यान्य की इस विश्वविद्यालय की 🗢 विद्या-वाचरपति को उपाधि स्थित को रहे। 0 Himachal Pradesh University 5 3 Wenter of Milesophy-2012 Shri....Dharam...Singh...... after approval of his/her thesis on .... Leadership. Qualities, Economic. Independence. and .... .... Educational. Levels. as Correlates. of . Women. Empowerment." 9 ..... has been admitted to the degree of Poctor of Philosophy in the Education in this Huiversity. 9 Faculty of ---Charscellor शिमला 3.rd Aloril. 2012 Shumla