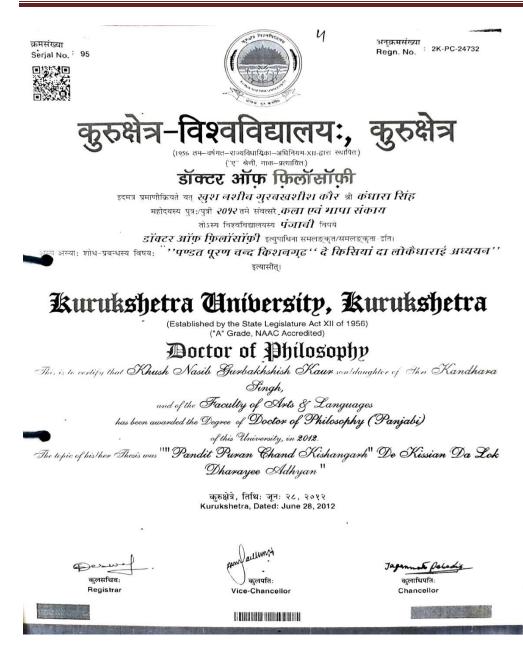

#### 2. List of PhD Faculties in 2021-22

| Sr. No. | Name of the Ph.D. Faculty       | Name of the Department                |
|---------|---------------------------------|---------------------------------------|
| 1.      | Dr. Surinder Singh Thakur       | Department of Political Science       |
| 2.      | Dr. Kulwinder Singh Sandhu      | Department of Physical Education      |
| 3.      | Dr. Seema Rani                  | Department of Business Management and |
|         |                                 | Commerce                              |
| 4.      | Dr. Bharat Bhushan              | Department of Hindi                   |
| 5.      | Dr. Khushnasib Gurbakshish Kaur | Department of Punjabi                 |
| 6.      | Dr. PayalSingla                 | Department of Mathematics             |