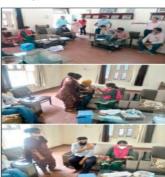

iliated to Panjab University Chandigarh

### गुरू नानक कॉलेज किलियांवाली में लगा वैक्सीनेशन शिविर, विद्यार्थियों ने लिया हिस्सा

डबवाली दर्पण,

**डबवाली।** गुरु नानक कॉलेज किलियांवाली में आज कोविड-19 ऐहतियाती समिति ने एन.सी.सी., एन.एस.एस., यूथ लीडरशिप क्लब एवं रेड क्रॉस सोसायटी के साथ संयुक्त रूप से सिविल अस्पताल लंबी के सहयोग से कोविड-19 वैक्सीनेशन कैंप आयोजित किया जिसमें एस.एम.ओ श्रीमती रमेश कुमारी के कुशल नेतृत्व में कॉलेज विद्यार्थियों एवं स्टाफ को कोविशील्ड वैक्सीन की डोज़ लगाई गई। इस बारे में विस्तृत जानकारी देते हुए कमेटी कोआर्डिनेटर डॉ. कुलविन्दर सिंह संधु व कमेटी सदस्य असिस्टेंट प्रो . मैडम गेलेक्सी, प्रो. आशीष बागला एवं प्रो. प्रिंस सिंगला ने बताया कि डी.पी.आई. पंजाब के निर्देशानुसार

कालेज विद्यार्थियों एवं स्टाफ की वैक्सीन की पहली डोज अनिवार्य की गई है तांकि आगामी निकट भविष्य



में शिक्षा -संस्थान खोले जा सकें व विद्यार्थी कक्षाएं लगाने कालेज परिसर में आ सकें। हेल्थ सेंटर मंडी किलियांवाली से श्रीमती बलबीर कौर एवं उनकी मेडिकल टीम की उपस्थिति में यह सारी कार्यवाही सफलतापूर्वक संपन्न हुई। कालेज



प्रिंसीपल डॉ. सुरिन्दर सिंह ठाकुर ने बताया कि आज के दिन कुछ स्थानीय लोगों ने भी इस कैंप में अपनी दूसरी डोज लगवाई। आगामी समय में भी इसी तरह के एक और वैक्सीनेशन कैंप का आम जनता के लिए आयोजन किया जाएगा।



Postgraduate Multi Faculty Premier College

KILLIANWALI, DISTT. SRI MUKTSAR SAHIB (Pb.) - 151211
NAAC Accredited Grade "B"

Recognized by U.G.C. Under Section 2 (f) & 12 (B) & Permanently Affiliated to Panjab University Chandigarh

### Sawachta Drive against Use of Plastic on 09-08-2021





KILLIANWALI, DISTT. SRI MUKTSAR SAHIB (Pb.) - 151211 NAAC Accredited Grade "B"

R