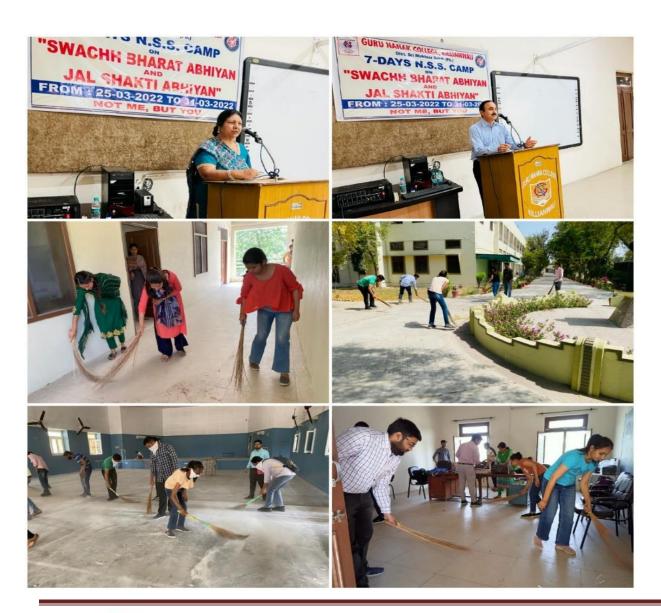

#### **Activities by NCC**

| Name of the activity                                                                       | Organising<br>unit/ agency/<br>collaborating<br>agency         | Name of the scheme                    | Year of the activity     | Number of students participated in such activities |
|--------------------------------------------------------------------------------------------|----------------------------------------------------------------|---------------------------------------|--------------------------|----------------------------------------------------|
| Vaccination Camp                                                                           | NCC, NSS, Red<br>Cross Society<br>and Youth<br>Leadership Club | COVID-19<br>Precautionary<br>Measures | 28-07-2021               | 30                                                 |
| Sawachta Drive<br>against Use of<br>Plastic                                                | NCC                                                            | Clean India<br>Campaign               | 09-08-2021               | 10                                                 |
| Extension Lecture<br>on India's Freedom;<br>Why it Happened<br>in 1947, and not<br>Earlier | NCC & NSS                                                      | Azadi Ka Amrit<br>Mahotsav            | 14-08-2021               | 50                                                 |
| Independence day                                                                           | NCC                                                            | Azadi Ka Amrit<br>Mahotsav            | 15-08-2021               | 35                                                 |
| Participation of<br>Cadets in Govt.<br>Prade at Govt.<br>Rajindera College                 | NCC                                                            | Azadi Ka Amrit<br>Mahotsav            | 15-08-2021               | 7                                                  |
| Fit India Freedom<br>Run 2.0                                                               | NCC                                                            | Fit India<br>Campaign                 | 13-08-2021 to 02-10-2021 | 20                                                 |
| New Enrollment<br>for the Training<br>Year 2021-22                                         | NCC                                                            | Annual<br>Enrollment                  | 25-09-2021               | 34                                                 |