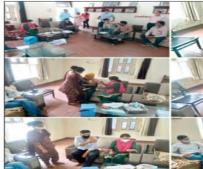

ww.ajitsamachar.com/20210729/26/9/1\_1.cms

### गुरू नानक कॉलेज किलियांवाली में लगा वैक्सीनेशन शिविर, विद्यार्थियों ने लिया हिस्सा

डबवाली दर्पण

डबवाली। गुरु नानक कॉलेज किलियांवाली में आज कोविड-19 ऐहतियाती समिति ने एन.सी.सी., एन.एस.एस., यूथ लीडरशिप क्लब एवं रेड क्रॉस सोसायटी के साथ संयुक्त रूप से सिविल अस्पताल लंबी के सहयोग से कोविड़-19 वैक्सीनेशन कैंप आयोजित किया जिसमें एस.एम.ओ श्रीमती रमेश कुमारी के कुशल नेतृत्व में कॉलेज विद्यार्थियों एवं स्टाफ को कोविशील्ड वैक्सीन की डोज़ लगाई गई। इस बारे में विस्तृत जानकारी देते हुए कमेटी कोआर्डिनेटर डॉ. कुलविन्दर सिंह संधु व कमेटी सदस्य असिस्टेंट प्रो . मैडम गेलेक्सी, प्रो. आशीष बागला एवं प्रो. प्रिंस सिंगला ने बताया कि डी.पी.आई. पंजाब के निर्देशानुसार

कालेज विद्यार्थियों एवं स्टाफ कों वैक्सीन की पहली डोज अनिवार्य की गई है तांकि आगामी निकट भविष्य



में शिक्षा -संस्थान खोले जा सकें व विद्यार्थी कक्षाएं लगाने कालेज परिसर में आ सकें। हेल्थ सेंटर मंडी किलियांवाली से श्रीमती बलबीर कौर एवं उनकी मेडिकल टीम की उपस्थित में यह सारी कार्यवाही सफलतापूर्वक संपन्न हुई। कालेज प्रिंसीपल डॉ. सुरिन्दर सिंह ठाकुर ने बताया कि आज के दिन कुछ स्थानीय लोगों ने भी इस कैंग में अपनी दूसरी डोज लगवाई। आगामी समय में भी इसी तरह के एक और वैक्सीनेशन कैंग का आम जनता के लिए आयोजन किया जाएगा।





Postgraduate Multi Faculty Premier College

KILLIANWALI, DISTT. SRI MUKTSAR SAHIB (Pb.) - 151211
NAAC Accredited Grade "B"

Recognized by U.G.C. Under Section 2 (f) & 12 (B) & Permanently Affiliated to Panjab University Chandigarh

Online Quiz Competition on Gandhi Jayanti from 30-09-2021 to 03-10-2021



#### GURU NANAK COLLEGE KILLIANWALI (DIST. SRI MUKTSAR SAHIB), PUNJAB