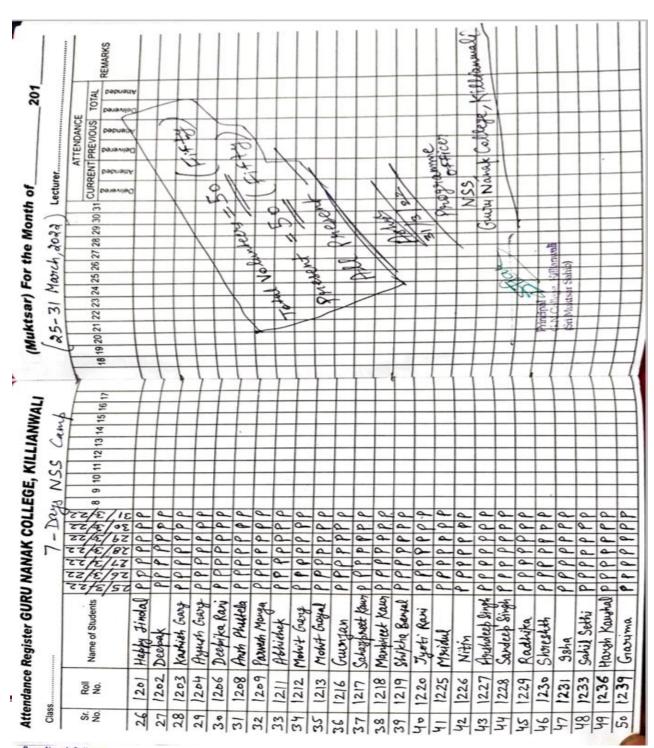

#### 3.4.3.1- Number of extension and outreach activities conducted during the year

| Year   | 2021-22 |
|--------|---------|
| Number | 20      |

#### **Activities by NCC**

| Name of the activity                                                                       | Organising<br>unit/ agency/<br>collaborating<br>agency         | Name of the scheme                    | Year of the activity     | Number of students participated in such activities |
|--------------------------------------------------------------------------------------------|----------------------------------------------------------------|---------------------------------------|--------------------------|----------------------------------------------------|
| Vaccination Camp                                                                           | NCC, NSS, Red<br>Cross Society<br>and Youth<br>Leadership Club | COVID-19<br>Precautionary<br>Measures | 28-07-2021               | 30                                                 |
| Sawachta Drive<br>against Use of<br>Plastic                                                | NCC                                                            | Clean India<br>Campaign               | 09-08-2021               | 10                                                 |
| Extension Lecture<br>on India's Freedom;<br>Why it Happened<br>in 1947, and not<br>Earlier | NCC & NSS                                                      | Azadi Ka Amrit<br>Mahotsav            | 14-08-2021               | 50                                                 |
| Independence day                                                                           | NCC                                                            | Azadi Ka Amrit<br>Mahotsav            | 15-08-2021               | 35                                                 |
| Participation of<br>Cadets in Govt.<br>Prade at Govt.<br>Rajindera College                 | NCC                                                            | Azadi Ka Amrit<br>Mahotsav            | 15-08-2021               | 7                                                  |
| Fit India Freedom<br>Run 2.0                                                               | NCC                                                            | Fit India<br>Campaign                 | 13-08-2021 to 02-10-2021 | 20                                                 |
| New Enrollment<br>for the Training<br>Year 2021-22                                         | NCC                                                            | Annual<br>Enrollment                  | 25-09-2021               | 34                                                 |