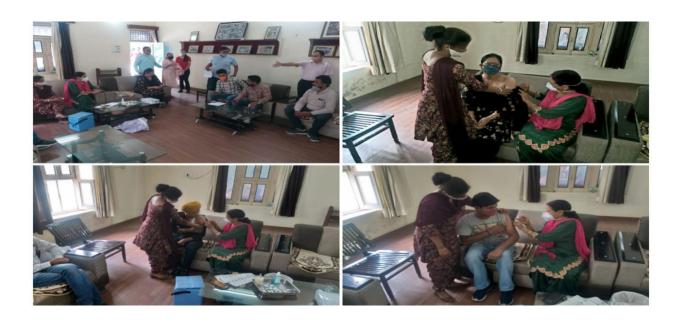

ing & | Red Cross Society             | Celebration of          | 07-05-2022              | 25              |
| Poster Making   |                               | World Red               |                         |                 |
| Competion       |                               | Cross Day               |                         |                 |
| _               |                               | _                       |                         |                 |



Postgraduate Multi Faculty Premier College

KILLIANWALI, DISTT. SRI MUKTSAR SAHIB (Pb.) - 151211

NAAC Accredited Grade "B"

Recognized by U.G.C. Under Section 2 (f) & 12 (B) & Permanently Affiliated to Panjab University Chandigarh

#### > REPORT OF ACTIVITIES (RED CROSS SOCIETY)

#### Vaccination Camp on 28-07-2021









# GURU NANAK COLLEGE Postgraduate Multi Faculty Premier College

KILLIANWALI, DISTT. SRI MUKTSAR SAHIB (Pb.) - 151211 NAAC Accredited Grade "B"

| Recognized by U.G.C. Under Section 2 (f) & 12 (B) & Permanently Affiliated to Panjab University Chandigarh