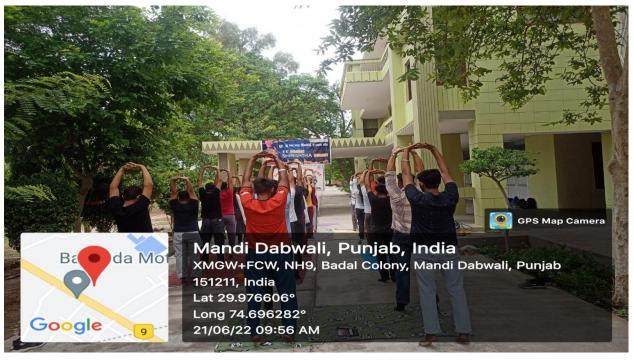

#### KILLIANWALI, DISTT. SRI MUKTSAR SAHIB (Pb.) - 151211 NAAC Accredited Grade "B"

| Recognized by U.G | .C. Under Section 2 (f) & | 12 (B) & Permanently Af | filiated to Panjab Unive | ersity Chandigarh |
|-------------------|---------------------------|-------------------------|--------------------------|-------------------|
| International Day | NCC & NSS                 | Good Physical           | 21-06-2022               | 36                |
| of Yoga           |                           | & Mental Health         |                          |                   |
|                   |                           |                         |                          |                   |
|                   |                           |                         |                          |                   |