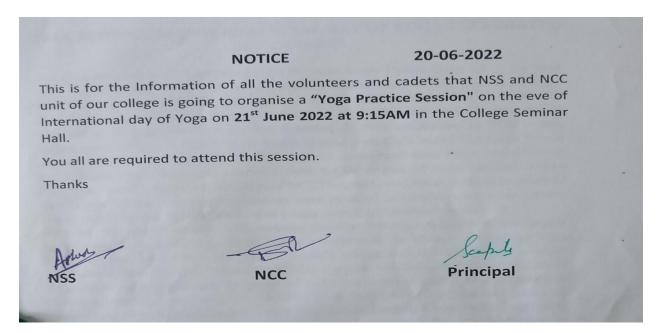

#### KILLIANWALI, DISTT. SRI MUKTSAR SAHIB (Pb.) - 151211 NAAC Accredited Grade "B"

| Recognized by U.G | .C. Under Section 2 (f) & | 12 (B) & Permanently Af | filiated to Panjab Unive | ersity Chandigarh |
|-------------------|---------------------------|-------------------------|--------------------------|-------------------|
| International Day | NCC & NSS                 | Good Physical           | 21-06-2022               | 36                |
| of Yoga           |                           | & Mental Health         |                          |                   |
|                   |                           |                         |                          |                   |
|                   |                           |                         |                          |                   |