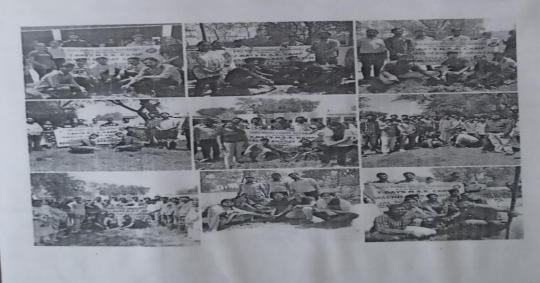

al support. The purpose of this plantation campaign is to motivate students studying in school to be sensitive towards our environment and to think about their future keeping in mind environmental protection. The school staff cooperated extensively in this task. Principal Dr. Surinder Singh Thakur thanked the Principal of Government Senior Secondary Smart School Killianwali and Panchayat members for their support and cooperation. He further said that the current situation in the international landscape is detrimental to environmental degradation. Increasing tensions between Russia, Ukraine and related countries pose a threat to the quality of our natural environment. Therefore, we should always think in the best possible way for the environment and keep working in a dedicated way for it.



NSS P.D.

· Principal



Postgraduate Multi Faculty Premier College

KILLIANWALI, DISTT. SRI MUKTSAR SAHIB (Pb.) - 151211
NAAC Accredited Grade "B"

Recognized by U.G.C. Under Section 2 (f) & 12 (B) & Permanently Affiliated to Panjab University Chandigarh

### गुँक नानक कॉलेज के स्वयं सेवकों ने गांव में किया पौधा रोपण



डबवाली केसरी

किलियांवाली। गुरु नानक कॉलेज की एनएसएस इकाई के स्वयंसेवकों ने शिविर के 6वें दिन की आगाज प्रार्थना के साथ की और निरंतर शिविर गतिविधियों के लिए ईश्वर को धन्यवाद दिया और उन्होंने अपने जीवन को बेहतर और यादगार बनाने के लिए इस तरह की गतिविधियों से अधिक सीखने की प्रार्थना की। प्राचार्य डॉ. सुरिंदर सिंह उक्तर ने स्वयंसेवकों और कार्यक्रम अधिकारी आशीष बाघला को ग्राम किल्लियांवाली भेजा जहां राजकीय वरिष्ठ माध्यमिक विद्यालय में वृक्षारोपण अभियान आयोजित किया जाना था। यह