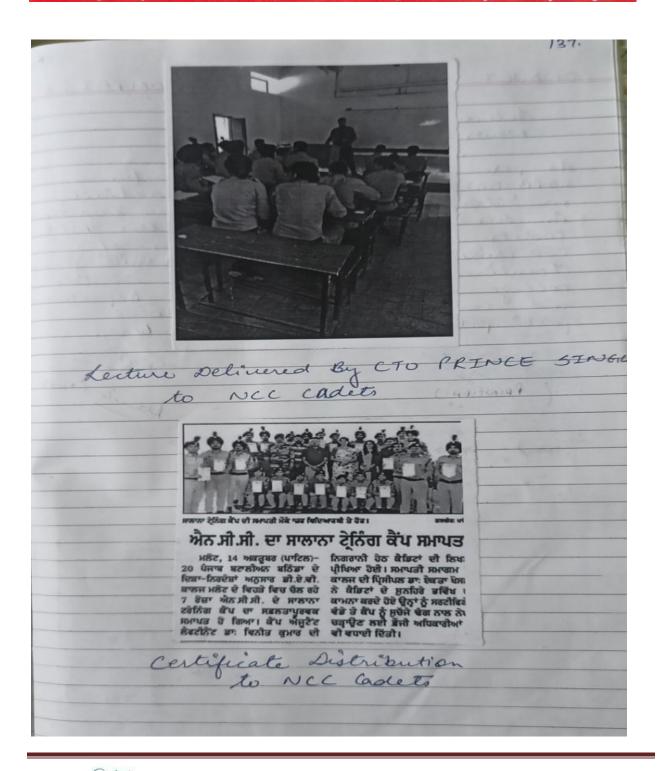

#### KILLIANWALI, DISTT. SRI MUKTSAR SAHIB (Pb.) - 151211 NAAC Accredited Grade "B"

| Recognized by U.G                 | .C. Under Section 2 (f) 8 | 12 (B) & Permanently Af | filiated to Panjab Unive | ersity Chandigarh |
|-----------------------------------|---------------------------|-------------------------|--------------------------|-------------------|
| ATC-117 at DAV                    | NCC                       | Annual Training         | 07-10-2021 to            | 23                |
| College Malout                    |                           | Camp                    | 13-10-2021               |                   |
| Cleanliness Drive                 | NCC                       | Clean India             | 27-10-2021               | 14                |
|                                   |                           | Campaign                |                          |                   |
| Pledge Ceremony                   | NCC                       | Vigilance               | 27-10-2021               | 26                |
| on Vigilance                      | I NCC                     | Awareness               | 27-10-2021               | 20                |
| Awareness Week                    |                           | 11 wareness             |                          |                   |
| Pledge Ceremony                   | NCC & NSS                 | Constitution            | 26-11-2021               | 40                |
| on Constitution                   |                           | Day                     |                          |                   |
| Day                               |                           |                         |                          |                   |
| Day                               |                           |                         |                          |                   |
|                                   |                           |                         |                          |                   |
| One day Camp cum                  | NCC & NSS                 | Mental Wellness         | 01-12-2021               | 90                |
| Workshop on Yoga                  |                           |                         |                          |                   |
| and Meditation for                |                           |                         |                          |                   |
| Good Mental                       |                           |                         |                          |                   |
| Health                            |                           |                         |                          |                   |
| Homage to the                     | NCC                       | Condolence for          | 10-12-2021               | 10                |
| Bravehearts                       |                           | Bravehearts             |                          |                   |
| Statue Cleaning &                 | NCC                       | Clean India             | 17-12-2021               | 21                |
| Swatch Bharat                     |                           | Campaign                |                          |                   |
| Online Lecture on                 | NCC & NSS                 | Celebration of          | 12-01-2022               | 31                |
| Role of Swami                     | 1100 & 1155               | National Youth          | 12-01-2022               | 31                |
| Vivekananda's                     |                           | Day                     |                          |                   |
| Thoughts in Present               |                           |                         |                          |                   |
| Scenario                          |                           |                         |                          |                   |
| Celeberation of                   | NCC                       | Celebration of          | 26-01-2022               | 20                |
| 73 <sup>rd</sup> Republic Day     |                           | Republic Day            |                          |                   |
| CEE Contificate                   | NCC                       | Amound NCC              | 27.02.2022               | 0                 |
| CEE Certificate<br>Exam at Khalsa | NCC                       | Annual NCC Examination  | 27-02-2022               | 8                 |
| College, Patiala                  |                           | Examination             |                          |                   |
| BEE Certificate                   | NCC                       | Annual NCC              | 13-03-2022               | 10                |
| Exam at GZSCET,                   | 1100                      | Examination             | 13-03-2022               | 10                |
| Bathinda                          |                           | Zammunon                |                          |                   |
| Live telecast of                  | NCC & NSS                 | Strss                   | 01-04-2022               | 71                |
| Pariksha pe                       |                           | Management for          |                          |                   |
| Charcha 2022                      |                           | Students                |                          |                   |
|                                   | 1                         |                         |                          |                   |