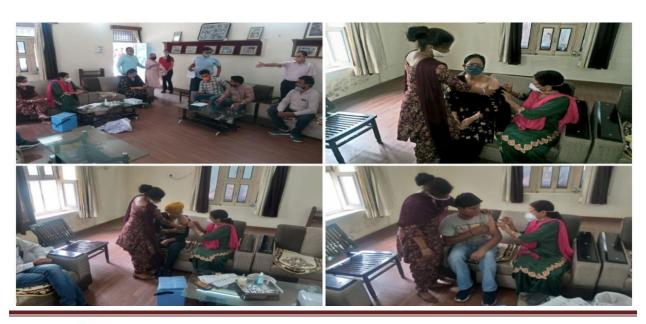

### Vaccination Camp on 28-07-2021

#### **Activities by NCC**

| Name of the activity                                                                       | Organising<br>unit/ agency/<br>collaborating<br>agency         | Name of the scheme                    | Year of the activity     | Number of students participated in such activities |
|--------------------------------------------------------------------------------------------|----------------------------------------------------------------|---------------------------------------|--------------------------|----------------------------------------------------|
| Vaccination Camp                                                                           | NCC, NSS, Red<br>Cross Society<br>and Youth<br>Leadership Club | COVID-19<br>Precautionary<br>Measures | 28-07-2021               | 30                                                 |
| Sawachta Drive<br>against Use of<br>Plastic                                                | NCC                                                            | Clean India<br>Campaign               | 09-08-2021               | 10                                                 |
| Extension Lecture<br>on India's Freedom;<br>Why it Happened<br>in 1947, and not<br>Earlier | NCC & NSS                                                      | Azadi Ka Amrit<br>Mahotsav            | 14-08-2021               | 50                                                 |
| Independence day                                                                           | NCC                                                            | Azadi Ka Amrit<br>Mahotsav            | 15-08-2021               | 35                                                 |
| Participation of<br>Cadets in Govt.<br>Prade at Govt.<br>Rajindera College                 | NCC                                                            | Azadi Ka Amrit<br>Mahotsav            | 15-08-2021               | 7                                                  |
| Fit India Freedom<br>Run 2.0                                                               | NCC                                                            | Fit India<br>Campaign                 | 13-08-2021 to 02-10-2021 | 20                                                 |
| New Enrollment<br>for the Training<br>Year 2021-22                                         | NCC                                                            | Annual<br>Enrollment                  | 25-09-2021               | 34                                                 |