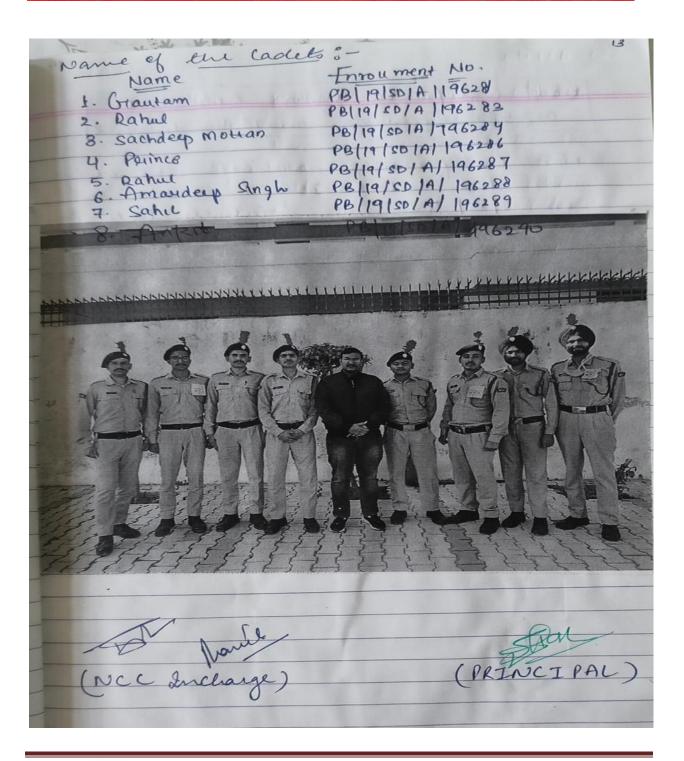

#### KILLIANWALI, DISTT. SRI MUKTSAR SAHIB (Pb.) - 151211 NAAC Accredited Grade "B"

| Recognized by U.G                 | .C. Under Section 2 (f) 8 | 12 (B) & Permanently Af | filiated to Panjab Unive | ersity Chandigarh |
|-----------------------------------|---------------------------|-------------------------|--------------------------|-------------------|
| ATC-117 at DAV                    | NCC                       | Annual Training         | 07-10-2021 to            | 23                |
| College Malout                    |                           | Camp                    | 13-10-2021               |                   |
| Cleanliness Drive                 | NCC                       | Clean India             | 27-10-2021               | 14                |
|                                   |                           | Campaign                |                          |                   |
| Pledge Ceremony                   | NCC                       | Vigilance               | 27-10-2021               | 26                |
| on Vigilance                      | I NCC                     | Awareness               | 27-10-2021               | 20                |
| Awareness Week                    |                           | 11 wareness             |                          |                   |
| Pledge Ceremony                   | NCC & NSS                 | Constitution            | 26-11-2021               | 40                |
| on Constitution                   |                           | Day                     |                          |                   |
| Day                               |                           |                         |                          |                   |
| Day                               |                           |                         |                          |                   |
|                                   |                           |                         |                          |                   |
| One day Camp cum                  | NCC & NSS                 | Mental Wellness         | 01-12-2021               | 90                |
| Workshop on Yoga                  |                           |                         |                          |                   |
| and Meditation for                |                           |                         |                          |                   |
| Good Mental                       |                           |                         |                          |                   |
| Health                            |                           |                         |                          |                   |
| Homage to the                     | NCC                       | Condolence for          | 10-12-2021               | 10                |
| Bravehearts                       |                           | Bravehearts             |                          |                   |
| Statue Cleaning &                 | NCC                       | Clean India             | 17-12-2021               | 21                |
| Swatch Bharat                     |                           | Campaign                |                          |                   |
| Online Lecture on                 | NCC & NSS                 | Celebration of          | 12-01-2022               | 31                |
| Role of Swami                     | 1100 & 1155               | National Youth          | 12-01-2022               | 31                |
| Vivekananda's                     |                           | Day                     |                          |                   |
| Thoughts in Present               |                           |                         |                          |                   |
| Scenario                          |                           |                         |                          |                   |
| Celeberation of                   | NCC                       | Celebration of          | 26-01-2022               | 20                |
| 73 <sup>rd</sup> Republic Day     |                           | Republic Day            |                          |                   |
| CEE Contificate                   | NCC                       | Amound NCC              | 27.02.2022               | 0                 |
| CEE Certificate<br>Exam at Khalsa | NCC                       | Annual NCC Examination  | 27-02-2022               | 8                 |
| College, Patiala                  |                           | Examination             |                          |                   |
| BEE Certificate                   | NCC                       | Annual NCC              | 13-03-2022               | 10                |
| Exam at GZSCET,                   | 1100                      | Examination             | 13-03-2022               | 10                |
| Bathinda                          |                           | Zammunon                |                          |                   |
| Live telecast of                  | NCC & NSS                 | Strss                   | 01-04-2022               | 71                |
| Pariksha pe                       |                           | Management for          |                          |                   |
| Charcha 2022                      |                           | Students                |                          |                   |
|                                   | 1                         |                         |                          |                   |