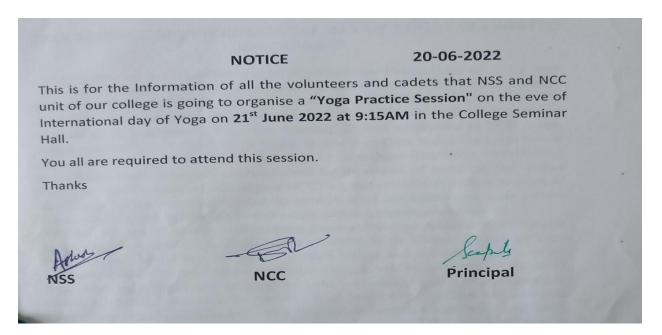

#### KILLIANWALI, DISTT. SRI MUKTSAR SAHIB (Pb.) - 151211 NAAC Accredited Grade "B"

| Recognized by U.G | .C. Under Section 2 (f) & | 12 (B) & Permanently Af | filiated to Panjab Unive | ersity Chandigarh |
|-------------------|---------------------------|-------------------------|--------------------------|-------------------|
| International Day | NCC & NSS                 | Good Physical           | 21-06-2022               | 36                |
| of Yoga           |                           | & Mental Health         |                          |                   |
|                   |                           |                         |                          |                   |
|                   |                           |                         |                          |                   |