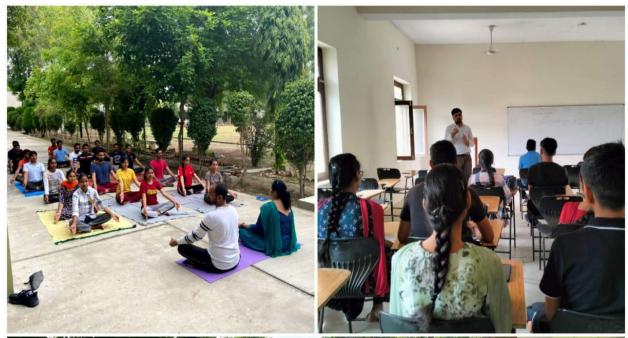

#### KILLIANWALI, DISTT. SRI MUKTSAR SAHIB (Pb.) - 151211 NAAC Accredited Grade "B"

| Recognized by U.G | .C. Under Section 2 (f) & | 12 (B) & Permanently Af | filiated to Panjab Unive | ersity Chandigarh |
|-------------------|---------------------------|-------------------------|--------------------------|-------------------|
| International Day | NCC & NSS                 | Good Physical           | 21-06-2022               | 36                |
| of Yoga           |                           | & Mental Health         |                          |                   |
|                   |                           |                         |                          |                   |
|                   |                           |                         |                          |                   |