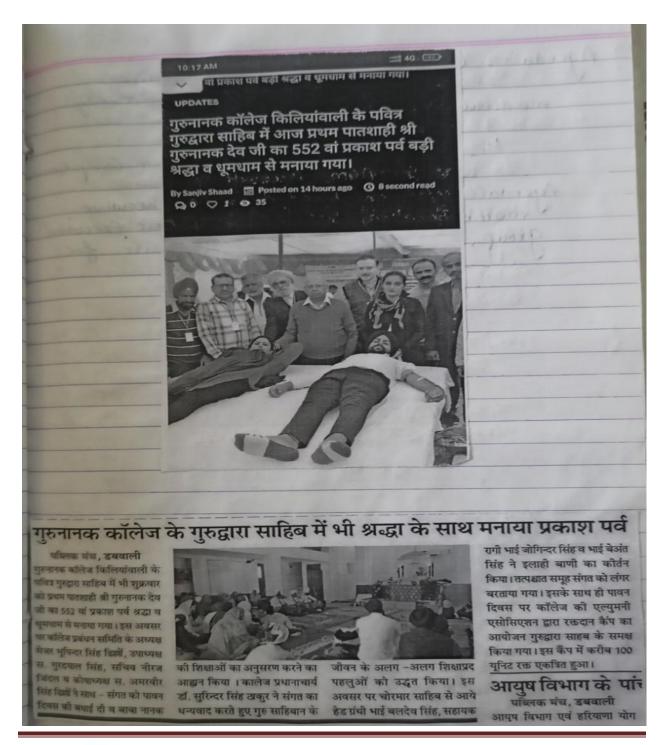

make the basics strong, free coaching classes are provided to the students passing 12th class and wishing to join the college. Career counselling and guidance cell is active in arranging the activities that provides information about employment opportunities to the students. Blood donation camps are organised by Alumni Association and Red Cross Society to bring a feeling of service to humanity among the students.