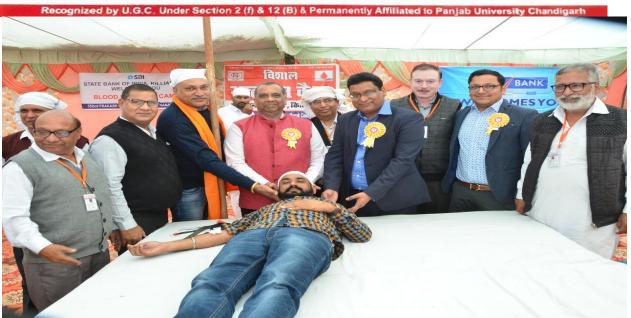

make the basics strong, free coaching classes are provided to the students passing 12th class and wishing to join the college. Career counselling and guidance cell is active in arranging the activities that provides information about employment opportunities to the students. Blood donation camps are organised by Alumni Association and Red Cross Society to bring a feeling of service to humanity among the students.