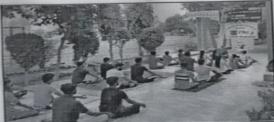

#### KILLIANWALI, DISTT. SRI MUKTSAR SAHIB (Pb.) - 151211 NAAC Accredited Grade "B"

| Recognized by U.G | .C. Under Section 2 (f) & | 12 (B) & Permanently Af | filiated to Panjab Unive | ersity Chandigarh |
|-------------------|---------------------------|-------------------------|--------------------------|-------------------|
| International Day | NCC & NSS                 | Good Physical           | 21-06-2022               | 36                |
| of Yoga           |                           | & Mental Health         |                          |                   |
|                   |                           |                         |                          |                   |
|                   |                           |                         |                          |                   |