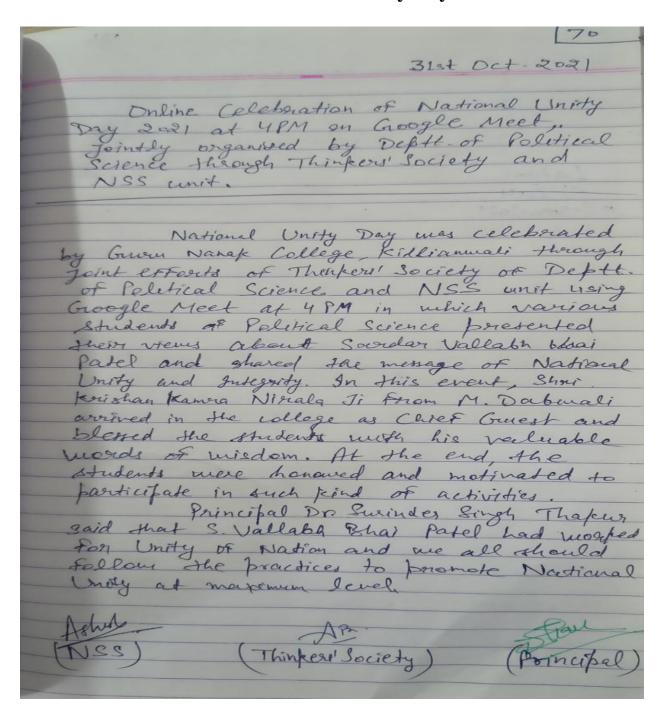

कुल 10 प्रश्न निर्धारित किया गांधी के जीवन की घटनाएं रहा। इस प्रश्नोत्तरी में कुल 10 प्रश्न निर्धारित

चार दिनों में भारत के विभिन्न हिस्सों से कुल 540 लोगों ने भाग लिया और उनमें से 390 प्रतिभागियों ने प्रतियोगिता पास की और उनको ई-सर्टिफिकेट जारी किए गए। प्राचार्य डॉ. सुरिंदर सिंह ठाकुर ने कहा कि महात्मा गांधी का जीवन हम सभी के लिए एक उदाहरण प्रस्तुत करता है कि कैसे जीवन जीना है, सत्य, अहिंसा, न्याय और सभी के लिए समानता के लिए प्रयास करना आदि। उन्होंने इस अवसर पर सभी को लगई ती और कानों से महात्मा





Postgraduate Multi Faculty Premier College

KILLIANWALI, DISTT. SRI MUKTSAR SAHIB (Pb.) - 151211
NAAC Accredited Grade "B"

Recognized by U.G.C. Under Section 2 (f) & 12 (B) & Permanently Affiliated to Panjab University Chandigarh

#### Online celebration of National Unity Day on 31-10-2021





Postgraduate Multi Faculty Premier College

KILLIANWALI, DISTT. SRI MUKTSAR SAHIB (Pb.) - 151211
NAAC Accredited Grade "B"

Recognized by U.G.C. Under Section 2 (f) & 12 (B) & Permanently Affiliated to Panjab University Chandigarh

# अजीत समाचार बिठंडा

# सरदार वल्लभभाई पटेल की जयन्ती को समर्पित राष्ट्रीय एकता दिवस मनाया

डववाली, 31 अक्तूबर (कृष्ण गिलोतरा): रविवार को गुरु नानक कॉलेज किलियांवाली में कॉलेज के राजनीति शास्त्र विभाग की थिंकर सोसाइटी द्वारा कॉलेज एनएसएस विंग के सहयोग से लीह पुरुष सरदार वल्लभभाई पटेल को जर्यात को समर्पित राष्ट्रीय एकता दिवस ऑनलाइन गुगल मीट पर मनाया गया । इस अवसर पर कॉलेज के भृतपूर्व छात्र एवं कार्यकारिणी सदस्य व कला-संस्कृति प्रकोष्ट भाजपा हरियाणा के नव-नियक्त जिला प्रभारी मुख्य बक्ता के तौर पर विद्यार्थियों के समक्ष उपस्थित हुए। राजनीति शास्त्र विभागाध्यक्ष