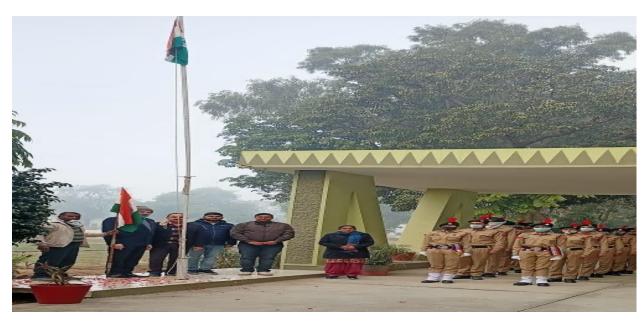

#### KILLIANWALI, DISTT. SRI MUKTSAR SAHIB (Pb.) - 151211 NAAC Accredited Grade "B"

| Recognized by U.G                 | .C. Under Section 2 (f) 8 | 12 (B) & Permanently Af | filiated to Panjab Unive | ersity Chandigarh |
|-----------------------------------|---------------------------|-------------------------|--------------------------|-------------------|
| ATC-117 at DAV                    | NCC                       | Annual Training         | 07-10-2021 to            | 23                |
| College Malout                    |                           | Camp                    | 13-10-2021               |                   |
| Cleanliness Drive                 | NCC                       | Clean India             | 27-10-2021               | 14                |
|                                   |                           | Campaign                |                          |                   |
| Pledge Ceremony                   | NCC                       | Vigilance               | 27-10-2021               | 26                |
| on Vigilance                      | I NCC                     | Awareness               | 27-10-2021               | 20                |
| Awareness Week                    |                           | 11 wareness             |                          |                   |
| Pledge Ceremony                   | NCC & NSS                 | Constitution            | 26-11-2021               | 40                |
| on Constitution                   |                           | Day                     |                          |                   |
| Day                               |                           |                         |                          |                   |
| Day                               |                           |                         |                          |                   |
|                                   |                           |                         |                          |                   |
| One day Camp cum                  | NCC & NSS                 | Mental Wellness         | 01-12-2021               | 90                |
| Workshop on Yoga                  |                           |                         |                          |                   |
| and Meditation for                |                           |                         |                          |                   |
| Good Mental                       |                           |                         |                          |                   |
| Health                            |                           |                         |                          |                   |
| Homage to the                     | NCC                       | Condolence for          | 10-12-2021               | 10                |
| Bravehearts                       |                           | Bravehearts             |                          |                   |
| Statue Cleaning &                 | NCC                       | Clean India             | 17-12-2021               | 21                |
| Swatch Bharat                     |                           | Campaign                |                          |                   |
| Online Lecture on                 | NCC & NSS                 | Celebration of          | 12-01-2022               | 31                |
| Role of Swami                     | 1100 & 1155               | National Youth          | 12-01-2022               | 31                |
| Vivekananda's                     |                           | Day                     |                          |                   |
| Thoughts in Present               |                           |                         |                          |                   |
| Scenario                          |                           |                         |                          |                   |
| Celeberation of                   | NCC                       | Celebration of          | 26-01-2022               | 20                |
| 73 <sup>rd</sup> Republic Day     |                           | Republic Day            |                          |                   |
| CEE Contificate                   | NCC                       | Amound NCC              | 27.02.2022               | 0                 |
| CEE Certificate<br>Exam at Khalsa | NCC                       | Annual NCC Examination  | 27-02-2022               | 8                 |
| College, Patiala                  |                           | Examination             |                          |                   |
| BEE Certificate                   | NCC                       | Annual NCC              | 13-03-2022               | 10                |
| Exam at GZSCET,                   | 1100                      | Examination             | 13-03-2022               | 10                |
| Bathinda                          |                           | Zammunon                |                          |                   |
| Live telecast of                  | NCC & NSS                 | Strss                   | 01-04-2022               | 71                |
| Pariksha pe                       |                           | Management for          |                          |                   |
| Charcha 2022                      |                           | Students                |                          |                   |
|                                   | 1                         |                         |                          |                   |