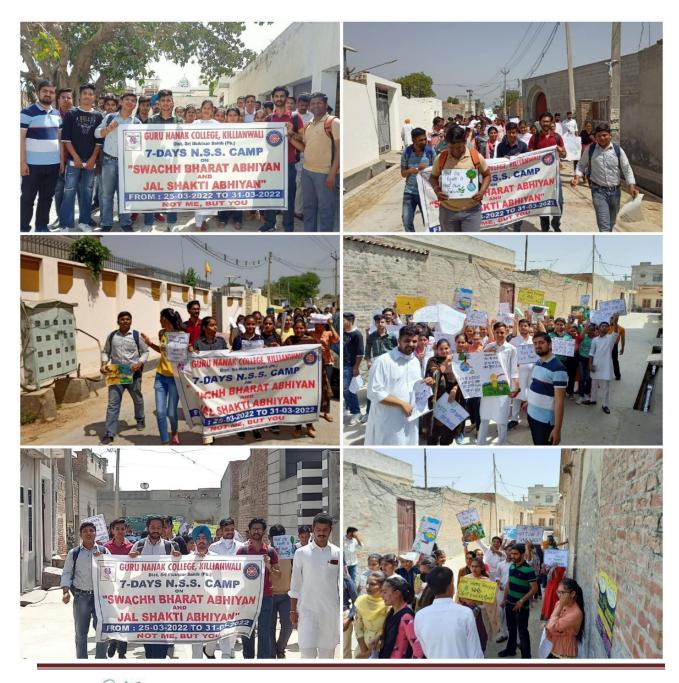

र ठोस कचरा उठाकर क्षेत्र की सफाई की। प्राचार्य डॉ. सुरिंदर सिंह ठाकुर ने कहा कि शिविर सही दिशा में जा रहा है और हमें उम्मीद है कि हमारी एनएसएस इकाई के प्रयास से गांव कि क्षियांवाली और अन्य सभी में महिला सशक्तिकरण और स्वच्छता पर रहने वाले लोगों में सकारात्मक बदलाव आएगा7 बाद में महाविद्यालय में आयोजित आज के राष्ट्रीय संगोष्ठी की समापन गतिविधियों जारा का जारा जा जा करा है। जारा की समान गारा जा जा का समान गारा जा जा जा में भी स्वयंसेवकों ने अपनी सेवाएं दीं और उन्होंने डिस्पोजेबल बोतलों और कपों के प्रबंधन से क्षेत्र की सफाई की।



KILLIANWALI, DISTT. SRI MUKTSAR SAHIB (Pb.) - 151211

NAAC Accredited Grade "B"

Recognized by U.G.C. Under Section 2 (f) & 12 (B) & Permanently Affiliated to Panjab University Chandigarh

### 5<sup>th</sup> DAY:- Awareness Rally in Village Killianwali by Volunteers





Postgraduate Multi Faculty Premier College

KILLIANWALI, DISTT. SRI MUKTSAR SAHIB (Pb.) - 151211
NAAC Accredited Grade "B"

Recognized by U.G.C. Under Section 2 (f) & 12 (B) & Permanently Affiliated to Panjab University Chandigarh

98 53 W 29th March -2012 5th DAY:- Awareness Rally in Village Killianwali by Volunteers The fifth day of the NSS camp began with a prayer by volunteers from Guru Nanak College Killianwali in which Programme officer Ashish Baghla uttered the words repeated by the students "Lord, please, please, we illuminate the name of our class, college, family and society and you can overcome our difficulties all the time". Thereafter Principal Dr. Surinder Singh Thakur along with Programme Officer Ashish Baghla sent volunteers for an awareness rally in Village Killianwali