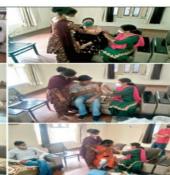

सी.सी., एन.एस.एस., यूथ लीडरशिप क्लब एवं रेड क्रॉस सोसायटी के साथ संयुक्त रूप से सिविल अस्पताल लंबी के सहयोग से कोविड-19 वैक्सीनेशन कैंप आयोजित किया जिसमें एस.एम.ओ श्रीमती रमेश कुमारी के कुशल नेतृत्व में कॉलेज विद्यार्थियों एवं स्टाफ को कोविशील्ड वैक्सीन की डोज़ लगाई गई। इस बारे में विस्तृत जानकारी देते हुए कमेटी कोआर्डिनेटर डॉ. कुलविन्दर सिंह संधु व कमेटी सदस्य असिस्टेंट प्रो . मैडम गेलेक्सी, प्रो. आशीष बागला एवं प्रो. प्रिंस सिंगला ने बताया कि डी.पी.आई. पंजाब के निर्देशानुसार

कालेज विद्यार्थियों एवं स्टाफ की वैक्सीन की पहली डोज अनिवार्य की गई है तांकि आगामी निकट भविष्य



में शिक्षा -संस्थान खोले जा सकें व विद्यार्थी कक्षाएं लगाने कालेज परिसर में आ सकें। हेल्थ सेंटर मंडी किलियांवाली से श्रीमती बलबीर कौर एवं उनकी मेडिकल टीम की उपस्थिति में यह सारी कार्यवाही सफलतापूर्वक संपन्न हुई। कालेज



प्रिंसीपल डॉ. सुरिन्दर सिंह ठाकुर ने बताया कि आज के दिन कुछ स्थानीय लोगों ने भी इस कैंप में अपनी दूसरी डोज लगवाई। आगामी समय में भी इसी तरह के एक और वैक्सीनेशन कैंप का आम जनता के लिए आयोजन किया जाएगा।



Postgraduate Multi Faculty Premier College

KILLIANWALI, DISTT. SRI MUKTSAR SAHIB (Pb.) - 151211
NAAC Accredited Grade "B"

Recognized by U.G.C. Under Section 2 (f) & 12 (B) & Permanently Affiliated to Panjab University Chandigarh

### Sawachta Drive against Use of Plastic on 09-08-2021





KILLIANWALI, DISTT. SRI MUKTSAR SAHIB (Pb.) - 151211 NAAC Accredited Grade "B"

Recognized by U.G.C. Under Section 2 (f) & 12 (B) & Permanently Affiliated to Panjab University Chandigarh

# एन.सी.सी. इकाई ने चलाया स्वच्छता अभियान

डबवाली दर्पण,

डबवाली। 20 पंजाब बटालियन के निर्देशानुसार एवं एन. सी. सी