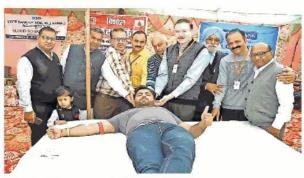

make the basics strong, free coaching classes are provided to the students passing 12th class and wishing to join the college. Career counselling and guidance cell is active in arranging the activities that provides information about employment opportunities to the students. Blood donation camps are organised by Alumni Association and Red Cross Society to bring a feeling of service to humanity among the students.