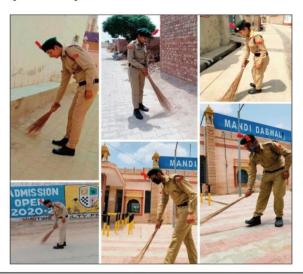

#### **Activities by NCC**

| Name of the activity                                                                       | Organising<br>unit/ agency/<br>collaborating<br>agency         | Name of the scheme                    | Year of the activity     | Number of students participated in such activities |
|--------------------------------------------------------------------------------------------|----------------------------------------------------------------|---------------------------------------|--------------------------|----------------------------------------------------|
| Vaccination Camp                                                                           | NCC, NSS, Red<br>Cross Society<br>and Youth<br>Leadership Club | COVID-19<br>Precautionary<br>Measures | 28-07-2021               | 30                                                 |
| Sawachta Drive<br>against Use of<br>Plastic                                                | NCC                                                            | Clean India<br>Campaign               | 09-08-2021               | 10                                                 |
| Extension Lecture<br>on India's Freedom;<br>Why it Happened<br>in 1947, and not<br>Earlier | NCC & NSS                                                      | Azadi Ka Amrit<br>Mahotsav            | 14-08-2021               | 50                                                 |
| Independence day                                                                           | NCC                                                            | Azadi Ka Amrit<br>Mahotsav            | 15-08-2021               | 35                                                 |
| Participation of<br>Cadets in Govt.<br>Prade at Govt.<br>Rajindera College                 | NCC                                                            | Azadi Ka Amrit<br>Mahotsav            | 15-08-2021               | 7                                                  |
| Fit India Freedom<br>Run 2.0                                                               | NCC                                                            | Fit India<br>Campaign                 | 13-08-2021 to 02-10-2021 | 20                                                 |
| New Enrollment<br>for the Training<br>Year 2021-22                                         | NCC                                                            | Annual<br>Enrollment                  | 25-09-2021               | 34                                                 |