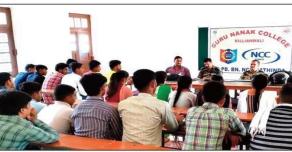

यार्थियों सुबेदार अर्जुन सिंह एवं सुबेदार को एनसीसी से जुड़ने की प्रेरित प्रमोद कुमार का कॉलेज पहुंचने किया। उन्होंने विशेष तौर पर कहा और विद्यार्थियों का उचित कि एनसीसी न केवल अपने आप मार्गदर्शन करने के लिए विशेष

को देश के साथ जोड़ती है अपित यह आपके आगे करियर निर्माण तौर पर धन्यवाद किया।

# एनसीसी कैडेट्स की भर्ती के लिए पहुंचे सूबेदार

डबवाली दर्पण

डबवाली। गुरु नानक कॉलेज किलियांवाली में 20 पंजाब

बटालियन बठिंडा से सुबेदार अर्जुन सिंह एवं सूबेदार प्रमोद कुमार कॉलेज में नए एनसीसी कैडेट्स की भर्ती के लिए पधारे। कॉलेज पहुंचने पर उनका स्वागत कॉलेज प्रिंसिपल डॉ. स्रेंद्र सिंह ठाकुर एव एनसीसी CTO प्रो. प्रिंस सिंगला ने

किया। कैडेटों की भर्ती के लिए उनका फिजिकल टेस्ट और इंटरव्य ली गई। तत्पश्चात 12 लडके और

6 लडिकयां सिलेक्ट की गई और 4 कैडेट्स को रिजर्व रखा गया। इस अवसर पर निरीक्षण करते हुए



सूबेदार अर्जुन सिंह ने कॉलेज में चल रहे एनसीसी युनिट की प्रशंसा की और अधिक से अधिक संख्या

में विद्यार्थियों को एनसीसी से जड़ने की प्रेरणा की। उन्होंने विशेष तौर पर कहा कि एनसीसी न केवल अपने

> आप को देश के साथ जोड़ती है अपितु यह आपके आगे करियर निर्माण में भी अहम भूमिका निभाती कॉलेज प्रिंसिपल डॉ. ठाक्र ने सुबेदार अर्जुन सिंह एवं सुबेदार प्रमोद कुमार का कॉलेज पहुंचने

और विद्यार्थियों का उचित मार्गदर्शन करने के लिए विशेष तौर पर धन्यवाद किया।





Postgraduate Multi Faculty Premier College

KILLIANWALI, DISTT. SRI MUKTSAR SAHIB (Pb.) - 151211

NAAC Accredited Grade "B"

Recognized by U.G.C. Under Section 2 (f) & 12 (B) & Permanently Affiliated to Panjab University Chandigarh

### ATC-117 at DAV College Malout from 07-10-2021 to 13-10-2021

| Seven<br>S going<br>the Street<br>for BEI