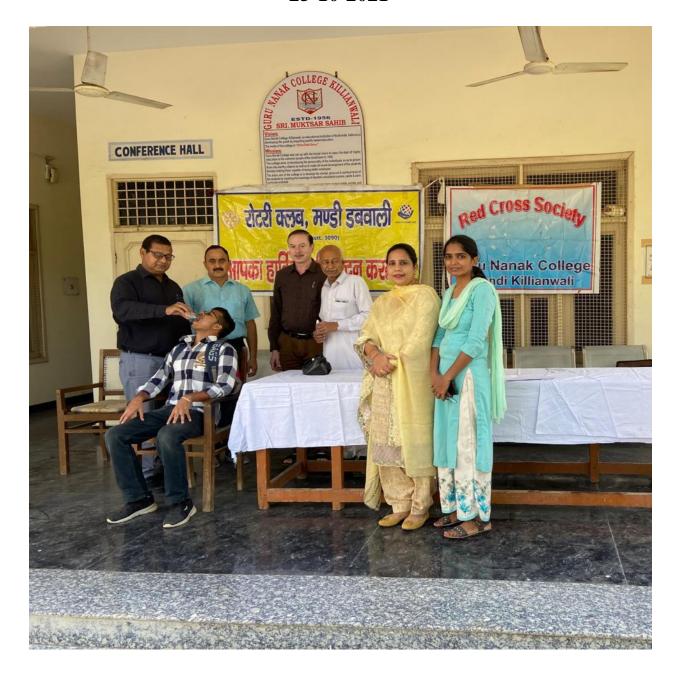

स प्रश्नोत्तरी में कुल 10 प्रश्न निर्धारित किया गांधी के जीवन की घटनाएं रहा। इस प्रश्नोत्तरी में कुल 10 प्रश्न निर्धारित

चार दिनों में भारत के विभिन्न हिस्सों से कुल 540 लोगों ने भाग लिया और उनमें से 390 प्रतिभागियों ने प्रतियोगिता पास की और उनको ई-सर्टिफिकेट जारी किए गए। प्राचार्य डॉ. सुरिंदर सिंह ठाकुर ने कहा कि महात्मा गांधी का जीवन हम सभी के लिए एक उदाहरण प्रस्तुत करता है कि कैसे जीवन जीना है, सत्य, अहिंसा, न्याय और सभी के लिए समानता के लिए प्रयास करना आदि। उन्होंने इस अवसर पर सभी को लगई टी और कानों से प्रवास्म





KILLIANWALI, DISTT. SRI MUKTSAR SAHIB (Pb.) - 151211 NAAC Accredited Grade "B"

Recognized by U.G.C. Under Section 2 (f) & 12 (B) & Permanently Affiliated to Panjab University Chandigarh

#### **Dengue Precautionary Drops Administered for Staff & Students on** 25-10-2021





KILLIANWALI, DISTT. SRI MUKTSAR SAHIB (Pb.) - 151211
NAAC Accredited Grade "B"

Recognized by U.G.C. Under Section 2 (f) & 12 (B) & Permanently Affiliated to Panjab University Chandigarh

# National Level Online Quiz Competition on National Youth Day from 11-01-2022 to 12-01-2022



#### GURU NANAK COLLEGE, KILLIANWALI (DIST. SRI MUKTSAR SAHIB), PUNJAB

Affiliated to Panjab University, Chandigarh
NAAC Accredited Grade 'B'

#### N.S.S., YOUTH LEADERSHIP CLUB & RED CROSS SOCIETY

JOINTLY ORGANIZING

#### NATIONAL LEVEL ONLINE QUIZ COMPETITION

TO CELEBRATE

NATIONAL YOUTH DAY

Open from 11-01-2022 to 12-01-2022



#### Click on the link to participate:

https://docs.google.com/forms/d/e/1FAIpQLSdMKFKF8qU2HYzMdY8I5wL2J6uN1kokOqkczgqStxTf8Ef7lw/viewform

NOTE: E-Certificates will be given