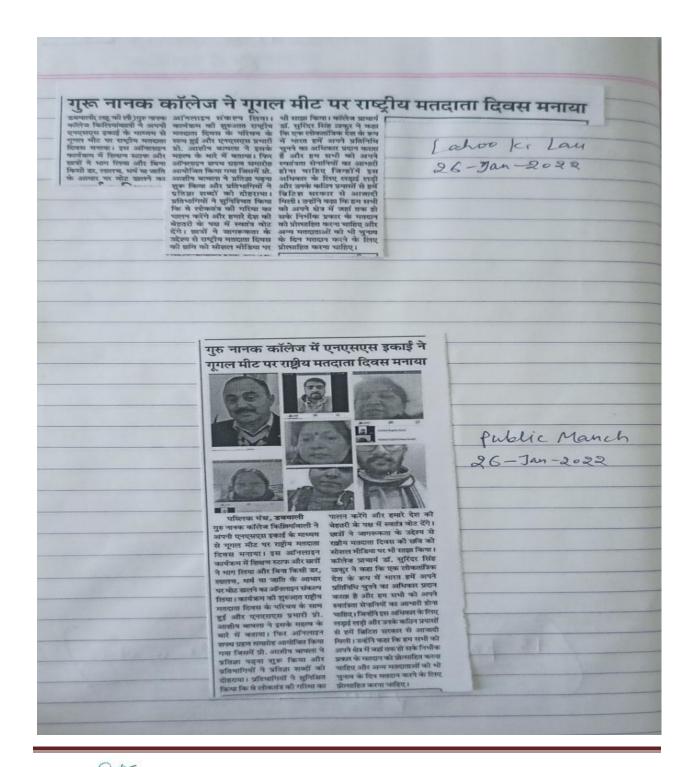

inder Singh Thakur said that India as a democratic country provides us right to choose our representatives and we all should be thankful to our freedom fighters who fought for this right and with their hard efforts we could get Independence from British Government. He said that we all should encourage a fearless type of voting in our area as far as possible and we should encourage other eligible voters also to cast vote on the day of elections.

About 30 participants attended this session.

Principal.

Principal

G.N.College, Killianwall

(Sri Muktsar Sahib)



Postgraduate Multi Faculty Premier College

KILLIANWALI, DISTT. SRI MUKTSAR SAHIB (Pb.) - 151211
NAAC Accredited Grade "B"

Recognized by U.G.C. Under Section 2 (f) & 12 (B) & Permanently Affiliated to Panjab University Chandigarh





Postgraduate Multi Faculty Premier College

KILLIANWALI, DISTT. SRI MUKTSAR SAHIB (Pb.) - 151211
NAAC Accredited Grade "B"

Recognized by U.G.C. Under Section 2 (f) & 12 (B) & Permanently Affiliated to Panjab University Chandigarh

Anti drug E-pledge Campaign from 24-02-2022 to 28-02-2022

PROCEEDINGS OF ANTI-DRUG E-PLEDGE CAMPAIGN (24-28 February, 2022) organised by N.S.S. and Buddy Group.

NSS unit of Guru Nanak College Killianwali and Buddy Group organized an epledge campaign on anti-drug movement from 24 to 28 February, 2022 as per instructions received from Narcotics Control Bureau, New Delhi and DPI (Colleges) Punjab. The main objective of this activity was to make students aware on the topic "Yes to life and not to drugs. N.S.S. and Buddy Programme in charge Asst. Prof. Ashish B