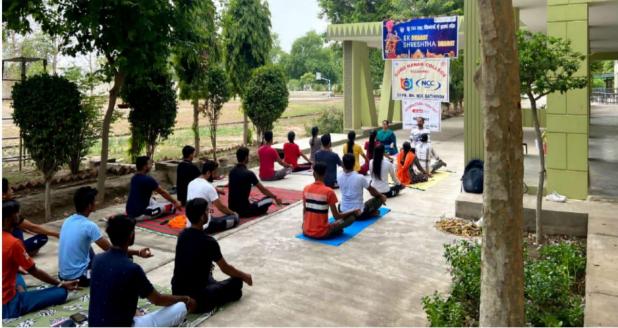

#### KILLIANWALI, DISTT. SRI MUKTSAR SAHIB (Pb.) - 151211 NAAC Accredited Grade "B"

| Recognized by U.G | .C. Under Section 2 (f) & | 12 (B) & Permanently Af | filiated to Panjab Unive | ersity Chandigarh |
|-------------------|---------------------------|-------------------------|--------------------------|-------------------|
| International Day | NCC & NSS                 | Good Physical           | 21-06-2022               | 36                |
| of Yoga           |                           | & Mental Health         |                          |                   |
|                   |                           |                         |                          |                   |
|                   |                           |                         |                          |                   |