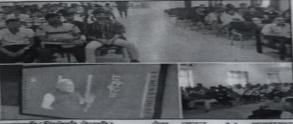

#### KILLIANWALI, DISTT. SRI MUKTSAR SAHIB (Pb.) - 151211 NAAC Accredited Grade "B"

| Recognized by U.G | .C. Under Section 2 (f) & | 12 (B) & Permanently Af | filiated to Panjab Unive | ersity Chandigarh |
|-------------------|---------------------------|-------------------------|--------------------------|-------------------|
| International Day | NCC & NSS                 | Good Physical           | 21-06-2022               | 36                |
| of Yoga           |                           | & Mental Health         |                          |                   |
|                   |                           |                         |                          |                   |
|                   |                           |                         |                          |                   |