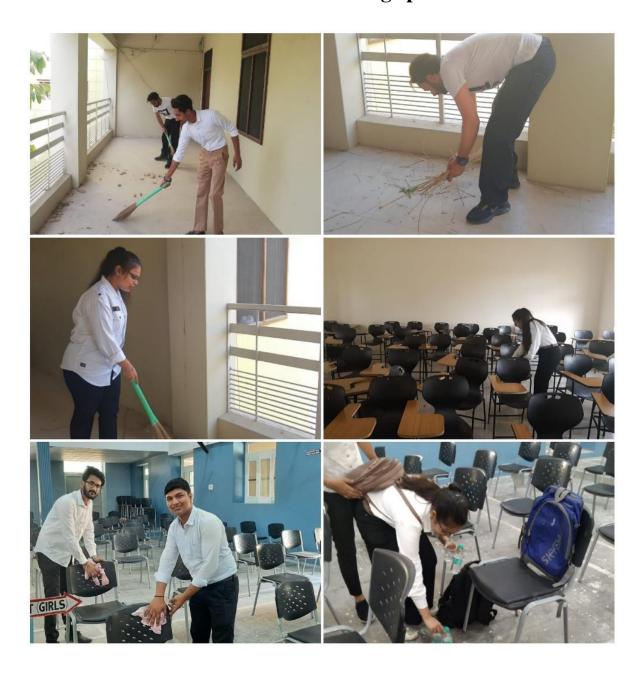

#### KILLIANWALI, DISTT. SRI MUKTSAR SAHIB (Pb.) - 151211 NAAC Accredited Grade "B"

| Recognized by U.G                 | .C. Under Section 2 (f) 8 | 12 (B) & Permanently Af | filiated to Panjab Unive | ersity Chandigarh |
|-----------------------------------|---------------------------|-------------------------|--------------------------|-------------------|
| ATC-117 at DAV                    | NCC                       | Annual Training         | 07-10-2021 to            | 23                |
| College Malout                    |                           | Camp                    | 13-10-2021               |                   |
| Cleanliness Drive                 | NCC                       | Clean India             | 27-10-2021               | 14                |
|                                   |                           | Campaign                |                          |                   |
| Pledge Ceremony                   | NCC                       | Vigilance               | 27-10-2021               | 26                |
| on Vigilance                      | I NCC                     | Awareness               | 27-10-2021               | 20                |
| Awareness Week                    |                           | 11 wareness             |                          |                   |
| Pledge Ceremony                   | NCC & NSS                 | Constitution            | 26-11-2021               | 40                |
| on Constitution                   |                           | Day                     |                          |                   |
| Day                               |                           |                         |                          |                   |
| Day                               |                           |                         |                          |                   |
|                                   |                           |                         |                          |                   |
| One day Camp cum                  | NCC & NSS                 | Mental Wellness         | 01-12-2021               | 90                |
| Workshop on Yoga                  |                           |                         |                          |                   |
| and Meditation for                |                           |                         |                          |                   |
| Good Mental                       |                           |                         |                          |                   |
| Health                            |                           |                         |                          |                   |
| Homage to the                     | NCC                       | Condolence for          | 10-12-2021               | 10                |
| Bravehearts                       |                           | Bravehearts             |                          |                   |
| Statue Cleaning &                 | NCC                       | Clean India             | 17-12-2021               | 21                |
| Swatch Bharat                     |                           | Campaign                |                          |                   |
| Online Lecture on                 | NCC & NSS                 | Celebration of          | 12-01-2022               | 31                |
| Role of Swami                     | 1100 & 1155               | National Youth          | 12-01-2022               | 31                |
| Vivekananda's                     |                           | Day                     |                          |                   |
| Thoughts in Present               |                           |                         |                          |                   |
| Scenario                          |                           |                         |                          |                   |
| Celeberation of                   | NCC                       | Celebration of          | 26-01-2022               | 20                |
| 73 <sup>rd</sup> Republic Day     |                           | Republic Day            |                          |                   |
| CEE Contificate                   | NCC                       | Amound NCC              | 27.02.2022               | 0                 |
| CEE Certificate<br>Exam at Khalsa | NCC                       | Annual NCC Examination  | 27-02-2022               | 8                 |
| College, Patiala                  |                           | Examination             |                          |                   |
| BEE Certificate                   | NCC                       | Annual NCC              | 13-03-2022               | 10                |
| Exam at GZSCET,                   | 1100                      | Examination             | 13-03-2022               | 10                |
| Bathinda                          |                           | Zammunon                |                          |                   |
| Live telecast of                  | NCC & NSS                 | Strss                   | 01-04-2022               | 71                |
| Pariksha pe                       |                           | Management for          |                          |                   |
| Charcha 2022                      |                           | Students                |                          |                   |
|                                   | 1                         |                         |                          |                   |