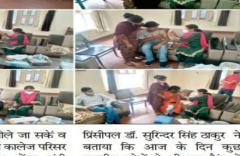

ें कॉलेज विद्यार्थियों एवं स्टाफ को कोविशील्ड वैक्सीन की डोज़ लगाई गई। इस बारे में विस्तृत जानकारी देते हुए कमेटी कोआर्डिनेटर डॉ. कुलविन्दर सिंह संधु व कमेटी सदस्य असिस्टेंट प्रो . मैडम गेलेक्सी, प्रो. आशीष बागला एवं प्रो. प्रिंस सिंगला ने बताया कि डी.पी.आई. पंजाब के निर्देशानुसार

कालेज विद्यार्थियों एवं स्टाफ कों वैक्सीन की पहली डोज अनिवार्य की गई है तांकि आगामी निकट भविष्य



में शिक्षा -संस्थान खोले जा सकें व विद्यार्थी कक्षाएं लगाने कालेज परिसर में आ सकें। हेल्थ सेंटर मंडी किलियांवाली से श्रीमती बलबीर कौर एवं उनकी मेडिकल टीम की उपस्थित में यह सारी कार्यवाही सफलतापूर्वक संपन्न हुई। कालेज प्रिंसीपल डॉ. सुरिन्दर सिंह ठाकुर ने बताया कि आज के दिन कुछ स्थानीय लोगों ने भी इस कैंग में अपनी दूसरी डोज लगवाई। आगामी समय में भी इसी तरह के एक और वैक्सीनेशन कैंग का आम जनता के लिए आयोजन किया जाएगा।





Postgraduate Multi Faculty Premier College

KILLIANWALI, DISTT. SRI MUKTSAR SAHIB (Pb.) - 151211
NAAC Accredited Grade "B"

Recognized by U.G.C. Under Section 2 (f) & 12 (B) & Permanently Affiliated to Panjab University Chandigarh

Online Quiz Competition on Gandhi Jayanti from 30-09-2021 to 03-10-2021



#### GURU NANAK COLLEGE KILLIANWALI (DIST. SRI MUKTSAR SAHIB), PUNJAB

Affiliated to Panjab University, Chandigarh
NAAC Accredited Grade 'B'

#### N.S.S. AND RED CROSS SOCIETY

JOINTLY ORGANIZING

#### NATIONAL LEVEL ONLINE QUIZ COMPETITION

**DEDICATED TO** 

MAHATMA GANDHI JAYANTI

Open from 30-09-2021 to 03-10-2021



#### Click on the link to participate:

https://docs.google.com/forms/d/e/1FAIpQLSf6vLRmLeeUbxPb3Ti4P4en74BitXL-gFeHTG2qx06o4N9qWQ/viewform

NOTE: E-Certificates will