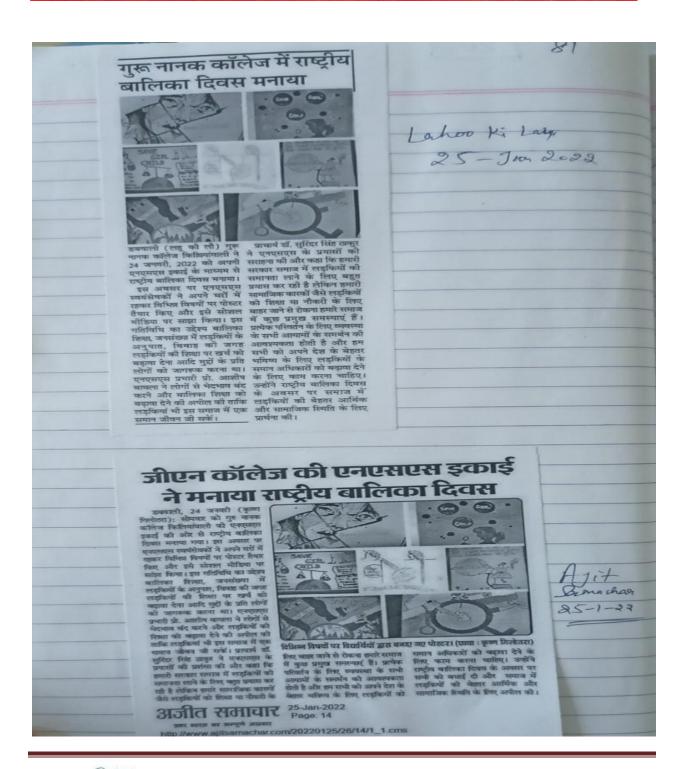

Government is doing a lot of efforts for bringing equality of girls in the society but our social factors like restricting girls from moving outside for education or jobs are few major problems in our society. Every change needs support from all dimensions of the system and we all must work for promoting equal rights to girls for better future of our country. He congratulated all on the occasion of National Girl Child Day and prayed for better Economic and social status of girls in our society. Principal Principal G.N.College, Killianwall (Sri Muktsar Sahib)



Postgraduate Multi Faculty Premier College

KILLIANWALI, DISTT. SRI MUKTSAR SAHIB (Pb.) - 151211
NAAC Accredited Grade "B"

Recognized by U.G.C. Under Section 2 (f) & 12 (B) & Permanently Affiliated to Panjab University Chandigarh





# GURU NANAK COLLEGE Postgraduate Multi Faculty Premier College

KILLIANWALI, DISTT. SRI MUKTSAR SAHIB (Pb.) - 151211 NAAC Accredited Grade "B"

Recognized by U.G.C. Under Section 2 (f) & 12 (B) & Permanently Affiliated to Panjab University Chandigarh

#### Online Lecture Cum Pledge Ceremony on National Voters Day on 25-01-2022





Postgraduate Multi Faculty Premier College

KILLIANWALI, DISTT. SRI MUKTSAR SAHIB (Pb.) - 151211 NAAC Accredited Grade "B"

Recognized by U.G.C. Under Section 2 (f) & 12 (B) & Permanently Affiliated to Panjab University Chandigarh

# PROCEEDINGS OF CELEBRATION OF NATIONAL VOTERS DAY (25<sup>TH</sup> JANUARY, 2022)

Guru Nanak College, Killianwali through its NSS unit celebrated National Voters Day on Google Meet (Meeting ID: spw-mhdc-ytw). In this Online ev