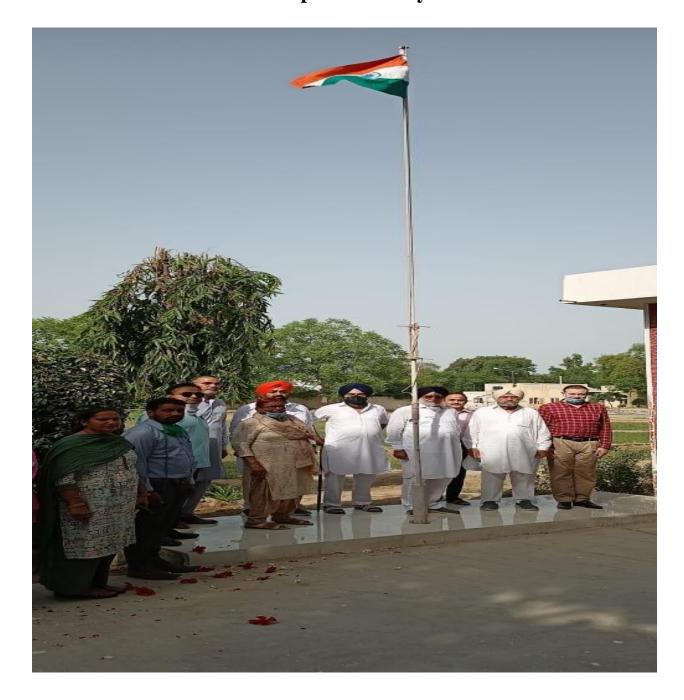

|



# GURU NANAK COLLEGE Postgraduate Multi Faculty Premier College KILLIANWALI, DISTT. SRI MUKTSAR SAHIB (Pb.) - 151211

NAAC Accredited Grade "B"

Recognized by U.G.C. Under Section 2 (f) & 12 (B) & Permanently Affiliated to Panjab University Chandigarh

### **Celebration of Independence Day on 15-08-2021**





Postgraduate Multi Faculty Premier College

KILLIANWALI, DISTT. SRI MUKTSAR SAHIB (Pb.) - 151211
NAAC Accredited Grade "B"

Recognized by U.G.C. Under Section 2 (f) & 12 (B) & Permanently Affiliated to Panjab University Chandigarh

| Independance Day 15-Aug-2021 122 News an-16-Aug-2021                                                                         |
|------------------------------------------------------------------------------------------------------------------------------|
| News m-16-Aug-2023                                                                                                           |
| 17- Aug -2021                                                                                                                |
| NCC cinity of Ciwin Marale College, Killianusa