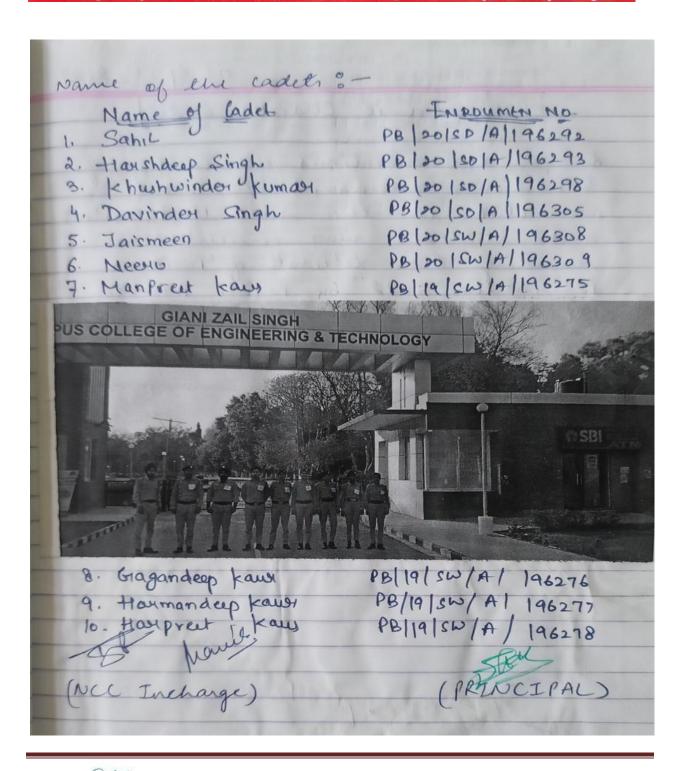

#### KILLIANWALI, DISTT. SRI MUKTSAR SAHIB (Pb.) - 151211 NAAC Accredited Grade "B"

| Recognized by U.G                 | .C. Under Section 2 (f) 8 | 12 (B) & Permanently Af | filiated to Panjab Unive | ersity Chandigarh |
|-----------------------------------|---------------------------|-------------------------|--------------------------|-------------------|
| ATC-117 at DAV                    | NCC                       | Annual Training         | 07-10-2021 to            | 23                |
| College Malout                    |                           | Camp                    | 13-10-2021               |                   |
| Cleanliness Drive                 | NCC                       | Clean India             | 27-10-2021               | 14                |
|                                   |                           | Campaign                |                          |                   |
| Pledge Ceremony                   | NCC                       | Vigilance               | 27-10-2021               | 26                |
| on Vigilance                      | I NCC                     | Awareness               | 27-10-2021               | 20                |
| Awareness Week                    |                           | 11 wareness             |                          |                   |
| Pledge Ceremony                   | NCC & NSS                 | Constitution            | 26-11-2021               | 40                |
| on Constitution                   |                           | Day                     |                          |                   |
| Day                               |                           |                         |                          |                   |
| Day                               |                           |                         |                          |                   |
|                                   |                           |                         |                          |                   |
| One day Camp cum                  | NCC & NSS                 | Mental Wellness         | 01-12-2021               | 90                |
| Workshop on Yoga                  |                           |                         |                          |                   |
| and Meditation for                |                           |                         |                          |                   |
| Good Mental                       |                           |                         |                          |                   |
| Health                            |                           |                         |                          |                   |
| Homage to the                     | NCC                       | Condolence for          | 10-12-2021               | 10                |
| Bravehearts                       |                           | Bravehearts             |                          |                   |
| Statue Cleaning &                 | NCC                       | Clean India             | 17-12-2021               | 21                |
| Swatch Bharat                     |                           | Campaign                |                          |                   |
| Online Lecture on                 | NCC & NSS                 | Celebration of          | 12-01-2022               | 31                |
| Role of Swami                     | 1100 & 1155               | National Youth          | 12-01-2022               | 31                |
| Vivekananda's                     |                           | Day                     |                          |                   |
| Thoughts in Present               |                           |                         |                          |                   |
| Scenario                          |                           |                         |                          |                   |
| Celeberation of                   | NCC                       | Celebration of          | 26-01-2022               | 20                |
| 73 <sup>rd</sup> Republic Day     |                           | Republic Day            |                          |                   |
| CEE Contificate                   | NCC                       | Amound NCC              | 27.02.2022               | 0                 |
| CEE Certificate<br>Exam at Khalsa | NCC                       | Annual NCC Examination  | 27-02-2022               | 8                 |
| College, Patiala                  |                           | Examination             |                          |                   |
| BEE Certificate                   | NCC                       | Annual NCC              | 13-03-2022               | 10                |
| Exam at GZSCET,                   | 1100                      | Examination             | 13-03-2022               | 10                |
| Bathinda                          |                           | Zammunon                |                          |                   |
| Live telecast of                  | NCC & NSS                 | Strss                   | 01-04-2022               | 71                |
| Pariksha pe                       |                           | Management for          |                          |                   |
| Charcha 2022                      |                           | Students                |                          |                   |
|                                   | 1                         |                         |                          |                   |