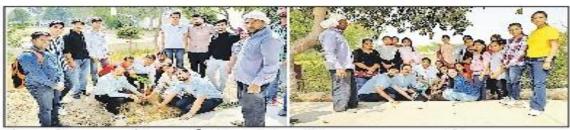

nal year, was honored for his role as an voluntary assistant in this camp. BA-second year volunteer Rahul got title of Most Sincere NSS Volunteer (Boys) and B.Com, Second Year volunteer Diksha was awarded the title of Most Sincere NSS Volunteer (Girls). To conclude, B.Com. Final Year's Gunjan was awarded the Best NSS Volunteer (Girls) and B.Com Final Year's Happy Jindal with the Best NSS Volunteer (Boys). With this, today's camp ended successfully.

Principal
Guru Nanak College
Killianwali (Sri Muktsar Sahib)



Postgraduate Multi Faculty Premier College

KILLIANWALI, DISTT. SRI MUKTSAR SAHIB (Pb.) - 151211
NAAC Accredited Grade "B"

Recognized by U.G.C. Under Section 2 (f) & 12 (B) & Permanently Affiliated to Panjab University Chandigarh

# एनएसएस शिविर विभिन्न गतिविधियों के साथ सम्पन्न



पौधा-रोपण करते प्रचार्य डॉ. सुरिंदर सिंह ठाकुर, सवयंसेवक व अन्य। (छाया : कृष्ण गिलोतरा)

मार्च (कृष्ण डबवाली. 31 गिलोतरा): वीरवार को गुरु नानक कॉलेज किलियांवाली की एनएसएस इकाई के 7 दिवसीय एनएसएस शिविर का विभिन्न गतिविधियों के साथ समापन हुआ। आज के कार्यक्रम का शुभारंभ करते हुए कार्यक्रम अधिकारी आशीष बाघला और सभी स्वयंसेवकों ने शिविर और गतिविधियों के लिए भगवान को धन्यवाद दिया। कार्यक्रम अधिकारी आशीष बाघला ने हमारे कर्मों के पहलुओं पर प्रकाश डाला। प्राचार्य डॉ. सुरिंदर सिंह ठाकुर के निर्देशानुसार कॉलेज परिसर में विभिन्न गतिविधियों का आयोजन किया गया। सबसे पहले सभागार हॉल की साफ-सफाई की गई व उसके बाद

स्वयंसेवकों द्वारा कॉलेज के पार्किंग क्षेत्र की सफाई की गई। तत्पश्चात कॉलेज कैंपस में प्राचार्य डॉ. सरिंदर सिंह टाकर और व्यवसाय प्रबंधन एवं वाणिज्य विभाग के पीजी विभाग की प्रमुख उषा गोयल ने स्वय