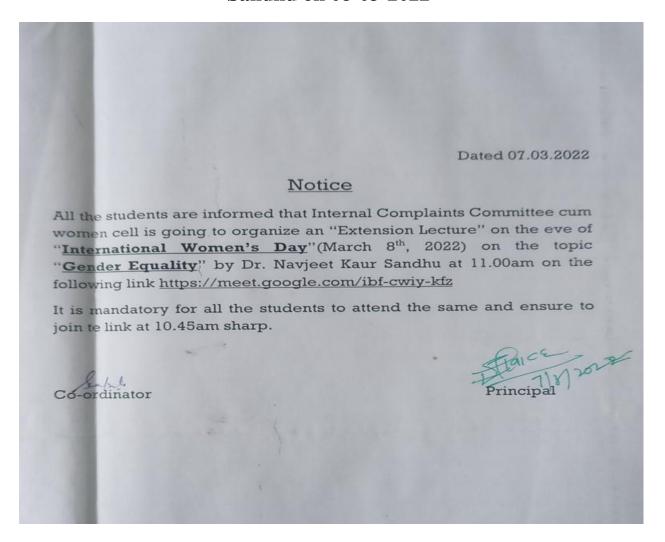

#### **Activities by NCC**

| Name of the activity                                                                       | Organising<br>unit/ agency/<br>collaborating<br>agency         | Name of the scheme                    | Year of the activity     | Number of students participated in such activities |
|--------------------------------------------------------------------------------------------|----------------------------------------------------------------|---------------------------------------|--------------------------|----------------------------------------------------|
| Vaccination Camp                                                                           | NCC, NSS, Red<br>Cross Society<br>and Youth<br>Leadership Club | COVID-19<br>Precautionary<br>Measures | 28-07-2021               | 30                                                 |
| Sawachta Drive<br>against Use of<br>Plastic                                                | NCC                                                            | Clean India<br>Campaign               | 09-08-2021               | 10                                                 |
| Extension Lecture<br>on India's Freedom;<br>Why it Happened<br>in 1947, and not<br>Earlier | NCC & NSS                                                      | Azadi Ka Amrit<br>Mahotsav            | 14-08-2021               | 50                                                 |
| Independence day                                                                           | NCC                                                            | Azadi Ka Amrit<br>Mahotsav            | 15-08-2021               | 35                                                 |
| Participation of<br>Cadets in Govt.<br>Prade at Govt.<br>Rajindera College                 | NCC                                                            | Azadi Ka Amrit<br>Mahotsav            | 15-08-2021               | 7                                                  |
| Fit India Freedom<br>Run 2.0                                                               | NCC                                                            | Fit India<br>Campaign                 | 13-08-2021 to 02-10-2021 | 20                                                 |
| New Enrollment<br>for the Training<br>Year 2021-22                                         | NCC                                                            | Annual<br>Enrollment                  | 25-09-2021               | 34                                                 |