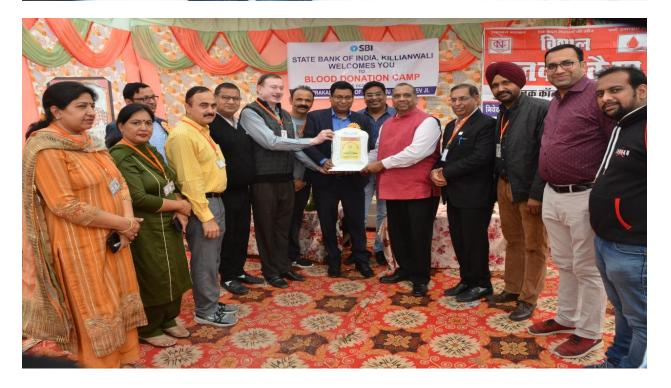

make the basics strong, free coaching classes are provided to the students passing 12th class and wishing to join the college. Career counselling and guidance cell is active in arranging the activities that provides information about employment opportunities to the students. Blood donation camps are organised by Alumni Association and Red Cross Society to bring a feeling of service to humanity among the students.