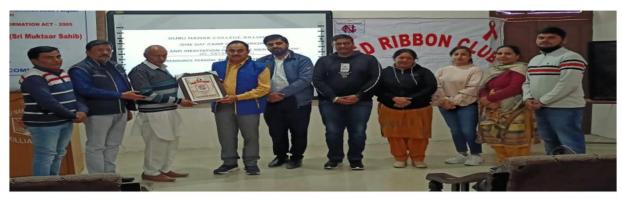

#### KILLIANWALI, DISTT. SRI MUKTSAR SAHIB (Pb.) - 151211 NAAC Accredited Grade "B"

| Recognized by U.G                 | .C. Under Section 2 (f) 8 | 12 (B) & Permanently Af | filiated to Panjab Unive | ersity Chandigarh |
|-----------------------------------|---------------------------|-------------------------|--------------------------|-------------------|
| ATC-117 at DAV                    | NCC                       | Annual Training         | 07-10-2021 to            | 23                |
| College Malout                    |                           | Camp                    | 13-10-2021               |                   |
| Cleanliness Drive                 | NCC                       | Clean India             | 27-10-2021               | 14                |
|                                   |                           | Campaign                |                          |                   |
| Pledge Ceremony                   | NCC                       | Vigilance               | 27-10-2021               | 26                |
| on Vigilance                      | I NCC                     | Awareness               | 27-10-2021               | 20                |
| Awareness Week                    |                           | 11 wareness             |                          |                   |
| Pledge Ceremony                   | NCC & NSS                 | Constitution            | 26-11-2021               | 40                |
| on Constitution                   |                           | Day                     |                          |                   |
| Day                               |                           |                         |                          |                   |
| Day                               |                           |                         |                          |                   |
|                                   |                           |                         |                          |                   |
| One day Camp cum                  | NCC & NSS                 | Mental Wellness         | 01-12-2021               | 90                |
| Workshop on Yoga                  |                           |                         |                          |                   |
| and Meditation for                |                           |                         |                          |                   |
| Good Mental                       |                           |                         |                          |                   |
| Health                            |                           |                         |                          |                   |
| Homage to the                     | NCC                       | Condolence for          | 10-12-2021               | 10                |
| Bravehearts                       |                           | Bravehearts             |                          |                   |
| Statue Cleaning &                 | NCC                       | Clean India             | 17-12-2021               | 21                |
| Swatch Bharat                     |                           | Campaign                |                          |                   |
| Online Lecture on                 | NCC & NSS                 | Celebration of          | 12-01-2022               | 31                |
| Role of Swami                     | 1100 & 1155               | National Youth          | 12-01-2022               | 31                |
| Vivekananda's                     |                           | Day                     |                          |                   |
| Thoughts in Present               |                           |                         |                          |                   |
| Scenario                          |                           |                         |                          |                   |
| Celeberation of                   | NCC                       | Celebration of          | 26-01-2022               | 20                |
| 73 <sup>rd</sup> Republic Day     |                           | Republic Day            |                          |                   |
| CEE Contificate                   | NCC                       | Amound NCC              | 27.02.2022               | 0                 |
| CEE Certificate<br>Exam at Khalsa | NCC                       | Annual NCC Examination  | 27-02-2022               | 8                 |
| College, Patiala                  |                           | Examination             |                          |                   |
| BEE Certificate                   | NCC                       | Annual NCC              | 13-03-2022               | 10                |
| Exam at GZSCET,                   | 1100                      | Examination             | 13-03-2022               | 10                |
| Bathinda                          |                           | Zammunon                |                          |                   |
| Live telecast of                  | NCC & NSS                 | Strss                   | 01-04-2022               | 71                |
| Pariksha pe                       |                           | Management for          |                          |                   |
| Charcha 2022                      |                           | Students                |                          |                   |
|                                   | 1                         |                         |                          |                   |