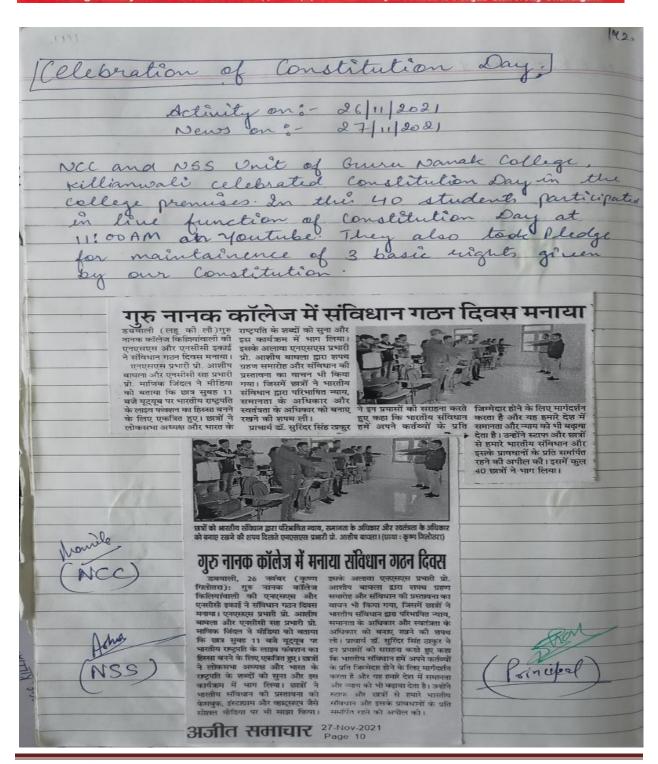

#### KILLIANWALI, DISTT. SRI MUKTSAR SAHIB (Pb.) - 151211 NAAC Accredited Grade "B"

| Recognized by U.G                 | .C. Under Section 2 (f) 8 | 12 (B) & Permanently Af | filiated to Panjab Unive | ersity Chandigarh |
|-----------------------------------|---------------------------|-------------------------|--------------------------|-------------------|
| ATC-117 at DAV                    | NCC                       | Annual Training         | 07-10-2021 to            | 23                |
| College Malout                    |                           | Camp                    | 13-10-2021               |                   |
| Cleanliness Drive                 | NCC                       | Clean India             | 27-10-2021               | 14                |
|                                   |                           | Campaign                |                          |                   |
| Pledge Ceremony                   | NCC                       | Vigilance               | 27-10-2021               | 26                |
| on Vigilance                      | I NCC                     | Awareness               | 27-10-2021               | 20                |
| Awareness Week                    |                           | 11 wareness             |                          |                   |
| Pledge Ceremony                   | NCC & NSS                 | Constitution            | 26-11-2021               | 40                |
| on Constitution                   |                           | Day                     |                          |                   |
| Day                               |                           |                         |                          |                   |
| Day                               |                           |                         |                          |                   |
|                                   |                           |                         |                          |                   |
| One day Camp cum                  | NCC & NSS                 | Mental Wellness         | 01-12-2021               | 90                |
| Workshop on Yoga                  |                           |                         |                          |                   |
| and Meditation for                |                           |                         |                          |                   |
| Good Mental                       |                           |                         |                          |                   |
| Health                            |                           |                         |                          |                   |
| Homage to the                     | NCC                       | Condolence for          | 10-12-2021               | 10                |
| Bravehearts                       |                           | Bravehearts             |                          |                   |
| Statue Cleaning &                 | NCC                       | Clean India             | 17-12-2021               | 21                |
| Swatch Bharat                     |                           | Campaign                |                          |                   |
| Online Lecture on                 | NCC & NSS                 | Celebration of          | 12-01-2022               | 31                |
| Role of Swami                     | 1100 & 1155               | National Youth          | 12-01-2022               | 31                |
| Vivekananda's                     |                           | Day                     |                          |                   |
| Thoughts in Present               |                           |                         |                          |                   |
| Scenario                          |                           |                         |                          |                   |
| Celeberation of                   | NCC                       | Celebration of          | 26-01-2022               | 20                |
| 73 <sup>rd</sup> Republic Day     |                           | Republic Day            |                          |                   |
| CEE Contificate                   | NCC                       | Amound NCC              | 27.02.2022               | 0                 |
| CEE Certificate<br>Exam at Khalsa | NCC                       | Annual NCC Examination  | 27-02-2022               | 8                 |
| College, Patiala                  |                           | Examination             |                          |                   |
| BEE Certificate                   | NCC                       | Annual NCC              | 13-03-2022               | 10                |
| Exam at GZSCET,                   | 1100                      | Examination             | 13-03-2022               | 10                |
| Bathinda                          |                           | Zammunon                |                          |                   |
| Live telecast of                  | NCC & NSS                 | Strss                   | 01-04-2022               | 71                |
| Pariksha pe                       |                           | Management for          |                          |                   |
| Charcha 2022                      |                           | Students                |                          |                   |
|                                   | 1                         |                         |                          |                   |