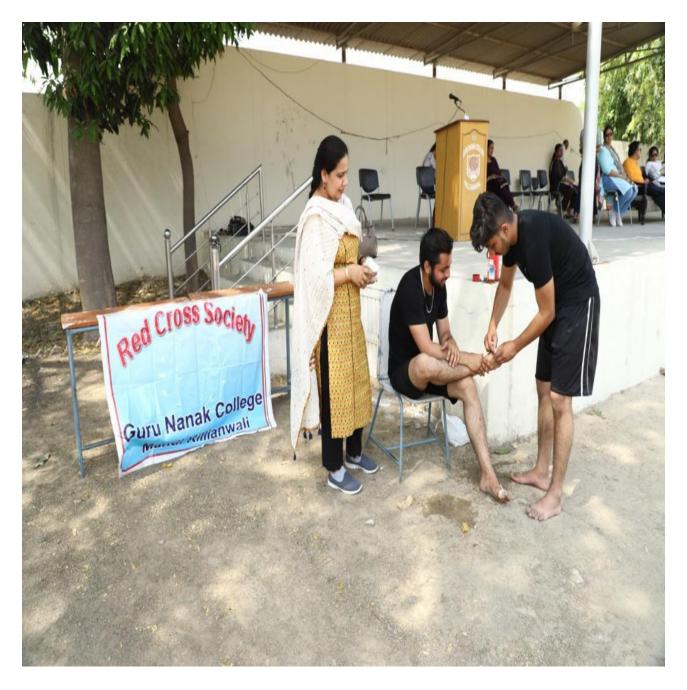

make the basics strong, free coaching classes are provided to the students passing 12th class and wishing to join the college. Career counselling and guidance cell is active in arranging the activities that provides information about employment opportunities to the students. Blood donation camps are organised by Alumni Association and Red Cross Society to bring a feeling of service to humanity among the students.

#### **Activities by NCC**

| Name of the activity                                                                       | Organising<br>unit/ agency/<br>collaborating<br>agency         | Name of the scheme                    | Year of the activity     | Number of students participated in such activities |
|--------------------------------------------------------------------------------------------|----------------------------------------------------------------|---------------------------------------|--------------------------|----------------------------------------------------|
| Vaccination Camp                                                                           | NCC, NSS, Red<br>Cross Society<br>and Youth<br>Leadership Club | COVID-19<br>Precautionary<br>Measures | 28-07-2021               | 30                                                 |
| Sawachta Drive<br>against Use of<br>Plastic                                                | NCC                                                            | Clean India<br>Campaign               | 09-08-2021               | 10                                                 |
| Extension Lecture<br>on India's Freedom;<br>Why it Happened<br>in 1947, and not<br>Earlier | NCC & NSS                                                      | Azadi Ka Amrit<br>Mahotsav            | 14-08-2021               | 50                                                 |
| Independence day                                                                           | NCC                                                            | Azadi Ka Amrit<br>Mahotsav            | 15-08-2021               | 35                                                 |
| Participation of<br>Cadets in Govt.<br>Prade at Govt.<br>Rajindera College                 | NCC                                                            | Azadi Ka Amrit<br>Mahotsav            | 15-08-2021               | 7                                                  |
| Fit India Freedom<br>Run 2.0                                                               | NCC                                                            | Fit India<br>Campaign                 | 13-08-2021 to 02-10-2021 | 20                                                 |
| New Enrollment<br>for the Training<br>Year 2021-22                                         | NCC                                                            | Annual<br>Enrollment                  | 25-09-2021               | 34                                                 |