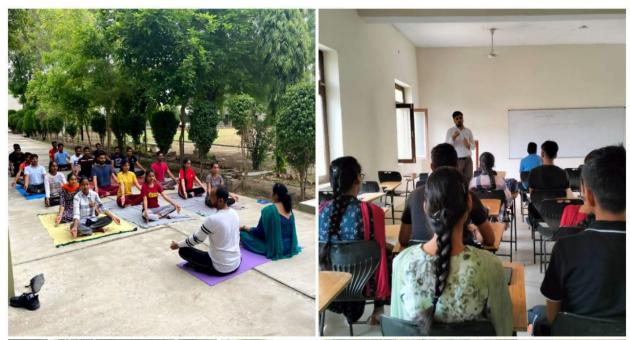

#### KILLIANWALI, DISTT. SRI MUKTSAR SAHIB (Pb.) - 151211 NAAC Accredited Grade "B"

| Recognized by U.G | .C. Under Section 2 (f) & | 12 (B) & Permanently Af | filiated to Panjab Unive | ersity Chandigarh |
|-------------------|---------------------------|-------------------------|--------------------------|-------------------|
| International Day | NCC & NSS                 | Good Physical           | 21-06-2022               | 36                |
| of Yoga           |                           | & Mental Health         |                          |                   |
|                   |                           |                         |                          |                   |
|                   |                           |                         |                          |                   |