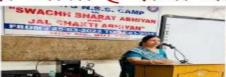

क्रम अधिकारी अशिष वायला ने की, जिन्होंने आज के मेहमान का स्वयंत्रेमकों से परिचय कराय और उन्हें बताया कि मैडम कार्यक्रम अधिकारी के रूप में सम्मानित किया गया है और वे कर्ड वर्षो से एनएसएस के इतिहास से की। उन्होंने छात्राओं को बताया कि एनएसएस कार्यक्रम की शुरुआत भारत सरकार ने 1969 में महातमा गांधी की 100वीं ज्यंती पर की थी। एनएसएस कार्डेकम की शुरुआत भारत सरकार ने 1969 में महातमा गांधी की 100वीं ज्यंती पर की थी। एनएसएस कार्डेकम की शुरुआत भारत सरकार ने 1969 में महातमा गांधी की 100वीं ज्यंती पर की थी। एनएसएस कार्डेकम के सिकार के लिए लोगों का सहवोग करना है। मैडम ने स्वयंसेवकों को मावना लाना और भारत में ग्रामीण करना है। मैडम ने स्वयंसेवकों को मह भी सत्याया कि शुरुआत में 40,000 करना है। नेजन ने स्वपंत्रपत्ना का यह भी बताया कि शुरुआत में 40 विश्वविद्यालयों में 40,000 स्वयंसेवकों के साथ एनएसएस शुरू



किया गया था, लेकिन अब कुल संख्या 40 लाख स्वयंसेवकों तक पहुंच गई है। उन्होंने छात्रों को यह भी बताया कि एनएसएस का लोगों इस तरह से डिजाइन किया गया है जो युवाओं को उन्जों के रूप में लाल रंग, आकाश के रंग के रूप में लाल रंग उसीमित, सफेद रंग शांति के लिए और एनएसएस लोगों में 8 तीर दशांता है कि स्वयंसेवकों को सभी 8 पहरों के लिए समाज को सेवा के लिए एका विशिष्ट पहचान और सेवा की भावना प्रदान करता है। उन्होंने छात्रों को जर भी के लिए एक विशिष्ट पहचान और सेवा की भावना प्रदान करता है। उन्होंने उन गुणों पर भी चर्चा की जो एनएसएस स्वयंसेवकों में होने चाहिए। अपने ज्याख्यान के अंत में मैडम ने आज के सत्र के लिए कालिज प्रबंधन, प्राचार्य डॉ. सुरिंदर सिंह ठाकुर, कार्यकम अधिकारी आशीष बाघला और स्वयंसेवकों को धन्यवाद दिया। प्राचार्य डॉ. सुरिंदर सिंह टाकुर, कार्यकम अधिकारी आशीष बाघला दिया। प्राचार्य डॉ. सुरिंदर सि