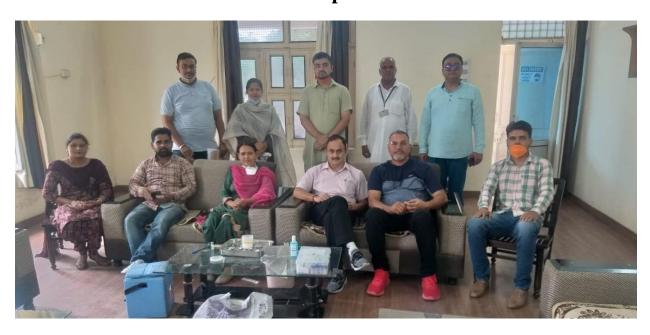

iting & | Red Cross Society             | Celebration of          | 07-05-2022              | 25              |
| Poster Making   |                               | World Red               |                         |                 |
| Competion       |                               | Cross Day               |                         |                 |
| _               |                               | _                       |                         |                 |



Postgraduate Multi Faculty Premier College

KILLIANWALI, DISTT. SRI MUKTSAR SAHIB (Pb.) - 151211

NAAC Accredited Grade "B"

Recognized by U.G.C. Under Section 2 (f) & 12 (B) & Permanently Affiliated to Panjab University Chandigarh

#### > REPORT OF ACTIVITIES (RED CROSS SOCIETY)

#### Vaccination Camp on 28-07-2021









# GURU NANAK COLLEGE Postgraduate Multi Faculty Premier College

KILLIANWALI, DISTT. SRI MUKTSAR SAHIB (Pb.) - 151211 NAAC Accredited Grade "B"

| Recognized by U.G.C. Under Section 2 (f) & 12 (B) & Permanently Affiliated to Panjab University Chandigarh