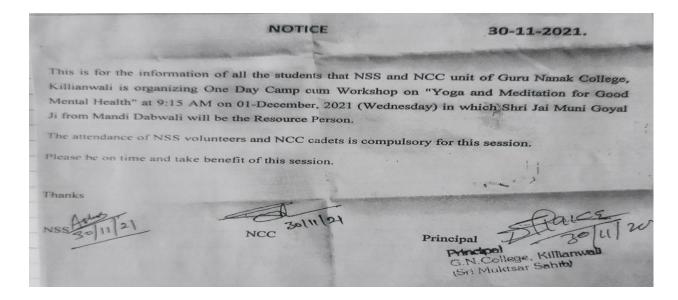

#### KILLIANWALI, DISTT. SRI MUKTSAR SAHIB (Pb.) - 151211 NAAC Accredited Grade "B"

| Recognized by U.G                 | .C. Under Section 2 (f) 8 | 12 (B) & Permanently Af | filiated to Panjab Unive | ersity Chandigarh |
|-----------------------------------|---------------------------|-------------------------|--------------------------|-------------------|
| ATC-117 at DAV                    | NCC                       | Annual Training         | 07-10-2021 to            | 23                |
| College Malout                    |                           | Camp                    | 13-10-2021               |                   |
| Cleanliness Drive                 | NCC                       | Clean India             | 27-10-2021               | 14                |
|                                   |                           | Campaign                |                          |                   |
| Pledge Ceremony                   | NCC                       | Vigilance               | 27-10-2021               | 26                |
| on Vigilance                      | I NCC                     | Awareness               | 27-10-2021               | 20                |
| Awareness Week                    |                           | 11 wareness             |                          |                   |
| Pledge Ceremony                   | NCC & NSS                 | Constitution            | 26-11-2021               | 40                |
| on Constitution                   |                           | Day                     |                          |                   |
| Day                               |                           |                         |                          |                   |
| Day                               |                           |                         |                          |                   |
|                                   |                           |                         |                          |                   |
| One day Camp cum                  | NCC & NSS                 | Mental Wellness         | 01-12-2021               | 90                |
| Workshop on Yoga                  |                           |                         |                          |                   |
| and Meditation for                |                           |                         |                          |                   |
| Good Mental                       |                           |                         |                          |                   |
| Health                            |                           |                         |                          |                   |
| Homage to the                     | NCC                       | Condolence for          | 10-12-2021               | 10                |
| Bravehearts                       |                           | Bravehearts             |                          |                   |
| Statue Cleaning &                 | NCC                       | Clean India             | 17-12-2021               | 21                |
| Swatch Bharat                     |                           | Campaign                |                          |                   |
| Online Lecture on                 | NCC & NSS                 | Celebration of          | 12-01-2022               | 31                |
| Role of Swami                     | 1100 & 1155               | National Youth          | 12-01-2022               | 31                |
| Vivekananda's                     |                           | Day                     |                          |                   |
| Thoughts in Present               |                           |                         |                          |                   |
| Scenario                          |                           |                         |                          |                   |
| Celeberation of                   | NCC                       | Celebration of          | 26-01-2022               | 20                |
| 73 <sup>rd</sup> Republic Day     |                           | Republic Day            |                          |                   |
| CEE Contificate                   | NCC                       | Amound NCC              | 27.02.2022               | 0                 |
| CEE Certificate<br>Exam at Khalsa | NCC                       | Annual NCC Examination  | 27-02-2022               | 8                 |
| College, Patiala                  |                           | Examination             |                          |                   |
| BEE Certificate                   | NCC                       | Annual NCC              | 13-03-2022               | 10                |
| Exam at GZSCET,                   | 1100                      | Examination             | 13-03-2022               | 10                |
| Bathinda                          |                           | Zammunon                |                          |                   |
| Live telecast of                  | NCC & NSS                 | Strss                   | 01-04-2022               | 71                |
| Pariksha pe                       |                           | Management for          |                          |                   |
| Charcha 2022                      |                           | Students                |                          |                   |
|                                   | 1                         |                         |                          |                   |