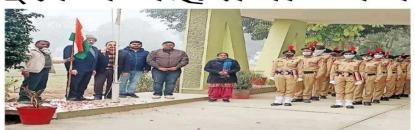

#### KILLIANWALI, DISTT. SRI MUKTSAR SAHIB (Pb.) - 151211 NAAC Accredited Grade "B"

| Recognized by U.G                 | .C. Under Section 2 (f) 8 | 12 (B) & Permanently Af | filiated to Panjab Unive | ersity Chandigarh |
|-----------------------------------|---------------------------|-------------------------|--------------------------|-------------------|
| ATC-117 at DAV                    | NCC                       | Annual Training         | 07-10-2021 to            | 23                |
| College Malout                    |                           | Camp                    | 13-10-2021               |                   |
| Cleanliness Drive                 | NCC                       | Clean India             | 27-10-2021               | 14                |
|                                   |                           | Campaign                |                          |                   |
| Pledge Ceremony                   | NCC                       | Vigilance               | 27-10-2021               | 26                |
| on Vigilance                      | I NCC                     | Awareness               | 27-10-2021               | 20                |
| Awareness Week                    |                           | 11 wareness             |                          |                   |
| Pledge Ceremony                   | NCC & NSS                 | Constitution            | 26-11-2021               | 40                |
| on Constitution                   |                           | Day                     |                          |                   |
| Day                               |                           |                         |                          |                   |
| Day                               |                           |                         |                          |                   |
|                                   |                           |                         |                          |                   |
| One day Camp cum                  | NCC & NSS                 | Mental Wellness         | 01-12-2021               | 90                |
| Workshop on Yoga                  |                           |                         |                          |                   |
| and Meditation for                |                           |                         |                          |                   |
| Good Mental                       |                           |                         |                          |                   |
| Health                            |                           |                         |                          |                   |
| Homage to the                     | NCC                       | Condolence for          | 10-12-2021               | 10                |
| Bravehearts                       |                           | Bravehearts             |                          |                   |
| Statue Cleaning &                 | NCC                       | Clean India             | 17-12-2021               | 21                |
| Swatch Bharat                     |                           | Campaign                |                          |                   |
| Online Lecture on                 | NCC & NSS                 | Celebration of          | 12-01-2022               | 31                |
| Role of Swami                     | 1100 & 1155               | National Youth          | 12-01-2022               | 31                |
| Vivekananda's                     |                           | Day                     |                          |                   |
| Thoughts in Present               |                           |                         |                          |                   |
| Scenario                          |                           |                         |                          |                   |
| Celeberation of                   | NCC                       | Celebration of          | 26-01-2022               | 20                |
| 73 <sup>rd</sup> Republic Day     |                           | Republic Day            |                          |                   |
| CEE Contificate                   | NCC                       | Amound NCC              | 27.02.2022               | 0                 |
| CEE Certificate<br>Exam at Khalsa | NCC                       | Annual NCC Examination  | 27-02-2022               | 8                 |
| College, Patiala                  |                           | Examination             |                          |                   |
| BEE Certificate                   | NCC                       | Annual NCC              | 13-03-2022               | 10                |
| Exam at GZSCET,                   | 1100                      | Examination             | 13-03-2022               | 10                |
| Bathinda                          |                           | Zammunon                |                          |                   |
| Live telecast of                  | NCC & NSS                 | Strss                   | 01-04-2022               | 71                |
| Pariksha pe                       |                           | Management for          |                          |                   |
| Charcha 2022                      |                           | Students                |                          |                   |
|                                   | 1                         |                         |                          |                   |