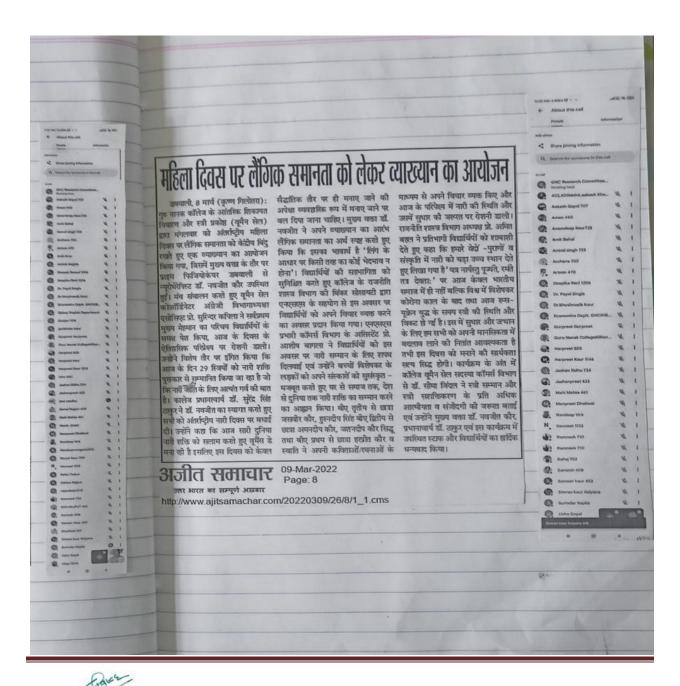

ते, रमते तत्र देवता पर आज केवल भारतीय समाज में ही नहीं बल्कि विश्व में विशेषकर कोरोना काल के बाद तथा आज रूम - पूकेन युद्ध के समय स्त्री की स्थिति और विकट हो गई है। इस में सुधार और उत्थान के लिए हम सभी लोगों को अपनी मानसिकता में बदलाव लाने फी आज नितांत आवश्यकता है,तभी इस दिवस को मनाने की सार्थकता सत्य में सिड होगी। कार्यक्रम के अंत में कॉलेज विमेन सेल सदस्या कॉमर्स विभाग से डॉ. सीमा जिंदल ने स्बी सम्मान और स्त्री संशक्तिकरण के प्रति अधिक आत्मीयता व संजीदगी को जरूरत बताई एवं उन्होंने मुख्य यका खँक्य नवजीत कीर, प्रधानाचार्य खें खकर एवं इस कार्यक्रम में वर्षास्थत स्टाफ और विद्यार्थिमों का खरिक धन्यवाद किया।

Principal
Guru Nanak College
Killianwali (Sri Muktsar Sahib)



Postgraduate Multi Faculty Premier College

KILLIANWALI, DISTT. SRI MUKTSAR SAHIB (Pb.) - 151211
NAAC Accredited Grade "B"





# GURU NANAK COLLEGE Postgraduate Multi Faculty Premier College KILLIANWALI, DISTT. SRI MUKTSAR SAHIB (Pb.) - 151211

NAAC Accredited Grade "B"

Recognized by U.G.C. Under Section 2 (f) & 12 (B) & Permanently Affiliated to Panjab University Chandigarh

### **Lecture Cum Meeting With Girl Students on 19-04-2022**





Postgraduate Multi Faculty Premier College

| Recognized by U.G.C. Under Section 2 (f) & 12 (B) & Permanently Affiliated to Panjab University Chandigarh  |
|-------------------------------------------------------------------------------------------------------------|
| 00                                                                                                          |
| <i>3</i> 2