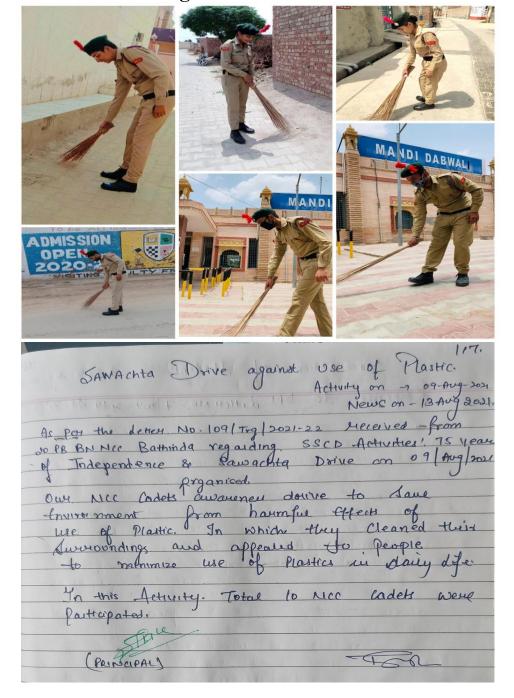

#### **Activities by NCC**

| Name of the activity                                                                       | Organising<br>unit/ agency/<br>collaborating<br>agency         | Name of the scheme                    | Year of the activity     | Number of students participated in such activities |
|--------------------------------------------------------------------------------------------|----------------------------------------------------------------|---------------------------------------|--------------------------|----------------------------------------------------|
| Vaccination Camp                                                                           | NCC, NSS, Red<br>Cross Society<br>and Youth<br>Leadership Club | COVID-19<br>Precautionary<br>Measures | 28-07-2021               | 30                                                 |
| Sawachta Drive<br>against Use of<br>Plastic                                                | NCC                                                            | Clean India<br>Campaign               | 09-08-2021               | 10                                                 |
| Extension Lecture<br>on India's Freedom;<br>Why it Happened<br>in 1947, and not<br>Earlier | NCC & NSS                                                      | Azadi Ka Amrit<br>Mahotsav            | 14-08-2021               | 50                                                 |
| Independence day                                                                           | NCC                                                            | Azadi Ka Amrit<br>Mahotsav            | 15-08-2021               | 35                                                 |
| Participation of<br>Cadets in Govt.<br>Prade at Govt.<br>Rajindera College                 | NCC                                                            | Azadi Ka Amrit<br>Mahotsav            | 15-08-2021               | 7                                                  |
| Fit India Freedom<br>Run 2.0                                                               | NCC                                                            | Fit India<br>Campaign                 | 13-08-2021 to 02-10-2021 | 20                                                 |
| New Enrollment<br>for the Training<br>Year 2021-22                                         | NCC                                                            | Annual<br>Enrollment                  | 25-09-2021               | 34                                                 |