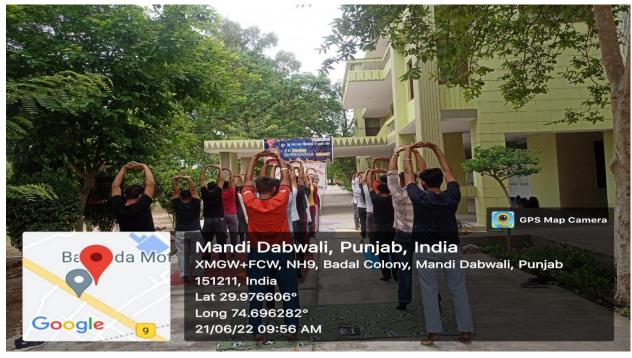

#### KILLIANWALI, DISTT. SRI MUKTSAR SAHIB (Pb.) - 151211 NAAC Accredited Grade "B"

| Recognized by U.G | .C. Under Section 2 (f) & | 12 (B) & Permanently Af | filiated to Panjab Unive | ersity Chandigarh |
|-------------------|---------------------------|-------------------------|--------------------------|-------------------|
| International Day | NCC & NSS                 | Good Physical           | 21-06-2022               | 36                |
| of Yoga           |                           | & Mental Health         |                          |                   |
|                   |                           |                         |                          |                   |
|                   |                           |                         |                          |                   |