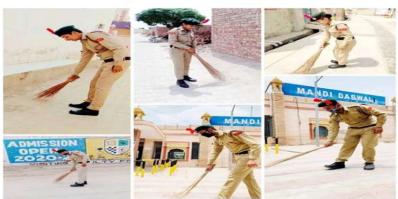

#### **Activities by NCC**

| Name of the activity                                                                       | Organising<br>unit/ agency/<br>collaborating<br>agency         | Name of the scheme                    | Year of the activity     | Number of students participated in such activities |
|--------------------------------------------------------------------------------------------|----------------------------------------------------------------|---------------------------------------|--------------------------|----------------------------------------------------|
| Vaccination Camp                                                                           | NCC, NSS, Red<br>Cross Society<br>and Youth<br>Leadership Club | COVID-19<br>Precautionary<br>Measures | 28-07-2021               | 30                                                 |
| Sawachta Drive<br>against Use of<br>Plastic                                                | NCC                                                            | Clean India<br>Campaign               | 09-08-2021               | 10                                                 |
| Extension Lecture<br>on India's Freedom;<br>Why it Happened<br>in 1947, and not<br>Earlier | NCC & NSS                                                      | Azadi Ka Amrit<br>Mahotsav            | 14-08-2021               | 50                                                 |
| Independence day                                                                           | NCC                                                            | Azadi Ka Amrit<br>Mahotsav            | 15-08-2021               | 35                                                 |
| Participation of<br>Cadets in Govt.<br>Prade at Govt.<br>Rajindera College                 | NCC                                                            | Azadi Ka Amrit<br>Mahotsav            | 15-08-2021               | 7                                                  |
| Fit India Freedom<br>Run 2.0                                                               | NCC                                                            | Fit India<br>Campaign                 | 13-08-2021 to 02-10-2021 | 20                                                 |
| New Enrollment<br>for the Training<br>Year 2021-22                                         | NCC                                                            | Annual<br>Enrollment                  | 25-09-2021               | 34                                                 |