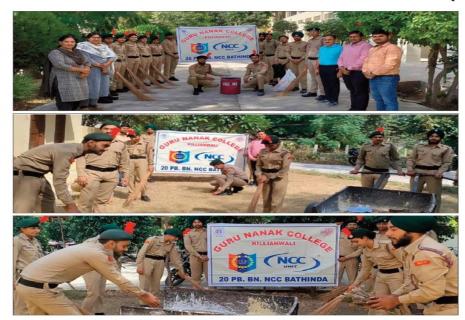

## डबवाली दर्पण

गुरू नानक कॉलेज किलियांवाली में आज एन. सी. सी. ईकाई द्वारा सी. टी. ओ. प्रो. प्रिंस सिंगला व प्रो. माणिक जिंदल के निर्देशन में कैडेट्स द्वारा स्वच्छता अभियान के तहत कॉलेज के विभिन्न हिस्सों में सफाई की गई।

जानकारी देते हुए प्रो. प्रिंस सिंगला ने बताया कि यह गतिविधि 20 पंजाब बटालियन बठिण्डा के निर्देशानुसार की गई। कैडेट्स ने एन. सी. सी. ऑफिस, वाणिज्य विभाग व इसके आस पास की सफाई कर दूसरो को स्वच्छता के महत्व का संदेश दिया। इस अवसर पर कॉलेज प्रिंसिपल डॉ. सुरिंदर सिंह ठाकुर ने कहा कि आज का समय जब हम लोगो को कोरोना से राहत के बाद डेंगू का सामना करना पढ़ रहा है तो हमारा पूरे समाज का कर्तव्य बनता है कि हम अपने आस पास पानी जमा न होने दे और अपने घर व कार्य स्थल में भी स्वच्छता का भरपूर ध्यान रखे। उन्होंने एनसीसी ईकाई को ऐसी गतिविधियों में और कार्यशील होने के लिए प्रोत्साहित किया।





KILLIANWALI, DISTT. SRI MUKTSAR SAHIB (Pb.) - 151211 NAAC Accredited Grade "B"

Recognized by U.G.C. Under Section 2 (f) & 12 (B) & Permanently Affiliated to Panjab University Chandigarh

### Pledge Ceremony on Vigilance Awareness Week on 27-10-2021



# गुरु नानक कॉलेज में जागरूकता सप्ताह आयोजित

#### डबवाली दर्पण

डबवाली। गुरु नानक कॉलेज किलियांवाली की एन.सी.सी. इकाई की ओर से सीटीओ प्रो. प्रिंस सिंगला व प्रो. माणिक जिंदल के निर्देशन में सतर्कता जागरूकता सप्ताह को समर्पित 'आत्म निर्भरता और ईमानदारी' विषय पर शपथ ग्रहण समारोह करवाया गया। स्टाफ, कैडेट्स व विद्यार्थियों ने इस अवसर पर अपने जीवन में आत्मनिर्भरता को बढ़ावा देने व कार्यस्थल पर ईमानदारी और निष्ठा के साथ काम करने व अपने जीवन के लक्ष्यों को मेहनत के साथ हासिल करने का प्रण किया। कॉलेज प्रिंसिपल डॉ. सुरिंदर सिंह



ठाकुर ने कहा कि