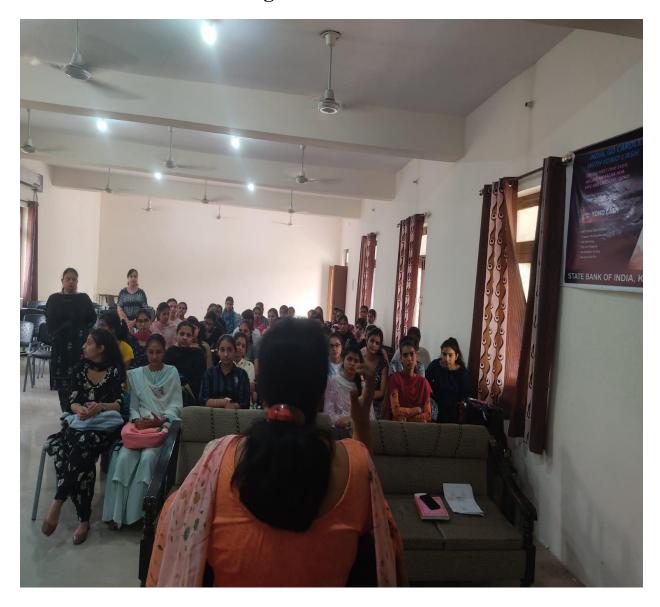

्यक्रम के अंत में कॉलेज विमेन सेल सदस्या कॉमर्स विभाग से डॉ. सीमा जिंदल ने स्बी सम्मान और स्त्री संशक्तिकरण के प्रति अधिक आत्मीयता व संजीदगी को जरूरत बताई एवं उन्होंने मुख्य यका खँक्य नवजीत कीर, प्रधानाचार्य खें खकर एवं इस कार्यक्रम में वर्षास्थत स्टाफ और विद्यार्थिमों का खरिक धन्यवाद किया।

Principal
Guru Nanak College
Killianwali (Sri Muktsar Sahib)



Postgraduate Multi Faculty Premier College

KILLIANWALI, DISTT. SRI MUKTSAR SAHIB (Pb.) - 151211
NAAC Accredited Grade "B"





# GURU NANAK COLLEGE Postgraduate Multi Faculty Premier College KILLIANWALI, DISTT. SRI MUKTSAR SAHIB (Pb.) - 151211

NAAC Accredited Grade "B"

Recognized by U.G.C. Under Section 2 (f) & 12 (B) & Permanently Affiliated to Panjab University Chandigarh

### **Lecture Cum Meeting With Girl Students on 19-04-2022**





Postgraduate Multi Faculty Premier College

| Recognized by U.G.C. Under Section 2 (f) & 12 (B) & Permanently Affiliated to Panjab University Chandigarh  |
|-------------------------------------------------------------------------------------------------------------|
| 00                                                                                                          |
| <i>3</i> 2                                                                                                  |
| 19-4-2022                                                                                                   |
|                                                                                                             |
| An ligent mellage was given to