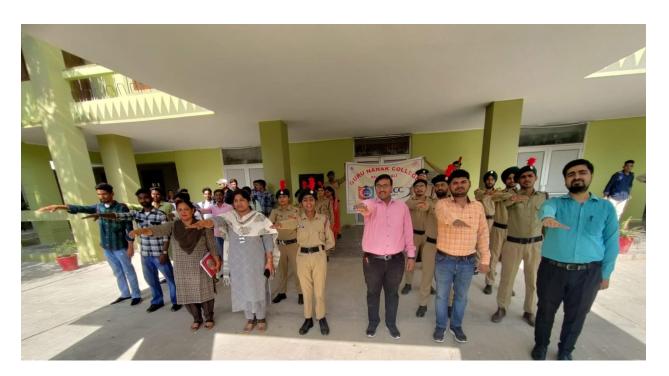

ंगला ने बताया कि यह गतिविधि 20 पंजाब बटालियन बठिण्डा के निर्देशानुसार की गई। कैडेट्स ने एन. सी. सी. ऑफिस, वाणिज्य विभाग व इसके आस पास की सफाई कर दूसरो को स्वच्छता के महत्व का संदेश दिया। इस अवसर पर कॉलेज प्रिंसिपल डॉ. सुरिंदर सिंह ठाकुर ने कहा कि आज का समय जब हम लोगो को कोरोना से राहत के बाद डेंगू का सामना करना पढ़ रहा है तो हमारा पूरे समाज का कर्तव्य बनता है कि हम अपने आस पास पानी जमा न होने दे और अपने घर व कार्य स्थल में भी स्वच्छता का भरपूर ध्यान रखे। उन्होंने एनसीसी ईकाई को ऐसी गतिविधियों में और कार्यशील होने के लिए प्रोत्साहित किया।





KILLIANWALI, DISTT. SRI MUKTSAR SAHIB (Pb.) - 151211 NAAC Accredited Grade "B"

Recognized by U.G.C. Under Section 2 (f) & 12 (B) & Permanently Affiliated to Panjab University Chandigarh

### Pledge Ceremony on Vigilance Awareness Week on 27-10-2021



# गुरु नानक कॉलेज में जागरूकता सप्ताह आयोजित

#### डबवाली दर्पण

डबवाली। गुरु नानक कॉलेज किलियांवाली की एन.सी.सी. इकाई की ओर से सीटीओ प्रो. प्रिंस सिंगला व प्रो. माणिक जिंदल के निर्देशन में सतर्कता जागरूकता सप्ताह को समर्पित 'आत्म निर्भरता और ईमानदारी' विषय पर शपथ ग्रहण समारोह करवाया गया। स्टाफ, कैडेट्स व विद्यार्थियों ने इस अवसर पर अपने जीवन में आत्मनिर्भरता को बढ़ावा देने व कार्यस्थल पर ईमानदारी और निष्ठा के साथ काम करने व अपने जीवन के लक्ष्यों को मेहनत के साथ हासिल करने का प्रण किया। कॉलेज प्रिंसिपल डॉ. सुरिंदर सिंह



ठाकुर ने कहा कि आज के समय जब भारतीय युवा को जल्द ही बहुत कुछ कमाने की इच्छा होती है तो कुछ युवा ईमानदारी का रास्ता

छोड़ भ्रष्ट गतिविधियों का सहारा महत्वपूर्ण कारक साबित हो सकता लेते है। आज का युवा हमारे देश का भविष्य है। और केवल दृढ़ निश्चय ही इसके लिए एक

है इसलिए हम