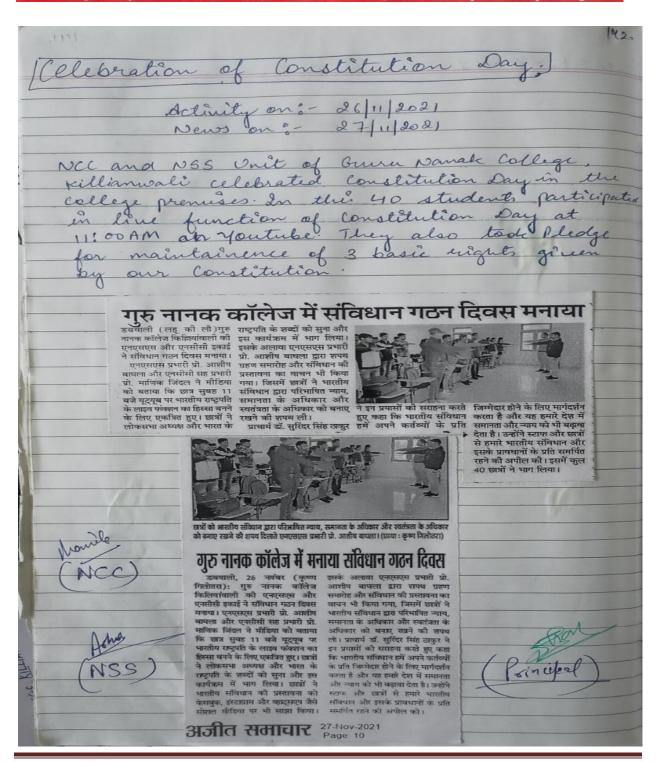

#### KILLIANWALI, DISTT. SRI MUKTSAR SAHIB (Pb.) - 151211 NAAC Accredited Grade "B"

| Recognized by U.G                 | .C. Under Section 2 (f) 8 | 12 (B) & Permanently Af | filiated to Panjab Unive | ersity Chandigarh |
|-----------------------------------|---------------------------|-------------------------|--------------------------|-------------------|
| ATC-117 at DAV                    | NCC                       | Annual Training         | 07-10-2021 to            | 23                |
| College Malout                    |                           | Camp                    | 13-10-2021               |                   |
| Cleanliness Drive                 | NCC                       | Clean India             | 27-10-2021               | 14                |
|                                   |                           | Campaign                |                          |                   |
| Pledge Ceremony                   | NCC                       | Vigilance               | 27-10-2021               | 26                |
| on Vigilance                      | I NCC                     | Awareness               | 27-10-2021               | 20                |
| Awareness Week                    |                           | 11 wareness             |                          |                   |
| Pledge Ceremony                   | NCC & NSS                 | Constitution            | 26-11-2021               | 40                |
| on Constitution                   |                           | Day                     |                          |                   |
| Day                               |                           |                         |                          |                   |
| Day                               |                           |                         |                          |                   |
|                                   |                           |                         |                          |                   |
| One day Camp cum                  | NCC & NSS                 | Mental Wellness         | 01-12-2021               | 90                |
| Workshop on Yoga                  |                           |                         |                          |                   |
| and Meditation for                |                           |                         |                          |                   |
| Good Mental                       |                           |                         |                          |                   |
| Health                            |                           |                         |                          |                   |
| Homage to the                     | NCC                       | Condolence for          | 10-12-2021               | 10                |
| Bravehearts                       |                           | Bravehearts             |                          |                   |
| Statue Cleaning &                 | NCC                       | Clean India             | 17-12-2021               | 21                |
| Swatch Bharat                     |                           | Campaign                |                          |                   |
| Online Lecture on                 | NCC & NSS                 | Celebration of          | 12-01-2022               | 31                |
| Role of Swami                     | 1100 & 1155               | National Youth          | 12-01-2022               | 31                |
| Vivekananda's                     |                           | Day                     |                          |                   |
| Thoughts in Present               |                           |                         |                          |                   |
| Scenario                          |                           |                         |                          |                   |
| Celeberation of                   | NCC                       | Celebration of          | 26-01-2022               | 20                |
| 73 <sup>rd</sup> Republic Day     |                           | Republic Day            |                          |                   |
| CEE Contificate                   | NCC                       | Amound NCC              | 27.02.2022               | 0                 |
| CEE Certificate<br>Exam at Khalsa | NCC                       | Annual NCC Examination  | 27-02-2022               | 8                 |
| College, Patiala                  |                           | Examination             |                          |                   |
| BEE Certificate                   | NCC                       | Annual NCC              | 13-03-2022               | 10                |
| Exam at GZSCET,                   | 1100                      | Examination             | 13-03-2022               | 10                |
| Bathinda                          |                           | Zammunon                |                          |                   |
| Live telecast of                  | NCC & NSS                 | Strss                   | 01-04-2022               | 71                |
| Pariksha pe                       |                           | Management for          |                          |                   |
| Charcha 2022                      |                           | Students                |                          |                   |
|                                   | 1                         |                         |                          |                   |