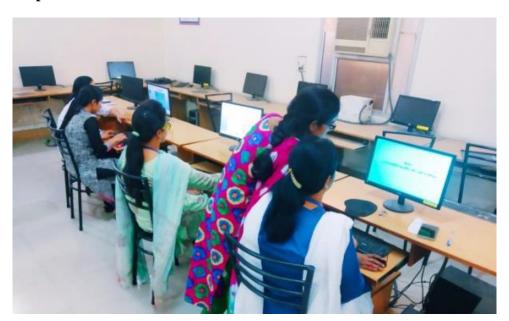

### > Computer Laboratories

Postgraduate Multi Faculty Premier College

KILLIANWALI, DISTT. SRI MUKTSAR SAHIB (Pb.) - 151211 NAAC Accredited Grade "B"

Recognized by U.G.C. Under Section 2 (f) & 12 (B) & Permanently Affiliated to Panjab University Chandigarh