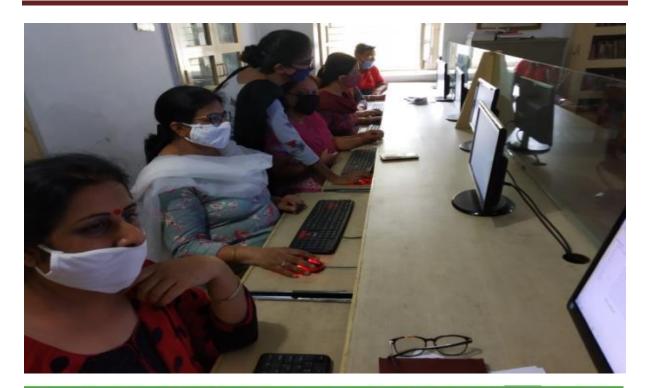

### > Computer Laboratories

Postgraduate Multi Faculty Premier College

KILLIANWALI, DISTT. SRI MUKTSAR SAHIB (Pb.) - 151211 NAAC Accredited Grade "B"

Recognized by U.G.C. Under Section 2 (f) & 12 (B) & Permanently Affiliated to Panjab University Chandigarh