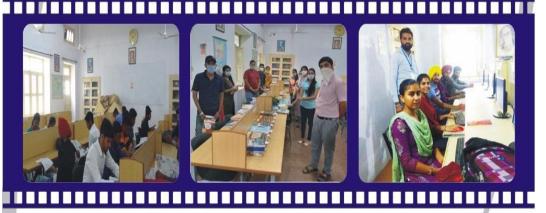

### > Computer Laboratories

Postgraduate Multi Faculty Premier College

KILLIANWALI, DISTT. SRI MUKTSAR SAHIB (Pb.) - 151211 NAAC Accredited Grade "B"

Recognized by U.G.C. Under Section 2 (f) & 12 (B) & Permanently Affiliated to Panjab University Chandigarh