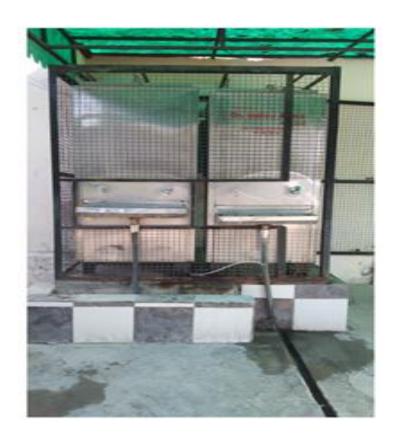

### > RO

Postgraduate Multi Faculty Premier College KILLIANWALI, DISTT. SRI MUKTSAR SAHIB (Pb.) - 151211

NAAC Accredited Grade "B"

Recognized by U.G.C. Under Section 2 (f) & 12 (B) & Permanently Affiliated to Panjab University Chandigarh