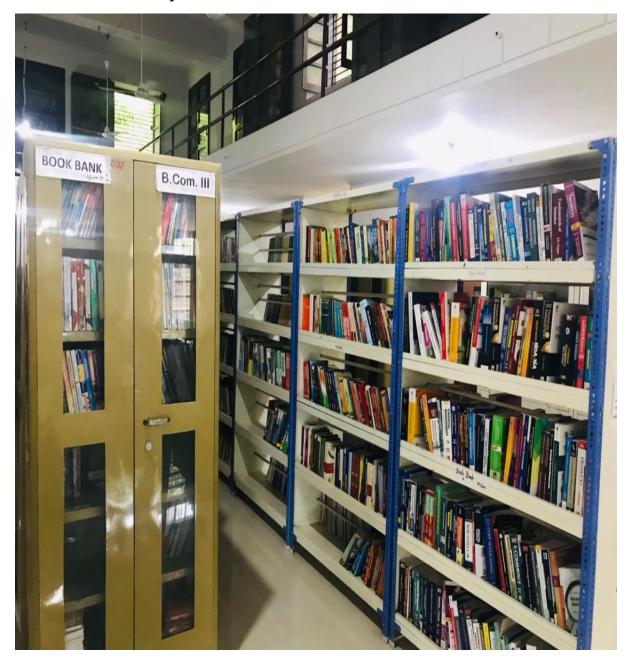

### **>** Book Bank Facility

Postgraduate Multi Faculty Premier College KILLIANWALI, DISTT. SRI MUKTSAR SAHIB (Pb.) - 151211 NAAC Accredited Grade "B"

Recognized by U.G.C. Under Section 2 (f) & 12 (B) & Permanently Affiliated to Panjab University Chandigarh