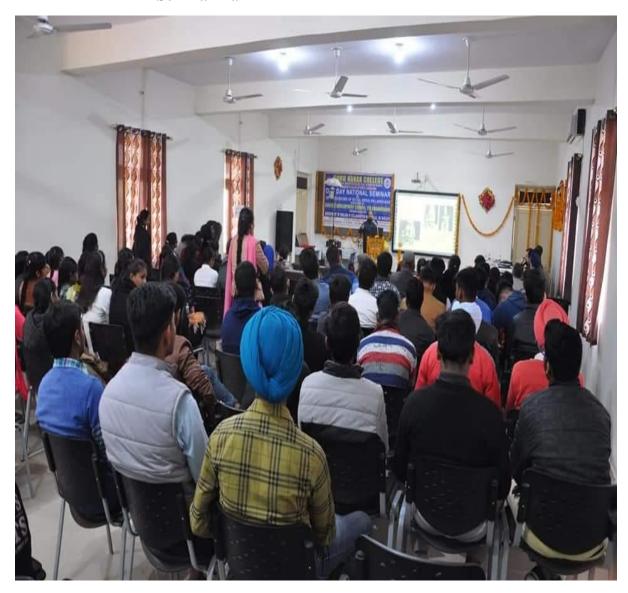

### > Seminar Hall

Postgraduate Multi Faculty Premier College

KILLIANWALI, DISTT. SRI MUKTSAR SAHIB (Pb.) - 151211 NAAC Accredited Grade "B"

Recognized by U.G.C. Under Section 2 (f) & 12 (B) & Permanently Affiliated to Panjab University Chandigarh