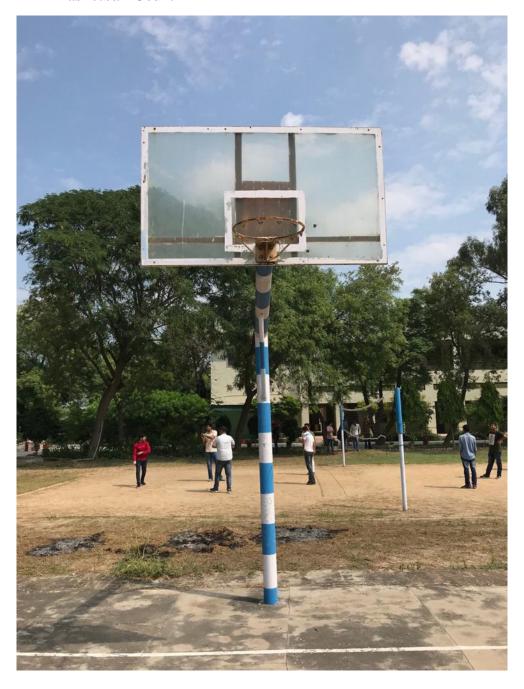

### > Basketball Court

Postgraduate Multi Faculty Premier College KILLIANWALI, DISTT. SRI MUKTSAR SAHIB (Pb.) - 151211

VALI, DISTT. SRI MUKTSAR SAHIB (Pb.) - 151211

NAAC Accredited Grade "B"

Recognized by U.G.C. Under Section 2 (f) & 12 (B) & Permanently Affiliated to Panjab University Chandigarh