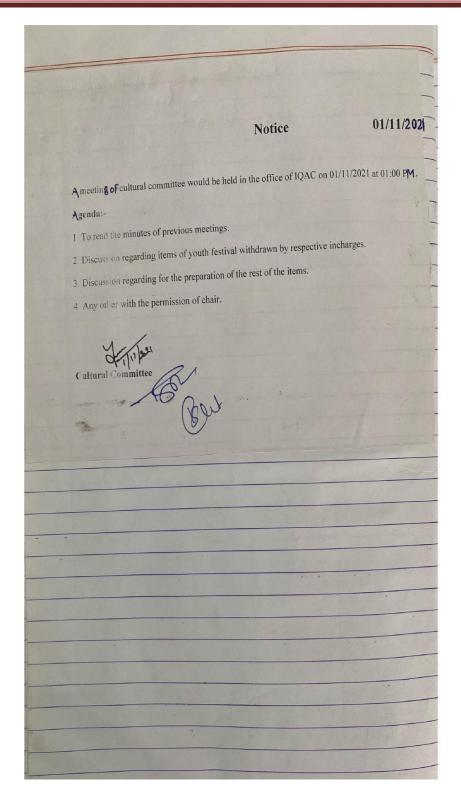

|



Postgraduate Multi Faculty Premier College

KILLIANWALI, DISTT. SRI MUKTSAR SAHIB (Pb.) - 151211 NAAC Accredited Grade "B"





Postgraduate Multi Faculty Premier College KILLIANWALI, DISTT. SRI MUKTSAR SAHIB (Pb.) - 151211

NAAC Accredited Grade "B"

| PROCEEDINGS 01/11/2021