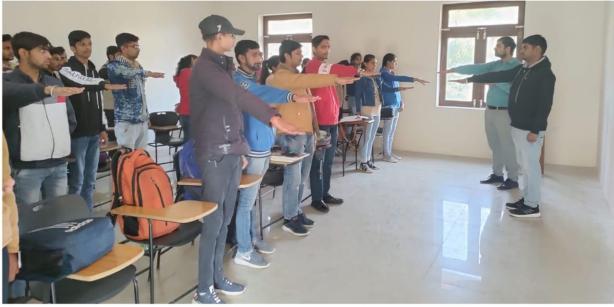

्टाफ, कैडेट्स व विद्यार्थियों ने इस अवसर पर अपने जीवन में आत्मनिर्भरता को बढावा देने व कार्यस्थल पर ईमानदारी और निष्ठा के साथ काम करने व अपने ठाकुर ने कहा कि आज के समय जीवन के लक्ष्यों को मेहनत के साथ हासिल करने का प्रण किया। कॉलेज प्रिंसिपल डॉ. सुरिंदर सिंह



तो कुछ युवा ईमानदारी का रास्ता निश्चय ही इसके लिए एक

जब भारतीय युवा को जल्द ही लेते है। आज का युवा हमारे देश बहुत कुछ कमाने की इच्छा होती है का भविष्य है। और केवल दृढ़

छोड़ भ्रष्ट गतिविधियों का सहारा महत्वपूर्ण कारक साबित हो सकता है इसलिए हम सबको हमारे कर्तव्यों के प्रति जागरूक रहना



KILLIANWALI, DISTT. SRI MUKTSAR SAHIB (Pb.) - 151211 NAAC Accredited Grade "B"

Recognized by U.G.C. Under Section 2 (f) & 12 (B) & Permanently Affiliated to Panjab University Chandigarh

### **Pledge Ceremony on Constitution Day on 26-11-2021**







Postgraduate Multi Faculty Premier College KILLIANWALI, DISTT. SRI MUKTSAR SAHIB (Pb.) - 151211 NAAC Accredited Grade "B"

Under Section 2 (f) & 12 (B) & Permanently Affiliated to Panjab University Chandigarh

Celeberation of 73<sup>rd</sup>Republic Day on 26-01-2022

| Date: 26th January, 2022.                                                                                                                                 |  |  |  |  |  |  |
|-----------------------------------------------------------------------------------------------------------------------------------------------------------|--|--|--|--|--|--|
|                                                                                                                                                           |  |  |  |  |  |  |