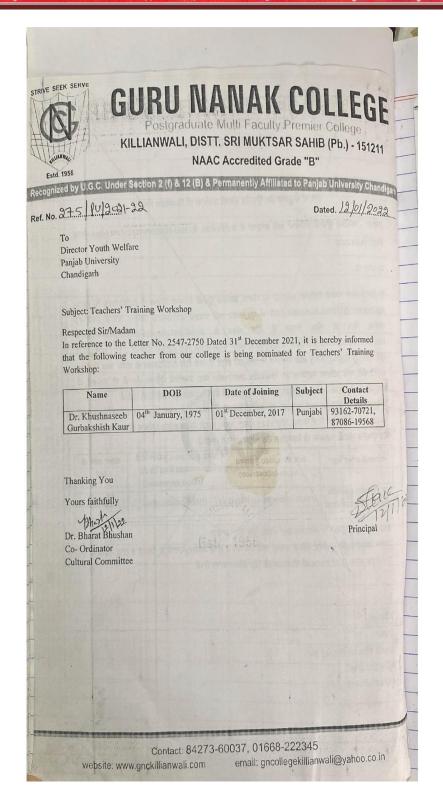

# GURU NANAK COLLEGE Postgraduate Multi Faculty Premier College

KILLIANWALI, DISTT. SRI MUKTSAR SAHIB (Pb.) - 151211 NAAC Accredited Grade "B"

Recognized by U.G.C. Under Section 2 (f) & 12 (B) & Permanently Affiliated to Panjab University Chandigarh