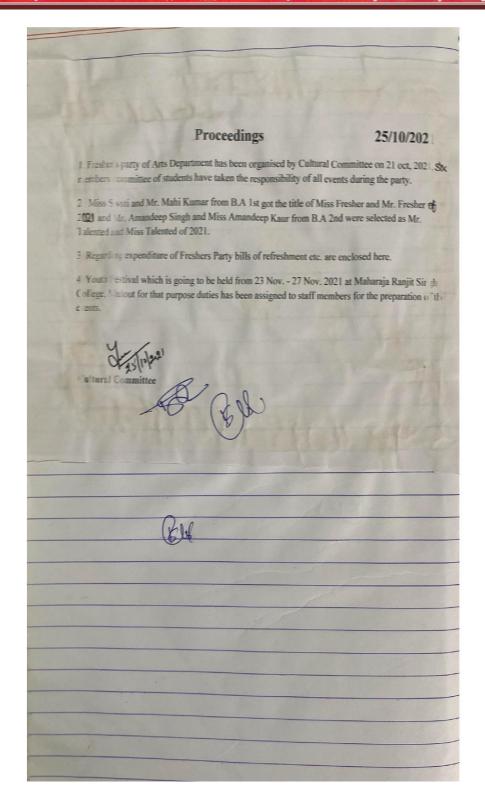

KILLIANWALI, DISTT. SRI MUKTSAR SAHIB (Pb.) - 151211
NAAC Accredited Grade "B"

Postgraduate Multi Faculty Premier College

KILLIANWALI, DISTT. SRI MUKTSAR SAHIB (Pb.) - 151211 NAAC Accredited Grade "B"

| 90%   | man - A                                                        | <u>ਮਿਤੀ 2</u>                      | 5.10.2021                 |
|-------|----------------------------------------------------------------|------------------------------------|---------------------------|
|       | ਸੂਚਨਾ                                                          | 30 0 0 0                           | ,                         |
| אים   | ਸਟਾਫ ਮੈਂਬਰ ਸਾਹਿਬਾਨ ਨੂੰ ਸੂਚਿਤ ਕੀਤਾ ਜਾਂਦਾ                        | व व भेनाघ पुरोहर्गामद              | री चंडीबाजु,              |
| जुदव  | । ਅਤੇ ਵਿਰਾਸਤੀ ਮੇਲਾ, ਸ੍ਰੀ ਮੁਕਤਸਰ ਸਾਹਿਬ ਜੇ                       | ਨ ਦਾ ਇਸ ਵਾਰੀ ਮਹਾਰਾ                 | ਜਾ ਰਣਜੀਤ                  |
| ਸਿੰਘ  | ਕਾਲਜ, ਮਲੋਟ ਵਿਖੇ 23/11/21 ਤੋਂ ਹੋ ਰਿਹਾ ਹੈ                        | ।ਇਸ ਦੇ ਮੱਦੇਨਜ਼ਰ ਕਾਲਜ               | ਵਿੱਜ ਸੀਵੇਂਡ               |
| ਤਿਆ   | ਰ ਕਰਵਾਉਣ ਲਈ ਨਿਮਨ ਲਿਖਤ ਸਟਾਫ ਮੈਂਬਰ                               | ਸ਼ਾਹਿਕਾਨ ਕੀਆਂ ਜਿ <del>ਹ ਹੈ</del> ਆ | it made:                  |
| नाचीर | ਮਾਂ ਹਨ, ਨੈਟ ਕੀਤਾ ਜਾਵੇ:-                                        | עומפיט בוא. ופּבּכוּא              | , wal, sint               |
| vici. | 4, 00' UC d12. H.E                                             |                                    | 0.                        |
|       | Mark                                                           |                                    | Start 201                 |
| वंटी: | भीक्षे रागेश<br>मैट प्रिंगर्वमे                                |                                    | X/75                      |
|       |                                                                |                                    | िप्मिथल                   |
| Sno   | Item Name                                                      | Inches N                           |                           |
| 1     | Overall Incharge                                               | Incharge Name Dr.Bharat Bhushan    | Singature                 |
| 2     | Creative Writing (English,                                     | Mrs. Surinder Kapila               | Thorna                    |
|       | Punjabi, Hindi), Hand Writing (English.                        | mas surmuer Kapila                 | Schile                    |
| 3     | Punjabi, Hindi).                                               | and and                            | The state of the state of |
| 3     | Vaar singing, Kali Singing, Kavishri,<br>Bhangra/Malwai Giddha | Sh. Amit Behal                     | 1:2                       |
| 4     | On the Spot Painting, Collage, Clay                            |                                    | 70                        |
|       | Modelling, Cartooning, Still life                              | Mrs. Usha Goyal                    | 12/2/                     |
| -     | Drawing, Poster Making                                         |                                    | USFY                      |
| 5     | Ennu Making,Rassa Vatna,Peerhi, Nala                           | Dr. Seema Jindal                   |                           |
|       | Making, Chikku Making, Khidho, Mitti                           |                                    | Ceema                     |
|       | de Khidaune, Tokri Making Guddian                              |                                    | Ram                       |
| 6     | Geet, Lok Geet, Group Song and                                 | W as                               |                           |
|       | Bhajan                                                         | Mrs Galaxy Gupta                   | Colum                     |
| 7     | Play/Skit/Poem                                                 | Dr.Khushnasib Kaur                 | aute                      |
| 8     | Recitation/Mime/Mimicry                                        | Simusiliasib Kaur                  | Bluly                     |
| 0     | Gidha/Sammi/Luddi, Muhavredar                                  | Mrs. Manpreet Kaur                 |                           |
| 9     | Vaartalap/Bhand                                                | - Precendul                        | May                       |
|       | Debate, Quiz, Elocution, Heritage Quiz                         | Sh.Ashish baghla,                  | 70                        |
| 10    | Mehndi, Photography, Rangoli                                   | Sh.Manik Jindal                    | hands John                |
| 11    | Lady Traditional Song Knitting Creat                           | Miss Neha Thakur                   | Notal at 15110            |
|       | the compriodery fulkari /Basa Davis                            | Mrs. Harpreet Kaur                 | Henpud                    |
| 11    | Any other Item                                                 | IVITS. Amandeen kaur               | feet                      |
|       | STATES OF SERVICE STATES OF SERVICE STATES                     | Mr.Prince Singla                   | TO TO                     |