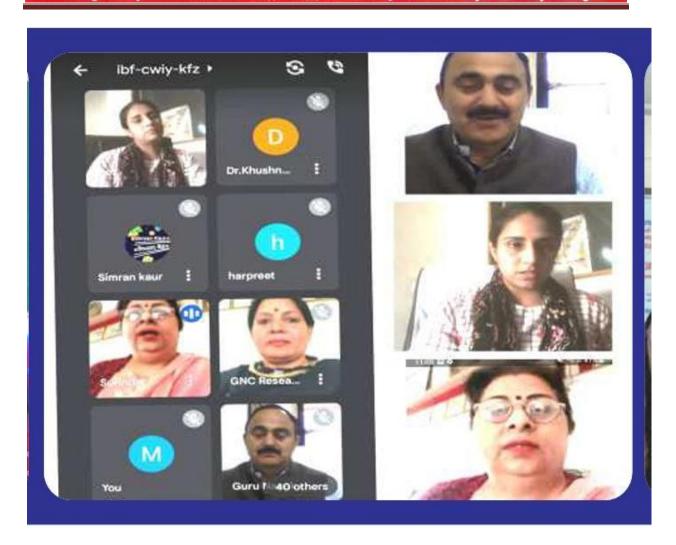

जादी का अमृत महोत्सव के रूप में मनाया जा रहा है। गणतंत्र दिवस के इस पावन अवसर पर एनसीसी सह प्रभारी प्रो. माणिक जिंदल, एनसीसी कैडेट्स व टीचिंग और नोंन टीचिंग स्टाफ में बर्स उपस्थित रहे।

बाल प्रदिय स्कल में भागतंत्र दिवस



# GURU NANAK COLLEGE Postgraduate Multi Faculty Premier College

KILLIANWALI, DISTT. SRI MUKTSAR SAHIB (Pb.) - 151211
NAAC Accredited Grade "B"

Recognized by U.G.C. Under Section 2 (f) & 12 (B) & Permanently Affiliated to Panjab University Chandigarh

# Online Extension Lecture on Gender Equality by Dr. Navjeet Kaur Sandhu on 08-03-2022





Postgraduate Multi Faculty Premier College
KILLIANWALI, DISTT. SRI MUKTSAR SAHIB (Pb.) - 151211

NAAC Accredited Grade "B"

Recognized by U.G.C. Under Section 2 (f) & 12 (B) & Permanently Affiliated to Panjab University Chandigarh



Extesion Lecture by Dr. Navjeet Kaur for the Celebration of International Women's Day by ICC cum Women Cell on 8 March 2022



# GURU NANAK COLLEGE Postgraduate Multi Faculty Premier College

KILLIANWALI, DISTT. SRI MUKTSAR SAHIB (Pb.) - 151211 NAAC Accredited Grade "B"

Recognized by U.G.C. Under Section 2 (f) & 12 (B) & Permanently Affiliated to Panjab University Chandigarh

#### **International Day of Yoga on 21-06-2022**







Postgraduate Multi Faculty Premier College KILLIANWALI, DISTT. SRI MUKTSAR SAHIB (Pb.) - 151211 NAAC Accredited Grade "B"









Postgraduate Multi Faculty Premier College KILLIANWALI, DISTT. SRI MUKTSAR SAHIB (Pb.) - 151211 NAAC Accredited Grade "B"

Recognized by U.G.C. Under Section 2 (f) & 12 (B) & Permanently Affiliated to Panjab University Chandigarh