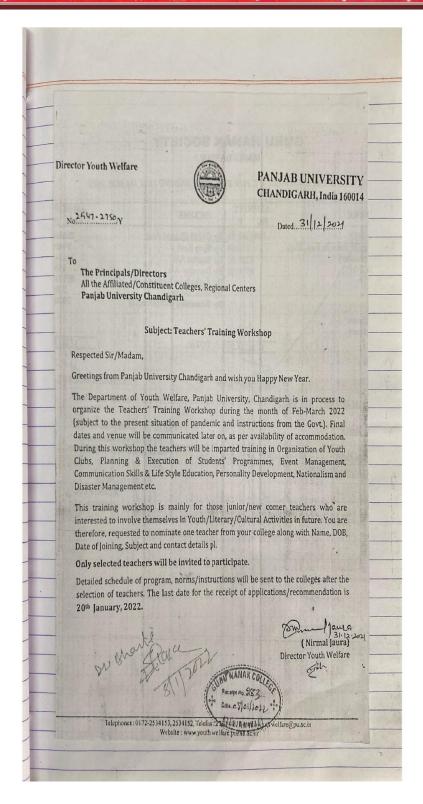

# GURU NANAK COLLEGE Postgraduate Multi Faculty Premier College

KILLIANWALI, DISTT. SRI MUKTSAR SAHIB (Pb.) - 151211 NAAC Accredited Grade "B"

Recognized by U.G.C. Under Section 2 (f) & 12 (B) & Permanently Affiliated to Panjab University Chandigarh

Postgraduate Multi Faculty Premier College

KILLIANWALI, DISTT. SRI MUKTSAR SAHIB (Pb.) - 151211 NAAC Accredited Grade "B"

Recognized by U.G.C. Under Section 2 (f) & 12 (B) & Permanently Affiliated to Panjab University Chandigarh