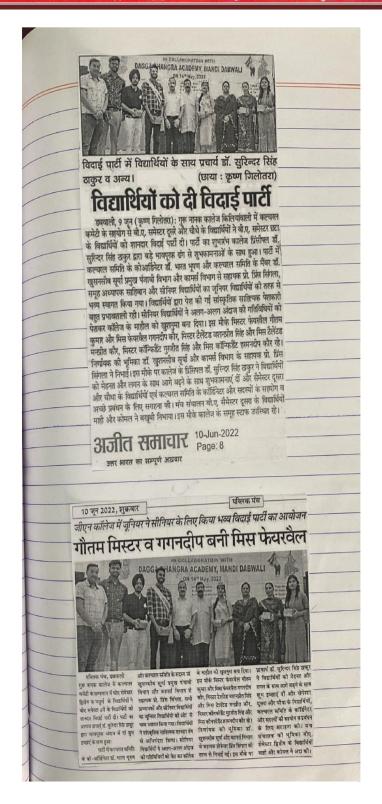

|
|                                                                                                                                        |
|                                                                                                                                        |
|                                                                                                                                        |



Postgraduate Multi Faculty Premier College

KILLIANWALI, DISTT. SRI MUKTSAR SAHIB (Pb.) - 151211
NAAC Accredited Grade "B"





Postgraduate Multi Faculty Premier College

KILLIANWALI, DISTT. SRI MUKTSAR SAHIB (Pb.) - 151211
NAAC Accredited Grade "B"





Postgraduate Multi Faculty Premier College KILLIANWALI, DISTT. SRI MUKTSAR SAHIB (Pb.) - 151211 NAAC Accredited Grade "B"

Recognized by U.G.C. Under Section 2 (f) & 12 (B) & Permanently Affiliated to Panjab University Chandigarh

#### > Seminar Hall





# GURU NANAK COLLEGE Postgraduate Multi Faculty Premier College

KILLIANWALI, DISTT. SRI MUKTSAR SAHIB (Pb.) - 151211
NAAC Accredited Grade "B"

Recognized by U.G.C. Under Section 2 (f) & 12 (B) & Permanently Affiliated to Panjab University Chandigarh

#### > Panjab University Youth Welfare Fee Expenditure

#### **➤** Money spent on Youth Festival

| Sr. No. | <u>Year</u> | Money spent on Youth Festival |
|---------|-------------|-------------------------------|
| 1.      | 2021-22     | Rs. 47,490                    |



Postgraduate