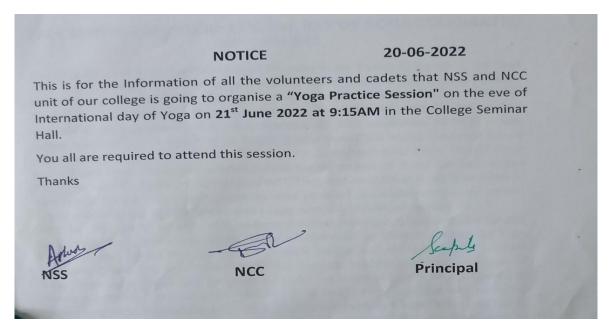

. SRI MUKTSAR SAHIB (Pb.) - 151211 NAAC Accredited Grade "B"

Recognized by U.G.C. Under Section 2 (f) & 12 (B) & Permanently Affiliated to Panjab University Chandigarh

#### > Basketball Court





Postgraduate Multi Faculty Premier College KILLIANWALI, DISTT. SRI MUKTSAR SAHIB (Pb.) - 151211

NAAC Accredited Grade "B"

Recognized by U.G.C. Under Section 2 (f) & 12 (B) & Permanently Affiliated to Panjab University Chandigarh

#### 3. Gymnasium and Swimming Pool







# GURU NANAK COLLEGE Postgraduate Multi Faculty Premier College

KILLIANWALI, DISTT. SRI MUKTSAR SAHIB (Pb.) - 151211
NAAC Accredited Grade "B"

Recognized by U.G.C. Under Section 2 (f) & 12 (B) & Permanently Affiliated to Panjab University Chandigarh

#### 4. Yoga Activities

#### • International Day of Yoga on 21-06-2022







Postgraduate Multi Faculty Premier College KILLIANWALI, DISTT. SRI MUKTSAR SAHIB (Pb.) - 151211 NAAC Accredited Grade "B"









Postgraduate Multi Faculty Premier College

KILLIANWALI, DISTT. SRI MUKTSAR SAHIB (Pb.) - 151211 NAAC Accredited Grade "B"

Recognized by U.G.C. Under Section 2 (f) & 12 (B) & Permanently Affiliated to Panjab University Chandigarh

# PROCEEDINGS OF INTERNATIONAL DAY OF YOGA CELEBRATED ON 21-06-2022

Under the direction of College Principal Dr. Surinder Singh Thakur, today a One day yoga camp was organized under Ek Bharat Shreshtha Bharat series at Guru Nanak College, Kilianwali by NSS and NCC unit to celebrate International Yoga Day, in which Mr. Kilianwali by NSS and NCC unit to celebrate International Yoga Day, in which Mr. Davinderjeet Singh from the c