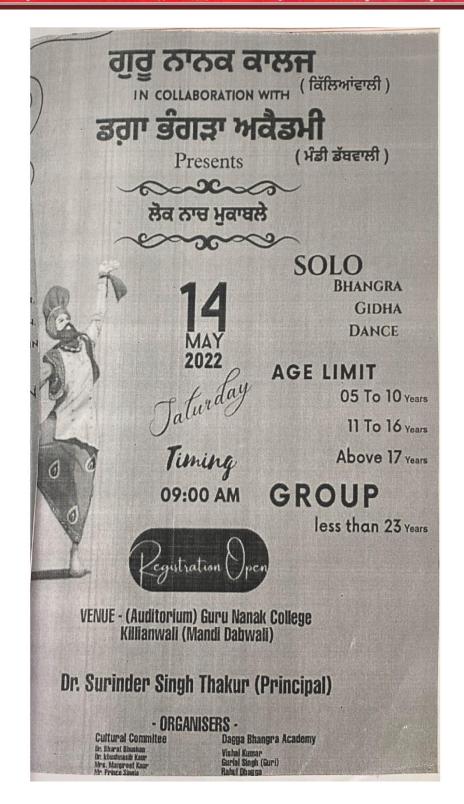

tudents<br>will be organised by cultural Committee |
| in the month of Time.                                                                                                   |
|                                                                                                                         |
|                                                                                                                         |
|                                                                                                                         |
|                                                                                                                         |



Postgraduate Multi Faculty Premier College

KILLIANWALI, DISTT. SRI MUKTSAR SAHIB (Pb.) - 151211
NAAC Accredited Grade "B"





Postgraduate Multi Faculty Premier College

KILLIANWALI, DISTT. SRI MUKTSAR SAHIB (Pb.) - 151211 NAAC Accredited Grade "B"

| The state of the s | /  |
|-------------------------------------------------------------------------------------------------------------------------------------------------------------------------------------------------------------------------------------------------------------------------------------------------------------------------------------------------------------------------------------------------------------------------------------------------------------------------------------------------------------------------------------------------------------------------------------------------------------------------------------------------------------------