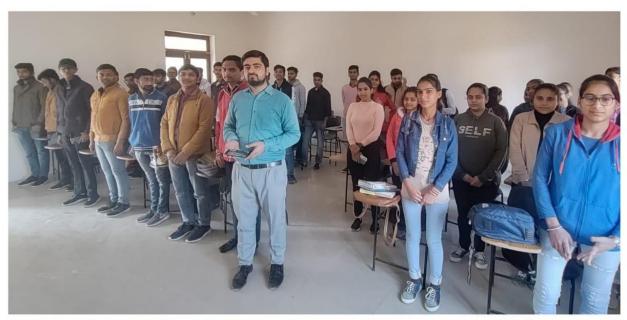

स्टाफ, कैडेट्स व विद्यार्थियों ने इस अवसर पर अपने जीवन में आत्मनिर्भरता को बढावा देने व कार्यस्थल पर ईमानदारी और निष्ठा के साथ काम करने व अपने ठाकुर ने कहा कि आज के समय जीवन के लक्ष्यों को मेहनत के साथ हासिल करने का प्रण किया। कॉलेज प्रिंसिपल डॉ. सुरिंदर सिंह



तो कुछ युवा ईमानदारी का रास्ता निश्चय ही इसके लिए एक

जब भारतीय युवा को जल्द ही लेते है। आज का युवा हमारे देश बहुत कुछ कमाने की इच्छा होती है का भविष्य है। और केवल दृढ़

छोड़ भ्रष्ट गतिविधियों का सहारा महत्वपूर्ण कारक साबित हो सकता है इसलिए हम सबको हमारे कर्तव्यों के प्रति जागरूक रहना



KILLIANWALI, DISTT. SRI MUKTSAR SAHIB (Pb.) - 151211 NAAC Accredited Grade "B"

Recognized by U.G.C. Under Section 2 (f) & 12 (B) & Permanently Affiliated to Panjab University Chandigarh

### **Pledge Ceremony on Constitution Day on 26-11-2021**







Postgraduate Multi Faculty Premier College KILLIANWALI, DISTT. SRI MUKTSAR SAHIB (Pb.) - 151211 NAAC Accredited Grade "B"

Under Section 2 (f) & 12 (B) & Permanently Affiliated to Panjab University Chandigarh

Celeberation of 73<sup>rd</sup>Republic Day on 26-01-2022

| Date: 26th January, 2022.                                                                                                                                 |  |  |  |  |  |  |
|-----------------------------------------------------------------------------------------------------------------------------------------------------------|--|--|--|--|--|--|
|                                                                                                                                                           |  |  |  |  |  |