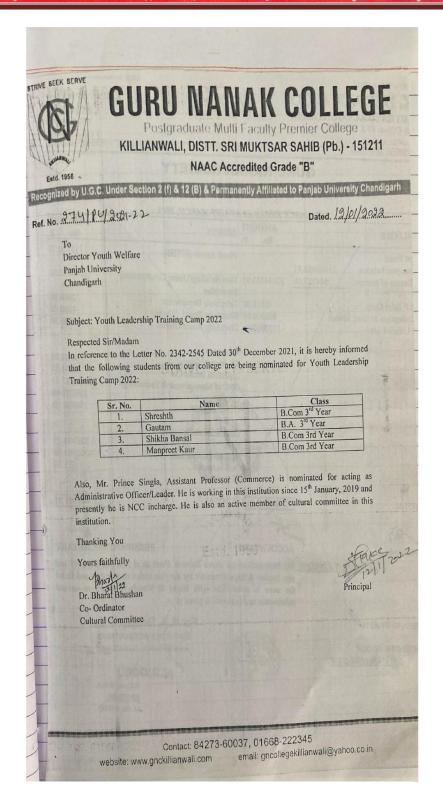

# GURU NANAK COLLEGE Postgraduate Multi Faculty Premier College

KILLIANWALI, DISTT. SRI MUKTSAR SAHIB (Pb.) - 151211 NAAC Accredited Grade "B"

Recognized by U.G.C. Under Section 2 (f) & 12 (B) & Permanently Affiliated to Panjab University Chandigarh

Postgraduate Multi Faculty Premier College

KILLIANWALI, DISTT. SRI MUKTSAR SAHIB (Pb.) - 151211 NAAC Accredited Grade "B"

Recognized by U.G.C. Under Section 2 (f) & 12 (B) & Permanently Affiliated to Panjab University Chandigarh