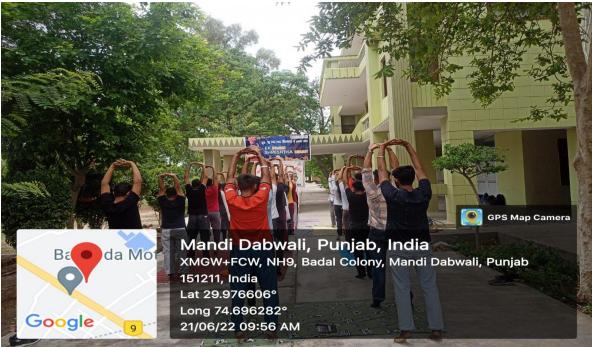

SRI MUKTSAR SAHIB (Pb.) - 151211 NAAC Accredited Grade "B"

Recognized by U.G.C. Under Section 2 (f) & 12 (B) & Permanently Affiliated to Panjab University Chandigarh

#### > Basketball Court





Postgraduate Multi Faculty Premier College KILLIANWALI, DISTT. SRI MUKTSAR SAHIB (Pb.) - 151211

NAAC Accredited Grade "B"

Recognized by U.G.C. Under Section 2 (f) & 12 (B) & Permanently Affiliated to Panjab University Chandigarh

#### 3. Gymnasium and Swimming Pool







# GURU NANAK COLLEGE Postgraduate Multi Faculty Premier College

KILLIANWALI, DISTT. SRI MUKTSAR SAHIB (Pb.) - 151211
NAAC Accredited Grade "B"

Recognized by U.G.C. Under Section 2 (f) & 12 (B) & Permanently Affiliated to Panjab University Chandigarh

#### 4. Yoga Activities

#### • International Day of Yoga on 21-06-2022







Postgraduate Multi Faculty Premier College KILLIANWALI, DISTT. SRI MUKTSAR SAHIB (Pb.) - 151211 NAAC Accredited Grade "B"









Postgraduate Multi Faculty Premier College

KILLIANWALI, DISTT. SRI MUKTSAR SAHIB (Pb.) - 151211 NAAC Accredited Grade "B"

Recognized by U.G.C. Under Section 2 (f) & 12 (B) & Permanently Affiliated to Panjab University Chandigarh

# PROCEEDINGS OF INTERNATIONAL DAY OF YOGA CELEBRATED ON 21-06-2022

Under the direction of College Principal Dr. Surinder Singh Thakur, today a One day yoga camp was organized under Ek Bharat Shreshtha Bharat series at Guru Nanak College, Kilianwali by NSS and NCC unit to celebrate International Yoga Day, in which Mr. Kilianwali by NSS and NCC unit to celebrate International Yoga Day, in which Mr. Davinderjeet Singh from the col