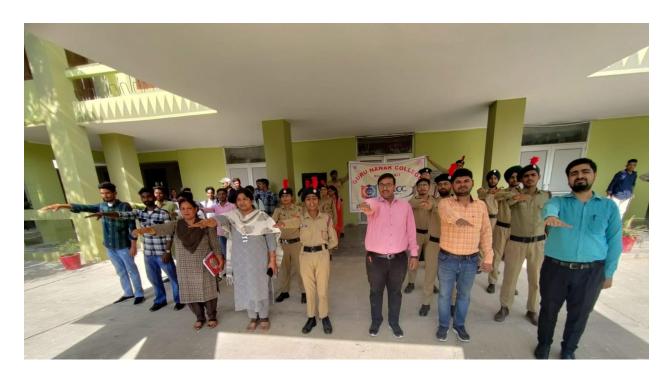

#### 1. Cultural Committee Meetings and Activities

ਨੋਟਿਸ

Date: 15-09-2021

ਕਾਲਜ ਦੀ ਕਲਚਰਲ ਕਮੇਟੀ ਦੇ ਮੈਂਬਰ ਸਾਹਿਬਾਨ ਨੂੰ ਸੂਚਿਤ ਕੀਤਾ ਜਾਂਦਾ ਹੈ ਕਿ ਕਲਚਰਲ ਕਮੇਟੀ <sub>ਈ</sub> ਮੀਟਿੰਗ ਅੱਜ ਮਿਤੀ 15/09/2021 ਨੂੰ ਦੁਪਹਿਰ 2 ਵਜੇ ਕਲਚਰਲ ਕਮੇਟੀ ਦੇ ਦਫ਼ਤਰ ਵਿਖੇ ਰੱਖੀ ਗਈ <sub>ਹੈ</sub> ਸਮੇਂ ਤੋਂ ਪਹੁੰਚਣ ਦੀ ਖੇਚਲ ਕੀਤੀ ਜਾਵੇਂ।

#### ਏਜੰਡਾ:

- 1\* ਪ੍ਰਤਿਣਾ ਖੋਜ ਮੁਕਾਬਲੇ ਬਾਰੇ ਵਿਚਾਰ ਚਰਚਾ।
- 2\* ਕਾਲਜ ਦੀਆਂ ਕਲਚਰਲ ਗਤਿਵਿਧਿਆਂ ਬਾਰੇ ਵਿਚਾਰ ਚਰਚਾ।
- 3\* ਅਭਿਨੰਦਨ ਸਮਾਰੋਹ ਬਾਰੇ ਵਿਚਾਰ ਚਰਚਾ।
- 4\* Miscellaneous with the permission of chair.

ਡਾ. ਭਾਰਤ ਭੂਸ਼ਣ

ਕੋਆਰਡੀਨੈਟਰ ਕਲਚਰਲ ਕਮੇਟੀ

ਡਾ. ਖੁਸ਼ਨਸੀਬ ਕੈਰ

ਸ੍ਰੀਮਤੀ ਮਨਪ੍ਰੀਤ ਕੈਰ

ਸ੍ਰੀ ਪ੍ਰਿੰਸ ਸਿੰਗਲਾ

Principal
Guru Nanak College
Killianwali (Sri Muktsar Sahib)

TA.

Postgraduate Multi Faculty Premier College

KILLIANWALI, DISTT. SRI MUKTSAR SAHIB (Pb.) - 151211 NAAC Accredited Grade "B"