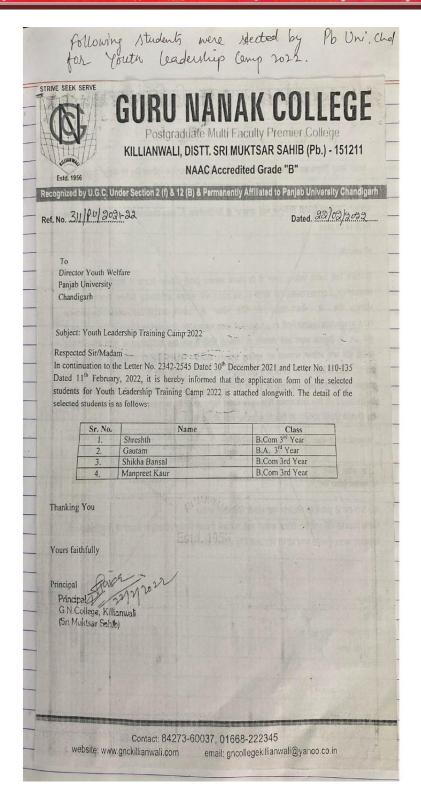

|
|                                                                                                                                                                                                                                                                         |



Postgraduate Multi Faculty Premier College

KILLIANWALI, DISTT. SRI MUKTSAR SAHIB (Pb.) - 151211
NAAC Accredited Grade "B"





Postgraduate Multi Faculty Premier College KILLIANWALI, DISTT. SRI MUKTSAR SAHIB (Pb.) - 151211

NAAC Accredited Grade "B"





Postgraduate Multi Faculty Premier College

KILLIANWALI, DISTT. SRI MUKTSAR SAHIB (Pb.) - 151211 NAAC Accredited Grade "B"





Postgraduate Multi Faculty Premier College

KILLIANWALI, DISTT. SRI MUKTSAR SAHIB (Pb.) - 151211 NAAC Accredited Grade "B"

| Proceeding                                                                                                                              |
|-----------------------------------------------------------------------------------------------------------------------------------------|
| A nine days Youth leadership Training                                                                                                   |
| Canyo was olganised by the youth wells?                                                                                                 |
| gooth of layer Inc. and in which in