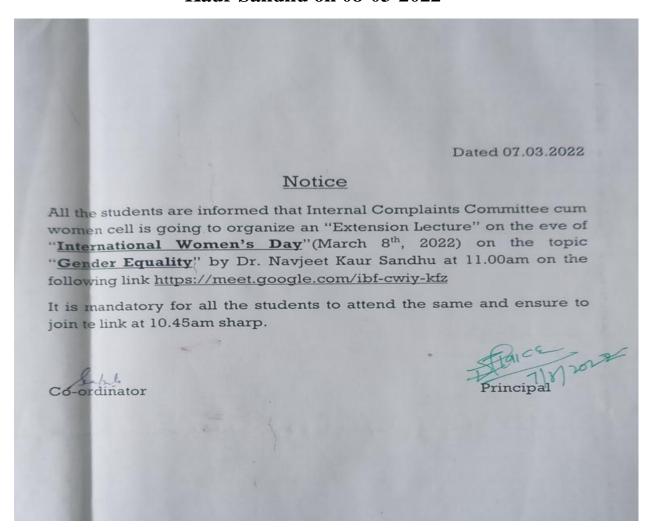

ोंने गणतंत्र दिवस की सभी
को बधाई दी व इस विश्व को
कोरोना महामारी से जल्द से जल्द
मुक्ति मिलने की कामना की।

एनसीसी प्रभारी प्रो. प्रिंस सिंगला ने कहा कि इस वर्ष देश को स्वतंत्र हुए 75 वर्ष हो चुके है तो पूरे देश में गणतंत्र दिवस को भी आजादी का अमृत महोत्सव के रूप में मनाया जा रहा है। गणतंत्र दिवस के इस पावन अवसर पर एनसीसी सह प्रभारी प्रो. माणिक जिंदल, एनसीसी कैडेट्स व टीचिंग और नोंन टीचिंग स्टाफ में बर्स उपस्थित रहे।

बाल प्रदिय स्कल में भागतंत्र दिवस



# GURU NANAK COLLEGE Postgraduate Multi Faculty Premier College

KILLIANWALI, DISTT. SRI MUKTSAR SAHIB (Pb.) - 151211
NAAC Accredited Grade "B"

Recognized by U.G.C. Under Section 2 (f) & 12 (B) & Permanently Affiliated to Panjab University Chandigarh

# Online Extension Lecture on Gender Equality by Dr. Navjeet Kaur Sandhu on 08-03-2022





Postgraduate Multi Faculty Premier College
KILLIANWALI, DISTT. SRI MUKTSAR SAHIB (Pb.) - 151211

NAAC Accredited Grade "B"

Recognized by U.G.C. Under Section 2 (f) & 12 (B) & Permanently Affiliated to Panjab University Chandigarh



Extesion Lecture by Dr. Navjeet Kaur for the Celebration of International Women's Day by ICC cum Women Cell on 8 March 2022



# GURU NANAK COLLEGE Postgraduate Multi Faculty Premier College

KILLIANWALI, DISTT. SRI MUKTSAR SAHIB (Pb.) - 151211 NAAC Accredited Grade "B"

Recognized by U.G.C. Under Section 2 (f) & 12 (B) & Permanently Affiliated to Panjab University Chandigarh

#### **International Day of Yoga on 21-06-2022**







Postgraduate Multi Faculty Premier College KILLIANWALI, DISTT. SRI MUKTSAR SAHIB (Pb.) - 151211 NAAC Accredited Grade "B"