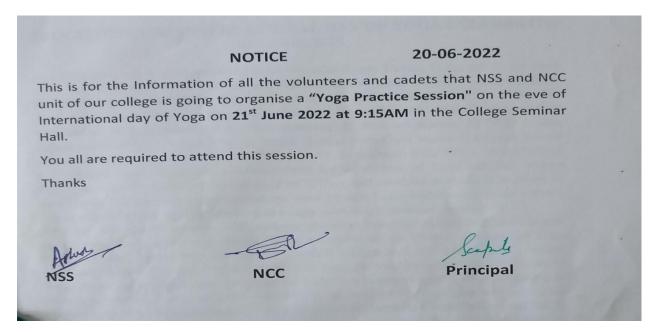

#### N.S.S. AND RED CROSS SOCIETY

JOINTLY ORGANIZING

#### NATIONAL LEVEL ONLINE QUIZ COMPETITION

**DEDICATED TO** 

#### MAHATMA GANDHI JAYANTI

Open from 30-09-2021 to 03-10-2021