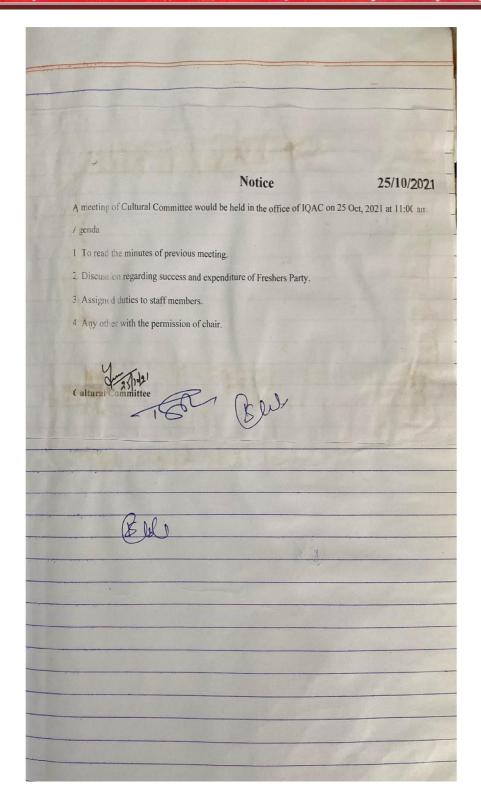

by U.G.C. Under Section 2 (f) & 12 (B) & Permanently Affiliated to Panjab University Chandigarh

1

ਮਿਤੀ 23.09.2<sub>0 1</sub>

#### ਸੂਚਨਾ

ਕਾਲਜ ਦੇ ਸਾਰੇ ਵਿਦਿਆਰਥੀਆਂ ਨੂੰ ਸੂਚਿਤ ਕੀਤਾ ਜਾਂਦਾ ਹੈ। Talent Hunt ਜੋ ਕਿ 24.09.2021 ਨੂੰ ਹੋਣਾ ਸੀ। ਉਹ ਕੁਝ unavoidable reasons ਕਰਕੇ ਹੁਣ ਮਿੱਤੀ 28.09.2021 ੂੰ ਕਾਲਜ ਦੇ ਆਡੀਟੋਰੀਅਮ ਵਿੱਚ ਸਵੇਰੇ 10.00 ਵਜੇ ਕਰਵਾਇਆ ਜਾਵੇਗਾ।

> Oslus May

Principal
Guru Nanak College
Killianwali (Sri Muktsar Sahib)



Postgraduate Multi Faculty Premier College KILLIANWALI, DISTT. SRI MUKTSAR SAHIB (Pb.) - 151211

NAAC Accredited Grade "B"





Postgraduate Multi Faculty Premier College

KILLIANWALI, DISTT. SRI MUKTSAR SAHIB (Pb.) - 151211 NAAC Accredited Grade "B"





Postgraduate Multi Faculty Premier College KILLIANWALI, DISTT. SRI MUKTSAR SAHIB (Pb.) - 151211

NAAC Accredited Grade "B"





Postgraduate Multi Faculty Premier College

KILLIANWALI, DISTT. SRI MUKTSAR SAHIB (Pb.) - 151211
NAAC Accredited Grade "B"





Postgraduate Multi Faculty Premier College

KILLIANWALI, DISTT. SRI MUKTSAR SAHIB (Pb.) - 151211 NAAC Accredited Grade "B"

| 90%   | man - A                                                        | <u>ਮਿਤੀ 2</u>                      | 5.10.2021                 |
|-------|----------------------------------------------------------------|------------------------------------|---------------------------|
|       | ਸੂਚਨਾ                                                          | 30 0 0 0                           | ,                         |
| אים   | ਸਟਾਫ ਮੈਂਬਰ ਸਾਹਿਬਾਨ ਨੂੰ ਸੂਚਿਤ ਕੀਤਾ ਜਾਂਦਾ                        | व व भेनाघ पुरोहर्गामद              | री चंडीबाजु,