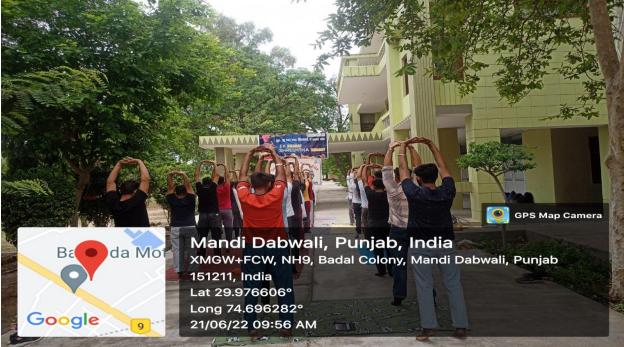

#### N.S.S. AND RED CROSS SOCIETY

JOINTLY ORGANIZING

#### NATIONAL LEVEL ONLINE QUIZ COMPETITION

**DEDICATED TO** 

#### MAHATMA GANDHI JAYANTI

Open from 30-09-2021 to 03-10-2021