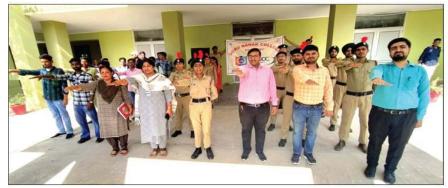

#### 1. Cultural Committee Meetings and Activities

ਨੋਟਿਸ

Date: 15-09-2021

ਕਾਲਜ ਦੀ ਕਲਚਰਲ ਕਮੇਟੀ ਦੇ ਮੈਂਬਰ ਸਾਹਿਬਾਨ ਨੂੰ ਸੂਚਿਤ ਕੀਤਾ ਜਾਂਦਾ ਹੈ ਕਿ ਕਲਚਰਲ ਕਮੇਟੀ <sub>ਈ</sub> ਮੀਟਿੰਗ ਅੱਜ ਮਿਤੀ 15/09/2021 ਨੂੰ ਦੁਪਹਿਰ 2 ਵਜੇ ਕਲਚਰਲ ਕਮੇਟੀ ਦੇ ਦਫ਼ਤਰ ਵਿਖੇ ਰੱਖੀ ਗਈ <sub>ਹੈ</sub> ਸਮੇਂ ਤੋਂ ਪਹੁੰਚਣ ਦੀ ਖੇਚਲ ਕੀਤੀ ਜਾਵੇਂ।

#### ਏਜੰਡਾ:

- 1\* ਪ੍ਰਤਿਣਾ ਖੋਜ ਮੁਕਾਬਲੇ ਬਾਰੇ ਵਿਚਾਰ ਚਰਚਾ।
- 2\* ਕਾਲਜ ਦੀਆਂ ਕਲਚਰਲ ਗਤਿਵਿਧਿਆਂ ਬਾਰੇ ਵਿਚਾਰ ਚਰਚਾ।
- 3\* ਅਭਿਨੰਦਨ ਸਮਾਰੋਹ ਬਾਰੇ ਵਿਚਾਰ ਚਰਚਾ।
- 4\* Miscellaneous with the permission of chair.

ਡਾ. ਭਾਰਤ ਭੂਸ਼ਣ

ਕੋਆਰਡੀਨੈਟਰ ਕਲਚਰਲ ਕਮੇਟੀ

ਡਾ. ਖੁਸ਼ਨਸੀਬ ਕੈਰ

ਸ੍ਰੀਮਤੀ ਮਨਪ੍ਰੀਤ ਕੈਰ

ਸ੍ਰੀ ਪ੍ਰਿੰਸ ਸਿੰਗਲਾ

Principal
Guru Nanak College
Killianwali (Sri Muktsar Sahib)

TA.

Postgraduate Multi Faculty Premier College

KILLIANWALI, DISTT. SRI MUKTSAR SAHIB (Pb.) - 151211 NAAC Accredited Grade "B"