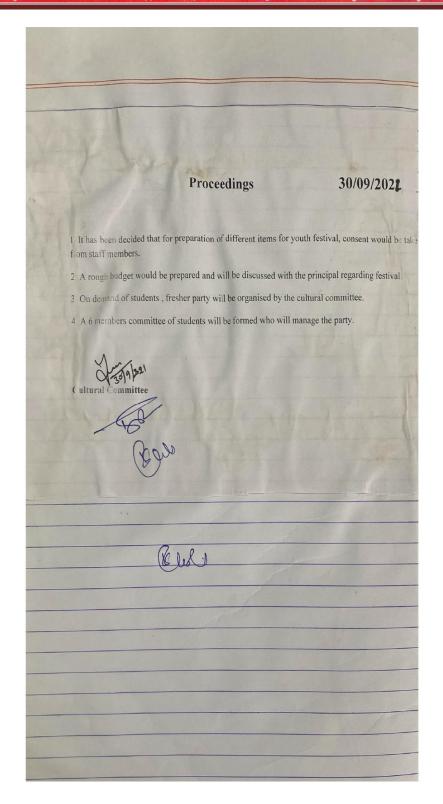

| PROCEEDINGS                                                                                               |
|-----------------------------------------------------------------------------------------------------------|
| Cultural Committee held a meeting in<br>IQAC on 15th/Sep/2021 at 2100 PM                                  |
| The following decisions took Place -                                                                      |
| 1. but In meeting, It was decided that  Talent Hund win be organised on  outh Sep 2021 at 11:00 Am in the |
| Auditorium feall.                                                                                         |
| 2. Yn Meeting It was also decided that.  Welcome Party was be organised for  Treshess.                    |
| Jresher .                                                                                                 |
|                                                                                                           |
|                                                                                                           |
| Must 100                                                                                                  |
| Dr. Bhasat Bhushan                                                                                        |
| (b) UNK                                                                                                   |