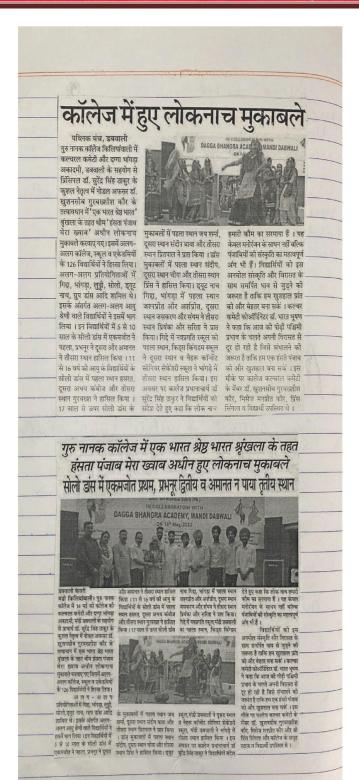

|



Postgraduate Multi Faculty Premier College

KILLIANWALI, DISTT. SRI MUKTSAR SAHIB (Pb.) - 151211 NAAC Accredited Grade "B"





Postgraduate Multi Faculty Premier College KILLIANWALI, DISTT. SRI MUKTSAR SAHIB (Pb.) - 151211

NAAC Accredited Grade "B"

| Qualinas                                                                                                                               |
|----------------------------------------------------------------------------------------------------------------------------------------|
| Proceedings                                                                                                                            |
| with the help of cultural committee                                                                                                    |
| A AAA III (MIDO) (MIMUMAC) IIM