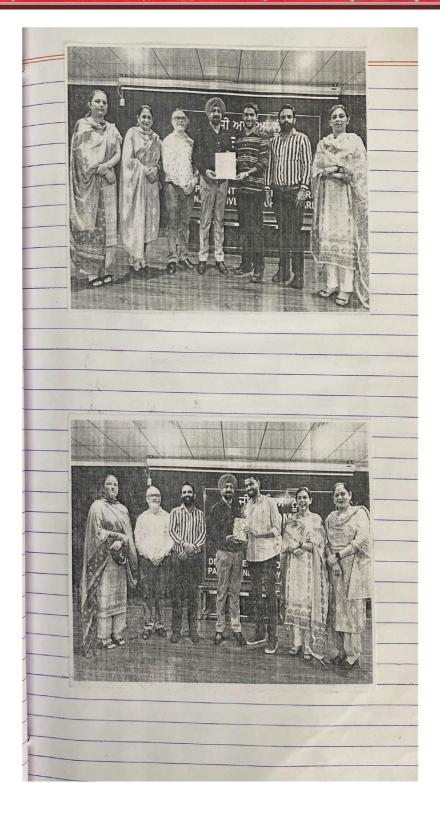

|
|                                                                                                                                         |
| A A                                                                                                                                     |
| 16                                                                                                                                      |
|                                                                                                                                         |



Postgraduate Multi Faculty Premier College KILLIANWALI, DISTT. SRI MUKTSAR SAHIB (Pb.) - 151211

NAAC Accredited Grade "B"





Postgraduate Multi Faculty Premier College KILLIANWALI, DISTT. SRI MUKTSAR SAHIB (Pb.) - 151211

NAAC Accredited Grade "B"

| 06-April 2022                                                                                                                                                             |
|---------------------------------------------------------------------------------------------------------------------------------------------------------------------------|
| Agenda                                                                                                                                                                    |
| A meeting of cultural Committee  will be held in the office of  Tope for discussion regarding  following agenda's  # To discuss about distribution o