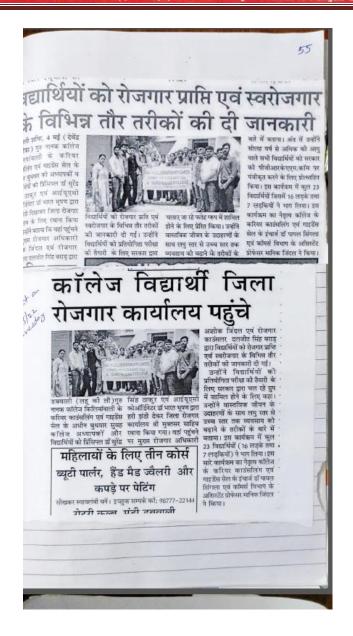

### कार्यशाला में गणित विषय के प्रति रुचि पैदा करने का किया प्रयास

पब्लिक मंच, इबवाली

गुरु नानक कॉलेज किलियांवाली में को पुरस्कृत किया गया।

गया जिसमें तीव्रता से सही गणना महाविद्यालय के अन्य प्राध्यापक भी करने के लिए बी.कॉम द्वितीय के उपस्थित थे।

छव प्रिंस , दीक्षा , ओशीन मींगा

04

. गणित विभाग द्वारा वैदिक गणित पर - प्राचार्य डॉ. सुरेंद्र सिंह टाकुर द्वारा आयोजित तीन दिवसीय कार्यशाला सभी प्रतिभागियों को बधाई दी गई के ऑतम दिन गणित विभागाध्यक्षा और विवेता विद्यार्थियों को पुरस्कार र्खे पायल सिंगला ने प्रतिभागी खत्रों दिए गए। प्राचार्य ठाक्र ने बताया को वैदिक गणित के माध्यम से कि वैदिक गणित, गणितीय गणित की जटिल समस्याओं को अंकगणित को आसान और तेज बहुत ही कम समय में इस करने की तरीके से इस करने के लिए सुझें तकनीक से अवगत कराया। का एक संग्रह है जिसे भारतीय इस कार्यशाला के जरिए - गणितज्ञ जगदुर भारती कष्प तीर्थ बच्चों में गणित विषय के प्रति रुचि जी द्वारा खोजा गया था। यह पैदा करने का एक सफल प्रयास कार्यशाला आसान और रुचिकर किया गया। इस कार्यशाला के दौरान तरीकों से गणित की समस्याओं को प्रतिभागी छात्र तेजी से और सटीक इस करने के उद्देश्य से आयोजित रूप से गणना करना शुरू कर चुके 🏻 की गई है। इस कार्यशाला में कॉलेज हैं। आज की कार्यशाला के अंत में के लगभग 50 खत्रों ने भाग लिया एक प्रतियोगिता का प्रबंध भी किया । तथा लाभान्तित हुए। कार्यशाला में