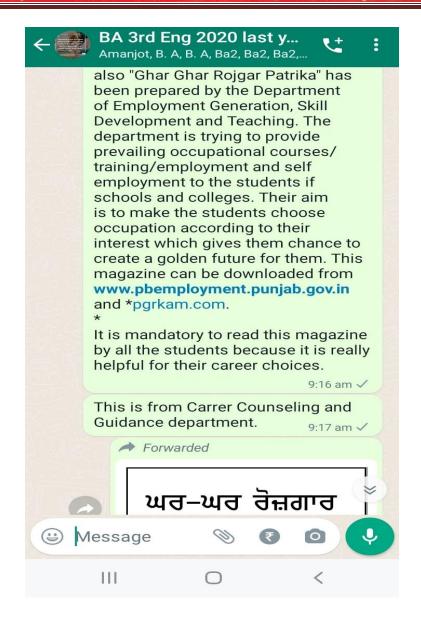

#### Media Coverage

### ਗਣਿਤ ਨੂੰ ਆਸਾਨ ਬਣਾਉਣ ਦੀ ਕੋਸ਼ਿਸ਼ ਕੀਤੀ - ਡਾ. ਪਾਇਲ ਸਿੰਗਲਾ

ਕੇਗੀ ਡਾਬਵਾਈ • ਮੈਰਿਕ ਪਰੋਜ਼ ਗੀਰ ਕ, ਪਾਦਵਾਸ਼ਤ ਨੂੰ ਸੁਧਾਰਦਾ ਹੈ ਦੇਰਿਕ ਗੀਰਤ ਵਿਸ਼ੇ 'ਤੇ ਪੰਨ ਕਹੀ 3 ਅਤੇ ਜਵੇ-ਵਿਸ਼ਵਾਸ਼ ਵਧਾਉਂਦਾ ਹੈ। ਤੇਜ਼ਾ ਕਰਗਸ਼ਪ ਦੇ ਦੂਜੇ ਇਨ ਡਾ. ਪਾਇਨ ਜਿਸ ਕਾਰਨ ਵਿਦਿਆਰਥੀਆਂ ਨੂੰ ਇਸ ਗਿਰਨਾ ਨੇ ਕਿਹਾ ਕਿ ਸ. ਕਰਿਨਨਾ ਭਾਰਤੀ ਮੇਕੇ ਦਾ ਸਾਬ ਉਠਾਉਣ ਚਾਹੀਦਾ ਹੈ। ਨੇ ਵੇਦਿਕ ਗਰਿਤ ਦੁਆਰਾ ਕਰਿਤ ਨੂੰ ਆਸਾਨ ਸ਼ਵਾਉਣ ਦੀ ਕੋਰਿਸ਼ ਕੀਤੀ ਸੀ। 1973 ਵਿੱਚ, ਸਵਾਮੀ ਕਰਿਸ਼ਨਾ