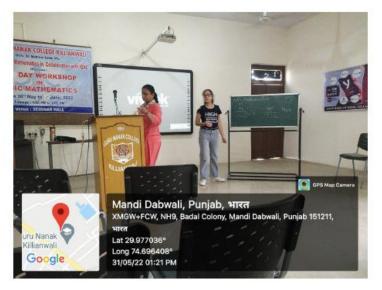

#### Vedic Mathematics workshop

Day 3

Concluding day of the workshop started by Dr. Payal Singla, Head Department Of Mathematics, with the welcome of Principal Dr. Surinder Singh Thakur at 1:00 p.m. . Approximately 50 students during the session were actively participating and were coming up with so many queries which was solved by Dr Payal Singla. Principal Surinder Singh Thakur told that Vedic Mathematics is a collection of formulas to solve mathematical arithmetic in an easy and fast way which was discovered by Indian Mathematician Jagadguru Bharati Krishna Tirtha ji. This workshop has been organized with an aim to solve maths problems in easy and interesting ways. He also explains a well known quotation of Swami Vivekananda "Arise, Awake and Stop Not Till the Goal is Reached".