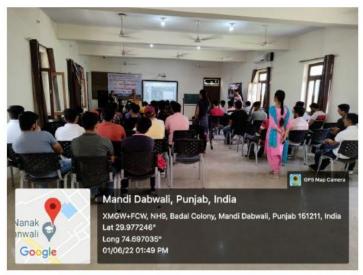

#### Vedic Mathematics workshop

Day 1

The workshop started at 1:00 a.m. sharp on 30th June 2022. Approximately 40 of the students of Guru Nanak College joined the workshop on the first day. Dr. Payal Singla, Head Department Of Mathematics, started the session with the introduction of Vedic Mathematics. She welcomes the Vice Principal Mrs. Surinder Kapila and IQAC Co-Ordinator Dr. Bharat Bhushan for the presence in the workshop.

Vice Principal Mrs. Surinder Kapila motivated all the participants to participate actively in the workshop and blesses the participants that they improve their memory and boosts self-confidence by learning these Techniques. Dr. Bharat Bhushan said that Vedic Mathematics accelerates our brain, enhances mental agility and intelligence, so all participants should increase their interest in solving problems with short cuts.

Presentation was made by Dr Payal Singla which include different techniques, shortcuts from Vedic Mathematics which accurate and speedy the calculations. Presentation was interactive and informative as all the tricks covered in this presentation is helpful and easy to learn mathematics for the students.