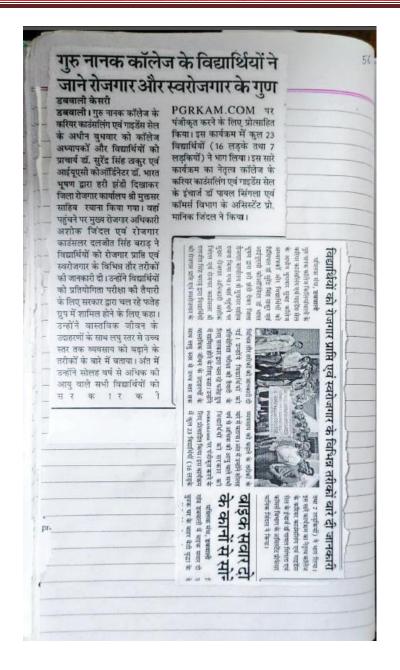

### कालेज में वैदिक जणित पर कार्यशाला आवोजित

### अजीत समाचार <sup>05-km-2022</sup>

उठा सरह सा उन्होंगे अद्भार http://www.ajitserrechai.com/20220501./206/1\_1.cms

Postgraduate Multi Faculty Premier College

KILLIANWALI, DISTT. SRI MUKTSAR SAHIB (Pb.) - 151211 NAAC Accredited Grade "B"