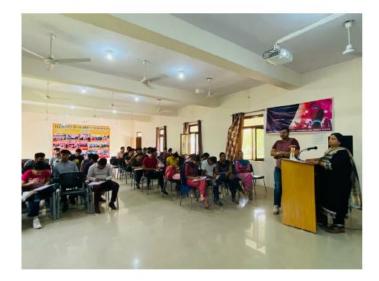

#### Vedic Mathematics workshop

Day 1

The workshop started at 1:00 a.m. sharp on 30th June 2022. Approximately 40 of the students of Guru Nanak College joined the workshop on the first day. Dr. Payal Singla, Head Department Of Mathematics, started the session with the introduction of Vedic Mathematics. She welcomes the Vice Principal Mrs. Surinder Kapila and IQAC Co-Ordinator Dr. Bharat Bhushan for the presence in the workshop.

Vice Principal Mrs. Surinder Kapila motivated all the participants to participate actively in the workshop and blesses the participants that they improve their memory and boosts self-confidence by learning these Techniques. Dr. Bharat Bhushan said that Vedic Mathematics accelerates our brain, enhances mental agility and intelligence, so all participants should increase their interest in solving problems with short cuts.

Presentation was made by Dr Payal Singla which include different techniques, shortcuts from Vedic Mathematics which accurate and speedy the calculations. Presentation was interactive and informative as all the tricks covered in this presentation is helpful and easy to learn mathematics for the students.