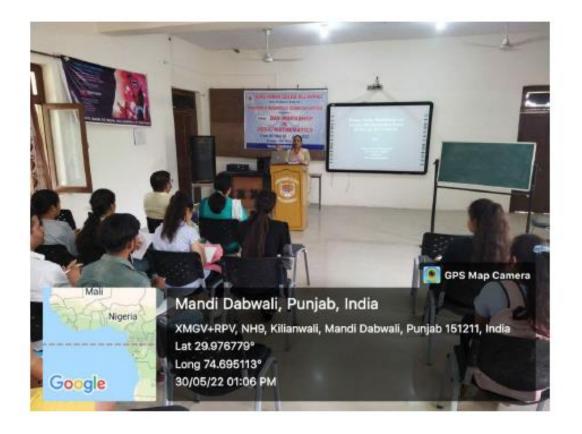

#### Vedic Mathematics workshop

Day 1

The workshop started at 1:00 a.m. sharp on 30th June 2022. Approximately 40 of the students of Guru Nanak College joined the workshop on the first day. Dr. Payal Singla, Head Department Of Mathematics, started the session with the introduction of Vedic Mathematics. She welcomes the Vice Principal Mrs. Surinder Kapila and IQAC Co-Ordinator Dr. Bharat Bhushan for the presence in the workshop.

Vice Principal Mrs. Surinder Kapila motivated all the participants to participate actively in the workshop and blesses the participants that they improve their memory and boosts self-confidence by learning these Techniques. Dr. Bharat Bhushan said that Vedic Mathematics accelerates our brain, enhances mental agility and intelligence, so all participants should increase their interest in solving problems with short cuts.

Presentation was made by Dr Payal Singla which include different techniques, shortcuts from Vedic Mathematics which accurate and speedy the calculations. Presentation was interactive and informative as all the tricks covered in this presentation is helpful and easy to learn mathematics for the students.