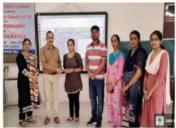

#### Vedic Mathematics workshop

Day 3

Concluding day of the workshop started by Dr. Payal Singla, Head Department Of Mathematics, with the welcome of Principal Dr. Surinder Singh Thakur at 1:00 p.m. . Approximately 50 students during the session were actively participating and were coming up with so many queries which was solved by Dr Payal Singla. Principal Surinder Singh Thakur told that Vedic Mathematics is a collection of formulas to solve mathematical arithmetic in an easy and fast way which was discovered by Indian Mathematician Jagadguru Bharati Krishna Tirtha ji. This workshop has been organized with an aim to solve maths problems in easy and interesting ways. He also explains a well known quotation of Swami Vivekananda "Arise, Awake and Stop Not Till the Goal is Reached".

calculations. Principal Dr. Surendra Singh Thakur congratulated to all the participants and Winners. Prizes were given to the winning students.

Postgraduate Multi Faculty Premier College

KILLIANWALI, DISTT. SRI MUKTSAR SAHIB (Pb.) - 151211
NAAC Accredited Grade "B"