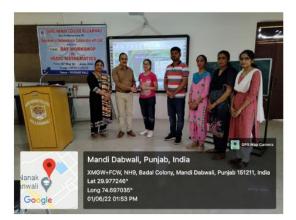

#### Vedic Mathematics workshop

Day 1

The workshop started at 1:00 a.m. sharp on 30th June 2022. Approximately 40 of the students of Guru Nanak College joined the workshop on the first day. Dr. Payal Singla, Head Department Of Mathematics, started the session with the introduction of Vedic Mathematics. She welcomes the Vice Principal Mrs. Surinder Kapila and IQAC Co-Ordinator Dr. Bharat Bhushan for the presence in the workshop.

Vice Principal Mrs. Surinder Kapila motivated all the participants to participate actively in the workshop and blesses the participants that they improve their memory and boosts self-confidence by learning these Techniques. Dr. Bharat Bhushan said that Vedic Mathematics accelerates our brain, enhances mental agility and intelligence, so all participants should increase their interest in solving problems with short cuts.

Presentation was made by Dr Payal Singla which include different techniques, shortcuts from Vedic Mathematics which accurate and speedy the calculations. Presentation was interactive and informative as all the tricks covered in this presentation is helpful and easy to learn mathematics for the students.