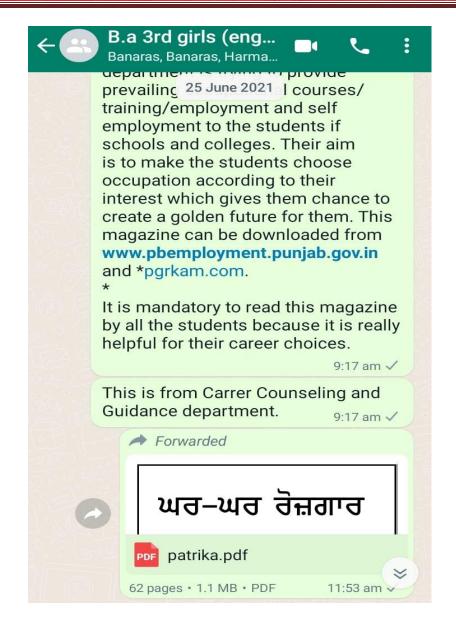

#### 1. Description

Today's world is competitive world. To make the students aware about competitions, the college has a Career Counselling and Guidance Cell which guides the students about career and job opportunities available to them and gives them handy tips to prepare for interviews and other competitive exams. To make them aware, the cell organizes extension lectures and visits in the District Bureau of Employment and Enterprises, Sri Muktsar Sahib. Slow learners are motivated by their subject teachers and tutors. This encourages development of entrepreneurial skills among the students by creating awareness among them through career guidance and counselling cell of the institution. Various lectures and workshops have been organized for career guidance. Counselling regarding job aspects has been done by career counselling and Guidance cell of the college in regular basis. Calculation with High speed and accuracy helps the students for competitive exams. For this Vedic Mathematics make an important role in students need. Vedic mathematics refers to a technique of calculations based on a set of 16 sutras. Numerical calculations can be done very fast with Vedic sutras. About 50 students get benefited by this workshop which was organised by Department of Mathematics.