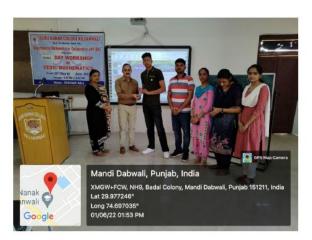

#### Day 2

Second day of workshop on Vedic Mathematics started at 1:00 p.m. with brief revision of the yesterday's tricks. after that doctor Payal Singla started to introduce more techniques with students she started with how to make mathematics easy how remove maths phobia and make mathematics interesting and bring more marks in mathematics.

Dr Payal Singla said that Shri Krishna Bharti had tried to make math easy by Vedic Mathematics in 1971 Krishna Swamy had given 16 formulas on Vedic Mathematics which has been approved by "Worlds Parliament". Dr. Bharat Bhushan said that Vedic Mathematics accelerates our brain, enhances mental agility and intelligence, so all participants should increase their interest in solving problems with short cuts.