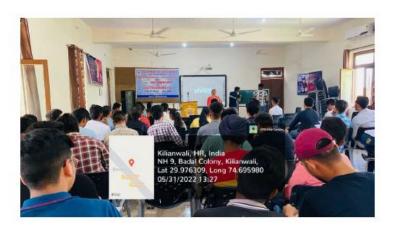

#### Vedic Mathematics workshop

Day 1

The workshop started at 1:00 a.m. sharp on 30th June 2022. Approximately 40 of the students of Guru Nanak College joined the workshop on the first day. Dr. Payal Singla, Head Department Of Mathematics, started the session with the introduction of Vedic Mathematics. She welcomes the Vice Principal Mrs. Surinder Kapila and IQAC Co-Ordinator Dr. Bharat Bhushan for the presence in the workshop.

Vice Principal Mrs. Surinder Kapila motivated all the participants to participate actively in the workshop and blesses the participants that they improve their memory and boosts self-confidence by learning these Techniques. Dr. Bharat Bhushan said that Vedic Mathematics accelerates our brain, enhances mental agility and intelligence, so all participants should increase their interest in solving problems with short cuts.

Presentation was made by Dr Payal Singla which include different techniques, shortcuts from Vedic Mathematics which accurate and speedy the calculations. Presentation was interactive and informative as all the tricks covered in this presentation is helpful and easy to learn mathematics for the students.