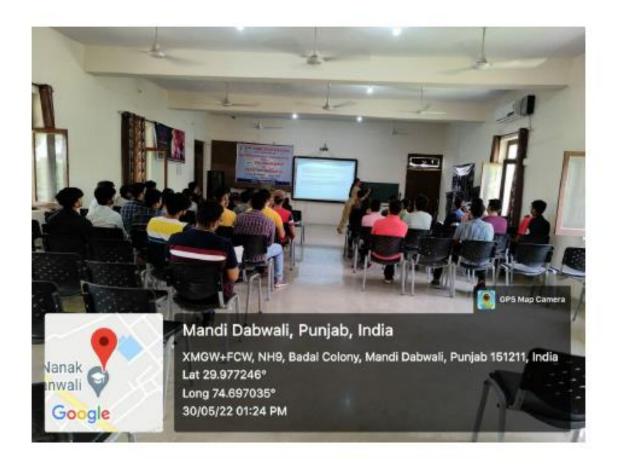

#### Day 2

Second day of workshop on Vedic Mathematics started at 1:00 p.m. with brief revision of the yesterday's tricks. after that doctor Payal Singla started to introduce more techniques with students she started with how to make mathematics easy how remove maths phobia and make mathematics interesting and bring more marks in mathematics.

Dr Payal Singla said that Shri Krishna Bharti had tried to make math easy by Vedic Mathematics in 1971 Krishna Swamy had given 16 formulas on Vedic Mathematics which has been approved by "Worlds Parliament". Dr. Bharat Bhushan said that Vedic Mathematics accelerates our brain, enhances mental agility and intelligence, so all participants should increase their interest in solving problems with short cuts.