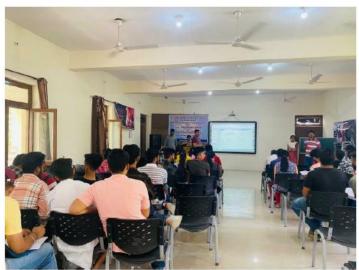

#### Day 2

Second day of workshop on Vedic Mathematics started at 1:00 p.m. with brief revision of the yesterday's tricks. after that doctor Payal Singla started to introduce more techniques with students she started with how to make mathematics easy how remove maths phobia and make mathematics interesting and bring more marks in mathematics.

Dr Payal Singla said that Shri Krishna Bharti had tried to make math easy by Vedic Mathematics in 1971 Krishna Swamy had given 16 formulas on Vedic Mathematics which has been approved by "Worlds Parliament". Dr. Bharat Bhushan said that Vedic Mathematics accelerates our brain, enhances mental agility and intelligence, so all participants should increase their interest in solving problems with short cuts.