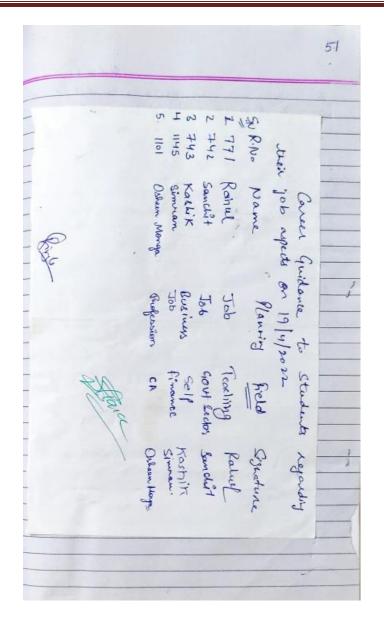

### कार्यशाला में गणित विषय के प्रति रुचि पैदा करने का किया प्रयास

पब्लिक मंच, इबवाली

गुरु नानक कॉलेज किलियांवाली में को पुरस्कृत किया गया।

गया जिसमें तीव्रता से सही गणना महाविद्यालय के अन्य प्राध्यापक भी करने के लिए बी.कॉम द्वितीय के उपस्थित थे।

छव प्रिंस , दीक्षा , ओशीन मींगा

04

. गणित विभाग द्वारा वैदिक गणित पर - प्राचार्य डॉ. सुरेंद्र सिंह टाकुर द्वारा आयोजित तीन दिवसीय कार्यशाला सभी प्रतिभागियों को बधाई दी गई के ऑतम दिन गणित विभागाध्यक्षा और विवेता विद्यार्थियों को पुरस्कार र्खे पायल सिंगला ने प्रतिभागी खत्रों दिए गए। प्राचार्य ठाक्र ने बताया को वैदिक गणित के माध्यम से कि वैदिक गणित, गणितीय गणित की जटिल समस्याओं को अंकगणित को आसान और तेज बहुत ही कम समय में इस करने की तरीके से इस करने के लिए सुझें तकनीक से अवगत कराया। का एक संग्रह है जिसे भारतीय इस कार्यशाला के जरिए - गणितज्ञ जगदुर भारती कष्प तीर्थ बच्चों में गणित विषय के प्रति रुचि जी द्वारा खोजा गया था। यह पैदा करने का एक सफल प्रयास कार्यशाला आसान और रुचिकर किया गया। इस कार्यशाला के दौरान तरीकों से गणित की समस्याओं को प्रतिभागी छात्र तेजी से और सटीक इस करने के उद्देश्य से आयोजित रूप से गणना करना शुरू कर चुके 🏻 की गई है। इस कार्यशाला में कॉलेज हैं। आज की कार्यशाला के अंत में के लगभग 50 खत्रों ने भाग लिया एक प्रतियोगिता का प्रबंध भी किया । तथा लाभान्तित हुए। कार्यशाला में