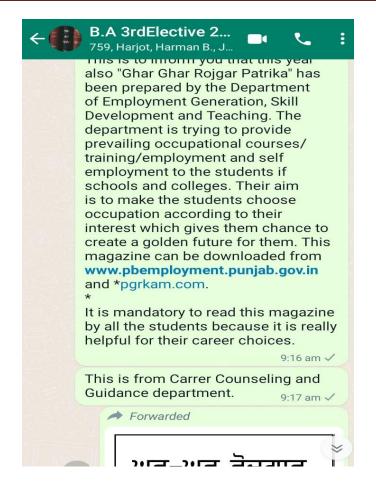

#### Media Coverage

### ਗਣਿਤ ਨੂੰ ਆਸਾਨ ਬਣਾਉਣ ਦੀ ਕੋਸ਼ਿਸ਼ ਕੀਤੀ - ਡਾ. ਪਾਇਲ ਸਿੰਗਲਾ

ਕੇਗੀ ਡਾਬਵਾਈ • ਮੈਰਿਕ ਪਰੋਜ਼ ਗੀਰ ਕ, ਪਾਦਵਾਸ਼ਤ ਨੂੰ ਸੁਧਾਰਦਾ ਹੈ ਦੇਰਿਕ ਗੀਰਤ ਵਿਸ਼ੇ 'ਤੇ ਪੰਨ ਕਹੀ 3 ਅਤੇ ਜਵੇ-ਵਿਸ਼ਵਾਸ਼ ਵਧਾਉਂਦਾ ਹੈ। ਤੇਜ਼ਾ ਕਰਗਸ਼ਪ ਦੇ ਦੂਜੇ ਇਨ ਡਾ. ਪਾਇਨ ਜਿਸ ਕਾਰਨ ਵਿਦਿਆਰਥੀਆਂ ਨੂੰ ਇਸ ਗਿਰਨਾ ਨੇ ਕਿਹਾ ਕਿ ਸ. ਕਰਿਨਨਾ ਭਾਰਤੀ ਮੇਕੇ ਦਾ ਸਾਬ ਉਠਾਉਣ ਚਾਹੀਦਾ ਹੈ। ਨੇ ਵੇਦਿਕ ਗਰਿਤ ਦੁਆਰਾ ਕਰਿਤ ਨੂੰ ਆਸਾਨ ਸ਼ਵਾਉਣ ਦੀ ਕੋਰਿਸ਼ ਕੀਤੀ ਸੀ। 1973 ਵਿੱਚ, ਸਵਾਮੀ ਕਰਿਸ਼ਨਾ