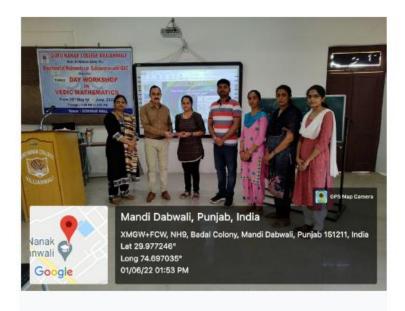

#### Vedic Mathematics workshop

Day 3

Concluding day of the workshop started by Dr. Payal Singla, Head Department Of Mathematics, with the welcome of Principal Dr. Surinder Singh Thakur at 1:00 p.m. . Approximately 50 students during the session were actively participating and were coming up with so many queries which was solved by Dr Payal Singla. Principal Surinder Singh Thakur told that Vedic Mathematics is a collection of formulas to solve mathematical arithmetic in an easy and fast way which was discovered by Indian Mathematician Jagadguru Bharati Krishna Tirtha ji. This workshop has been organized with an aim to solve maths problems in easy and interesting ways. He also explains a well known quotation of Swami Vivekananda "Arise, Awake and Stop Not Till the Goal is Reached".

calculations. Principal Dr. Surendra Singh Thakur congratulated to all the participants and Winners. Prizes were given to the winning students.

Postgraduate Multi Faculty Premier College

KILLIANWALI, DISTT. SRI MUKTSAR SAHIB (Pb.) - 151211
NAAC Accredited Grade "B"