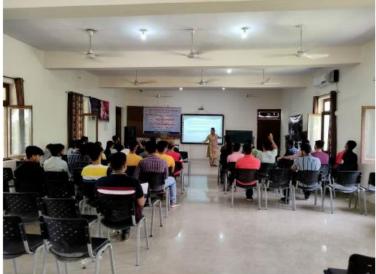

#### Vedic Mathematics workshop

Day 1

The workshop started at 1:00 a.m. sharp on 30th June 2022. Approximately 40 of the students of Guru Nanak College joined the workshop on the first day. Dr. Payal Singla, Head Department Of Mathematics, started the session with the introduction of Vedic Mathematics. She welcomes the Vice Principal Mrs. Surinder Kapila and IQAC Co-Ordinator Dr. Bharat Bhushan for the presence in the workshop.

Vice Principal Mrs. Surinder Kapila motivated all the participants to participate actively in the workshop and blesses the participants that they improve their memory and boosts self-confidence by learning these Techniques. Dr. Bharat Bhushan said that Vedic Mathematics accelerates our brain, enhances mental agility and intelligence, so all participants should increase their interest in solving problems with short cuts.

Presentation was made by Dr Payal Singla which include different techniques, shortcuts from Vedic Mathematics which accurate and speedy the calculations. Presentation was interactive and informative as all the tricks covered in this presentation is helpful and easy to learn mathematics for the students.