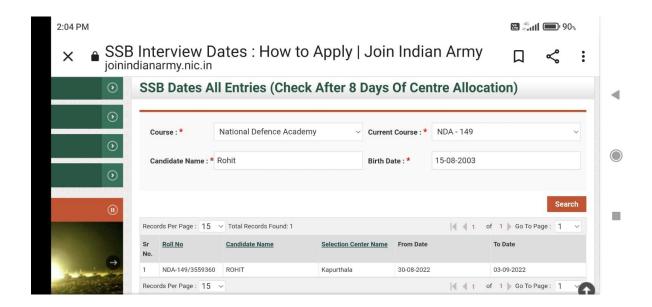

ੈ ਕਿ ਉਮੀਦਵਾਰ ਨੇ ਘੋਟੇ ਕੋਟ ਲੋਜੀਦੀ ਕੋਰਤਾ ਪਾਸ ਕੀਤੀ ਹੋਏ ਅਤੇ ਉਹ ਪੰਜਾਬ ਰਾਜ ਅਜਿਸਦਮਜ਼ ਕੋਰਡਾ ਟੈਸਟ ਜੋ ਕਿ ਇਸੀ 24-12-2821 ਨੂੰ ਹੋਏਆ ਸੀ, ਕੀਰਟ ਸਿੰਘ ਸ਼ਰੋਫ ਦੇ ਸ਼ਰੋਫ ਸ਼ਰੋਫ ਦੇ ਸ਼ਰੋਫ ਸ਼ਰ







- This is a digital certificate. The format of this certificate may differ from do-cument issued by the concerned department. This certificate is generated by Digitacker (https://digitacker.gov/ini directly from concerned department Database. This digitally signed document is legally valid as per the IT Act, 2000 when used electronically. To verify the grint out of this certificate, download Digitacker Android application from Google Play store and scen the QR code on the printed certificate.



Postgraduate Multi Faculty Premier College

KILLIANWALI, DISTT. SRI MUKTSAR SAHIB (Pb.) - 151211 NAAC Accredited Grade "B"







Postgraduate Multi Faculty Premier College

KILLIANWALI, DISTT. SRI MUKTSAR SAHIB (Pb.) - 151211

NAAC Accredited Grade "B"





Postgraduate Multi Faculty Premier College

KILLIANWALI, DISTT. SRI MUKTSAR SAHIB (Pb.) - 151211
NAAC Accredited Grade "B"

Recognized by U.G.C. Under Section 2 (f) & 12 (B) & Permanently Affiliated to Panjab University Chandigarh

#### 3. Students Appearing in State/National Level Examinations



FOOD CORPORATION OF INDIA Advt. No. 01/2022-FCI Category III ZONE-WISE RECRUITMENT OF NON-EXECUTIVEŠ<sup>®</sup>IÑ FCI

 Registration Number
 : 2181099459

 Full Name
 : SUKHDEEP SINGH

 Zone
 : West

 Post
 : Assistant Grade-III (General)

 Post Code
 : D

 Category
 : SC

 Are you a person with benchmark disability of 40% and above?
 : NO

 Disability category
 :