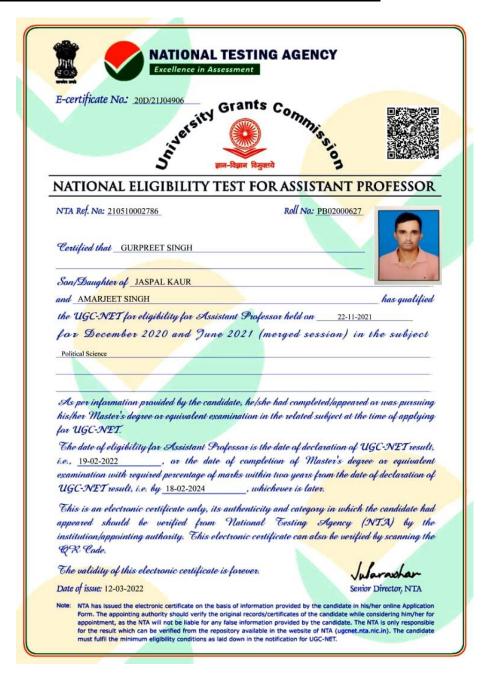

#### 2. Students Qualifying in State/National Level Examinations

Principal
Guru Nanak College
Killianwali (Sri Muktsar Sahib)

Postgraduate Multi Faculty Premier College

#### KILLIANWALI, DISTT. SRI MUKTSAR SAHIB (Pb.) - 151211

NAAC Accredited Grade "B"

Recognized by U.G.C. Under Section 2 (f) & 12 (B) & Permanently Affiliated to Panjab University Chandigarh

Certificate No.: 11347