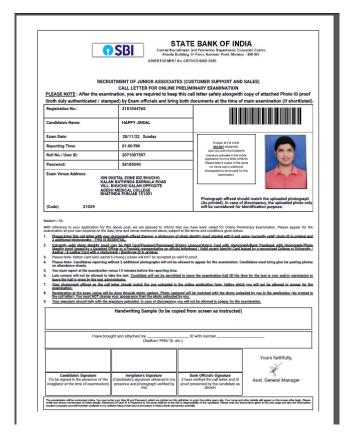

#### 3. Students Appearing in State/National Level Examinations

FOOD CORPORATION OF INDIA Advt. No. 01/2022-FCI Category III ZONE-WISE RECRUITMENT OF NON-EXECUTIVEŠ<sup>®</sup>IÑ FCI

 Registration Number
 : 2181099459

 Full Name
 : SUKHDEEP SINGH

 Zone
 : West

 Post
 : Assistant Grade-III (General)

 Post Code
 : D

 Category
 : SC

 Are you a person with benchmark disability of 40% and above?
 : NO

 Disability category
 : 