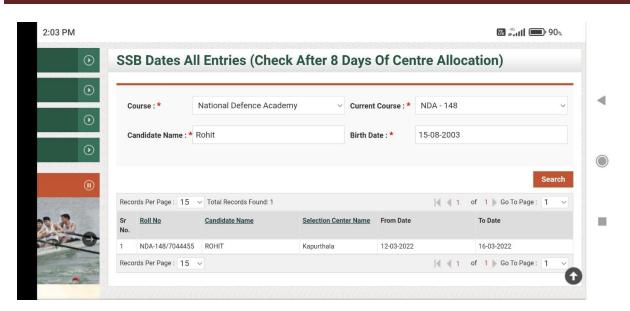

ਹੈ ਕਿ ਉਮੀਦਵਾਰ ਨੇ ਘੋਟੇ ਕੋਟ ਲੋਜੀਦੀ ਕੋਰਤਾ ਪਾਸ ਕੀਤੀ ਹੋਏ ਅਤੇ ਉਹ ਪੰਜਾਬ ਰਾਜ ਅਜਿਸਦਮਜ਼ ਕੋਰਡਾ ਟੈਸਟ ਜੋ ਕਿ ਇਸੀ 24-12-2821 ਨੂੰ ਹੋਏਆ ਸੀ, ਕੀਰਟ ਸਿੰਘ ਸ਼ਰੋਫ ਦੇ ਸ਼ਰੋਫ ਸ਼ਰੋਫ ਦੇ ਸ਼ਰੋਫ ਸ਼ਰ







- This is a digital certificate. The format of this certificate may differ from do-cument issued by the concerned department. This certificate is generated by Digitacker (https://digitacker.gov/ini directly from concerned department Database. This digitally signed document is legally valid as per the IT Act, 2000 when used electronically. To verify the grint out of this certificate, download Digitacker Android application from Google Play store and scen the QR code on the printed certificate.



Postgraduate Multi Faculty Premier College

KILLIANWALI, DISTT. SRI MUKTSAR SAHIB (Pb.) - 151211 NAAC Accredited Grade "B"







Postgraduate Multi Faculty Premier College

KILLIANWALI, DISTT. SRI MUKTSAR SAHIB (Pb.) - 151211

NAAC Accredited Grade "B"





Postgraduate Multi Faculty Premier College

KILLIANWALI, DISTT. SRI MUKTSAR SAHIB (Pb.) - 151211
NAAC Accredited Grade "B"

Recognized by U.G.C. Under Section 2 (f) & 12 (B) & Permanently Affiliated to Panjab University Chandigarh

#### 3. Students Appearing in State/National Level Examinations



FOOD CORPORATION OF INDIA Advt. No. 01/2022-FCI Category III ZONE-WISE RECRUITMENT OF NON-EXECUTIVEŠ<sup>®</sup>IÑ FCI

 Registration Number
 : 2181099459

 Full Name
 : SUKHDEEP SINGH

 Zone
 : West

 Post
 : Assistant Grade-III (General)

 Post Code
 : D

 Category
 : SC

 Are you a person with benchmark disability of 40% and above?
 : NO

 Disability category