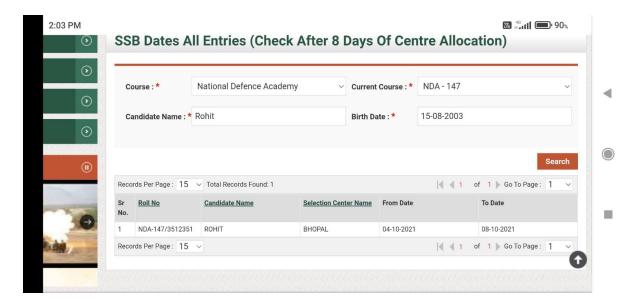

#### 3. Students Appearing in State/National Level Examinations

FOOD CORPORATION OF INDIA Advt. No. 01/2022-FCI Category III ZONE-WISE RECRUITMENT OF NON-EXECUTIVEŠ<sup>®</sup>IÑ FCI

 Registration Number
 : 2181099459

 Full Name
 : SUKHDEEP SINGH

 Zone
 : West

 Post
 : Assistant Grade-III (General)

 Post Code
 : D

 Category
 : SC

 Are you a person with benchmark disability of 40% and above?
 : NO

 Disability category
 : 

 Type of Disability
 : 

 Do you need compensatory time at the time of essamination?
 : 

 Are you suffering from oerebral palsy and your writing
 :

examination?

Are you suffering from oerebral palsy and your writing speed is affected:?

If Yes, Do you need compensatory time at the time of examination?

If Yes, Do you need compensatory time at the time of examination?

If Yes, Do you need compensatory time at the time of examination?

Do you inlend to use the services of a scribe?

Whether scribe will be brought by candidate?

Do you need scribe from FCI?

Are you seeking relaxation under Widow / Divorced Women / Women Judicially Separated from their husbands and who are not re-married?

Are you an Ex-Serviceman:?

Are you a Disabled Ex-Serviceman in No. No. Are you a Dependents of Ex-servicemen killed in action?

Are you Serving Defence Personnel?

Have you secured employment under the Central Government in Group "C & TO?

Period of Service (in months)

Law you joined a Government job on the civil side after availing of the benefits given as an ex-serviceman?

Are you Departmental (PCI) employee?

Select group for online examination Paper-II

Select group for online examination Paper-II

Select group for online examination Paper-II

Postgraduate Multi Faculty Premier College

KILLIANWALI, DISTT. SRI MUKTSAR SAHIB (Pb.) - 151211
NAAC Accredited Grade "B"