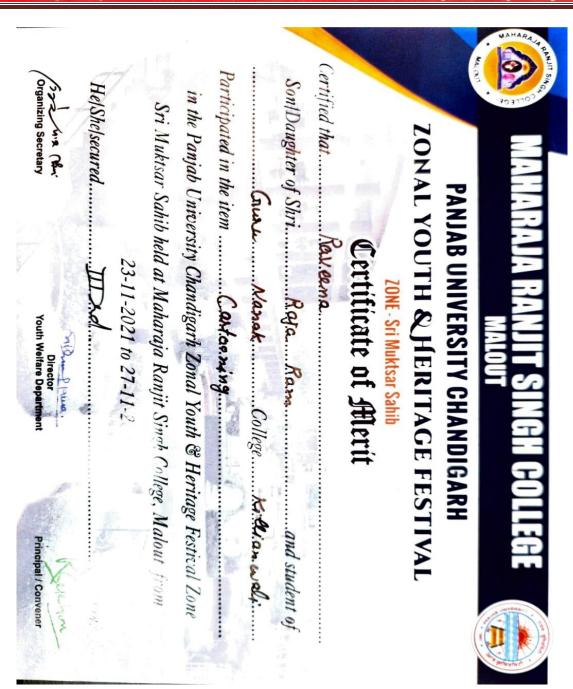

#### 2. Cultural Activities in Punjab Youth and Heritage Festival

Participation of students in PU Zonal Heritage and Youth Festival from 25 to 29-11-2022

Postgraduate Multi Faculty Premier College

KILLIANWALI, DISTT. SRI MUKTSAR SAHIB (Pb.) - 151211