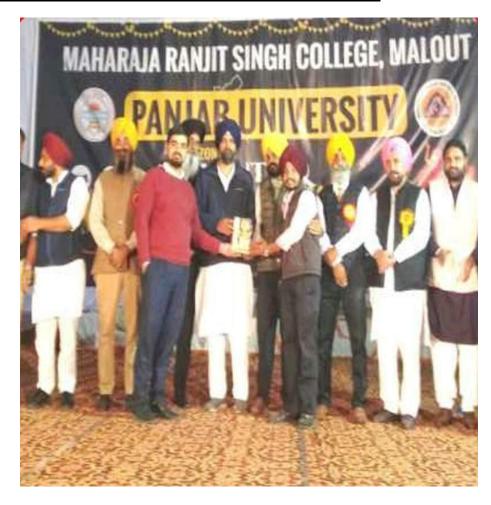

#### 2. Cultural Activities in Punjab Youth and Heritage Festival

Participation of students in PU Zonal Heritage and Youth Festival from 25 to 29-11-2022

Postgraduate Multi Faculty Premier College

KILLIANWALI, DISTT. SRI MUKTSAR SAHIB (Pb.) - 151211