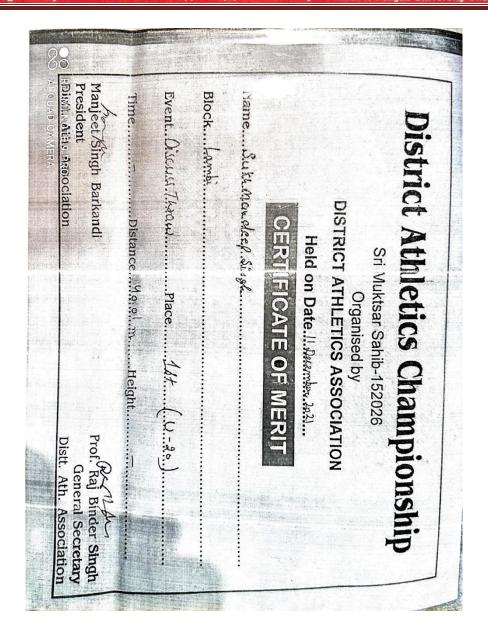

| 3. | Sports Activities                                                                 |
|----|-----------------------------------------------------------------------------------|
|    | 10/ Dec /2021                                                                     |
|    | District stheetie Championship held                                               |
|    | at Grune Nanak Collège Sir Muktson Sahil                                          |
|    | d meeting of sports committee was                                                 |
|    | held to select the students for participation in the District Athletic            |
|    | champienship held at Guru Namale                                                  |
|    | Collège dri Muktear Sahib. on 11-12 Decembe.<br>2021. Permission from the collège |
|    | participation with the names of                                                   |
|    | students and event in which they                                                  |
|    | are participating.                                                                |
|    | K. Southy Jours                                                                   |
|    | The War                                                                           |

To
The Principal
Guru Danak College
Killiannali

Subject: College Athletic Team (m) participation at District Athletic Championship

Respected Sir.

It is to inform you that our college sthetic team (M) is going to participate in District dthetic Championship held at Guru Nanak College, Sri Muktsar Sahib on 11th 12th December, 2021. Following players will participate:

D. Sukhmandeep Singh (B. Com I) [Shotput & Discuss Throw]

D. Nawdeep Singh (B. A. I) [dong Jump)

D. Gurtey Singh (B. A. I) [dong Jump]

D. Parush Monga (B. Com III) [dong Jump]

D. Parush Monga (B. Com IIII] [800 mt, 1500 mt]