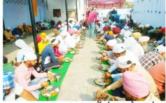

ज, डबवाली प्रोपर्टी डीलर थे। जबिक विशिष्ट अतिथि की एसोसिएशन से विजय गर्ग, ना जवाक पासर-आधान की दुर्भाचित्रा से ना पंचन गा, भूमिका सुधा कामग्र, विषायक ग्रजीव कुमार मीजूद थे। अमित सिद्याग, देव कुमार शर्मा इधर 66 सूनिट रक्त एकत्रित ने निभाई। इस अवसर पर रोटरी इघर गुरुद्धार कलगीवर सिंह सभा क्लब के अब्बाद देवेंद्र मिणल, के समीप स्थित क्रहींद् भगत सिंह

सचिव मनीष गुप्ता, संरक्षक चौक पर बब्बू मान फैन्स क्लब जयमुनी गोयल, कोषाध्यक्ष नरेश द्वारा संचालित संस्था उम्मीद की किरण ने रक्तदान शिविर लगाया। क्सार, उपाध्यक्ष पवन गर्ग, सदस्य पवन तायल, रजत गोयल, शहर के प्रमुख संगठन लायंस जिसमें 66 युवाओं ने रक्तदान किया। अतुल्य ब्लड बैंक श्री क्लब सुप्रीम से डा. अश्विनी सचदेवा, लायंस क्लब अक्स से मुक्तसर साहिब की टीम ने रक्त एकत्रित किया। शिविर का श्रुभारंभ भाजपा युवा मोर्चा सिरसा के जिलाध्यक्ष विजयंत शर्मा ने



गुरुद्वारा में लंगर छकते हुए संगत।



किया। जबकि विधायक अमित के प्रधान प्रगट सिंह हाकूवाला, सिहाग विशिष्ट अतिथि के तौर मोहिंद्र बांसल, अजय पर पहुंचे। इस मौके पर संस्था अश्विनी शर्मा मौजूद थे।

## 100 फुटी रोड़, पेट्रोल पम्प के सामने, बठिंडा पेट एवं लीवर रोगों के सुपर स्पैशलिस्ट

डॉ. दीपक बांसल

UD DU (CASTRO)

जिला प्रधान संदीप जैन ने की नियुक्तियां

जेश जैन डबवाली , भारत भूषण गंगा, दिनेश जैन रोडी के प्रधान बने



Postgraduate Multi Faculty Premier College

KILLIANWALI, DISTT. SRI MUKTSAR SAHIB (Pb.) - 151211
NAAC Accredited Grade "B"





Postgraduate Multi Faculty Premier College

KILLIANWALI, DISTT. SRI MUKTSAR SAHIB (Pb.) - 151211 NAAC Accredited Grade "B"





Postgraduate Multi Faculty Premier College

KILLIANWALI, DISTT. SRI MUKTSAR SAHIB (Pb.) - 151211
NAAC Accredited Grade "B"