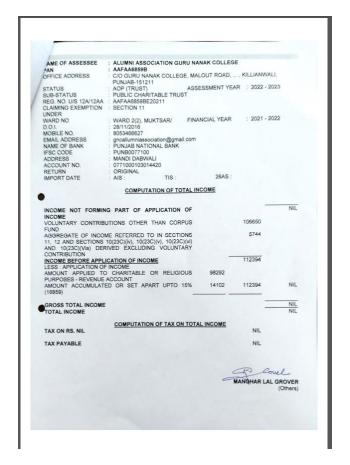

|                                       |            |                            |   |



Postgraduate Multi Faculty Premier College

KILLIANWALI, DISTT. SRI MUKTSAR SAHIB (Pb.) - 151211
NAAC Accredited Grade "B"





KILLIANWALI, DISTT. SRI MUKTSAR SAHIB (Pb.) - 151211 NAAC Accredited Grade "B"

Recognized by U.G.C. Under Section 2 (f) & 12 (B) & Permanently Affiliated to Panjab University Chandigarh

#### 3. Activities organised by Alumni Association

| Sr. | Name of the event                   | Date of the event |
|-----|-------------------------------------|-------------------|
| No. |                                     |                   |
| 1.  | Annual General Meeting              | 14.11.21          |
| 2.  | Blood donation Camp                 | 19.11.21          |
| 3.  | Celebration of Foundation Day       | 16.03.22          |
| 4.  | Distribution of Cheque to Needy and | 16. 03.22         |
|     | Meritorious Students                |                   |



Postgraduate Multi Facult