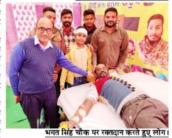

ष्ट अतिथि की एसोसिएशन से विजय गर्ग, ना जवाक पासर-आधान की दुर्भाचित्रा से ना पंचन गा, भूमिका सुधा कामग्र, विषायक ग्रजीव कुमार मीजूद थे। अमित सिद्याग, देव कुमार शर्मा इधर 66 सूनिट रक्त एकत्रित ने निभाई। इस अवसर पर रोटरी इघर गुरुद्धार कलगीवर सिंह सभा क्लब के अब्बाद देवेंद्र मिणल, के समीप स्थित क्रहींद् भगत सिंह

सचिव मनीष गुप्ता, संरक्षक चौक पर बब्बू मान फैन्स क्लब जयमुनी गोयल, कोषाध्यक्ष नरेश द्वारा संचालित संस्था उम्मीद की किरण ने रक्तदान शिविर लगाया। क्सार, उपाध्यक्ष पवन गर्ग, सदस्य पवन तायल, रजत गोयल, शहर के प्रमुख संगठन लायंस जिसमें 66 युवाओं ने रक्तदान किया। अतुल्य ब्लड बैंक श्री क्लब सुप्रीम से डा. अश्विनी सचदेवा, लायंस क्लब अक्स से मुक्तसर साहिब की टीम ने रक्त एकत्रित किया। शिविर का श्रुभारंभ भाजपा युवा मोर्चा सिरसा के जिलाध्यक्ष विजयंत शर्मा ने



गुरुद्वारा में लंगर छकते हुए संगत।



किया। जबकि विधायक अमित के प्रधान प्रगट सिंह हाकूवाला, सिहाग विशिष्ट अतिथि के तौर मोहिंद्र बांसल, अजय पर पहुंचे। इस मौके पर संस्था अश्विनी शर्मा मौजूद थे।

## 100 फुटी रोड़, पेट्रोल पम्प के सामने, बठिंडा पेट एवं लीवर रोगों के सुपर स्पैशलिस्ट

डॉ. दीपक बांसल

UD DU (CASTRO)

जिला प्रधान संदीप जैन ने की नियुक्तियां

जेश जैन डबवाली , भारत भूषण गंगा, दिनेश जैन रोडी के प्रधान बने



Postgraduate Multi Faculty Premier College

KILLIANWALI, DISTT. SRI MUKTSAR SAHIB (Pb.) - 151211
NAAC Accredited Grade "B"





Postgraduate Multi Faculty Premier College

KILLIANWALI, DISTT. SRI MUKTSAR SAHIB (Pb.) - 151211 NAAC Accredited Grade "B"





Postgraduate Multi Faculty Premier College

KILLIANWALI, DISTT. SRI MUKTSAR SAHIB (Pb.) - 151211
NAAC Accredited Grade "B"





Postgraduate Multi Faculty Premier