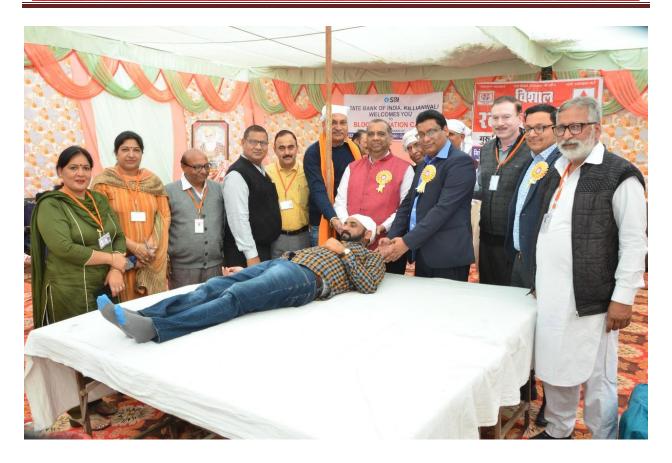

र बांसल, अजय पर पहुंचे। इस मौके पर संस्था अश्विनी शर्मा मौजूद थे।

## 100 फुटी रोड़, पेट्रोल पम्प के सामने, बठिंडा पेट एवं लीवर रोगों के सुपर स्पैशलिस्ट

डॉ. दीपक बांसल

UD DU (CASTRO)

जिला प्रधान संदीप जैन ने की नियुक्तियां

जेश जैन डबवाली , भारत भूषण गंगा, दिनेश जैन रोडी के प्रधान बने



Postgraduate Multi Faculty Premier College

KILLIANWALI, DISTT. SRI MUKTSAR SAHIB (Pb.) - 151211
NAAC Accredited Grade "B"





Postgraduate Multi Faculty Premier College

KILLIANWALI, DISTT. SRI MUKTSAR SAHIB (Pb.) - 151211 NAAC Accredited Grade "B"





Postgraduate Multi Faculty Premier College

KILLIANWALI, DISTT. SRI MUKTSAR SAHIB (Pb.) - 151211
NAAC Accredited Grade "B"





Postgraduate Multi Faculty Premier College

KILLIANWALI, DISTT. SRI MUKTSAR SAHIB (Pb.) - 151211
NAAC Accredited Grade "B"





Postgraduate Multi Faculty Premier College

KILLIANWALI, DISTT. SRI MUKTSAR SAHIB (Pb.) - 151211 NAAC Accredited Grade "B"











Postgraduate Multi Faculty Premier College

KILLIANWALI, DISTT. SRI MUKTSAR SAHIB (Pb.) - 151211
NAAC Accredited Grade "B"