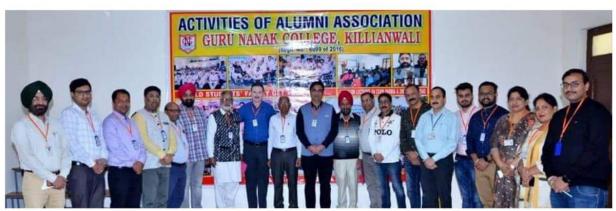

रोगों के सुपर स्पैशलिस्ट

डॉ. दीपक बांसल

UD DU (CASTRO)

जिला प्रधान संदीप जैन ने की नियुक्तियां

जेश जैन डबवाली , भारत भूषण गंगा, दिनेश जैन रोडी के प्रधान बने



Postgraduate Multi Faculty Premier College

KILLIANWALI, DISTT. SRI MUKTSAR SAHIB (Pb.) - 151211
NAAC Accredited Grade "B"





Postgraduate Multi Faculty Premier College

KILLIANWALI, DISTT. SRI MUKTSAR SAHIB (Pb.) - 151211 NAAC Accredited Grade "B"





Postgraduate Multi Faculty Premier College

KILLIANWALI, DISTT. SRI MUKTSAR SAHIB (Pb.) - 151211
NAAC Accredited Grade "B"





Postgraduate Multi Faculty Premier College

KILLIANWALI, DISTT. SRI MUKTSAR SAHIB (Pb.) - 151211
NAAC Accredited Grade "B"





Postgraduate Multi Faculty Premier College

KILLIANWALI, DISTT. SRI MUKTSAR SAHIB (Pb.) - 151211 NAAC Accredited Grade "B"











Postgraduate Multi Faculty Premier College

KILLIANWALI, DISTT. SRI MUKTSAR SAHIB (Pb.) - 151211
NAAC Accredited Grade "B"