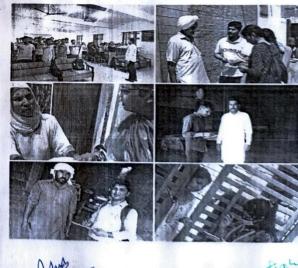

#### **Celebration Of NSS Day**

KILLIANWALI, DISTT. SRI MUKTSAR SAHIB (Pb.) - 151211 NAAC Accredited Grade "B"

Lahoo Ki Lau.

Postgraduate Multi Faculty Premier College

KILLIANWALI, DISTT. SRI MUKTSAR SAHIB (Pb.) - 151211
NAAC Accredited Grade "B"