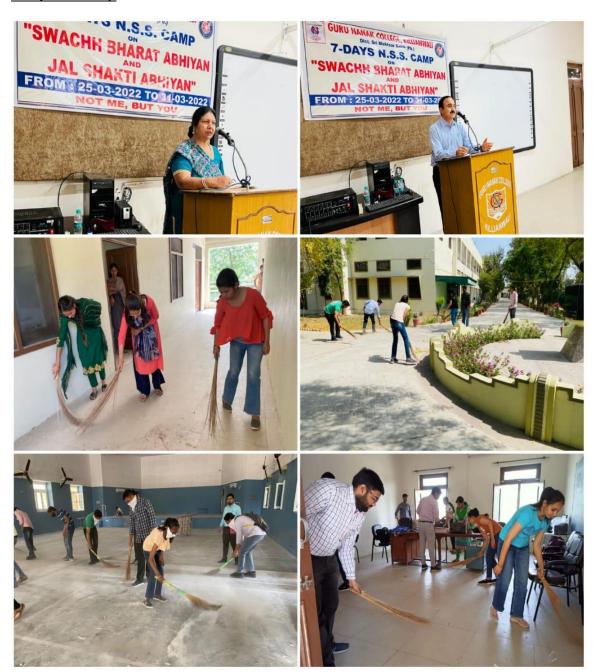

#### **NSS ACTIVITIES 2021-22**

| Sr no. | Activity                                          | Date                                                |
|--------|---------------------------------------------------|-----------------------------------------------------|
| 1      | COVID-19 vaccination camp by COVID-19             | 28-July -2021                                       |
|        | Precautionary Committee in collaboration with     |                                                     |
|        | NCC, NSS, Red Cross society, and Youth            |                                                     |
|        | Leadership Club                                   |                                                     |
| 2      | National Level Online Quiz Competition on         | 12 <sup>th</sup> to 15 <sup>th</sup> August 2021    |
|        | International Youth Day by NSS and Youth          |                                                     |
| _      | Leadership Club                                   |                                                     |
| 3      | Online Extension lecture by Miss Fanny Chawla     | 14 <sup>th</sup> August 2021                        |
|        | (Assistant Professor in History), DAV College     |                                                     |
|        | Abohar on "India Got Independence in 1947 and     |                                                     |
| 4      | why not Earlier"?  Celebration of NSS day         | 24 <sup>th</sup> September 2021                     |
| 5      | Online Quiz Competition on Gandhi Jayanti by      | 30 <sup>th</sup> Sept to 03 <sup>rd</sup> October   |
| 3      | NSS and Red Cross society                         | 2021                                                |
| 6      | Extension lecture to celebrate International day  | 11 <sup>th</sup> October 2021                       |
| O      | of Girl Child by Miss Venika Sukhija              | 11 0000001 2021                                     |
| 7      | Online celebration of National Unity day by       | 31 <sup>st</sup> October 2021                       |
|        | Thinkers society and NSS                          |                                                     |
| 8      | Online pledge campaign on Eco friendly Diwali     | 03 <sup>rd</sup> and 04 <sup>th</sup> November 2021 |
| 9      | Celebration of Constitution day by NSS and NCC    | 26 <sup>th</sup> November 2021                      |
| 10     | One day camp cum workshop on Yoga for Good        | 01 <sup>st</sup> December 2021                      |
|        | mental health                                     |                                                     |
| 11     | Online pledge campaign on New Year Resolution     | 28 <sup>th</sup> to 31 <sup>st</sup> December 2021  |
| 12     | Celebration of National Youth Day by NSS, NCC,    | 11 <sup>th</sup> and 12 <sup>th</sup> January 2022  |
|        | Youth Leadership club and Red Cross society       |                                                     |
| 13     | Celebration of National Girl Child Day            | 24 <sup>th</sup> January 2022                       |
| 14     | Celebration of National Voters Day                | 25 <sup>th</sup> January 2022                       |
| 15     | Anti drug E-pledge campaign by NSS and Buddy      | 24 <sup>th</sup> to 28 <sup>th</sup> February 2022  |
|        | Group                                             |                                                     |
| 16     | Celebration of International Women's Day          | 07 <sup>th</sup> and 08 <sup>th</sup> March 2022    |
| 17     | 7-Days N.S.S. camp on Swachh Bharat Abhiyan       | 25 <sup>th</sup> to 31 <sup>st</sup> March 2022     |
|        | and Jal Shakti Abhiyan                            |                                                     |
| 18     | Live telecast of Pariksha pe Charcha 2022 jointly | 01 <sup>st</sup> April 2022                         |
|        | hosted by NSS and NCC                             |                                                     |
| 19     | One Day Camp on Creating awareness among          | 25 <sup>th</sup> May 2022                           |
|        | students regarding Harmful impacts of Tobacco     |                                                     |
| 20     | One Day camp on Yoga                              | 21 <sup>st</sup> June 2022                          |