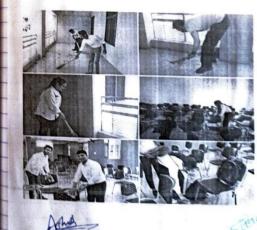

e Officer Ashish Baghla inspired 
volunteers for such enlightening discussions. This discussion was done in Village Killianwali. 
The volunteers stressed that every family should understand the importance of women 
empowerment for the betterment of society. Volunteers then cleaned the college campus, 
auditorium hall and cleaned the area by picking up solid waste. Principal Dr. Surinder Singh 
Thakur said that the camp is going in the right direction and we hope that with the effort of our 
NSS unit on women empowerment and samitation in the village. Killianwali and all others, 
there will be positive change in the people. Later volunteers also served in the concluding 
activities of today's national seminar held in college and they managed disposable bottles and 
cups to clean the area.



(NSS P.O)

(Patricipal)

96





Postgraduate Multi Faculty Premier College

KILLIANWALI, DISTT. SRI MUKTSAR SAHIB (Pb.) - 151211
NAAC Accredited Grade "B"





Postgraduate Multi Faculty Premier College

KILLIANWALI, DISTT. SRI MUKTSAR SAHIB (Pb.) - 151211 NAAC Accredited Grade "B"





Postgraduate Multi Faculty Premier College

KILLIANWALI, DISTT. SRI MUKTSAR SAHIB (Pb.) - 151211

NAAC Accredited Grade "B"







Postgraduate Multi Faculty Premier College

KILLIANWALI, DISTT. SRI MUKTSAR SAHIB (Pb.) - 151211 NAAC Accredited Grade "B"





Postgraduate Multi Faculty Premier College

KILLIANWALI, DISTT. SRI MUKTSAR SAHIB (Pb.) - 151211

NAAC Accredited Grade "B"





Postgraduate Multi Faculty Premier College

KILLIANWALI, DISTT. SRI MUKTSAR SAHIB (Pb.) - 151211 NAAC Accredited Grade "B