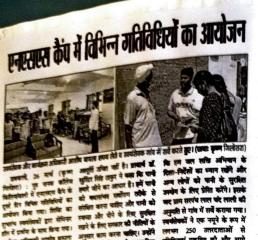

#### **Celebration Of NSS Day**

KILLIANWALI, DISTT. SRI MUKTSAR SAHIB (Pb.) - 151211 NAAC Accredited Grade "B"

Lahoo Ki Lau.

Postgraduate Multi Faculty Premier College

KILLIANWALI, DISTT. SRI MUKTSAR SAHIB (Pb.) - 151211
NAAC Accredited Grade "B"