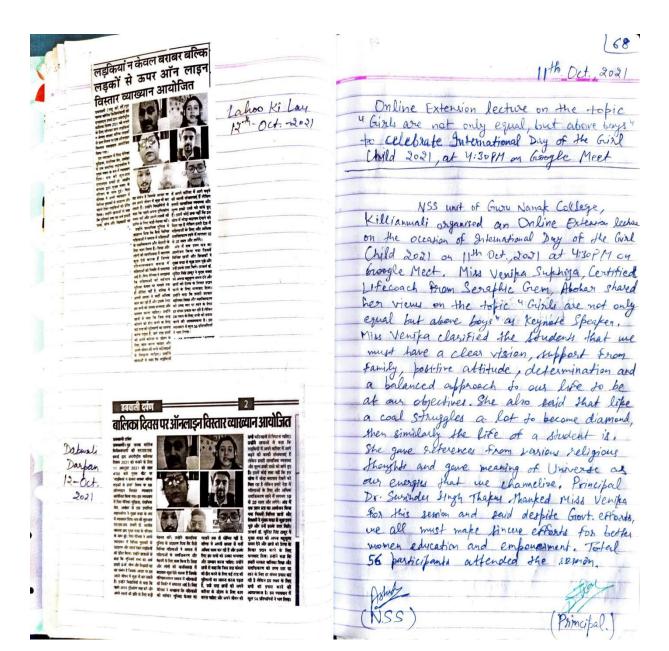

| 25 <sup>th</sup> May 2022                           |
|        | students regarding Harmful impacts of Tobacco     |                                                     |
| 20     | One Day camp on Yoga                              | 21 <sup>st</sup> June 2022                          |





Postgraduate Multi Faculty Premier College KILLIANWALI, DISTT. SRI MUKTSAR SAHIB (Pb.) - 151211

NAAC Accredited Grade "B"

Recognized by U.G.C. Under Section 2 (f) & 12 (B) & Permanently Affiliated to Panjab University Chandigarh

#### **Celebration Of NSS Day**











KILLIANWALI, DISTT. SRI MUKTSAR SAHIB (Pb.) - 151211 NAAC Accredited Grade "B"



Lahoo Ki Lau.



Postgraduate Multi Faculty Premier College

KILLIANWALI, DISTT. SRI MUKTSAR SAHIB (Pb.) - 151211
NAAC Accredited Grade "B"





Postgraduate Multi Faculty Premier College

KILLIANWALI, DISTT. SRI MUKTSAR SAHIB (Pb.) - 151211
NAAC Accredited Grade "B"





# GURU NANAK COLLEGE Postgraduate Multi Faculty Premier College

KILLIANWALI, DISTT. SRI MUKTSAR SAHIB (Pb.) - 151211 NAAC Accredited Grade "B"

|