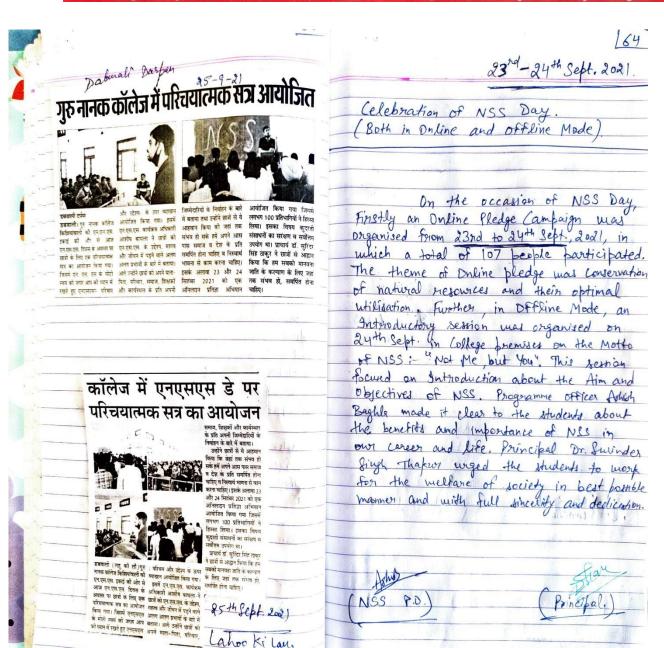

#### **Celebration Of NSS Day**

KILLIANWALI, DISTT. SRI MUKTSAR SAHIB (Pb.) - 151211 NAAC Accredited Grade "B"

Lahoo Ki Lau.

Postgraduate Multi Faculty Premier College

KILLIANWALI, DISTT. SRI MUKTSAR SAHIB (Pb.) - 151211
NAAC Accredited Grade "B"