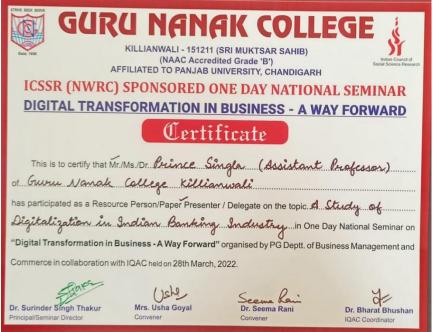

### ICSSR (NWRC) SPONSORED ONE DAY NATIONAL SEMINAR

### **DIGITAL TRANSFORMATION IN BUSINESS - A WAY FORWARD**

Certificate

Reg No. 28322 NSGNC000

| This is to certify that Mr./Ms./Dr. Surunder Kapila (Assoc              | iate Professor)                  |
|-------------------------------------------------------------------------|----------------------------------|
| of Gunu Nanak College Killianwali                                       |                                  |
| has participated as a Resource Person/Paper Presenter / Delegate on the | opic Digital                     |
| Transformation in India                                                 | in One Day National Seminar on   |
| "Digital Transformation in Business - A Way Forward" organised by PG D  | eptt. of Business Management and |
| Commerce in collaboration with IQAC held on 28th March, 2022.           |                                  |

Dr. Surinder Singh Thakur Principal/Seminar Director Mrs. Usha Goyal

Dr. Seema Rani Convener

Dr. Bharat Bhushan IQAC Coordinator

Postgraduate Multi Faculty Premier College

KILLIANWALI, DISTT. SRI MUKTSAR SAHIB (Pb.) - 151211
NAAC Accredited Grade "B"