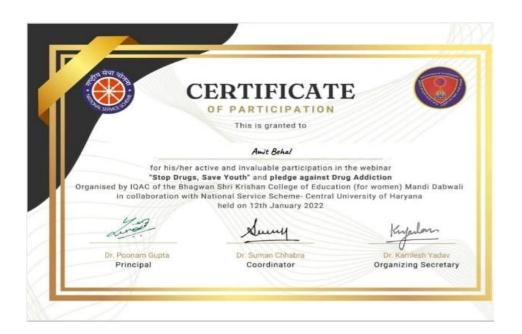

*National Webinar** 

On
Depleting Ground Water in Punjab: Consequences and Solutions
23rd July 2021

Organized By
Centre for Punjab Studies

Gujranwala Guru Nanak Khalsa College, Ludhiana (Punjab)

**Certificate of Participation** 

It is certified that Ms/Mr/Dr. Amit Behal has participated in the National Webinar on 'Depleting Ground Water in Punjab: Consequences and Solutions' organized by Gujranwala Guru Nanak Khalsa College, Civil Lines, Ludhiana on 23rd July 2021.

Dr. Mandeep Kaur COORDINATOR Ayrinter Such

Dr. Arvinder Singh





Postgraduate Multi Faculty Premier College

KILLIANWALI, DISTT. SRI MUKTSAR SAHIB (Pb.) - 151211
NAAC Accredited Grade "B"







Postgraduate Multi Faculty Premier College

KILLIANWALI, DISTT. SRI MUKTSAR SAHIB (Pb.) - 151211
NAAC Accredited Grade "B"







Postgraduate Multi Faculty Premier College

KILLIANWALI, DISTT. SRI MUKTSAR SAHIB (Pb.) - 151211
NAAC Accredited Grade "B"

| 2000-100E                                                                                              | (NAAC Accredit                                                         | FIX COLL<br>SRI MUKTSAR SAHIB)<br>ted Grade 'B')<br>NIVERSITY, CHANDIGARH | EGE                |  |  |  |
|--------------------------------------------------------------------------------------------------------|------------------------------------------------------------------------|---------------------------------------------------------------------------|--------------------|--|--|--|
| ICSSR (NWRC)