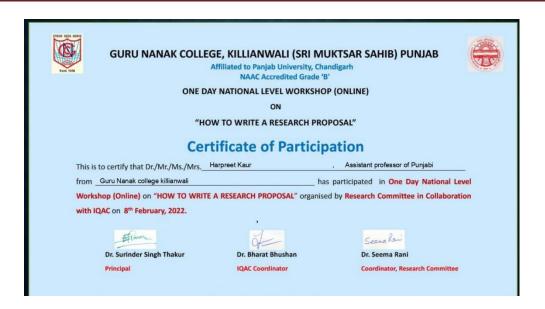

#### GURU NANAK COLLEGE, KILLIANWALI (SRI MUKTSAR SAHIB) PUNJAB

Affiliated to Panjab University, Chandigarh NAAC Accredited Grade 'B'

ONE DAY NATIONAL LEVEL WORKSHOP (ONLINE)

ON

"HOW TO WRITE A RESEARCH PROPOSAL"

#### **Certificate of Participation**

| This is to certify that Dr./Mr./Ms./Mrs | Dr Bharat Bhushan | Associate professor               |
|-----------------------------------------|-------------------|-----------------------------------|
| f Curu Nanak sallaga killianusali Sri M | ,<br>Independent  | has madeliated in One Day Nations |

Workshop (Online) on "HOW TO WRITE A RESEARCH PROPOSAL" organised by Research Committee in Collaboration with IQAC on 8<sup>th</sup> February, 2022.

Flaver

Dr. Surinder Singh Thakur

Principal

4

Dr. Bharat Bhushan

**IQAC Coordinator** 

Seema Rani

Dr. Seema Rani

Coordinator, Research Committee

Postgraduate Multi Faculty Premier College

KILLIANWALI, DISTT. SRI MUKTSAR SAHIB (Pb.) - 151211
NAAC Accredited Grade "B"

KILLIANWALI, DISTT. SRI MUKTSAR SAHIB (Pb.) - 151211 NAAC Accredited Grade "B"