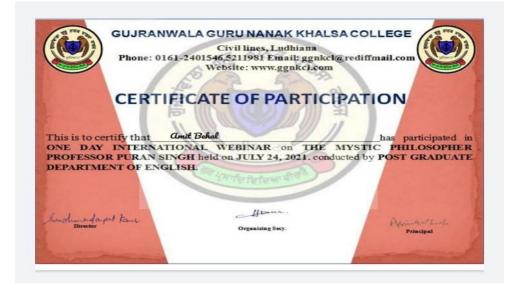

redited Grade "B"







Postgraduate Multi Faculty Premier College

KILLIANWALI, DISTT. SRI MUKTSAR SAHIB (Pb.) - 151211
NAAC Accredited Grade "B"

Recognized by U.G.C. Under Section 2 (f) & 12 (B) & Permanently Affiliated to Panjab University Chandigarh



**National Webinar** 

On
Depleting Ground Water in Punjab: Consequences and Solutions
23rd July 2021

Organized By
Centre for Punjab Studies

Gujranwala Guru Nanak Khalsa College, Ludhiana (Punjab)

**Certificate of Participation** 

It is certified that Ms/Mr/Dr. Amit Behal has participated in the National Webinar on 'Depleting Ground Water in Punjab: Consequences and Solutions' organized by Gujranwala Guru Nanak Khalsa College, Civil Lines, Ludhiana on 23rd July 2021.

Dr. Mandeep Kaur COORDINATOR Ayrinter Such

Dr. Arvinder Singh





Postgraduate Multi Faculty Premier College

KILLIANWALI, DISTT. SRI MUKTSAR SAHIB (Pb.) - 151211
NAAC Accredited Grade "B"







Postgraduate Multi Faculty Premier College

KILLIANWALI, DISTT. SRI MUKTSAR SAHIB (Pb.) - 151211
NAAC Accredited Grade "B"







Postgraduate Multi Faculty Premier College

KILLIANWALI, DISTT. SRI MUKTSAR SAHIB (Pb.) - 151211
NAAC Accredited Grade "B"

| 2000-100E                                                                                              | (NAAC Accredit                                                         | FIX COLL<br>SRI MUKTSAR SAHIB)<br>ted Grade 'B')<br>NIVERSITY, CHANDIGARH | EGE                |  |  |  |
|--------------------------------------------------------------------------------------------------------|--------------------