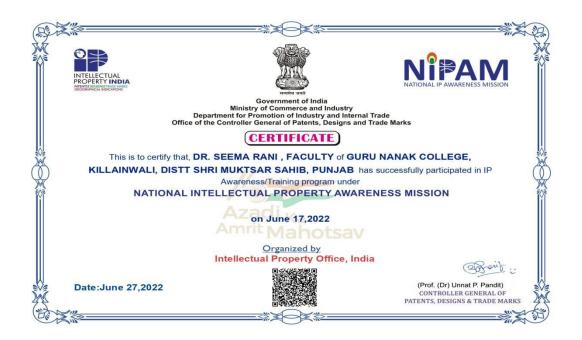

|       |  |  |  |  |



Postgraduate Multi Faculty Premier College

KILLIANWALI, DISTT. SRI MUKTSAR SAHIB (Pb.) - 151211
NAAC Accredited Grade "B"

Recognized by U.G.C. Under Section 2 (f) & 12 (B) & Permanently Affiliated to Panjab University Chandigarh



BHAGWAN SHRI KRISHAN COLLEGE OF EDUCATION (FOR WOMEN)

MANDI DABWALI

NAAC ACCREDITED 'B' GRADE

MULTIDISCIPLINARY NATIONAL SEMINAR

on

"Language Across the Curriculum Approach: Need of the Hour"

June 06, 2022

Sponsored by Director Higher Education, Haryana

Certified that Pfof. |Dr. |Mr. |Ms. Servera Barria Barr

Principal
Guru Nanak College
Killianwali (Sri Muktsar Sahib)



Postgraduate Multi Faculty Premier College

KILLIANWALI, DISTT. SRI MUKTSAR SAHIB (Pb.) - 151211
NAAC Accredited Grade "B"







Postgraduate Multi Faculty Premier College

KILLIANWALI, DISTT. SRI MUKTSAR SAHIB (Pb.) - 151211
NAAC Accredited Grade "B"

Recognized by U.G.C. Under Section 2 (f) & 12 (B) & Permanently Affiliated to Panjab University Chandigarh



#### GURU NANAK COLLEGE, KILLIANWALI (SRI MUKTSAR SAHIB) PUNJAB



Affiliated to Panjab University, Chandigarh NAAC Accredited Grade 'B'

ONE DAY NATIONAL LEVEL WORKSHOP (ONLINE)

ON

"HOW TO WRITE A RESEARCH PROPOSAL"

#### **Certificate of Participation**

This is to certify that Dr./Mr./Ms./Mrs. Manik Jindal , Assistant Professor

from Guru Nanak College Killianwali has participated in One Day National Level

Workshop (Online) on "HOW TO WRITE A RESEARCH PROPOSAL" organised by Research Committee in Collaboration with IQAC on 8th February, 2022.

Flaver