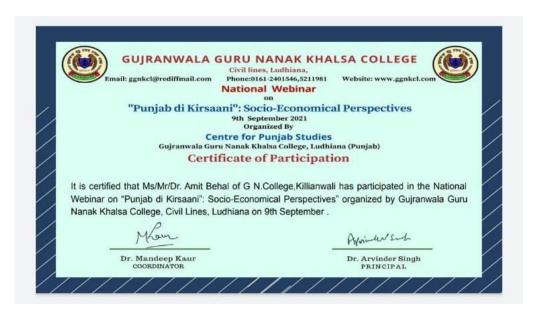

ccredited Grade "B"

Recognized by U.G.C. Under Section 2 (f) & 12 (B) & Permanently Affiliated to Panjab University Chandigarh



**National Webinar** 

On
Depleting Ground Water in Punjab: Consequences and Solutions
23rd July 2021

Organized By
Centre for Punjab Studies

Gujranwala Guru Nanak Khalsa College, Ludhiana (Punjab)

**Certificate of Participation** 

It is certified that Ms/Mr/Dr. Amit Behal has participated in the National Webinar on 'Depleting Ground Water in Punjab: Consequences and Solutions' organized by Gujranwala Guru Nanak Khalsa College, Civil Lines, Ludhiana on 23rd July 2021.

Dr. Mandeep Kaur COORDINATOR Ayrinter Such

Dr. Arvinder Singh





Postgraduate Multi Faculty Premier College

KILLIANWALI, DISTT. SRI MUKTSAR SAHIB (Pb.) - 151211
NAAC Accredited Grade "B"







Postgraduate Multi Faculty Premier College

KILLIANWALI, DISTT. SRI MUKTSAR SAHIB (Pb.) - 151211
NAAC Accredited Grade "B"







Postgraduate Multi Faculty Premier College

KILLIANWALI, DISTT. SRI MUKTSAR SAHIB (Pb.) - 151211
NAAC Accredited Grade "B"

| 2000-100E                                                                                              | (NAAC Accredit                                                         | FIX COLL<br>SRI MUKTSAR SAHIB)<br>ted Grade 'B')<br>NIVERSITY, CHANDIGARH | EGE                |  |  |  |
|--------------------------------------------------------------------------------------------------------|------------------------------------------------------------------------|---------------------------------------------------------------------------