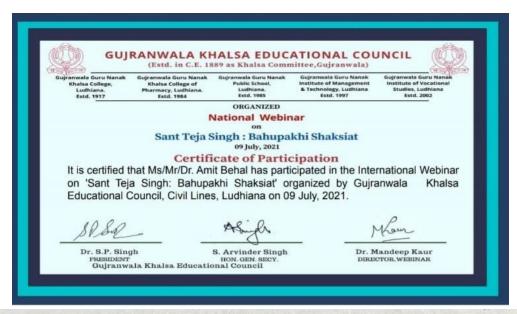

KILLIANWALI, DISTT. SRI MUKTSAR SAHIB (Pb.) - 151211
NAAC Accredited Grade "B"

Recognized by U.G.C. Under Section 2 (f) & 12 (B) & Permanently Affiliated to Panjab University Chandigarh

**National Webinar** 

On
Depleting Ground Water in Punjab: Consequences and Solutions
23rd July 2021

Organized By
Centre for Punjab Studies

Gujranwala Guru Nanak Khalsa College, Ludhiana (Punjab)

**Certificate of Participation** 

It is certified that Ms/Mr/Dr. Amit Behal has participated in the National Webinar on 'Depleting Ground Water in Punjab: Consequences and Solutions' organized by Gujranwala Guru Nanak Khalsa College, Civil Lines, Ludhiana on 23rd July 2021.

Dr. Mandeep Kaur COORDINATOR Ayrinter Such

Dr. Arvinder Singh

Postgraduate Multi Faculty Premier College

KILLIANWALI, DISTT. SRI MUKTSAR SAHIB (Pb.) - 151211
NAAC Accredited Grade "B"

Postgraduate Multi Faculty Premier College