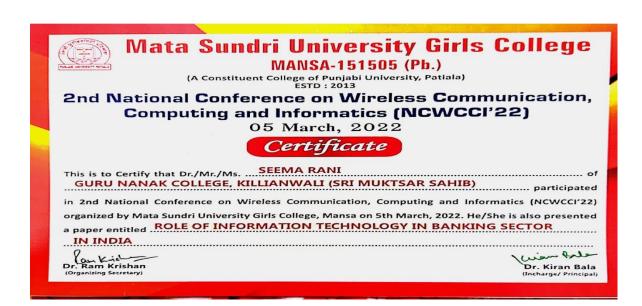

|       |  |  |  |  |



Postgraduate Multi Faculty Premier College

KILLIANWALI, DISTT. SRI MUKTSAR SAHIB (Pb.) - 151211
NAAC Accredited Grade "B"

Recognized by U.G.C. Under Section 2 (f) & 12 (B) & Permanently Affiliated to Panjab University Chandigarh



BHAGWAN SHRI KRISHAN COLLEGE OF EDUCATION (FOR WOMEN)

MANDI DABWALI

NAAC ACCREDITED 'B' GRADE

MULTIDISCIPLINARY NATIONAL SEMINAR

on

"Language Across the Curriculum Approach: Need of the Hour"

June 06, 2022

Sponsored by Director Higher Education, Haryana

Certified that Pfof. |Dr. |Mr. |Ms. Servera Barria Barr

Principal
Guru Nanak College
Killianwali (Sri Muktsar Sahib)



Postgraduate Multi Faculty Premier College

KILLIANWALI, DISTT. SRI MUKTSAR SAHIB (Pb.) - 151211
NAAC Accredited Grade "B"







Postgraduate Multi Faculty Premier College

KILLIANWALI, DISTT. SRI MUKTSAR SAHIB (Pb.) - 151211
NAAC Accredited Grade "B"

Recognized by U.G.C. Under Section 2 (f) & 12 (B) & Permanently Affiliated to Panjab University Chandigarh



#### GURU NANAK COLLEGE, KILLIANWALI (SRI MUKTSAR SAHIB) PUNJAB



Affiliated to Panjab University, Chandigarh NAAC Accredited Grade 'B'

ONE DAY NATIONAL LEVEL WORKSHOP (ONLINE)

ON

"HOW TO WRITE A RESEARCH PROPOSAL"

#### **Certificate of Participation**

This is to certify that Dr./Mr./Ms./Mrs. Manik Jindal , Assistant Professor

from Guru Nanak College Killianwali has participated in One Day National Level

Workshop (Online) on "HOW TO WRITE A RESEARCH PROPOSAL" organised by Research Committee in Collaboration with IQAC on 8th February, 2022.

Flave