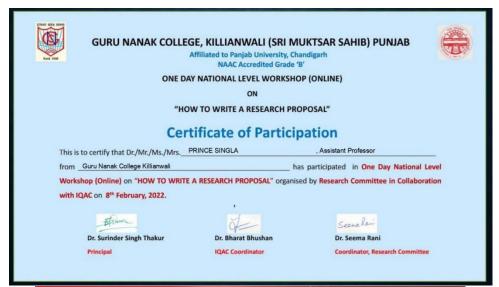

#### GURU NANAK COLLEGE, KILLIANWALI (SRI MUKTSAR SAHIB) PUNJAB

Affiliated to Panjab University, Chandigarh **NAAC Accredited Grade 'B'** 

ONE DAY NATIONAL LEVEL WORKSHOP (ONLINE)

ON

"HOW TO WRITE A RESEARCH PROPOSAL"

### **Certificate of Participation**

| This is | to certify that Dr./Mr./Ms./Mrs | Galaxy Gupta          | , Assistant I         | Professor                  |
|---------|---------------------------------|-----------------------|-----------------------|----------------------------|
| from    | Guru Nanak College Killianwali  |                       | has participated      | in One Day National Level  |
| Works   | shop (Online) on "HOW TO WRIT   | E A RESEARCH PROPOSAL | organised by Research | Committee in Collaboration |
| with I  | QAC on 8th February, 2022.      |                       |                       |                            |

Tales Dr. Surinder Singh Thakur

Principal

**IQAC** Coordinator

Spana Rami

Dr. Seema Rani

Coordinator, Research Committee

Postgraduate Multi Faculty Premier College

KILLIANWALI, DISTT. SRI MUKTSAR SAHIB (Pb.) - 151211