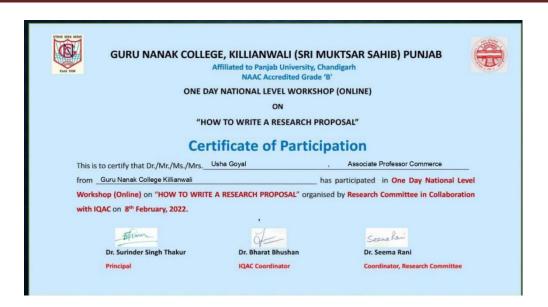

#### 2. Certificates of Workshop attended by College Teachers

| GURU NANAK COLLI                                                      | EGE, KILLIANWALI (SRI M<br>Affiliated to Panjab University, Ch<br>NAAC Accredited Grade |                                            |  |  |  |  |
|-----------------------------------------------------------------------|-----------------------------------------------------------------------------------------|--------------------------------------------|--|--|--|--|
| ONE D                                                                 | ONE DAY NATIONAL LEVEL WORKSHOP (ONLINE)                                                |                                            |  |  |  |  |
|                                                                       | ON                                                                                      |                                            |  |  |  |  |
| "н                                                                    | OW TO WRITE A RESEARCH PR                                                               | OPOSAL"                                    |  |  |  |  |
| Certificate of Participation                                          |                                                                                         |                                            |  |  |  |  |
| This is to certify that Dr./Mr./Ms./Mrs                               |                                                                                         | , Associate professor                      |  |  |  |  |
| from Guru Nanak College Killianwali                                   |                                                                                         | as participated in One Day National Level  |  |  |  |  |
| Workshop (Online) on "HOW TO WRIT<br>with IQAC on 8th February, 2022. | TE A RESEARCH PROPOSAL" organi:                                                         | sed by Research Committee in Collaboration |  |  |  |  |
| France                                                                | X-                                                                                      | Seena Rami                                 |  |  |  |  |
| Dr. Surinder Singh Thakur                                             | Dr. Bharat Bhushan                                                                      | Dr. Seema Rani                             |  |  |  |  |
| Principal                                                             | IQAC Coordinator                                                                        | Coordinator, Research Committee            |  |  |  |  |
|                                                                       |                                                                                         |                                            |  |  |  |  |

#### GURU NANAK COLLEGE, KILLIANWALI (SRI MUKTSAR SAHIB) PUNJAB

Affiliated to Panjab University, Chandigarh NAAC Accredited Grade 'B'

ONE DAY NATIONAL LEVEL WORKSHOP (ONLINE)

ON

"HOW TO WRITE A RESEARCH PROPOSAL"

#### **Certificate of Participation**

| This is to certify that Dr./Mr./Ms./Mrs | Dr Bharat Bhushan | Associate professor               |
|-----------------------------------------|-------------------|-----------------------------------|
| f Curu Nanak sallaga killianusali Sri M | ,<br>Independent  | has madeliated in One Day Nations |

Workshop (Online) on "HOW TO WRITE A RESEARCH PROPOSAL" organised by Research Committee in Collaboration with IQAC on 8<sup>th</sup> February, 2022.

Flaver

Dr. Surinder Singh Thakur

Principal

4

Dr. Bharat Bhushan

**IQAC Coordinator** 

Seema Rani

Dr. Seema Rani

Coordinator, Research Committee

Postgraduate Multi Faculty Premier College

KILLIANWALI, DISTT. SRI MUKTSAR SAHIB (Pb.) - 151211
NAAC Accredited Grade "B"

KILLIANWALI, DISTT. SRI MUKTSAR SAHIB (Pb.) - 151211 NAAC Accredited Grade "B"