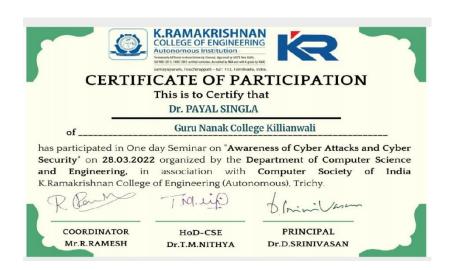

ucation Linguistics

in One Day Multidisciplinary

National Seminar on "Language Across the Curriculum Approach: Need of the Hour".

(Dr. Suman Chhabra)

(Dr. Poonam Gupta)

Principal/Convener

GURU NANGK COLLEGE

KILLIANWALI - 151211 (SRI MUKTSAR SAHIB)
(NAAC Accredited Grade 'B')

AFFILIATED TO PANJAB UNIVERSITY, CHANDIGARH

ICSSR (NWRC) SPONSORED ONE DAY NATIONAL SEMINAR

DIGITAL TRANSFORMATION IN BUSINESS - A WAY FORWARD

Reg. No. - 283222NSGNCOOO

Reg. No. - 28322NSGNCOOO

Reg. No. - 283222NSGNCOOO

Reg. No. - 28322NSGNCOOO

Reg. N



Postgraduate Multi Faculty Premier College

KILLIANWALI, DISTT. SRI MUKTSAR SAHIB (Pb.) - 151211
NAAC Accredited Grade "B"







Postgraduate Multi Faculty Premier College

KILLIANWALI, DISTT. SRI MUKTSAR SAHIB (Pb.) - 151211
NAAC Accredited Grade "B"







Postgraduate Multi Faculty Premier College

KILLIANWALI, DISTT. SRI MUKTSAR SAHIB (Pb.) - 151211
NAAC Accredited Grade "B"







KILLIANWALI, DISTT. SRI MUKTSAR SAHIB (Pb.) - 151211

NAAC Accredited Grade "B"



KILLIANWALI, DISTT. SRI MUKTSAR SAHIB (Pb.) - 151211
NAAC Accredited Grade "B"

Recognized by U.G.C. Under Section 2 (f) & 12 (B) & Permanently Affiliated to Panjab University Chandigarh

#### **IQAC Report Summary**

IQAC, through Research Committee, conducts all quality assurance programs for faculty members as well as students by conducting Faculty Development programs and workshops. Faculty members are encouraged to participate in various FDPs, Orientation programs, Short Term Courses inside or outside the college for updating the knowledge in the latest fields and finan