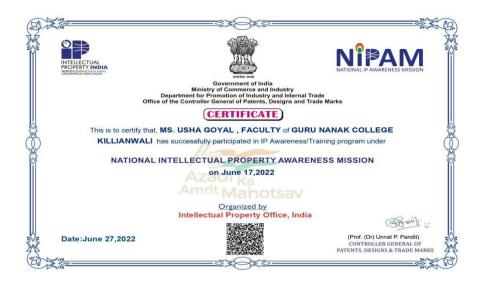

'B' GRADE



#### MULTIDISCIPLINARY NATIONAL SEMINAR

"Language Across the Curriculum Approach : Need of the Hour"

June 06, 2022

Sponsored by Director Higher Education, Haryana

Certified that Prof. | Dr. | Mr. | Ms. Printe Single (Assett: Peref.)

of Gusse Nanak College Killianwali (Pr.) successfully Participated | Presented a paper entitled Language Across the Sussicialism is Challenges in One Day Multidisciplinary

National Seminar on "Language Across the Curriculum Approach: Need of the Hour".

(Dr. Susaria Hooda & Mrs. Sinta Setia)
Organizing Secretaries

(Dr. Suman Chhabra)

(Dr. Poonam Gupta)

Principal
Guru Nanak College
Killianwali (Sri Muktsar Sahib)



Postgraduate Multi Faculty Premier College

KILLIANWALI, DISTT. SRI MUKTSAR SAHIB (Pb.) - 151211
NAAC Accredited Grade "B"







Postgraduate Multi Faculty Premier College

KILLIANWALI, DISTT. SRI MUKTSAR SAHIB (Pb.) - 151211
NAAC Accredited Grade "B"







Postgraduate Multi Faculty Premier College

KILLIANWALI, DISTT. SRI MUKTSAR SAHIB (Pb.) - 151211
NAAC Accredited Grade "B"

| BSK / NS /49 N-1