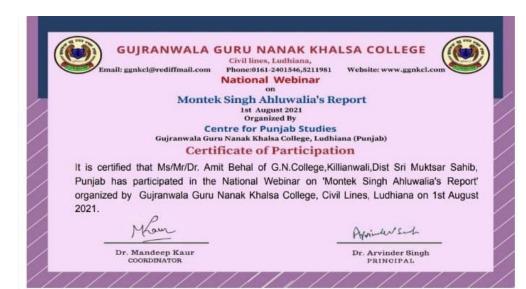

redited Grade "B"

Recognized by U.G.C. Under Section 2 (f) & 12 (B) & Permanently Affiliated to Panjab University Chandigarh



**National Webinar** 

On
Depleting Ground Water in Punjab: Consequences and Solutions
23rd July 2021

Organized By
Centre for Punjab Studies

Gujranwala Guru Nanak Khalsa College, Ludhiana (Punjab)

**Certificate of Participation** 

It is certified that Ms/Mr/Dr. Amit Behal has participated in the National Webinar on 'Depleting Ground Water in Punjab: Consequences and Solutions' organized by Gujranwala Guru Nanak Khalsa College, Civil Lines, Ludhiana on 23rd July 2021.

Dr. Mandeep Kaur COORDINATOR Ayrinter Such

Dr. Arvinder Singh





Postgraduate Multi Faculty Premier College

KILLIANWALI, DISTT. SRI MUKTSAR SAHIB (Pb.) - 151211
NAAC Accredited Grade "B"







Postgraduate Multi Faculty Premier College

KILLIANWALI, DISTT. SRI MUKTSAR SAHIB (Pb.) - 151211
NAAC Accredited Grade "B"







Postgraduate Multi Faculty Premier College

KILLIANWALI, DISTT. SRI MUKTSAR SAHIB (Pb.) - 151211
NAAC Accredited Grade "B"

| 2000-100E                                                                                              | (NAAC Accredit                                                         | FIX COLL<br>SRI MUKTSAR SAHIB)<br>ted Grade 'B')<br>NIVERSITY, CHANDIGARH | EGE                |  |  |  |
|--------------------------------------------------------------------------------------------------------|------------------------------------------------------------------------|---------------------------------------------------------------------------|-