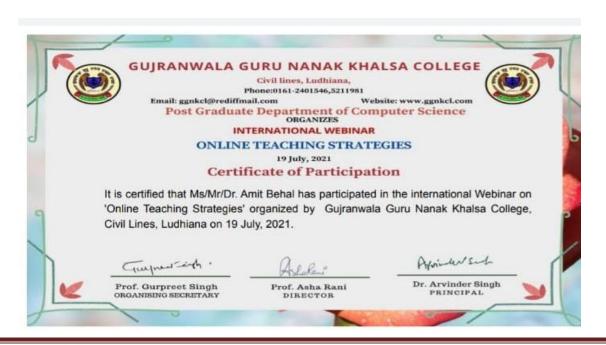

DISTT. SRI MUKTSAR SAHIB (Pb.) - 151211
NAAC Accredited Grade "B"







Postgraduate Multi Faculty Premier College

KILLIANWALI, DISTT. SRI MUKTSAR SAHIB (Pb.) - 151211
NAAC Accredited Grade "B"

Recognized by U.G.C. Under Section 2 (f) & 12 (B) & Permanently Affiliated to Panjab University Chandigarh





Principal
Guru Nanak College
Killianwali (Sri Muktsar Sahib)



Postgraduate Multi Faculty Premier College

KILLIANWALI, DISTT. SRI MUKTSAR SAHIB (Pb.) - 151211
NAAC Accredited Grade "B"

Recognized by U.G.C. Under Section 2 (f) & 12 (B) & Permanently Affiliated to Panjab University Chandigarh





Principal
Guru Nanak College
Killianwali (Sri Muktsar Sahib)



Postgraduate Multi Faculty Premier College

KILLIANWALI, DISTT. SRI MUKTSAR SAHIB (Pb.) - 151211
NAAC Accredited Grade "B"







Postgraduate Multi Faculty Premier College

KILLIANWALI, DISTT. SRI MUKTSAR SAHIB (Pb.) - 151211
NAAC Accredited Grade "B"

Recognized by U.G.C. Under Section 2 (f) & 12 (B) & Permanently Affiliated to Panjab University Chandigarh



**National Webinar** 

On
Depleting Ground Water in Punjab: Consequences and Solutions
23rd July 2021

Organized By
Centre for Punjab Studies

Gujranwala Guru Nanak Khalsa College, Ludhiana (Punjab)

**Certificate of Participation** 

It is certified that Ms/Mr/Dr. Amit Behal has participated in the National Webinar on 'Depleting Ground Water in Punjab: Consequences and Solutions' organized by Gujranwala Guru Nanak Khalsa College, Civil Lines, Ludhiana on 23rd July 2021.

Dr. Mandeep Kaur COORDINATOR Ayrinter Such

Dr. Arvinder Singh





Postgraduate Mult