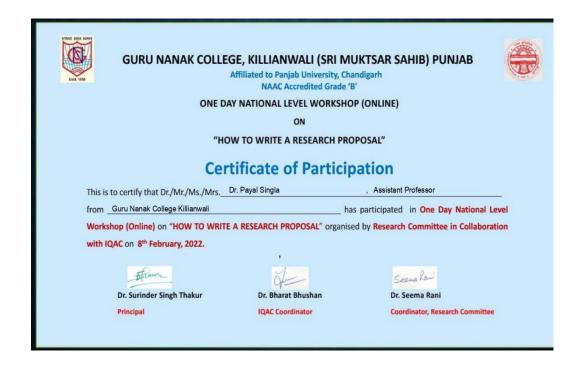

#### GURU NANAK COLLEGE, KILLIANWALI (SRI MUKTSAR SAHIB) PUNJAB

Affiliated to Panjab University, Chandigarh NAAC Accredited Grade 'B'

ONE DAY NATIONAL LEVEL WORKSHOP (ONLINE)

ON

"HOW TO WRITE A RESEARCH PROPOSAL"

#### **Certificate of Participation**

| This is to certify that Dr./Mr./Ms./Mrs | Dr Bharat Bhushan | Associate professor               |
|-----------------------------------------|-------------------|-----------------------------------|
| f Curu Nanak sallaga killianusali Sri M | ,<br>Independent  | has madeliated in One Day Nations |

Workshop (Online) on "HOW TO WRITE A RESEARCH PROPOSAL" organised by Research Committee in Collaboration with IQAC on 8<sup>th</sup> February, 2022.

Flaver

Dr. Surinder Singh Thakur

Principal

4

Dr. Bharat Bhushan

**IQAC Coordinator** 

Seema Rani

Dr. Seema Rani

Coordinator, Research Committee

Postgraduate Multi Faculty Premier College

KILLIANWALI, DISTT. SRI MUKTSAR SAHIB (Pb.) - 151211
NAAC Accredited Grade "B"

KILLIANWALI, DISTT. SRI MUKTSAR SAHIB (Pb.) - 151211 NAAC Accredited Grade "B"