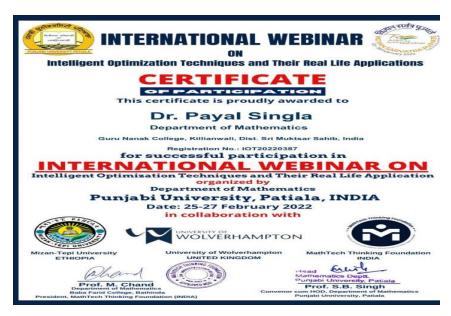

KILLIANWALI, DISTT. SRI MUKTSAR SAHIB (Pb.) - 151211
NAAC Accredited Grade "B"

Recognized by U.G.C. Under Section 2 (f) & 12 (B) & Permanently Affiliated to Panjab University Chandigarh

**National Webinar** 

On
Depleting Ground Water in Punjab: Consequences and Solutions
23rd July 2021

Organized By
Centre for Punjab Studies

Gujranwala Guru Nanak Khalsa College, Ludhiana (Punjab)

**Certificate of Participation** 

It is certified that Ms/Mr/Dr. Amit Behal has participated in the National Webinar on 'Depleting Ground Water in Punjab: Consequences and Solutions' organized by Gujranwala Guru Nanak Khalsa College, Civil Lines, Ludhiana on 23rd July 2021.

Dr. Mandeep Kaur COORDINATOR Ayrinter Such

Dr. Arvinder Singh

Postgraduate Multi Faculty Premier College

KILLIANWALI, DISTT. SRI MUKTSAR SAHIB (Pb.) - 151211
NAAC Accredited Grade "B"

Postgraduate Multi Faculty Premier College