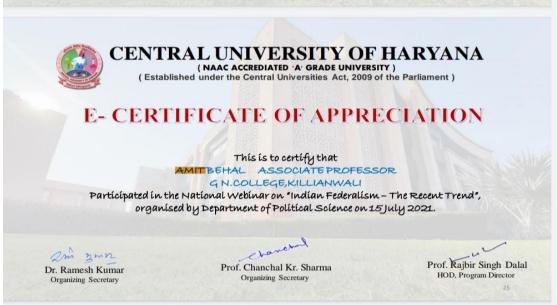

KILLIANWALI, DISTT. SRI MUKTSAR SAHIB (Pb.) - 151211
NAAC Accredited Grade "B"

Postgraduate Multi Faculty Premier College

KILLIANWALI, DISTT. SRI MUKTSAR SAHIB (Pb.) - 151211
NAAC Accredited Grade "B"

| 2000-100E                                                                                              | (NAAC Accredit                                                         | FIX COLL<br>SRI MUKTSAR SAHIB)<br>ted Grade 'B')<br>NIVERSITY, CHANDIGARH | EGE                |  |  |  |
|--------------------------------------------------------------------------------------------------------|------------------------------------------------------------------------|---------------------------------------------------------------------------|--------------------|--|--|--|
| ICSSR (NWRC)                                                                                           | SPONSORED O                                                            | NE DAY NATION                                                             | AL SEMINAR         |  |  |  |
| DIGITAL TRANS                                                                                          | FORMATION IN                                                           | RIISINESS - A W                                                           | AV EODWADD         |  |  |  |
| DIGITAL TRANSFORMATION IN BUSINESS - A WAY FORWARD  Leg No283322NSGNC000                               |                                                                        |                                                                           |                    |  |  |  |
| This is to certify that Mr.                                                                            | Ms. Dr. Amit Be                                                        | chal                                                                      |                    |  |  |  |
| of Guru Nanak                                                                                          | College, Killia                                                        | rnwali                                                                    |                    |  |  |  |
| has participated as a Resource Person/Paper Presenter / Delegate on the topic. Digital.                |                                                                        |                                                                           |                    |  |  |  |
| Transformation V                                                                                       | Transformation VIZ-A-VIZ Cryptocurrency"in One Day National Seminar on |                                                                           |                    |  |  |  |
| "Digital Transformation in Business - A Way Forward" organised by PG Deptt. of Business Management and |                                                                        |                                                                           |                    |  |  |  |
| Commerce in collaboration with IQAC held on 28th March, 2022.                                          |                                                                        |                                                                           |                    |  |  |  |
| Dr. Surinder Singh Thakur<br>Principal/Seminar Director                                                | Mrs. Usha Goyal<br>Convener                                            | Dr. Seema Rani<br>Convener                                                | Dr. Bharat Bhushan |  |  |  |