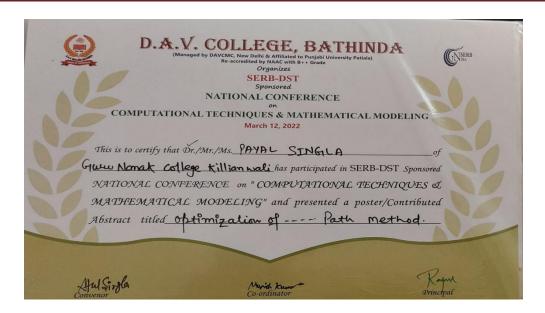

# GURU NANAK COLLEGE

KILLIANWALI - 151211 (SRI MUKTSAR SAHIB) (NAAC Accredited Grade 'B') AFFILIATED TO PANJAB UNIVERSITY, CHANDIGARH

### ICSSR (NWRC) SPONSORED ONE DAY NATIONAL SEMINAR

### **DIGITAL TRANSFORMATION IN BUSINESS - A WAY FORWARD**

Certificate

Reg No. 28322 NSGNC000

| This is to certify that Mr./Ms./Dr. Surunder Kapila (Assoc              | iate Professor)                  |
|-------------------------------------------------------------------------|----------------------------------|
| of Gunu Nanak College Killianwali                                       |                                  |
| has participated as a Resource Person/Paper Presenter / Delegate on the | opic Digital                     |
| Transformation in India                                                 | in One Day National Seminar on   |
| "Digital Transformation in Business - A Way Forward" organised by PG D  | eptt. of Business Management and |
| Commerce in collaboration with IQAC held on 28th March, 2022.           |                                  |

Dr. Surinder Singh Thakur Principal/Seminar Director Mrs. Usha Goyal

Dr. Seema Rani Convener

Dr. Bharat Bhushan IQAC Coordinator

Postgraduate Multi Faculty Premier College

KILLIANWALI, DISTT. SRI MUKTSAR SAHIB (Pb.) - 151211
NAAC Accredited Grade "B"