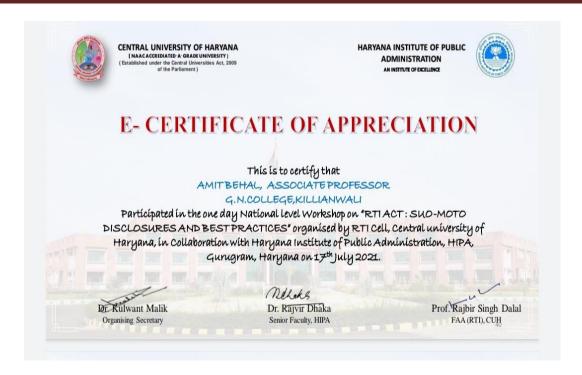

I, DISTT. SRI MUKTSAR SAHIB (Pb.) - 151211
NAAC Accredited Grade "B"







Postgraduate Multi Faculty Premier College

KILLIANWALI, DISTT. SRI MUKTSAR SAHIB (Pb.) - 151211
NAAC Accredited Grade "B"

Recognized by U.G.C. Under Section 2 (f) & 12 (B) & Permanently Affiliated to Panjab University Chandigarh





Principal
Guru Nanak College
Killianwali (Sri Muktsar Sahib)



Postgraduate Multi Faculty Premier College

KILLIANWALI, DISTT. SRI MUKTSAR SAHIB (Pb.) - 151211
NAAC Accredited Grade "B"

Recognized by U.G.C. Under Section 2 (f) & 12 (B) & Permanently Affiliated to Panjab University Chandigarh





Principal
Guru Nanak College
Killianwali (Sri Muktsar Sahib)



Postgraduate Multi Faculty Premier College

KILLIANWALI, DISTT. SRI MUKTSAR SAHIB (Pb.) - 151211
NAAC Accredited Grade "B"







Postgraduate Multi Faculty Premier College

KILLIANWALI, DISTT. SRI MUKTSAR SAHIB (Pb.) - 151211
NAAC Accredited Grade "B"

Recognized by U.G.C. Under Section 2 (f) & 12 (B) & Permanently Affiliated to Panjab University Chandigarh



**National Webinar** 

On
Depleting Ground Water in Punjab: Consequences and Solutions
23rd July 2021

Organized By
Centre for Punjab Studies

Gujranwala Guru Nanak Khalsa College, Ludhiana (Punjab)

**Certificate of Participation** 

It is certified that Ms/Mr/Dr. Amit Behal has participated in the National Webinar on 'Depleting Ground Water in Punjab: Consequences and Solutions' organized by Gujranwala Guru Nanak Khalsa College, Civil Lines, Ludhiana on 23rd July 2021.

Dr. Mandeep Kaur COORDINATOR Ayrinter Such

Dr. Arvinder Singh





Postgraduate Mu