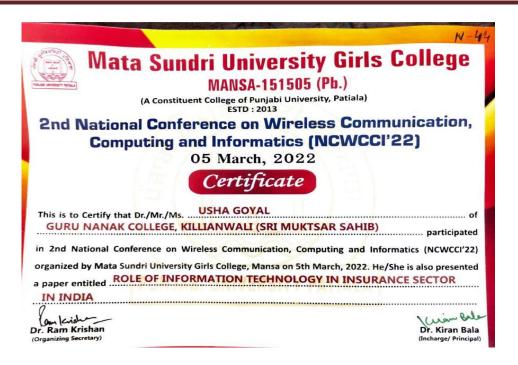

2

Sponsored by Director Higher Education, Haryana

Certified that Prof. | Dr. | Mr. | Ms. Printe Single (Assett: Peref.)

of Gusse Nanak College Killianwali (Pr.) successfully Participated | Presented a paper entitled Language Across the Sussicialism is Challenges in One Day Multidisciplinary

National Seminar on "Language Across the Curriculum Approach: Need of the Hour".

(Dr. Susaria Hooda & Mrs. Sinta Setia)
Organizing Secretaries

(Dr. Suman Chhabra)

(Dr. Poonam Gupta)

Principal
Guru Nanak College
Killianwali (Sri Muktsar Sahib)



Postgraduate Multi Faculty Premier College

KILLIANWALI, DISTT. SRI MUKTSAR SAHIB (Pb.) - 151211
NAAC Accredited Grade "B"







Postgraduate Multi Faculty Premier College

KILLIANWALI, DISTT. SRI MUKTSAR SAHIB (Pb.) - 151211
NAAC Accredited Grade "B"







Postgraduate Multi Faculty Premier College

KILLIANWALI, DISTT. SRI MUKTSAR SAHIB (Pb.) - 151211
NAAC Accredited Grade "B"

| BSK / NS /49 N-1