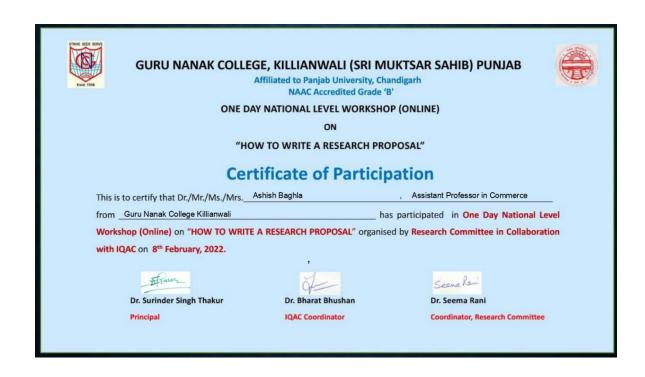

#### GURU NANAK COLLEGE, KILLIANWALI (SRI MUKTSAR SAHIB) PUNJAB

Affiliated to Panjab University, Chandigarh NAAC Accredited Grade 'B'

ONE DAY NATIONAL LEVEL WORKSHOP (ONLINE)

ON

"HOW TO WRITE A RESEARCH PROPOSAL"

#### **Certificate of Participation**

| This is to certify that Dr./Mr./Ms./Mrs | Dr Bharat Bhushan | Associate professor               |
|-----------------------------------------|-------------------|-----------------------------------|
| f Curu Nanak sallaga killianusali Sri M | ,<br>Independent  | has madeliated in One Day Nations |

Workshop (Online) on "HOW TO WRITE A RESEARCH PROPOSAL" organised by Research Committee in Collaboration with IQAC on 8<sup>th</sup> February, 2022.

Flaver

Dr. Surinder Singh Thakur

Principal

4

Dr. Bharat Bhushan

**IQAC Coordinator** 

Seema Rani

Dr. Seema Rani

Coordinator, Research Committee

Postgraduate Multi Faculty Premier College

KILLIANWALI, DISTT. SRI MUKTSAR SAHIB (Pb.) - 151211
NAAC Accredited Grade "B"

KILLIANWALI, DISTT. SRI MUKTSAR SAHIB (Pb.) - 151211 NAAC Accredited Grade "B"