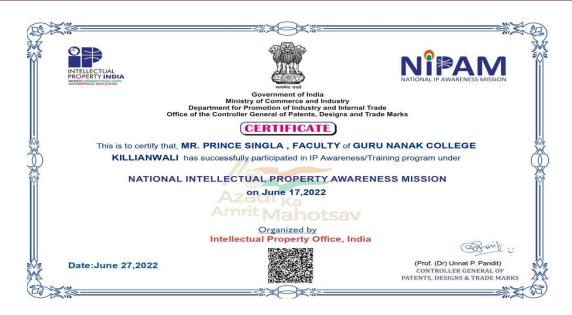

| Education and A                            | Day Multidisciplina      |





Postgraduate Multi Faculty Premier College

KILLIANWALI, DISTT. SRI MUKTSAR SAHIB (Pb.) - 151211
NAAC Accredited Grade "B"







Postgraduate Multi Faculty Premier College

KILLIANWALI, DISTT. SRI MUKTSAR SAHIB (Pb.) - 151211
NAAC Accredited Grade "B"

Recognized by U.G.C. Under Section 2 (f) & 12 (B) & Permanently Affiliated to Panjab University Chandigarh



# BHAGWAN SHRI KRISHAN COLLEGE OF EDUCATION (FOR WOMEN) MANDI DABWALI

NAAC ACCREDITED 'B' GRADE



#### MULTIDISCIPLINARY NATIONAL SEMINAR

"Language Across the Curriculum Approach : Need of the Hour"

June 06, 2022

Sponsored by Director Higher Education, Haryana

Certified that Prof. | Dr. | Mr. | Ms. Printe Single (Assett: Peref.)

of Gusse Nanak College Killianwali (Pr.) successfully Participated | Presented a paper entitled Language Across the Sussicialism is Challenges in One Day Multidisciplinary

National Seminar on "Language Across the Curriculum Approach: Need of the Hour".

(Dr. Susaria Hooda & Mrs. Sinta Setia)
Organizing Secretaries

(Dr. Suman Chhabra)

(Dr. Poonam Gupta)

Principal
Guru Nanak College
Killianwali (Sri Muktsar Sahib)



Postgraduate Multi Faculty Premier Co