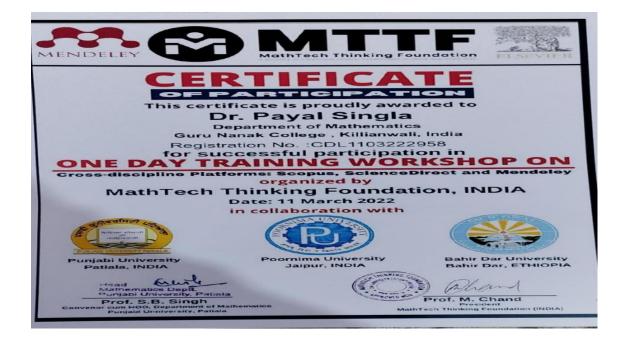

rik Tindal Chadi Lof.)

of July Nanak College Killi anwali successfully Participated |Presented a paper entitled Language Lin Education Linguistics

in One Day Multidisciplinary

National Seminar on "Language Across the Curriculum Approach: Need of the Hour".

(Dr. Suman Chhabra)

(Dr. Poonam Gupta)

Principal/Convener

GURU NANGK COLLEGE

KILLIANWALI - 151211 (SRI MUKTSAR SAHIB)
(NAAC Accredited Grade 'B')

AFFILIATED TO PANJAB UNIVERSITY, CHANDIGARH

ICSSR (NWRC) SPONSORED ONE DAY NATIONAL SEMINAR

DIGITAL TRANSFORMATION IN BUSINESS - A WAY FORWARD

Reg. No. - 283222NSGNCOOO

Reg. No. - 28322NSGNCOOO

Reg. No. - 283222NSGNCOOO

Reg. No. - 28322NSGNCOOO

Reg. N



Postgraduate Multi Faculty Premier College

KILLIANWALI, DISTT. SRI MUKTSAR SAHIB (Pb.) - 151211
NAAC Accredited Grade "B"







Postgraduate Multi Faculty Premier College

KILLIANWALI, DISTT. SRI MUKTSAR SAHIB (Pb.) - 151211
NAAC Accredited Grade "B"







Postgraduate Multi Faculty Premier College

KILLIANWALI, DISTT. SRI MUKTSAR SAHIB (Pb.) - 151211
NAAC Accredited Grade "B"







KILLIANWALI, DISTT. SRI MUKTSAR SAHIB (Pb.) - 151211

NAAC Accredited Grade "B"



KILLIANWALI, DISTT. SRI MUKTSAR SAHIB (Pb.) - 151211
NAAC Accredited Grade "B"

Recognized by U.G.C. Under Section 2 (f) & 12 (B) & Permanently Affiliated to Panjab University Chandigarh

#### **IQAC Report Summary**

IQAC, through Research Committee, conducts all quality assurance programs for faculty members as well as students by conducting Faculty Development programs and workshops. Faculty members are encouraged to participate in various FDPs,