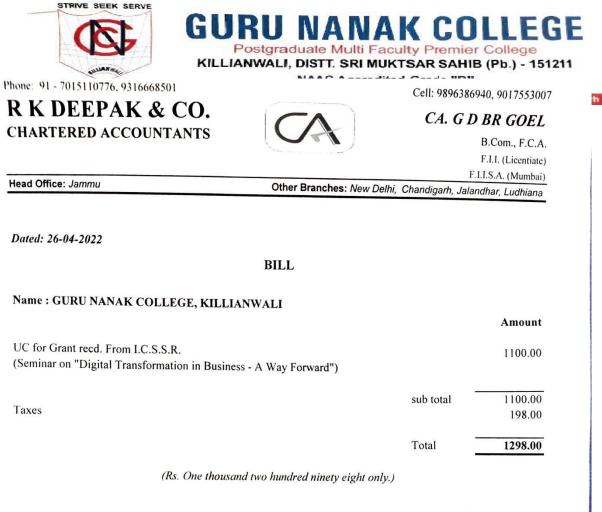

| Sr | Income (Rs.)                                                                                                | Amount | Sr  | Expenditure                          | Amount |
|----|-------------------------------------------------------------------------------------------------------------|--------|-----|--------------------------------------|--------|
| 1. | Grant for ICSSR                                                                                             | 45,000 | 1.  | TA/DA                                | 22,795 |
| 2. | Donation from M/s Kalyani<br>Publishers                                                                     | 5,000  | 2.  | Printing & Stationery                | 15,200 |
| 3. | Grant Yet to be received                                                                                    | 5,000  | 3.  | Refreshment                          | 2,045  |
| 0. |                                                                                                             |        | 4.  | Lunch for Participants and<br>Guests | 35,000 |
| -  |                                                                                                             | 30     | 5.  | Misc. Exp.                           | 4,840  |
|    |                                                                                                             |        | 6.  | Photography & Album                  | 2,500  |
|    | Excess expenditure<br>incurred by college from its<br>own sources & out of fee<br>charged from participants | 28,678 | 7.1 | Audit Fee                            | 1,298  |
| -  | Total                                                                                                       | 83,678 | d.  | 1956 Total                           | 83,678 |