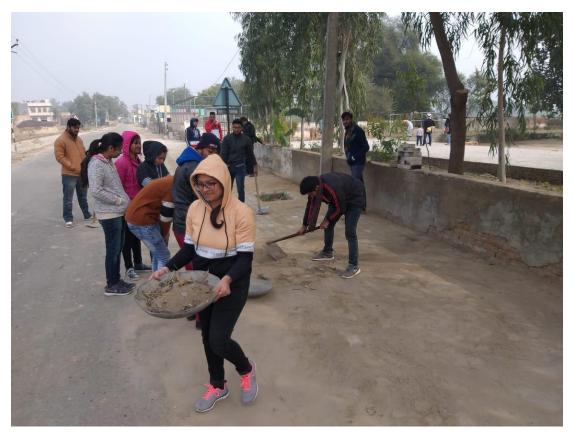

# स्वच्छता अभियान का आयोजन

कैडेट्स को इस प्रकार की सामाजिक गतिविधियों में बढ चढ़ कर हिस्सा लेना चाहिए व कहा कि कोराना के ओमिक्रोन संख्या चिंता का विषय है और इसके लिए हमें स्वच्छता बनाए रखना चाहिए, मास्क पहनना चाहिए और अधिकतम सुरक्षा के लिए सामाजिक दूरी बनाए रखनी चाहिए। इस गतिविधि में कुल 21 कैडेट्स ने भाग लिया।

डबवाली(लहू की लौ)गुरु नानक कॉलेज किलियांवाली की एनसीसी इकाई द्वारा 20 पंजाब बटालियन बठिंडा से प्राप्त निर्देशों के अनुसार समाज सेवा वेरिएंट के मामलों की बढती एवं साम्दायिक विकास कार्यक्रम के तहत स्वच्छता अभियान का आयोजन किया गया ।

यह गतिविधि एनसीसी प्रभारी प्रो. प्रिंस सिंगला और सह प्रभारी प्रो. माणिक जिंदल के मार्गदर्शन में करवाई गई। इस गतिविधि के तहत कैडेटों ने कॉलेज के संस्थापक अध्यक्ष स्व. स. गुरराज सिंह ढिल्लों की प्रतिमा व एनसीसी पार्क की सफाई की। कॉलेज प्राचार्य डॉ. सुरिंदर