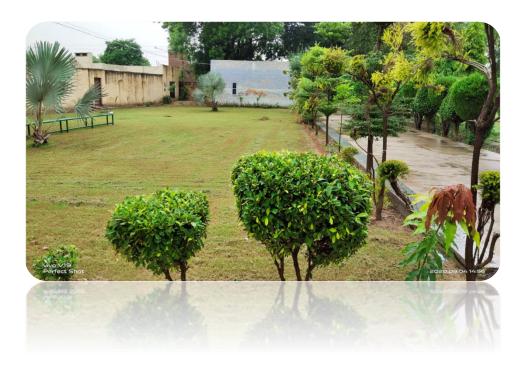

#### 4. Landscaping with Trees and Plants

KILLIANWALI, DISTT. SRI MUKTSAR SAHIB (Pb.) - 151211 NAAC Accredited Grade "B"

KILLIANWALI, DISTT. SRI MUKTSAR SAHIB (Pb.) - 151211 NAAC Accredited Grade "B"

KILLIANWALI, DISTT. SRI MUKTSAR SAHIB (Pb.) - 151211 NAAC Accredited Grade "B"