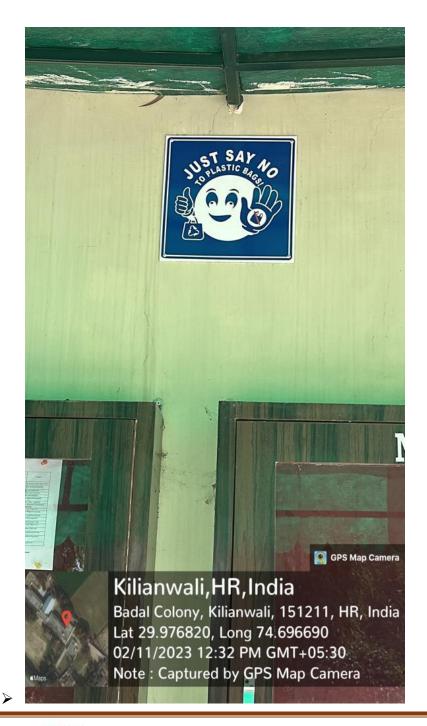

### 3. Ban on Use of Plastic

Principal Guru Nanak College Killianwali (Sri Muktsar Sahib)

KILLIANWALI, DISTT. SRI MUKTSAR SAHIB (Pb.) - 151211 NAAC Accredited Grade "B"

> NSS & NCC Cleanliness Drive