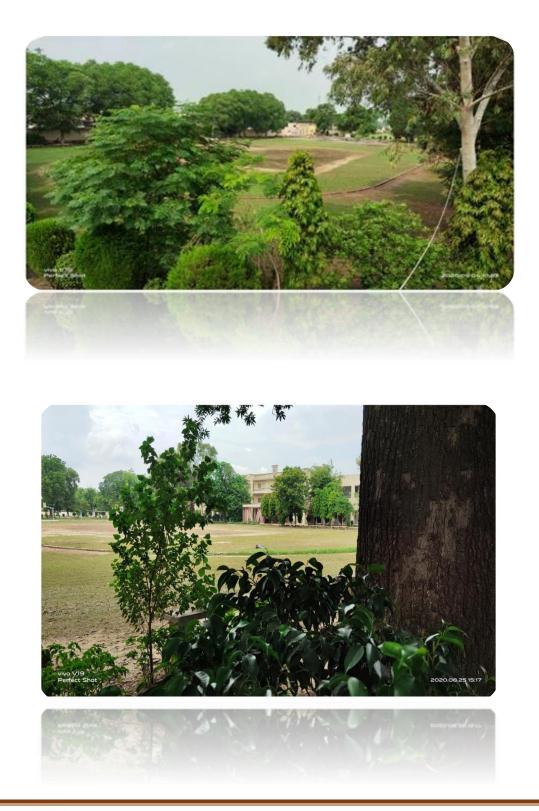

#### 4. Landscaping with Trees and Plants

KILLIANWALI, DISTT. SRI MUKTSAR SAHIB (Pb.) - 151211 NAAC Accredited Grade "B"

KILLIANWALI, DISTT. SRI MUKTSAR SAHIB (Pb.) - 151211 NAAC Accredited Grade "B"

KILLIANWALI, DISTT. SRI MUKTSAR SAHIB (Pb.) - 151211 NAAC Accredited Grade "B"