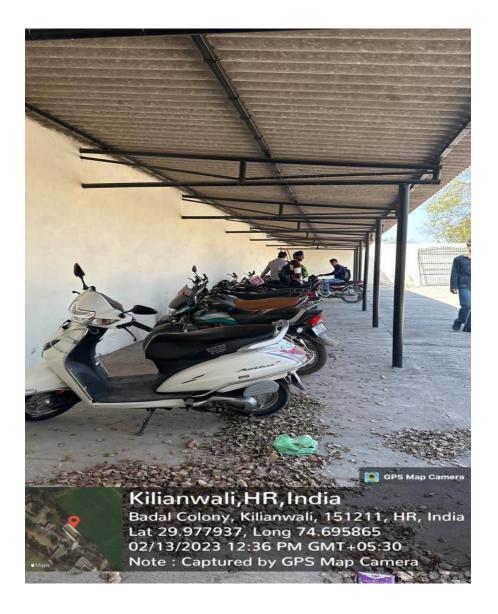

- 1. <u>Restricted Entry of Automobiles</u>
- > Parking photo with vehicles

# **GURU NANAK COLLEGE**

Postgraduate Multi Faculty Premier College KILLIANWALI, DISTT. SRI MUKTSAR SAHIB (Pb.) - 151211 NAAC Accredited Grade "B"

Recognized by U.G.C. Under Section 2 (f) & 12 (B) & Permanently Affiliated to Panjab University Chandigar