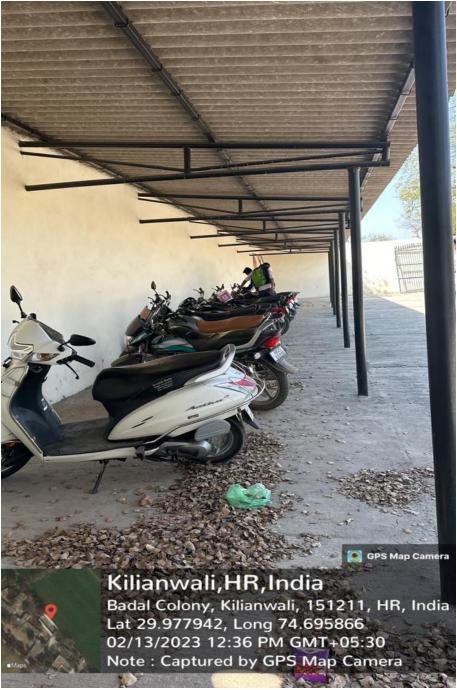

- 1. <u>Restricted Entry of Automobiles</u>
- > Parking photo with vehicles

> Vehicle Parking Pass

KILLIANWALI, DISTT. SRI MUKTSAR SAHIB (Pb.) - 151211 NAAC Accredited Grade "B"

Recognized by U.G.C. Under Section 2 (f) & 12 (B) & Permanently Affiliated to Panjab University Chandigarh