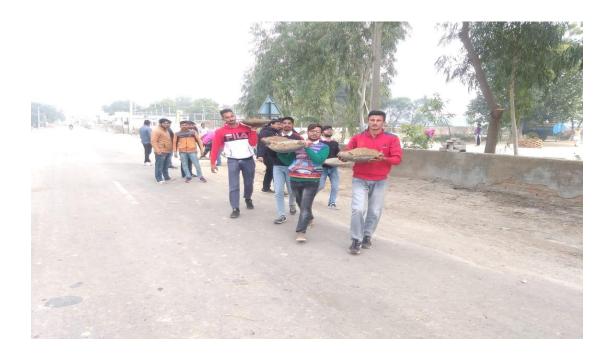

सिंह ठाकुर ने कहा कि वर्तमान

> NSS Activities in the Surrounding Villages

KILLIANWALI, DISTT. SRI MUKTSAR SAHIB (Pb.) - 151211 NAAC Accredited Grade "B"

KILLIANWALI, DISTT. SRI MUKTSAR SAHIB (Pb.) - 151211 NAAC Accredited Grade "B"