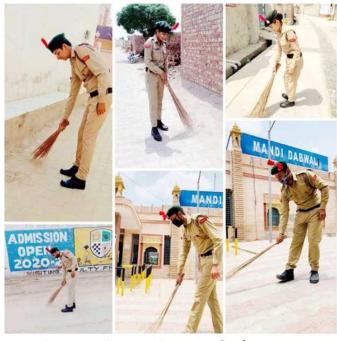

### 3. Ban on Use of Plastic

Principal Guru Nanak College Killianwali (Sri Muktsar Sahib)

KILLIANWALI, DISTT. SRI MUKTSAR SAHIB (Pb.) - 151211 NAAC Accredited Grade "B"

> NSS & NCC Cleanliness Drive

# स्वच्छता अभियान का आयोजन

कैडेट्स को इस प्रकार की सामाजिक गतिविधियों में बढ चढ़ कर हिस्सा लेना चाहिए व कहा कि कोराना के ओमिक्रोन संख्या चिंता का विषय है और इसके लिए हमें स्वच्छता बनाए रखना चाहिए, मास्क पहनना चाहिए और अधिकतम सुरक्षा के लिए सामाजिक दूरी बनाए रखनी चाहिए। इस गतिविधि में कुल 21 कैडेट्स ने भाग लिया।

डबवाली(लहू की लौ)गुरु नानक कॉलेज किलियांवाली की एनसीसी इकाई द्वारा 20 पंजाब बटालियन बठिंडा से प्राप्त निर्देशों के अनुसार समाज सेवा वेरिएंट के मामलों की बढती एवं साम्दायिक विकास कार्यक्रम के तहत स्वच्छता अभियान का आयोजन किया गया ।

यह गतिविधि एनसीसी प्रभारी प्रो. प्रिंस सिंगला और सह प्रभारी प्रो. माणिक जिंदल के मार्गदर्शन में करवाई गई। इस गतिविधि के तहत कैडेटों ने कॉलेज के संस्थापक अध्यक्ष स्व. स. गुरराज सिंह ढिल्लों की प्रतिमा व एनसीसी पार्क की सफाई की। कॉलेज प्राचार्य डॉ. सुरिंदर

सिंह ठाकुर ने कहा कि एनसीसी

11

KILLIANWALI, DISTT. SRI MUKTSAR SAHIB (Pb.) - 151211 NAAC Accredited Grade "B"

Recognized by U.G.C. Under Section 2 (f) & 12 (B) & Permanently Affiliated to Panjab University Chandigarh