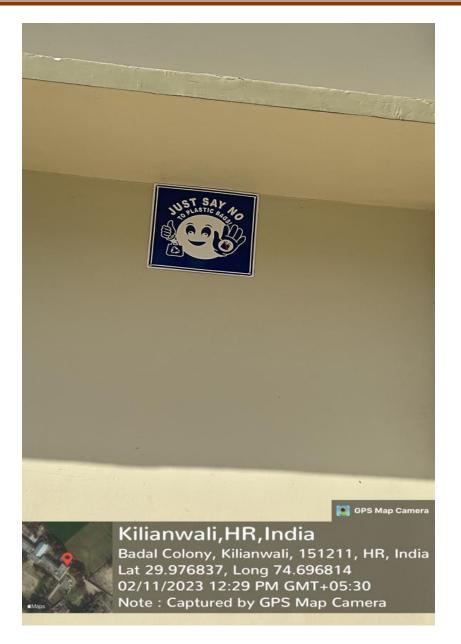

### 3. Ban on Use of Plastic

Principal Guru Nanak College Killianwali (Sri Muktsar Sahib)

KILLIANWALI, DISTT. SRI MUKTSAR SAHIB (Pb.) - 151211 NAAC Accredited Grade "B"

> NSS & NCC Cleanliness Drive