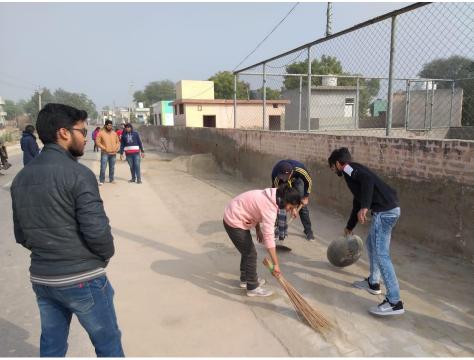

# स्वच्छता अभियान का आयोजन

कैडेट्स को इस प्रकार की सामाजिक गतिविधियों में बढ चढ़ कर हिस्सा लेना चाहिए व कहा कि कोराना के ओमिक्रोन संख्या चिंता का विषय है और इसके लिए हमें स्वच्छता बनाए रखना चाहिए, मास्क पहनना चाहिए और अधिकतम सुरक्षा के लिए सामाजिक दूरी बनाए रखनी चाहिए। इस गतिविधि में कुल 21 कैडेट्स ने भाग लिया।

डबवाली(लहू की लौ)गुरु नानक कॉलेज किलियांवाली की एनसीसी इकाई द्वारा 20 पंजाब बटालियन बठिंडा से प्राप्त निर्देशों के अनुसार समाज सेवा वेरिएंट के मामलों की बढती एवं साम्दायिक विकास कार्यक्रम के तहत स्वच्छता अभियान का आयोजन किया गया ।

यह गतिविधि एनसीसी प्रभारी प्रो. प्रिंस सिंगला और सह प्रभारी प्रो. माणिक जिंदल के मार्गदर्शन में करवाई गई। इस गतिविधि के तहत कैडेटों ने कॉलेज के संस्थापक अध्यक्ष स्व. स. गुरराज सिंह ढिल्लों की प्रतिमा व एनसीसी पार्क की सफाई की। कॉलेज प्राचार्य डॉ. सुरिंदर