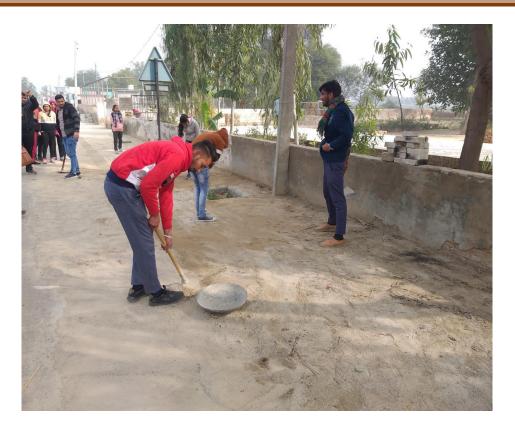

### 3. Ban on Use of Plastic

Principal Guru Nanak College Killianwali (Sri Muktsar Sahib)

KILLIANWALI, DISTT. SRI MUKTSAR SAHIB (Pb.) - 151211 NAAC Accredited Grade "B"

> NSS & NCC Cleanliness Drive

# स्वच्छता अभियान का आयोजन

कैडेट्स को इस प्रकार की सामाजिक गतिविधियों में बढ चढ़ कर हिस्सा लेना चाहिए व कहा कि कोराना के ओमिक्रोन संख्या चिंता का विषय है और इसके लिए हमें स्वच्छता बनाए रखना चाहिए, मास्क पहनना चाहिए और अधिकतम सुरक्षा के लिए सामाजिक दूरी बनाए रखनी चाहिए। इस गतिविधि में कुल 21 कैडेट्स ने भाग लिया।

डबवाली(लहू की लौ)गुरु नानक कॉलेज किलियांवाली की एनसीसी इकाई द्वारा 20 पंजाब बटालियन बठिंडा से प्राप्त निर्देशों के अनुसार समाज सेवा वेरिएंट के मामलों की बढती एवं साम्दायिक विकास कार्यक्रम के तहत स्वच्छता अभियान का आयोजन किया गया ।

यह गतिविधि एनसीसी प्रभारी प्रो. प्रिंस सिंगला और सह प्रभारी प्रो. माणिक जिंदल के मार्गदर्शन में करवाई गई। इस गतिविधि के तहत कैडेटों ने कॉलेज के संस्थापक अध्यक्ष स्व. स. गुरराज सिंह ढिल्लों की प्रतिमा व एनसीसी पार्क की सफाई की। कॉलेज प्राचार्य डॉ. सुरिंदर

सिंह ठाकुर ने कहा कि एनसीसी

11

KILLIANWALI, DISTT. SRI MUKTSAR SAHIB (Pb.) - 151211 NAAC Accredited Grade "B"

Recognized by U.G.C. Under Section 2 (f) & 12 (B) & Permanently Affiliated to Panjab University Chandigarh