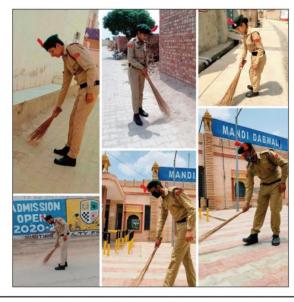

# स्वच्छता अभियान का आयोजन

कैडेट्स को इस प्रकार की सामाजिक गतिविधियों में बढ चढ़ कर हिस्सा लेना चाहिए व कहा कि कोराना के ओमिक्रोन संख्या चिंता का विषय है और इसके लिए हमें स्वच्छता बनाए रखना चाहिए, मास्क पहनना चाहिए और अधिकतम सुरक्षा के लिए सामाजिक दूरी बनाए रखनी चाहिए। इस गतिविधि में कुल 21 कैडेट्स ने भाग लिया।

डबवाली(लहू की लौ)गुरु नानक कॉलेज किलियांवाली की एनसीसी इकाई द्वारा 20 पंजाब बटालियन बठिंडा से प्राप्त निर्देशों के अनुसार समाज सेवा वेरिएंट के मामलों की बढती एवं साम्दायिक विकास कार्यक्रम के तहत स्वच्छता अभियान का आयोजन किया गया ।

यह गतिविधि एनसीसी प्रभारी प्रो. प्रिंस सिंगला और सह प्रभारी प्रो. माणिक जिंदल के मार्गदर्शन में करवाई गई। इस गतिविधि के तहत कैडेटों ने कॉलेज के संस्थापक अध्यक्ष स्व. स. गुरराज सिंह ढिल्लों की प्रतिमा व एनसीसी पार्क की सफाई की। कॉलेज प्राचार्य डॉ. सुरिंदर

सिंह ठाकुर ने कहा कि एनसीसी

11

KILLIANWALI, DISTT. SRI MUKTSAR SAHIB (Pb.) - 151211 NAAC Accredited Grade "B"

Recognized by U.G.C. Under Section 2 (f) & 12 (B) & Permanently Affiliated to Panjab University Chandigarh

# एन.सी.सी. इकाई ने चलाया स्वच्छता अभियान

डबवाली दर्पण, डबवाली। 20 पंजाब बटालियन के निर्देशानुसार एवं एन. सी. सी. सीटीओ प्रो. प्रिंस सिंगला के नेतत्व में गुरु नानक कॉलेज किल्लियांवाली की एन.सी.सी. इकाई के कैडेटों द्वारा प्लास्टिक उत्पादों के हानिकारक प्रभावों से बचने के लिए प्लास्टिक के उपयोग के खिलाफ स्वच्छता अभियान चलाया गया। छात्रों ने सरकार द्वारा जारी कोरोनावायरस सावधानियों का सख्ती से पालन करते हुए स्वच्छता अभियान में भाग लिया और अन्य लोगों को प्लास्टिक उत्पादों का उपयोग न करने और हमारे पर्यावरण को प्रदुषण से बचाने के लिए इसके अत्यधिक

उपयोग से बचने के लिए प्रेरित किया।

यह जानकारी देते हए सीटीओ प्रो. प्रिंस सिंगला ने बताया कि यह अभियान गत सप्ताह छात्रों द्वारा अपने आस पास के इलाके में जागरूकता बढ़ाने के लिए चलाया गया। प्राचार्य डा. सुरिंदर सिंह ठाकुर ने कहा कि वर्तमान समय में बढ़ रही कुदरती आपदाओं का मुख्य कारण मनुष्य द्वारा कुदरत के साथ की गई छेडछाड का परिणाम है। उन्होंने कहा कि हमारा जीवन एक अच्छे और स्वच्छ वातावरण से ही आगे बढता है और हमे इस समय वातावरण के प्रति अपने कर्तव्यों को निभाने की सख्त जरूरत है।