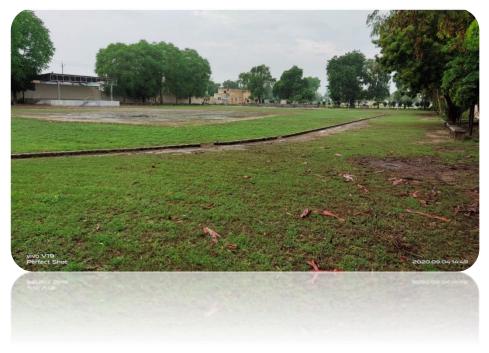

#### 4. Landscaping with Trees and Plants

KILLIANWALI, DISTT. SRI MUKTSAR SAHIB (Pb.) - 151211 NAAC Accredited Grade "B"

KILLIANWALI, DISTT. SRI MUKTSAR SAHIB (Pb.) - 151211 NAAC Accredited Grade "B"

KILLIANWALI, DISTT. SRI MUKTSAR SAHIB (Pb.) - 151211 NAAC Accredited Grade "B"