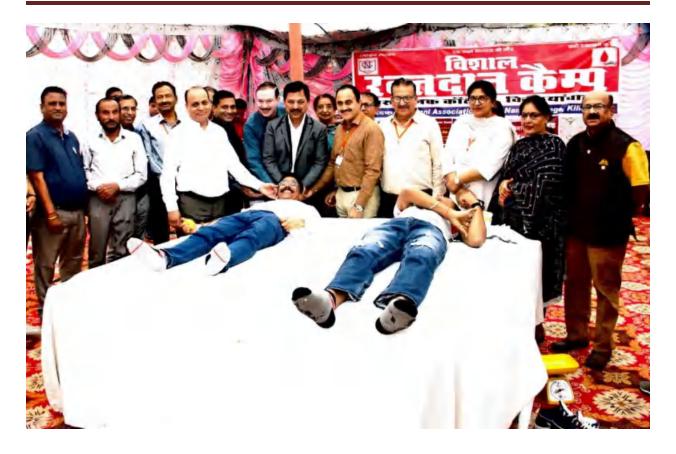

#### OBJECTIVES OF ALUMNI

- To promote and inspire a feeling of fraternity between all the old students and to faste, one spirit of brotherhood and comradeship among the alumni of the College.
- To organize and establish scholarship funds to help the needy and deserving students without discrimination between casts and creed
- To promote girl education in the vicinity.
- To inculcate the spirit of sportsmar thip among the students by providing financial that
- To involve itself in programmes like blood donation orag-DE addiction, AIDS awareness, service of the blind and save the girl chi.d. Awart from this, students of this organization collect and donate money to the criticality ill obstaces with an antification in a condi-