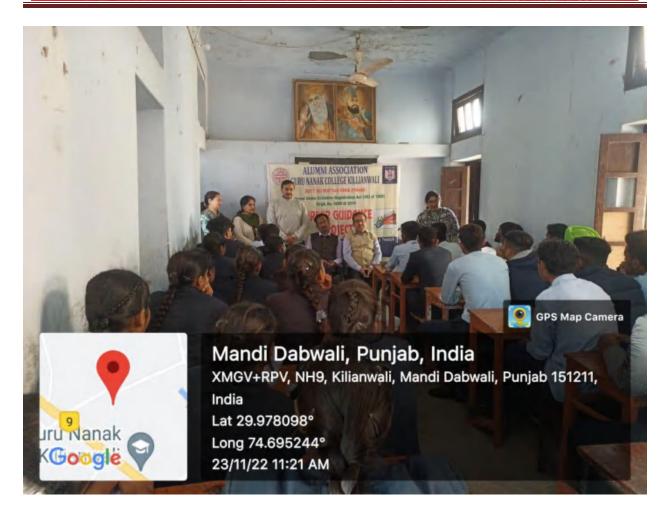

#### 1. Formation of Alumni Association

## GURU NANAK COLLEGE ALUMNI ASSOCIATION

Guru Nanak College, Killianwali was founded in March1956 by the Guru Nanak Society in order Li to meet a long felt need of Mandi Dabwali in particular and its surrounding villages of Ferezepur. Hisar and Bathinda districts in general. The college has grown with the vicinity, becoming in - integral part of the region's socio-cultural milieu. In the finest global tradition of the reputed seats of learning, which cherish links with their former students for mutual pride and enrichment, Guru Nanak College, Killianwali made first effort to form the Alumni Association in 2006. All those who pass out of the College are eligible for slumni status. Guru Nanak College intends to develop new generations of leaders who can create an impact in business, governance and society a large. We believe our dream cannot be fulfilled without generous support from our alumni. We strongly believe that it is the students, faculty and afterni who can drive the college's vision forward. Regl. in 2-16.