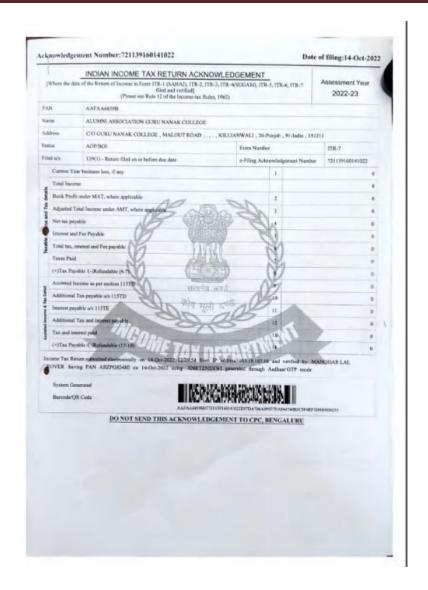

#### 4. Income &

CA

FORM NO. 10B

[See rule 178]
Audit report under section 12A(b) of the Income-tax Act, 1961, in the case of charitable or religious trusts or institutions

We have examined the balance sheet of <u>ALUMNI ASSOCIATION GURU NANAK COLLEGE</u> [name of the trust or institution] PAN <u>AAFAA6859B</u> as at <u>31/03/2022</u> and the Profit and loss account for the year ended on that date which are in agreement with the books of account maintained by the said Trust or institution. We have obtained all the information and explanations which to the best of our knowledge and belief were necessary for the purposes of the audit. In our opinion, proper books of account have been kept by the head office and the branches of the above named trust visited by us so far as appears from our examination of the books, and proper Returns adequate for the purposes of audit have been received from branches not visited by us, subject to the comments given below:

In our opinion and to the best of our information, and according to information given to us, the said accounts give a true and fair view-

- (i) in the case of the balance sheet, of the state of affairs of the above named trust as at 31/03/2022
- (ii) the case of the profit and loss account, of the profit of its accounting year ending on 31/03/2022

The prescribed particulars are annexed hereto.

Place: Mandi Dabwali

Ph.: 01668-224612

For MANISH S BANSAL AND ASSOCIATES Chartered Accountants

FRN: 0019575N PAN: AATFM7567P

CA Manish Bansal (Partner) M. No. : 500339

UDIN: 22500339AVISGK8495

Arya Vidya Mandir School Road, MANDI DABWALI, Distt. Sirsa (Hry.) - 125104 mail : manishbansal@msba.in

www.msba.in

Principal
Guru Nanak College
Killianwali (Sri Muktar Sahi)

Postgraduate Multi Faculty Premier College