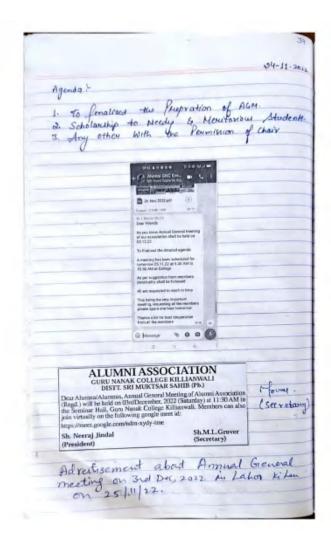

4.30 से 5.30 तक रखे गए रखे गए अमृतवाणी सत्संग के लिए राम शरणम आश्रम में भी आमंत्रित किया है।

इस अवसर पर कालेज एलुमनाई एसोसिएशन के अध्यक्ष नीरज जिंदल व प्राचार्य डॉ. सुरेंद्र सिंह ठाकुर ने कॉलेज के छात्र रहे श्याम लाल जिंदल के साथ संवेदना व्यक्त करते हुए कॉलेज के चतुर्थ श्रेणी कर्मचारियों के साथ मिलकर उनकी पत्नी को पुष्पांजलि अर्पित की एवं उनकी आत्मिक शांति के लिए प्रार्थना की। इस अवसर पर परमजीत कोचर, बीरचंद गुप्ता, कॉलेज एलुमनाई एसोसिएशन के कॉर्डिनेटर डॉ. सीमा जिंदल, वाणिज्य विभागाध्यक्षा उषा गोयल, असिस्टेंट प्रो. प्रिंस सिंगला उपस्थित थे।



Postgraduate Multi Faculty Premier College

KILLIANWALI, DISTT. SRI MUKTSAR SAHIB (Pb.) - 151211 NAAC Accredited Grade "B"

Recognized by U.G.C. Under Section 2 (f) & 12 (B) & Permanently Affiliated to Panjab University Chandigarh

#### 24-11-2022





KILLIANWALI, DISTT. SRI MUKTSAR SAHIB (Pb.) - 151211 NAAC Accredited Grade "B"

| 3.