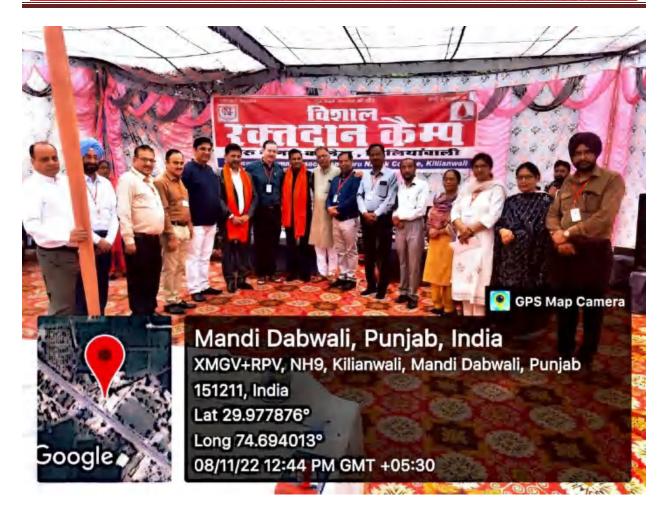

#### OBJECTIVES OF ALUMNI

- To promote and inspire a feeling of fraternity between all the old students and to faste, one spirit of brotherhood and comradeship among the alumni of the College.
- To organize and establish scholarship funds to help the needy and deserving students without discrimination between casts and creed
- To promote girl education in the vicinity.
- To inculcate the spirit of sportsmar thip among the students by providing financial that
- To involve itself in programmes like blood donation orag-DE addiction, AIDS awareness, service of the blind and save the girl chi.d. Awart from this, students of this organization collect and donate money to the criticality ill obstaces with an antification in a condi-