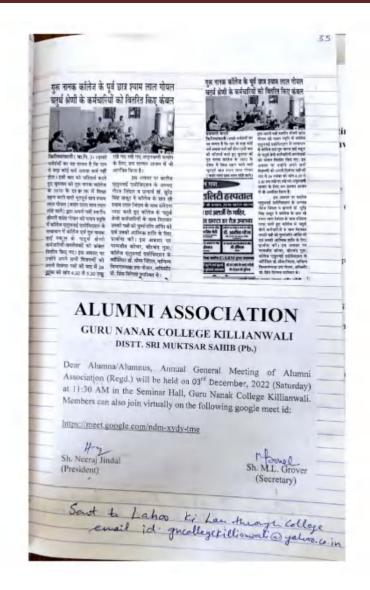

| ey |
| Supto addressed the Students.                                                                                                                                                                                                                        |    |
| See School (Village Rillianwali) on 14 November 2002 Was Visited in which on Berchand Grupto addressed the Students.  (B) Growt-Girls Sr. Seat School Wested on M. Dahwali)                                                                          |    |



Postgraduate Multi Faculty Premier College

KILLIANWALI, DISTT. SRI MUKTSAR SAHIB (Pb.) - 151211

NAAC Accredited Grade "B"





Postgraduale Multi Faculty Premier College

KILLIANWALI, DISTT. SRI MUKTSAR SAHIB (Pb.) - 151211
NAAC Accredited Grade "B"





KILLIANWALI, DISTT. SRI MUKTSAR SAHIB (Pb.) - 151211 NAAC Accredited Grade "B"

|                                                |                                                                                               | 124-1   |
|------------------------------------------------|-----------------------------------------------------------------------------------------------|---------|
| Igenda!                                        |                                                                                               |         |
| 0                                              | P 1 00m                                                                                       |         |
| · to fenalise                                  | to Needy & Moutonous With the Permiss