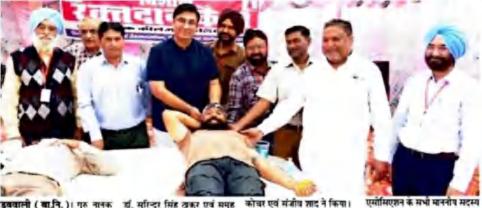

#### OBJECTIVES OF ALUMNI

- To promote and inspire a feeling of fraternity between all the old students and to faste, one spirit of brotherhood and comradeship among the alumni of the College.
- To organize and establish scholarship funds to help the needy and deserving students without discrimination between casts and creed
- To promote girl education in the vicinity.
- To inculcate the spirit of sportsmar thip among the students by providing financial that
- To involve itself in programmes like blood donation orag-DE addiction, AIDS awareness, service of the blind and save the girl chi.d. Awart from this, students of this organization collect and donate money to the criticality ill obstaces with an antification in a condi-