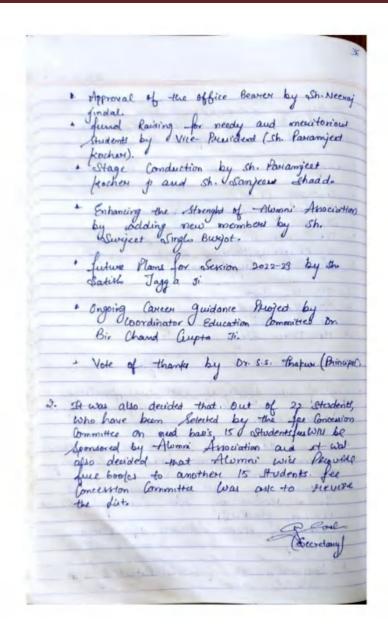

|     |



Postgraduate Multi Faculty Premier College

KILLIANWALI, DISTT. SRI MUKTSAR SAHIB (Pb.) - 151211
NAAC Accredited Grade "B"





KILLIANWALI, DISTT. SRI MUKTSAR SAHIB (Pb.) - 151211 NAAC Accredited Grade "B"

| Agenda;-                                                      | AGIM (3rd December, 2022)                                                                                                                                                                                                                                                                                                                                                                                                                                                                                                                                                                                                                   |      |
|--------------------