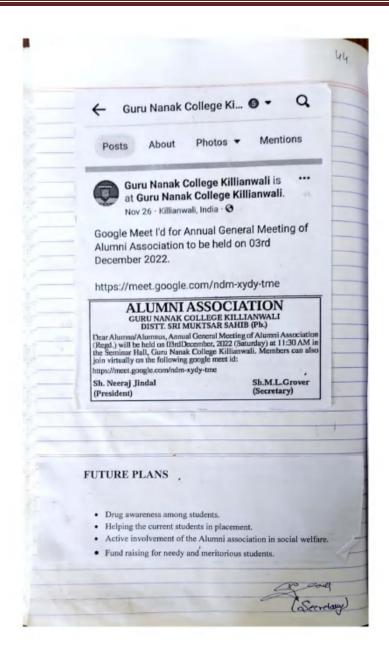

|



Postgraduate Multi Faculty Premier College

KILLIANWALI, DISTT. SRI MUKTSAR SAHIB (Pb.) - 151211
NAAC Accredited Grade "B"





Postgraduale Multi Faculty Premier College

KILLIANWALI, DISTT. SRI MUKTSAR SAHIB (Pb.) - 151211

NAAC Accredited Grade "B"







Postgraduate Multi Faculty Premier College

KILLIANWALI, DISTT. SRI MUKTSAR SAHIB (Pb.) - 151211
NAAC Accredited Grade "B"

Recognized by U.G.C. Under Section 2 (f) & 12 (B) & Permanently Affiliated to Panjab University Chandigarh



#### Guidelines for Joining Virtually Annual General Meeting Alumni Association (Regd.) Guru Nanak College Killianwali

Dear Alumna/Alumnus

Greetings from Alumni Association (Regd.) Guru Nanak College Killianwali,

Welcome to the Annual General Meeting of Alumni Association (Regd.) Guru Nanak College Killianwali (Dist. Sri Muktsar Sahib), Punjab.

#### General Information and Guidelines

- Google Meet will also be used as a platform for the AGM, so participants are requested to download 'Google Meet' App on the mobile/laptop.
- AGM will start at 11:30 A