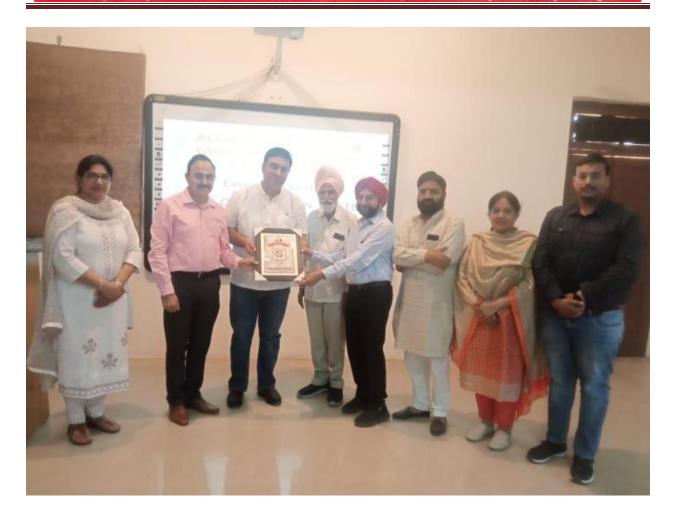

अंत में कालेज प्रधानाचार्य डॉ. सरेंद्र सिंह ठाकर ने सतीश का धन्यवाद करते हुए युवा पीढ़ी को आज के व्याख्यान से सीख लेने की प्रेरणा दी। उन्होंने विद्यार्थियों से आह्यन किया कि समाज वैसा ही बनेगा जैसा हम इसे बनाना चाहेंगे। इसलिए कोशिश करें कि जिसके लिए कुछ भी किया जा सकता है खास करके जरूरतमंद के लिए, वह अवश्य करें तभी आपका जीवन सार्थक होगा। उन्होंने कॉलेज प्रबंधन की तरफ से जग्गा को स्मृति-चिन्ह देकर सम्मानित किया।



Postgraduate Multi Faculty Premier College

KILLIANWALI, DISTT. SRI MUKTSAR SAHIB (Pb.) - 151211
NAAC Accredited Grade "B"







Postgraduate Multi Faculty Premier College

KILLIANWALI, DISTT. SRI MUKTSAR SAHIB (Pb.) - 151211 NAAC Accredited Grade "B"





Postgraduate Multi Faculty Premier College

KILLIANWALI, DISTT. SRI MUKTSAR SAHIB (Pb.) - 151211
NAAC Accredited Grade "B"





Postgraduate Multi Faculty Premier College

KILLIANWALI, DISTT. SRI MUKTSAR SAHIB (Pb.) - 151211

NAAC Accredited Grade "B"