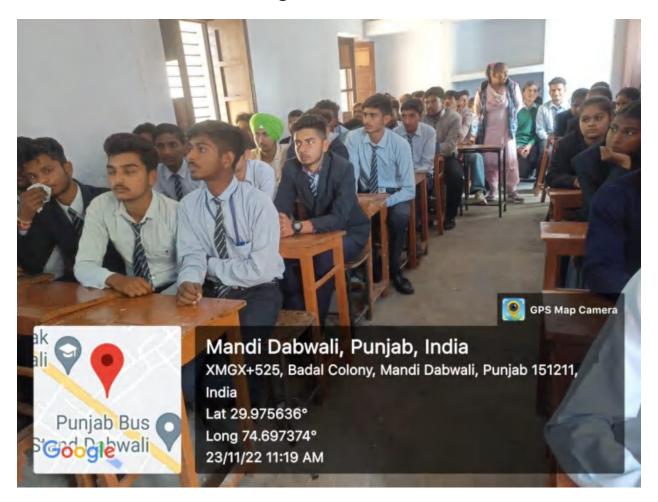

l). Then National Arthem was every by all the member.  The stage was conducted by Sh. Parmisel Kochor members.  Sh. Parmisel Kochor members joined yirtuelly language members joined in the Stage was conducted by I can language members joined yirtuelly language stage. |



Postgraduate Multi Faculty Premier College

KILLIANWALI, DISTT. SRI MUKTSAR SAHIB (Pb.) - 151211 NAAC Accredited Grade "B"





Postgraduate Multi Faculty Premier College

KILLIANWALI, DISTT. SRI MUKTSAR SAHIB (Pb.) - 151211
NAAC Accredited Grade "B"





KILLIANWALI, DISTT. SRI MUKTSAR SAHIB (Pb.) - 151211
NAAC Accredited Grade "B"

Recognized by U.G.C. Under Section 2 (f) & 12 (B) & Permanently Affiliated to Panjab University Chandigarh

#### **Career counseling by Alumni Association**

#### Details in 25.11.22 meeting





Postgraduate Multi Faculty Premier College

KILLIANWALI, DISTT. SRI MUKTSAR SAHIB (Pb.) - 151211 NAAC Accredited Grade "B"







Postgraduate Multi Faculty Premier College

KILLIANWALI, DISTT. SRI MUKTSAR SAHIB (Pb.) - 151211

NAAC Accredited Grade "B"





Postgraduate Multi Faculty Premier College

KILLIANWALI, DISTT. SRI MUKTSAR SAHIB (Pb.) - 151211
NAAC Accredited Grade "B"

Recognized by U.G.C. Under Section 2 (f) & 12 (B) & Permanently Affiliated to Panjab University Chandigarh

#### अजीत समाचार

## गुरु नानक कॉलेज पूर्व छात्र संघ की वार्षिक बैठक अध्यक्ष जिंदल की अध्यक्षता में आयोजित

डक्वाली, 3 दिसंबर (कृष्ण गिलोतरा) : गुरु नानक कॉलेज में आज कॉलेज के पूर्व छात्र संघ को वार्षिक सामान्य बैठक कॉलेज के सेमिनार हॉल में संघ अध्यक्ष नीरज जिंदल की अध्यक्षता में 11:30 बजे आयोजित की गई।