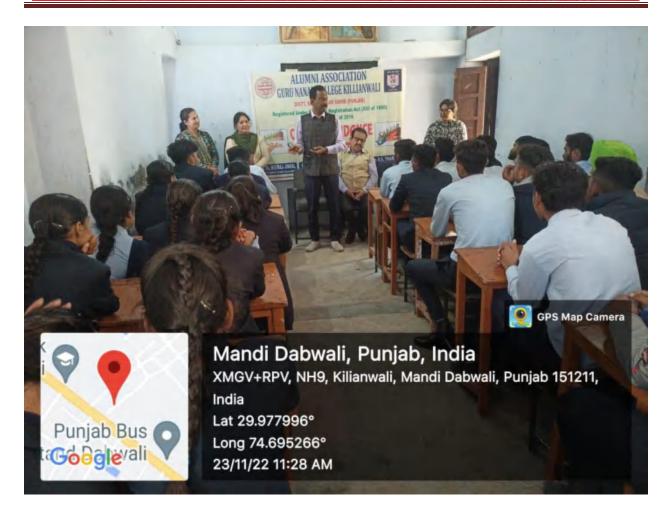

#### 1. Formation of Alumni Association

## GURU NANAK COLLEGE ALUMNI ASSOCIATION

Guru Nanak College, Killianwali was founded in March1956 by the Guru Nanak Society in order Li to meet a long felt need of Mandi Dabwali in particular and its surrounding villages of Ferezepur. Hisar and Bathinda districts in general. The college has grown with the vicinity, becoming in - integral part of the region's socio-cultural milieu. In the finest global tradition of the reputed seats of learning, which cherish links with their former students for mutual pride and enrichment, Guru Nanak College, Killianwali made first effort to form the Alumni Association in 2006. All those who pass out of the College are eligible for slumni status. Guru Nanak College intends to develop new generations of leaders who can create an impact in business, governance and society a large. We believe our dream cannot be fulfilled without generous support from our alumni. We strongly believe that it is the students, faculty and afterni who can drive the college's vision forward. Regl. in 2-16.