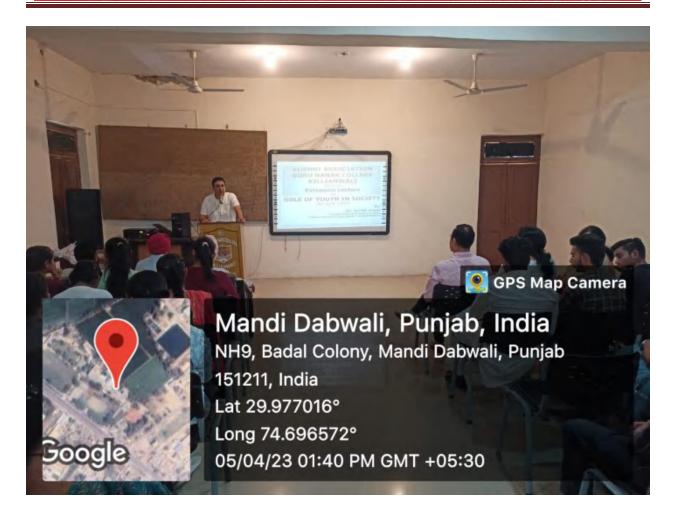

त्रों से सीख कर सकारात्मक सीच रखते हुए छोटे-छोटे कदम उठाकर समाज को सदैव कुछ ना कुछ देने का प्रयास करते रहना चाहिए। कार्यक्रम के अंत में कालेज प्रधानाचार्य डॉ. सरेंद्र सिंह ठाकर ने सतीश का धन्यवाद करते हुए युवा पीढ़ी को आज के व्याख्यान से सीख लेने की प्रेरणा दी। उन्होंने विद्यार्थियों से आह्यन किया कि समाज वैसा ही बनेगा जैसा हम इसे बनाना चाहेंगे। इसलिए कोशिश करें कि जिसके लिए कुछ भी किया जा सकता है खास करके जरूरतमंद के लिए, वह अवश्य करें तभी आपका जीवन सार्थक होगा। उन्होंने कॉलेज प्रबंधन की तरफ से जग्गा को स्मृति-चिन्ह देकर सम्मानित किया।



Postgraduate Multi Faculty Premier College

KILLIANWALI, DISTT. SRI MUKTSAR SAHIB (Pb.) - 151211
NAAC Accredited Grade "B"







Postgraduate Multi Faculty Premier College

KILLIANWALI, DISTT. SRI MUKTSAR SAHIB (Pb.) - 151211 NAAC Accredited Grade "B"





Postgraduate Multi Faculty Premier College

KILLIANWALI, DISTT. SRI MUKTSAR SAHIB (Pb.) - 151211
NAAC Accredited Grade "B"





Postgraduate Multi Faculty Premier College

KILLIANWALI, DISTT. SRI MUKTSAR SAHIB (Pb.) - 151211

NAAC Accredited Grade "B"