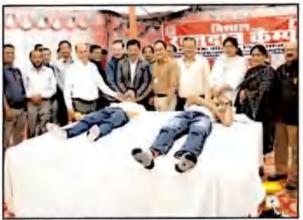

ा गया। इस अबसर पर 107 चूनिट रक्त हरदेव सिंह सरा बल्ड सेंटर मनस एवं सिविल अस्पताल मलौट ने इकट्टा किया।

कालेज को तरफ से इस कैप मैं रविंदर गुता, बिनोद कुमार के आयोजन में एल्युमन कमेटी के कीआहिनेटर द्या. सीमा जिंदल, मेंबर ऊषा गोयल एवं प्रिंस सिंगला के द्वर अपने दृष्टी बखुबी निपाई। प्रिसिपल डा. सुरिदर सिंह ठाकुर एवं समूह स्टाफ ने प्रत्यमनी एसीसिएशन, डोनसं एवं समृह संगत का उनके सहयोग के लिए घन्यवाद किया और उम्मोद को पविषय में भी



Postgraduate Multi Faculty Premier College

KILLIANWALI, DISTT. SRI MUKTSAR SAHIB (Pb.) - 151211

NAAC Accredited Grade "B"

Recognized by U.G.C. Under Section 2 (f) & 12 (B) & Permanently Affiliated to Panjab University Chandigarh

## त्रिवेणी केसरी

3

## गुरु नानक कॉलेज में प्रथम पातशाही श्री गुरु नानक देव जी का 553वां प्रकाश पर्व पूरी श्रद्धा और धूमधाम से मनाया



डबवाली(त्रिवेणी केसरी)

गुरु नानक दरबार, गुरु नानक कॉलेज किलियांवाली में प्रथम पातशाही श्री गुरु नानक देव जी का 553वां प्रकाश पर्व पूरी श्रद्धा और धूमधाम से मनाया गया। इस अवसर पर पवित्र पावन श्री गुरु ग्रंथ साहब जी के अखंड पाठ का आरंभ 06 नवंबर को किया गया एवं 08 नवंबर को इस पाठ का भोग डाला गया। इस अवसर पर यगी जल्धा तीर्थ सिंह शांत एवं साथियों (अबोहर वाले) ने इलाही बाणी का कीर्तन किया। कॉलेज प्रबंधन समिति के अध्यक्ष मेजर भूपिंदर सिंह ढिख़ों, उपाध्यक्ष स.

गुरुदयाल सिंह, सचिव श्री नीरज जिंदल, कोषाध्यक्ष श्री अमरवीर सिंह बावा एवं कॉलेज के पूर्व छात्रसंघ पदाधिकारी एवं सदस्य इस मौके पर विशेष तौर पर उपस्थित थे। प्रबंधन समिति, प्रधानाचार्यं डॉ. सरिन्दर सिंह ठाक्रर एवं समूह स्टाफ ने संगत एवं इलाका निवासियों को इस पावन अवसर पर हार्दिक बधाई दी एवं बाबा नानक की शिक्षाओं का अनुसरण करने की प्रेरणा दी