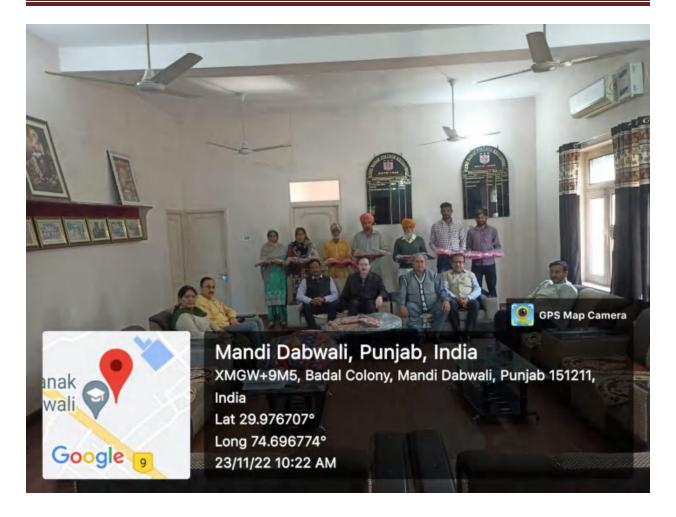

#### 1. Formation of Alumni Association

## GURU NANAK COLLEGE ALUMNI ASSOCIATION

Guru Nanak College, Killianwali was founded in March1956 by the Guru Nanak Society in order Li to meet a long felt need of Mandi Dabwali in particular and its surrounding villages of Ferezepur. Hisar and Bathinda districts in general. The college has grown with the vicinity, becoming in - integral part of the region's socio-cultural milieu. In the finest global tradition of the reputed seats of learning, which cherish links with their former students for mutual pride and enrichment, Guru Nanak College, Killianwali made first effort to form the Alumni Association in 2006. All those who pass out of the College are eligible for slumni status. Guru Nanak College intends to develop new generations of leaders who can create an impact in business, governance and society a large. We believe our dream cannot be fulfilled without generous support from our alumni. We strongly believe that it is the students, faculty and afterni who can drive the college's vision forward. Regl. in 2-16.