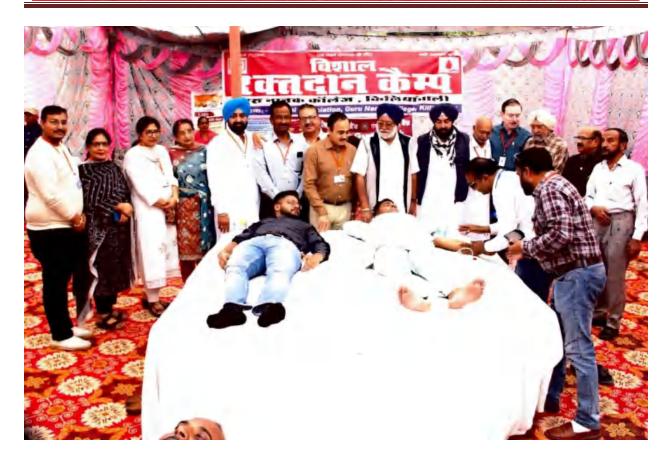

#### OBJECTIVES OF ALUMNI

- To promote and inspire a feeling of fraternity between all the old students and to faste, one spirit of brotherhood and comradeship among the alumni of the College.
- To organize and establish scholarship funds to help the needy and deserving students without discrimination between casts and creed
- To promote girl education in the vicinity.
- To inculcate the spirit of sportsmar thip among the students by providing financial that
- To involve itself in programmes like blood donation orag-DE addiction, AIDS awareness, service of the blind and save the girl chi.d. Awart from this, students of this organization collect and donate money to the criticality ill obstaces with an antification in a condi-