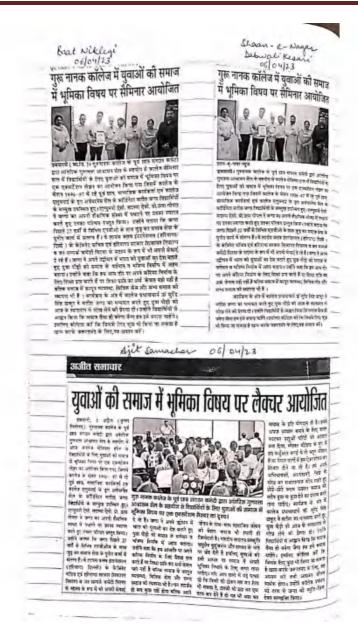

| BRINCIPAL                                                                                                                                                                                                                                                                                                                                                                                                            |



Postgraduate Multi Faculty Premier College

KILLIANWALI, DISTT. SRI MUKTSAR SAHIB (Pb.) - 151211
NAAC Accredited Grade "B"





# GURU NANAK COLLEGE Postgraduate Multi Faculty Premier College

KILLIANWALI, DISTT. SRI MUKTSAR SAHIB (Pb.) - 151211 NAAC Accredited Grade "B"

|                         | जीएन कॉलेज में                                                          | र्ग युवाओं की सम                                                           | गाज में भूमिका                                                    |       |    |
|-------------------------|-------------------------------------------------------------------------|----------------------------------------------------------------------------|-------------------------------------------------------------------|-------|----|
|                         | विषय पर एक्स                                                            | टेंशन लेक्चर आ