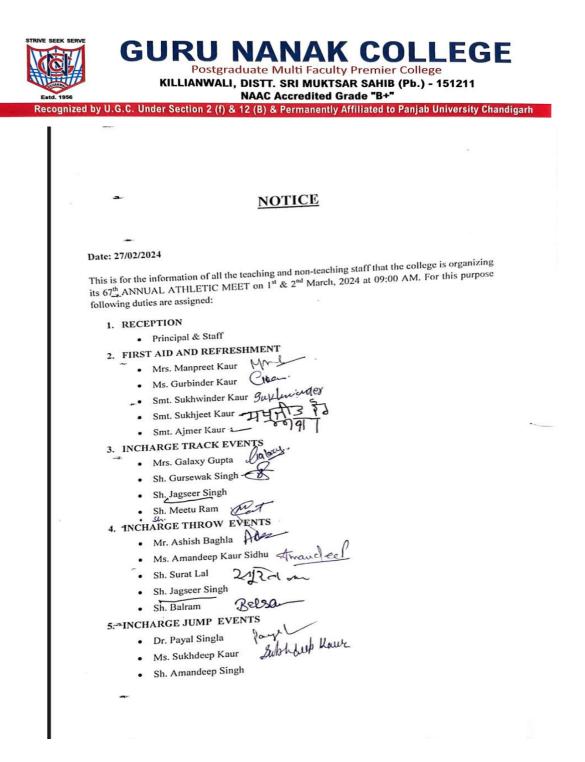

#### NOTICE

Dated: 21/02/2024

It is for the information of all the students that the college is going to organize  $67^{th}$  ANNUAL ATHLETIC MEET on  $1^{st} \& 2^{nd}$  March, 2024 at 09:30 AM. Following events will be held:

BOYS 100 Mtr Race, 200 Mtr Race, 400 Mtr Race, 800 Mtr Race, 1500 Mtr Race, Relay Race 200\*4, Discuss Throw, Shotput, Javelin Throw, High Jump, Long Jump, Three Leg Race, Tug of War.

GIRLS `100 Mtr Race, 200 Mtr Race, 400 Mtr Race, Relay Race 200\*4, Three Leg Race, Discuss Throw, `Shotput, Javelin Throw, High Jump, Long Jump, Lemon Race, Tug of War.

All the interested students may submit their names to their respective House Incharges latest by 26<sup>th</sup> February, 2024. Students kindly note that no further entries will be allowed after the due date.

| NAME OF HOUSE | INCHARGE                                                                        | SIGNATURE                     |
|---------------|---------------------------------------------------------------------------------|-------------------------------|
| Satluj        | Mr. Amit Behal<br>Mrs. Gurbinder Kaur<br>Mrs. Amandeep Kaur                     | AB.<br>Citanforment           |
| Ravi          | Dr. Seema Rani<br>Mr. Ashish Baghla<br>Ms. Akshita Middha                       | Seene Ren<br>Ashis<br>Atalite |
| Ganga         | Mrs. Galaxy Gupta<br>Mrs. Manpreet Kaur<br>Ms. Sukhdeep Kaur                    | Monthe Cialonyt.              |
| Beas          | Dr. Khushnaseeb Gurbakshish Kaur<br>Dr. Payal Singla<br>Ms. Amandeep Kaur Sidhu | DE 16 .                       |

21/02/24 francis SPORTS COMMITTEE

PRINCIPAL

 Sh. Jagseer Singh • Sh. Sukhjeevan Singh EDIA 6. MEDIA • Mr. Amit Behal 7. ANNOUNCER Dr. Khushnaseeb Gurbakshish Kaur (B) 8. SOUND ARRANGEMENT • Sh. Gurjant Singh GC 9. RECORD KEEPING, MOMENTOS, MEDALS AND CERTIFICATE DISTRIBUTION · Mrs. Amandeep Kaur Amandug · Ms. Akshita Akstuta · Sh. Mridul Bansal Hurdy 10. JURY OF APPEAL Dr. Surinder Singh Thakur • Mrs. Surinder Kapila Studio - Mr. Amit Behal • Dr. Seema Rani Seem Members of Sports Committee 11. OVERALL INCHARGE Mr. Prince Singla • Mr. Manik Jindal 27 Nor Falle (SPORTS COMMITTEE) (PRINCIPAL)