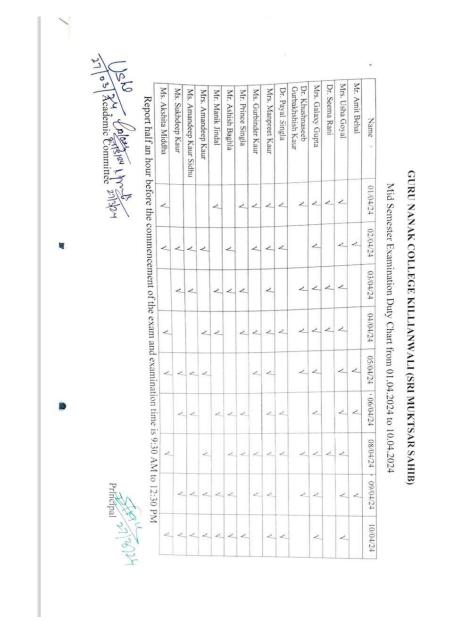

Arrangement                                            | Sh. Surat Lal & Sh.<br>Jagseer Singh                                     | 22201070                |
| 6. | Tea for Guests                                              | Mrs. Sukhwinder Kaur,<br>Mrs. Ajmer                                      | Sakluniader             |
| 7. | Cleanliness                                                 | Mrs. Krishna, Rani, Mrs.<br>Ajmer, Mr. Sukhjeevan<br>Singh, Mrs Sukhjeet | Suphfanten              |
| 8. | Main Gate Duties                                            | Mr. Daljeet Singh & Mr.<br>Balveer Singh                                 | Bosturson               |

Fai Principal



9



Recognized by U.G.C. Under Section 2 (f) & 12 (B) & Permanently Affiliated to Panjab University Chandigarh



Principal Guru Nanak College Killianwali (Sri Muktsar Sahib)



|       | <b>Examination</b>                    |                   |            | 181     |
|-------|---------------------------------------|-------------------|------------|---------|
| Sessi | on 2023-24 Dat<br>MST April 2024      | ted <u>e.l.</u> j | 9.4.1.2.4  |         |
| Sno.  | Name of Invigilator                   | Room No.          | Singnature | ь.<br>х |
| · 1   | Dr. Seema Raw.                        | . 11.             | Seema Romi |         |
| 2     | Dr. Khushnaseeb Kons                  | 9.                | Elle       |         |
| 3     | Dr. Payal Singla                      | 14                | Var        |         |
| 4     | Mc. Gwilinder Kaus                    |                   | Cites.     |