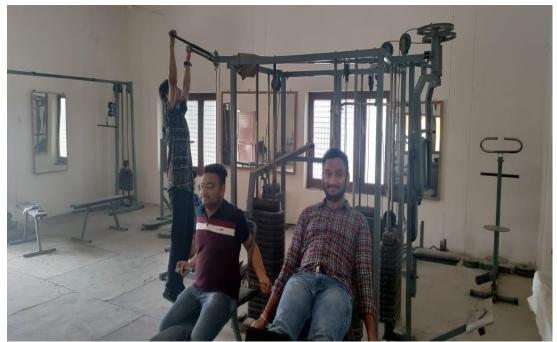

ical Education

3. D.O.B.

: 04.02.1962

4. Date of Appointment

: 08.08.1990

5. Date of Superannuation

: 28.02.2022

6. Basic Pay

: 76,000/-

7. Dearness Allowances

: 112480/-

8. Total

: 1,88,480/-

9. Total length of Service

: 31 Years 6 Month 24 Days

10. Total Earned Leave

: 198 Days

Calculation of Leave Encashment 1,88,480\*198/30= 12,43,968/-

Superintendent epared by

Rs. 12,43,968/- (Twelve Lakh Forty Three Thousand Nine Hundred Sixty

Eight only) paid vide cheque no 002869 Dated 25-11-22 Amount 12,43,968

Principal Z Guru Nanak College Killianwali (Sri Muktsar Sahib)



KILLIANWALI, DISTT. SRI MUKTSAR SAHIB (Pb.) - 151211

NAAC Accredited Grade "B+" Recognized by U.G.C. Under Section 2 (f) & 12 (B) & Permanently Affiliated to Panjab University Chandigarh

#### **Gym**









# GURU NANAK COLLEGE Postgraduate Multi Faculty Premier College KILLIANWALI, DISTT. SRI MUKTSAR SAHIB (Pb.) - 151211

NAAC Accredited Grade "B+"

Recognized by U.G.C. Under Section 2 (f) & 12 (B) & Permanently Affiliated to Panjab University Chandigarh

#### **Swimming Pool**