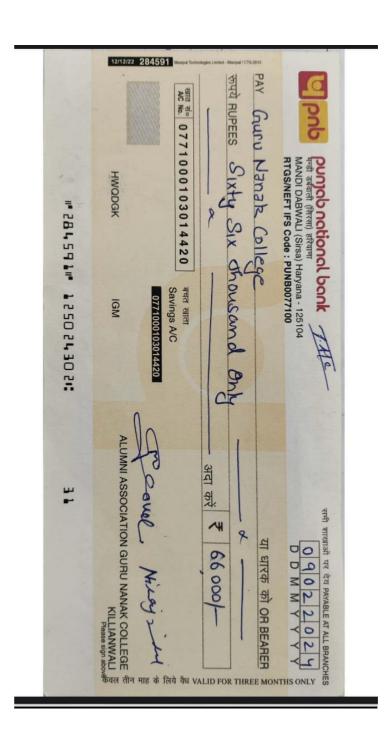

#### **Grants by Alumni for Fee Concession**

# GURU NANAK COLLEGE KILLIANWALI FEE CONCESSION LIST FOR SESSION 2023-24

| S.No. | Class                 | Roll No. | Name of Student  | Contact Number         | Amount<br>(Rs.) |
|-------|-----------------------|----------|------------------|------------------------|-----------------|
| 1.    | B.A 1 <sup>St</sup>   | 402      | Neha             | 8708533485, 9356557005 | 3,000/-         |
| 2.    | B.A 1st               | 424      | Pooja Rani       | 8847606567, 8729080603 | 3,000/-         |
| 3.    | B.A 1st               | 468      | Krishan Kumar    | 9896518982, 8295531015 | 3,000/-         |
| 4.    | B.A 1st               | 565      | Sanjay Kumar     | 6284272865             | 3,000/-         |
| . 5.  | B.A 2 <sup>nd</sup>   | 703      | Simran           | 8708370159, 8708518063 | 3,000/-         |
| 6.    | B.A 2 <sup>nd</sup>   | 715      | Bhawna           | 7681906490             | 3,000/-         |
| 7.    | B.A 2 <sup>nd</sup>   | 735      | Pawanpreet Singh | 9729218440, 8570080619 | 3,000/-         |
| 8.    | B.A 2 <sup>nd</sup>   | 726      | Harpreet Kaur    | 8872176224, 8264376224 | 3,000/-         |
| 9.    | B.A 2 <sup>nd</sup>   | 763      | Balwinder Kaur   | 8194805454             | 3,000/-         |
| 10.   | B.A 2 <sup>nd</sup>   | 812      | Paramjeet Kaur   | 9780286940, 9814456019 | 3,000/-         |
| 11.   | B.A 3 <sup>rd</sup>   | 925      | Swati            | 8295094950             | 3,000/-         |
| 12.   | B.Com 2 <sup>nd</sup> | 1133     | Muskan           | 8607306574             | 3,000/-         |
| 13.   | B.A 1st               | 441      | Rashwinder Kumar | 9518227895, 8553690005 | 3,000/-         |
| 14.   | B.A 1st               | 478      | Jasveer Singh    | 7347010138, 9417206716 | 3,000/-         |
| 15.   | B.A 1st               | 538      | Ravi Kumar       | 9501532436, 9780279133 | 3,000/-         |
| 16.   | B.A 1st               | 577      | Pranav Sharma    | 9416033664, 9416070010 | 3,000/-         |
| 17.   | B.A 2 <sup>nd</sup>   | 727      | Sukhpreet Kaur   | 9878123324, 9363240004 | 3,000/-         |
| 18.   | B.A 2 <sup>nd</sup>   | 756      | Diya Rani        | 9254239451             | 3,000/-         |
| 19.   | B.A 2 <sup>nd</sup>   | 768      | Aashish          | 9915941785             | 3,000/-         |
| 20.   | B.A 2 <sup>nd</sup>   | 790      | Samneet Kaur     | 9467296787, 7082249482 | 3,000/-         |
| 21.   | B.A 2 <sup>nd</sup>   | 800      | Gurdeep Singh    | 8872813497             | 3,000/-         |
| 22.   | B.Com 2 <sup>nd</sup> | 1103     | Komal            | 8168862263             | 3,000/-         |
|       |                       |          |                  | Total                  | 66,000/-        |

Above is the list of 12 student who are recommended for scholarship under the Category of needy students.

The students grecommended aftroved of scholarship has been aftroved of scholarship has been aftroved of scholarship has been aftroved of scholarship and schol