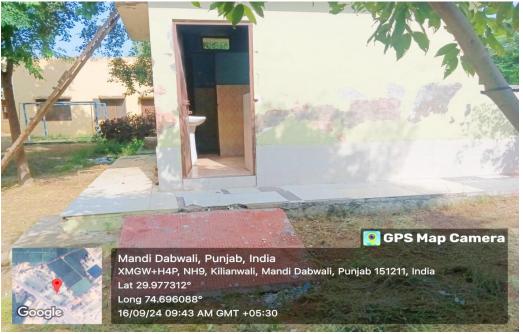

• Disabled friendly washrooms:

To feel free in the college campus, the college is having the disable friendly washroom for both boys and girls so that they do not feel hesitation in the campus. The faculty of the college also helps them as and when they require.