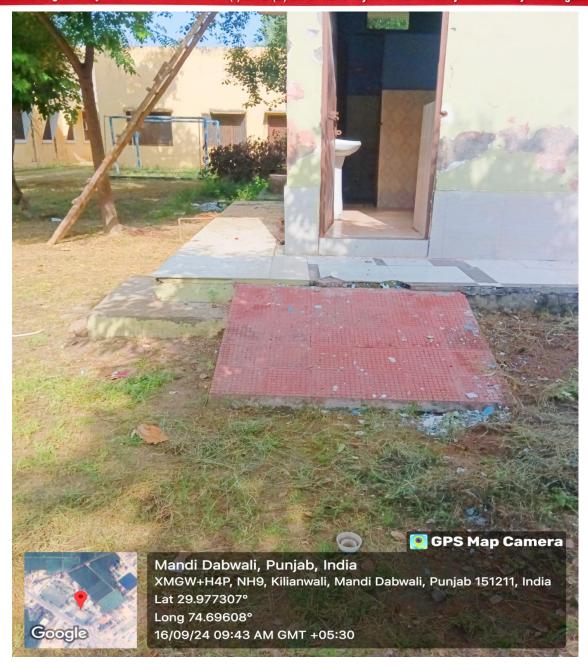

• Disabled friendly washrooms:

To feel free in the college campus, the college is having the disable friendly washroom for both boys and girls so that they do not feel hesitation in the campus. The faculty of the college also helps them as and when they require.