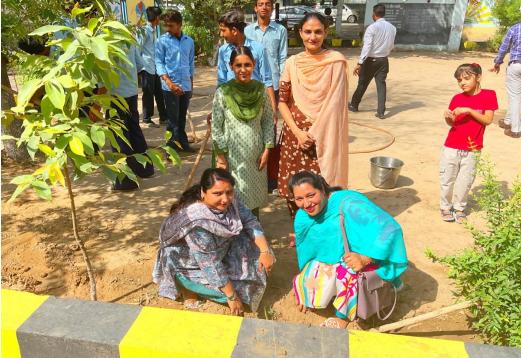

### OUTCOME

दुनियां में कई शख्स ऐसे होते हैं जिन्हे उनके इस फानी संसार से चले जाने के बाद भी कोई भूल नहीं पाता । सीनियर सिटीजन वेलफेयर एसोसिएशन (रजि) मंडी डबवाली, एडु -स्टेप फाऊंडेशन और थिंकर सोसाइटी राजनीति शास्त्र विभाग गुरु नानक कॉलेज किलियांवाली द्वारा महान शिक्षाविद गुरु नानक कॉलेज के भूतपूर्व प्राचार्य स्व. श्री आत्माराम अरोडा जी की पुण्य स्मृति में सरकारी सीनियर सेकेंडरी स्कूल सिंघेवाला में पौधारोपण एवं होनहार बच्चों का सम्मान इसी बात का द्योतक है।संघ नेअपने निर्माता स्व. अरोडा को पुष्पांजलि अर्पित करते हुए उनके दवारा समाज को दिए गए योगदान पर रोशनी डाली । एडु स्टेप फाउंडेशन के संस्थापक एवं स्व.अरोडा जी के शिष्य रहे आचार्य रमेश सचदेवा ने अपने पूजनीय गुरु और उनकी स्मृति में किए जा रहे वृक्षारोपण को अति पुनीत कार्य बताया व कहा कि आजकल तो विदेशों में भी स्मृतिवन स्थापित करने का चलन बहूत बढ गया है।

संघ दवारा आज के दिन स्कूल में गमला स्टैंड के लिए गमले दिये गए एवं स्टाफ और विद्यार्थियों से विभिन्न औषधीय पौधे रोपित करवाए गए। थिंकर सोसाइटी अध्यक्ष प्रो. अमित बहल ने कहा कि स्व. अरोडा जी डबवाली शहर की अधिकतम समाजसेवी संस्थाओं के संस्थापक एवं दिशा- निर्देशक रहे.आज भी वह सभी के जेहन में जिंदा हैं।उनकी पुण्यतिथि पर हर बार विभिन्न शैक्षणिक संस्थानों में वरिष्ठ नागरिक कल्याण संघ द्वारा थिंकर सोसायटी के साथ मिलकर वातावरण सुरक्षा हेतु वृक्षारोपण किया जाता है ।संघ अध्यक्ष श्री सुरेंद्र कुमार मितल ने कहा कि स्व. अरोडा जैसी पुण्य आत्मा को सच्ची श्रद्धांजलि तभी होगी जब आप विद्यार्थी उनके दिखाए मार्ग पर चलेंगे।

कार्यक्रम के अंत में विद्यालय प्रधानाचार्य महोदय श्री सुखपाल सिंह ने स्व. अरोड़ा जी से शिक्षा ग्रहण करते समय के पलों को याद करते हुए अपने आदरणीय गुरुजनों का विदयालय में पधारने और वातावरण सुरक्षा हेतु विदयार्थियों को जागरूक करने के लिए संघ सदस्यों का विशेष तौर पर धन्यवाद किया। वरिष्ठ नागरिक कल्याण संघ ने इस मौके पर प्लस टू के दो