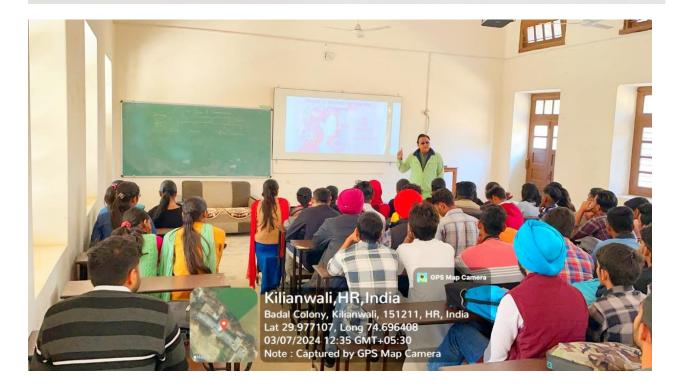

Important Notice

4-3-2024

It is for the information of all the students of Pol. Science that Thinkers' Society is going to celebrate International Women's Day on March 07,2024 at 12:30 p.m. in Room No.11. On this occasion three groups containing students of B.A.1,2 & 3 will be formed who will conduct a research activity on Women Centric Issues and present their final report before Principal Dr. S.S. Thakur who will address the students. It is compulsory for all the students having subject Pol.Sc.to attend the same.