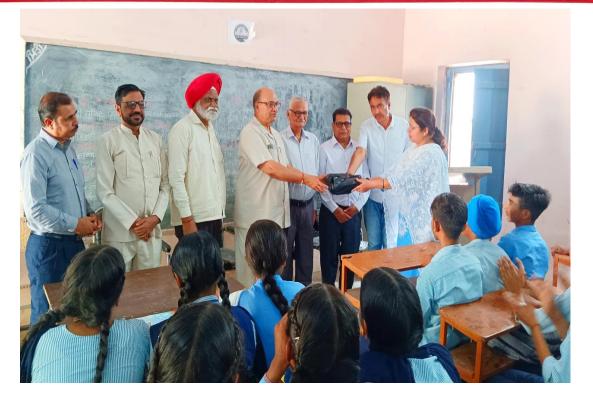

### OUTCOME

दुनियां में कई शख्स ऐसे होते हैं जिन्हे उनके इस फानी संसार से चले जाने के बाद भी कोई भूल नहीं पाता । सीनियर सिटीजन वेलफेयर एसोसिएशन (रजि) मंडी डबवाली, एडु -स्टेप फाऊंडेशन और थिंकर सोसाइटी राजनीति शास्त्र विभाग गुरु नानक कॉलेज किलियांवाली द्वारा महान शिक्षाविद गुरु नानक कॉलेज के भूतपूर्व प्राचार्य स्व. श्री आत्माराम अरोडा जी की पुण्य स्मृति में सरकारी सीनियर सेकेंडरी स्कूल सिंघेवाला में पौधारोपण एवं होनहार बच्चों का सम्मान इसी बात का द्योतक है।संघ नेअपने निर्माता स्व. अरोडा को पुष्पांजलि अर्पित करते हुए उनके दवारा समाज को दिए गए योगदान पर रोशनी डाली । एडु स्टेप फाउंडेशन के संस्थापक एवं स्व.अरोडा जी के शिष्य रहे आचार्य रमेश सचदेवा ने अपने पूजनीय गुरु और उनकी स्मृति में किए जा रहे वृक्षारोपण को अति पुनीत कार्य बताया व कहा कि आजकल तो विदेशों में भी स्मृतिवन स्थापित करने का चलन बहूत बढ गया है।

संघ दवारा आज के दिन स्कूल में गमला स्टैंड के लिए गमले दिये गए एवं स्टाफ और विद्यार्थियों से विभिन्न औषधीय पौधे रोपित करवाए गए। थिंकर सोसाइटी अध्यक्ष प्रो. अमित बहल ने कहा कि स्व. अरोडा जी डबवाली शहर की अधिकतम समाजसेवी संस्थाओं के संस्थापक एवं दिशा- निर्देशक रहे.आज भी वह सभी के जेहन में जिंदा हैं।उनकी पुण्यतिथि पर हर बार विभिन्न शैक्षणिक संस्थानों में वरिष्ठ नागरिक कल्याण संघ द्वारा थिंकर सोसायटी के साथ मिलकर वातावरण सुरक्षा हेतु वृक्षारोपण किया जाता है ।संघ अध्यक्ष श्री सुरेंद्र कुमार मितल ने कहा कि स्व. अरोडा जैसी पुण्य आत्मा को सच्ची श्रद्धांजलि तभी होगी जब आप विद्यार्थी उनके दिखाए मार्ग पर चलेंगे।

कार्यक्रम के अंत में विद्यालय प्रधानाचार्य महोदय श्री सुखपाल सिंह ने स्व. अरोड़ा जी से शिक्षा ग्रहण करते समय के पलों को याद करते हुए अपने आदरणीय गुरुजनों का विदयालय में पधारने और वातावरण सुरक्षा हेतु विदयार्थियों को जागरूक करने के लिए संघ सदस्यों का विशेष तौर पर धन्यवाद किया। वरिष्ठ नागरिक कल्याण संघ ने इस मौके पर प्लस टू के दो

ਧਨਵਾਦ ਕੀਤਾ। ਇਸ ਮੌਕੇ ਸੀਨੀਅਰ ਸਿਟੀਜ਼ਨ ਵੈਲਫੇਅਰ ਐਸੋਸੀਏਸ਼ਨ ਵੱਲੋਂ ਦੋ ਪਲੱਸ ਟੂ ਵਿਦਿਆਰਥੀਆਂ ਮਨਪ੍ਰੀਤ ਸਿੰਘ ਅਤੇ ਕੁਲਵਿੰਦਰ ਸਿੰਘ ਨੂੰ ਉਨ੍ਹਾਂ ਦੀ ਸ਼ਾਨਦਾਰ ਹਰਫਨਮੋਲਾ ਕਾਰਗੁਜ਼ਾਰੀ ਲਈ ਸਨਮਾਨਿਤ ਵੀ ਕੀਤਾ ਗਿਆ।

Postgraduate Multi Faculty Premier College