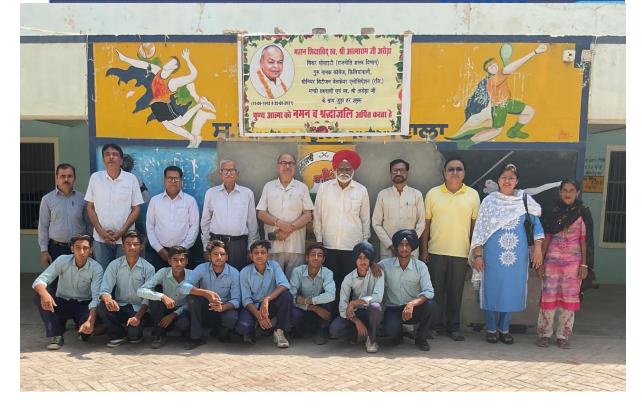

### OUTCOME

दुनियां में कई शख्स ऐसे होते हैं जिन्हे उनके इस फानी संसार से चले जाने के बाद भी कोई भूल नहीं पाता । सीनियर सिटीजन वेलफेयर एसोसिएशन (रजि) मंडी डबवाली, एडु -स्टेप फाऊंडेशन और थिंकर सोसाइटी राजनीति शास्त्र विभाग गुरु नानक कॉलेज किलियांवाली द्वारा महान शिक्षाविद गुरु नानक कॉलेज के भूतपूर्व प्राचार्य स्व. श्री आत्माराम अरोडा जी की पुण्य स्मृति में सरकारी सीनियर सेकेंडरी स्कूल सिंघेवाला में पौधारोपण एवं होनहार बच्चों का सम्मान इसी बात का द्योतक है।संघ नेअपने निर्माता स्व. अरोडा को पुष्पांजलि अर्पित करते हुए उनके दवारा समाज को दिए गए योगदान पर रोशनी डाली । एडु स्टेप फाउंडेशन के संस्थापक एवं स्व.अरोडा जी के शिष्य रहे आचार्य रमेश सचदेवा ने अपने पूजनीय गुरु और उनकी स्मृति में किए जा रहे वृक्षारोपण को अति पुनीत कार्य बताया व कहा कि आजकल तो विदेशों में भी स्मृतिवन स्थापित करने का चलन बहूत बढ गया है।

संघ दवारा आज के दिन स्कूल में गमला स्टैंड के लिए गमले दिये गए एवं स्टाफ और विद्यार्थियों से विभिन्न औषधीय पौधे रोपित करवाए गए। थिंकर सोसाइटी अध्यक्ष प्रो. अमित बहल ने कहा कि स्व. अरोडा जी डबवाली शहर की अधिकतम समाजसेवी संस्थाओं के संस्थापक एवं दिशा- निर्देशक रहे.आज भी वह सभी के जेहन में जिंदा हैं।उनकी पुण्यतिथि पर हर बार विभिन्न शैक्षणिक संस्थानों में वरिष्ठ नागरिक कल्याण संघ द्वारा थिंकर सोसायटी के साथ मिलकर वातावरण सुरक्षा हेतु वृक्षारोपण किया जाता है ।संघ अध्यक्ष श्री सुरेंद्र कुमार मितल ने कहा कि स्व. अरोडा जैसी पुण्य आत्मा को सच्ची श्रद्धांजलि तभी होगी जब आप विद्यार्थी उनके दिखाए मार्ग पर चलेंगे।

कार्यक्रम के अंत में विद्यालय प्रधानाचार्य महोदय श्री सुखपाल सिंह ने स्व. अरोड़ा जी से शिक्षा ग्रहण करते समय के पलों को याद करते हुए अपने आदरणीय गुरुजनों का विदयालय में पधारने और वातावरण सुरक्षा हेतु विदयार्थियों को जागरूक करने के लिए संघ सदस्यों का विशेष तौर पर धन्यवाद किया। वरिष्ठ नागरिक कल्याण संघ ने इस मौके पर प्लस टू के दो

### ਸੀਨੀਅਰ ਸਿਟੀਜ਼ਨ ਵੈਲਫੇਅਰ ਐਸੋਸੀਏਸ਼ਨ ਵਲੋਂ ਸਿੱਖਿਆ ਸ਼ਾਸਤਰੀ ਆਤਮਾ ਰਾਮ ਅਰੋੜਾ ਦੀ ਯਾਦ ਵਿੱਚ ਬੂਟੇ ਲਗਾਏ

ਮੰਡੀ ਕਿੱਲਿਆਂਵਾਲੀ • ਮੋਹਿਤ ਖਰੋੜ ਸੀਨੀਅਰ ਸਿਟੀਜ਼ਨ ਵੈਲਫੇਅਰ

ਐਸੋਸੀਏਸ਼ਨ (ਰਜਿ.) ਮੰਡੀ 🛤 ਡੱਬਵਾਲੀ, ਐਜੂ-ਸਟੈਪ ਫਾਉਂਡੇਸ਼ਨ ਅਤੇ ਥਿੰਕਰ ਸੁਸਾਇਟੀ ਦੇ ਰਾਜਨੀਤੀ ਸ਼ਾਸਤਰ ਵਿਭਾਗ ਗੁਰੂ ਨਾਨਕ ਕਾਲਜ ਕਿੱਲਿਆਂਵਾਲੀ ਵੱਲੋਂ ਅੱਜ ਗੁਰੂ ਨਾਨਕ ਕਾਲਜ ਦੇ ਸਾਬਕਾ ਪਿੰਸੀਪਲ ਸਵਰਗੀ ਸਿੱਖਿਆ ਸ਼ਾਸਤਰੀ ਸ਼ੀ ਆਤਮਾ ਰਾਮ ਅਰੋੜਾ ਜੀ ਦੀ ਯਾਦ ਵਿੱਚ ਸਰਕਾਰੀ ਸਕੂਲ ਸੀਨੀਅਰ ਸੈਕੰਡਰੀ ਸਿੰਘੇਵਾਲਾ ਵਿਖੇ ਬੁਟੇ ਲਗਾਏ ਗਏ ਅਤੇ ਹੋਣਹਾਰ ਬੱਚਿਆਂ ਨੂੰ ਸਨਮਾਨਿਤ ਕੀਤਾ ਗਿਆ। ਰਿਟਾ. ਸ਼ੀ ਸ਼ਸ਼ੀਕਾਂਤ ਸ਼ਰਮਾ ਜੀ ਸਵ ਅਰੋੜਾ ਨੂੰ ਸ਼ਰਧਾ ਦੇ ਫੁੱਲ ਭੇਟ ਕਰਦਿਆਂ ਉਨ੍ਹਾਂ ਵੱਲੋਂ ਸਮਾਜ ਪਤੀ ਪਾਏ ਯੋਗਦਾਨ 'ਤੇ ਚਾਨਣਾ ਪਾਇਆ

ਗਿਆ ? ਉਨ੍ਹਾਂ ਸੰਘ ਵੱਲੋਂ ਚਲਾਈਆਂ ਜਾ ਰਹੀਆਂ ਸੁਪਰ 50 ਮੁਫਤ ਕਲਾਸਾਂ ਦੇ ਉਦੇਸ਼ਾਂ ਅਤੇ ਪ੍ਰਾਪਤੀਆਂ ਬਾਰੇ ਵੀ ਦੱਸਿਆ। ਐਜੂ ਸਟੈਪ ਫਾਊਂਡੇਸ਼ਨ ਦੇ ਸੰਸਥਾਪਕ ਅਤੇ ਸਵਰਗੀ ਅਰੋੜਾ ਜੀ ਦੇ ਚੇਲੇ ਅਚਾਰੀਆ ਰਮੇਸ਼ ਸਚਦੇਵਾ ਨੇ ਆਪਣੇ ਸਤਿਕਾਰਯੋਗ ਗੁਰੂ ਅਤੇ ਉਨ੍ਹਾਂ ਦੀ ਯਾਦ

ਵਿੱਚ ਕੀਤੇ ਜਾ ਰਹੇ ਬੂਟੇ ਲਗਾਉਣ ਨੂੰ ਬਹੁਤ ਹੀ ਪਵਿੱਤਰ ਕਾਰਜ ਦੱਸਦਿਆਂ ਕਿਹਾ ਕਿ ਅੱਜ ਕੱਲ੍ਹ ਪ੍ਰੋ. ਅਮਿਤ ਬਹਿਲ ਨੇ ਕਿਹਾ ਕਿ ਸ. ਅਰੋੜਾ ਜੀ ਡੱਬਵਾਲੀ ਸ਼ਹਿਰ ਦੀਆਂ ਬਹੁਤੀਆਂ ਸਮਾਜ ਸੇਵੀ

ਸਮ੍ਰਿਤੀਵਨ ਦੀ ਸਥਾਪਨਾ ਦਾ ਰੁਝਾਨ ਵੀ ਬਹੁਤ ਵੱਧ ਗਿਆ ਹੈ। ਅੱਜ ਸੋਘ ਵੱਲੋਂ ਸਕੂਲ ਵਿੱਚ ਫੁੱਲਾਂ ਦੇ ਸਟੈਂਡ ਲਈ ਬਰਤਨ ਮੁਹੱਈਆ ਕਰਵਾਏ ਗਏ ਅਤੇ ਸਟਾਫ਼ ਅਤੇ ਵਿਦਿਆਰਥੀਆਂ ਵੱਲੋਂ ਵੱਖ-ਵੱਖ ਦਵਾਈਆਂ ਦੇ ਪੈਂਦੇ ਲਗਾਏ ਗਏ। ਚਿੰਤਕ ਸੁਸਾਇਟੀ ਦੇ ਪ੍ਰਧਾਨ ਸੰਸਥਾਵਾਂ ਦੇ ਸੰਸਥਾਪਕ ਅਤੇ ਸੰਚਾਲਕ ਸਨ, ਅੱਜ ਵੀ ਉਹ ਹਰ ਵਾਰ ਉਨ੍ਹਾਂ ਦੀ ਬਰਸੀ ਮੈਂਕੇ ਸੀਨੀਅਰ ਸਿਟੀਜ਼ਨਜ਼ ਵੈਲਫੇਅਰ ਐਸੋਸੀਏਸ਼ਨ ਚਿੰਤਕ ਸੁਸ਼ਾਇਟੀ ਦੇ ਸਹਿਯੋਗ ਨਾਲ ਵਾਤਾਵਰਨ ਦੀ ਸੰਭਾਲ ਲਈ ਰੁੱਖ ਲਗਾਉਂਦੇ ਹਨ। ਵੱਖ-ਵੱਖ ਵਿਦਿਅਕ ਅਦਾਰਿਆਂ ਵਿੱਚ ਸੰਘ ਦੇ ਪ੍ਰਧਾਨ ਸ੍ਰੀ ਸੁਰਿੰਦਰ ਕੁਮਾਰ ਮਿੱਤਲ ਨੇ ਕਿਹਾ ਕਿ ਸ. ਅਰੋੜਾ ਵਰਗੀ ਨੇਕ ਰੂਹ ਨੂੰ ਸੱਚੀ

ਸ਼ਰਧਾਂਜਲੀ ਉਦੋਂ ਹੀ ਮਿਲੇਗੀ ਜਦੋਂ ਤੁਸੀਂ ਵਿਦਿਆਰਥੀ ਉਨ੍ਹਾਂ ਦੇ ਦਰਸਾਏ ਮਾਰਗ 'ਤੇ ਚੱਲੋਗੇ, ਉਨ੍ਹਾਂ ਨੇ ਪ੍ਰੋਗਰਾਮ ਦੇ ਆਯੋਜਨ ਲਈ ਸਕੂਲ ਪ੍ਰਸ਼ਾਸਨ, ਸਟਾਫ਼, ਮੈਥ ਮਿਸਟਰੈਸ ਮੈਡਮ ਰੀਨਾ ਅਤੇ ਵਿਸ਼ੇਸ਼ ਤੌਰ 'ਤੇ ਕਾਰਜਕਾਰੀ ਪਿੰਸੀਪਲ ਸੀ ਸਖਪਾਲ ਸਿੰਘ ਦਾ ਧਨਵਾਦ ਵੀ ਕੀਤਾ। ਪੋਗਰਾਮ ਦੇ ਅੰਤ ਵਿੱਚ ਪ੍ਰਿੰਸੀਪਲ ਸ.ਅਰੋੜਾ ਜੀ ਤੋਂ ਸਿੱਖਿਆ ਪ੍ਰਾਪਤ ਕਰਨ ਦੇ ਪਲਾਂ ਨੂੰ ਯਾਦ ਕਰਦਿਆਂ ਉਨ੍ਹਾਂ ਸਕੂਲ ਦਾ ਦੌਰਾ ਕਰਨ ਅਤੇ ਵਿਦਿਆਰਥੀਆਂ ਨੂੰ ਵਾਤਾਵਰਨ ਦੀ ਸੰਭਾਲ ਪਤੀ ਜਾਗਰਕ ਕਰਨ ਲਈ ਆਪਣੇ ਸਤਿਕਾਰਯੋਗ ਅਧਿਆਪਕਾਂ ਦਾ ਵਿਸ਼ੇਸ਼ ਤੌਰ 'ਤੇ

ਧਨਵਾਦ ਕੀਤਾ। ਇਸ ਮੌਕੇ ਸੀਨੀਅਰ ਸਿਟੀਜ਼ਨ ਵੈਲਫੇਅਰ ਐਸੋਸੀਏਸ਼ਨ ਵੱਲੋਂ ਦੋ ਪਲੱਸ ਟੂ ਵਿਦਿਆਰਥੀਆਂ ਮਨਪ੍ਰੀਤ ਸਿੰਘ ਅਤੇ ਕੁਲਵਿੰਦਰ ਸਿੰਘ ਨੂੰ ਉਨ੍ਹਾਂ ਦੀ ਸ਼ਾਨਦਾਰ ਹਰਫਨਮੋਲਾ ਕਾਰਗੁਜ਼ਾਰੀ ਲਈ ਸਨਮਾਨਿਤ ਵੀ ਕੀਤਾ ਗਿਆ।

Postgraduate Multi Faculty Premier College