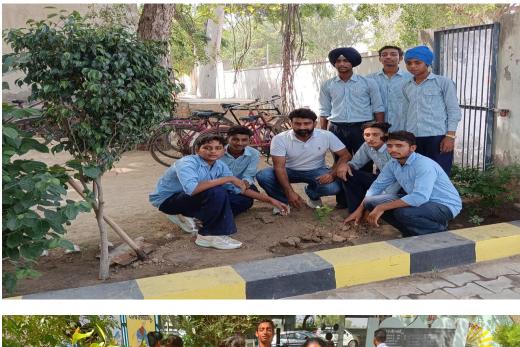

### **1.Tree Plantation by Thinkers Society**

Postgraduate Multi Faculty Premier College

KILLIANWALI, DISTT. SRI MUKTSAR SAHIB (Pb.) - 151211 NAAC Accredited Grade "B+"

### OUTCOME

दुनियां में कई शख्स ऐसे होते हैं जिन्हे उनके इस फानी संसार से चले जाने के बाद भी कोई भूल नहीं पाता । सीनियर सिटीजन वेलफेयर एसोसिएशन (रजि) मंडी डबवाली, एडु -स्टेप फाऊंडेशन और थिंकर सोसाइटी राजनीति शास्त्र विभाग गुरु नानक कॉलेज किलियांवाली द्वारा महान शिक्षाविद गुरु नानक कॉलेज के भूतपूर्व प्राचार्य स्व. श्री आत्माराम अरोडा जी की पुण्य स्मृति में सरकारी सीनियर सेकेंडरी स्कूल सिंघेवाला में पौधारोपण एवं होनहार बच्चों का सम्मान इसी बात का द्योतक है।संघ नेअपने निर्माता स्व. अरोडा को पुष्पांजलि अर्पित करते हुए उनके दवारा समाज को दिए गए योगदान पर रोशनी डाली । एडु स्टेप फाउंडेशन के संस्थापक एवं स्व.अरोडा जी के शिष्य रहे आचार्य रमेश सचदेवा ने अपने पूजनीय गुरु और उनकी स्मृति में किए जा रहे वृक्षारोपण को अति पुनीत कार्य बताया व कहा कि आजकल तो विदेशों में भी स्मृतिवन स्थापित करने का चलन बहूत बढ गया है।

संघ दवारा आज के दिन स्कूल में गमला स्टैंड के लिए गमले दिये गए एवं स्टाफ और विद्यार्थियों से विभिन्न औषधीय पौधे रोपित करवाए गए। थिंकर सोसाइटी अध्यक्ष प्रो. अमित बहल ने कहा कि स्व. अरोडा जी डबवाली शहर की अधिकतम समाजसेवी संस्थाओं के संस्थापक एवं दिशा- निर्देशक रहे.आज भी वह सभी के जेहन में जिंदा हैं।उनकी पुण्यतिथि पर हर बार विभिन्न शैक्षणिक संस्थानों में वरिष्ठ नागरिक कल्याण संघ द्वारा थिंकर सोसायटी के साथ मिलकर वातावरण सुरक्षा हेतु वृक्षारोपण किया जाता है ।संघ अध्यक्ष श्री सुरेंद्र कुमार मितल ने कहा कि स्व. अरोडा जैसी पुण्य आत्मा को सच्ची श्रद्धांजलि तभी होगी जब आप विद्यार्थी उनके दिखाए मार्ग पर चलेंगे।

कार्यक्रम के अंत में विद्यालय प्रधानाचार्य महोदय श्री सुखपाल सिंह ने स्व. अरोड़ा जी से शिक्षा ग्रहण करते समय के पलों को याद करते हुए अपने आदरणीय गुरुजनों का विदयालय में पधारने और वातावरण सुरक्षा हेतु विदयार्थियों को जागरूक करने के लिए संघ सदस्यों का विशेष तौर पर धन्यवाद किया। वरिष्ठ नागरिक कल्याण संघ ने इस मौके पर प्लस टू के दो