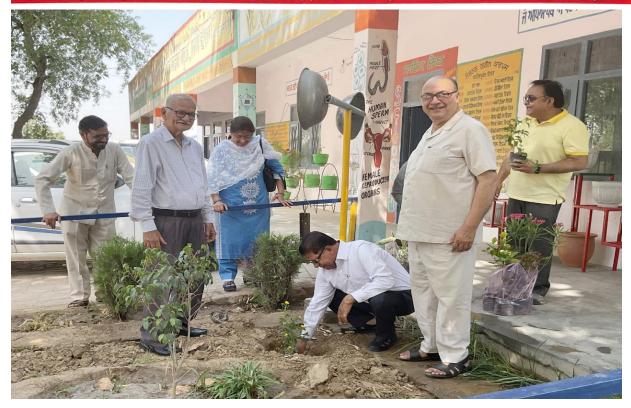

### **1.Tree Plantation by Thinkers Society**

Postgraduate Multi Faculty Premier College

KILLIANWALI, DISTT. SRI MUKTSAR SAHIB (Pb.) - 151211 NAAC Accredited Grade "B+"

### OUTCOME

दुनियां में कई शख्स ऐसे होते हैं जिन्हे उनके इस फानी संसार से चले जाने के बाद भी कोई भूल नहीं पाता । सीनियर सिटीजन वेलफेयर एसोसिएशन (रजि) मंडी डबवाली, एडु -स्टेप फाऊंडेशन और थिंकर सोसाइटी राजनीति शास्त्र विभाग गुरु नानक कॉलेज किलियांवाली द्वारा महान शिक्षाविद गुरु नानक कॉलेज के भूतपूर्व प्राचार्य स्व. श्री आत्माराम अरोडा जी की पुण्य स्मृति में सरकारी सीनियर सेकेंडरी स्कूल सिंघेवाला में पौधारोपण एवं होनहार बच्चों का सम्मान इसी बात का द्योतक है।संघ नेअपने निर्माता स्व. अरोडा को पुष्पांजलि अर्पित करते हुए उनके दवारा समाज को दिए गए योगदान पर रोशनी डाली । एडु स्टेप फाउंडेशन के संस्थापक एवं स्व.अरोडा जी के शिष्य रहे आचार्य रमेश सचदेवा ने अपने पूजनीय गुरु और उनकी स्मृति में किए जा रहे वृक्षारोपण को अति पुनीत कार्य बताया व कहा कि आजकल तो विदेशों में भी स्मृतिवन स्थापित करने का चलन बहूत बढ गया है।

संघ दवारा आज के दिन स्कूल में गमला स्टैंड के लिए गमले दिये गए एवं स्टाफ और विद्यार्थियों से विभिन्न औषधीय पौधे रोपित करवाए गए। थिंकर सोसाइटी अध्यक्ष प्रो. अमित बहल ने कहा कि स्व. अरोडा जी डबवाली शहर की अधिकतम समाजसेवी संस्थाओं के संस्थापक एवं दिशा- निर्देशक रहे.आज भी वह सभी के जेहन में जिंदा हैं।उनकी पुण्यतिथि पर हर बार विभिन्न शैक्षणिक संस्थानों में वरिष्ठ नागरिक कल्याण संघ द्वारा थिंकर सोसायटी के साथ मिलकर वातावरण सुरक्षा हेतु वृक्षारोपण किया जाता है ।संघ अध्यक्ष श्री सुरेंद्र कुमार मितल ने कहा कि स्व. अरोडा जैसी पुण्य आत्मा को सच्ची श्रद्धांजलि तभी होगी जब आप विद्यार्थी उनके दिखाए मार्ग पर चलेंगे।

कार्यक्रम के अंत में विद्यालय प्रधानाचार्य महोदय श्री सुखपाल सिंह ने स्व. अरोड़ा जी से शिक्षा ग्रहण करते समय के पलों को याद करते हुए अपने आदरणीय गुरुजनों का विदयालय में पधारने और वातावरण सुरक्षा हेतु विदयार्थियों को जागरूक करने के लिए संघ सदस्यों का विशेष तौर पर धन्यवाद किया। वरिष्ठ नागरिक कल्याण संघ ने इस मौके पर प्लस टू के दो