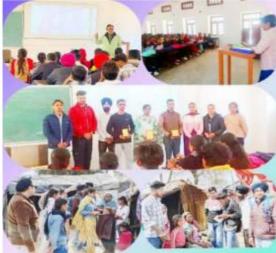

डबवाली(लहू की लौ)गुरु नानक कॉलेज किलियांवाली में राजनीति शास्त्र विभाग की थिंकर सोसायटी द्वारा आज नारी दिवस एक सर्वेक्षण आधारित गतिविधि करके बड़े ही अनूठे ढंग से मनाया गया। इस अवसर पर सर्वप्रथम कॉलेज प्राचार्य डॉ. सुरिन्दर सिंह ठाकुर ने नारी दिवस की सभी को बधाई देते हुए पिछले दिनों स्लम एरिया,आसपास के गांव और शिक्षा संस्थान में स्त्रियों और लडकियों पर आधारित सर्वेक्षण करने गई टीमों की सराहना करते हुए कहा कि सर्वे से आप किसी बात/ मुद्दे की वस्तु - स्थिति को सही मायने में जान पाते हैं और उसके लिए कुछ सार्थक कर पाने में समर्थ हो पाते हैं। सरकार भी नारी कल्याण के लिए जब कोई योजना शुरू करती है तो उसके लिए भी सबसे पहले सर्वे को ही आधार बनाया जाता है।

### OUTCOME

Women's Day was celebrated in a very unique way by the Thinkers' Society of the Department of Political Science, Guru Nanak College, <u>Kilianwali</u>, by conducting a survey based activity. On this occasion, the college Principal <u>Dr</u>. <u>Surinder</u> Singh Thakur, while appreciating the teams that had recently gone to conduct a survey based on women and girls in slum areas, nearby villages and educational institutions, said that through the survey, you can get to know the actual situation of any matter/issue. We are able to know it truly and are able to do something meaningful for it. Whenever the government starts any scheme for women's welfare, the survey is the first basis for it.

कार्यक्रम में राजनीति शास्त्र विषय के विद्यार्थियों यशिका. साहिबजोत व विश्वास ने नारी दिवस के इतिहास और हमारे जीवन व समाज में नारी के महत्व व महिमा को प्रदर्शित करती हुई अपनी रचनाएं प्रस्तुत कीं और नारी शक्ति को सलाम किया। तत्पञ्चात थिंकर सोसाइटी अध्यक्षा बी.ए. तृतीय की छात्रा संतोष ने सर्वे को सही ढंग से अंजाम देने में भूमिका निभाने वाले अपने साथियों गुरविंदर कौर, प्रवीण कौर व समस्त टीम मेंबर्स को धन्यवाद देते हुए सर्वे