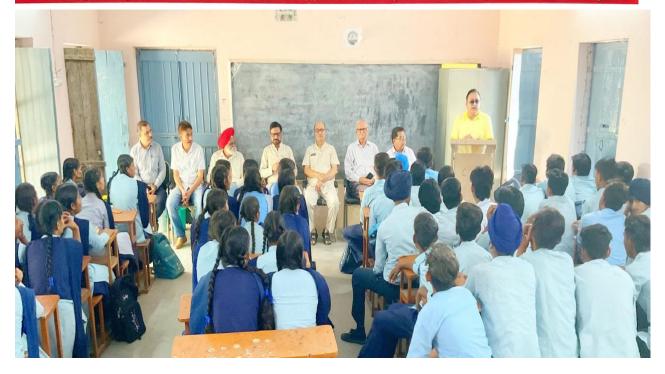

### **1.Tree Plantation by Thinkers Society**

Postgraduate Multi Faculty Premier College

KILLIANWALI, DISTT. SRI MUKTSAR SAHIB (Pb.) - 151211 NAAC Accredited Grade "B+"

### OUTCOME

दुनियां में कई शख्स ऐसे होते हैं जिन्हे उनके इस फानी संसार से चले जाने के बाद भी कोई भूल नहीं पाता । सीनियर सिटीजन वेलफेयर एसोसिएशन (रजि) मंडी डबवाली, एडु -स्टेप फाऊंडेशन और थिंकर सोसाइटी राजनीति शास्त्र विभाग गुरु नानक कॉलेज किलियांवाली द्वारा महान शिक्षाविद गुरु नानक कॉलेज के भूतपूर्व प्राचार्य स्व. श्री आत्माराम अरोडा जी की पुण्य स्मृति में सरकारी सीनियर सेकेंडरी स्कूल सिंघेवाला में पौधारोपण एवं होनहार बच्चों का सम्मान इसी बात का द्योतक है।संघ नेअपने निर्माता स्व. अरोडा को पुष्पांजलि अर्पित करते हुए उनके दवारा समाज को दिए गए योगदान पर रोशनी डाली । एडु स्टेप फाउंडेशन के संस्थापक एवं स्व.अरोडा जी के शिष्य रहे आचार्य रमेश सचदेवा ने अपने पूजनीय गुरु और उनकी स्मृति में किए जा रहे वृक्षारोपण को अति पुनीत कार्य बताया व कहा कि आजकल तो विदेशों में भी स्मृतिवन स्थापित करने का चलन बहूत बढ गया है।

संघ दवारा आज के दिन स्कूल में गमला स्टैंड के लिए गमले दिये गए एवं स्टाफ और विद्यार्थियों से विभिन्न औषधीय पौधे रोपित करवाए गए। थिंकर सोसाइटी अध्यक्ष प्रो. अमित बहल ने कहा कि स्व. अरोडा जी डबवाली शहर की अधिकतम समाजसेवी संस्थाओं के संस्थापक एवं दिशा- निर्देशक रहे.आज भी वह सभी के जेहन में जिंदा हैं।उनकी पुण्यतिथि पर हर बार विभिन्न शैक्षणिक संस्थानों में वरिष्ठ नागरिक कल्याण संघ द्वारा थिंकर सोसायटी के साथ मिलकर वातावरण सुरक्षा हेतु वृक्षारोपण किया जाता है ।संघ अध्यक्ष श्री सुरेंद्र कुमार मितल ने कहा कि स्व. अरोडा जैसी पुण्य आत्मा को सच्ची श्रद्धांजलि तभी होगी जब आप विद्यार्थी उनके दिखाए मार्ग पर चलेंगे।

कार्यक्रम के अंत में विद्यालय प्रधानाचार्य महोदय श्री सुखपाल सिंह ने स्व. अरोड़ा जी से शिक्षा ग्रहण करते समय के पलों को याद करते हुए अपने आदरणीय गुरुजनों का विदयालय में पधारने और वातावरण सुरक्षा हेतु विदयार्थियों को जागरूक करने के लिए संघ सदस्यों का विशेष तौर पर धन्यवाद किया। वरिष्ठ नागरिक कल्याण संघ ने इस मौके पर प्लस टू के दो