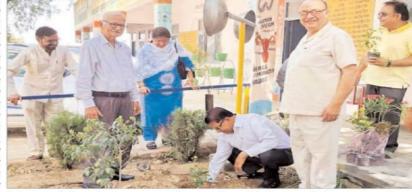

### OUTCOME

दुनियां में कई शख्स ऐसे होते हैं जिन्हे उनके इस फानी संसार से चले जाने के बाद भी कोई भूल नहीं पाता । सीनियर सिटीजन वेलफेयर एसोसिएशन (रजि) मंडी डबवाली, एडु -स्टेप फाऊंडेशन और थिंकर सोसाइटी राजनीति शास्त्र विभाग गुरु नानक कॉलेज किलियांवाली द्वारा महान शिक्षाविद गुरु नानक कॉलेज के भूतपूर्व प्राचार्य स्व. श्री आत्माराम अरोडा जी की पुण्य स्मृति में सरकारी सीनियर सेकेंडरी स्कूल सिंघेवाला में पौधारोपण एवं होनहार बच्चों का सम्मान इसी बात का द्योतक है।संघ नेअपने निर्माता स्व. अरोडा को पुष्पांजलि अर्पित करते हुए उनके दवारा समाज को दिए गए योगदान पर रोशनी डाली । एडु स्टेप फाउंडेशन के संस्थापक एवं स्व.अरोडा जी के शिष्य रहे आचार्य रमेश सचदेवा ने अपने पूजनीय गुरु और उनकी स्मृति में किए जा रहे वृक्षारोपण को अति पुनीत कार्य बताया व कहा कि आजकल तो विदेशों में भी स्मृतिवन स्थापित करने का चलन बहूत बढ गया है।

संघ दवारा आज के दिन स्कूल में गमला स्टैंड के लिए गमले दिये गए एवं स्टाफ और विद्यार्थियों से विभिन्न औषधीय पौधे रोपित करवाए गए। थिंकर सोसाइटी अध्यक्ष प्रो. अमित बहल ने कहा कि स्व. अरोडा जी डबवाली शहर की अधिकतम समाजसेवी संस्थाओं के संस्थापक एवं दिशा- निर्देशक रहे.आज भी वह सभी के जेहन में जिंदा हैं।उनकी पुण्यतिथि पर हर बार विभिन्न शैक्षणिक संस्थानों में वरिष्ठ नागरिक कल्याण संघ द्वारा थिंकर सोसायटी के साथ मिलकर वातावरण सुरक्षा हेतु वृक्षारोपण किया जाता है ।संघ अध्यक्ष श्री सुरेंद्र कुमार मितल ने कहा कि स्व. अरोडा जैसी पुण्य आत्मा को सच्ची श्रद्धांजलि तभी होगी जब आप विद्यार्थी उनके दिखाए मार्ग पर चलेंगे।

कार्यक्रम के अंत में विद्यालय प्रधानाचार्य महोदय श्री सुखपाल सिंह ने स्व. अरोड़ा जी से शिक्षा ग्रहण करते समय के पलों को याद करते हुए अपने आदरणीय गुरुजनों का विदयालय में पधारने और वातावरण सुरक्षा हेतु विदयार्थियों को जागरूक करने के लिए संघ सदस्यों का विशेष तौर पर धन्यवाद किया। वरिष्ठ नागरिक कल्याण संघ ने इस मौके पर प्लस टू के दो