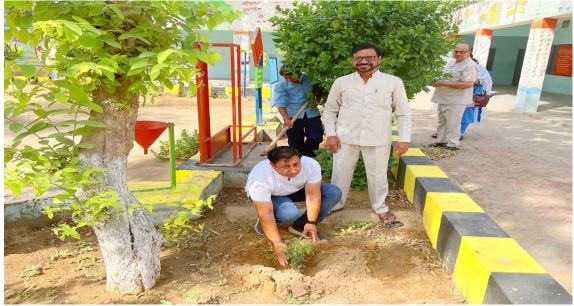

### OUTCOME

दुनियां में कई शख्स ऐसे होते हैं जिन्हे उनके इस फानी संसार से चले जाने के बाद भी कोई भूल नहीं पाता । सीनियर सिटीजन वेलफेयर एसोसिएशन (रजि) मंडी डबवाली, एडु -स्टेप फाऊंडेशन और थिंकर सोसाइटी राजनीति शास्त्र विभाग गुरु नानक कॉलेज किलियांवाली द्वारा महान शिक्षाविद गुरु नानक कॉलेज के भूतपूर्व प्राचार्य स्व. श्री आत्माराम अरोडा जी की पुण्य स्मृति में सरकारी सीनियर सेकेंडरी स्कूल सिंघेवाला में पौधारोपण एवं होनहार बच्चों का सम्मान इसी बात का द्योतक है।संघ नेअपने निर्माता स्व. अरोडा को पुष्पांजलि अर्पित करते हुए उनके दवारा समाज को दिए गए योगदान पर रोशनी डाली । एडु स्टेप फाउंडेशन के संस्थापक एवं स्व.अरोडा जी के शिष्य रहे आचार्य रमेश सचदेवा ने अपने पूजनीय गुरु और उनकी स्मृति में किए जा रहे वृक्षारोपण को अति पुनीत कार्य बताया व कहा कि आजकल तो विदेशों में भी स्मृतिवन स्थापित करने का चलन बहूत बढ गया है।

संघ दवारा आज के दिन स्कूल में गमला स्टैंड के लिए गमले दिये गए एवं स्टाफ और विद्यार्थियों से विभिन्न औषधीय पौधे रोपित करवाए गए। थिंकर सोसाइटी अध्यक्ष प्रो. अमित बहल ने कहा कि स्व. अरोडा जी डबवाली शहर की अधिकतम समाजसेवी संस्थाओं के संस्थापक एवं दिशा- निर्देशक रहे.आज भी वह सभी के जेहन में जिंदा हैं।उनकी पुण्यतिथि पर हर बार विभिन्न शैक्षणिक संस्थानों में वरिष्ठ नागरिक कल्याण संघ द्वारा थिंकर सोसायटी के साथ मिलकर वातावरण सुरक्षा हेतु वृक्षारोपण किया जाता है ।संघ अध्यक्ष श्री सुरेंद्र कुमार मितल ने कहा कि स्व. अरोडा जैसी पुण्य आत्मा को सच्ची श्रद्धांजलि तभी होगी जब आप विद्यार्थी उनके दिखाए मार्ग पर चलेंगे।

कार्यक्रम के अंत में विद्यालय प्रधानाचार्य महोदय श्री सुखपाल सिंह ने स्व. अरोड़ा जी से शिक्षा ग्रहण करते समय के पलों को याद करते हुए अपने आदरणीय गुरुजनों का विदयालय में पधारने और वातावरण सुरक्षा हेतु विदयार्थियों को जागरूक करने के लिए संघ सदस्यों का विशेष तौर पर धन्यवाद किया। वरिष्ठ नागरिक कल्याण संघ ने इस मौके पर प्लस टू के दो