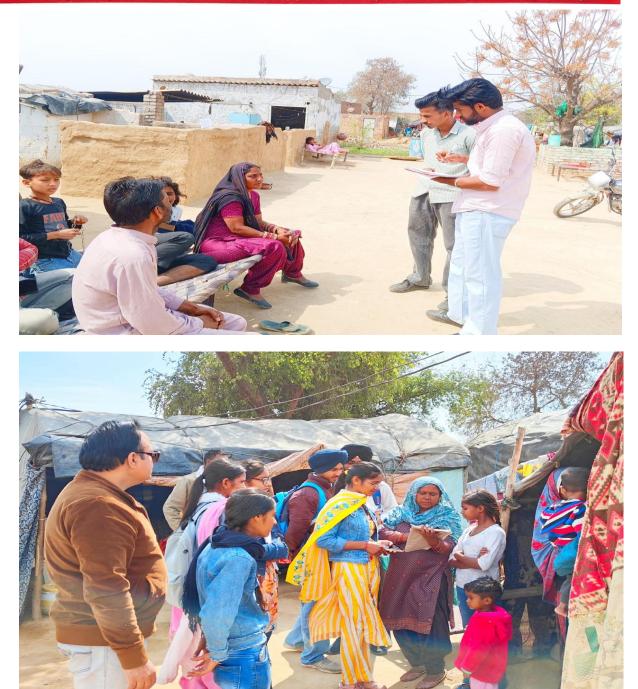

### OUTCOME

Women's Day was celebrated in a very unique way by the Thinkers' Society of the Department of Political Science, Guru Nanak College, <u>Kilianwali</u>, by conducting a survey based activity. On this occasion, the college Principal <u>Dr</u>. <u>Surinder</u> Singh Thakur, while appreciating the teams that had recently gone to conduct a survey based on women and girls in slum areas, nearby villages and educational institutions, said that through the survey, you can get to know the actual situation of any matter/issue. We are able to know it truly and are able to do something meaningful for it. Whenever the government starts any scheme for women's welfare, the survey is the first basis for it.

डबवाली(लहू की लौ)गुरु नानक कॉलेज किलियांवाली में राजनीति शास्त्र विभाग की थिंकर सोसायटी द्वारा आज नारी दिवस एक सर्वेक्षण आधारित गतिविधि करके बड़े ही अनूठे ढंग से मनाया गया। इस अवसर पर सर्वप्रथम कॉलेज प्राचार्य डॉ. सुरिन्दर सिंह ठाकुर ने नारी दिवस की सभी को बधाई देते हुए पिछले दिनों स्लम एरिया,आसपास के गांव और शिक्षा संस्थान में स्त्रियों और लडकियों पर आधारित सर्वेक्षण करने गई टीमों की सराहना करते हुए कहा कि सर्वे से आप किसी बात/ मुद्दे की वस्तु - स्थिति को सही मायने में जान पाते हैं और उसके लिए कुछ सार्थक कर पाने में समर्थ हो पाते हैं। सरकार भी नारी कल्याण के लिए जब कोई योजना शुरू करती है तो उसके लिए भी सबसे पहले सर्वे को ही आधार बनाया जाता है।