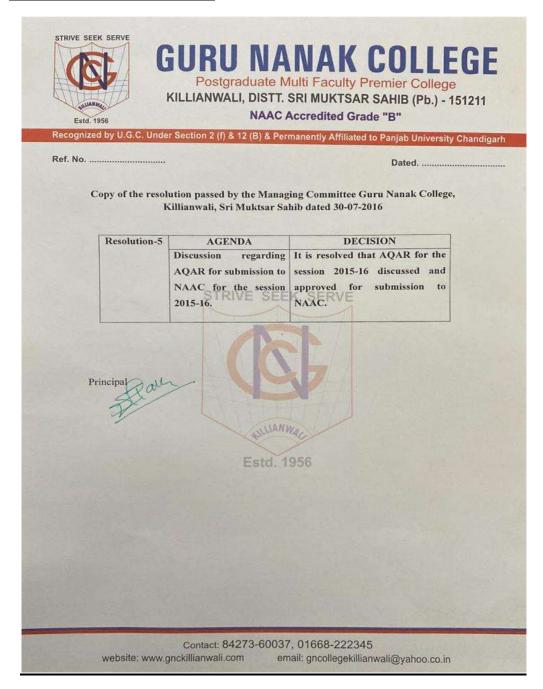

KILLIANWALI, DISTT. SRI MUKTSAR SAHIB (Pb.) - 151211

NAAC Accredited Grade "B"

Recognized by U.G.C. Under Section 2 (f) & 12 (B) & Permanently Affiliated to Panjab University Chandigarh