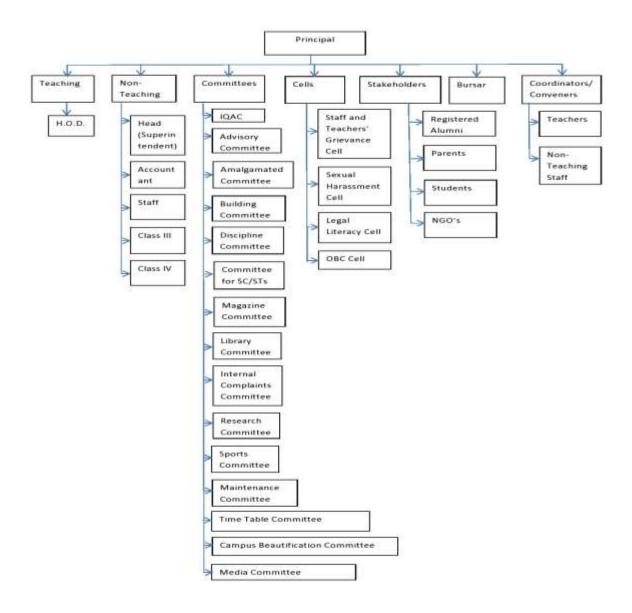

### 1. Organizational Chart/ Organogram

Postgraduate Multi Faculty Premier College

KILLIANWALI, DISTT. SRI MUKTSAR SAHIB (Pb.) - 151211 NAAC Accredited Grade "B"

Recognized by U.G.C. Under Section 2 (f) & 12 (B) & Permanently Affiliated to Panjab University Chandigarh