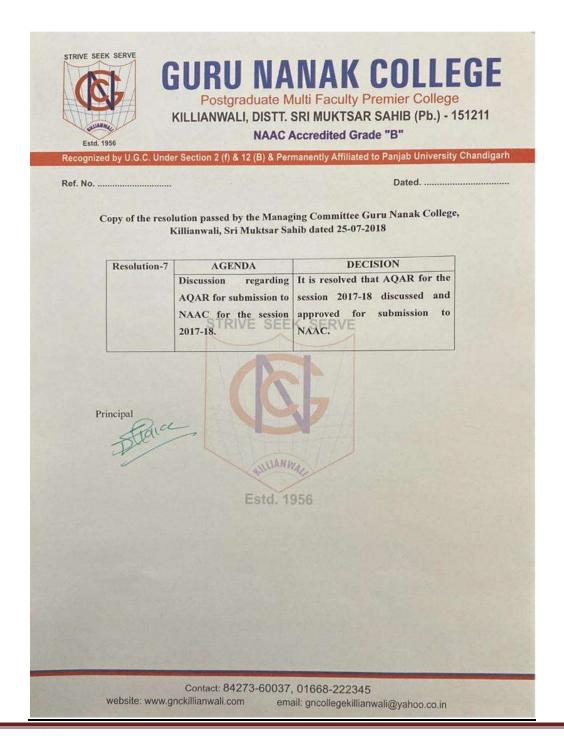

KILLIANWALI, DISTT. SRI MUKTSAR SAHIB (Pb.) - 151211

NAAC Accredited Grade "B"

Recognized by U.G.C. Under Section 2 (f) & 12 (B) & Permanently Affiliated to Panjab University Chandigarh