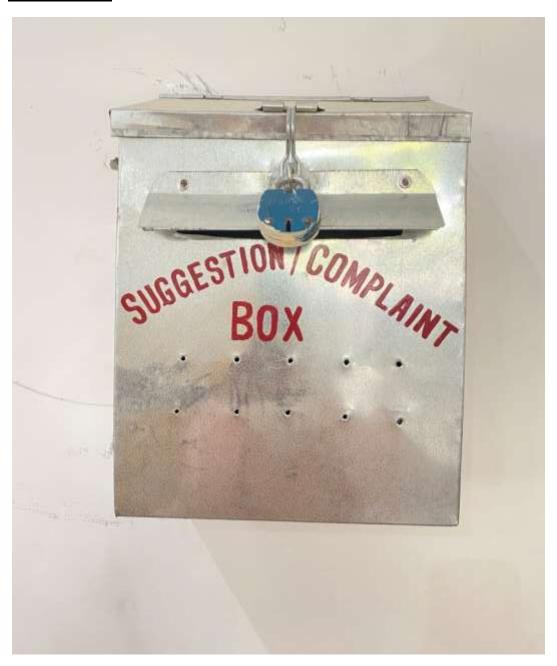

## **INDEX**

| Sr.No. | Name of the Document                                                  | Page No. |
|--------|-----------------------------------------------------------------------|----------|
| 1.     | Organizational Chart/ Organogram                                      | 2        |
| 2.     | Guru Nanak Society Meetings                                           | 3        |
| 3.     | List of Committees                                                    | 11       |
| 4.     | Internal Complaints Cell                                              | 15       |
| 5.     | Complaint Box                                                         | 19       |
| 6.     | AGP case of the staff                                                 | 20       |
| 7.     | Case of regularisation of the teaching and non-teaching staff members | 43       |
| 8.     | Staff Meetings                                                        | 47       |