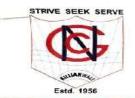

KILLIANWALI, DISTT. SRI MUKTSAR SAHIB (Pb.) - 151211
NAAC Accredited Grade "B"

Recognized by U.G.C. Under Section 2 (f) & 12 (B) & Permanently Affiliated to Panjab University Chandigarh