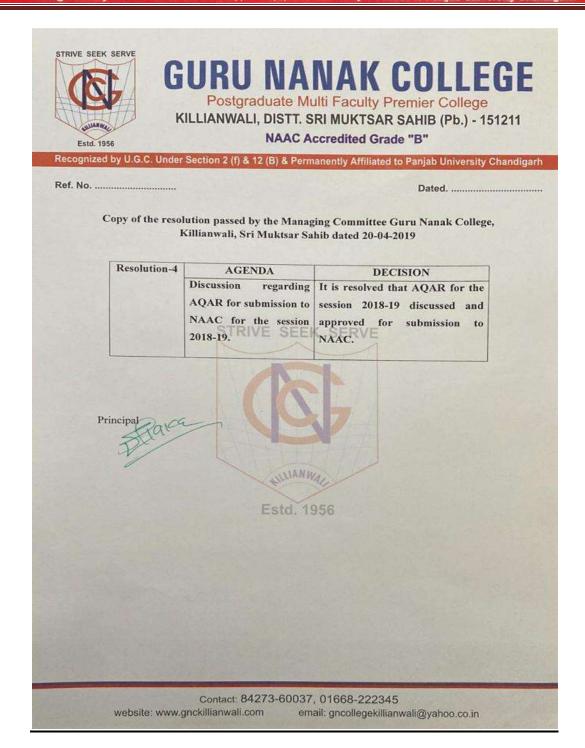

KILLIANWALI, DISTT. SRI MUKTSAR SAHIB (Pb.) - 151211

NAAC Accredited Grade "B"

Recognized by U.G.C. Under Section 2 (f) & 12 (B) & Permanently Affiliated to Panjab University Chandigarh